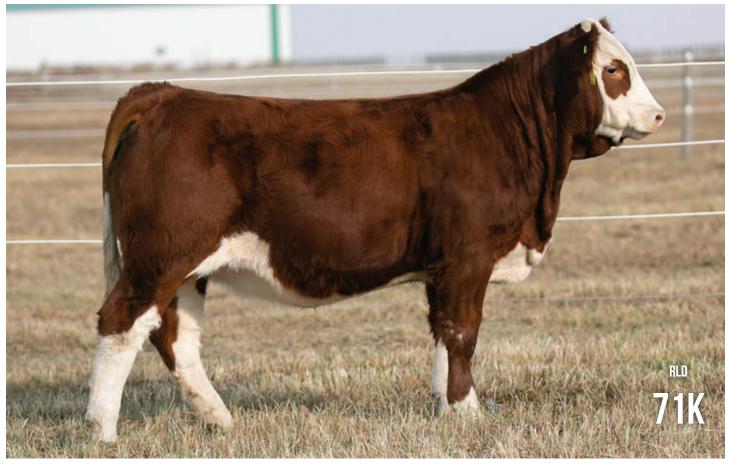

## DOUBLE BAR D Suzzie 71K

• FULL BLOOD • POLLED • RLD 71K • P1399081 • MARCH 2, 2022 • BW: 78 LBS.

**FGAF GUERRERO 810Y SVS GAMBLER 33H** 

ALLIANCE MS DAKOTA DREAM

□ JB CDN WASHINGTON

ODOUBLE BAR D SUZZIE 15H **JB CDN WASHINGTON 1476** 

DDOUBLE BAR D SUZZIE 80Z

3.7 72.2 **EPDS** 8.1

FGAF SELDOM 835L NOSSATERRA REAL WISH 69U **CHAMPS BRAVO** ALLIANCE SPECIAL'S DAKOTA **JB CDN WIND WALKER 1102 JB CDN GIOVANNA 5025** MFI FOUNDATION 7094

**DOUBLE BAR D TWYLA 22X** 

ΥW MILK **MWWT** 101.8 39.8 2.2 75.9

- •We are truly very pleased with SVS Gamblers first calf crop as he has lived up to his calving ease on first calf heifers and still siring calves that grow and develop well after birth.
- •Suzzie 71K is a march born heifer that is very eye appealing with exceptional sweeping rib structure.
- •Dam 15H is a very good Washington daughter going back to the very good Suzzie 80Z cow.

**Polled Dilution Free** 

SVS GAMBLER 33H - SIRE

JB CDN WASHINGTON 1476 - MATERNAL GRAND SIRE