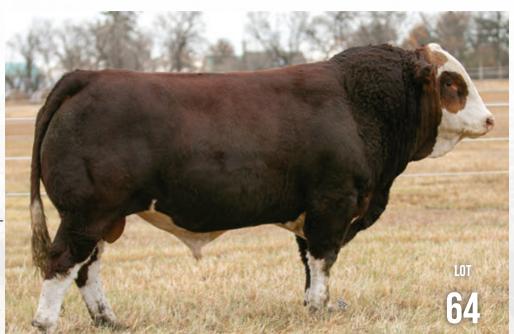

YW MILK MCE 109.5 39.7 3.8 76.6

LOT 64

SVS Gambler 33H

FIVE (5) PACKAGES OF 10 UNITS OF SEMEN

• TLAS 33H • P1319854- • JANUARY 18, 2020 • BW: 78 LBS.

FGAF SELDOM 835L **FGAF GUERRERO 810Y** 

NOSSATERRA REAL WISH 69U

**CHAMPS BRAVO** 

**ALLIANCE MS DAKOTA DREAM \ HP-HOP** 

ALLIANCE SPECIAL'S DAKOTA \ HP-HEP BLI SPECIAL 207Z \ HP-HEP

**OVERHALL HIVY RAJ MS ARNOLD 21F** ANCHOR "T" LEGEND 7H GIBBY'S RORY 25R

CHAMPS ROMANO VIRGINIA POLL BARBI SUE SUNNY VALLEY DAKOTA 9Z

YW MCE MWWT

**EPDS** 13.8 0.1 56.8 79.5 35.8 5.4 64.2

We are very excited to introduce Gambler to our program and share him with the industry. We are extremely impressed how He has continued to develop while breeding

a large group of fleck heifers this spring and also breeding a group of our 'June calving' cows this August and September. He is a very well built, thick and robust bull whose 1st calf crop came easy and are developing very well. Heifer approved.

**Homo Polled** 

SALE Double Bary Of Friends | SHARING THE HERD GENETICS