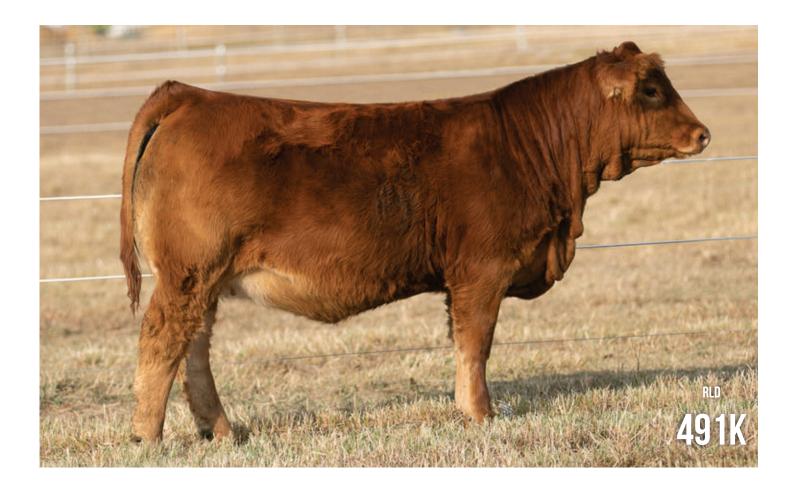

### DOUBLE BAR D Prima 491K

• PUREBRED • HOMO POLLED • RLD 491K • PG1399002 • JANUARY 31, 2022 • BW: 82 LBS.

W/C BANKROLL 811D DOUBLE BAR D RED WAVE 2005H MAF GOLDIE 140E

CG REWARD 88R

**DOUBLE BAR D PRIME 104W** 

DDOUBLE BAR D MS PRIME 99N CE ww BW

**EPDS** 11.1 3.3

70.8

W/C LOADED UP 1119Y MISS WERNING KP 8543U WFL WESTCOTT 24C IPU MS. SPECIALIST 119Z TNT SURVIVOR K220 M R BLACK KATIE 961J **BONINA PRIME RED 1033L** 

**DOUBLE BAR D MS KARL 45J** ΥW MILK MCE MWWT 106.6 24.9 5.7 60.3

•Elegant big ribbed Red Wave daughter that has production written all

- over her! •Dam is a dark red Reward daughter that is as correct and sound as they
- come at 14 years old
- •Red Wave was sold to Curtis Simmentals in our Best of Both Worlds 2021 Sale and his calves have really impressed us. His bull calves will be on offer in our 2023 Bull Sale.

**Homo Polled** 

DOUBLE BAR D RED WAVE 2005H - SIRE

•Very Good dark Red Wave Daughter whose dam WFL 7138E will have serious consideration to enter our donor program. The Westway cow is as beautiful and complete as they come. •Mystical 422K has the potential to produce