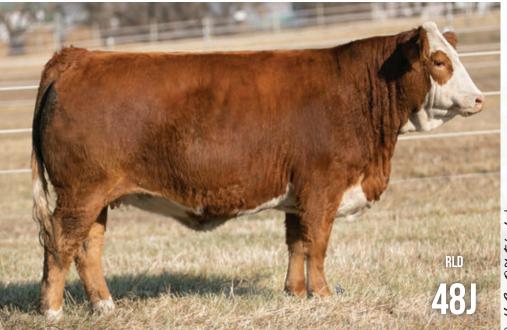

### DOUBLE BAR D Gypsy 48J

• FULL BLOOD • POLLED • RLD 48J • P1349146 • JANUARY 26, 2021 • BW: 72 LBS.

CHAMPS ROMANO

Double Bar D Romano 14F

Virginia Juni 960y

STARWEST POL BLUEPRINT Double Bar D Gypsy 08F Ddouble Bar D Gypsy 238S

DDOUBLE BAR D GYPSY 238S

CE BW WW EPDS 9.8 3.6 75.3

SMITHBILT MOLSON 21M CHAMPS PRICILLA MFL UNIVERSE 28U DFM JUNI 960J ANCHOR "T" RUSTY 59G PHS HOMOZYGOUS XCEPTI

PHS HOMOZYGOUS XCEPTIONAL Double Bard Make M Plled SPJ Gypsy 16G

YW MILK MCE MWWT 110.7 39.2 4 76.9

- •Attractive made polled Romano 14F daughter
- •Moderate, excellent shape, gentle disposition
- •Bottom side going way back to MFL Freya Cow family

Polled dilution free Observed April 16, 2022. Preg check confirmed 11 weeks on July 5, 2022 Exposed to SVS GAMBLER 33H March 28, 2022-May 28, 2022