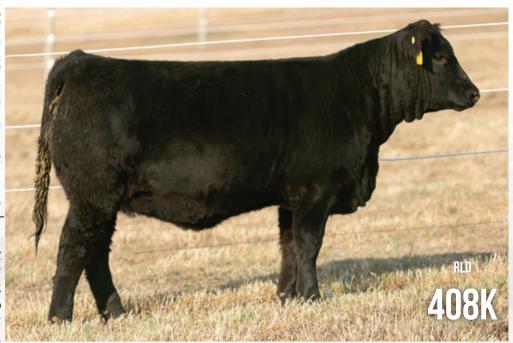

### DOUBLE BAR D Black Cherry 408K

• PUREBRED • HOMO POLLED • RLD 408K • BPG 1399147 • JANUARY 5, 2022 • BW: 77 LBS.

W/C NIGHT WATCH 84E **RUST PRIMETIME 507G** HARRELL ANGEL 5870C

W/C BANKROLL 811D DOUBLE BAR D BLK CHERRY 627H DIRCC CHERRY BOMB 513C

CE BW WW **FPNS** 

11.2 0.6 73.2 CCR ANCHOR 9071B MISS WERNING KP 8543U YARDLEY HIGH REGARD W242 W/C MISS ANGEL 2870Z W/C LOADED UP 1119Y

MISS WERNING KP 8543U MR HOC BROKER INDIAN RIVER SPIRIT

MILK YW MCE MWWT 101.8 26.1 6.3 62.7

•A very fancy, moderate Primetime daughter

121.9 62

that is correct from front to back. Her first calf dam is simply amazing as a first calver - probably the best first calver to ever walk at DBD in terms of milking and doing a great job on Black Cherry 408K all while developing into a superior cow - never lost any condition after calving •Dam 627H was high selling purebred bred in Share 21 purchased by Whiterock Ranch

Simmentals, Lampman SK. Owned with Whiterock Cattle Co. **Homo Polled Homo Black** 

DOUBLE BAR D BLK CHERRY 627H - DAM

**RUST PRIMETIME 507G - SIRE** 

Ш SALE GENETICS Double Bay D & Friends | SHARING THE HERD