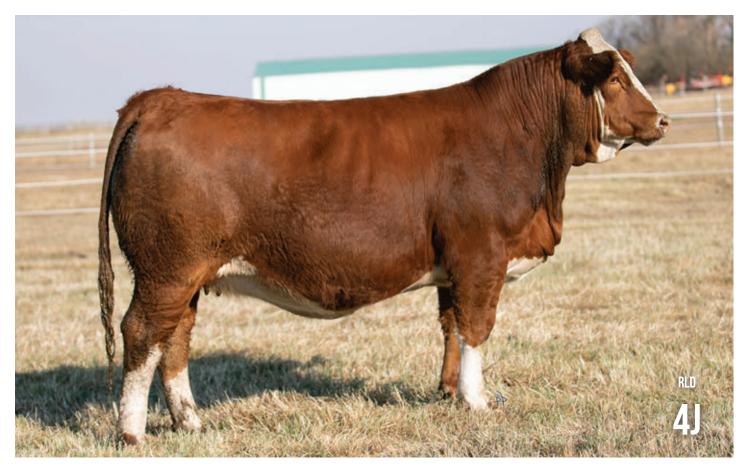

### DOUBLE BAR D Cass 4J

• FULL BLOOD • HORNED • RLD 4J • 1348095 • JANUARY 7, 2021 • BW: 84 LBS.

DOUBLE BAR D CHANDLER 143 Double Bar D Chandler 153D Double Bar D Barbl 164A

PHS YUKON

CAR-LAUR CASSANDRA 755C

DSANMAR ROSEBUD 30R

CE BW WW PDS 6.8 3.5 75.9 DOUBLE BAR D CHESAPEAKE
DOUBLE BAR D KLAUDIA 80T
RV NICKELBACK 6U
DOUBLE BAR BARBL 403U
CHAMPS BRAVO
BAR 5 SA MININNA 457P
MOSES

SANMAR NANETTE 16N

**YW MILK MCE MWWT** 115.7 32.2 1.7 70.2

Cass 4J is the power bred in the offering. Massive at every angle yet has a very correct structure and big foot. Dam Car Laur Cassandra 755C never misses as she has two natural progeny in the sale. 755C is destined for the donor pen here at DBD.

**Dilution free** 

Observed April 1, 2022. Preg check confirmed 13 weeks on July 5, 2022 Exposed to SVS GAMBLER 33H March 28, 2022-May 28, 2022

DOUBLE BAR D CHANDLER 153D - SIRE

CAR-LAUR CASSANDRA 755C - DAM