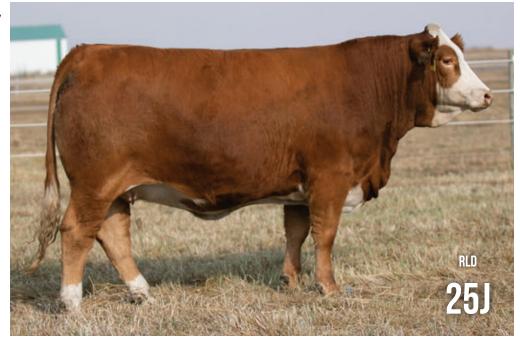

### DOUBLE BAR D Suzzie 25J

• FULL BLOOD • HORNED • RLD 25J • 1348282 • JANUARY 15, 2021 • BW: 75 LBS.

CHAMPS ROMANO

DOUBLE BAR D ROMANO 14F

VIRGINIA JUNI 960Y

MFI FOUNDATION 7094 Double Bar D Suzzie 802 Ddouble Bar D Twyla 22X

CE BW WW EPDS 6.8 4.2 74.6

A 22X WW 74 6 SMITHBILT MOLSON 21M CHAMPS PRICILLA MFL UNIVERSE 28U DFM JUNI 960J ANCHOR "T" METRO 4E MEI DETRA 3050

MFI PETRA 3059 Double bar D Adonis 603N

PHS SA TWILA

YW MILK MCE 105.5 41.9 1.7 10T

MWWT

79.2