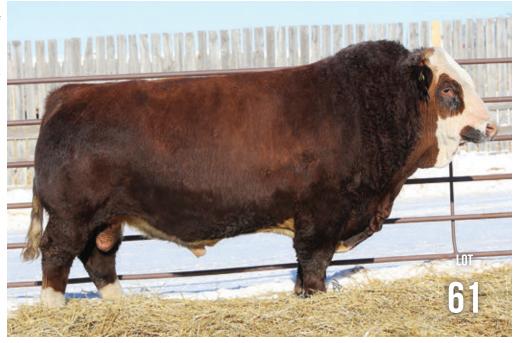

## ANCHOR D Motown 865E

SEVEN (7) PACKAGES OF 10 UNITS OF SEMEN

•ZDS 865E • T1248299 • DECEMBER 25, 2017 • BW: 100 LBS.

SIBELLE DIRTY HARRY 25Z FGAF FRENCH ATTACK 010C

VIRGINIAS JANE WEST

R-FIVE MALTESE FGAF PRECIOUS THING 402T

FGAF SHANTI 121P

CE BW WW PDS 6.9 4.5 83.3 VIRGINIA WALKER 97W SIBELLE GOLDA CHAMPS ROMANO VIRGINIA'S MS WEST PATTY GIDSCO APPOLLO 3F

GIDSCO APPOLLO 3F FGAF SHE'S ALL THAT 724K Shawacres Jahari 50L FGAF Legen's Charm 743K

YW MILK MCE MWWT 126.4 31.0 -1.0 72.7 от **62** 