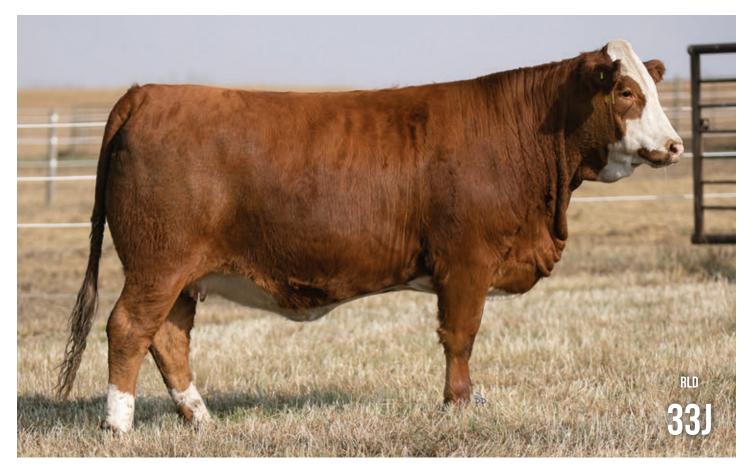

# DOUBLE BAR D Rosy 33J

• FULL BLOOD • POLLED • RLD 33J • P1399428 • JANUARY 16, 2021 • BW: 79 LBS.

CHERRY CREEK GLITZ 4D SBV REPUTATION 707F

**SUNNY VALLEY RHEA 54C** 

DOUBLE BAR D RIVAL 201A **DOUBLE BAR D ROSY 51D** 

**DDOUBLE BAR D ROSY 280W** BW WW

**EPDS** 4.6

4.4

59.1

FGAF MAGNUM 901Z BEE GLITTER 329A CHAMPS BRAVO **SUNNY VALLEY RHEA 61X** 

MRLN ROGAR DOUBLE BAR D JOCELINE DOUBLE BAR D EVEREST 4R

DOUBLE BAR D ROSE 174P

YW MILK MCE MWWT 89.5 35.9 1.9 65.5

- •Very complete and well-balanced Polled Reputation daughter
- •Deep sided and feminine
- •Two powerful cow families on bottom side Joceline and Lynn 89M Polled

Preg check confirmed 12 weeks on July 5, 2022 Exposed to SVS GAMBLER 33H March 28, 2022-May 28, 2022

SBV REPUTATION 707F - SIRE

SALE

GENETICS

LOT