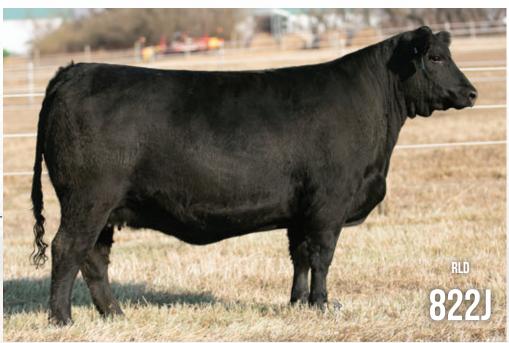

### DOUBLE BAR D Lady 822J

• 1/2 BLOOD • POLLED • RLD 822J • APPLIED FOR • JANUARY 6, 2021 • BW: 80 LBS.

**CONNEALY CONFIDENCE PLUS E&B CONFEDERATE 507 E&B LADY COMPLETE 330** 

**BLACK MAXIMIZER DOUBLE BAR D LADY 8220F** WHEATLAND LADY 822U

**CONNEALY CONFIDENCE 0100 ELBANNA OF CONANGA 1209** SUMMITCREST COMPLETE 1P55 E&B LADY 1023 PRECISION 919 PCC NIGHT MOVES H10 TLCC FINESSE WHEATLAND BULL 680S WHEATLAND LADY 638 S

•E+B Conferate sired half blood heifer whose granddam is Wheatland Lady 822U •A very powerful bred that is as broody and easy fleshing as they come.

Preg check confirmed 10 weeks bred on July 5, 2022. Exposed to RUST PRIMETIME 507G March 28, 2022-May 28, 2022.

Ш SALE GENETICS HERD Double Bar D & Friends | SHARING THE

- •Katy 4001J has been a pasture favorite all summer long and the only purebred Angus on offer but is definitely second to none.
- •A standout Youngdale Defiance daughter who's Katy Cow family dam was purchased from Hoffman Ranch as an open in the fall of 2019.
- •Katy 4001J is feminine and smooth made with more than adequate dimension.
- •Don't miss this opportunity to purchase a leading-edge Angus female!