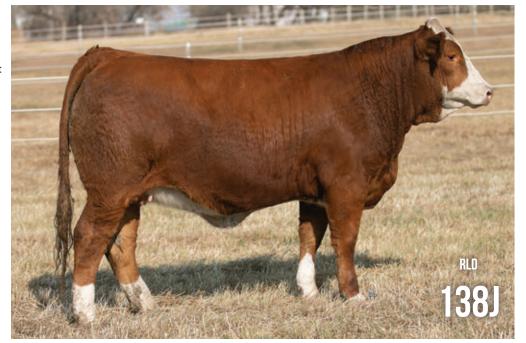

### DOUBLE BAR D Pag 138J

• FULL BLOOD • HORNED • RLD 138J • 1374402 • MARCH 26, 2021 • BW: 90 LBS.

MFI JEREMIAH 9022 **DOUBLE BAR D JUGGER 188C** WLSF PAROO

DOUBLE BAR D BAXTER 606Z **DOUBLE BAR D PEG 201B** 

**DWLSF PEGSLY** 

CE ww BW 6.9 70.6 **EPDS** 1.4

**GIBBONS JEREMIAH** MFI PETRA 2093

ROOINIK WLSF PAM 4TH

LFS POL BALBOA 40U

MFI PETRA 4077

**KLYBER** 

**WLSF PEGNER** 

vw

MILK MCE 103.7 35.3 -0.6 MWWT

70.6

LOT