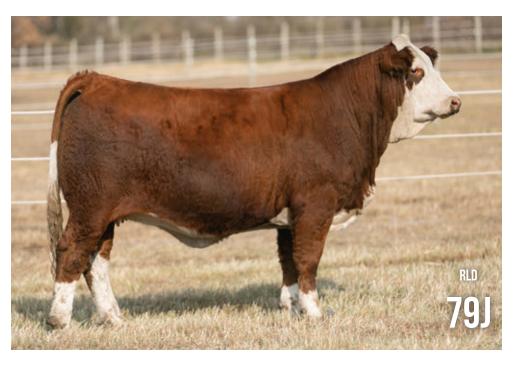

### DOUBLE BAR D Fanella 791

• FULL BLOOD • HORNED • RLD 79J • 1378638 • FEBRUARY 7, 2021 • BW: 77 LBS.

PRL PORTERHOUSE REGENT **DOUBLE BAR D THUNDER 273X** MFI SHAMU 3137

SBSF IRONMAN 29B **DOUBLE BAR D FENELLA 52D** DDOUBLE BAR D FENELLA 108A

RW WW 6.5 67.3 **EPDS** 

**ROGANT** MS PRL NITE ANCHOR 087B **BEL C&B WESTERN 2ND KNIGHTS SHYANN 125B** IPU ROMANO 90X WXR MS PASO 26P **DOUBLE BAR D ADONIS 603N** 

**BAR NONE FENELLA** MILK ٧W

95.6

MCE MWWT 35.4 6.2 69.1