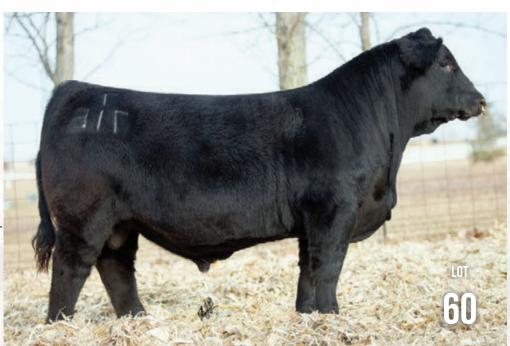

CE BW ww 15.0 -1.4

**EPDS** 73.5 60

RUBYS Turnpike 771E

SIX (6) PACKAGES OF 10 UNITS OF SEMEN

• FGN 771E • BPRS1281593 • JANUARY 31, 2017

**GW-WBF SUBSTANCE 820Y** WBF SIGNIFICANT B132 WBF HEBE X376

**OVAL F RINGLEADER R579 RUBYS MISS CLEO 240Z** 

**RUBYS MISS CLEO 964W** 

RW **EPDS** 9.3 3.7 96.6

**GW PREMIUM BEEF 021TS GW MISS MATERNAL 558P WBF TITIAN U109 WBF HEBE U896 HC HUMMER 12M OVAL F NIKKI N431** HTP SVF IN DEW TIME **DOUBLE R MISS CLEO L27** 

vw MWWT 161.1 3.1 83.0

Turnpike was the most talked about bull at the 2018 National Western and if you saw him stomping the dirt in the Pepsi Centre, it was easy to understand why. A rare blend of power and mass with undeniable presence. He is big footed and has excellent testicles. Equally intriguing is Turnpike's unique and outcross pedigree and well above average EPD spread. We partnered with Werning Cattle Co. to purchase Turnpike as the high selling lot in Rubys Bull Sale. Turnpike's progeny consistently rise to the top on both sides of the border. **Homo Polled Homo Black 7/8 Simmental** Qualified for CAN/USA Stored at Alta Genetics