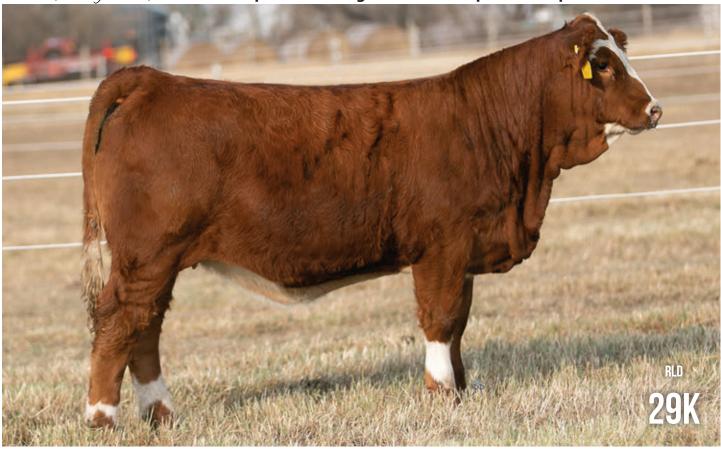

### DOUBLE BAR D Cars 29K

• FULL BLOOD • POLLED • RLD 29K • P1398985 • JANUARY 26, 2022 • BW: 82 LBS.

**DOUBLE BAR D CONFIDENCE 179D DOUBLE BAR D GRANDSLAM 68H DOUBLE BAR D NOCKI 249Z** 

PHS YUKON CAR-LAUR CASSANDRA 755C DSANMAR ROSEBUD 30R

WW 75.5

DOUBLE BAR D CHANDLER 143 **DOUBLE BAR D LYNNEA 613Y** MFI JAHARI 8091 **DOUBLE BAR D NOCKI 311P CHAMPS BRAVO** BAR 5 SA MININNA 457P MOSES

**SANMAR NANETTE 16N** 

MILK YW MCE MWWT

- •Polled, dark red, heavily pigmented and an absolute rip of a heifer calf!
- •Sire is DBD Grandslam bull that was sold to Oakview in 2021. Watch for a couple outstanding Grandslam bulls in our Best of Both Worlds 23rd Edition on February 28, 2023.
- •Cass 29K is a definite breed improver and will find herself at the leading edge of any Fleckvieh program in North America.
- •Dam Cassandra 755C is destined for our donor program as she has consistently produced the leading-edge kind, with proof of that by having 2 natural born calves on offer in this sale. Buy with confidence as Cass 29K will only get better.

**Polled Dilution Free** 

DOUBLE BAR D GRANDSLAM 68H - SIRE

CAR-LAUR CASSANDRA 755C - DAM