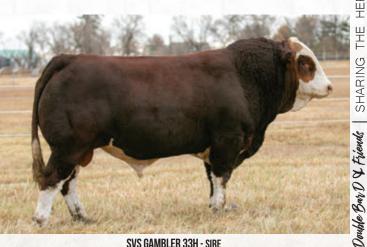

**Homo Polled Dilution free** 

MWWT

76.1

Observed April 10, 2022. Preg check confirmed 12 weeks on July 5, 2022 Exposed to SVS GAMBLER 33H March 28, 2022-May 28, 2022

FGAF ELECTRIC AVENUE 140E - SIRE

DOUBLE BAR D LOLA 332Y - DAM