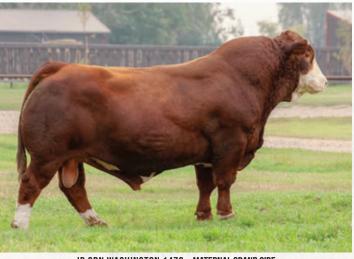

## DOUBLE BAR D Suzzie 71K

• FULL BLOOD • POLLED • RLD 71K • P1399081 • MARCH 2, 2022 • BW: 78 LBS.

**FGAF GUERRERO 810Y SVS GAMBLER 33H** 

ALLIANCE MS DAKOTA DREAM

□ JB CDN WASHINGTON

ODOUBLE BAR D SUZZIE 15H **JB CDN WASHINGTON 1476** 

DDOUBLE BAR D SUZZIE 80Z

3.7 72.2 **EPDS** 8.1

FGAF SELDOM 835L NOSSATERRA REAL WISH 69U **CHAMPS BRAVO** ALLIANCE SPECIAL'S DAKOTA **JB CDN WIND WALKER 1102 JB CDN GIOVANNA 5025** MFI FOUNDATION 7094

**DOUBLE BAR D TWYLA 22X** 

ΥW MILK **MWWT** 101.8 39.8 2.2 75.9

- •We are truly very pleased with SVS Gamblers first calf crop as he has lived up to his calving ease on first calf heifers and still siring calves that grow and develop well after birth.
- •Suzzie 71K is a march born heifer that is very eye appealing with exceptional sweeping rib structure.
- •Dam 15H is a very good Washington daughter going back to the very good Suzzie 80Z cow.

**Polled Dilution Free** 

SVS GAMBLER 33H - SIRE

JB CDN WASHINGTON 1476 - MATERNAL GRAND SIRE