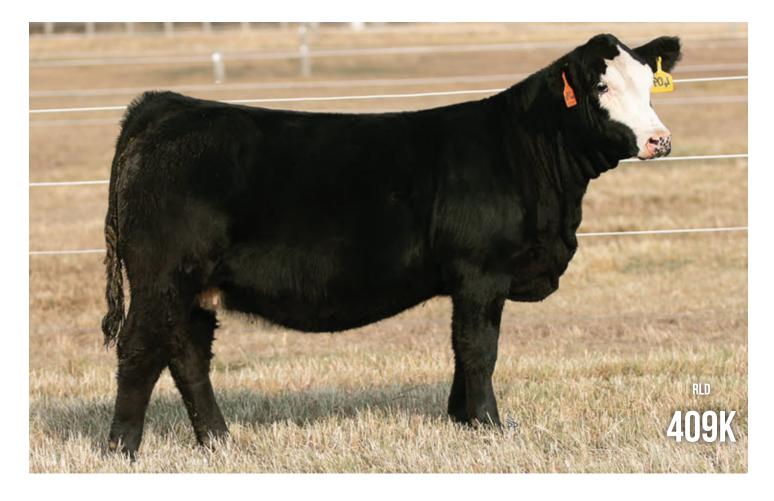

#### LOT DOUBLE BAR D Winnie 409K 16

• PUREBRED • HOMO POLLED • RLD 409K • APPLIED FOR • JANUARY 5, 2022 • BW: 78 LBS.

MR HOC BROKER **BROKER EMPEROR 710E** 

RHF STUBBY SARNIA 302Z

WCS MR HUSKER 3076A W/C MISS WERNING 707E

W/C MISS WERNING A343 RW

|      | UL  | DW  | 44 44 |
|------|-----|-----|-------|
| EPDS | 8.9 | 3.2 | 65.9  |
|      |     |     |       |

SVF STEEL FORCE \$701 JM BF H25 LFE BS LEWIS 322U RHF SARNIA 6S

WCS MR PENDLETON 909W WCS MS FROST 692S YARDLEY UTAH Y361 MISS WERNING 534R

MILK MWWT YW MCE 96.8 23.7 2.9 56.7

- •Another heifer calf hard to part with but that gives me confidence for her new owners. The best Emperor heifer calf to date whose dam W/C Miss Werning 707E is a great Werning Cow with a cool pedigree out of WCS Mr. Husker and dam WC Miss Werning A343.

  •Winnie 409K is complete, eye appealing, stout and soft made.

  Homo Polled Homo Black Mr. Husker and dam WC Miss Werning A343.

W/C MISS WERNING 707E - DAM