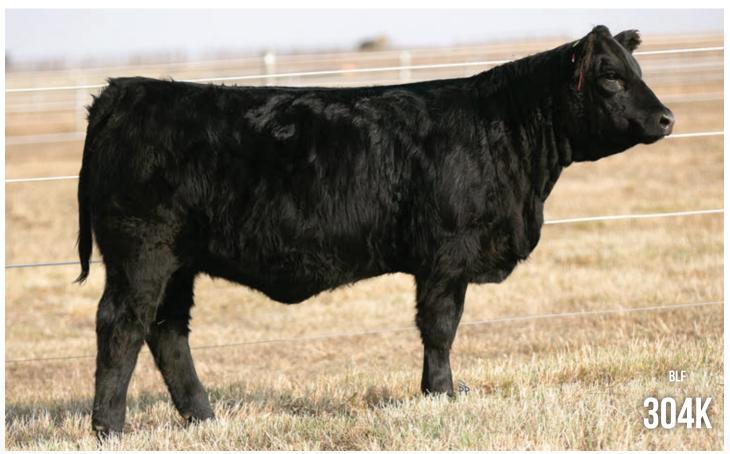

# BROOKSLAND Miss Maxie 304K

PUREBRED
 POLLED
 BLF 304K
 BPG 1403384
 JANUARY 1, 2022
 BW: 73 LBS.

W/C BANKROLL 811D Double Bar D Bankroll 804F WLE Cruisin Susan T26

LFE BS LEWIS 322U
MAPLEROSE MISS MAXIE 304A
DDESTINY OVERLOAD MAXINE

CE BW WW EPDS 11.8 1.4 74

W/C LOADED UP 1119Y
MISS WERNING KP 8543U
CNS DREAM ON L186
MISS CHLOE RF26K
R PLUS BLACKEDGE
LFE BS MS ARNOLD 135S
WLE OVERLOAD
SRS LIV L1068

YW MILK MCE MWWT 103.1 18.9 5.1 55.9 304K is a powerful female with lots of dimension and growth just like her dam who is one of our foundation cows. This heifer is sired by the impressive Double Bar D Bankroll 804F. We are very pleased with the quality of his offspring and this heifer is a great example of that.