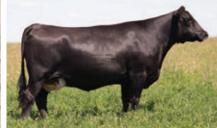

### DOUBLE BAR D Cars 29K

• FULL BLOOD • POLLED • RLD 29K • P1398985 • JANUARY 26, 2022 • BW: 82 LBS.

**DOUBLE BAR D CONFIDENCE 179D DOUBLE BAR D GRANDSLAM 68H DOUBLE BAR D NOCKI 249Z** 

PHS YUKON CAR-LAUR CASSANDRA 755C DSANMAR ROSEBUD 30R

WW 75.5

DOUBLE BAR D CHANDLER 143 **DOUBLE BAR D LYNNEA 613Y** MFI JAHARI 8091 **DOUBLE BAR D NOCKI 311P CHAMPS BRAVO** BAR 5 SA MININNA 457P MOSES

**SANMAR NANETTE 16N** 

MILK YW MCE MWWT

- •Polled, dark red, heavily pigmented and an absolute rip of a heifer calf!
- •Sire is DBD Grandslam bull that was sold to Oakview in 2021. Watch for a couple outstanding Grandslam bulls in our Best of Both Worlds 23rd Edition on February 28, 2023.
- •Cass 29K is a definite breed improver and will find herself at the leading edge of any Fleckvieh program in North America.
- •Dam Cassandra 755C is destined for our donor program as she has consistently produced the leading-edge kind, with proof of that by having 2 natural born calves on offer in this sale. Buy with confidence as Cass 29K will only get better.

**Polled Dilution Free** 

DOUBLE BAR D GRANDSLAM 68H - SIRE

CAR-LAUR CASSANDRA 755C - DAM