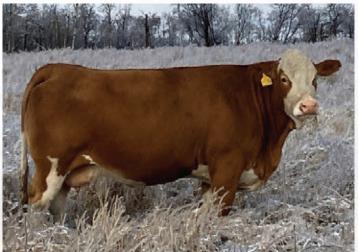

## DOUBLE BAR D Lola 23J

• FULL BLOOD • HOMO POLLED • RLD 23J • APPLIED FOR • JANUARY 14, 2021 • BW: 68 LBS.

FGAF FRENCH ATTACK 010C FGAF ELECTRIC AVENUE 140E GIBBONS DORALEE

LFS POL BALBOA 40U

O DOUBLE BAR D LOLA 332Y

O MFI LOLITA 5124

 CE
 BW
 WW

 PEPDS
 3.8
 5.9
 82.2

SIBELLE DIRTY HARRY 25Z
VIRGINIAS JANE WEST
BAR 5 P SA EVOLUTION 418S
DORA LEE'S DUCHESS FF152T
DAYTON'S POL NEUMANN
RRV NATALIE
ANCHOR "T" METRO 4E
MFI LOLITA 3049

YW MILK MCE 117.6 35.0 -0.6 Lola 23J is a definite noteworthy, homozygous polled, full Fleckvieh heifer. Her 11-year-old donor dam Lola 332Y has stood the test of time with grace, elegance, and functionality. She is backed by the proven MFI Lolita cow family that exhibits excellent structure and capacity. Lola 23J is a dark red, stout made FGAF Electric Avenue daughter that is setting the table with an excellent udder. There is very good earning potential! Double Bar D reserves the right to flush this excellent female at the buyer's convenience and seller's expense.

**Homo Polled Dilution free** 

MWWT

76.1

Observed April 10, 2022. Preg check confirmed 12 weeks on July 5, 2022 Exposed to SVS GAMBLER 33H March 28, 2022-May 28, 2022

FGAF ELECTRIC AVENUE 140E - SIRE

DOUBLE BAR D LOLA 332Y - DAM