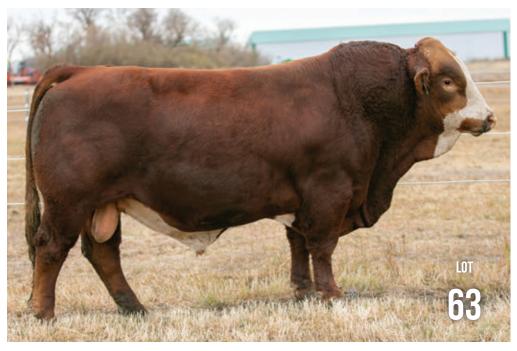

## VIRGINIA Ramsay 739H

SEVEN (7) PACKAGES OF 10 UNITS OF SEMEN

• VIRS 739H • P1304601 • FEBRUARY 4, 2020 • BW: 99 LBS.

**SIBELLE SPARTACUS 8A** SIBELLE POL SYNERGY 18F

SIBELLE POL CROCUS 20D \ HP-HOP

**DOUBLE BAR D NOTORIOUS VIRGINIA EVERLY 739E** 

VIRGINIA MS JORJA 9Y

WW **EPDS** 3.8 4.6 73.7

**VIRGINIA WALKER 97W BBBG FRANCHESCA 2S ANCHOR D IMAX 250Y** SIBELLE POL MOLLY 7B RV NICKELBACK 6U

ANCHOR "T" AMANDA 63L VIRGINIA MICHELANGELO 27W VIRGINIA'S MS PEACHY

YW MILK MCE 109.5 39.7 3.8 76.6

LOT 64

SVS Gambler 33H

FIVE (5) PACKAGES OF 10 UNITS OF SEMEN

• TLAS 33H • P1319854- • JANUARY 18, 2020 • BW: 78 LBS.

FGAF SELDOM 835L **FGAF GUERRERO 810Y** 

NOSSATERRA REAL WISH 69U