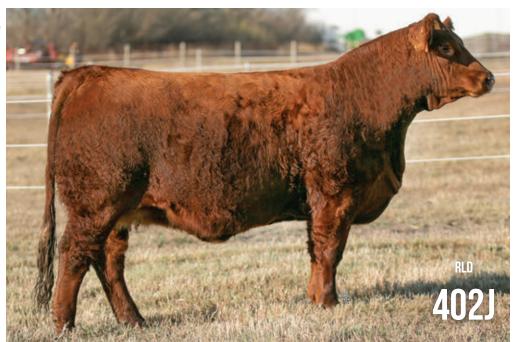

### DOUBLE BAR D Suze 4021

PUREBRED • HOMO POLLED • RLD 402J • PG1348088 • JANUARY 3, 2021 • BW: 78 LBS.

97.7

WHEATLAND KILL SWITCH

JPCC IGNITION 166F

SPRINGCREEK JAYCEE 53W

W/C BANKROLL 811D Double Bar D Suze 476F Ddouble Bar D Suze 526Z

CE BW W

EPDS 14.1 1.3 65.7

WHEATLAND CIRCUIT BREAKER HR/RR MS CANDACE T73 RCC/TCF LINE DRIVE M181 MJ BLACK JUST CAUSE 204P W/C LOADED UP 1119Y MISS WERNING KP 8543U DOUBLE BAR D GUNNER 1W

DOUBLE BAR D GUNNER 1W
DOUBLE BAR D SUZE 217W
YW MILK MCE

MILK MCE MWWT 27.4 8.6 60.3 10T 32