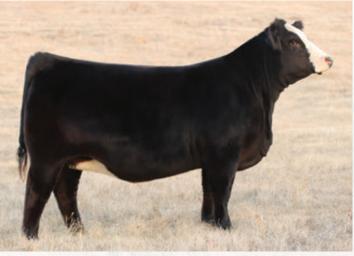

## 2 PACKAGES OF 3 EMBRYOS

BGS/CD/GRR MISS VICTORIA 172G X SVS CAPTAIN MORGAN 11Z

HARVIE JDF WALLBANGER111X SVS CAPTAIN MORGAN 11Z

SUNNYVALLEY BLK JENNA 88U

WHF LIMITLESS BO11 **BGS/CD/GRR MISS VICTORIA 172G** HPF VICTORIA A396E

PE CE ww **EPDS** 7.4 3.8 76.1

SHS ENTICER P1B JDF PEPSI 61U **RLA REDSTREAM 152S** WLB 32H JENNA 360R JF MILESTONE 999W WHF SIERRA 245S W/C RELENTLESS 32C **MYERS QUEEN SAZERAC P94** 

MILK MCE YW MWWT 115.4 19.8 4.4 57.8

172G was purchased from Black Gold/Canadian Donors/Grass Roots Ranch from Friday Night Lights 2020 with the intention to really "build" around this impactful elite female. She has worked very well in Embryo Collection so we feel we can offer her genetics to the industry. Her mating to Captain Morgan represented here will be impactful moving forward. Tie in with confidence in this soft made, structurally elegant female.

SVS CAPTAIN MORGAN 11Z - SIRE

BGS/CD/GRR MISS VICTORIA 172G AS A BRED HEIFER

BBRS EXACTLY 761E - DAM