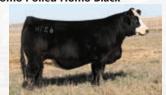

### DOUBLE BAR D Black Cherry 408K

• PUREBRED • HOMO POLLED • RLD 408K • BPG 1399147 • JANUARY 5, 2022 • BW: 77 LBS.

W/C NIGHT WATCH 84E **RUST PRIMETIME 507G** HARRELL ANGEL 5870C

W/C BANKROLL 811D DOUBLE BAR D BLK CHERRY 627H DIRCC CHERRY BOMB 513C

CE BW WW **FPNS** 

11.2 0.6 73.2 CCR ANCHOR 9071B MISS WERNING KP 8543U YARDLEY HIGH REGARD W242 W/C MISS ANGEL 2870Z W/C LOADED UP 1119Y

MISS WERNING KP 8543U MR HOC BROKER INDIAN RIVER SPIRIT

MILK YW MCE MWWT 101.8 26.1 6.3 62.7

•A very fancy, moderate Primetime daughter

121.9 62

that is correct from front to back. Her first calf dam is simply amazing as a first calver - probably the best first calver to ever walk at DBD in terms of milking and doing a great job on Black Cherry 408K all while developing into a superior cow - never lost any condition after calving •Dam 627H was high selling purebred bred in Share 21 purchased by Whiterock Ranch

Simmentals, Lampman SK. Owned with Whiterock Cattle Co. **Homo Polled Homo Black** 

DOUBLE BAR D BLK CHERRY 627H - DAM

**RUST PRIMETIME 507G - SIRE** 

Ш SALE GENETICS Double Bay D & Friends | SHARING THE HERD