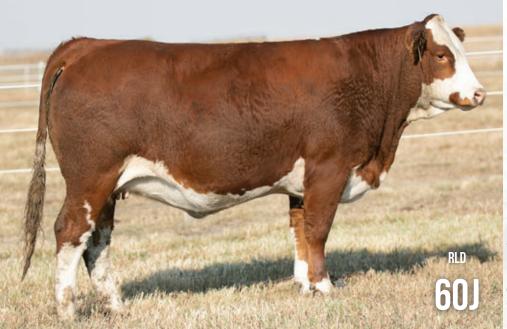

## DOUBLE BAR D Star 60J

• FULL BLOOD • HORNED • RLD 60J • 1358649 • JANUARY 30, 2021 • BW: 90 LBS.

**ELDANDI 907H DOUBLE BAR D BUSTER 801L** MRLN BARBL

**WLSF ABESLY** 

**DOUBLE BAR D STAR 216C DDOUBLE BAR D STAR 97Z** 

CE RW ww 3.5 5.3 63.9 **EPDS** 

MON-BIJOU MAGNUM WISP-WILL PEGGY 5TH GOLD MRLN BETTINA

**WLSF ABRAHAM WLSF PEGSLY** 

PROSTOCK HUGO 7052T **RLS P FF STAR 43X** 

MILK vw MCE MWWT 92.2 34.8 66.8 2

- •Older genetics here sired by DBD Buster 801L. Older but still very useful
- •Dam 216C is very sound with an excellent udder
- •60J will develop into a beautiful, big ribbed Fleckvieh cow

**Horned Dilution Free** Observed April 1, 2022. Preg check confirmed 13 weeks on July 5, 2022 **Exposed to SVS GAMBLER 33H** March 28, 2022-May 28, 2022

SAL Double Bay D & Friends | SHARING THE HERD GENETICS