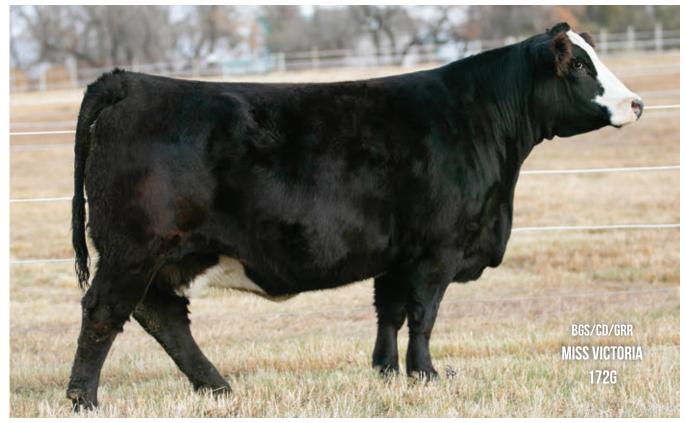

## 2 PACKAGES OF 3 EMBRYOS

BGS/CD/GRR MISS VICTORIA 172G X SVS CAPTAIN MORGAN 11Z

HARVIE JDF WALLBANGER111X SVS CAPTAIN MORGAN 11Z

SUNNYVALLEY BLK JENNA 88U

WHF LIMITLESS BO11 **BGS/CD/GRR MISS VICTORIA 172G** HPF VICTORIA A396E

PE CE ww **EPDS** 7.4 3.8 76.1

SHS ENTICER P1B JDF PEPSI 61U **RLA REDSTREAM 152S** WLB 32H JENNA 360R JF MILESTONE 999W WHF SIERRA 245S W/C RELENTLESS 32C **MYERS QUEEN SAZERAC P94** 

MILK MCE YW MWWT 115.4 19.8 4.4 57.8

172G was purchased from Black Gold/Canadian Donors/Grass Roots Ranch from Friday Night Lights 2020 with the intention to really "build" around this impactful elite female. She has worked very well in Embryo Collection so we feel we can offer her genetics to the industry. Her mating to Captain Morgan represented here will be impactful moving forward. Tie in with confidence in this soft made, structurally elegant female.

SVS CAPTAIN MORGAN 11Z - SIRE

BGS/CD/GRR MISS VICTORIA 172G AS A BRED HEIFER

BBRS EXACTLY 761E - DAM