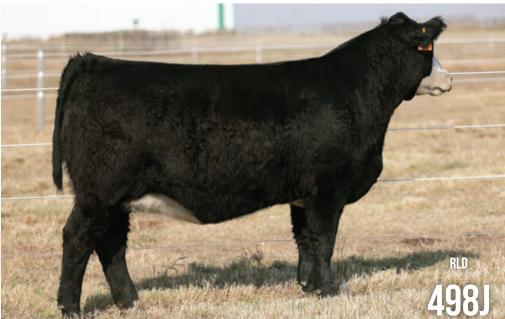

# DOUBLE BAR D Missy 498J

PUREBRED • HOMO POLLED • RLD 498J • BPG1364471 • JANUARY 27, 2021 • BW: 78 LBS.

108.2

WW

79.3

**CCLT ALLIANCE 91C** WHEATLAND MAN O' WAR 907G WHEATLAND LADY 519C

MRL MISSILE 138C **KWA MS MISSILE 27F** DKWA MS 68W

**EPDS** 4.8 4.2 **BROOKS SHINIA 1A** YARDLEY LAD A440 WHEATLAND LADY 321A COME AS UR RED ROCKET MRL MISS 2423Z WHEATLAND BULL 766T

WS PILGRIM H182U

**BBN MISS BLACK LADY 34J** 

MILK MCE MWWT 24 1.5 637

- •Easy Fleshing, complete and very eye appealing
- •Setting up to be a beautiful cow with an excellent udder
- •Dam KWA 27F was high selling female in Ashworth Farm and Ranch sale 2019

**Homo Polled Hetro black** 

AI April 19, 2022 to CCR COWBOY CUT 5048Z. Preg check confirmed safe to AI (11 weeks) on July 5, 2022. Exposed to RUST PRIMETIME 507G April 26, 2022-May 28, 2022

**KWA MS MISSILE 27F-DAM** 