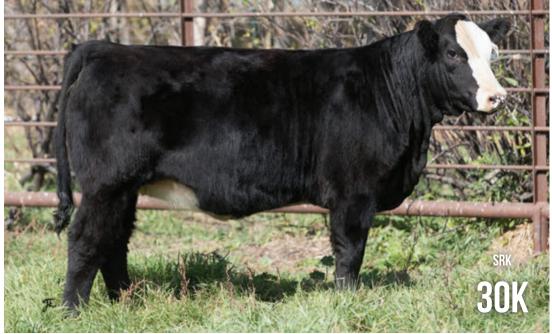

### LONGVIEW Emma 30K

WS PILGRIM H182U

**BROOKS SHINIA 1A** 

YARDLEY LAD A440

WHEATLAND LADY 321A

**CCR COWBOY CUT 5048Z** 

PUREBRED • HOMO POLLED • SRK 30K • BPG1403615 • JANUARY 29, 2022 • BW: 70 LBS.

CCLT ALLIANCE 91C WHEATLAND MAN O' WAR 907G WHEATLAND LADY 519C

WS PROCLAMATION E202 LONGVIEW EMMA 41H \ HP-HOP CC-RC HFL EMMA 8003F

CF RW

**EPDS** 11.0 0.8 76.3

WS MISS SUGAR C4 W/C BANKROLL 811D **DOUBLE BAR D EMMA 418D** VW MILK MCE 106.2 28.8 5.4

This blaze face female possesses an extra shot of style and presence. She's soft middled with the genetic power and phenotype. Sired by the great Man O War, don't let this heifer slip past you.

**Homo Polled** 

LOT

LONGVIEW Pepsi 38K

• PUREBRED • HOMO POLLED • SRK 38K • BPG1403613 • FEBRUARY 5, 2022 • BW: 55 LBS.

**CCLT ALLIANCE 91C** WHEATLAND MAN O' WAR 907G

WHEATLAND LADY 519C

**KWA LAW MAKER 59C DOUBLE BAR D PEPSI 436E** 