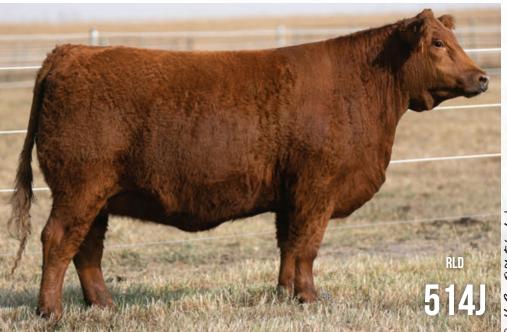

### DOUBLE BAR D Posey 514J

PUREBRED • HOMO POLLED • RLD 514J • PG1364501 • FEBRUARY 4, 2021 • BW: 78 LBS.

KWA FLYF RED MOUNTAIN 16Z Swan lake big red 85 b Swan lake lili 115Z

KUNTZ SHERIFF 8A
DOUBLE BAR D POCAHONTAS 431E

DMAF POCAHONTAS 126C CE BW W

CE BW WW PDS 10.1 1 62.4 IPU RED WESTERN 49X
KWA MS ROCK 14X
LFE BLACK LAKOTA 385W
DOUBLE BAR D LILI 62R
KUNTZ MARSHALL 12Y
PEACOCK'S LI'L NETTIE 23Y
MAF R HORITON 7Y

MAF R HORIZON 7Y
IPU 52N MS.EXCITER 64W

YW MILK MCE MWWT 83.7 25.7 3.9 56.9

•Moderate and very easy fleshing Big Red daughter out of the Pocahontas cow family. Homo Polled Observed bred April 29, 2022. Preg check confirmed 9 weeks on July 5, 2022. Exposed to RUST REST EASY 516G March 28, 2022-May 28, 2022