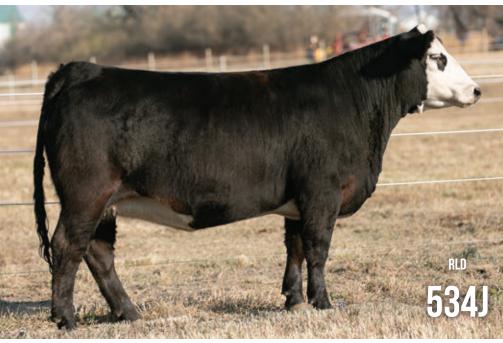

### DOUBLE BAR D Sarry 5341

• PUREBRED • HOMO POLLED • RLD 534J • BPG1399438 • FEBRUARY 13, 2021 • BW: 80 LBS.

**RUBYS CURRENCY 7134E WAGR MELODYS CURRENCY 9402G ET** 3C MELODY M668 BZ

W/C BANKROLL 811D **DOUBLE BAR D SAVVY 445F** DDOUBLE BAR D SAVVY 2020A

BW ww CE **EPDS** 

7.6 1.3 72.1

WBF SIGNIFICANT B132 **RUBYS JILL 035X** HART SUBZERO G322 3C CROCUS G374 BZ W/C LOADED UP 1119Y

MISS WERNING KP 8543U JF MILESTONE 999W **EBS SAVANNAH GINA** 

MILK YW

MCE 114.6 25.3 4.6 MWWT

61.4

LOT 45