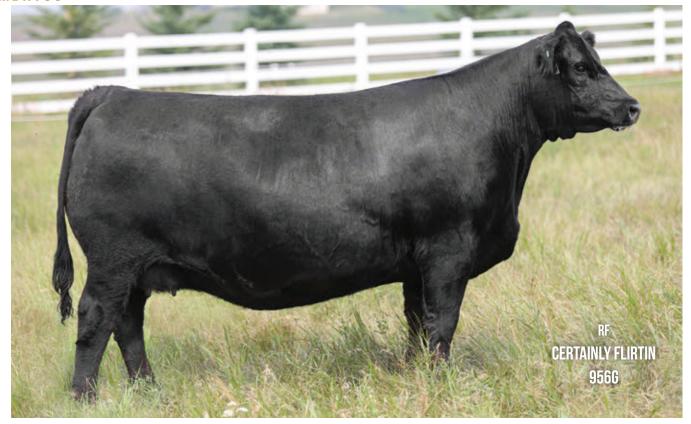

#### RF CERTAINLY FLIRTIN 956G X W/C BANKROLL 811D

W/C LOADED UP 1119Y W/C BANKROLL 811D MISS WERNING KP 8543U

RF CAPACITY 742E \ HP-HOP

RF CERTAINLY FLIRTIN 956G

**RF CERTAINLY FLIRTIN 202Z** 

| FE          | 6E   | BW           | ww   |
|-------------|------|--------------|------|
| <b>EPDS</b> | 10.8 | 4.0          | 87.7 |
| c           |      | Lance Filter |      |

REMINGTON LOCK N LOAD 54U AUBREYS BLACK BLAZE III WAGR DREAM CATCHER 03R MISS WERNING 534R

WFL WESTCOTT 24C RF FAMOUS 409B \ CC-RC WHEATLAND STOUT 930W

RF FLIRTIN FOR CERTIN 37U

| T VV  | IVIILIN | IVIGE      | IVI VV VV I |
|-------|---------|------------|-------------|
| 129.0 | 18.8    | 4.8        | 62.6        |
|       | 0566    | 41 12 12 1 |             |

WS STEPPING STONE B44

ΥW MILK MWWT 149.1 23.3 71.3

One of the very best Flirt progeny to date, 956G was the highlight and high selling female at the Rose Bowl and Jenna/Flirt event of 2021. We are very pleased and excited to partner with Ranciers on this exciting one of a kind female. The Flirt cow family peeds no introduction as they are the right kind. pleased and excited to partner with Ranciers on this exciting one of a kind female. The Flirt cow family needs no introduction as they are the right kind and continually rise to the top. Here is an excellent and rare opportunity to invest in these elite genetics.

Can/USA Stored at Bow Valley Genetics

W/C BANKROLL 811D - SIRE

RF NO LIMITS 1112J - SIRE

Double Bar D & Friends | SHARING THE HERD

Ш

48 A B