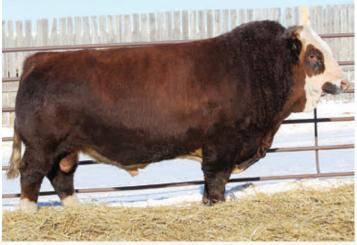

## ANCHOR D Motown 865E

SEVEN (7) PACKAGES OF 10 UNITS OF SEMEN

•ZDS 865E • T1248299 • DECEMBER 25, 2017 • BW: 100 LBS.

SIBELLE DIRTY HARRY 25Z FGAF FRENCH ATTACK 010C

VIRGINIAS JANE WEST

R-FIVE MALTESE FGAF PRECIOUS THING 402T

FGAF SHANTI 121P

CE BW WW PDS 6.9 4.5 83.3 VIRGINIA WALKER 97W SIBELLE GOLDA CHAMPS ROMANO VIRGINIA'S MS WEST PATTY GIDSCO APPOLLO 3F

GIDSCO APPOLLO 3F FGAF SHE'S ALL THAT 724K Shawacres Jahari 50L FGAF Legen's Charm 743K

YW MILK MCE MWWT 126.4 31.0 -1.0 72.7 от **62** 

Ш Double Buy Of Friends | SHARING THE HERD GENETICS SAL We are just weaning Motown's third calf crop this fall and they are arguably the best sire group, so we are very pleased and excited. Motown is very moderate on a correct structure with an excellent foot but his progeny tend to out perform himself. His heifers are feminine and fancy with lots of rib and his bull calves are stout made, free moving with good structure. Check out his progeny in this sale.