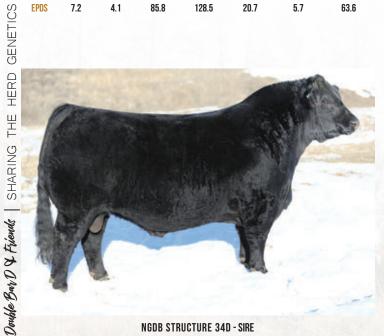

## 1 PACKAGE OF 3 EMBRYOS

DOUBLE BAR D ANGEL 530A X NGDB STRUCTURE 34D

NCB COBRA 47Y **NGDB STRUCTURE 34D** 

NGDB LOUISE 411 B \ HP-HOP CC-HOB

JF AMERICAN PRIDE 0987X **Ⅲ** DOUBLE BAR D ANGEL 530A

DOUBLE BAR D BLK ANGEL 43

PE

SALE

**EPDS** 7.2 85.8 4.1

LFE VIPER 455U NCB MISS DREAM 22T DRAKE POKER FACE 2X NGDB 204Z

MR NLC UPGRADE U8676 **WLE CRUISIN SUSAN T26** WHEATLAND RED HUMMER 608S **DOUBLE BAR D ANGEL 94** 

MWWT 128.5 20.7 5.7 63.6

530A has been a consistent producer stemming from the Angel cow family which has been one of the most predictable cow families here. We decided to flush her due to the length of body and structural correctness she passes  $% \left( 1\right) =\left( 1\right) \left( 1$ on to her offspring. The cross with Structure is exciting as we love the sheer power and attractive look he stamps his calves with.

NGDB STRUCTURE 34D - SIRE

**BUILDING A CATALOGUE IS A TEAM EFFORT** 

Ш

LOT 53 A