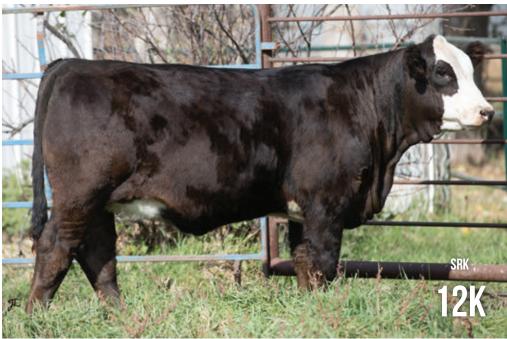

### LONGVIEW Pepsi 12K

• PUREBRED • HOMO POLLED • SRK 12K • BPTG1403579 • JANUARY 23, 2022 • BW: 95 LBS.

CCR COWBOY CUT 5048Z WS PROCLAMATION E202 WS MISS SUGAR C4

**KWA LAW MAKER 59C DOUBLE BAR D PEPSI 436E SWAN LAKE PEPSI 97A** 

9.3 2.2 91.9 TRIPLE C SINGLETARY S3H **CCR MS 4045 TIME 7322T** CLRS GRADE-A 875 A WS ANISE A71 **CDI AUTHORITY 77X** 

KWA MS ROCK 14X REMINGTON LOCK N LOAD 54U MRL MISS 390X

MILK YW MCE 140.2

**Homo Polled Homo Black** 

MWWT 33.1 4.9 79.1

LOT