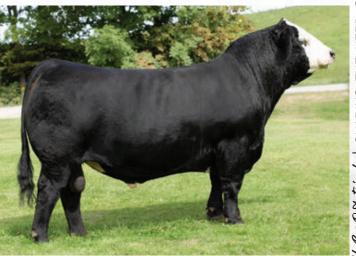

### DOUBLE BAR D Cass 4J

• FULL BLOOD • HORNED • RLD 4J • 1348095 • JANUARY 7, 2021 • BW: 84 LBS.

DOUBLE BAR D CHANDLER 143 Double Bar D Chandler 153D Double Bar D Barbl 164A

PHS YUKON

CAR-LAUR CASSANDRA 755C

Cass 4J is the power bred in the offering. Massive at every angle yet has a very correct structure and big foot. Dam Car Laur Cassandra 755C never misses as she has two natural progeny in the sale. 755C is destined for the donor pen here at DBD.

**Dilution free** 

Observed April 1, 2022. Preg check confirmed 13 weeks on July 5, 2022 Exposed to SVS GAMBLER 33H March 28, 2022-May 28, 2022

DOUBLE BAR D CHANDLER 153D - SIRE

CAR-LAUR CASSANDRA 755C - DAM