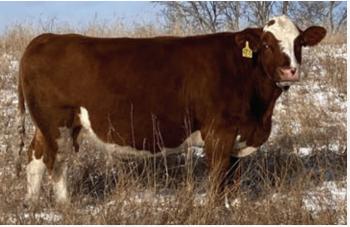

## ANCHOR D Motown 865E

SEVEN (7) PACKAGES OF 10 UNITS OF SEMEN

•ZDS 865E • T1248299 • DECEMBER 25, 2017 • BW: 100 LBS.

SIBELLE DIRTY HARRY 25Z FGAF FRENCH ATTACK 010C

VIRGINIAS JANE WEST

R-FIVE MALTESE FGAF PRECIOUS THING 402T

BEL HELGA 9TH SOLWAY ADONIS MFL PETRA 95P

YW MILK MCE MWWT 94.5 38.8 -3.9 74.3

Don't really know where to start with Juggernaut so I will keep it brief as his continued influence can do all the talking. He sires excellent bulls and females with his daughters being the backbone of our fleck cows here at Double Bar D. **Qualified for CAN/USA/ARG.** 