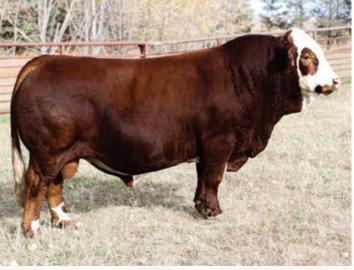

### DOUBLE BAR D Suzzie 25J

• FULL BLOOD • HORNED • RLD 25J • 1348282 • JANUARY 15, 2021 • BW: 75 LBS.

CHAMPS ROMANO

DOUBLE BAR D ROMANO 14F

VIRGINIA JUNI 960Y

MFI FOUNDATION 7094 Double Bar D Suzzie 802 Ddouble Bar D Twyla 22X

CE BW WW EPDS 6.8 4.2 74.6

A 22X WW 74 6 SMITHBILT MOLSON 21M CHAMPS PRICILLA MFL UNIVERSE 28U DFM JUNI 960J ANCHOR "T" METRO 4E MEI DETRA 3050

MFI PETRA 3059 Double bar D Adonis 603N

PHS SA TWILA

YW MILK MCE 105.5 41.9 1.7 10T

MWWT

79.2