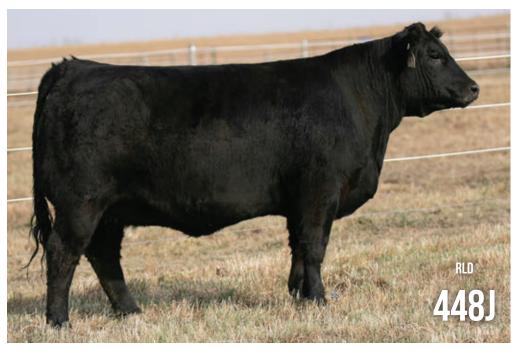

## DOUBLE BAR D Lass 448J

• PUREBRED • HOMO POLLED • RLD 448J • BPG1404253 • JANUARY 16, 2021 • BW: 68 LBS.

W/C NIGHT WATCH 84E **RUST PRIMETIME 507G** HARRELL ANGEL 5870C

**KWA LAW MAKER 59C DOUBLE BAR D LASS 484F** 

CE **EPDS** 11.6 1.7 78.7

**DOUBLE BAR DICE 474D** BW

CCR ANCHOR 9071B MISS WERNING KP 8543U YARDLEY HIGH REGARD W242 W/C MISS ANGEL 2870Z CDI AUTHORITY 77X KWA MS ROCK 14X HC POWER DRIVE 88H MISS M&S BLACK ICE 10N

MILK MWWT 120.3 66.4

LOT 39