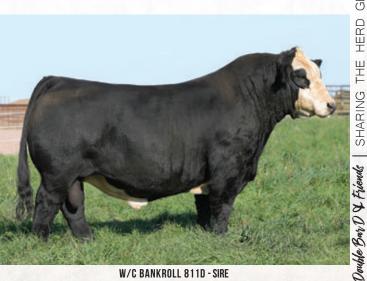

# DOUBLE BAR D Suse 429K

• PUREBRED • HOMO POLLED • RLD 429K • BPG 1398893 • JANUARY 12, 2022 • BW: 70 LBS.

W/C RELENTLESS 32C W/C RELENTLESS 007G

W/C RJ MISS DERBY GIRL

W/C BANKROLL 811D **DOUBLE BAR D SUSE 490H** DDOUBLE BAR D SUSE 402D

CE BW

**EPDS** 12.8 76.4

ww

YARDLEY UTAH Y361 MISS WERNING KP 8543U YARDLEY HIGH REGARD W242 MISS WERNING KP 8543U W/C LOADED UP 1119Y MISS WERNING KP 8543U WHEATLAND CIRCUIT BREAKER **WLE CRUISIN SUSAN T26** 

MILK VW MCE MWWT 104.1 20.6 6.1 58.8

•Quite possibly the best open we have ever offered. Simply as flawless as they come - smooth, stylish, enormous neck extension with very good heart girth, flank and hip structure.

3 shots of Miss Werning KP 8543U and one of WLE Cruisin Susan T26, bred right, built right and she will produce right! She Is suitable for the show ring and donor pen, it hurts to part with Suse 429K

**Homo Polled Homo Black** 

DDOUBLE BAR D SUSE 402D - MATERNAL GRAND DAM