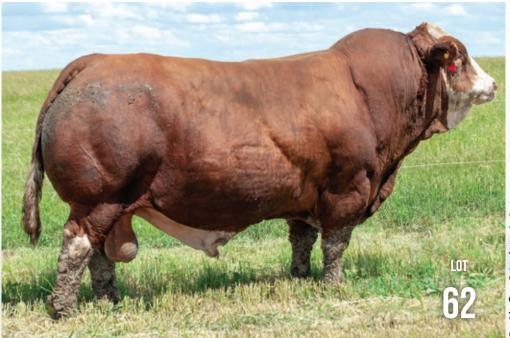

## MFI Jeremiah 9022

FOUR (4) PACKAGES OF 10 UNITS OF SEMEN

#### • MFI 22W • 721721 • MARCH 28, 2009 • BW: 98 LBS.

MFI WHISTLER 47L Gibbons Jeremiah

RHY EVIE 62C

BEL WESTERN UNION 5Z MFI PETRA 2093

MFL ZAILA 8Z

CE BW WW EPDS 0.1 7.1 71.0

SALAMON MFL ZAILA 8Z RICKARDSTOWN JUMBO GREAT GUNS RACHEL 29X RICKARDSTOWN JUMBO

BEL HELGA 9TH SOLWAY ADONIS MFL PETRA 95P

YW MILK MCE MWWT 94.5 38.8 -3.9 74.3

Don't really know where to start with Juggernaut so I will keep it brief as his continued influence can do all the talking. He sires excellent bulls and females with his daughters being the backbone of our fleck cows here at Double Bar D. **Qualified for CAN/USA/ARG.** 