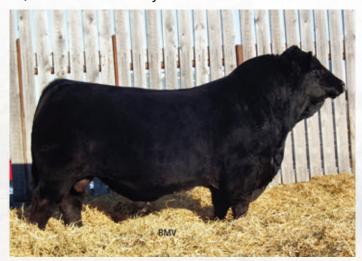

#### PROSTOCK KIM 261Y X SOUTHSEVEN MR ADONIS 96Z

**BLCC MR ADONIS 30X SOUTHSEVEN MR ADONIS 96Z SOUTH SEVEN MISS 70S** 

TTU CANYON PROSTOCK KIM 261Y

LCF KIM 343U

CE **EPDS** 7.1 4.1

**DOUBLE BAR D ADONIS 603N BLCC MISS HOUSTON 144U SOUTH SEVEN NAVIGATOR 33N DFM ELMIRA 543E SUNNY VALLEY SARGENT 24S** 

BHR LISMAR RO29 DDD BROADWAY G534 LITTLE CREEK KIM 222K

MCE MILK MWWT 102.2 40.1 6.0 75.6

Prostock Kim 261Y has entered the donor program riding on the excitement her \$110,000 son Milsap created in our Best of Both Worlds Sale 2022 selling to Virginia Ranch. Kim 261Y is an elegant and attractive polled Fleckvieh female that is very well balanced with excellent feet and udder quality. selling to Virginia Ranch. Kim 261Y is an elegant and
These 96Z "Stuey" offspring will be very marketable.
Canada Stored at Bow Valley Genetics

71.0

**DOUBLE BAR D MILSAP 271H- SON** 

**SOUTHSEVEN MR ADONIS 96Z - SIRE** 

LOT 55 A