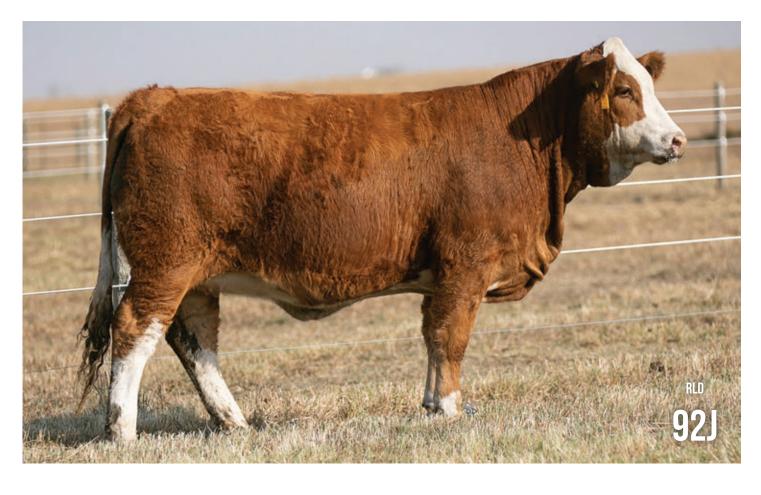

## DOUBLE BAR D Leila 921

• FULL BLOOD • HORNED • RLD 92J • 1378642 • FEBRUARY 13, 2021 • BW: 90 LBS.

**IPU ROMANO 90X** SBSF IRONMAN 29B

WXR MS PASO 26P

**DOUBLE BAR D THUNDER 273X** 

**DOUBLE BAR D LEILA 207C** DDOUBLE BAR D LYNNEA 692X

CHAMPS ROMANO **IPU MS LEGEND 42P** CEN LAREDO 519L PILLAR BAMBI 6L PRL PORTERHOUSE REGENT MFI SHAMU 3137 ANCHOR "T" LEGEND 7H **DOUBLE BAR D LYNNEA 13S** 

MWWT MILK MCE 114.2 2.7 76.9

- •Excellent Ironman daughter with good performance, heavy hair coat and is constructed for longevity
  •92J's maternal brother will be a feature polled Fleck in our Best of Both
- Worlds 23 Sale.

**Horned Dillution Free** 

Observed April 28, 2022. Preg check confirmed 10 weeks on July 5, 2022 Exposed to SVS GAMBLER 33H March 28, 2022-May 28, 2022

DOUBLE BAR D THUNDER 273X - MATERNAL GRAND SIRE

DOUBLE BAR D LEILA 207C - DAM