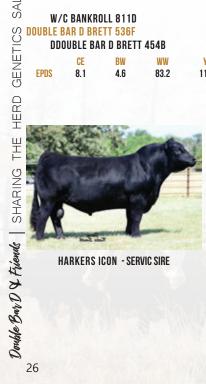

#### **Homo Polled Homo Black**

AI April 2, 2022 to HARKERS ICON. Preg check confirmed safe to AI (13 weeks) on July 5, 2022. Exposed to RUST REST EASY 516G May 2, 2022-May 28, 2022

HARKERS ICON - SERVIC SIRE

DOUBLE BAR D BRETT 536F - DAM

Congratulation to Jake and Laura of Horner Cattle Co for their recent success in All Breeds Heifer Calf Jackpot Champion and Simmental Heifer Calf Champion with HFL Bretta 2039K (the Double Bar D Brett Cow Family). Her dam, Bretta 461H was purchased in Share the Herd 2020. Thankyou Horner Cattle Co, they are now 25 Double Bar D females deep in their great program!