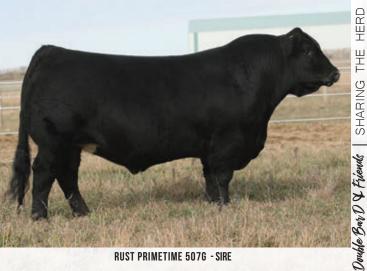

**Homo Polled Hetro Black** Qualified for CAN/USA/AUS/BRA **Stored at Alta Genetics** 

SAL GENETICS HERD Double Bay D & Friends | SHARING THE

Ш

Once we laid eyes on Primetime we really wanted to own him, the lead off bull at Rust Mountain View Sale 2020. He was admired by many as their pick of the bull calves at Denver 2020. Primetime is very clean fronted but yet explodes into a wide topped and thick butted bull all tied together with a stellar set of EPDs, especially calving ease. He is strong footed and very athletic in his movement on a near flawless phenotype and backed by an incredible pedigree going back to 8543. His Second calf crop has met all of our expectations as they are born easy with great vigor and develop to be correct and attractive with excellent capacity. Homo Polled Homo Black 7/8 Simmental