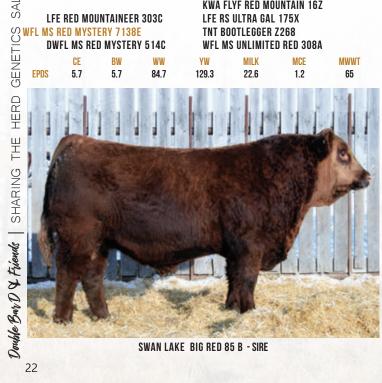

#### LOT DOUBLE BAR D Mystery 422K 18

• PUREBRED • HOMO POLLED • RLD 422K • PG1398879 • JANUARY 11, 2022 • BW: 70 LBS.

W/C BANKROLL 811D **DOUBLE BAR D RED WAVE 2005H** MAF GOLDIE 140E

LFE RED MOUNTAINEER 303C WFL MS RED MYSTERY 7138E **DWFL MS RED MYSTERY 514C** 

BW ww **EPDS** 5.6 82.6

W/C LOADED UP 1119Y MISS WERNING KP 8543U WFL WESTCOTT 24C IPU MS. SPECIALIST 119Z KWA FLYF RED MOUNTAIN 16Z LFE RS ULTRA GAL 175X TNT BOOTLEGGER Z268 WFL MS UNLIMITED RED 308A

MILK MCE YW MWWT 20.7 0.9