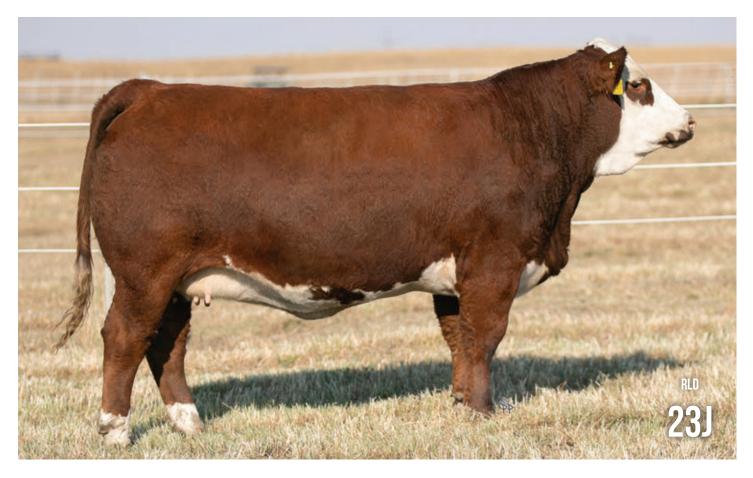

## DOUBLE BAR D Lola 23J

• FULL BLOOD • HOMO POLLED • RLD 23J • APPLIED FOR • JANUARY 14, 2021 • BW: 68 LBS.

FGAF FRENCH ATTACK 010C FGAF ELECTRIC AVENUE 140E GIBBONS DORALEE

LFS POL BALBOA 40U

O DOUBLE BAR D LOLA 332Y

YW MILK MCE 117.6 35.0 -0.6 Lola 23J is a definite noteworthy, homozygous polled, full Fleckvieh heifer. Her 11-year-old donor dam Lola 332Y has stood the test of time with grace, elegance, and functionality. She is backed by the proven MFI Lolita cow family that exhibits excellent structure and capacity. Lola 23J is a dark red, stout made FGAF Electric Avenue daughter that is setting the table with an excellent udder. There is very good earning potential! Double Bar D reserves the right to flush this excellent female at the buyer's convenience and seller's expense.

**Homo Polled Dilution free** 

MWWT

76.1

Observed April 10, 2022. Preg check confirmed 12 weeks on July 5, 2022 Exposed to SVS GAMBLER 33H March 28, 2022-May 28, 2022

FGAF ELECTRIC AVENUE 140E - SIRE

DOUBLE BAR D LOLA 332Y - DAM