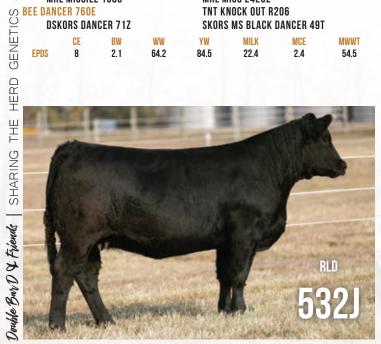

### DOUBLE BAR D Des 532J

JM BF H25

• PUREBRED • HOMO POLLED • RLD 532J • BPG1364519 • FEBRUARY 11, 2021 • BW: 80 LBS.

MR HOC BROKER

RHF BROKER EMPEROR 710E RHF STUBBY SARNIA 302Z

STF ROYAL AFFAIR Z44M

**DOUBLE BAR D DESIREE 440C** 

DDOUBLE BAR D LADY DESIREE

CE

**EPDS** 9.5 2.6 62.9

18.3

SVF STEEL FORCE \$701

REMINGTON LOCK N LOAD 54U

LFE BS LEWIS 322U

RHF SARNIA 6S

STF ONYX 451W

TNT TANKER U263 WHEATLAND LADY 822U

3.4

MWWT 49.8

•Solid pedigreed female that is complete in type and setting up a very good

YW

92.4

Homo Polled Homo Black

Preg check confirmed 14 weeks on July 5, 2022. Exposed to RUST PRIMETIME 507G March 28, 2022-May 28, 2022

**10**T