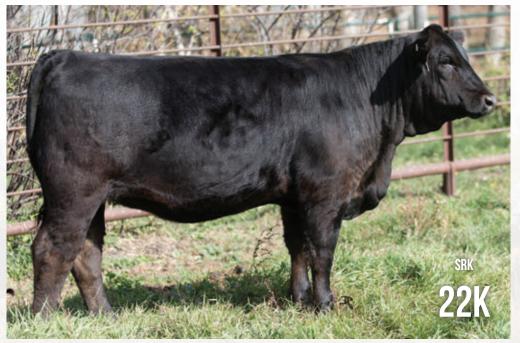

### LONGVIEW Pepsi 22K

• PUREBRED • HOMO POLLED • SRK 15K • BPTG1403611 • JANUARY 23, 2022 • BW: 94 LBS.

CCR COWBOY CUT 5048Z **WS PROCLAMATION E202** WS MISS SUGAR C4

**KWA LAW MAKER 59C DOUBLE BAR D PEPSI 436E** SWAN LAKE PEPSI 97A

CE

2.2 91.9 **EPDS** 9.3

TRIPLE C SINGLETARY S3H **CCR MS 4045 TIME 7322T** CLRS GRADE-A 875 A WS ANISE A71 **CDI AUTHORITY 77X** KWA MS ROCK 14X REMINGTON LOCK N LOAD 54U MRL MISS 390X

MWWT YW MILK MCE 140.2 33.1 79.1 4.9