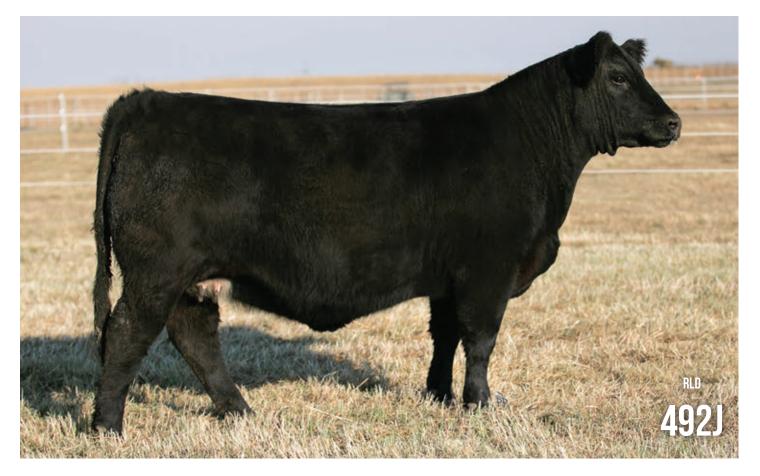

## DOUBLE BAR D Becca 492J

• PUREBRED • HOMO POLLED • RLD 492J • BPG1364461 • JANUARY 25, 2021 • BW: 70 LBS.

W/C NIGHT WATCH 84E **RUST PRIMETIME 507G** HARRELL ANGEL 5870C

W/C BANKROLL 811D **DOUBLE BAR D BECCA 527G** 

DDOUBLE BAR D BECCA 412Y CE BW

**EPDS** 12 75.3

**CCR ANCHOR 9071B** MISS WERNING KP 8543U YARDLEY HIGH REGARD W242 W/C MISS ANGEL 2870Z W/C LOADED UP 1119Y MISS WERNING KP 8543U WHEATLAND RED HUMMER 608S **DOUBLE BAR D BECCA 155S** 

MCE MWWT YW MILK 110.1 25.5 7.1 63.2

- •Rust Primetime X W/C Bankroll combination really works as 492J is a very attractive, big ribbed and deep flanked female.
- •Becca 492J moves out flawlessly on a very correct structure
- •A very solid pedigree with predictable production assets

Homo Polled Homo black

Preg check confirmed 11 weeks on July 5, 2022. Exposed to WC RELENT 007G March 28, 2022-May 28, 2022

W/C BANKROLL 811D - GRAND SIRE

**RUST PRIMETIME 507G - SIRE** 

•Extremely 'tanky' easy fleshing female •Law Maker dam is a good cow with a perfect udder