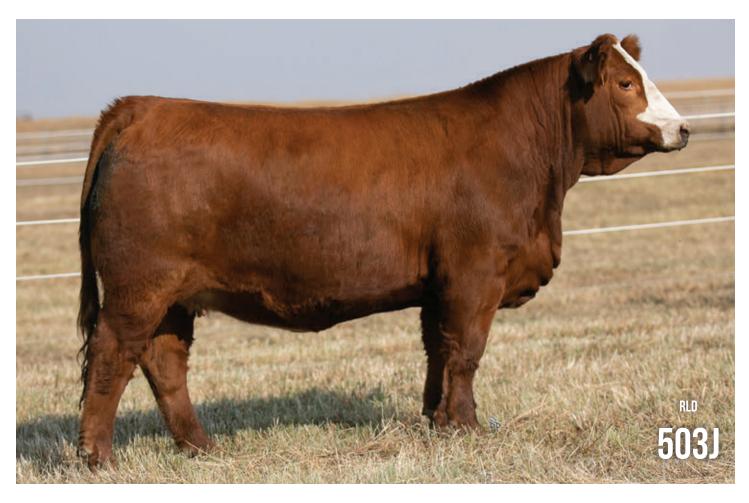

## DOUBLE BAR D Prima 503J

• PUREBRED • POLLED • RLD 503J • PG1364484 • JANUARY 29, 2021 • BW: 100 LBS.

SPRINGCREEK BLUE CHIP 9D WFL SCARFACE 71F

WFL MS ELEGANCE 403B

SWAN LAKE BIG RED 85 B Double Bar D Prima 810f

DDOUBLE BAR D PRIMA 605B

CE EPDS 9.4

4 6

WW 86 SPRINGCREEK LINER 56U SPRINGCREEK TARA 111R MR HOC BROKER LFE MARIAH 112M

KWA FLYF RED MOUNTAIN 16Z SWAN LAKE LILI 115Z JF AMERICAN PRIDE 0987X DOUBLE BAR D PRIMA 255W

YW MILK MCE MWWT 124.7 24.1 6.2 67.1

- •Power red blaze Scarface daughter
- •Long bodied, great top and hip structure
- •Granddam is an American Pride sired cow. "Pride" always raises the right kind.

#### **Polled**

Preg check confirmed 9-10 weeks on July 5, 2022. Exposed to RUST REST EASY 516G March 28, 2022-May 28, 2022

WFL SCARFACE 71F - SIRE