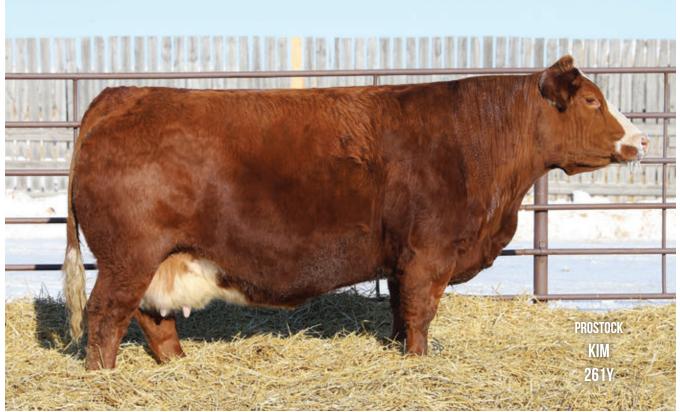

#### PROSTOCK KIM 261Y X SOUTHSEVEN MR ADONIS 96Z

**BLCC MR ADONIS 30X SOUTHSEVEN MR ADONIS 96Z SOUTH SEVEN MISS 70S** 

TTU CANYON PROSTOCK KIM 261Y

LCF KIM 343U

CE **EPDS** 7.1 4.1

**DOUBLE BAR D ADONIS 603N BLCC MISS HOUSTON 144U SOUTH SEVEN NAVIGATOR 33N DFM ELMIRA 543E SUNNY VALLEY SARGENT 24S** 

BHR LISMAR RO29 DDD BROADWAY G534 LITTLE CREEK KIM 222K

MCE MILK MWWT 102.2 40.1 6.0 75.6

Prostock Kim 261Y has entered the donor program riding on the excitement her \$110,000 son Milsap created in our Best of Both Worlds Sale 2022 selling to Virginia Ranch. Kim 261Y is an elegant and attractive polled Fleckvieh female that is very well balanced with excellent feet and udder quality. selling to Virginia Ranch. Kim 261Y is an elegant and
These 96Z "Stuey" offspring will be very marketable.
Canada Stored at Bow Valley Genetics

71.0

**DOUBLE BAR D MILSAP 271H- SON** 

**SOUTHSEVEN MR ADONIS 96Z - SIRE** 

LOT 55 A