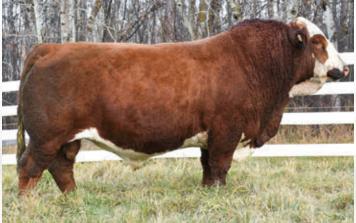

# WHEATLAND Man O'War 9076

SEVEN (7) PACKAGES OF 10 UNITS OF SEMEN

• LER 907G • BPG 1304040 • JANUARY 25, 2019 • BW: 91 LBS.

WS PILGRIM H182U **CCLT ALLIANCE 91C BROOKS SHINIA 1A** 

SALE YARDLEY LAD A440 WHEATLAND LADY 519C Double Bar D & Friends | SHARING THE HERD GENETICS

We are still very excited about Man O War 907G, the most talked about bull to sell in the spring of 2020. We are extremely happy with what we have seen from him thus far as he compliments our genetics very well. His second calf crop is here and they look great! Don't hesitate to be in early on this complete and impressive breeding bull.

**Homo Polled Homo Black** 

Semen stored at Alta Genetics, qualified for AUS/NZL/MEX/USA/CAN

LOT 33 -DOUBLE BAR D BRETT 510J - DAUGHTER

LOT 34 - DOUBLE BAR D PAYTON 484J - DAUGHTER

Bankroll in person will stop you in your tracks. Muscular, athletic, well built, excellent feet with a look and presence that is second to none. His calves have exceeded extremely high expectations. Low birth weights, high growth and sound. The sons are powerful and rugged yet the females are angular and have an exceptional maternal look. He has already produced an impressive list of high sellers and winners and his daughters are now in production and are looking great! Prime examples are 477F and 536F.