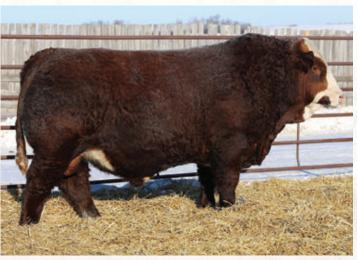

#### PROSTOCK KIM 261Y X SOUTHSEVEN MR ADONIS 96Z

**BLCC MR ADONIS 30X SOUTHSEVEN MR ADONIS 96Z SOUTH SEVEN MISS 70S** 

TTU CANYON PROSTOCK KIM 261Y

LCF KIM 343U

CE **EPDS** 7.1 4.1

**DOUBLE BAR D ADONIS 603N BLCC MISS HOUSTON 144U SOUTH SEVEN NAVIGATOR 33N DFM ELMIRA 543E SUNNY VALLEY SARGENT 24S** 

BHR LISMAR RO29 DDD BROADWAY G534 LITTLE CREEK KIM 222K

MCE MILK MWWT 102.2 40.1 6.0 75.6

Prostock Kim 261Y has entered the donor program riding on the excitement her \$110,000 son Milsap created in our Best of Both Worlds Sale 2022 selling to Virginia Ranch. Kim 261Y is an elegant and attractive polled Fleckvieh female that is very well balanced with excellent feet and udder quality. selling to Virginia Ranch. Kim 261Y is an elegant and
These 96Z "Stuey" offspring will be very marketable.
Canada Stored at Bow Valley Genetics

71.0

**DOUBLE BAR D MILSAP 271H- SON** 

**SOUTHSEVEN MR ADONIS 96Z - SIRE** 

LOT 55 A