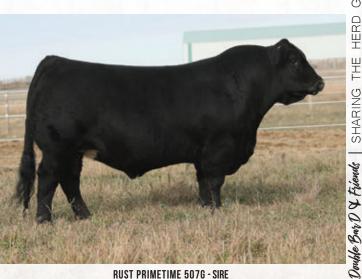

### DOUBLE BAR D Black Cherry 408K

• PUREBRED • HOMO POLLED • RLD 408K • BPG 1399147 • JANUARY 5, 2022 • BW: 77 LBS.

W/C NIGHT WATCH 84E **RUST PRIMETIME 507G** HARRELL ANGEL 5870C

W/C BANKROLL 811D DOUBLE BAR D BLK CHERRY 627H DIRCC CHERRY BOMB 513C

CE BW WW **FPNS** 

11.2 0.6 73.2 CCR ANCHOR 9071B MISS WERNING KP 8543U YARDLEY HIGH REGARD W242 W/C MISS ANGEL 2870Z W/C LOADED UP 1119Y

MISS WERNING KP 8543U MR HOC BROKER INDIAN RIVER SPIRIT

MILK YW MCE MWWT 101.8 26.1 6.3 62.7

•A very fancy, moderate Primetime daughter

121.9 62

that is correct from front to back. Her first calf dam is simply amazing as a first calver - probably the best first calver to ever walk at DBD in terms of milking and doing a great job on Black Cherry 408K all while developing into a superior cow - never lost any condition after calving •Dam 627H was high selling purebred bred in Share 21 purchased by Whiterock Ranch

Simmentals, Lampman SK. Owned with Whiterock Cattle Co. **Homo Polled Homo Black** 

DOUBLE BAR D BLK CHERRY 627H - DAM

**RUST PRIMETIME 507G - SIRE** 

Ш SALE GENETICS Double Bay D & Friends | SHARING THE HERD