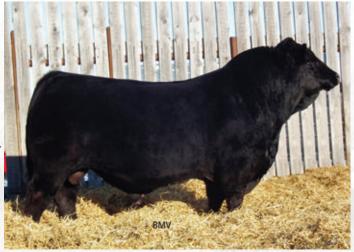

от **59** 

RUST Primetime 5076

**CCR COWBOY CUT 5048Z** 

WAGR DREAM CATCHER 03R

**YARDLEY IMPRESSIVE T371** 

MISS WERNING KP 8543U

MILK

28.6

REMINGTON LOCK N LOAD 54U

MCE

7.5

MWWT

65.4

CCR MS BARB 2120Z

MISS WERNING 534R

MISS YARDLEY T68

SEVEN (7) PACKAGES OF 10 UNITS OF SEMEN

• RLD 507G• BPTRS 1314791 • FEBRUARY 24, 2019

VW

110.7

CCR ANCHOR 9071B W/C NIGHT WATCH 84E MISS WERNING KP 8543U

YARDLEY HIGH REGARD W242 HARRELL ANGEL 5870C W/C MISS ANGEL 2870Z

CE BW ww 15.0 -1.4

**EPDS** 73.5 60

RUBYS Turnpike 771E

SIX (6) PACKAGES OF 10 UNITS OF SEMEN

• FGN 771E • BPRS1281593 • JANUARY 31, 2017

**GW-WBF SUBSTANCE 820Y** WBF SIGNIFICANT B132 WBF HEBE X376

**OVAL F RINGLEADER R579 RUBYS MISS CLEO 240Z** 

**Homo Polled Hetro Black** Qualified for CAN/USA/AUS/BRA **Stored at Alta Genetics** 

SAL GENETICS HERD Double Bay D & Friends | SHARING THE

Ш

Once we laid eyes on Primetime we really wanted to own him, the lead off bull at Rust Mountain View Sale 2020. He was admired by many as their pick of the bull calves at Denver 2020. Primetime is very clean fronted but yet explodes into a wide topped and thick butted bull all tied together with a stellar set of EPDs, especially calving ease. He is strong footed and very athletic in his movement on a near flawless phenotype and backed by an incredible pedigree going back to 8543. His Second calf crop has met all of our expectations as they are born easy with great vigor and develop to be correct and attractive with excellent capacity. Homo Polled Homo Black 7/8 Simmental