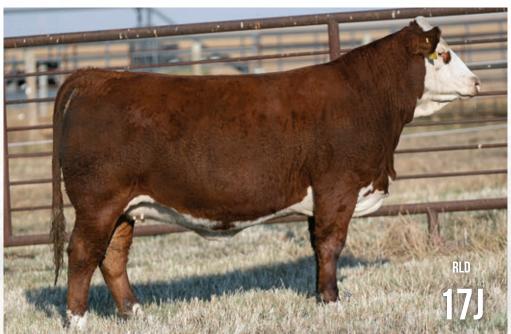

## DOUBLE BAR D Shyann 17J

• FULL BLOOD • HORNED • RLD 17J • 1348128 • JANUARY 12, 2021 • BW: 86 LBS.

FGAF FRENCH ATTACK 010C FGAF ELECTRIC AVENUE 140E **GIBBONS DORALEE** 

**DOUBLE BAR D AUTOBAHN DOUBLE BAR D 269Z** 

DMFI MISS KNIGHT 100F 6088

CE RW ww **EPDS** 

6.3 73.5 1.4

SIBELLE DIRTY HARRY 25Z **VIRGINIAS JANE WEST** BAR 5 P SA EVOLUTION 418S DORA LEE'S DUCHESS FF 152T DOUBLE BAR D ADONIS 603N MRLN JOSCELINE LS LEGACY M565 MFI SHAMU 3137

ΥW MILK MCE MWWT 36.4 -1.3 73.2 104.8

•Dark Red, loose made, powerhouse Electric Avenue daughter

•Dam 269Z is a donor quality Autobahn X MFI Miss Knight 100F female

**Horned Dilution Free** Observed April 21, 2022. Preg check confirmed 10-11 weeks on July 5, 2022 **Exposed to SVS GAMBLER 33H** March 28, 2022-May 28, 2022