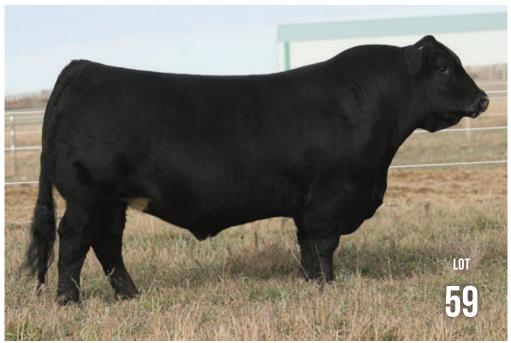

от **59** 

RUST Primetime 5076

**CCR COWBOY CUT 5048Z** 

WAGR DREAM CATCHER 03R

**YARDLEY IMPRESSIVE T371** 

MISS WERNING KP 8543U

MILK

28.6

REMINGTON LOCK N LOAD 54U

MCE

7.5

MWWT

65.4

CCR MS BARB 2120Z

MISS WERNING 534R

MISS YARDLEY T68

SEVEN (7) PACKAGES OF 10 UNITS OF SEMEN

• RLD 507G• BPTRS 1314791 • FEBRUARY 24, 2019

VW

110.7

CCR ANCHOR 9071B W/C NIGHT WATCH 84E MISS WERNING KP 8543U

YARDLEY HIGH REGARD W242 HARRELL ANGEL 5870C W/C MISS ANGEL 2870Z

CE BW ww 15.0 -1.4

**EPDS** 73.5 60

RUBYS Turnpike 771E

SIX (6) PACKAGES OF 10 UNITS OF SEMEN

• FGN 771E • BPRS1281593 • JANUARY 31, 2017

**GW-WBF SUBSTANCE 820Y** WBF SIGNIFICANT B132 WBF HEBE X376

**OVAL F RINGLEADER R579 RUBYS MISS CLEO 240Z** 