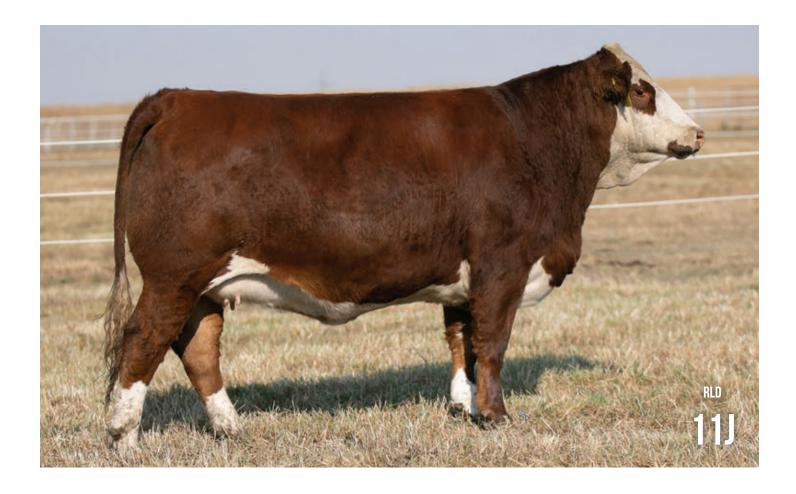

## DOUBLE BAR D Sadie 11J

• FULL BLOOD • POLLED • RLD 11J • P1348116 • JANUARY 10, 2021 • BW: 77 LBS.

FGAF FRENCH ATTACK 010C **Ⅲ** ANCHOR D MOTOWN 865E

FGAF PRECIOUS THING 402T

PHS BEDROCK 355B **LONE STONE SADIE 41E** 

**DLONE STONE MS HUGO 27Z** 

CE BW

**EPDS** 5.8 4.4 80.5 SIBELLE DIRTY HARRY 25Z **VIRGINIAS JANE WEST R-FIVE MALTESE** FGAF SHANTI 121P DONOVANDALE POL IMPRINT PHS HOMOZYGOUS X-CLUSIVE PROSTOCK HUGO 7052T MISS LONESTONE SADIE 38S

ΥW MILK MCE MWWT 119.7 32.3 1.2 72.6

Polled, dark red and very good Motown daughter setting up an excellent udder with a perfect foot.

- •Dam is high selling Lonestone female
  •Maternal sister sold to Black Gold in Share the Herd 21

Maternal sister sold to Black Gold in Share the Herd 21
Polled Dilution Free
Observed April 25, 2022. Preg check confirmed 10 weeks on July 5, 2022
Exposed to SVS GAMBLER 33H March 28, 2022-May 28, 2022

ANCHOR D MOTOWN 865E - SIRE

- •Suzie 25J possesses extra volume on a very correct frame
- •good footed and very gentle in nature •powerful dam 80Z going back to DBD Adonis 603N

**Dilution free** 

Observed April 3, 2022. Preg check confirmed 13 weeks on July 5, 2022 Exposed to SVS GAMBLER 33H March 28, 2022-May 28, 2022