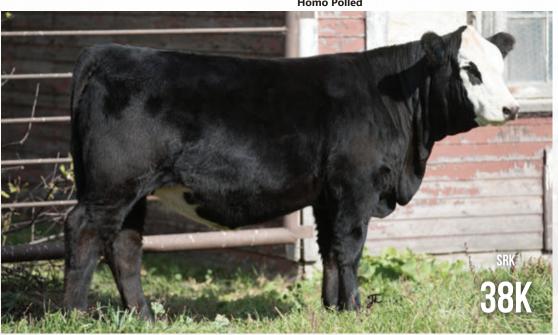

**Homo Polled** 

LOT

LONGVIEW Pepsi 38K

• PUREBRED • HOMO POLLED • SRK 38K • BPG1403613 • FEBRUARY 5, 2022 • BW: 55 LBS.

**CCLT ALLIANCE 91C** WHEATLAND MAN O' WAR 907G

WHEATLAND LADY 519C

**KWA LAW MAKER 59C DOUBLE BAR D PEPSI 436E** 

**SWAN LAKE PEPSI 97A** 

**EPDS** 6.6 3.1 77.5 WS PILGRIM H182U **BROOKS SHINIA 1A** YARDLEY LAD A440 WHEATLAND LADY 321A CDI AUTHORITY 77X KWA MS ROCK 14X **REMINGTON LOCK N LOAD 54U** 

MRL MISS 390X VW

MWWT 113.8 1.6 65.8

Here's a beautiful baldy we really appreciate for her foot quality, smooth shoulder and neck extension. Her dam has produced well for us, flushing well and always producing the best heifers and bulls in the pen.