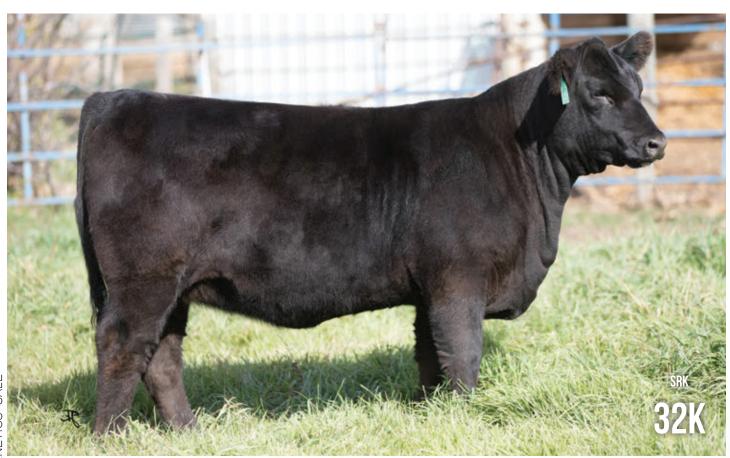

## LONGVIEW Pride Lady 32K

LCC NEW STANDARD

PUREBRED • POLLED • LVA 32K • 2287686 • FEBRUARY 1, 2022

R B ACTIVE DUTY 0010X NORTH CAMP SILVER STAR 5103 MALSONS JILT 13Z

ANGUS ACRES TAYLOR MADE 36U Belmoral Pride Lady 19'12 Belmoral Pride Lady 79'08 B A LADY 6807 305 WK POW-WOW LAFLINS JILT 8302 Angus Acres Taylor Made 148L Angus Acres Royal Velvet 36M Belmoral Legacy 10'05

**BELMORAL PRIDE LADY 11'04** 

Heres and easy fleshing female with loads of cow power. She's deeps in her center body from chest floor to flank. She has enough cow power to make her be appreciated in the show ring.