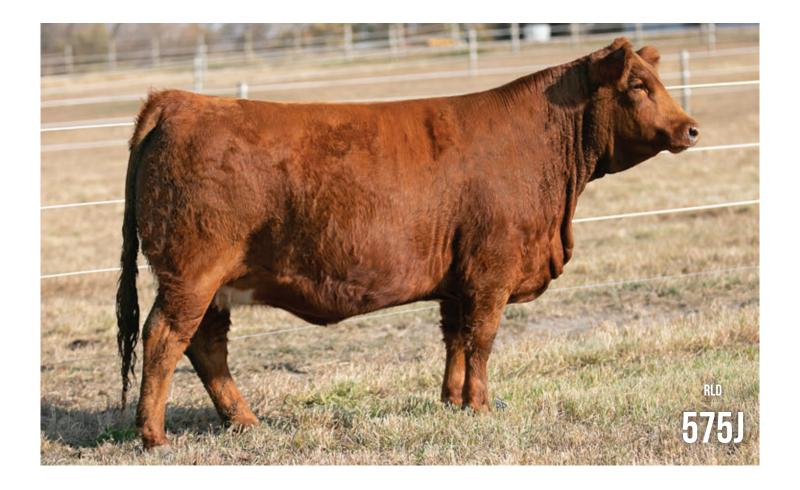

### DOUBLE BAR D Eff 575J

• PUREBRED • HOMO POLLED • RLD 575J • PG1367425 • FEBRUARY 26, 2021 • BW: 80 LBS.

WHEATLAND KILL SWITCH JPCC IGNITION 166F

SPRINGCREEK JAYCEE 53W

MCINTOSH PONDEROSA 20B

MCINTOSH PONDERO
SOUTH HOLDEN EFFY 76E
DSOUTHHOLDEN REI

CE BW
DEPDS 13.9 0.8 **DSOUTHHOLDEN RED BOMBE 38Z** 62

WHEATLAND CIRCUIT BREAKER HR/RR MS CANDACE T73 RCC/TCF LINE DRIVE M181 MJ BLACK JUST CAUSE 204P TNT BOOTLEGGER Z268 YR RED CAMILLE 29X THSR BOMBARDIER U802 FLEM 70J

MILK MWWT 88.5 29.9 9.1 60.9

- perfect udder

  -Lots of calvin •Effy 575J is extremely soft made and free moving and is setting up a
  - •Lots of calving ease bred into this great female

Homo Polled

O Preg check confirmed 12 weeks bred on July 5, 2022. Exposed to RUST REST EASY 516G March 28, 2022-May 28, 2022