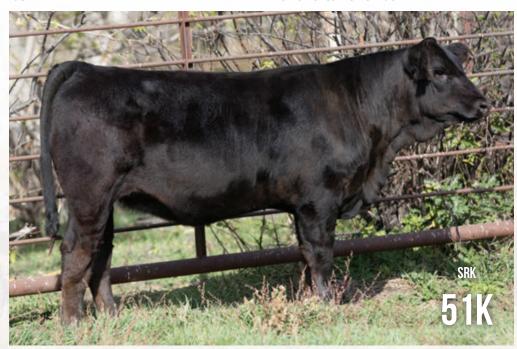

### LONGVIEW Emma 30K

WS PILGRIM H182U

**BROOKS SHINIA 1A** 

YARDLEY LAD A440

WHEATLAND LADY 321A

**CCR COWBOY CUT 5048Z** 

PUREBRED • HOMO POLLED • SRK 30K • BPG1403615 • JANUARY 29, 2022 • BW: 70 LBS.

CCLT ALLIANCE 91C WHEATLAND MAN O' WAR 907G WHEATLAND LADY 519C

WS PROCLAMATION E202 LONGVIEW EMMA 41H \ HP-HOP CC-RC HFL EMMA 8003F

CF RW

**EPDS** 11.0 0.8 76.3

WS MISS SUGAR C4 W/C BANKROLL 811D **DOUBLE BAR D EMMA 418D** VW MILK MCE 106.2 28.8 5.4

This blaze face female possesses an extra shot of style and presence. She's soft middled with the genetic power and phenotype. Sired by the great Man O War, don't let this heifer slip past you.

**Homo Polled** 

LOT

LONGVIEW Pepsi 38K

• PUREBRED • HOMO POLLED • SRK 38K • BPG1403613 • FEBRUARY 5, 2022 • BW: 55 LBS.

**CCLT ALLIANCE 91C** WHEATLAND MAN O' WAR 907G

WHEATLAND LADY 519C

**KWA LAW MAKER 59C DOUBLE BAR D PEPSI 436E** 