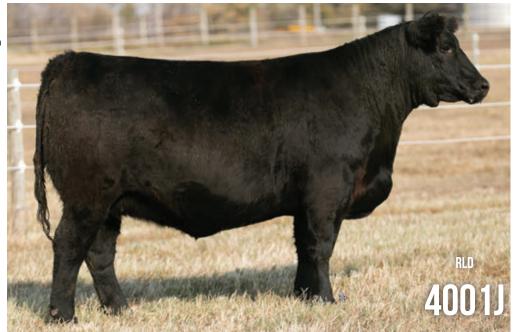

Preg check confirmed 10 weeks bred on July 5, 2022. Exposed to RUST PRIMETIME 507G March 28, 2022-May 28, 2022.

Ш SALE GENETICS HERD Double Bar D & Friends | SHARING THE

- •Katy 4001J has been a pasture favorite all summer long and the only purebred Angus on offer but is definitely second to none.
- •A standout Youngdale Defiance daughter who's Katy Cow family dam was purchased from Hoffman Ranch as an open in the fall of 2019.
- •Katy 4001J is feminine and smooth made with more than adequate dimension.
- •Don't miss this opportunity to purchase a leading-edge Angus female!

## DIMLER Katy 4001J

PUREBRED ANGUS
 POLLED
 KN 4001J
 2285783
 January 22, 2021
 BW: 85 LBS.

YOUNG DALE HI DEFINITION 185B **YOUNG DALE DEFIANCE 199F YOUNG DALE GRACE 126Z** 

**MUSGRAVE SKY HIGH 1535** HOFFMAN HCC KEYMURA KATY 09G **SLL KEYMURA KATY 2090** 

**EPDS** 2.5 3.7 63

PF HOOVER DAM 041 **BLACK HAMCO COUNTESS 417T** YOUNG DALE PANARAMA 66T YOUNG DALE GRACE 19T **MUSGRAVE BIG SKY** FLAG QUEEN W 00649 **PLAINVIEW LUTTON E102** STEELE MISS KYMRA KATY KOO6

MILK MCE MWWT 107 26 5.5 57

09G - DAM

**DONATION** LOT