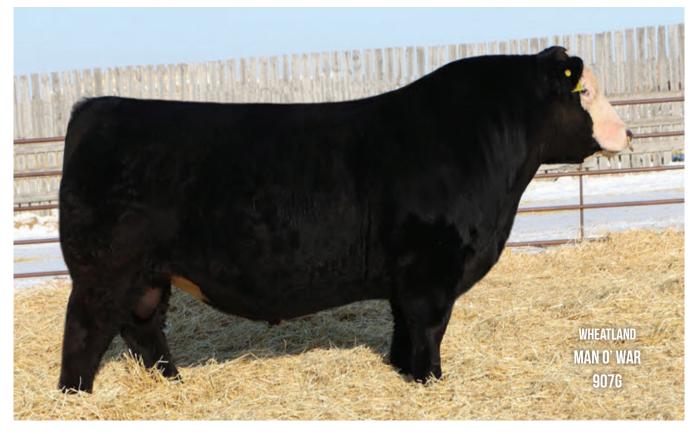

Ш

WHEATLAND MAN O' WAR 907G SIRE TO LOTS 22 - 23

CONSIGNED BY LONGVIEW CATTLE COMPANY

LOT