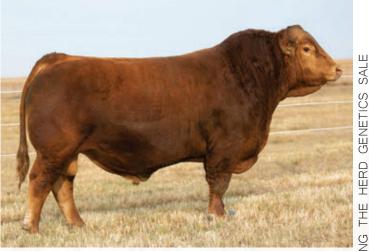

# WHEATLAND Man O'War 9076

SEVEN (7) PACKAGES OF 10 UNITS OF SEMEN

• LER 907G • BPG 1304040 • JANUARY 25, 2019 • BW: 91 LBS.

WS PILGRIM H182U **CCLT ALLIANCE 91C BROOKS SHINIA 1A** 

SALE YARDLEY LAD A440 WHEATLAND LADY 519C Double Bar D & Friends | SHARING THE HERD GENETICS

WHEATLAND LADY 321A

**EPDS** 7.4 2.3

73.1

CNS DREAM ON L186 WS MARLA 276M **BB BARACK 1017T BROOKS RED HOT Y17** STCC LONG HAUL 033X Y1 MISS YARDLEY W105 WHEATLAND HIGH OCTANE 169Y WHEATLAND LADY 13X

MILK MWWT 98.7 27.2 1.5 63.8

We are still very excited about Man O War 907G, the most talked about bull to sell in the spring of 2020. We are extremely happy with what we have seen from him thus far as he compliments our genetics very well. His second calf crop is here and they look great! Don't hesitate to be in early on this complete and impressive breeding bull.

**Homo Polled Homo Black** 

Semen stored at Alta Genetics, qualified for AUS/NZL/MEX/USA/CAN

LOT 33 -DOUBLE BAR D BRETT 510J - DAUGHTER

LOT 34 - DOUBLE BAR D PAYTON 484J - DAUGHTER

Bankroll in person will stop you in your tracks. Muscular, athletic, well built, excellent feet with a look and presence that is second to none. His calves have exceeded extremely high expectations. Low birth weights, high growth and sound. The sons are powerful and rugged yet the females are angular and have an exceptional maternal look. He has already produced an impressive list of high sellers and winners and his daughters are now in production and are looking great! Prime examples are 477F and 536F.