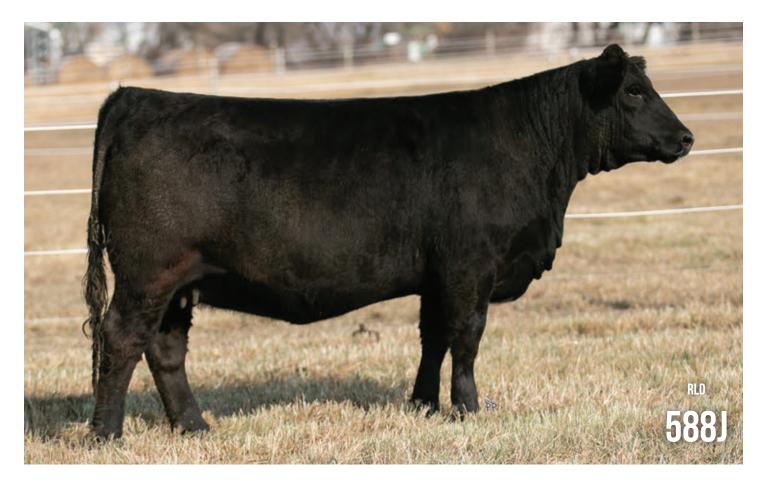

### DOUBLE BAR D Plumeria 5881

• PUREBRED • HOMO POLLED • RLD 588J • BPG 1379395 • MARCH 2, 2021 • BW: 84 LBS.

PROFIT VCL LKC DAGGER 605D

BF MISS CRYSTEEL TANGO

DOUBLE BAR D TRUE GRIT Double Bar D Plumeria 544 DMISS R Plus 002K

CE BW WW EPDS 8 2.7 66.7

WS PILGRIM H182U WAGR PANARAMA 204Z SVF STEEL FORCE S701 LLSF TANGO T194 TNT TANKER U263

WHEATLAND LADY 822U IPU BLACK DAKOTA 46G MISS R PLUS 8157H

YW MILK MCE MWWT 88.4 21.5 3.6 54.9

- •Soft made, free moving and complete Dagger female
- •Dam is an R Plus 002K daughter that is one of the best black cows in the herd a real head turner

**Homo Polled Hetro Black** 

Observed bred April 25, 2022. Preg check confirmed 10 weeks on July 5, 2022. Exposed to RUST PRIMETIME 507G March 28, 2022-May 28, 2022.

VCL LKC DAGGER 605D - SIRE

DOUBLE BAR D PLUMERIA 544 - DAM

Ш SALE