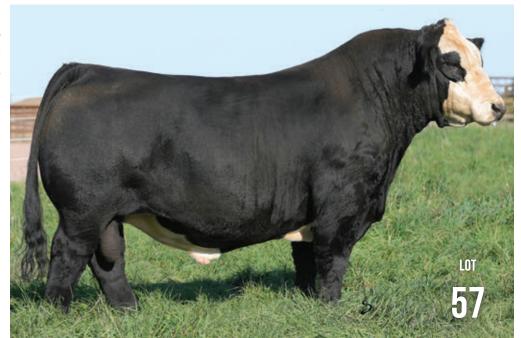

**Homo Polled Hetro Black** Qualified for CAN.

**57** 

## W/C Bankroll 811D

FIVE (5) PACKAGES OF 10 UNITS OF SEMEN

• RLD 811D •BPTG1217569 • JANUARY 30, 2016

**REMINGTON LOCK N LOAD 54U** W/C LOADED UP 1119Y **AUBREYS BLACK BLAZE III** 

WAGR DREAM CATCHER 03R MISS WERNING KP 8543U MISS WERNING 534R

CF RW

**EPDS** 11.9 1.6

81.8

**REMINGTON ON TARGET 2S** BAR 15 MISS KNIGHT78E-51G 3C MACHO M450 BZ **BLAZE IV 1P** CNS DREAM ON L186 MELODY M668 BZ **R&R WAREHOUSE K609** 

MISS WERNING 934J MILK MCE vw 11.7

MWWT 22.3 7.0 63.2 от **58** 