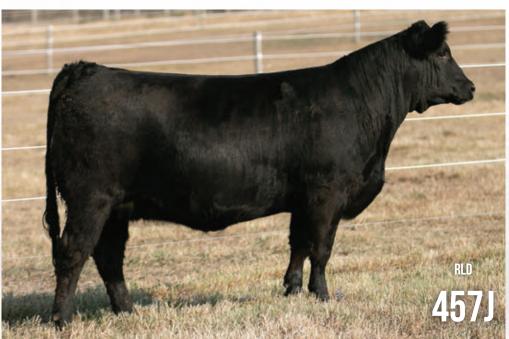

## DOUBLE BAR D 64 457J

• PUREBRED • POLLED • RLD 457J • BPG1348439 • JANUARY 17, 2021 • BW: 77 LBS.

W/C NIGHT WATCH 84E **RUST PRIMETIME 507G** HARRELL ANGEL 5870C

VCL LKC DAGGER 605D **DOUBLE BAR D ICY 5116** 

DMISS M&S BLACK ICE 10N

**EPDS** 11.2 1.3 66.7

**CCR ANCHOR 9071B** MISS WERNING KP 8543U YARDLEY HIGH REGARD W242 W/C MISS ANGEL 2870Z **PROFIT** BF MISS CRYSTEEL TANGO

HC POWER DRIVE 88H MISS M&S RAZ-MA-TAZ 11J

YW MCE MWWT 24.2 57.6 96.7 6

•Feminine and moderate Primetime daughter with a big hip •Profit and Power Drive of maternal side bred for success! **Polled Homo Black** 

Observed bred April 2, 2022. Preg check confirmed 13 weeks on July 5, 2022. **Exposed to RUST REST EASY March 28,** 2022-May 2, 2022