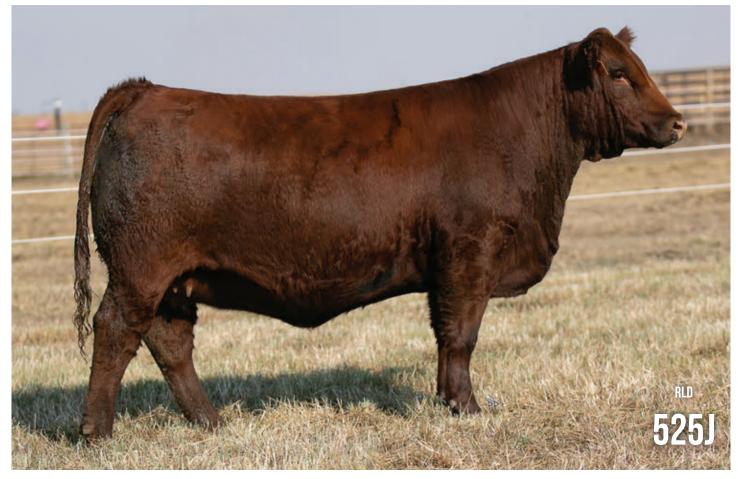

#### LOT DOUBLE BAR D Mystery 525J 28

• PUREBRED • HOMO POLLED • RLD 525J • PG1364513 • FEBRUARY 8, 2021 • BW: 90 LBS.

**KWA FLYF RED MOUNTAIN 16Z** SWAN LAKE BIG RED 85 B **SWAN LAKE LILI 115Z** Ш SALE

LFE RED MOUNTAINEER 303C **DWFL MS RED MYSTERY 514C** 

**IPU RED WESTERN 49X KWA MS ROCK 14X** LFE BLACK LAKOTA 385W DOUBLE BAR D LILI 62R KWA FLYF RED MOUNTAIN 16Z LFE RS ULTRA GAL 175X TNT BOOTLEGGER Z268 WFL MS UNLIMITED RED 308A

ΥW MWWT 129.3 65

- •Mystery 525J is a powerful dark red Big Red daughter.
- •Robust, massive top and hip with tons of rib shape and depth
- •Dam WFL 7138E is a beautiful cow that has been a very consistent producer.

#### Homo Polled

Observed bred May 8, 2022. Preg check confirmed 8 weeks on July 5, 2022. Exposed to RUST REST EASY 516G March 28, 2022-May 28, 2022

SWAN LAKE BIG RED 85 B - SIRE

WFL MS RED MYSTERY 7138E - DAM