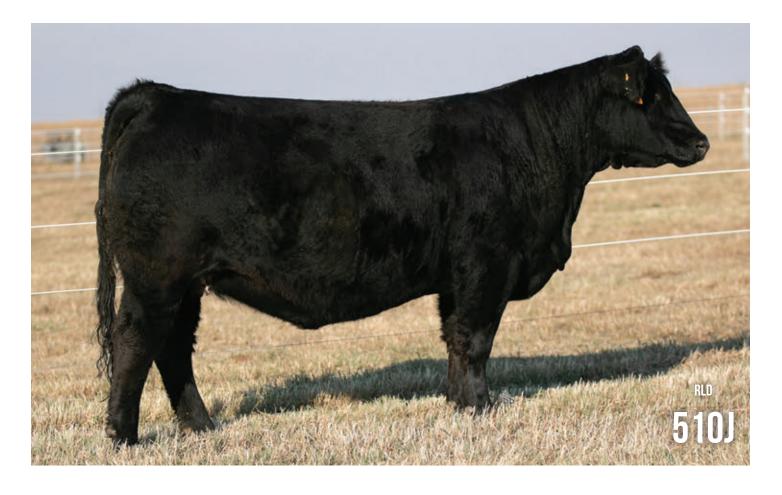

## DOUBLE BAR D Brett 510J

• PUREBRED • HOMO POLLED • RLD 510J • BPG1364493 • FEBRUARY 2, 2021 • BW: 90 LBS.

**CCLT ALLIANCE 91C** WHEATLAND MAN O' WAR 907G WHEATLAND LADY 519C

W/C BANKROLL 811D

DDOUBLE BAR D BRETT 454B

ww 83.2 WS PILGRIM H182U **BROOKS SHINIA 1A** YARDLEY LAD A440 WHEATLAND LADY 321A W/C LOADED UP 1119Y MISS WERNING KP 8543U JF AMERICAN PRIDE 0987X **DOUBLE BAR D BRETT 161U** 

MILK MWWT 3.5 63.6 114.1 22

- •Brett 510J exhibits all the best of the 'Brett' cow family fancy fronted and bold sprung Man O War heifer that is complete as they come.
- •The Brett Cow family most recently produced All Breeds Champion Heifer at Manitoba's Ag Ex. Congratulations to Jake and Laura of Horner Cattle Co.
- •510J dam Brett 536F was 2-time divisional winner at Ag Ex as well.
- •Brett 510J is very gentle in nature and impressive in phenotype.
- •Take note of the unique breeding to Harkers Icon.

#### **Homo Polled Homo Black**

AI April 2, 2022 to HARKERS ICON. Preg check confirmed safe to AI (13 weeks) on July 5, 2022. Exposed to RUST REST EASY 516G May 2, 2022-May 28, 2022

HARKERS ICON - SERVIC SIRE