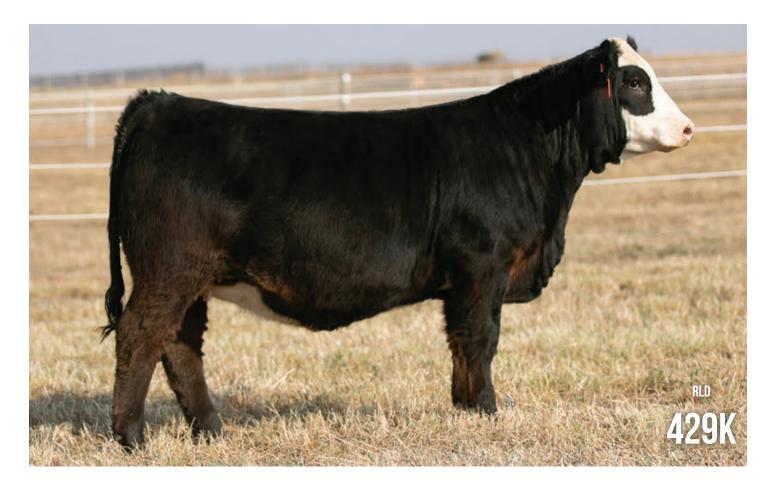

# DOUBLE BAR D Suse 429K

• PUREBRED • HOMO POLLED • RLD 429K • BPG 1398893 • JANUARY 12, 2022 • BW: 70 LBS.

W/C RELENTLESS 32C W/C RELENTLESS 007G

W/C RJ MISS DERBY GIRL

W/C BANKROLL 811D **DOUBLE BAR D SUSE 490H** DDOUBLE BAR D SUSE 402D

CE BW

**EPDS** 12.8 76.4

ww

YARDLEY UTAH Y361 MISS WERNING KP 8543U YARDLEY HIGH REGARD W242 MISS WERNING KP 8543U W/C LOADED UP 1119Y MISS WERNING KP 8543U WHEATLAND CIRCUIT BREAKER **WLE CRUISIN SUSAN T26** 

MILK VW MCE MWWT 104.1 20.6 6.1 58.8

•Quite possibly the best open we have ever offered. Simply as flawless as they come - smooth, stylish, enormous neck extension with very good heart girth, flank and hip structure.

3 shots of Miss Werning KP 8543U and one of WLE Cruisin Susan T26, bred right, built right and she will produce right! She Is suitable for the show ring and donor pen, it hurts to part with Suse 429K

**Homo Polled Homo Black** 

DDOUBLE BAR D SUSE 402D - MATERNAL GRAND DAM