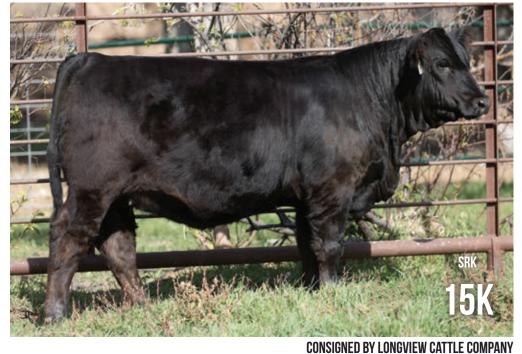

### LONGVIEW Pepsi 15K

### LONGVIEW Pepsi 22K

• PUREBRED • HOMO POLLED • SRK 15K • BPTG1403611 • JANUARY 23, 2022 • BW: 94 LBS.

CCR COWBOY CUT 5048Z **WS PROCLAMATION E202** WS MISS SUGAR C4

**KWA LAW MAKER 59C DOUBLE BAR D PEPSI 436E** SWAN LAKE PEPSI 97A

CE

2.2 91.9 **EPDS** 9.3

TRIPLE C SINGLETARY S3H **CCR MS 4045 TIME 7322T** CLRS GRADE-A 875 A WS ANISE A71 **CDI AUTHORITY 77X** KWA MS ROCK 14X REMINGTON LOCK N LOAD 54U MRL MISS 390X

MWWT YW MILK MCE 140.2 33.1 79.1 4.9