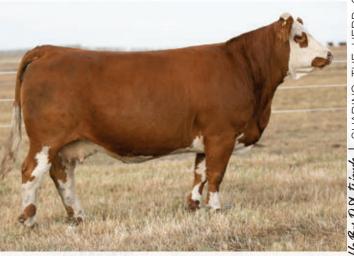

CE BW ww 15.0 -1.4

**EPDS** 73.5 60

RUBYS Turnpike 771E

SIX (6) PACKAGES OF 10 UNITS OF SEMEN

• FGN 771E • BPRS1281593 • JANUARY 31, 2017

**GW-WBF SUBSTANCE 820Y** WBF SIGNIFICANT B132 WBF HEBE X376

**OVAL F RINGLEADER R579 RUBYS MISS CLEO 240Z** 

**RUBYS MISS CLEO 964W** 

RW **EPDS** 9.3 3.7 96.6

**GW PREMIUM BEEF 021TS GW MISS MATERNAL 558P WBF TITIAN U109 WBF HEBE U896 HC HUMMER 12M OVAL F NIKKI N431** HTP SVF IN DEW TIME **DOUBLE R MISS CLEO L27** 

vw MWWT 161.1 3.1 83.0

Turnpike was the most talked about bull at the 2018 National Western and if you saw him stomping the dirt in the Pepsi Centre, it was easy to understand why. A rare blend of power and mass with undeniable presence. He is big footed and has excellent testicles. Equally intriguing is Turnpike's unique and outcross pedigree and well above average EPD spread. We partnered with Werning Cattle Co. to purchase Turnpike as the high selling lot in Rubys Bull Sale. Turnpike's progeny consistently rise to the top on both sides of the border. **Homo Polled Homo Black 7/8 Simmental** Qualified for CAN/USA Stored at Alta Genetics