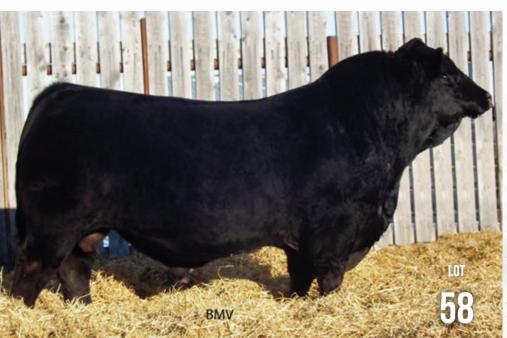

## SVS Captain Morgan 11Z

SEVEN (7) PACKAGES OF 10 UNITS OF SEMEN

• TLAS 11Z • BPTG766965 • JANUARY 3, 2012 • BW: 96 LBS.

143.0

SHS ENTICER P1B HARVIE JDF WALLBANGER 111X JDF PEPSI 61U

**RLA REDSTREAM 152S SUNNYVALLEY BLK JENNA 88U** WLB 32H JENNA 360R

BW CE ww **EPDS** 8.0 5.4 89.1

TCF/RCC TEMPTATION GJ640 **ROCKY HILLS JO** REMINGTON ON TARGET 2S JDF MATTIE 61R TWIN CHIEF MIDAS 248M

**CONRAY ARLA 152K** KAPPES ROCK SOLID H32 IPU MS BLACK JANA 113L ΥW

MILK MCE MWWT 24.0 68.6 4.3

Without question Captain Morgan is one of, or the most influential bulls in the Simmental Industry in the last 10 years. His sons are still highly sought after and his daughter, now in production for many years, are producing the next generation of lead off red and black Simmental genetics.

**Homo Polled Hetro Black** Qualified for CAN/USA/AUS/BRA **Stored at Alta Genetics** 

SAL GENETICS HERD Double Bay D & Friends | SHARING THE

Ш

Once we laid eyes on Primetime we really wanted to own him, the lead off bull at Rust Mountain View Sale 2020. He was admired by many as their pick of the bull calves at Denver 2020. Primetime is very clean fronted but yet explodes into a wide topped and thick butted bull all tied together with a stellar set of EPDs, especially calving ease. He is strong footed and very athletic in his movement on a near flawless phenotype and backed by an incredible pedigree going back to 8543. His Second calf crop has met all of our expectations as they are born easy with great vigor and develop to be correct and attractive with excellent capacity. Homo Polled Homo Black 7/8 Simmental