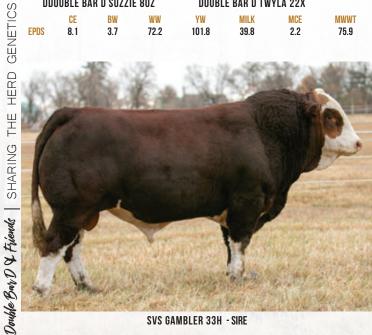

## DOUBLE BAR D Suzzie 71K

• FULL BLOOD • POLLED • RLD 71K • P1399081 • MARCH 2, 2022 • BW: 78 LBS.

**FGAF GUERRERO 810Y SVS GAMBLER 33H** 

ALLIANCE MS DAKOTA DREAM

□ JB CDN WASHINGTON

ODOUBLE BAR D SUZZIE 15H **JB CDN WASHINGTON 1476** 

DDOUBLE BAR D SUZZIE 80Z

3.7 72.2 **EPDS** 8.1

FGAF SELDOM 835L NOSSATERRA REAL WISH 69U **CHAMPS BRAVO** ALLIANCE SPECIAL'S DAKOTA **JB CDN WIND WALKER 1102 JB CDN GIOVANNA 5025** MFI FOUNDATION 7094

**DOUBLE BAR D TWYLA 22X** 

ΥW MILK **MWWT** 101.8 39.8 2.2 75.9

- •We are truly very pleased with SVS Gamblers first calf crop as he has lived up to his calving ease on first calf heifers and still siring calves that grow and develop well after birth.
- •Suzzie 71K is a march born heifer that is very eye appealing with exceptional sweeping rib structure.
- •Dam 15H is a very good Washington daughter going back to the very good Suzzie 80Z cow.

**Polled Dilution Free** 

SVS GAMBLER 33H - SIRE

JB CDN WASHINGTON 1476 - MATERNAL GRAND SIRE