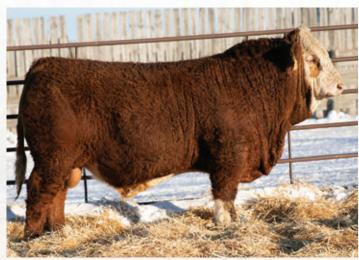

# WHEATLAND Man O'War 9076

SEVEN (7) PACKAGES OF 10 UNITS OF SEMEN

• LER 907G • BPG 1304040 • JANUARY 25, 2019 • BW: 91 LBS.

WS PILGRIM H182U **CCLT ALLIANCE 91C BROOKS SHINIA 1A** 

SALE YARDLEY LAD A440 WHEATLAND LADY 519C Double Bar D & Friends | SHARING THE HERD GENETICS

WHEATLAND LADY 321A

**EPDS** 7.4 2.3

73.1

CNS DREAM ON L186 WS MARLA 276M **BB BARACK 1017T BROOKS RED HOT Y17** STCC LONG HAUL 033X Y1 MISS YARDLEY W105 WHEATLAND HIGH OCTANE 169Y WHEATLAND LADY 13X

MILK MWWT 98.7 27.2 1.5 63.8

We are still very excited about Man O War 907G, the most talked about bull to sell in the spring of 2020. We are extremely happy with what we have seen from him thus far as he compliments our genetics very well. His second calf crop is here and they look great! Don't hesitate to be in early on this complete and impressive breeding bull.

**Homo Polled Homo Black** 

Semen stored at Alta Genetics, qualified for AUS/NZL/MEX/USA/CAN

LOT 33 -DOUBLE BAR D BRETT 510J - DAUGHTER

LOT 34 - DOUBLE BAR D PAYTON 484J - DAUGHTER

Bankroll in person will stop you in your tracks. Muscular, athletic, well built, excellent feet with a look and presence that is second to none. His calves have exceeded extremely high expectations. Low birth weights, high growth and sound. The sons are powerful and rugged yet the females are angular and have an exceptional maternal look. He has already produced an impressive list of high sellers and winners and his daughters are now in production and are looking great! Prime examples are 477F and 536F.