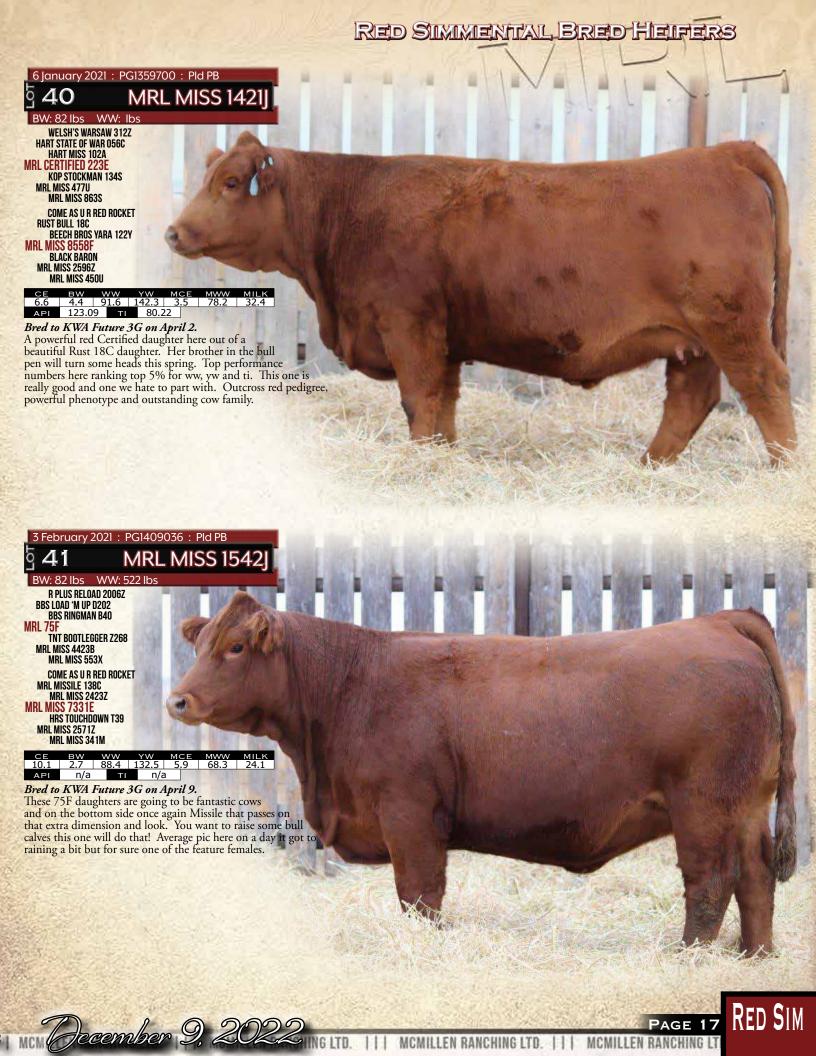

# BLACK SIMMENTAL BRED HEIFERS

16 February 2021: BPG1360263: Pld PB

MRL MISS 1565

#### BW: 72 lbs WW: 628 lbs

WFL ABSOLUTE 51Y R PLUS 5015C IPU MS. 56U LINER 15A R PLUS FOCUS 7041E R PLUS HARD ROCK 145X MISS R PLUS 5102C

MISS R PLUS 8094U

WELSH'S WARSAW 312Z HART STATE OF WAR 056C HART MISS 102A MISS 9423G

MRL BLACK BEAR 79S MRL MISS 836W MRL MISS 828S

| CE   | вW    | ww   | YW   | MCE | MWW  | MILK |
|------|-------|------|------|-----|------|------|
| 12.1 | 1     | 65.5 | 100  | 6.5 | 50.2 | 17.4 |
| API  | 122.5 | 1    | 67.9 | 95  |      |      |

Bred to WS Proclamation E202 on April 8.

A loaded pedigree here, highly proven and outcross to most popular lines today. Sired by the high selling 5015C son Focus and check out the dam. She is one of our 4 awesome elite ET sisters in our herd State of War out of the elite 836W donor who just keeps on showing up. Of course the dam to legends like El Tigre and Capone and again had our high selling bull last spring MRL PR Man at \$45000 to Ultra Livestock.

31 January 2021: BPG1357501: Pld PB

#### MRL MISS 1533

#### BW: 100 lbs WW: 908 lbs

TNT BOOTLEGGER Z268 MRL CAPONE 130B MRL MISS 836W MRL UNTOUCHABLE 89G

TH BLACK EDITION 8R **TSN MS EDITION 55W** MRL MISS 899S

TNT GUNNER N208 TNT POWER SURGE T404 GSR MS JOKER 113L TH BLACK EDITION 8R

MRL MISS 380T MRL MISS 440N

| CE  | вw    | ww           | YW   | MCE  | MWW  | MILK |
|-----|-------|--------------|------|------|------|------|
| 1.4 | 6.6   | 94.5         | 139  | -1.1 | 70.8 | 23.5 |
| API | 100.2 | 3 <b>T</b> I | 74.0 | 03   |      |      |

Bred to MRL Bender 25F on May 29.

Boys buy your replacement females based on top cow families and we have dug deep this year to offer our best. Over the years you have heard us elate over the production merit of our Black Edition and Power Surge daughters. Well this gals grand dam the 380T matron may have been my favourite Black Edition daughter ever and the 4337B dam is a typical powerhouse Power Surge female. Sired by Untouchable is the icing on the cake.