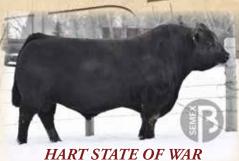

Bred to WS Proclamation E202 on April 8.

A loaded pedigree here, highly proven and outcross to most popular lines today. Sired by the high selling 5015C son Focus and check out the dam. She is one of our 4 awesome elite ET sisters in our herd State of War out of the elite 836W donor who just keeps on showing up. Of course the dam to legends like El Tigre and Capone and again had our high selling bull last spring MRL PR Man at \$45000 to Ultra Livestock.

ww MCE API 113.52 TI 67.36

Bred to Hart State of War 056C on April 10. Awesome cow family here on this young Focus daughter back to the old 339M Power Drive cow. The grandam 465U has been a standout producer SOW will work.

Bred to Hart State of War 056C on April 9. This one has as much potential of raising herdbulls as any in this offering. Sired by the \$100,000 MRL Missile and her dam is an ET daughter by Crosby and

the immortal 55W donor matron. Early service to the Curve Bender outcross State of War herdbull we own with Semex will be icing on the cake.