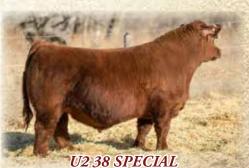

Exposed to MRLA 17J from Apr 29 - June 10.

Seems like every year one of these Retrospect females is a feature! The Retrospect bull has become a dominant sire and of course the sire of the \$130,000 MRLA Respect bull, but his absolute true strength is in his phenomenal productive daughters. Outstanding cow family here and bred to the exciting Lot 1 \$40,000 U2Q 38 Special bull makes this one really hard to part with.

Bred to U2 38 Special on April 9.

Exposed to MRLA 17J from Apr 29 - June 10. A Retrospect out of a powerful Red Resource female here back to our awesome 129M cow family that has been phenomenal over the years. Early service to the totally exclusive U2Q 38 Special bull. Will be a quick ROI.