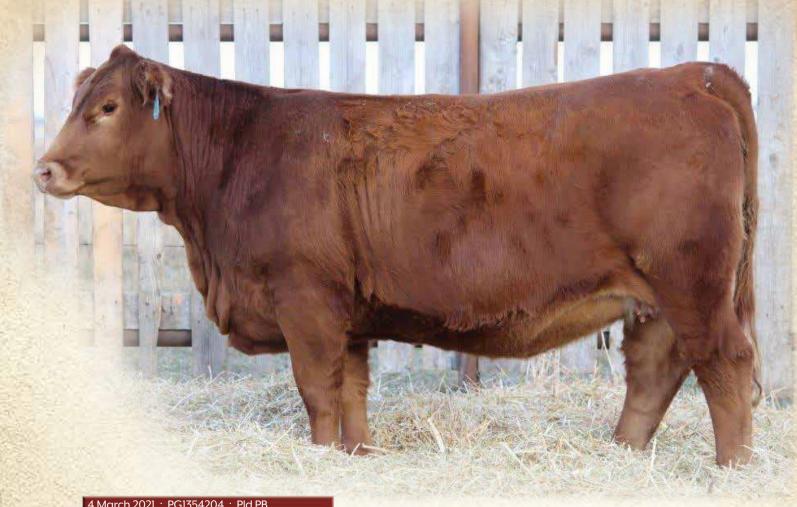

9 February 2021: BPG1360810: Pld PB

# MRL MISS 1556

#### BW: 89 lbs WW: 672 lbs

WFL ABSOLUTE 51Y R PLUS 50 15C IPU MS. 56U LINER 15A R PLUS HARD ROCK 145X MISS R PLUS 5102C MISS R PLUS 8094U

LFE BUNDI 300X MRL DRILLER 107Z MRL MISS 493U MRL WESTERN FORCE 251B MRL MISS 7432E ML MISS 482)

ww MWW 1.0 | 02.4 | 9/.2 | /. 123.39 TI 65.94

Bred to LFE Night Hawk 3013D on April 1. We really like these Focus females and this one is loaded on the bottom side as well with maternal prowess and ranks top 15% of the breed for API. Bred to the high selling LFE Knight Haw bull for an early baby.