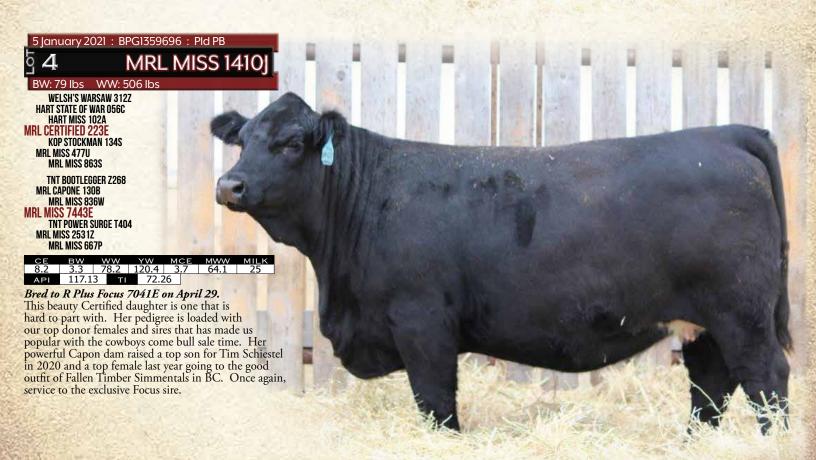

# BLACK SIMMENTAL BRED HEIFERS

5 January 2021 : BPG1359697 : Pld PB

MRL MISS 1416I

BW: 78 lbs WW: 812 lbs

**WELSH'S WARSAW 312Z** HART STATE OF WAR 056C HART MISS 102A **CERTIFIED 223E KOP STOCKMAN 134S** 

MRL MISS 477U

MRL MISS 863S

COME AS UR RED ROCKET MRL MISSILE 138C MRL MISS 2423Z MRL MISS 7345E MRL INTEGRITY 76Y MRL MISS 3374A

MRL MISS 557U

вW MWW API 122.76 TI 76.54

Bred to R Plus Focus 7041E on April 9.

These Certified females are beauties which is no accident as his dam of course is the 477U donor cow. On the dam's side, is a Missile daughter back to the 557U donor cow family. The strength of these Missile daughters will shine through for generations. Homo polled.