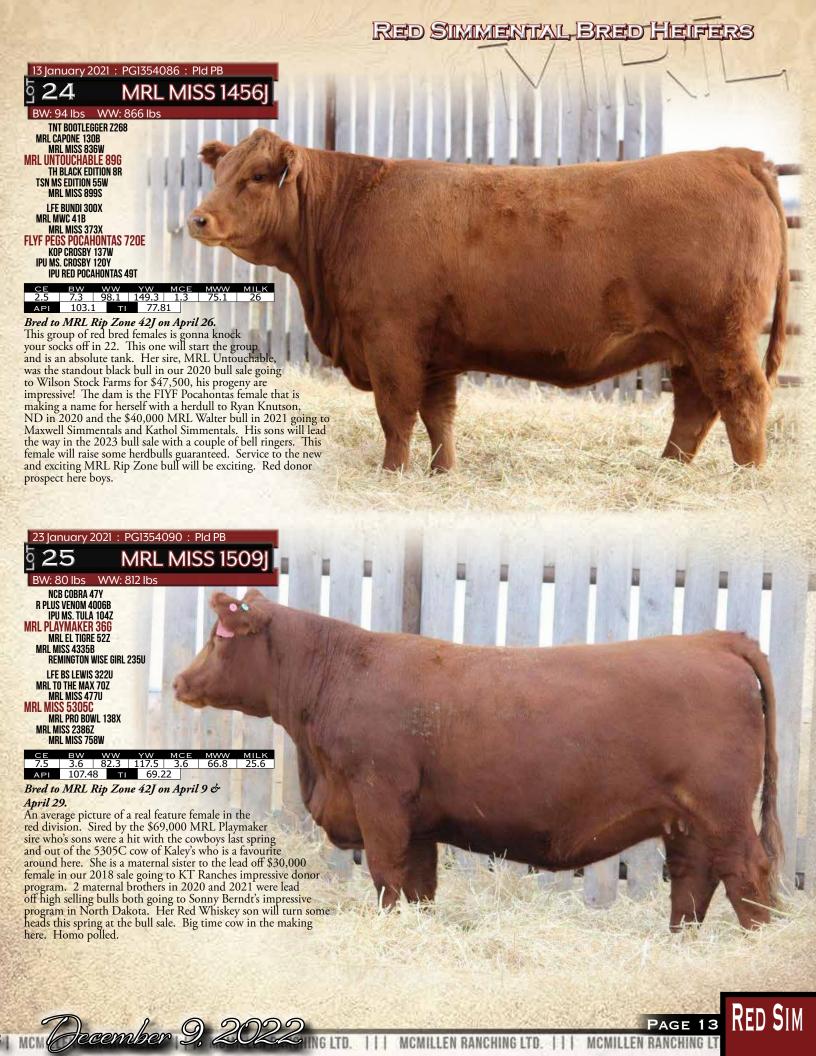

## RED SIMMENTAL BRED HEIFERS

9 January 2021 : PG1359712 : Pld PB

526

**MRL MISS 1433** 

BW: 80 lbs WW: 788 lbs

TNT BOOTLEGGER Z268
MRL CAPONE 130B
MRL MISS 836W
MRL UNTOUCHABLE 89G
TH BLACK EDITION 8R

TSN MS EDITION 55W

MRL MISS 899S

WS BEEF MAKER R13
IPU RED WESTERN 49X
IPU 52N POCAHONTAS 215U
MRL MISS 5374C

MRL BLACK BEAR 79S MRL MISS 389X MRL MISS 870S

CE BW WW YW MCE MWW MILK 5.9 3.5 77.7 118.7 3.4 59.9 21 API 110.44 TI 72.19

Bred to MRL Rip Zone 42J on April 9.

Another impressive MRL Untouchable female here out of one of those impressive popular Red Western daughters. Again early service to the MRL Rip Zone bull, the high selling red calving ease bull last spring at \$19,000 to Workman/Johns Simmentals. We're pretty high on this rascal and used him heavily this spring.

26 January 2021: PG1354085: Pld PB

27 MRL MISS 1523

BW: 100 lbs WW: 852 lbs

NCB COBRA 47Y
R PLUS VENOM 4006B
IPU MS. TULA 104Z
MRL PLAYMAKER 36G
MRL EL TIGRE 52Z
MRL MISS 4335B

IPU RED WESTERN 49X
KWA FLYF RED MOUNTAIN 16Z
KWA MS ROCK 14X
KWA MS MOUNTAIN 114D
SPRINGEREK TEDDY 72U
DOUBLE BAR D TEQUILA 666X
CMS TEOIIII A 719T

| CE  | вW    | ww | YW   | MCE | MWW  | MILK |
|-----|-------|----|------|-----|------|------|
| 4.3 | 5.2   | 92 | 139  | 0.8 | 71.4 | 25.4 |
| ΔPI | 108.0 | 7  | 75 ( | 68  |      | 3 43 |

Bred to KWA Can Am on May 6.

**REMINGTON WISE GIRL 235U** 

Average pic here of a pretty darn good Playmaker daughter out of a feature female we purchased from Ashworth Farm & Ranch. Bred to the high selling Can Am bull as well.

8 January 2021: PG1408950: Pld PB