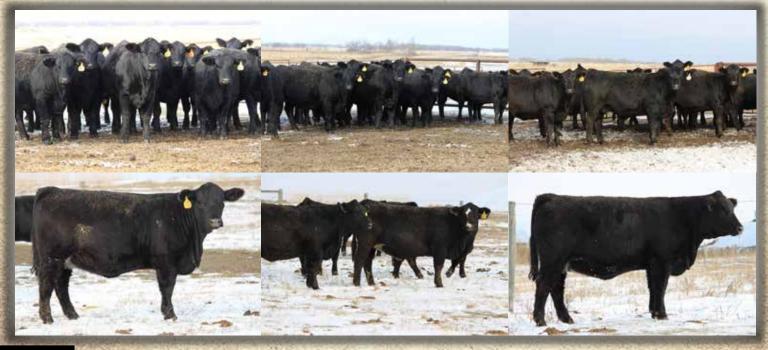

# BLACK SIMMENTAL BRED HEIFERS

20 January 2021: BPG1360232: Pld PB

MRL MISS 1496

WW: 770 lbs BW: 75 lbs

WELSH'S WARSAW 312Z HART STATE OF WAR 056C HART MISS 102A **MRL BENDER 25F** LFE THE RIDDLER 323B

TSN MS EDITION 55W

# BLACK SIMMENTAL BRED HEIFERS

5 January 2021 : BPG1359697 : Pld PB

MRL MISS 1416I

BW: 78 lbs WW: 812 lbs

**WELSH'S WARSAW 312Z** HART STATE OF WAR 056C HART MISS 102A **CERTIFIED 223E KOP STOCKMAN 134S** 