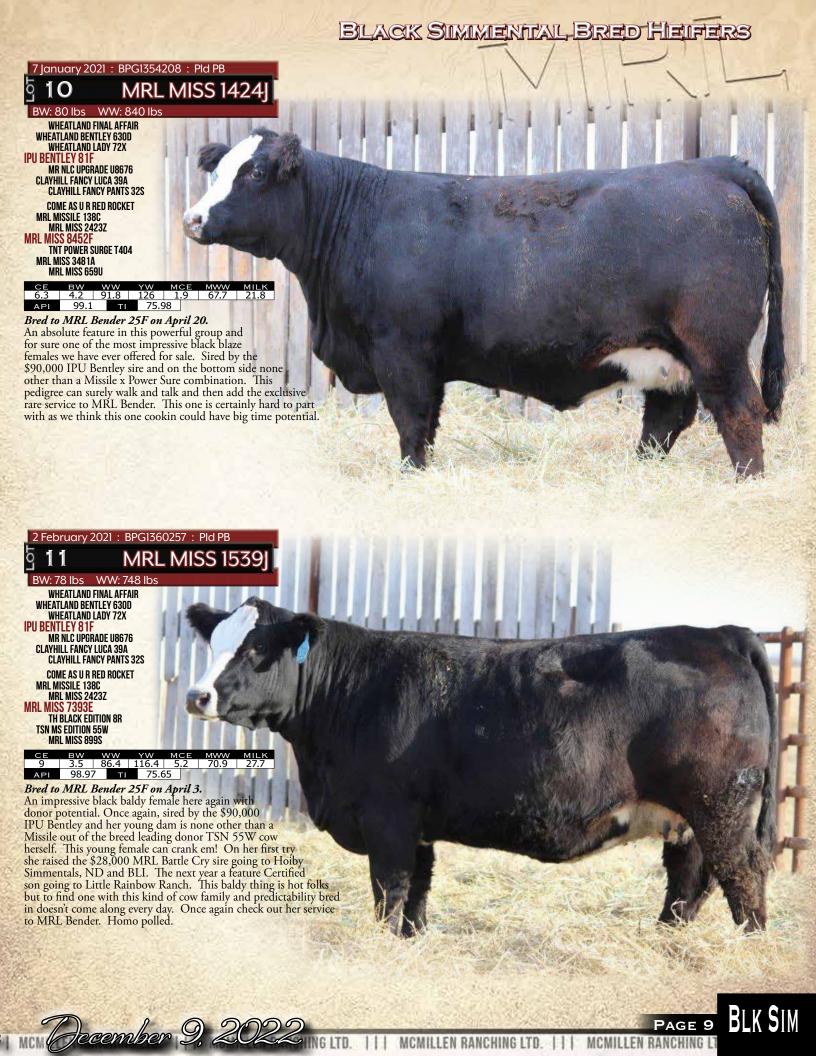

# BLACK SIMMENTAL BRED HEIFERS

16 February 2021: BPG1360263: Pld PB

MRL MISS 1565

#### BW: 72 lbs WW: 628 lbs

WFL ABSOLUTE 51Y R PLUS 5015C IPU MS. 56U LINER 15A R PLUS FOCUS 7041E R PLUS HARD ROCK 145X MISS R PLUS 5102C

MISS R PLUS 8094U

WELSH'S WARSAW 312Z HART STATE OF WAR 056C HART MISS 102A MISS 9423G

MRL BLACK BEAR 79S MRL MISS 836W MRL MISS 828S

| CE   | вW    | ww   | YW   | MCE | MWW  | MILK |
|------|-------|------|------|-----|------|------|
| 12.1 | 1     | 65.5 | 100  | 6.5 | 50.2 | 17.4 |
| API  | 122.5 | 1    | 67.9 | 95  |      |      |

Bred to WS Proclamation E202 on April 8.

A loaded pedigree here, highly proven and outcross to most popular lines today. Sired by the high selling 5015C son Focus and check out the dam. She is one of our 4 awesome elite ET sisters in our herd State of War out of the elite 836W donor who just keeps on showing up. Of course the dam to legends like El Tigre and Capone and again had our high selling bull last spring MRL PR Man at \$45000 to Ultra Livestock.

# BLACK SIMMENTAL BRED HEIFERS

20 January 2021: BPG1360232: Pld PB

MRL MISS 1496

WW: 770 lbs BW: 75 lbs

WELSH'S WARSAW 312Z HART STATE OF WAR 056C HART MISS 102A **MRL BENDER 25F** LFE THE RIDDLER 323B

TSN MS EDITION 55W

MRL MISS 6823D

MRL EL TIGRE 52Z MRL 33C TSN MS EDITION 55W MISS 9477G TH BLACK EDITION 8R MRL MISS 447X MRL MISS 465U

| CE   | вw    | ww           | YW    | MCE | MWW  | MILK |
|------|-------|--------------|-------|-----|------|------|
| 11.8 | 1.4   | 83.9         | 128.6 | 7   | 68.7 | 26.7 |
| API  | 121.5 | 5 <b>T</b> I | 77.1  | .9  |      |      |

Bred to R Plus Focus 7041E on March 31.

One of 4 seriously impressive MRL Bender daughters we reluctantly have offered for sale. Upon viewing the offering you will soon realize the reasons we are so high on this sire and how valuable his service to a handful of the feature females in this offering is. Early service to the proven R+ Focus will really work here. This female is seriously powerful and will for sure raise some big time herdbulls.

6 January 2021: BPG1357657: Pld PB

**MRL MISS 1419** 

BW: 70 lbs WW: 838 lbs

WELSH'S WARSAW 312Z HART STATE OF WAR 056C HART MISS 102A

LFE THE RIDDLER 323B MRL MISS 6823D TSN MS EDITION 55W

NCB COBRA 47Y R PLUS VENOM 4006B IPU MS. TULA 104Z

MRL RED FORCE 12U MRL MISS 427X BCDO DUSTY'SDAZZLINDOLL6P

| CE  | вW    | ww   | YW    | MCE | MWW  | MILK |
|-----|-------|------|-------|-----|------|------|
| 14  | 0.5   | 88.9 | 134.3 | 8.3 | 71.8 | 27.3 |
| ΛĐΙ | 134 2 | 2    | 84 7  | 31  |      |      |

Bred to MRL Centium 271 on June 5.

A Bender x Venom combination here and tracing back to the Dusty Rose Dazzlin Doll 6P cow who was a pretty impressive female in her day. Stacked unique pedigree here, big time balanced numbers and bred to the exciting MRL Centrium sire selected by the powerful Westway Farms operation in Alberta. This one checks a lot of boxes.