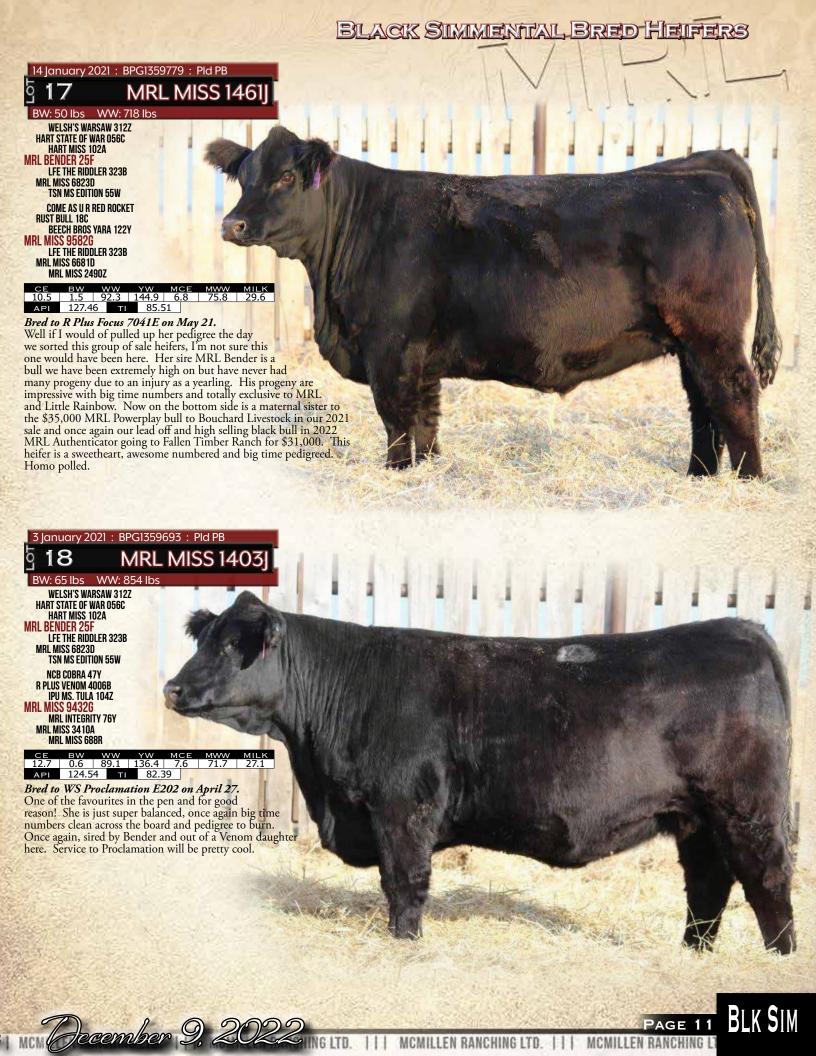

# BLACK SIMMENTAL BRED HEIFERS

20 January 2021: BPG1360232: Pld PB

MRL MISS 1496

WW: 770 lbs BW: 75 lbs

WELSH'S WARSAW 312Z HART STATE OF WAR 056C HART MISS 102A **MRL BENDER 25F** LFE THE RIDDLER 323B

TSN MS EDITION 55W

MRL MISS 6823D

MRL EL TIGRE 52Z MRL 33C TSN MS EDITION 55W MISS 9477G TH BLACK EDITION 8R MRL MISS 447X MRL MISS 465U

| CE   | вw    | ww           | YW    | MCE | MWW  | MILK |
|------|-------|--------------|-------|-----|------|------|
| 11.8 | 1.4   | 83.9         | 128.6 | 7   | 68.7 | 26.7 |
| API  | 121.5 | 5 <b>T</b> I | 77.1  | .9  |      |      |

Bred to R Plus Focus 7041E on March 31.

One of 4 seriously impressive MRL Bender daughters we reluctantly have offered for sale. Upon viewing the offering you will soon realize the reasons we are so high on this sire and how valuable his service to a handful of the feature females in this offering is. Early service to the proven R+ Focus will really work here. This female is seriously powerful and will for sure raise some big time herdbulls.

6 January 2021: BPG1357657: Pld PB

**MRL MISS 1419** 

BW: 70 lbs WW: 838 lbs

WELSH'S WARSAW 312Z HART STATE OF WAR 056C HART MISS 102A

LFE THE RIDDLER 323B MRL MISS 6823D TSN MS EDITION 55W

NCB COBRA 47Y R PLUS VENOM 4006B IPU MS. TULA 104Z

MRL RED FORCE 12U MRL MISS 427X BCDO DUSTY'SDAZZLINDOLL6P

| CE  | вW    | ww   | YW    | MCE | MWW  | MILK |
|-----|-------|------|-------|-----|------|------|
| 14  | 0.5   | 88.9 | 134.3 | 8.3 | 71.8 | 27.3 |
| ΛĐΙ | 134 2 | 2    | 84 7  | 31  |      |      |

Bred to MRL Centium 271 on June 5.

A Bender x Venom combination here and tracing back to the Dusty Rose Dazzlin Doll 6P cow who was a pretty impressive female in her day. Stacked unique pedigree here, big time balanced numbers and bred to the exciting MRL Centrium sire selected by the powerful Westway Farms operation in Alberta. This one checks a lot of boxes.