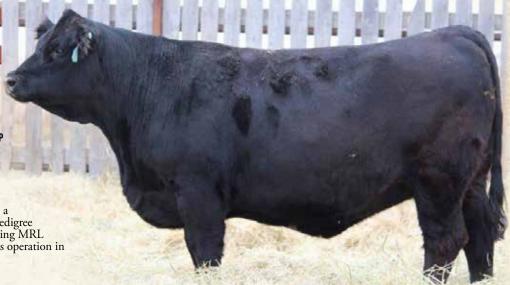

# BLACK SIMMENTAL BRED HEIFERS

16 February 2021: BPG1360263: Pld PB

MRL MISS 1565

#### BW: 72 lbs WW: 628 lbs

WFL ABSOLUTE 51Y R PLUS 5015C IPU MS. 56U LINER 15A R PLUS FOCUS 7041E R PLUS HARD ROCK 145X MISS R PLUS 5102C

MISS R PLUS 8094U

WELSH'S WARSAW 312Z HART STATE OF WAR 056C HART MISS 102A MISS 9423G

MRL BLACK BEAR 79S MRL MISS 836W MRL MISS 828S

| CE   | вW    | ww   | YW   | MCE | MWW  | MILK |
|------|-------|------|------|-----|------|------|
| 12.1 | 1     | 65.5 | 100  | 6.5 | 50.2 | 17.4 |
| API  | 122.5 | 1    | 67.9 | 95  |      |      |

Bred to WS Proclamation E202 on April 8.

A loaded pedigree here, highly proven and outcross to most popular lines today. Sired by the high selling 5015C son Focus and check out the dam. She is one of our 4 awesome elite ET sisters in our herd State of War out of the elite 836W donor who just keeps on showing up. Of course the dam to legends like El Tigre and Capone and again had our high selling bull last spring MRL PR Man at \$45000 to Ultra Livestock.