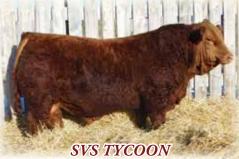

#### BW: 84 lbs WW: 800 lbs

MRL RED WHISKEY 101B SVS BROOKS 669D SVS RED SARA 92X SVS TYCOON 841 **ACS EVERREADY 970W SVS RED ANNIE 411B** 3D MISS RED NOREMAC 211U

MRL BLACK BEAR 79S MRL WALK THE LINE 164W IPU MS BEEF 98P T GOLD DIGGER 24Y THT FORTUNE BUILDER P247 X-T MISS MATERNAL 47S X-T MISS STINGER 77G

ww 4.9 4.1 86.9 127.9 API 101.24 TI 72.62

Bred to MRL Bender 25F on April 8.

One here that deserved her picture in the book. We purchased her dam out of the Agribition sale from X-T and she has been extremely productive. We and still raising them at 14 yrs of age. Early service to hate to part with any of these top females bred to the MRL Bender sire but here she is as we have dug really deep in 22.

#### BW: 93 lbs WW: 858 lbs

MRL RED WHISKEY 101B SVS BROOKS 669D SVS RED SARA 92X SVS TYCOON 841F

**ACS EVERREADY 970W** SVS RED ANNIE 411B

3D MISS RED NOREMAC 211U

LFE BS LEWIS 322U LFE RED CASINO 3036X LFE DREAM LADY 112P

**IPU RED NUGGET 132N** TSN MS NUGGET 53U DXH MS 600 PLUS 2M

| CE  | вw    | W  | W  | YW    | MCE | MWW  | MILK |
|-----|-------|----|----|-------|-----|------|------|
| 4.2 | 5.5   | 93 | .1 | 137.3 | 3.7 | 76.9 | 30.3 |
| API | 100.6 | 4  | ΤI | 75.8  | 33  | TI V |      |

Bred to MRL Rip Zone 42J on April 9.

A feature Tycoon daughter here that somehow missed Once again a powerful Tycoon daughter and again the picture pen but will definitely get found in the pen! Her dam can raise em. One elite daughter working here at MRL, a feature in our 2018 sale going to Sunny Valley Simmentals and last year the high selling feature bred Statement daughter going to Ashworth Farms & Ranch. No guesswork here.