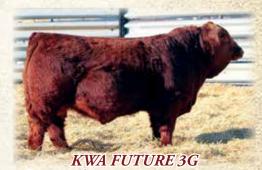

Bred to KWA Future 3G on April 2.

A red hided non-dilutor Untouchable daughter here that traces back to one of our most elite black cow families on the bottom side. A powerhouse here ranking top 4% of the breed for ww. Service to KWA Future, the sire of MRL Rip Zone!

Bred to KWA Future 3G on April 9.

a cow family that can walk and talk. A sister was a highlight Whiskey daughter last year going to Bruekner-Eales Simmentals in North Dakota and a full sister in the 2019 sale going to Ekstrum Simmentals in South Dakota and bred early to the outcross KWA Future bull.

S A V NET WORTH 4200 MRLA 53W RED BROX MS CHEROKEE 13N D MRLA MISS 3336A RED FORSTER LAKOTA 3100 RED PFRA MS LAKOTA 129M **RED PFRA LASS 109C** 

MCE MWW

Bred to KWA Future 3G on April 5.

A 1/2 blood Load em Up daughter here. The Load em Up females are some of our very top young cows; perfect uddered and productive. Bred early to the Future sire.