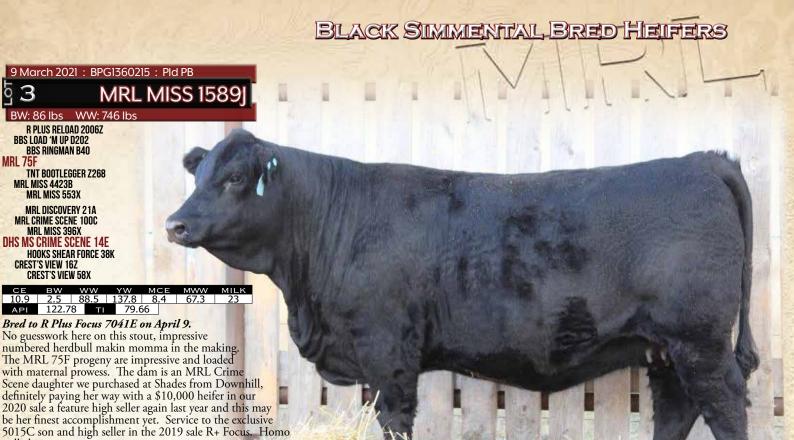

#### 21 January 2021: PG1360216: Pld PB

# MRL MISS 1503

#### BW: 70 lbs WW: 636 lbs

R PLUS RELOAD 2006Z BBS LOAD 'M UP D202 BBS RINGMAN B40

TNT BOOTLEGGER Z268 MRL MISS 4423B **MRL MISS 553X** 

HARVIE JDF WALLBANGER 111X SVS CAPTAIN MORGAN 11Z Sunnyvalley BLK Jenna 88U

HC POWER DRIVE 88H LFE MARIAH 112M TCCO CENTERFOLD 06K

вW ww API 106.73 TI 65.04

#### Bred to MRL Centium 27J on April 9.

We love these 75F females! Her dam is a powerful female we purchased from Maxwell Simmentals back to the LFE Mariah donor cow. Be one of the first MRL Centrium calves born.