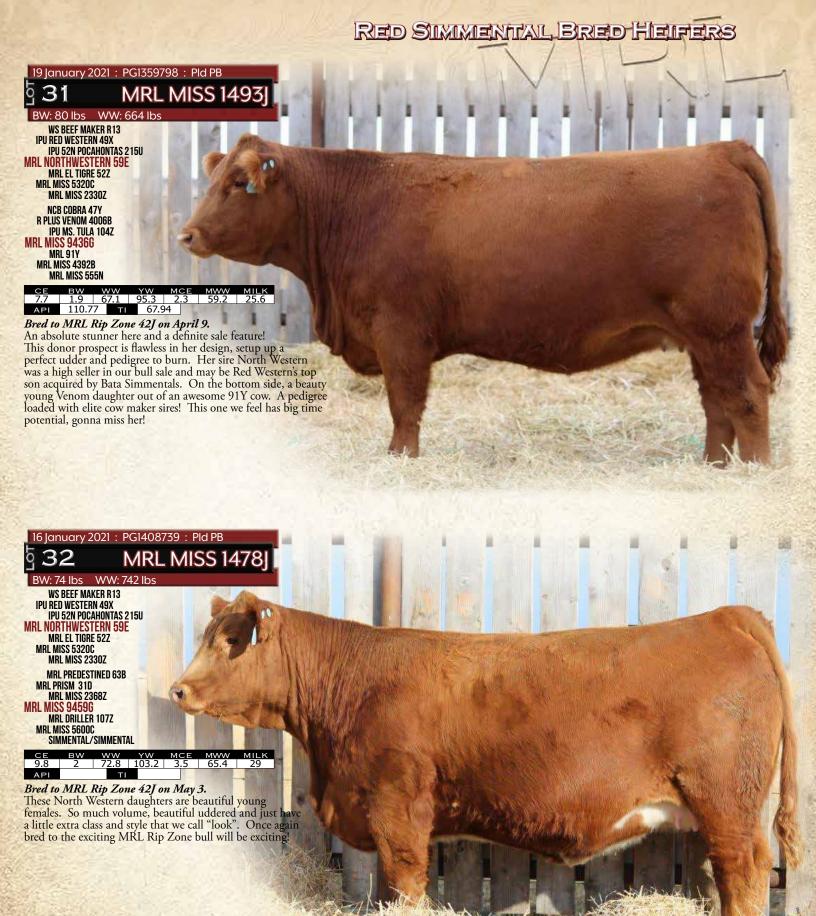

# SIGHT UNSEEN PROGRAM

For 2022 and our total online bidding format we don't want to leave anybody out. If you have interest in any of the offering but are not comfortable with the computer or are busy at closing time of the auction by all means give us a call about our Sight Unseen Program or any of our sales staff. This program has worked very well for years at our Annual Bull Sales for busy cattle persons that are unable to make it Sale Day! Give us a call or come to the ranch prior to sale day to view the cattle. Describe to us what you're looking for from the offering and you set the price. We will personally try and purchase the females on your bahalf as if you were sitting in the stands most times for less than you have bid! As with the bulls we live with these cattle 365 days a year and know the genetic strengths of each individual in the offering. We're here to help our customers. Give us a call anytime any day.

Lee McMillen 306.483.8067 306.928.4820

Dave McMillen 306.483.8660

Jim McMillen 306.483.7986 306.928.4636

MRL CERTIFIED 223E

- Lead off bull 2019 Bull Sale
- One of our finest breeding accomplishments
- Elite 477U donor dam
- Outcross pedigree

#### MRL UNTOUCHABLE 89G

- High selling lead off \$48,000 black bull 2020
- Combination of 2 of our top breeding pieces
- Elite 55W donor dam
- Homo Polled Hetero Black

- Great footed athletic sons
- Curve bender
- Total outcross Calving Ease Sire
- Unmatched birth to weaning spread numbers in Canada and US
- Homo polled, Homo black

- Outcross red performance sire
- Performance & maternal power
- Homo polled
- \$36,000 red bull in 2019

*MRL PLAYMAKER 36G* 

- High selling \$68,000 bull 2020 sale
- Top of breed performance #'s
- Herdbull producing dam
- · Homo Polled

- \$75,000 High seller at SVS
- Frame, length, hair & stout
- Elite Donor Dams top & bottom in pedigree including MRL 677Y
- Homo Polled

**MRL RIP ZONE 42J** 

- Outcross red CE genetics
- Huge maternal merit
- Most elite red cow family at MRL
- Top 5% CE & API
- Homo Polled.

• Exciting outcross pedigree

- Top 20% CE, BW, API
- Very complete head to toe
- Homo Polled: Hetro Black

- Outcross calving ease sire
- Cherry red
- Top of breed CE, BW, API nos.
- Homo Polled

*MRLA RESOURCE 137E* 