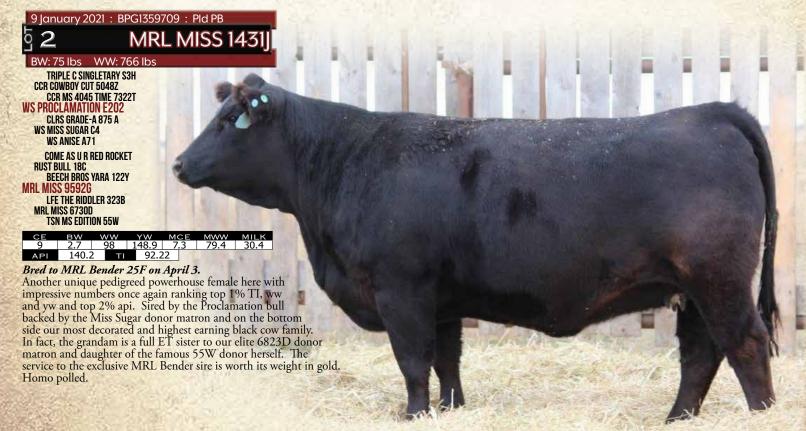

# BLACK SIMMENTAL BRED HEIFERS

20 January 2021: BPG1360232: Pld PB

MRL MISS 1496

WW: 770 lbs BW: 75 lbs

WELSH'S WARSAW 312Z HART STATE OF WAR 056C HART MISS 102A **MRL BENDER 25F** LFE THE RIDDLER 323B

TSN MS EDITION 55W

MRL MISS 6823D

MRL EL TIGRE 52Z MRL 33C TSN MS EDITION 55W MISS 9477G TH BLACK EDITION 8R MRL MISS 447X MRL MISS 465U

| CE   | вw    | ww           | YW    | MCE | MWW  | MILK |
|------|-------|--------------|-------|-----|------|------|
| 11.8 | 1.4   | 83.9         | 128.6 | 7   | 68.7 | 26.7 |
| API  | 121.5 | 5 <b>T</b> I | 77.1  | .9  |      |      |

Bred to R Plus Focus 7041E on March 31.

One of 4 seriously impressive MRL Bender daughters we reluctantly have offered for sale. Upon viewing the offering you will soon realize the reasons we are so high on this sire and how valuable his service to a handful of the feature females in this offering is. Early service to the proven R+ Focus will really work here. This female is seriously powerful and will for sure raise some big time herdbulls.