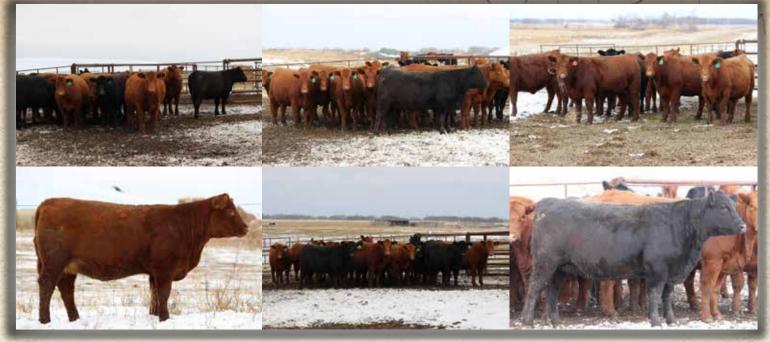

# 60 Commercial Simm/Angus Bred Heifers

A powerful group of MRL home raised Simmental, Angus and Simm/Angus commercial heifers. These heifers are the females born in our spring calving herd and sisters to the most powerful set of coming 2 Year old bulls for the March bull sale we have ever offered. These heifers are almost entirely purebred Simmental, purebred Angus or true F1 Simm/Angus females and carry the same genetics, type and kind to the purebred heifers in the offering. The heifers are AI'd to industry leading Angus calving ease bulls to start calving in March.

\*Reputation Females \*Quality Genetics. \*Total Herd Health Protocol - Females will be matched and sold in groups of 2 or 3. AI bred to top calving ease Angus sires June 1-21 and exposed to MRLA 156J. AI breeding information available upon request and posted on DLMS prior to sale day. Powerful herd building commercial bred females with pedigree. Over 50 years of breeding and total herd health protocol.