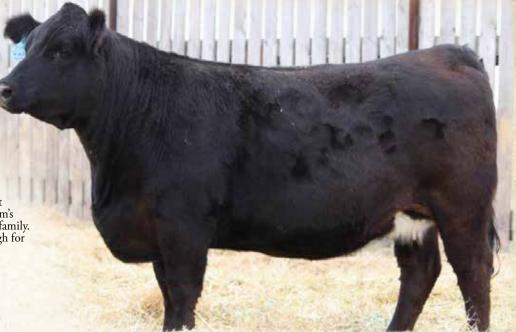

# BLACK SIMMENTAL BRED HEIFERS

5 January 2021 : BPG1359697 : Pld PB

MRL MISS 1416I

BW: 78 lbs WW: 812 lbs

**WELSH'S WARSAW 312Z** HART STATE OF WAR 056C HART MISS 102A **CERTIFIED 223E KOP STOCKMAN 134S** 

MRL MISS 477U

MRL MISS 863S

COME AS UR RED ROCKET MRL MISSILE 138C MRL MISS 2423Z MRL MISS 7345E MRL INTEGRITY 76Y MRL MISS 3374A

MRL MISS 557U

вW MWW API 122.76 TI 76.54

Bred to R Plus Focus 7041E on April 9.

These Certified females are beauties which is no accident as his dam of course is the 477U donor cow. On the dam's side, is a Missile daughter back to the 557U donor cow family. The strength of these Missile daughters will shine through for generations. Homo polled.