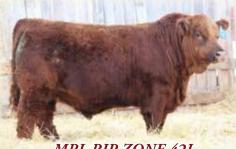

- \$75,000 High seller at SVS
- Frame, length, hair & stout
- Elite Donor Dams top & bottom in pedigree including MRL 677Y
- Homo Polled

**MRL RIP ZONE 42J** 

- Outcross red CE genetics
- Huge maternal merit
- Most elite red cow family at MRL
- Top 5% CE & API
- Homo Polled.