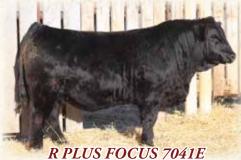

#### BW: 72 lbs WW: 628 lbs

WFL ABSOLUTE 51Y R PLUS 5015C IPU MS. 56U LINER 15A R PLUS FOCUS 7041E R PLUS HARD ROCK 145X MISS R PLUS 5102C

MISS R PLUS 8094U

WELSH'S WARSAW 312Z HART STATE OF WAR 056C HART MISS 102A MISS 9423G

MRL BLACK BEAR 79S MRL MISS 836W MRL MISS 828S

| CE   | вW    | ww   | YW   | MCE | MWW  | MILK |
|------|-------|------|------|-----|------|------|
| 12.1 | 1     | 65.5 | 100  | 6.5 | 50.2 | 17.4 |
| API  | 122.5 | 1    | 67.9 | 95  |      |      |

Bred to WS Proclamation E202 on April 8.

A loaded pedigree here, highly proven and outcross to most popular lines today. Sired by the high selling 5015C son Focus and check out the dam. She is one of our 4 awesome elite ET sisters in our herd State of War out of the elite 836W donor who just keeps on showing up. Of course the dam to legends like El Tigre and Capone and again had our high selling bull last spring MRL PR Man at \$45000 to Ultra Livestock.

#### BW: 75 lbs WW: 642 lbs

WFL ABSOLUTE 51Y R PLUS 50 15C IPU MS. 56U LINER 15A R PLUS HARD ROCK 145X MISS R PLUS 5102C MISS R PLUS 8094U

R PLUS RELOAD 2006Z BBS LOAD 'M UP D202 BBS RINGMAN B40 TNT KNOCK OUT R206 MRL MISS 465U MRL MISS 339M

ww MCE API 113.52 TI 67.36

Bred to Hart State of War 056C on April 10. Awesome cow family here on this young Focus daughter back to the old 339M Power Drive cow. The grandam 465U has been a standout producer SOW will work.

Bred to R Plus Focus 7041E on March 31.

One of 4 seriously impressive MRL Bender daughters we reluctantly have offered for sale. Upon viewing the offering you will soon realize the reasons we are so high on this sire and how valuable his service to a handful of the feature females in this offering is. Early service to the proven R+ Focus will really work here. This female is seriously powerful and will for sure raise some big time herdbulls.