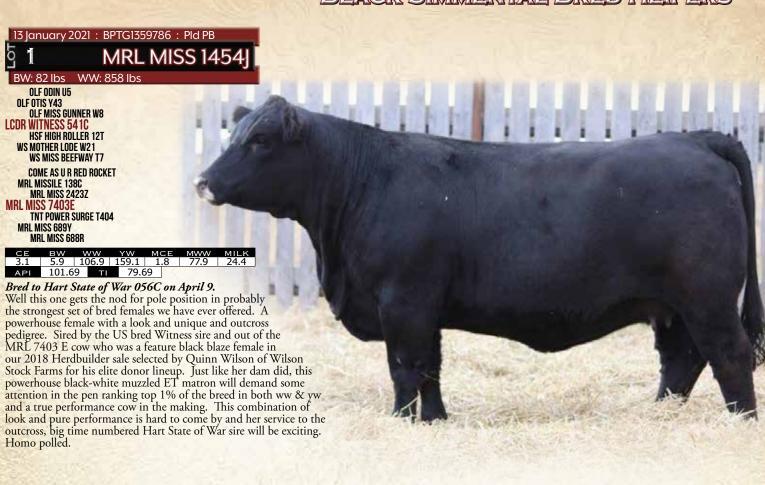

# BLACK SIMMENTAL BRED HEIFERS

16 February 2021: BPG1360263: Pld PB

MRL MISS 1565

#### BW: 72 lbs WW: 628 lbs

WFL ABSOLUTE 51Y R PLUS 5015C IPU MS. 56U LINER 15A R PLUS FOCUS 7041E R PLUS HARD ROCK 145X MISS R PLUS 5102C

MISS R PLUS 8094U

WELSH'S WARSAW 312Z HART STATE OF WAR 056C HART MISS 102A MISS 9423G

MRL BLACK BEAR 79S MRL MISS 836W MRL MISS 828S

| CE   | вW    | ww   | YW   | MCE | MWW  | MILK |
|------|-------|------|------|-----|------|------|
| 12.1 | 1     | 65.5 | 100  | 6.5 | 50.2 | 17.4 |
| API  | 122.5 | 1    | 67.9 | 95  |      |      |

Bred to WS Proclamation E202 on April 8.

A loaded pedigree here, highly proven and outcross to most popular lines today. Sired by the high selling 5015C son Focus and check out the dam. She is one of our 4 awesome elite ET sisters in our herd State of War out of the elite 836W donor who just keeps on showing up. Of course the dam to legends like El Tigre and Capone and again had our high selling bull last spring MRL PR Man at \$45000 to Ultra Livestock.