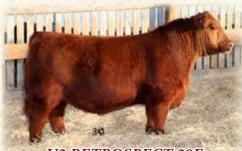

Exposed to MRLA 17J from Apr 29 - June 10.

Seems like every year one of these Retrospect females is a feature! The Retrospect bull has become a dominant sire and of course the sire of the \$130,000 MRLA Respect bull, but his absolute true strength is in his phenomenal productive daughters. Outstanding cow family here and bred to the exciting Lot 1 \$40,000 U2Q 38 Special bull makes this one really hard to part with.

**RED GARA DUCHESS 158J** 

2.8 29 66 23

Bred to Red U2 Retrospect 29E on April 9. Exposed to MRLA 17J from Apr 29 - June 10. This one deserved her picture in the book. Her sire MRL Resource need no introduction and this young dam is quickly making a name for herself in our herd. A full brother was a \$13,000 high seller last spring going to the Arthur family. Bred early to the Retrospect bull whose semen is almost gone.