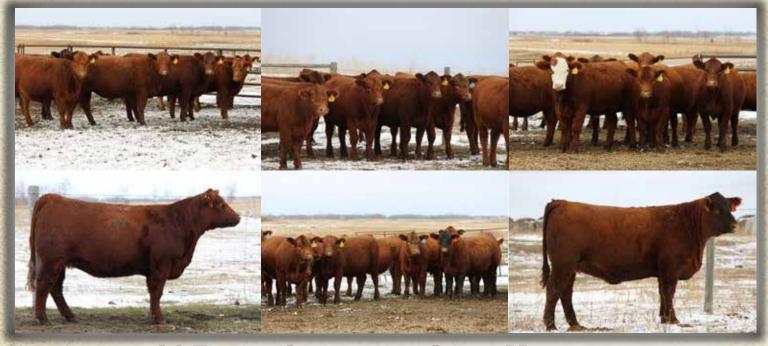

# BLACK SIMMENTAL BRED HEIFERS

16 February 2021: BPG1360263: Pld PB

MRL MISS 1565

## RED SIMMENTAL BRED HEIFERS

9 January 2021 : PG1359712 : Pld PB

526

**MRL MISS 1433** 

BW: 80 lbs WW: 788 lbs

TNT BOOTLEGGER Z268
MRL CAPONE 130B
MRL MISS 836W
MRL UNTOUCHABLE 89G
TH BLACK EDITION 8R

TSN MS EDITION 55W