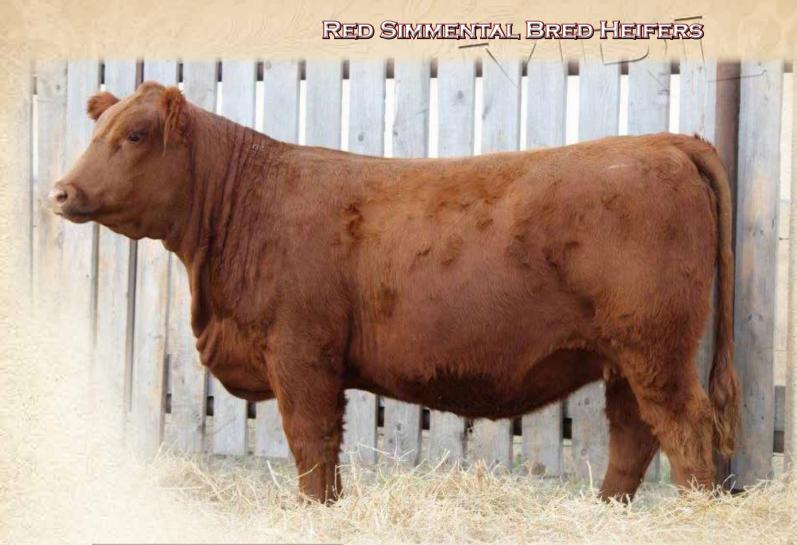

# RED SIMMENIAL BRED HEIFERS

4 March 2021: PG1354204: Pld PB MRL MISS 1584 BW: 90 lbs WW: 692 lbs

| CE  | вW    | ww   | YW    | MCE | MWW  | MILK |
|-----|-------|------|-------|-----|------|------|
| 7.6 | 4.1   | 79.2 | 115.5 | 4.9 | 59.6 | 20   |
| API | 107.2 | 6 п  | 72.0  | 07  |      |      |

COME AS UR RED ROCKET MRL MISSILE 138C MRL MISS 2423Z MRL PATRIOT 83G **KOP CROSBY 137W** MRL MISS 677Y **MRL MISS 355T** 

TNT BOOTLEGGER Z268 MRL CAPONE 130B MRL MISS 836W **MRL INTEGRITY 76Y** MRL MISS 3374A MRL MISS 557U

Bred to KWA Can Am on April 9.

Her sire the MRL Patriot bull is a bull we retained here for ourselves and might be the most impressive specimen in our powerful herdbull lineup. He is one powerful, proud dude and is getting heavy use this past year. On the bottom side is a beauty Capone daughter back to the 557U donor cow. Bred early to the high dollar KWA Can Am sire.