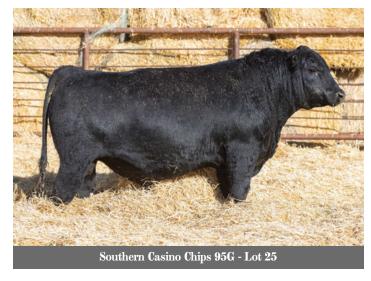

# SOUTHERN Casino Chips 95G

#2097957

Feb. 10, 2019

AZH 95G

**BARSTOW CASH BARSTOW BANKROLL B73** 

BARSTOW MISS DIANNA Z25

STORNAWAY BROCK 02B

STORNAWAY DANTE 95D

CUDLOBE ENCHANTRESS 5Z

SITZ DASH 10277 BARSTOW QUEEN W16 CAR EFFICIENT 534 BARSTOW MISS DIANNA X128 CUDLOBE IN FOCUS 35Y CUDLOBE JEANA 70Z WMR TIMELESS 458 CUDLOBE ENCHANTRESS 20R

|   |    | AWW |     |    |     |    |      |     |      |
|---|----|-----|-----|----|-----|----|------|-----|------|
| 4 | 82 | 656 | 0.9 | 68 | 127 | 21 | 1.34 | 8.0 | 12.0 |

Thick! These Barstow Bankroll sons just continue to look better and better. They have exceptional calving ease while still being loaded with performance.