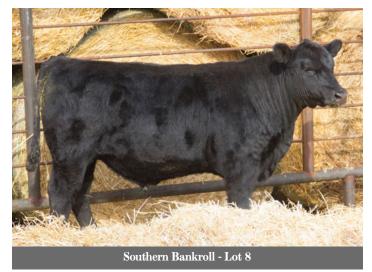

# SOUTHERN Bankroll

#2157972

Jan. 24, 2020

AZH 24H

Male

BARSTOW CASH

BARSTOW BANKROLL B73

BARSTOW MISS DIANNA Z25

W H S LIMELIGHT 64V SOUTHERN ZARA 12F

SUUTHERN ZARA 12F SOUTHERN ZARA 71Z SITZ DASH 10277
BARSTOW QUEEN W16
CAR EFFICIENT 534
BARSTOW MISS DIANNA X128
MYTTY IN FOCUS
W H S PREDESTINED LASS 77T
SIR WMS WAMPUM
SOUTHERN ZARA 21X

AOD BW AWW BW WW YW Milk SC CE MCE 2 57 693 -3.4 45 87 20 - 9.0 10.5

If you are looking for a heifer bull here he is. Barstow Bankroll hasn't ever let us down in that department. This guy is out a first calf heifer that goes back to the Zara family that we have retained most of our great cows out of. The Zara's are deep bodied easy fleshing wonders that will raise a calf and look great doing it!