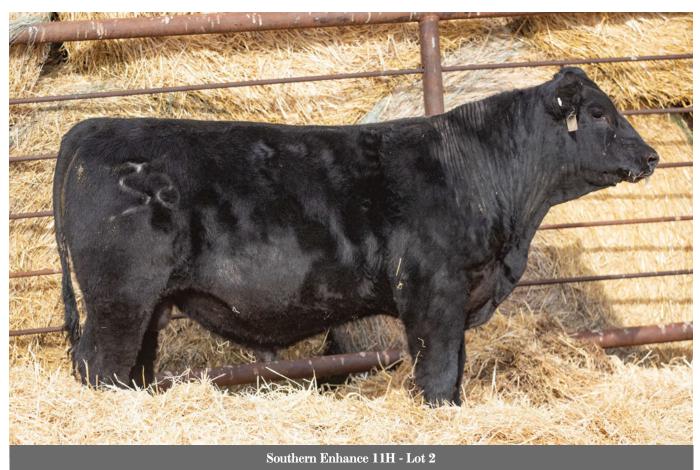

SOUTHERN Enhance 11H #2167412 Feb. 19, 2020 AZH 1

AZH 11H

Male

SYDGEN EXCEED 3223 SYDGEN ENHANCE SYDGEN RITA 2618

SOUTHERN KRUGGERAND 16H SOUTHERN LADY TIPTOP 14Y LLB LADY TIPTOP 217L SYDGEN GOOGOL SYDGEN FOREVER LADY 1255 SYDGEN LIBERTY GA 8627 FOX RUN RITA 9308 KRUGERRAND OF DONAMERE 490 SOUTHERN TALL PRIDE 72W ASPELUND DIRK 64H LLB LADY TIPTOP 56H

|   |    | AWW |     |    |     |    |      |     |      |
|---|----|-----|-----|----|-----|----|------|-----|------|
| 9 | 94 | 808 | 3.4 | 50 | 105 | 23 | 0.96 | 5.5 | 10.0 |

Another fancy, thick bodied calf out of, you guessed it, a Southern Krugerrand 16H daughter! She never disappoints and I look forward to her calf every year. This bull is another homerun for her. 11H has the genetics for explosive growth but will also build fancy, cornerstone females.