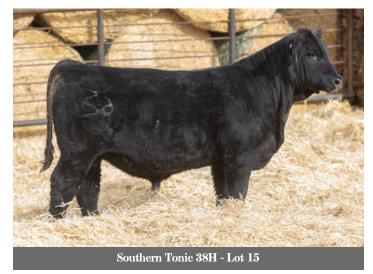

#### SOUTHERN Tonic 38H

#2167415

Feb. 24, 2020

AZH 38H

Male

CTS REMEDY 1T01 **LUCAS TONIC 654S** 

LUCAS LADY PROPHET 462S

LLB FREE WHEELER 268S

**SOUTHERN PRIDE 4U** REMITALL PRIDE 810R

CONNEALY THUNDER CTS 7V03 BELLEMERE MAID 9T02 **GARPROPHET** LUCAS LADY IMPRESSION 259S HF FREE WHEELER 191N LLB NITCHIE 637J REMITALL NETWORK 1N LLB PRIDE 267K

|    |     | AWW |     |    |     |    |      |      |     |
|----|-----|-----|-----|----|-----|----|------|------|-----|
| 12 | 102 | 790 | 5.1 | 62 | 115 | 21 | 0.32 | -3.5 | 6.5 |

This bulls dam is a 12 year old, no miss cow that we've sold many solid, rugged ranch bulls out of. This guy will go out and work! Another awesome bull to build replacement heifers with!