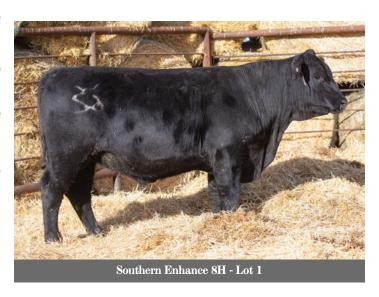

# SOUTHERN Enhance 8H

#2157973 Jan. 24, 2020

AZH 8H

Male

SYDGEN EXCEED 3223 SYDGEN ENHANCE SYDGEN RITA 2618

SOUTHERN MAXIMUM 30S

SOUTHERN ERICA ECLAIR 2W REMITALL H ERICA 33R SYDGEN GOOGOL SYDGEN FOREVER LADY 1255 SYDGEN LIBERTY GA 8627 FOX RUN RITA 9308 G T MAXIMUM SOUTHERN PRIDE 67L REMITALL NIGHTHAWK 37N PERRYVILLE ECLAIR 30M

AOD BW AWW BW WW YW Milk SC CE MCE 11 98 740 4.6 60 116 26 - 2.0 7.5

Don't miss out on this bull! We've retained many of his maternal sisters including the dam of 54H! The ones we haven't retained have gone into other purebred herds!