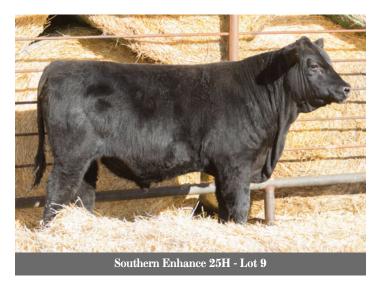

#### SOUTHERN Enhance 25H

#2158118

Jan. 29, 2020

AZH 25H

Male

SYDGEN EXCEED 3223 SYDGEN ENHANCE SYDGEN RITA 2618

SYDGEN TRUST 6228

SOUTHERN ERICA LASS 41B

SOUTHERN ERICA LASS 40Y

SYDGEN GOOGOL SYDGEN FOREVER LADY 1255 SYDGEN LIBERTY GA 8627 FOX RUN RITA 9308 SCR PROMISE 4042 SYDGEN FOREVER LADY 4413 NICHOLS QUIET LAD T9 SOUTHERN ERISA LASS W12

|   |    | AWW |     |    |     |    |      |     |     |
|---|----|-----|-----|----|-----|----|------|-----|-----|
| 6 | 90 | 734 | 1.0 | 54 | 110 | 20 | 0.94 | 5.5 | 9.0 |

The dam of this bull is very deep. Her heifers are gorgeous and thick! This bull will make awesome females that you can breed to anything!

10