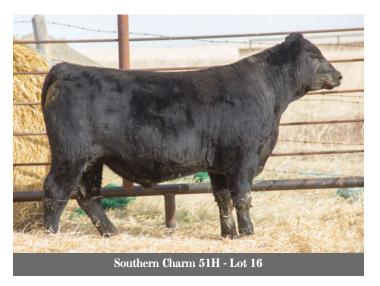

#### SOUTHERN Charm 51H

#2157781

Jan. 05, 2020

AZH 51H

BT CROSSOVER 758N EXG SARAS DREAM S609 R3

LLB LADY TIPTOP 217L

K.D.F LUCY 58P

CONNEALY STIMULUS 8419

HICKORY HILL ERICA TA32

REMITALL STABILIZER 621S

NEEDMORE RANGER SAM 2P

Male

SILVEIRAS CONVERSION 8064 **BUBS SOUTHERN CHARM AA31** HICKORY HILL ERICA 009

SOUTHERN CASH STABILIZER 14U

SOUTHERN BLACKBIRD 67Y KDF BLACKBIRD 54S

AOD AWW BW ww YW Milk BW MCE 728 48 80 29 1.13

Many happy ranchers have weaned their heaviest calves to date out of this bulls maternal brothers. 51H I'm sure will follow in their footsteps and increase growth early on. On feed he is gaining 4.12 pounds per day as of October 19 and weighed 1000lbs!