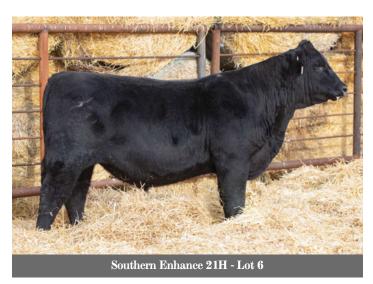

AZH 21H

SYDGEN EXCEED 3223 **SYDGEN ENHANCE** 

SYDGEN RITA 2618

HF ALLIANCE 123P

**HI DIAMOND ZARA 2107** LOMA LANES ZARA 2J

SYDGEN GOOGOL SYDGEN FOREVER LADY 1255 SYDGEN LIBERTY GA 8627 FOX RUN RITA 9308 SITZ ALLIANCE 6595 DURALTA 14C ECHO 32E HDAF BATTLECRY 3G OF 24A LOMA LANES ZARA 2U

AOD BW AWW Milk SC CE MCE 86 25 3 866 50 94 1.28 3.5 6.5

There isn't enough room to tell you everything about this family tree but 21H is out of a 13 year old dam that has produced many great daughters for us and others. Nolan Cash of Cash Cattle Co raised himself an awesome bull calf this year that weaned off at 788 pounds on dry grass conditions out of a first calver maternal sister to this bull calf. No creep feed at all! Impressive! That's the genetics in this family!