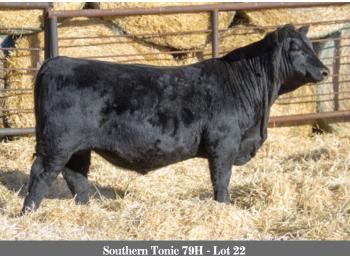

### SOUTHERN Tonic 79H

#2157757

Jan. 02, 2020

AZH 79H

Male

CTS REMEDY 1T01 **LUCAS TONIC 654S** 

LUCAS LADY PROPHET 462S

R B TOUR OF DUTY 177

**SOUTHERN NORA 09D** SOUTHERN NEORA 47Z

CONNEALY THUNDER CTS 7V03 BELLEMERE MAID 9T02 G A R PROPHET LUCAS LADY IMPRESSION 259S WERNER WAR PARTY 2417 B A LADY 6807 305 SIR WMS WAMPUM SOUTHERN NEORA 5X

AOD **AWW** Milk 0.1 60 111 29 **750** -0.5 11.0

79H is a heifer's second calf and she does a real good job! This is our first calf crop out of Lucas Tonic but we can see there is going to be some high power maternal quality there considering on the Tonic heifers we've had this year! This guy could be used on wider large frame heifers and the females he'll create will be keepers!