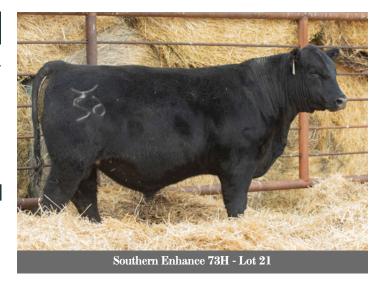

#### SOUTHERN Enhance 73H

#2157964

Jan. 06, 2020

AZH 73H

Male

SYDGEN EXCEED 3223 SYDGEN ENHANCE SYDGEN RITA 2618

EXAR UPSHOT 0562B

**SOUTHERN ZARA UP 71C** SOUTHERN ZARA 21X

SYDGEN GOOGOL SYDGEN FOREVER LADY 1255 SYDGEN LIBERTY GA 8627 FOX RUN RITA 9308 SITZ UPWARD 307R EXAR BARBARA T020 SOUTHERN MAXIMUM 30S HI DIAMOND ZARA 2107

120 106 753 4.5 61 26

Here is one out of one of my favourite Zara sisters! He has capacity without sacrificing style! October 19 weight 1010!