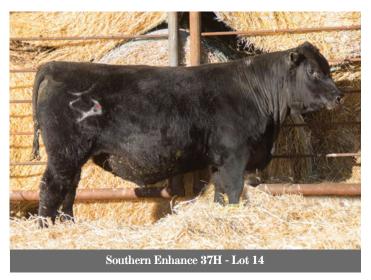

# SOUTHERN Enhance 37H

#2157967

Jan. 15, 2020 AZH 37H Male

SYDGEN EXCEED 3223 SYDGEN ENHANCE

SYDGEN RITA 2618

LLB FREE WHEELER 268S

**SOUTHERN BEATRICE SUE 17U** GRACEDALE BEATRICE 7J

SYDGEN GOOGOL SYDGEN FOREVER LADY 1255 SYDGEN LIBERTY GA 8627 FOX RUN RITA 9308 HF FREE WHEELER 191N LLB NITCHIE 637J CAF SIDEKICK 7784 PATTON BEATRICE 324

|   |    | AWW |     |    |     |    |      |     |     |
|---|----|-----|-----|----|-----|----|------|-----|-----|
| 2 | 88 | 735 | 2.7 | 55 | 108 | 23 | 1.05 | 0.0 | 8.0 |

Last January we had a farm accident and Natasha was injured. In that situation family comes first. I told the cows I would be around a minimal amount and most of them listened and held off except 37, she wanted to get the show on the road. This guy was born on a morning with minus 55 degree wind chill in an unheated shed. Mama got him up and sucked, but his ears weren't her concern I quess. I stand behind this bull and know that this family is worth building on.