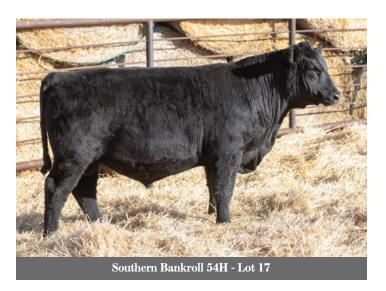

#### SOUTHERN Bankroll 54H

#2157766

Jan. 04, 2020

AZH 54H

BARSTOW MISS DIANNA X128 KRUGERRAND OF DONAMERE 490

SOUTHERN TALL PRIDE 72W

SITZ DASH 10277

BARSTOW QUEEN W16

CAR EFFICIENT 534

Male

**BARSTOW CASH** 

**BARSTOW BANKROLL B73** BARSTOW MISS DIANNA Z25

SOUTHERN KRUGGERAND 16H

**SOUTHERN ERICA ECLAIR 8B** SOUTHERN ERICA ECLAIR 2W

SOUTHERN MAXIMUM 30S REMITALL H ERICA 33R **AWW** Milk RW RW MCE 706 0.8

Very impressed with the explosive growth on this combination! We feed a 3 pound per day ration and this stud gained 6 pounds per day over a three week weigh in!

October 19 weight 1010 pounds!

18