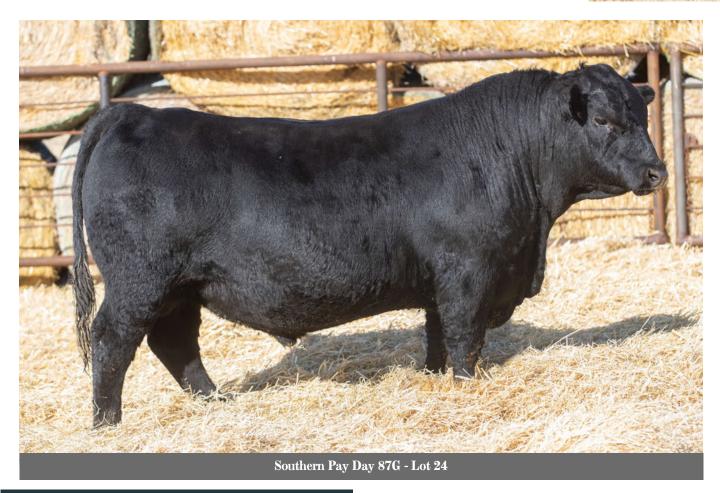

# SOUTHERN Pay Day 87G

#2105391

Jan. 27, 2019

AZH 87G

Male **AOD** 

**AWW** 628

BW

68

BW ww -0.7 48

YW 84

Milk 22

8.0

MCE

12.0

BARSTOW BANKROLL B73 **SOUTHERN PAY DAY 15D** SOUTHERN ERICA LASS 42C

R B TOUR OF DUTY 177 **SOUTHERN BLACKBIRD 6E** SOUTHERN BLACKBIRD 67X **BARSTOW CASH** BARSTOW MISS DIANNA Z25 KM BROKEN BOW 002 SOUTHERN ERICA LASS 012W WERNER WAR PARTY 2417 B A LADY 6807 305 SHANDEEN AUTOGRAPH 76U KDF BLACKBIRD 54S

Here is the first time I've sold a two year old out of our herd bull, Southern Payday 15D. Wow! He just looks good! I love what Southern Payday is doing for our herd. His progeny just have the look.