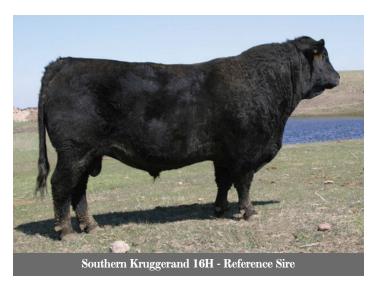

# SOUTHERN Kruggerand 16H

#948350

Sept. 01, 1998 AZH 16H Male

CAVALIER OF DONAMERE 978

**KRUGERRAND OF DONAMERE 490** DONAMERE BACHEL BEAUTY 288

R&J BLASTOFF 2040

**SOUTHERN TALL PRIDE 72W** EAST CHAMPION PRIDE 37'81

ANKONIAN CORNHUSKER DONAMERE BLACKBIRD 1604 ANKONIAN CORNHUSKER DONAMERE BACHEL BEAUTY 722 GENERAL J J PATTON SOUTHERN TALL ERROLLINE 29E TWIN LAKES MARSHALL 2'79 PRIDE OF DIAMONDHEAD 7C

| BW  | WW | YW | Milk | SC   | CE  | MCE  |
|-----|----|----|------|------|-----|------|
| 0.1 | 33 | 54 | 25   | 0.47 | 9.0 | 12.0 |

You will see this bull in some of our pedigrees. We have and will continue to use him to build fancy females that are really producing in our herd.