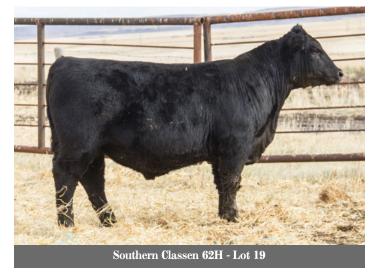

19 SOUTHERN #2157966 Ja

SOUTHERN Classen 62H

2157966 Jan. 10, 2020 AZH 62H

DAMERON FIRST CLASS EXAR CLASSEN 1422B EXAR PRINCESS 2006

KFC LEGACY 0154

WILLOW NEONIA 4002 REMITALL F NEONIA 158Y EXG RS FIRST RATE S903 R3
DAMERON NORTHERN MISS 3114
EXAR LUTTON 1831
GREENS PRINCESS 1012
O C C LEGACY 839L
SCA ERROLLINE 54L
REMITALL F WOLFMAN 4W
REMITALL NEONIA 837U

Male

|   |    | AWW |     |    |    |    |   |     |     |
|---|----|-----|-----|----|----|----|---|-----|-----|
| 6 | 89 | 714 | 4.0 | 54 | 91 | 21 | - | 0.5 | 7.5 |

This bulls dam was bought as a bred cow at the Highwood Valley Dispersal sale. I'm happy with this bull calf. He fits right in to the pen and I think he will make a great outcross for anyone that has been buying bulls from us.