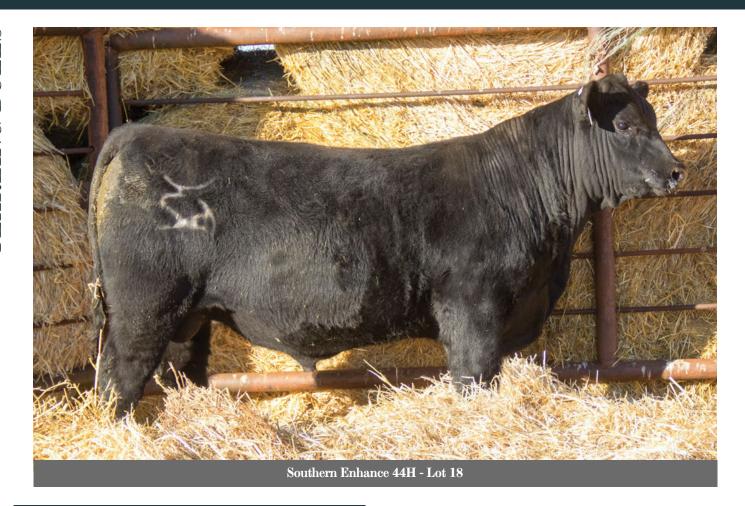

#### SOUTHERN Enhance 44H

#2157779 Jan. 05, 2020 AZH 44H Male

SYDGEN EXCEED 3223 SYDGEN ENHANCE SYDGEN RITA 2618

HOOVER DAM **SOUTHERN NORA 47A**SOUTHERN NEORA 5X

SYDGEN GOOGOL SYDGEN FOREVER LADY 1255 SYDGEN LIBERTY GA 8627 FOX RUN RITA 9308 SYDGEN C C & 7 ERICA OF ELLSTON C124 SOUTHERN CASH STABILIZER 14U REMITALL NEORA 151P

|   |    | AWW |      |    |    |    |   |     |      |
|---|----|-----|------|----|----|----|---|-----|------|
| 7 | 74 | 784 | -1.3 | 50 | 99 | 26 | - | 8.5 | 11.0 |

Here is a great bull calf out of a very hard working Hoover Dam daughter. He possesses style and some good power while still being maternal. Great heifer bull that lacks nothing in the performance department!