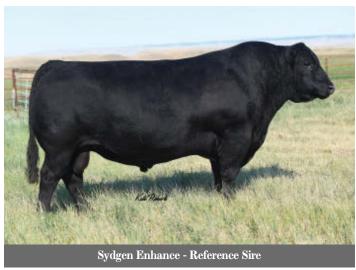

## SYDGEN Enhance

#2028564

Jan. 27, 2015

IMP 5209C

Male

SYDGEN GOOGOL

**SYDGEN EXCEED 3223** 

SYDGEN FOREVER LADY 1255

SYDGEN LIBERTY GA 8627

FOX RUN RITA 9308

DAARINFINITY313 SYDGEN FOREVER LADY 4087 SYDGEN 928 DESTINATION 5420 SYDGEN FOREVER LADY 8114 CONNEALY FORWARD SYDGEN BLACKBIRD GA 051 G T SHEAR FORCE LIMESTONE RITA U0004

| BW  | WW | YW  | Milk | SC   | CE   | MCE  |
|-----|----|-----|------|------|------|------|
| 0.1 | 67 | 135 | 27   | 1.71 | 10.0 | 13.0 |

When we saw Enhance we liked what we saw. He had everything going for him in the looks department. He had frame and power as well as good leg structure. His EPDs did not disappoint either and we found everything we wanted was there. His calves are exactly what we expected and we are looking forward to 2020s calf crop that features Enhance a little heavier.