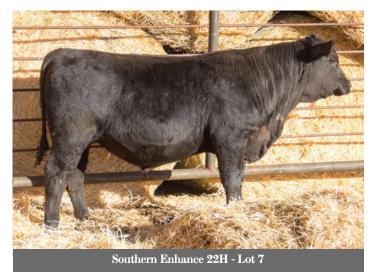

SOUTHERN Enhance 22H

Feb. 16, 2020

#2167400

SYDGEN GOOGOL

AZH 22H

Male

SYDGEN EXCEED 3223 SYDGEN ENHANCE

SYDGEN RITA 2618

RITO 954 OF RITA 7E2 5050

**SOUTHERN ERICA 2A** 

REMITALL H ERICA 33R

SYDGEN FOREVER LADY 1255 SYDGEN LIBERTY GA 8627 FOX RUN RITA 9308 GARNEW DESIGN 5050 RITA 7E2 OF RITA 48M7 MIF REMITALL NIGHTHAWK 37N PERRYVILLE ECLAIR 30M

YW AOD BW AWW BW Milk CE MCE 98 3.2 57 114 6.0 10.0 862

This bull's dam is a very fluid easy moving big cow. She always has an awesome calf! The big ones usually do. This guy did 4 pounds per day as of October 19.