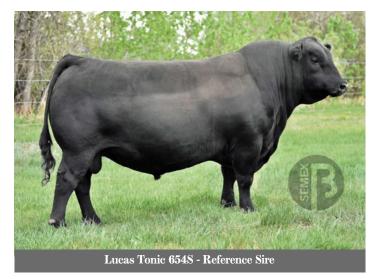

SOUTHERN Tonic 39H

AZH 39H

Male

B/R NEW DESIGN 036 **B/R NEW FRONTIER 095** WHITE FENCE PRIDE H1

WHSLIMELIGHT 64V STORNAWAY ELITE 39E **CUDLOBE ESTELLE 105C** 

78

**AWW** 

679

V D A R NEW TREND 315 B/R BLACKCAP EMPRESS 76 CONNEALY DATELINE PLEASANT PILL OF CONANGA MYTTY IN FOCUS W H S PREDESTINED LASS 77T CUDLOBE TOTAL IMPACT 13A PRAIRIELANE FOCUS ESTELLE 8194

CTS REMEDY 1T01 **LUCAS TONIC 654S** LUCAS LADY PROPHET 462S

SOO LINE TANK 5071

**SOUTHERN TALL ERELITE W25** LLB ERELITE 376K

CONNEALY THUNDER CTS 7V03 BELLEMERE MAID 9T02 G A R PROPHET LUCAS LADY IMPRESSION 259S CAR TANK 226 GEIS ERICA 117'93 MERIT LUCAS 7040 LLB ERELITE 2D

|    |    | AWW |     |    |    |    |      |      |     |
|----|----|-----|-----|----|----|----|------|------|-----|
| 11 | 76 | 667 | 0.5 | 52 | 99 | 30 | 0.74 | -2.0 | 6.5 |

Southern Tonic 39H is another fancy Lucas Tonic calf. The maternal depth of pedigree on this bull calf will shine for years to come!

#### LUCAS Tonic 654S

#2012562

Sept. 09, 2016

IMP 0654D

Male

CONNEALY THUNDER CTS REMEDY 1T01

CTS 7V03 BELLEMERE MAID 9T02

**GARPROPHET** 

**LUCAS LADY PROPHET 462S** 

LUCAS LADY IMPRESSION 259S

BALDRIDGE KABOOM K243 KCF PARKA OF CONANGA 241 L T 598 BANDO 9074 SVA RITA 7V03 OF 1407 502 C R A BEXTOR 872 5205 608 G A R OBJECTIVE 1885 CONNEALY IMPRESSION LUCAS LADY IN FOCUS 019J

| BW  | WW | YW  | Milk | SC   | CE   | MCE |
|-----|----|-----|------|------|------|-----|
| 3.0 | 87 | 164 | 31   | 0.51 | -6.0 | 9.0 |