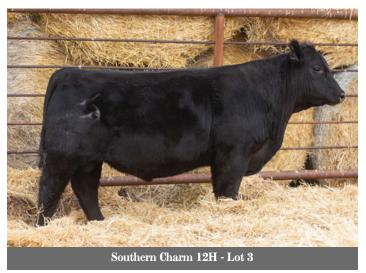

#### SOUTHERN Charm 12H

#2157770

Jan. 05, 2020

AZH 12H

Male

SILVEIRAS CONVERSION 8064 **BUBS SOUTHERN CHARM AA31** HICKORY HILL ERICA 009

SIR WMS WAMPUM

**SOUTHERN ZARA 71Z** SOUTHERN ZARA 21X BT CROSSOVER 758N EXG SARAS DREAM S609 R3 CONNEALY STIMULUS 8419 HICKORY HILL ERICA TA32 WETONKA 2446 SIR WMS ROWENA 783 SOUTHERN MAXIMUM 30S HI DIAMOND ZARA 2107

|   |     | AWW |     |    |    |    |      |      |     |
|---|-----|-----|-----|----|----|----|------|------|-----|
| 3 | 102 | 693 | 5.2 | 52 | 86 | 22 | 1.33 | -0.5 | 7.0 |

The dam of this bull is what you call a solid ranch cow. She puts so much into her calf and this guy is no different. Her calves wean off well and have a great docile disposition! This guy weaned off at 748 pounds in the last part of August!