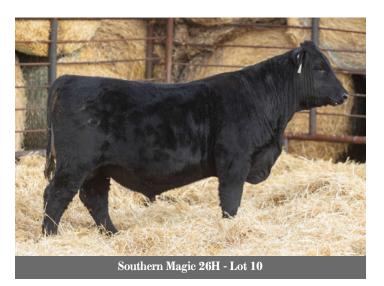

# SOUTHERN Magic 26H

#Pending

Jan. 27, 2020

AZH 26H

Male

SILVEIRAS CONVERSION 8064 BYERGO BLACK MAGIC 3348 BYERGO ELIA CUPCAKE 5900

GARCONCRETE

**DHT 494 CONCRETE 545**DHT SS OBJ ND 878 494

BT CROSSOVER 758N EXG SARAS DREAM S609 R3 BYERGO PICASSO BYERGO MISS CUPCAKE 3600 S S OBJECTIVE T510 OT26 CHAIR ROCK GRID MAKER 4047 S S OBJECTIVE T510 OT26 BAKERS MISS PRIDE 4175

AOD BW AWW BW WW YW Milk SC CE MCE

Here is something special! We liked the look of Beyrgo Black Magic but the semen wasn't Canadian eligible so we bought some embryos and this guy was one of them. He will add frame to his progeny and is a complete out cross for anyone.