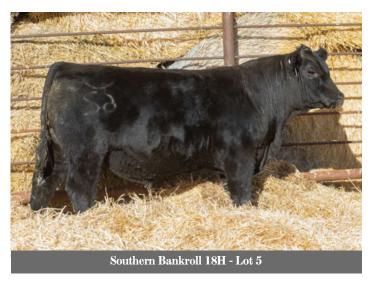

#### SOUTHERN Bankroll 18H

#2167413 Feb. 22, 2020 AZH 18H

Male

Male

BARSTOW CASH

**BARSTOW BANKROLL B73** 

BARSTOW MISS DIANNA Z25

PA SAFEGUARD 021

**SOUTHERN LADY TIPTOP 11A** SOUTHERN LADY TIPTOP 14Y

SOUTHERN KRUGGERAND 16H LLB LADY TIPTOP 217L

BARSTOW MISS DIANNA X128 G A R NEW DESIGN 5050

PA LORNA MARSHALL 2905-730

SITZ DASH 10277 BARSTOW QUEEN W16

CAR EFFICIENT 534

YW SC AOD BW **AWW** BW Milk CE MCE 83 0.1 48 99 21 0.80 5.5

This end of February bull calf will make a great heifer bull. Bankroll is a calving ease bull with power and style. This son was gaining 3.53 pounds per day as of October 19th! Ration is TMR targeted for 3 pounds gain.