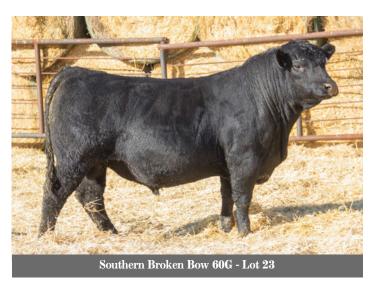

#### SOUTHERN Broken Bow 60G

#2096971

Jan. 22, 2019

AZH 60G

SUMMITCREST PRINCESS 2J10 S A V FINAL ANSWER 0035

C F RIGHT DESIGN 1802

BASIN AMBUSH 8161

VIN-MAR EDELLA 2827

SUMMITCREST ELBA 1M17

MINBURN MAIN EVENT 50M

DIAMOND D FERNETA 172L

Male

SUMMITCREST COMPLETE 1P55 **KM BROKEN BOW 002** 

SUMMITCREST PRINCESS 0P12

AWW

657

VIN-MAR O'REILLY FACTOR

**SOUTHERN FERNETA 24C** 

KBJ FERNETA 73P BW

AOD

BW ww YW -0.7

Milk SC

CE MCE

23 7.0 12.0 85

Another good ranch bull! Great disposition and easy to work. He is a thick moderate frame bull that will produce very fancy well performing cattle.