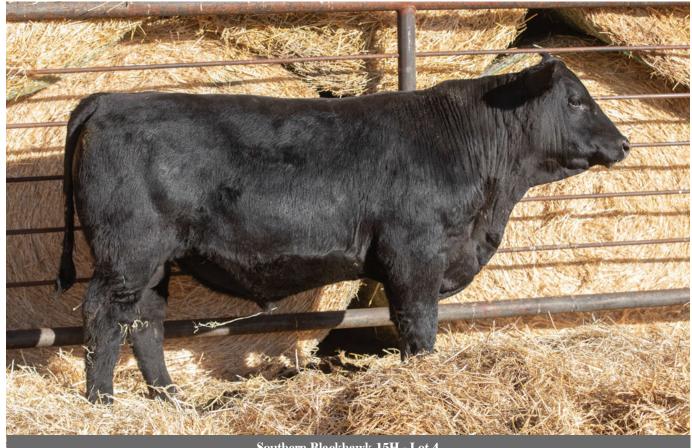

Southern Blackhawk 15H - Lot 4

#### SOUTHERN Blackhawk 15H

#2157760 Jan. 02, 2020 AZH 15H

Male

CONNEALY ARMORY **CONNEALY BLACKHAWK 6198** 

PRECIOUS OF CONANGA 380X

KM BROKEN BOW 002

**SOUTHERN ERICA LASS 42C** SOUTHERN ERICA LASS 012W CONNEALY ARSENAL 2174 EBBA OF CONANGA 808 CONNEALY CONSENSUS 7229 JMC PRECIOUS LAYLA 8390 3303 SUMMITCREST COMPLETE 1P55 SUMMITCREST PRINCESS 0P12 S A NEUTRON 377 SOUTHERN ERICA LASS 52L

|   |     | AWW |     |    |     |    |   |     |      |
|---|-----|-----|-----|----|-----|----|---|-----|------|
| 9 | 104 | 854 | 4.3 | 74 | 132 | 26 | - | 5.0 | 10.0 |

This bull has impressed us since day one. He is a maternal brother to our Payday 15D herdsire and being that he is that cows second bull calf, she is definitely on the flush list now. We just know that 15H is going to pass along all the same great traits from his dam that we love to see out of her.

October 19 weight 1105 pounds!