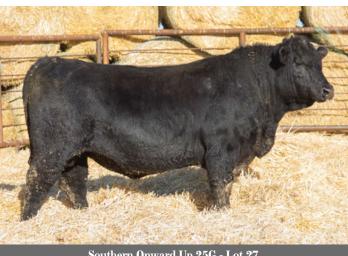

### SOUTHERN Onward Up 25G

#2097944

Mar. 19, 2019

AZH 25G

Male

SITZ UPWARD 307R

**SOUTHERN S. UPWARD 3C** REMITALL ERICA 796R

SYDGEN TRUST 6228

**SOUTHERN ERICA LASS 41B** SOUTHERN ERICA LASS 40Y CONNEALY ONWARD SITZ HENRIETTA PRIDE 81M REMITALL NETWORK 1N LLB ERICA 60F SCR PROMISE 4042 SYDGEN FOREVER LADY 4413 NICHOLS QUIET LAD T9 SOUTHERN ERISA LASS W12

91 105

Here is a bull that a lot of ranches would appreciate. He is a son of a bull Dad raised out of Sitz Upward 307. He was a big bull and we never pulled a calf out of him even if they were a bit bigger which wasn't too often. The calves always got up and had good vigor. 25G is sure to pass on some real production cattle that will make the ranch money.

Southern Onward Up 25G - Lot 27