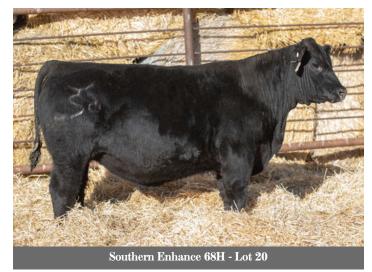

#### SOUTHERN Enhance 68H

#2157777

Jan. 05, 2020

AZH 68H

Male

SYDGEN EXCEED 3223 SYDGEN ENHANCE SYDGEN RITA 2618

KM BROKEN BOW 002

**SOUTHERN ROYAL CASSEY 68C** KDF ROYAL LASS 95RR

SYDGEN GOOGOL SYDGEN FOREVER LADY 1255 SYDGEN LIBERTY GA 8627 FOX RUN RITA 9308 SUMMITCREST COMPLETE 1P55 SUMMITCREST PRINCESS 0P12 KDF POWER 12N KDF ANGELICA 3N

BW **AWW** Milk SC MCE 22 70 638 13.0

Our 68 cow is very thick, correct and moderate one. We very much like this combination with Sydgen Enhance! This guy will make an awesome heifer bull with some punch.