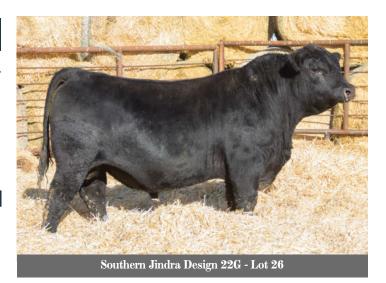

### SOUTHERN Jindra Design 22G

#2096957

Feb. 15, 2019

AZH 22G

Male

Male

JINDRA 3RD DIMENSION JINDRA ACCLAIM

JINDRA BLACKBIRD LASSY 1111

RITO 954 OF RITA 7E2 5050

**SOUTHERN ERICA 2A** REMITALL H ERICA 33R

JINDRA DOUBLE VISION JINDRAS SAPPHIRE J 417 CONNEALY IMPRESSION JINDRAS ENCHANTRESS J 102 G A R NEW DESIGN 5050 RITA 7E2 OF RITA 48M7 MIF REMITALL NIGHTHAWK 37N PERRYVILLE ECLAIR 30M

|   |    | AWW |     |    |     |    |   |     |     |
|---|----|-----|-----|----|-----|----|---|-----|-----|
| 6 | 98 | 723 | 2.9 | 61 | 116 | 30 | - | 0.0 | 7.0 |

Here is a Jindra Acclaim son with a bottom pedigree to turn some heads. This bull is full of power and style. He is a bull that will last and his calves will truly make the grade years to come!