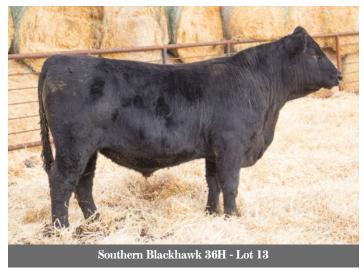

50

1.5

92

25

SOUTHERN Blackhawk 36H

Jan. 02, 2020 #2157753

AZH 36H

Male

CONNEALY ARMORY **CONNEALY BLACKHAWK 6198** 

PRECIOUS OF CONANGA 380X

WOODHILL FORESIGHT

**SOUTHERN FORSIGHT PRIDE 27B** KDF PRIDE FAVORITE 7W

CONNEALY ARSENAL 2174 EBBA OF CONANGA 808 CONNEALY CONSENSUS 7229 JMC PRECIOUS LAYLA 8390 3303 PAPA FORTE 1921 **BON VIEW GAMMER 85** MOHNEN DYNAMITE 1356 KDF BLACKSAMYRAL 147L

|   |    | AWW |     |    |     |    |   |     |     |
|---|----|-----|-----|----|-----|----|---|-----|-----|
| 6 | 83 | 808 | 1.6 | 67 | 120 | 29 | - | 5.5 | 8.0 |

This bull comes out of a great cow family that throws size and depth! Just take a look at the pedigree! Papa Forte and Mohnen Dynamite! This guy is definitely going to be a big boy and will make awesome brood cows!