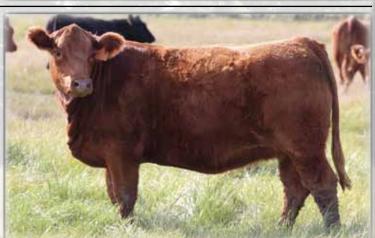

#### Reference Sire PRL ESPINOZA 17 133E

**BLACK POLLED PUREBRED** BPG1205535 **CWP 133E** 

LFE BS LEWIS 3091X PRL ALFRED 13 152A MS PORTER 11 39W

DANA ARTEMIS 84U MS PORTER 11 96Y

PRL RED GIRL 201R

07 February 2017

HOOKS SHEAR FORCE 38K LFE BS CHARO 2044U TNT GUNNER N208 MS PORTER 09 37W WHEATLAND BULL 440P WFL RED TWIZZLER 93M BBS RED 500 K10 HVB WESTERN IRMA 31J

BW: 98. adjWW: 764. EPDs: 6.1 5.5 74.3 109.6 25.5 4.2 62.7

CWP 133E was the high seller at Porter Ranch's bull sale in 2018. His calves are some of our best. They were favorites in both the heifer and bull pasture this summer. Kevin Porter offered to buy him back for one of his customers and he is now walking at Soderglen Ranch.