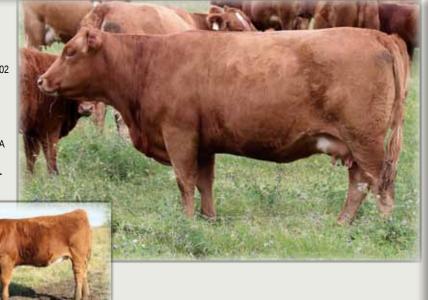

#### Reference Sire PRL ESPINOZA 17 133E

**BLACK POLLED PUREBRED** BPG1205535 **CWP 133E** 

LFE BS LEWIS 3091X PRL ALFRED 13 152A MS PORTER 11 39W

DANA ARTEMIS 84U MS PORTER 11 96Y

PRL RED GIRL 201R

07 February 2017

HOOKS SHEAR FORCE 38K LFE BS CHARO 2044U TNT GUNNER N208 MS PORTER 09 37W WHEATLAND BULL 440P WFL RED TWIZZLER 93M BBS RED 500 K10 HVB WESTERN IRMA 31J

BW: 98. adjWW: 764. EPDs: 6.1 5.5 74.3 109.6 25.5 4.2 62.7

CWP 133E was the high seller at Porter Ranch's bull sale in 2018. His calves are some of our best. They were favorites in both the heifer and bull pasture this summer. Kevin Porter offered to buy him back for one of his customers and he is now walking at Soderglen Ranch.