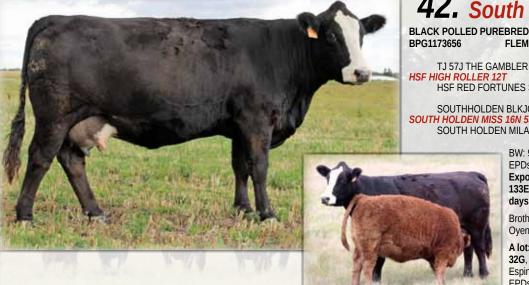

#### Reference Sire PRL ESPINOZA 17 133E

**BLACK POLLED PUREBRED** BPG1205535 **CWP 133E** 

LFE BS LEWIS 3091X PRL ALFRED 13 152A MS PORTER 11 39W

DANA ARTEMIS 84U MS PORTER 11 96Y

PRL RED GIRL 201R

07 February 2017

HOOKS SHEAR FORCE 38K LFE BS CHARO 2044U TNT GUNNER N208 MS PORTER 09 37W WHEATLAND BULL 440P WFL RED TWIZZLER 93M BBS RED 500 K10 HVB WESTERN IRMA 31J

BW: 98. adjWW: 764. EPDs: 6.1 5.5 74.3 109.6 25.5 4.2 62.7

CWP 133E was the high seller at Porter Ranch's bull sale in 2018. His calves are some of our best. They were favorites in both the heifer and bull pasture this summer. Kevin Porter offered to buy him back for one of his customers and he is now walking at Soderglen Ranch.