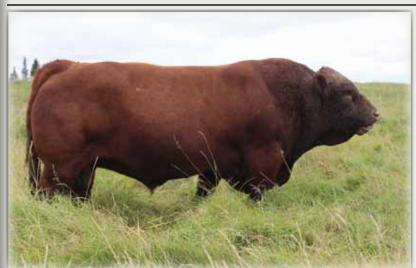

#### ${f 1}$ .MCINTOSH PONDEROSA 20B

POLLED PUREBRED PG802334

SBMC 20B

DCR MR MOON SHINE X102 TNT BOOTLEGGER Z268 TNT MISS W70

YR KING RANCH 13S YR RED CAMILLE 29X YR RED CAMILLE 643S 22 January 2014

R PLUS 7077T DCR MS SHEARCROCK U302 TNT GUNNER N208 TNT MISS S47 NUG RED DOG 7J **BGF SPICE** BAR 15 TIMEX 33M YR RED CAMILLE 72P

BW: 99. adjWW: 799. adjYW: 1354. EPDs: 10.1 2.9 66.2 88.0 22.4 6.8 55.5

Bought from Mcintosh Livestock, Dark red. He has left us some nice bulls and his females are nice uddered, moderate framed and easy doing and doing a good job on their calves. 20B is good footed, holds his condition and is easy to work with.