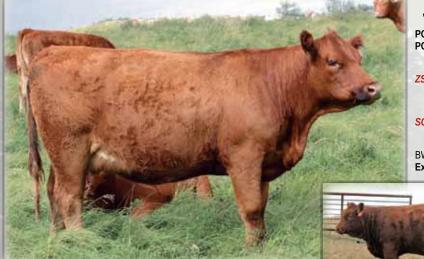

#### ${f 1}$ .MCINTOSH PONDEROSA 20B

POLLED PUREBRED PG802334

SBMC 20B

DCR MR MOON SHINE X102 TNT BOOTLEGGER Z268 TNT MISS W70

YR KING RANCH 13S YR RED CAMILLE 29X YR RED CAMILLE 643S 22 January 2014

R PLUS 7077T DCR MS SHEARCROCK U302 TNT GUNNER N208 TNT MISS S47 NUG RED DOG 7J **BGF SPICE** BAR 15 TIMEX 33M YR RED CAMILLE 72P

BW: 99. adjWW: 799. adjYW: 1354. EPDs: 10.1 2.9 66.2 88.0 22.4 6.8 55.5

Bought from Mcintosh Livestock, Dark red. He has left us some nice bulls and his females are nice uddered, moderate framed and easy doing and doing a good job on their calves. 20B is good footed, holds his condition and is easy to work with.