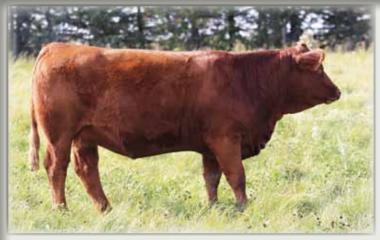

#### ${f 1}$ .MCINTOSH PONDEROSA 20B

POLLED PUREBRED PG802334

SBMC 20B

DCR MR MOON SHINE X102 TNT BOOTLEGGER Z268 TNT MISS W70

YR KING RANCH 13S YR RED CAMILLE 29X YR RED CAMILLE 643S 22 January 2014

R PLUS 7077T DCR MS SHEARCROCK U302 TNT GUNNER N208 TNT MISS S47 NUG RED DOG 7J **BGF SPICE** BAR 15 TIMEX 33M YR RED CAMILLE 72P

BW: 99. adjWW: 799. adjYW: 1354. EPDs: 10.1 2.9 66.2 88.0 22.4 6.8 55.5

Bought from Mcintosh Livestock, Dark red. He has left us some nice bulls and his females are nice uddered, moderate framed and easy doing and doing a good job on their calves. 20B is good footed, holds his condition and is easy to work with.