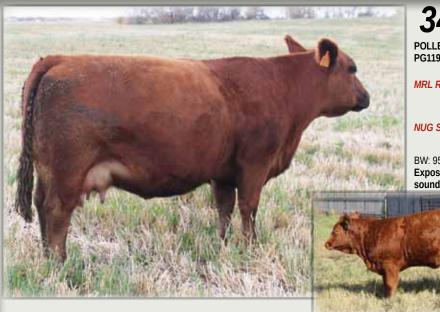

#### 34. South Holden DARAH 18D

**POLLED PUREBRED** PG1193315

FLEM 18D

HOOKS SHEAR FORCE 38K **MRL RED FORCE 12U** MRL MISS 824S

WLB BULL 156S 380W NUG SARAH 216B

NUG THYRA 720T

**21 January 2016** NICHOLS LEGACY G151 C&D TRACY

TNT DYNAMITE BLACK L137 MRL MISS 443N IPU BLACK LABEL 156S NAC SUNSHINE 17S MRL MONTANA 48M

BW: 95. actWW: 890. EPDs: 12.4 2.5 74.0 107.8 25.5 8.2 62.5 Exposed April 12 to June 1 to PRL Espinoza 17 133E BPG1205535. Ultrasound Sept 27 - 146 days.

> Heifer FLEM 10F in sale, lot 7. Dam NUG 216B in sale, lot 56.

A Lot: Polled Purebred Female, South Holden Gwen 39G, FLEM 39G, PG1273380, 27 January 2019, by Mc-Intosh Ponderosa 20B PG802334. BW: 78. adjWW: 583. EPDs: 12.5 1.3 64.3 89.0 26.5 8.3 58.7