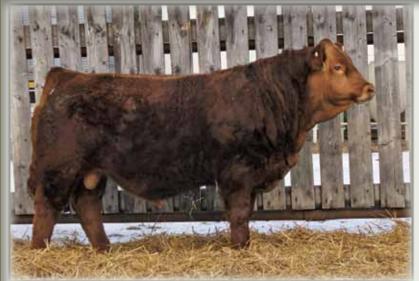

#### Reference Sire PRL ESPINOZA 17 133E

**BLACK POLLED PUREBRED** BPG1205535 **CWP 133E** 

LFE BS LEWIS 3091X PRL ALFRED 13 152A MS PORTER 11 39W

DANA ARTEMIS 84U MS PORTER 11 96Y

PRL RED GIRL 201R

07 February 2017

HOOKS SHEAR FORCE 38K LFE BS CHARO 2044U TNT GUNNER N208 MS PORTER 09 37W WHEATLAND BULL 440P WFL RED TWIZZLER 93M BBS RED 500 K10 HVB WESTERN IRMA 31J

BW: 98. adjWW: 764. EPDs: 6.1 5.5 74.3 109.6 25.5 4.2 62.7

CWP 133E was the high seller at Porter Ranch's bull sale in 2018. His calves are some of our best. They were favorites in both the heifer and bull pasture this summer. Kevin Porter offered to buy him back for one of his customers and he is now walking at Soderglen Ranch.