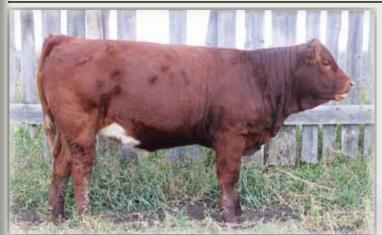

#### Reference Sire PRL ESPINOZA 17 133E

**BLACK POLLED PUREBRED** BPG1205535 **CWP 133E** 

LFE BS LEWIS 3091X PRL ALFRED 13 152A MS PORTER 11 39W

DANA ARTEMIS 84U MS PORTER 11 96Y

PRL RED GIRL 201R

07 February 2017

HOOKS SHEAR FORCE 38K LFE BS CHARO 2044U TNT GUNNER N208 MS PORTER 09 37W WHEATLAND BULL 440P WFL RED TWIZZLER 93M BBS RED 500 K10 HVB WESTERN IRMA 31J

BW: 98. adjWW: 764. EPDs: 6.1 5.5 74.3 109.6 25.5 4.2 62.7

CWP 133E was the high seller at Porter Ranch's bull sale in 2018. His calves are some of our best. They were favorites in both the heifer and bull pasture this summer. Kevin Porter offered to buy him back for one of his customers and he is now walking at Soderglen Ranch.