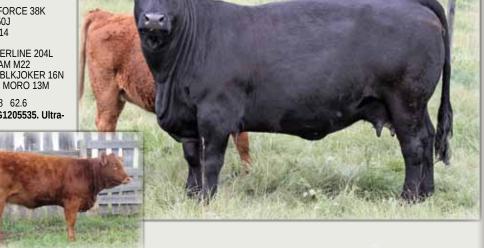

#### Reference Sire PRL ESPINOZA 17 133E

**BLACK POLLED PUREBRED** BPG1205535 **CWP 133E** 

LFE BS LEWIS 3091X PRL ALFRED 13 152A MS PORTER 11 39W

DANA ARTEMIS 84U MS PORTER 11 96Y

PRL RED GIRL 201R

07 February 2017

HOOKS SHEAR FORCE 38K LFE BS CHARO 2044U TNT GUNNER N208 MS PORTER 09 37W WHEATLAND BULL 440P WFL RED TWIZZLER 93M BBS RED 500 K10 HVB WESTERN IRMA 31J

BW: 98. adjWW: 764. EPDs: 6.1 5.5 74.3 109.6 25.5 4.2 62.7

CWP 133E was the high seller at Porter Ranch's bull sale in 2018. His calves are some of our best. They were favorites in both the heifer and bull pasture this summer. Kevin Porter offered to buy him back for one of his customers and he is now walking at Soderglen Ranch.