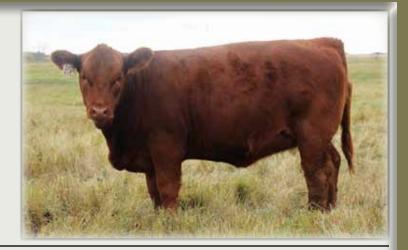

### 2. R PLUS HITMAN 4194B

POLLED PUREBRED PG1134497

**LRPS 4194B** 

R PLUS HARD ROCK 145X R PLUS RELOAD 2006Z IPU RED BARONESS 1T

S-PAW BLK SHOW OFF 5S MISS R PLUS 79X MISS R PLUS 6141S

28 February 2014

**FOXY ROCKSTAR** MISS R PLUS 8014U RED BARON HR P101 IPU MS BODYBUILDER 49P KENCO/MFPOWERLINE 204L S-PAW BLK PERFECTA 305P CNS DREAM ON L186 MISS R PLUS 4257P

BW: 94. adjWW: 751. adjYW: 1223. EPDs: 6.4 3.5 68.4 97.4 17.2 3.5 51.4

We bought Hitman at the SIBL dispersal last fall. He comes from the good herd of R Plus Simmentals. Hitman did a great job for SIBL and I'm sure he will work good on our cows.