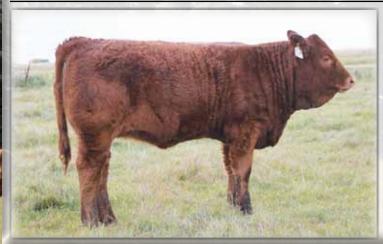

#### ${f 1}$ .MCINTOSH PONDEROSA 20B

POLLED PUREBRED PG802334

SBMC 20B

DCR MR MOON SHINE X102 TNT BOOTLEGGER Z268 TNT MISS W70

YR KING RANCH 13S YR RED CAMILLE 29X YR RED CAMILLE 643S 22 January 2014

R PLUS 7077T DCR MS SHEARCROCK U302 TNT GUNNER N208 TNT MISS S47 NUG RED DOG 7J **BGF SPICE** BAR 15 TIMEX 33M YR RED CAMILLE 72P

BW: 99. adjWW: 799. adjYW: 1354. EPDs: 10.1 2.9 66.2 88.0 22.4 6.8 55.5

Bought from Mcintosh Livestock, Dark red. He has left us some nice bulls and his females are nice uddered, moderate framed and easy doing and doing a good job on their calves. 20B is good footed, holds his condition and is easy to work with.