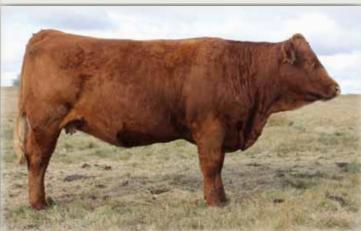

### 2. R PLUS HITMAN 4194B

POLLED PUREBRED PG1134497

**LRPS 4194B** 

R PLUS HARD ROCK 145X R PLUS RELOAD 2006Z IPU RED BARONESS 1T

S-PAW BLK SHOW OFF 5S MISS R PLUS 79X MISS R PLUS 6141S

28 February 2014

**FOXY ROCKSTAR** MISS R PLUS 8014U RED BARON HR P101 IPU MS BODYBUILDER 49P KENCO/MFPOWERLINE 204L S-PAW BLK PERFECTA 305P CNS DREAM ON L186 MISS R PLUS 4257P

BW: 94. adjWW: 751. adjYW: 1223. EPDs: 6.4 3.5 68.4 97.4 17.2 3.5 51.4

We bought Hitman at the SIBL dispersal last fall. He comes from the good herd of R Plus Simmentals. Hitman did a great job for SIBL and I'm sure he will work good on our cows.