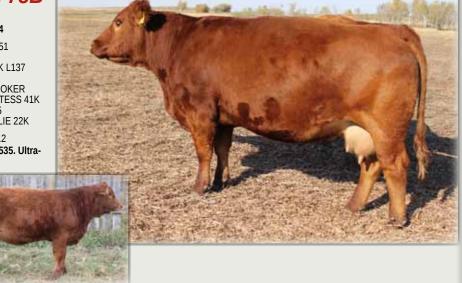

#### Reference Sire PRL ESPINOZA 17 133E

**BLACK POLLED PUREBRED** BPG1205535 **CWP 133E** 

LFE BS LEWIS 3091X PRL ALFRED 13 152A MS PORTER 11 39W

DANA ARTEMIS 84U MS PORTER 11 96Y

PRL RED GIRL 201R

07 February 2017

HOOKS SHEAR FORCE 38K LFE BS CHARO 2044U TNT GUNNER N208 MS PORTER 09 37W WHEATLAND BULL 440P WFL RED TWIZZLER 93M BBS RED 500 K10 HVB WESTERN IRMA 31J

BW: 98. adjWW: 764. EPDs: 6.1 5.5 74.3 109.6 25.5 4.2 62.7

CWP 133E was the high seller at Porter Ranch's bull sale in 2018. His calves are some of our best. They were favorites in both the heifer and bull pasture this summer. Kevin Porter offered to buy him back for one of his customers and he is now walking at Soderglen Ranch.