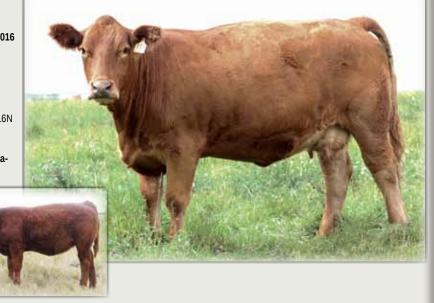

#### Reference Sire PRL ESPINOZA 17 133E

**BLACK POLLED PUREBRED** BPG1205535 **CWP 133E** 

LFE BS LEWIS 3091X PRL ALFRED 13 152A MS PORTER 11 39W

DANA ARTEMIS 84U MS PORTER 11 96Y

PRL RED GIRL 201R

07 February 2017

HOOKS SHEAR FORCE 38K LFE BS CHARO 2044U TNT GUNNER N208 MS PORTER 09 37W WHEATLAND BULL 440P WFL RED TWIZZLER 93M BBS RED 500 K10 HVB WESTERN IRMA 31J

BW: 98. adjWW: 764. EPDs: 6.1 5.5 74.3 109.6 25.5 4.2 62.7

CWP 133E was the high seller at Porter Ranch's bull sale in 2018. His calves are some of our best. They were favorites in both the heifer and bull pasture this summer. Kevin Porter offered to buy him back for one of his customers and he is now walking at Soderglen Ranch.