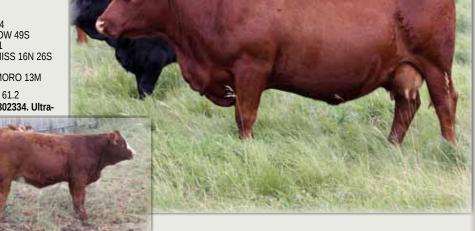

#### ${f 1}$ .MCINTOSH PONDEROSA 20B

POLLED PUREBRED PG802334

SBMC 20B

DCR MR MOON SHINE X102 TNT BOOTLEGGER Z268 TNT MISS W70

YR KING RANCH 13S YR RED CAMILLE 29X YR RED CAMILLE 643S 22 January 2014

R PLUS 7077T DCR MS SHEARCROCK U302 TNT GUNNER N208 TNT MISS S47 NUG RED DOG 7J **BGF SPICE** BAR 15 TIMEX 33M YR RED CAMILLE 72P

BW: 99. adjWW: 799. adjYW: 1354. EPDs: 10.1 2.9 66.2 88.0 22.4 6.8 55.5

Bought from Mcintosh Livestock, Dark red. He has left us some nice bulls and his females are nice uddered, moderate framed and easy doing and doing a good job on their calves. 20B is good footed, holds his condition and is easy to work with.