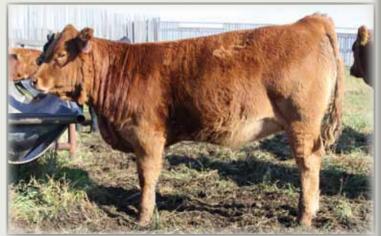

#### 3. SOUTH HOLDEN FIONA 2F

**POLLED PUREBRED** PG1256597

FLEM 2F

04 January 2018

HSF HIGH ROLLER 12T WS HIGH STAKES W115 WS MISS DOLLY T10

NUG ROYAL RED 324A SOUTH HOLDEN DAMSEL 62D SKORS MS SHOWGUN 411W TJ 57J THE GAMBLER HSF RED FORTUNES SIS 33 LBR CROCKET R81 WS MISS REAL DEAL P88 LFE BLACK LAKOTA 385W TRIPILE C SMARTY PANTS R TNT TOP GUN R244 SKORS GOOD SHOW 49S

BW: 80. adjWW: 679. EPDs: 14.0 0.0 69.3 105.0 29.2 7.9 63.9 Bred MRL The Starter 39C PG1284223 on April 30. No exposure. Ultrasound safe on Sept 12 - 133 days.