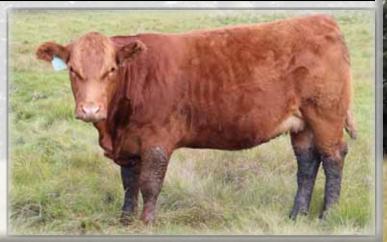

#### Reference Sire PRL ESPINOZA 17 133E

**BLACK POLLED PUREBRED** BPG1205535 **CWP 133E** 

LFE BS LEWIS 3091X PRL ALFRED 13 152A MS PORTER 11 39W

DANA ARTEMIS 84U MS PORTER 11 96Y

PRL RED GIRL 201R

07 February 2017

HOOKS SHEAR FORCE 38K LFE BS CHARO 2044U TNT GUNNER N208 MS PORTER 09 37W WHEATLAND BULL 440P WFL RED TWIZZLER 93M BBS RED 500 K10 HVB WESTERN IRMA 31J

BW: 98. adjWW: 764. EPDs: 6.1 5.5 74.3 109.6 25.5 4.2 62.7

CWP 133E was the high seller at Porter Ranch's bull sale in 2018. His calves are some of our best. They were favorites in both the heifer and bull pasture this summer. Kevin Porter offered to buy him back for one of his customers and he is now walking at Soderglen Ranch.