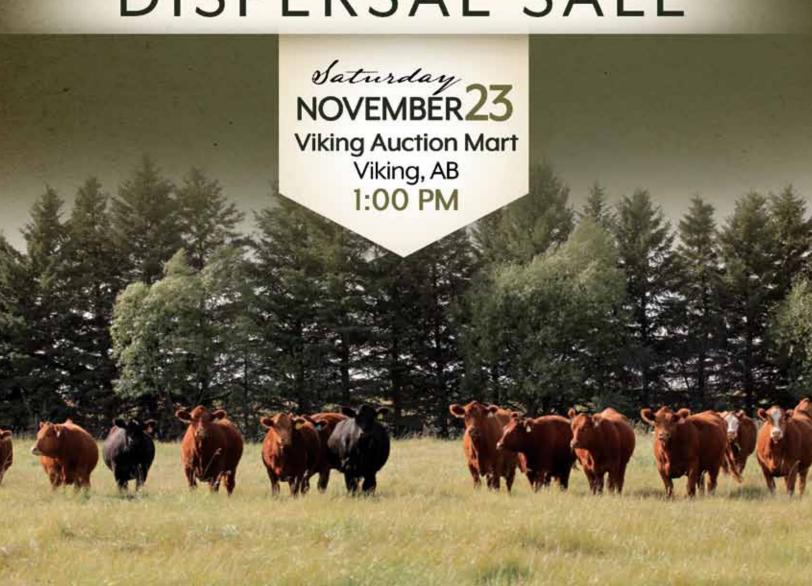

# South Holden Simmental Complete Herd Dispersal Sale

Saturday, November 23, 2019

1:00 p.m., Viking Auction Mart, Viking, AB

#### Offering 124 Head

2 Red Herdsires

14 Red bred heifers 3 Black bred heifers 18 Red cows with heifer calves 5 Black cows with heifer calves 38 Red cows 11 Black cows 10 Red Heifer calves

Bull calves will be on display with their mothers but will be selling in the Ranchers Choice Bull Sale.