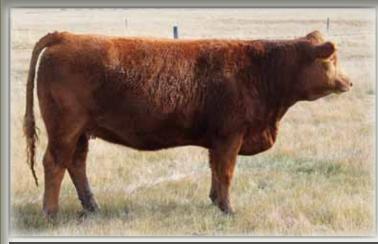

#### ${f 1}$ .MCINTOSH PONDEROSA 20B

POLLED PUREBRED PG802334

SBMC 20B

DCR MR MOON SHINE X102 TNT BOOTLEGGER Z268 TNT MISS W70

YR KING RANCH 13S YR RED CAMILLE 29X YR RED CAMILLE 643S 22 January 2014

R PLUS 7077T DCR MS SHEARCROCK U302 TNT GUNNER N208 TNT MISS S47 NUG RED DOG 7J **BGF SPICE** BAR 15 TIMEX 33M YR RED CAMILLE 72P

BW: 99. adjWW: 799. adjYW: 1354. EPDs: 10.1 2.9 66.2 88.0 22.4 6.8 55.5

Bought from Mcintosh Livestock, Dark red. He has left us some nice bulls and his females are nice uddered, moderate framed and easy doing and doing a good job on their calves. 20B is good footed, holds his condition and is easy to work with.