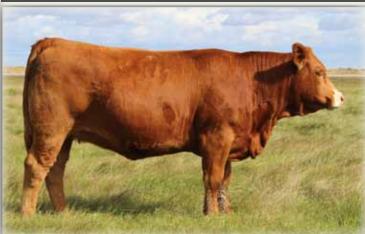

### 2. R PLUS HITMAN 4194B

POLLED PUREBRED PG1134497

**LRPS 4194B** 

R PLUS HARD ROCK 145X R PLUS RELOAD 2006Z IPU RED BARONESS 1T

S-PAW BLK SHOW OFF 5S MISS R PLUS 79X MISS R PLUS 6141S

28 February 2014

**FOXY ROCKSTAR** MISS R PLUS 8014U RED BARON HR P101 IPU MS BODYBUILDER 49P KENCO/MFPOWERLINE 204L S-PAW BLK PERFECTA 305P CNS DREAM ON L186 MISS R PLUS 4257P

BW: 94. adjWW: 751. adjYW: 1223. EPDs: 6.4 3.5 68.4 97.4 17.2 3.5 51.4

We bought Hitman at the SIBL dispersal last fall. He comes from the good herd of R Plus Simmentals. Hitman did a great job for SIBL and I'm sure he will work good on our cows.