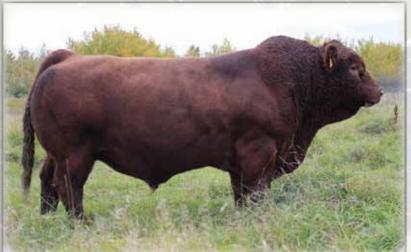

#### Reference Sire PRL ESPINOZA 17 133E

**BLACK POLLED PUREBRED** BPG1205535 **CWP 133E** 

LFE BS LEWIS 3091X PRL ALFRED 13 152A MS PORTER 11 39W

DANA ARTEMIS 84U MS PORTER 11 96Y

PRL RED GIRL 201R

07 February 2017

HOOKS SHEAR FORCE 38K LFE BS CHARO 2044U TNT GUNNER N208 MS PORTER 09 37W WHEATLAND BULL 440P WFL RED TWIZZLER 93M BBS RED 500 K10 HVB WESTERN IRMA 31J

BW: 98. adjWW: 764. EPDs: 6.1 5.5 74.3 109.6 25.5 4.2 62.7

CWP 133E was the high seller at Porter Ranch's bull sale in 2018. His calves are some of our best. They were favorites in both the heifer and bull pasture this summer. Kevin Porter offered to buy him back for one of his customers and he is now walking at Soderglen Ranch.