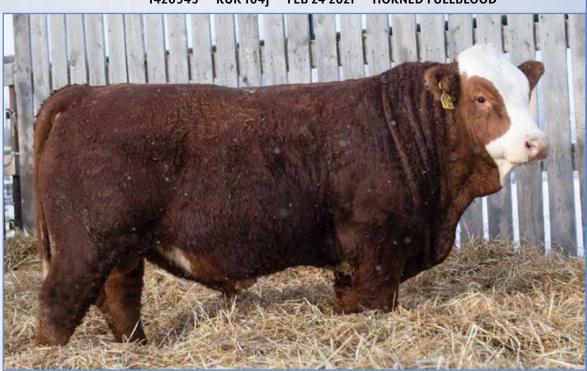

### #21 RUK JOKER 104J

| (E  | BW  | WW   | YW   | MILK | MCE  | MWWT |
|-----|-----|------|------|------|------|------|
| 5.3 | 5.6 | 70.8 | 95.8 | 40.8 | -0.8 | 76.2 |

BW SEP 28 WW JAN 2 YW 65 800 1355

1420943 • RUK 104J • FEB 24 2021 • HORNED FULLBLOOD

104] is a twin to 105]. Their mom has been a very good cow. All her daughters are here. She has a son working for Jay Robb and Ross Harmel. 104] could go work in a pure bred or commercial herd. They are a very good pair of bulls. If I did not use their sire for 9 years, I would have kept one of the pair. Not leftovers. Someone will get a good producer here.