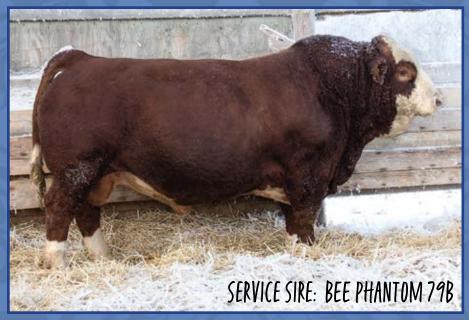

### # / RUK POL KENT 9K

 (E
 BW
 WW
 YW
 MILK
 MCE
 MWWT

 7.5
 4.3
 63.8
 95.1
 38.4
 2.4
 70.3

BW SEP 28 WW JAN 2 YW 92 1100 1430

P1420922 • RUK 9K • JAN 8 2022 • POLLED FULLBLOOD

This soggy brown, good haired polled bull. His dam is a young cow that is a good producer. She has a bull calf this year. He has a lot to offer come check him out. He will mature into a thick chunk of bull.

100% FLECKVIEH
NON-DILUTER

ANCHOR D VIPER 103W

SIRE BEE PHANTOM 79B

BEECH BRO SHE DEVIL 12S

DOUBLE BAR D MAESTRO 100S PRL LOPEZ 147L BHR THREE SIXES SA L666E EAGLE-RIDGE PATRICIA 25P

DOUBLE BAR D JAGGER 84Z
DAM: RUK MS FOREVER 89F
RUK MS BRIANNA 34B

ANCHOR D VIPER 103W

SIRE BEE PHANTOM 79B

BEECH BRO SHE DEVIL 12S

DOUBLE BAR D MAESTRO 100S PRL LOPEZ 147L BHR THREE SIXES SA L666E EAGLE-RIDGE PATRICIA 25P

SUNVILLE COPPER
DAM: RUK MS GEMA49G
SBSF MISS JAMAICA 66D

ANCHOR D VIPER 103W

SIRE BEE PHANTOM 79B

BEECH BRO SHE DEVIL 12S

DOUBLE BAR D MAESTRO 100S PRL LOPEZ 147L BHR THREE SIXES SA L666E EAGLE-RIDGE PATRICIA 25P

DOUBLE BAR D BAXTER 606Z MM: RUK MS GOLD138G RUK MS ROCKETTE 46Z LFS POL BALBOA 40U MFI PETRA 4077 SU ROCKY 223R ANCHOR D ZINFANDEL 3M

100% FLECKVIEH NON-DILUTER

ANCHOR D VIPER 103W

SIRE BEE PHANTOM 79B

BEECH BRO SHE DEVIL 12S

DOUBLE BAR D MAESTRO 100S PRL LOPEZ 147L BHR THREE SIXES SA L666E EAGLE-RIDGE PATRICIA 25P

DOUBLE BAR D BAXTER 606Z
DM: RUK MS GOLD138G
RUK MS ROCKETTE 46Z

NON-DILUTER

ANCHOR D VIPER 103W

SIRE BEE PHANTOM 79B

BEECH BRO SHE DEVIL 12S

DOUBLE BAR D MAESTRO 100S PRL LOPEZ 147L BHR THREE SIXES SA L666E EAGLE-RIDGE PATRICIA 25P

DOUBLE BAR D JAGGER 84Z DM: RUK MS GABY 84G INR CARYNA

ANCHOR D VIPER 103W

SIRE BEE PHANTOM 79B

BEECH BRO SHE DEVIL 12S

DOUBLE BAR D MAESTRO 100S PRL LOPEZ 147L BHR THREE SIXES SA L666E EAGLE-RIDGE PATRICIA 25P

DOUBLE BAR D JAGGER 84Z
DAM: RUK MS GLORIANA94G
ANCHOR D FARREN 435C

ANCHOR D VIPER 103W

SIRE BEE PHANTOM 79B

BEECH BRO SHE DEVIL 12S

DOUBLE BAR D MAESTRO 100S PRL LOPEZ 147L BHR THREE SIXES SA L666E EAGLE-RIDGE PATRICIA 25P

DOUBLE BAR D JAGGER 84Z
DAM: RUK MS FARIN 60F
RUK MS SHERRY 79Y

100% FLECKVIEH NON-DILUTER

ANCHOR D VIPER 103W SIRE BEE PHANTOM 79B BEECH BRO SHE DEVIL 12S DOUBLE BAR D MAESTRO 100S PRL LOPEZ 147L BHR THREE SIXES SA L666E EAGLE-RIDGE PATRICIA 25P

DOUBLE BAR D JAGGER 84Z
DAM: RUK MS FELICITY 121F
RUK MS BRIELLE 115B

NON-DILUTER

**ANCHOR D VIPER 103W** SIRE: BEE PHANTOM 79B **BEECH BRO SHE DEVIL 12S** 

**DOUBLE BAR D MAESTRO 100S** PRL LOPEZ 147L **BHR THREE SIXES SA L666E EAGLE-RIDGE PATRICIA 25P** 

**SOUTHSEVEN CASHFLOW 36C** DAM: RUK MS RED FLORA 11F INR HAZEL

NON-DILUTER

**ANCHOR D VIPER 103W** SIRE: BEE PHANTOM 79B **BEECH BRO SHE DEVIL 12S**  **DOUBLE BAR D MAESTRO 100S** PRL LOPEZ 147L **BHR THREE SIXES SA L666E EAGLE-RIDGE PATRICIA 25P** 

**SOUTHSEVEN CASHFLOW 36C** DAM: RUK MS FERNE 111F **BLACK GOLD WHISPER 31C** 