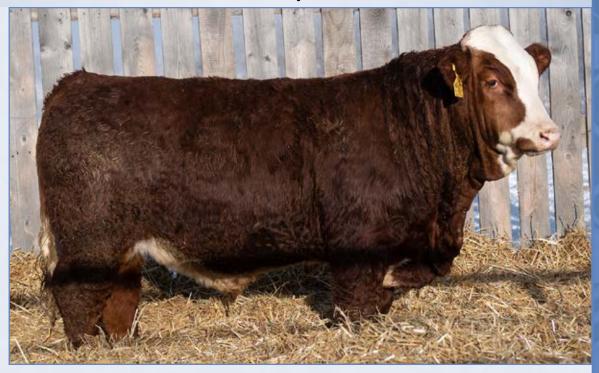

### 4 RUK POL KING 18K

 (E
 BW
 WW
 YW
 MILK
 M(E
 MWWT

 6.7
 4.6
 61.8
 97.7
 37.9
 4.1
 68.8

BW SEP 28 WW JAN 2 YW 68 944 1230

#### P1420925 • RUK 18K • JAN 11 2022 • POLLED FULLBLOOD

Full brother to 17K But with the polled gene. It has taken a long time to get a pen of bulls this color and great haircoats. Bulls that can walk and not overfed. He will be an impresive bull when he matures. An allaround good bull. Maybe a candidate for the heifer pen?