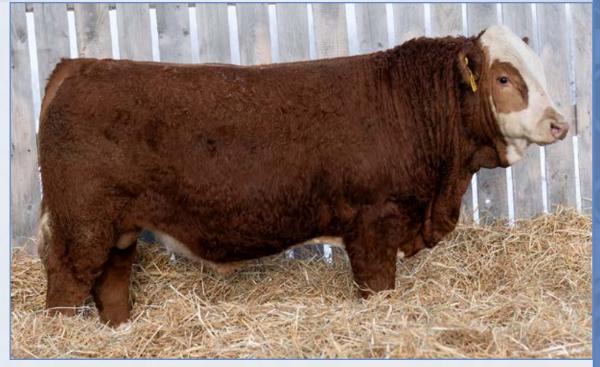

### # / RUK POL KENT 9K

 (E
 BW
 WW
 YW
 MILK
 MCE
 MWWT

 7.5
 4.3
 63.8
 95.1
 38.4
 2.4
 70.3

BW SEP 28 WW JAN 2 YW 92 1100 1430

P1420922 • RUK 9K • JAN 8 2022 • POLLED FULLBLOOD

This soggy brown, good haired polled bull. His dam is a young cow that is a good producer. She has a bull calf this year. He has a lot to offer come check him out. He will mature into a thick chunk of bull.