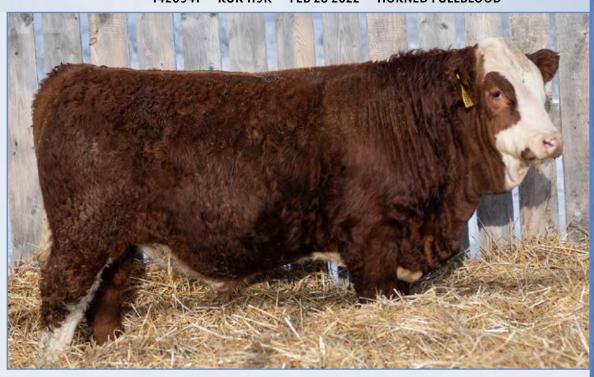

### 4 RUK POL KING 18K

 (E
 BW
 WW
 YW
 MILK
 M(E
 MWWT

 6.7
 4.6
 61.8
 97.7
 37.9
 4.1
 68.8

BW SEP 28 WW JAN 2 YW 68 944 1230

#### P1420925 • RUK 18K • JAN 11 2022 • POLLED FULLBLOOD

Full brother to 17K But with the polled gene. It has taken a long time to get a pen of bulls this color and great haircoats. Bulls that can walk and not overfed. He will be an impresive bull when he matures. An allaround good bull. Maybe a candidate for the heifer pen?