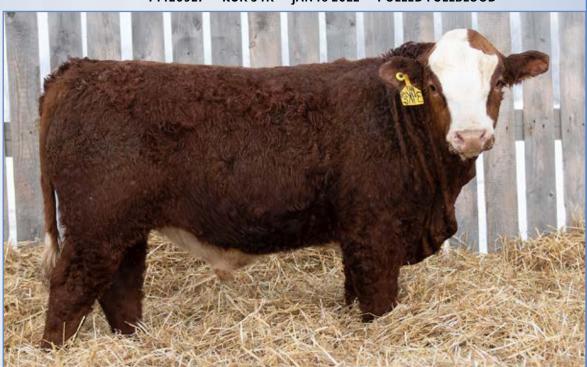

BHR BARON SA 2842P MFI HELGA 3111 IPU ROMANO 90X SBSF MS WHISTLER 62U 
 (E
 BW
 WW
 YW
 MILK
 MCE
 MWWT

 6.7
 4.6
 61.8
 97.7
 37.9
 4.1
 68.8

BW SEP 28 WW JAN 2 YW 65 872 1265

1420924 • RUK 17K • JAN 11 2022 • HORNED FULLBLOOD

Off a young moderate female who has a great pedigree. He was born small and fine. But has really grown into an impressive bull. Keep all his daughters. His mom has a near perfect udder. And sire has those huge impressive feet. He will produce the good ones. 100% FLECKVIEH NON-DILUTER