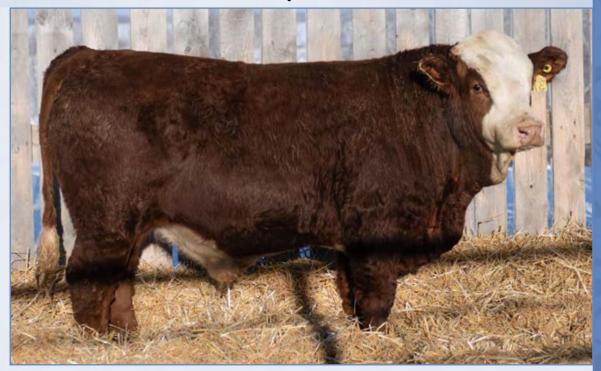

### # 2 RUK KAYDEN ISK

| (E  | BW  | WW   | YW   | MILK | MCE | MWWT |
|-----|-----|------|------|------|-----|------|
| 7.9 | 4.6 | 66.0 | 98.4 | 37.6 | 2.7 | 70.6 |

BW SEP 28 WW JAN 2 YW 94 974 1235

1420923 • RUK 15K • JAN 10 2022 • HORNED FULLBLOOD

He started out polled at birth then at branding still polled. At weaning little scurs. Now more like horns. So I called him horned. He has the hair coat and color we all want in the fullblood buisness. Off a second calver who is doing a good job. A bull who will sire good sons and daughters. 100% FLECKVIEH NON-DILUTER