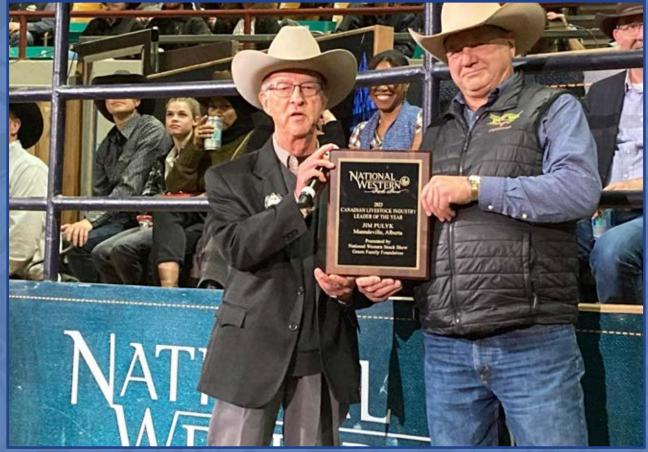

**BLCC MR ADONIS 30X SOUTH SEVEN MISS TOP 47Z** ALLM COLOSSAL 25U **CROSSROAD WHISPER 930W** 

 (E
 BW
 WW
 YW
 MILK
 M(E
 MWWT

 5.1
 4.5
 61.9
 83.9
 37.6
 2.3
 68.6

BW SEP 28 WW JAN 2 YW 96 800 1210

#### 1420942 • RUK 133K • MAR 12 2022 • HORNED FULLBLOOD

He will just be a little over a year at sale. But looks better every day. His sire has done a good job. Adding some pounds while keeping the color and haircoats. His dam is from the famous JNR herd.

100% FLECKVIEH NON-DILUTER

FGAF AGREEMENT 030D SIRE SUNVILLE FLINT 73F SUNVILLE DOLL 42D RV NICKELBACK 6U CHAMPS MONEYPENNY BEECH BROS BOOSTER 52Y SUNVILLE MS GABI JNR STEELE 248Z
DAM: JNR HAZEL
JNR'S ANNA MARTINA