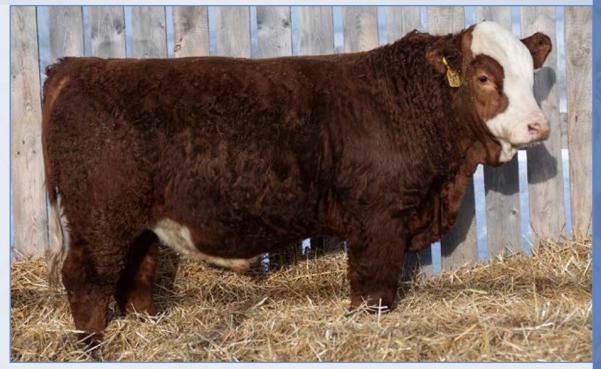

### # 2 RUK KAYDEN ISK

| (E  | BW  | WW   | YW   | MILK | MCE | MWWT |
|-----|-----|------|------|------|-----|------|
| 7.9 | 4.6 | 66.0 | 98.4 | 37.6 | 2.7 | 70.6 |

BW SEP 28 WW JAN 2 YW 94 974 1235

1420923 • RUK 15K • JAN 10 2022 • HORNED FULLBLOOD

He started out polled at birth then at branding still polled. At weaning little scurs. Now more like horns. So I called him horned. He has the hair coat and color we all want in the fullblood buisness. Off a second calver who is doing a good job. A bull who will sire good sons and daughters. 100% FLECKVIEH NON-DILUTER