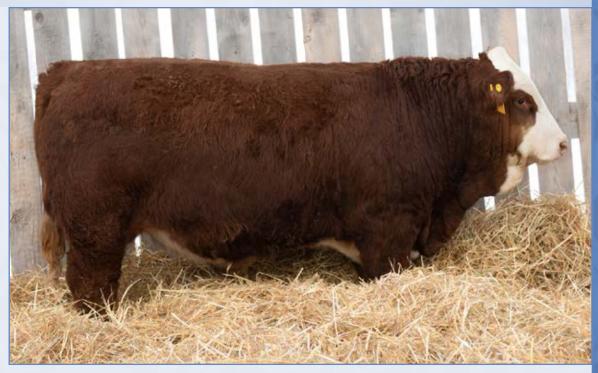

### # / RUK POL KENT 9K

 (E
 BW
 WW
 YW
 MILK
 MCE
 MWWT

 7.5
 4.3
 63.8
 95.1
 38.4
 2.4
 70.3

BW SEP 28 WW JAN 2 YW 92 1100 1430

P1420922 • RUK 9K • JAN 8 2022 • POLLED FULLBLOOD

This soggy brown, good haired polled bull. His dam is a young cow that is a good producer. She has a bull calf this year. He has a lot to offer come check him out. He will mature into a thick chunk of bull.