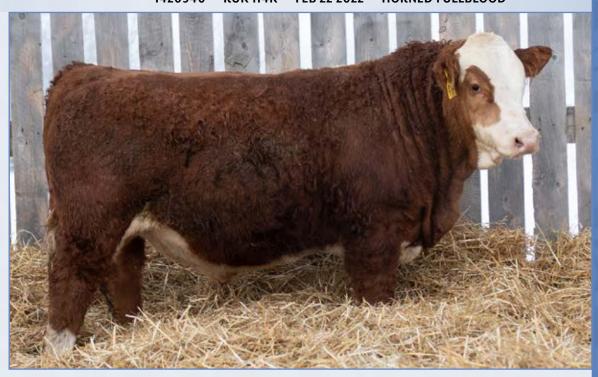

### # 2 RUK KAYDEN ISK

| (E  | BW  | WW   | YW   | MILK | MCE | MWWT |
|-----|-----|------|------|------|-----|------|
| 7.9 | 4.6 | 66.0 | 98.4 | 37.6 | 2.7 | 70.6 |

BW SEP 28 WW JAN 2 YW 94 974 1235

1420923 • RUK 15K • JAN 10 2022 • HORNED FULLBLOOD

He started out polled at birth then at branding still polled. At weaning little scurs. Now more like horns. So I called him horned. He has the hair coat and color we all want in the fullblood buisness. Off a second calver who is doing a good job. A bull who will sire good sons and daughters. 100% FLECKVIEH NON-DILUTER