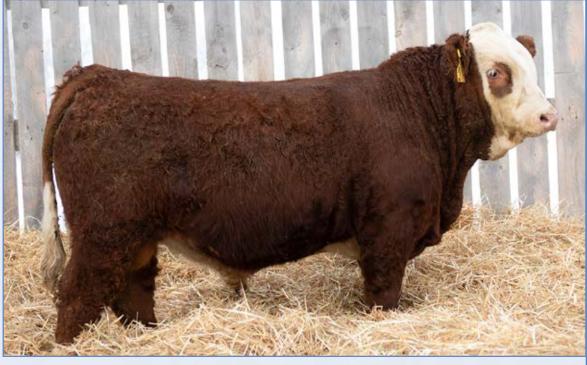

BHR BARON SA 2842P MFI HELGA 3111 IPU ROMANO 90X SBSF MS WHISTLER 62U 
 (E
 BW
 WW
 YW
 MILK
 MCE
 MWWT

 6.7
 4.6
 61.8
 97.7
 37.9
 4.1
 68.8

BW SEP 28 WW JAN 2 YW 65 872 1265

1420924 • RUK 17K • JAN 11 2022 • HORNED FULLBLOOD

Off a young moderate female who has a great pedigree. He was born small and fine. But has really grown into an impressive bull. Keep all his daughters. His mom has a near perfect udder. And sire has those huge impressive feet. He will produce the good ones. 100% FLECKVIEH NON-DILUTER