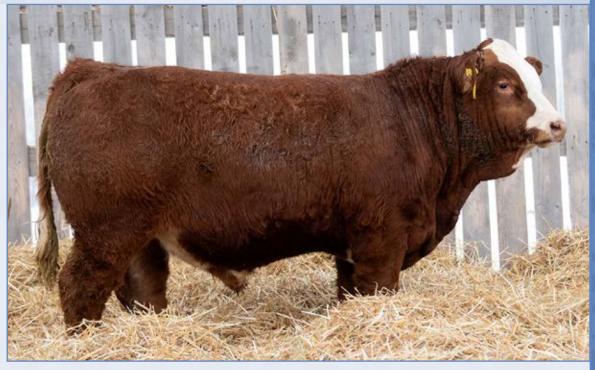

### # / RUK POL KENT 9K

 (E
 BW
 WW
 YW
 MILK
 MCE
 MWWT

 7.5
 4.3
 63.8
 95.1
 38.4
 2.4
 70.3

BW SEP 28 WW JAN 2 YW 92 1100 1430

P1420922 • RUK 9K • JAN 8 2022 • POLLED FULLBLOOD

This soggy brown, good haired polled bull. His dam is a young cow that is a good producer. She has a bull calf this year. He has a lot to offer come check him out. He will mature into a thick chunk of bull.