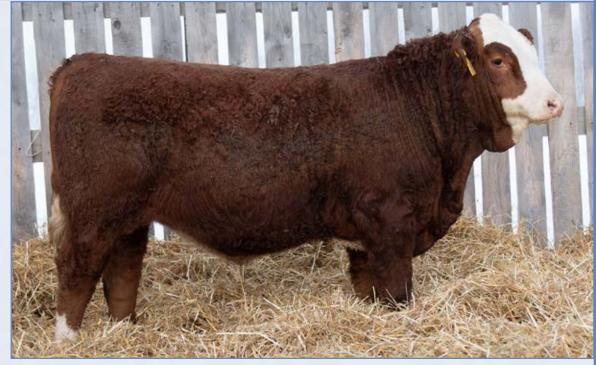

BHR BARON SA 2842P MFI HELGA 3111 IPU ROMANO 90X SBSF MS WHISTLER 62U 
 (E
 BW
 WW
 YW
 MILK
 MCE
 MWWT

 6.7
 4.6
 61.8
 97.7
 37.9
 4.1
 68.8

BW SEP 28 WW JAN 2 YW 65 872 1265

1420924 • RUK 17K • JAN 11 2022 • HORNED FULLBLOOD

Off a young moderate female who has a great pedigree. He was born small and fine. But has really grown into an impressive bull. Keep all his daughters. His mom has a near perfect udder. And sire has those huge impressive feet. He will produce the good ones. 100% FLECKVIEH NON-DILUTER