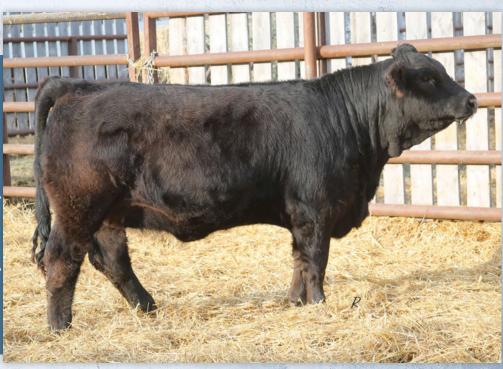

consigned by Whiterock Ranch

The Dark Web is a royally bred calf that will command the attention of even the most critical of cattlemen. He is a result of crossing the \$100,000 Crossroad Connected with the \$30,000 Circle G Red Magic and we could not be happier with the outcome. He is tremendously stout and attractive through his front end, walks at top of a perfect foot and has that flawless presence that we have all been searching for in a bull with this much natural power. It is extremely rare to find a bull calf with this much quality and depth of pedigree topped off with a blaze face. Do not miss this opportunity for a great herd sire that checks all the boxes, as they do not come often. On December 11th, venture down into "The Dark Web."Homo Polled Hetero Black

Selling full possession and 3/4 semen interest. White Rock Ranch will winter and develop the bull and guarantee a passed semen test by 15 Months of age for \$500.00 due at settlement, insurance is highly recommended, buyer assumes all risk if insurance is declined.