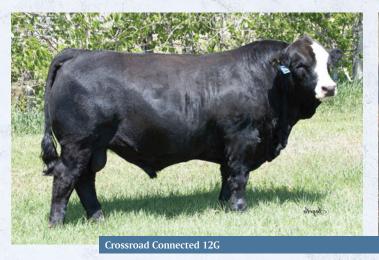

#### Embryo Opportunity: Three (3) Embryos

Crossroad Connected 12G x Circle G Red Magic 840F

 CE
 BW
 WW
 YW
 MK
 MCE
 MWW

 7.8
 3.3
 77.5
 114.1
 30.6
 4.3
 69.3

CROSSROAD RED STETSON 9E
CROSSROAD CONNECTED 12G
PERKS BLACK DOLL 1121Y

Red Magic was purchased out of the Checkers Sale with Swan Lake Farms for \$30,000. She has since went on and proved herself as one of the very best Simmental females in the industry. I have had the opportunity to see some progeny out in the country from very pleased embryo customers and this cow does not disappoint. She has proven herself both a bull and female maker and we are very excited for this young cows future in the breed.

Selling three (3) Crossroad Connected embryos. Guaranteeing 1, 90 day pregnancy if implanted by a certified technician. Buyer to pay all shipping costs.

Simply put, Wheatland Next Century is the most complete Simmental breeding piece that we have seen in years, maybe ever. The bull himself is flawless in his phenotype. He is powerful, blood red, flawless on the move, extremely stout, extremely long bodied, and walks at top of a perfect foot. Definitely a bull that impresses even the most critical of cattle producers. Next Century is an individual that is incredibly difficult to fault but what makes him truly great is the cow families that behind him on both sides of his pedigree. When Riley toured us it was absolutely astounding how many great cows were directly related to Next Century with his mother and paternal grand mother being 2 of the very best cows we have seen in the Simmental breed. Homo Polled. A: 5 units B: 5 units

Connected was one of the most talked about bulls in 2020 we purchased him from Crossroad Farms with Swan Lake Farms and Cornerstone Cattle Co for \$100,000. Connected is one of the stoutest, biggest middled, black blaze faced bulls we have seen in years but still shows an incredible amount of structural soundness and walks at top of a perfect foot. Reports on Connected say that the calves come easy and have a ton of vigour and grow to them. Many producers that used Connected are telling us that they are the stoutest calves they have ever raised, have a ton of look and overall performance and are simply the very best calves in their pastures. Homo Polled, Hetero Black. B: 5 units