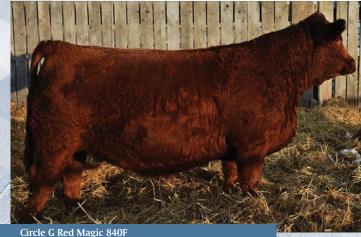

## DLMS FARMGATE TIMED AUCTIONS FARMGATETIMEDAUCTIONS.CA

Resulting pedigree: Crossroad Connected 12G x Circle G Red Magic 840F

**CROSSROAD RED STETSON 9E CROSSROAD CONNECTED 12G** PERKS BLACK DOLL 1121Y

SVS SCOUT 665D **CIRCLE G RED MAGIC 840F** CIRCLE G RED MAGIC 433B

SIBELLE SPARTACUS 8A IPU MS. CODE RED 249A **KOP CROSBY 137W** WFL MISS 21F DOLL 20P

**SVS SCOUT 25X** SVS RED SATIN 21Z WXR REDPATHS KOSMO 38Z D BAR C BLACK MAGIC 161X

MWW 3.3 77.5 114.1 30.6 4.3 69.3

consigned by Whiterock Ranch

Pregnany Recip: Connected x 840F

Implanted date: April 14, 2021

5 year old Red Angus x Red Simmental Cow

Pregnany Recip: Connected x 840F Implanted date: April 14, 2021

5 year old Red Angus x Red Simmental Cow

Pregnany Recip: Connected x 840F Implanted date: April 14, 2021

5 year old Red Angus x Red Simmental Cow

Pregnany Recip: Tycoon x 840F

Implanted date: April 14, 2021

5 year old Red Angus x Red Simmental Cow

Pregnany Recip: Tycoon x 840F Implanted date: May 5, 2021 5 year old Red Angus x Red Simmental Cow

Pregnany Recip: Tycoon x 840F Implanted date: May 5, 2021 5 year old Red Angus x Red Simmental Cow

Resulting pedigree: SVS Tycoon 841F x Circle G Red Magic 840F

SVS BROOKS 669D **SVS TYCOON 841F SVS RED ANNIE 411B** 

SVS SCOUT 665D **CIRCLE G RED MAGIC 840F** CIRCLE G RED MAGIC 433B

MRL RED WHISKEY 101B SVS RED SARA 92X **ACS EVERREADY 970W** 3D MISS RED NOREMAC 211U

SVS SCOUT 25X SVS RED SATIN 21Z WXR REDPATHS KOSMO 38Z D BAR C BLACK MAGIC 161X

| 7.8 3.5 85.3 126.9 30.6 2.3 73.2 | 5    | CE  | BW  | ww   | YW    | MK   | MCE | MWW  |
|----------------------------------|------|-----|-----|------|-------|------|-----|------|
|                                  | P.R. | 7.8 | 3.5 | 85.3 | 126.9 | 30.6 | 2.3 | 73.2 |

consigned by Whiterock Ranch

83.2

121.6

31

#### Embryo Opportunity: Three (3) Embryos

IPU Bentley 81F x Circle G Red Magic 840F

WHEATLAND BENTLEY 630D

IPU BENTLEY 81F

CLAYHILL FANCY LUCA 39A

WHEATLAND FINAL AFFAIR WHEATLAND LADY 72X MR NLC UPGRADE U8676 CLAYHILL FANCY PANTS 32S

SVS SCOUT 665D

CIRCLE G RED MAGIC 840F

CIRCLE G RED MAGIC 433B

3.7

SVS SCOUT 25X SVS RED SATIN 21Z WXR REDPATHS KOSMO 38Z D BAR C BLACK MAGIC 161X

25.8

MCE

4.3

MWW

67.5

Red Magic was purchased out of the Checkers Sale with Swan Lake Farms for \$30,000. She has since went on and proved herself as one of the very best Simmental females in the industry. I have had the opportunity to see some progeny out in the country from very pleased embryo customers and this cow does not disappoint. She has proven herself both a bull and female maker and we are very excited for this young cows future in the breed.

Selling three (3) IPU Bentley 81F embryos. Guaranteeing 1, 90 day pregnancy if implanted by a certified technician. Buyer to pay all shipping costs.

consigned by First Class Cattle Co.

32

#### Embryo Opportunity: Three (3) Embryos

Crossroad Connected 12G x Circle G Red Magic 840F

 CE
 BW
 WW
 YW
 MK
 MCE
 MWW

 7.8
 3.3
 77.5
 114.1
 30.6
 4.3
 69.3

CROSSROAD RED STETSON 9E
CROSSROAD CONNECTED 12G
PERKS BLACK DOLL 1121Y

SIBELLE SPARTACUS 8A
IPU MS. CODE RED 249A
KOP CROSBY 137W
WFL MISS 21F DOLL 20P

SVS SCOUT 665D

CIRCLE G RED MAGIC 840F

CIRCLE G RED MAGIC 433B

SVS SCOUT 25X SVS RED SATIN 21Z WXR REDPATHS KOSMO 38Z D BAR C BLACK MAGIC 161X

Red Magic was purchased out of the Checkers Sale with Swan Lake Farms for \$30,000. She has since went on and proved herself as one of the very best Simmental females in the industry. I have had the opportunity to see some progeny out in the country from very pleased embryo customers and this cow does not disappoint. She has proven herself both a bull and female maker and we are very excited for this young cows future in the breed.

Selling three (3) Crossroad Connected embryos. Guaranteeing 1, 90 day pregnancy if implanted by a certified technician. Buyer to pay all shipping costs.

Simply put, Wheatland Next Century is the most complete Simmental breeding piece that we have seen in years, maybe ever. The bull himself is flawless in his phenotype. He is powerful, blood red, flawless on the move, extremely stout, extremely long bodied, and walks at top of a perfect foot. Definitely a bull that impresses even the most critical of cattle producers. Next Century is an individual that is incredibly difficult to fault but what makes him truly great is the cow families that behind him on both sides of his pedigree. When Riley toured us it was absolutely astounding how many great cows were directly related to Next Century with his mother and paternal grand mother being 2 of the very best cows we have seen in the Simmental breed. Homo Polled. A: 5 units B: 5 units