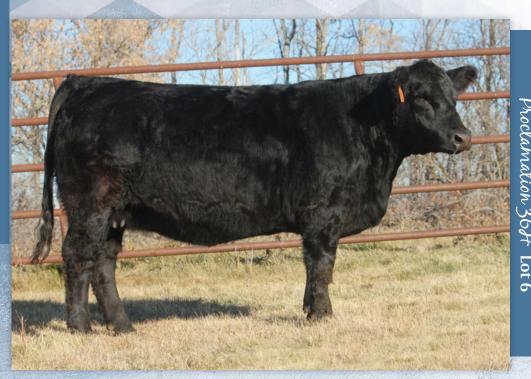

CORSSROAD CONECTED Sire of 7J

**CIRCLE G RED MAGIC Dam of 7J** 

S H tt a m tyd v s S h H w A E

This will be the first Night Hawk bred heifer we will have sold. The first set of Night Hawk daughters just weaned their first calf and they do an impressive job. They are moderate framed, easy doing type of cows that get the job done. TSN 142H has lots of volume, middle and top and is setting up an excellent udder. She is bred to Proclamation, we have used this sire on our Night Hawk daughters and it seems to work well.

AI bred to WS Proclamation E202 April 18, 2021. Exposed to HF Free Spirit 49H (Angus) from May 1 to 31, 2021. Vets opinion safe to AI

4

#### TSN Ms Night Hawk 142H

TSN 142H | BPG1335530 | Polled | Feb 06, 2020

LFE TRIUMPH 816A

LFE NIGHT HAWK 3013D

LFE RRS CIARA 2158Z

SKORS BLACK CROCKET 234Z

BLCC MISS CROCKETT 325C

BLCC MISS BLACK STING284W