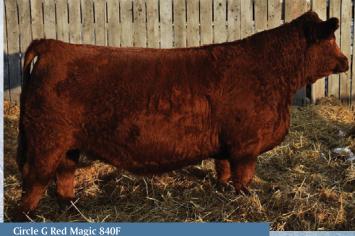

Resulting pedigree: SVS Tycoon 841F x Circle G Red Magic 840F

SVS BROOKS 669D **SVS TYCOON 841F SVS RED ANNIE 411B** 

SVS SCOUT 665D **CIRCLE G RED MAGIC 840F** CIRCLE G RED MAGIC 433B

MRL RED WHISKEY 101B SVS RED SARA 92X **ACS EVERREADY 970W** 3D MISS RED NOREMAC 211U

SVS SCOUT 25X SVS RED SATIN 21Z WXR REDPATHS KOSMO 38Z D BAR C BLACK MAGIC 161X

| 7.8 3.5 85.3 126.9 30.6 2.3 73.2 | 5    | CE  | BW  | ww   | YW    | MK   | MCE | MWW  |
|----------------------------------|------|-----|-----|------|-------|------|-----|------|
|                                  | P.R. | 7.8 | 3.5 | 85.3 | 126.9 | 30.6 | 2.3 | 73.2 |

consigned by Whiterock Ranch

83.2

121.6

31