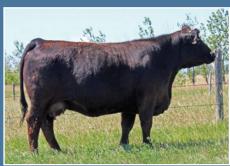

Red Magic 29 Lot 24

2J is the kind of female that you want to base a program around. She is incredibly long bodied, stout and structurally sound, but yet is very feminine and stylish through her front third. A female with this much volume and desired phenotype is destined for the donor pen, not to mention she has a world class pedigree behind her and that desired blaze face on a red coat. Homo Polled

WRR Red Magic 2J
WRR 2J I Applied For I Polled I February 5, 2021

CROSSROAD RED STETSON 9E
CROSSROAD CONNECTED 12G
PERKS BLACK DOLL 1121Y

SVS SCOUT 665D

CIRCLE G RED MAGIC 840F CIRCLE G RED MAGIC 433B SIBELLE SPARTACUS 8A IPU MS. CODE RED 249A KOP CROSBY 137W WFL MISS 21F DOLL 20P