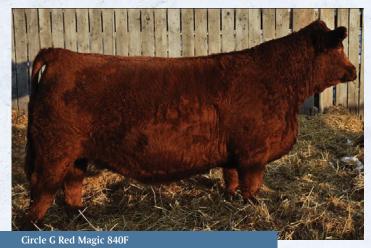

#### Embryo Opportunity: Three (3) Embryos

IPU Bentley 81F x Circle G Red Magic 840F

WHEATLAND BENTLEY 630D

IPU BENTLEY 81F

CLAYHILL FANCY LUCA 39A

WHEATLAND FINAL AFFAIR WHEATLAND LADY 72X MR NLC UPGRADE U8676 CLAYHILL FANCY PANTS 32S

SVS SCOUT 665D

CIRCLE G RED MAGIC 840F

CIRCLE G RED MAGIC 433B

3.7

SVS SCOUT 25X SVS RED SATIN 21Z WXR REDPATHS KOSMO 38Z D BAR C BLACK MAGIC 161X

25.8

MCE

4.3

MWW

67.5

Red Magic was purchased out of the Checkers Sale with Swan Lake Farms for \$30,000. She has since went on and proved herself as one of the very best Simmental females in the industry. I have had the opportunity to see some progeny out in the country from very pleased embryo customers and this cow does not disappoint. She has proven herself both a bull and female maker and we are very excited for this young cows future in the breed.

Selling three (3) IPU Bentley 81F embryos. Guaranteeing 1, 90 day pregnancy if implanted by a certified technician. Buyer to pay all shipping costs.

consigned by First Class Cattle Co.

32

Red Magic was purchased out of the Checkers Sale with Swan Lake Farms for \$30,000. She has since went on and proved herself as one of the very best Simmental females in the industry. I have had the opportunity to see some progeny out in the country from very pleased embryo customers and this cow does not disappoint. She has proven herself both a bull and female maker and we are very excited for this young cows future in the breed.