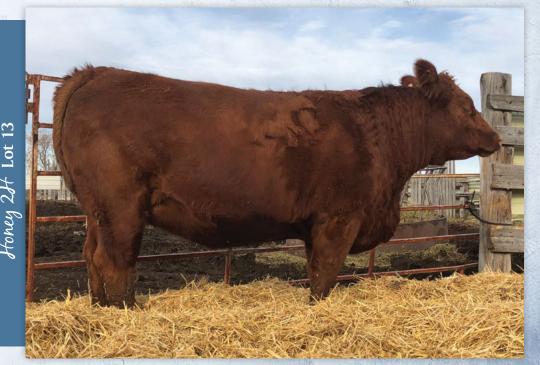

#### Hollywood Honey

KRD 2H I PG1369048 I Polled I Jan 16, 2020

DCR MR MOON SHINE X102 TNT 90 PROOF Z401 **TNT MISS S17** 

KWD LABEL 10U **KWD ELVIRA 38E** PERKS CLINIQUE 293Y **R PLUS 7077T** DCR MS SHEARCROCK U302 **TNT FIVE STAR P275** TNT MISS HONEY L9

REMINGTON RED LABEL HR **KWD MS NOPHALT 18S** CDI/PLCC DR. PHIL 145U **CONRAY CLINIQUE 1893S** 

ACT WW ACT YW CE BW ww MCF MWW 892 4.6 83.7 124.0 27.1 69.0 86 704 5.4 2.3

consigned by Hollywood Simmentals

consigned by Cornerstone Cattle Co.

Honey is a smooth made heifer with length of body, who has great potential to turn into a consistent producer like her dam. She is a dark red feminine heifer you have to admire for her overall solid structure who is backed with an excellent set of EPD's.

AI bred to WS Epic on April 30,

Here is a very correct dark red solid made heifer who checks all the boxes and will definitely have friends come sale day. She is long spined, smooth shouldered with ample amount of thickness.