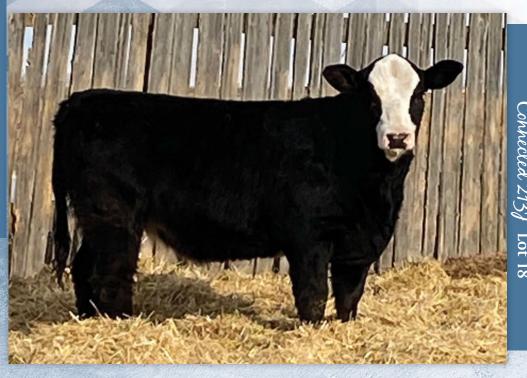

consigned by Whiterock Ranch

The Dark Web is a royally bred calf that will command the attention of even the most critical of cattlemen. He is a result of crossing the \$100,000 Crossroad Connected with the \$30,000 Circle G Red Magic and we could not be happier with the outcome. He is tremendously stout and attractive through his front end, walks at top of a perfect foot and has that flawless presence that we have all been searching for in a bull with this much natural power. It is extremely rare to find a bull calf with this much quality and depth of pedigree topped off with a blaze face. Do not miss this opportunity for a great herd sire that checks all the boxes, as they do not come often. On December 11th, venture down into "The Dark Web."Homo Polled Hetero Black

Selling full possession and 3/4 semen interest. White Rock Ranch will winter and develop the bull and guarantee a passed semen test by 15 Months of age for \$500.00 due at settlement, insurance is highly recommended, buyer assumes all risk if insurance is declined.