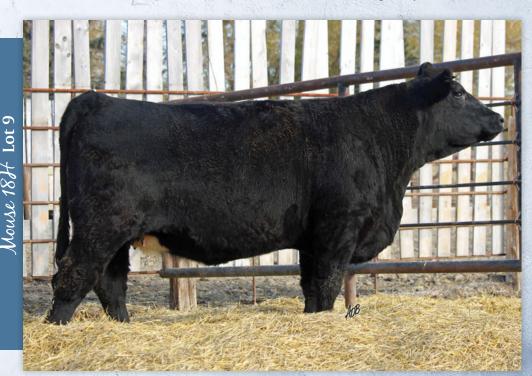

VDV Mouse 18H

VDV 18H I BPG1344247 I Polled I Jan 11, 2020

MR TR HAMMER 308A ET ROCK STAR CAPONE 5C RF INTENSE 359A

MR NLC UPGRADE U8676

VDV MOUSE 18C

MAR MAC MOUSE 18W

MR NLC UPGRADE U8676 SVF/HS EXPECTING A DREAM WHEATLAND STOUT 930W RF ELVIRA 24W

consigned by Van De Velde Cattle

VDV Mouse 18H is a heifer that is built very solid all the way through with lots of power in her pedigree. She is sired by the great Rock Star Capone 5C, he's a bull that we've used lots over the years in our AI program and has done everything we've wanted him to do for our herd. Mouse will be the last of his daughters on offer from us at Van de Velde Cattle. Be sure not to miss this one!

AI bred to Mader The National 43E on March 25, 2021. No exposure

**MADER THE NATIONAL - SERVICE** 

**Shades of the Prairies Simmental Sale** 

VDV Samantha 17H is a very complete heifer, tons of eye appeal and great muscle shape. Sired by the great LRX Rocket 23Y that needs no introduction. We believe Samantha will raise as good of calf as any heifer on offer this fall, starting with her first one in January sired by Mader The National 43E. AI bred to Mader The National 43E on March 25, 2021. No exposure