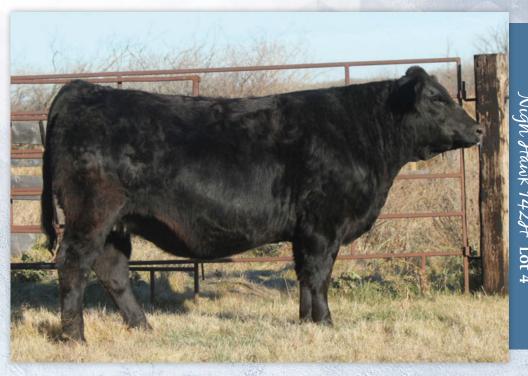

#### WRR The Dark Web 7H

WRR 7J I Applied For I Polled I February 15, 2021

SIBELLE SPARTACUS 8A

**KOP CROSBY 137W** 

SVS RED SATIN 21Z

SVS SCOUT 25X

IPU MS. CODE RED 249A

WFL MISS 21F DOLL 20P

WXR REDPATHS KOSMO 38Z

D BAR C BLACK MAGIC 161X

CROSSROAD RED STETSON 9E **CROSSROAD CONNECTED 12G** PERKS BLACK DOLL 1121Y

SVS SCOUT 665D **CIRCLE G RED MAGIC 840F** 

CIRCLE G RED MAGIC 433B

| BW  | ADJ WW | CE              | BW    | ww   | YW    | MK   | MCE | MWW  |
|-----|--------|-----------------|-------|------|-------|------|-----|------|
| 101 | -      | 7.8             | 3.3   | 77.5 | 114.1 | 30.6 | 4.3 | 69.3 |
| 100 |        | OCCUPANT OF THE | 134 1 |      |       |      |     |      |

consigned by Whiterock Ranch

The Dark Web is a royally bred calf that will command the attention of even the most critical of cattlemen. He is a result of crossing the \$100,000 Crossroad Connected with the \$30,000 Circle G Red Magic and we could not be happier with the outcome. He is tremendously stout and attractive through his front end, walks at top of a perfect foot and has that flawless presence that we have all been searching for in a bull with this much natural power. It is extremely rare to find a bull calf with this much quality and depth of pedigree topped off with a blaze face. Do not miss this opportunity for a great herd sire that checks all the boxes, as they do not come often. On December 11th, venture down into "The Dark Web."Homo Polled Hetero Black

Selling full possession and 3/4 semen interest. White Rock Ranch will winter and develop the bull and guarantee a passed semen test by 15 Months of age for \$500.00 due at settlement, insurance is highly recommended, buyer assumes all risk if insurance is declined.