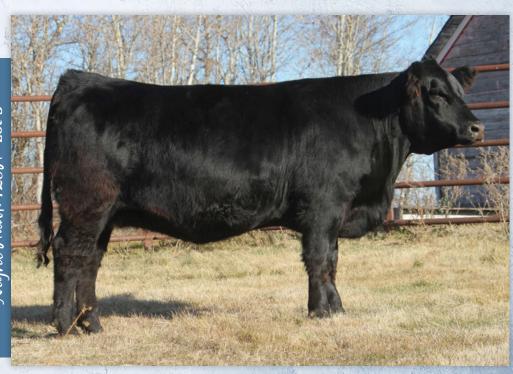

Red Magic 29 Lot 24

2J is the kind of female that you want to base a program around. She is incredibly long bodied, stout and structurally sound, but yet is very feminine and stylish through her front third. A female with this much volume and desired phenotype is destined for the donor pen, not to mention she has a world class pedigree behind her and that desired blaze face on a red coat. Homo Polled

WRR Red Magic 2J
WRR 2J I Applied For I Polled I February 5, 2021

CROSSROAD RED STETSON 9E
CROSSROAD CONNECTED 12G
PERKS BLACK DOLL 1121Y

SVS SCOUT 665D

CIRCLE G RED MAGIC 840F CIRCLE G RED MAGIC 433B SIBELLE SPARTACUS 8A IPU MS. CODE RED 249A KOP CROSBY 137W WFL MISS 21F DOLL 20P

**SVS SCOUT 25X** 

SVS RED SATIN 21Z WXR REDPATHS KOSMO 38Z D BAR C BLACK MAGIC 161X

| BW | ADJ WW       | CE        | BW   | ww   | YW    | MK   | MCE | MWW  |
|----|--------------|-----------|------|------|-------|------|-----|------|
| 85 | -            | 7.8       | 3.3  | 77.5 | 114.1 | 30.6 | 4.3 | 69.3 |
|    | TOTAL STREET | projected | ends |      | 1     |      |     |      |