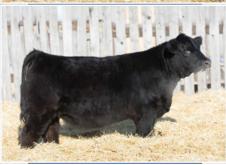

STF RUSSOM RE86 STF SLY MOVES P260 REMINGTON RED LABEL HR WHEATLAND LADY 902J

consigned by First Class Cattle Co.

Semen Lot: Crossroad Connected 12G CRF 12G | BPG1266301 | Polled | Jan 06, 2019

VIRGINIA WALKER 97W

Connected was one of the most talked about bulls in 2020 we purchased him from Crossroad Farms with Swan Lake Farms and Cornerstone Cattle Co for \$100,000. Connected is one of the stoutest, biggest middled, black blaze faced bulls we have seen in years but still shows an incredible amount of structural soundness and walks at top of a perfect foot. Reports on Connected say that the calves come easy and have a ton of vigour and grow to them. Many producers that used Connected are telling us that they are the stoutest calves they have ever raised, have a ton of look and overall performance and are simply the very best calves in their pastures. Homo Polled, Hetero Black. B: 5 units