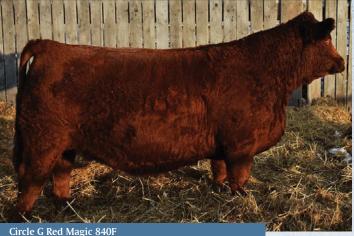

## DLMS FARMGATE TIMED AUCTIONS FARMGATETIMEDAUCTIONS.CA

Resulting pedigree: Crossroad Connected 12G x Circle G Red Magic 840F

**CROSSROAD RED STETSON 9E CROSSROAD CONNECTED 12G** PERKS BLACK DOLL 1121Y

SVS SCOUT 665D **CIRCLE G RED MAGIC 840F** CIRCLE G RED MAGIC 433B

SIBELLE SPARTACUS 8A IPU MS. CODE RED 249A **KOP CROSBY 137W** WFL MISS 21F DOLL 20P

**SVS SCOUT 25X** SVS RED SATIN 21Z WXR REDPATHS KOSMO 38Z D BAR C BLACK MAGIC 161X

MWW 3.3 77.5 114.1 30.6 4.3 69.3

consigned by Whiterock Ranch

Pregnany Recip: Connected x 840F

Implanted date: April 14, 2021

5 year old Red Angus x Red Simmental Cow

Pregnany Recip: Connected x 840F Implanted date: April 14, 2021