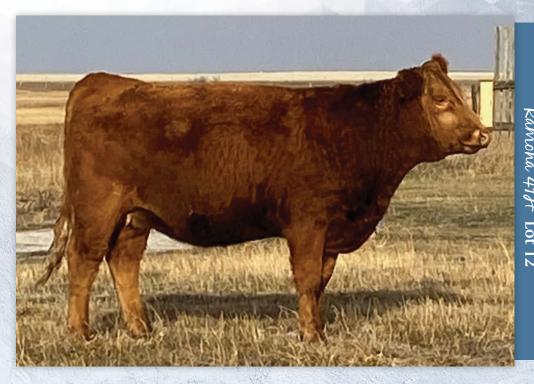

**Exposed to WLB Bull 337H from** March 21 to May 15, 2021.

This is a solid female, Immortal genetic power here and bred to one of the new wave sires. We purchased a package of 8 embryos from Bouchard Livestock and this is our last of 7 pregnancies. Only two females out of the seven. We retained one and are offering this one to you. Crosby and Ramona, bred Annuity. This female has great length of body, is dropping a beautiful udder just as her sister did and she will raise you some easy selling progeny. We had planned on keeping her as she is calving the first week of January and hadnt had her in on feed. Just pulled her in a day before picturing. She has loads of hair, great feet and is ready to work. Buy with confidence here as this mating is already working at Ashworth Farm and Ranch, and Mader Ranches. AI bred to Annuity on March 28, 2021. **Exposed to ZSL127H TILLMAN** April 15-May 15, Safe to AI.

CSC Ramona 41H

CSC 41H I Applied For I Polled I January 30, 2020

MUIRHEAD LIVE WIRE 95R **KOP CROSBY 137W KOP BENGIE 6P** 

TNT DYNAMITE BLACK L137 **CROSSROAD RAMONA 375R** LFE RED CADILAC 168M

KENCO/MF POWERLINE 204L **GFP MISS BEARCLAW 100M R PLUS 2169M** KOP MS FREIGHTLINER 34M

**RW BOMBER 8H OPPS WIS L137** LFE MR LEWIS 305J LFE RED CADILAC 106H

BW ADJ WW CE MWW 91 ET 1.9 89.8 130.3 29.4 4.8 74.3