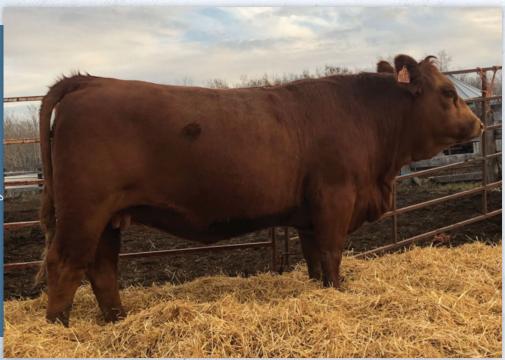

CORSSROAD CONECTED Sire of 7J

**CIRCLE G RED MAGIC Dam of 7J** 

S H tt a m tyd v s S h H w A E

This will be the first Night Hawk bred heifer we will have sold. The first set of Night Hawk daughters just weaned their first calf and they do an impressive job. They are moderate framed, easy doing type of cows that get the job done. TSN 142H has lots of volume, middle and top and is setting up an excellent udder. She is bred to Proclamation, we have used this sire on our Night Hawk daughters and it seems to work well.

AI bred to WS Proclamation E202 April 18, 2021. Exposed to HF Free Spirit 49H (Angus) from May 1 to 31, 2021. Vets opinion safe to AI

4

#### TSN Ms Night Hawk 142H

TSN 142H | BPG1335530 | Polled | Feb 06, 2020

LFE TRIUMPH 816A

LFE NIGHT HAWK 3013D

LFE RRS CIARA 2158Z

SKORS BLACK CROCKET 234Z

BLCC MISS CROCKETT 325C

BLCC MISS BLACK STING284W