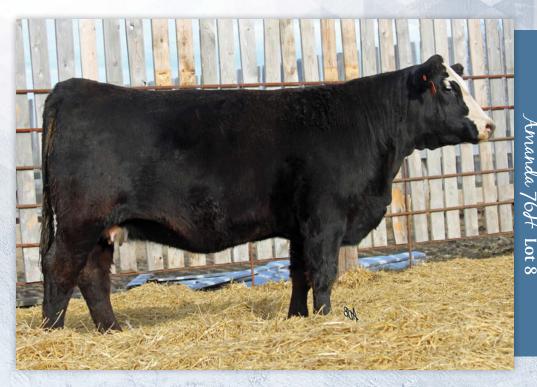

AI bred to LFE Night Hawk 3013D on March 21, 2021. Vet confirms safe to A.I.

VDV Amanda 76H is a more moderate framed heifer that has a very smooth front end and lots of eye appeal. Her dam was bought out of the Spring Creek program as a heifer and is a top producing cow here at Van de Velde Cattle, she has many daughters in production including our 2019 high seller to Corey Desrochers of Mariapolis, Manitoba. Look for an exciting calf from her this January sired by the great WS

#### VDV Amanda 76H

VDV 76H | BPG1344238 | Polled | January 01, 2020

MR CCF VISION

PWK MR VISION 64W 9E

BLCC MISS EDITION 64W

SPRINGCREEK BOLD 142F

SPRINGCREEK AMANDA 118A

SPRINGCREEK RED TARA 9S

MR NLC UPGRADE U8676 GCF MISS ELSA TH BLACK EDITION 8R BLCC MISS 116N

CREEKSIDE 10B RKM MS TOP FLIGHT 331A SPRINGCREEK TANK 57P BDV AMANDA L43

| BW  | ADJ WW                           | ADJYW | CE  | BW  | ww   | YW   | MK   | MCE | MWW  |  |  |
|-----|----------------------------------|-------|-----|-----|------|------|------|-----|------|--|--|
| 92  | -                                | -     | 6.4 | 3.1 | 64.3 | 92.1 | 24.0 | 3.0 | 56.2 |  |  |
| 105 | consigned by Van De Velde Cattle |       |     |     |      |      |      |     |      |  |  |