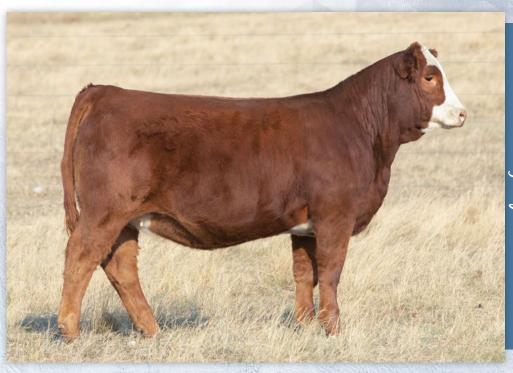

Red Magic 29 Lot 24

2J is the kind of female that you want to base a program around. She is incredibly long bodied, stout and structurally sound, but yet is very feminine and stylish through her front third. A female with this much volume and desired phenotype is destined for the donor pen, not to mention she has a world class pedigree behind her and that desired blaze face on a red coat. Homo Polled