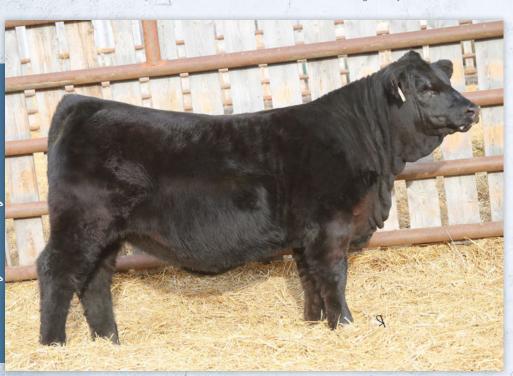

consigned by Corner Stone Cattle Co.

consigned by Corner Stone Cattle Co.

This is another stout Connected daughter out of our pick of the Ashworth Riddler breds a few years back. 217J has a twin sister selling in the source that we are very high on. 217J is just a tick smaller than her sister, same stout make up, loads of hair and nice fronted. Buy with confidence, this female will raise the right kind!

HOMO POLLED HOMO BLACK Jamie is the largest framed open heifer in our group. She's a smooth made female with lots of body length. Her dam was only a first calver and what a good job she did on her first attempt. Her sire Cowboy Cut has done offspring have all been highly sought after.