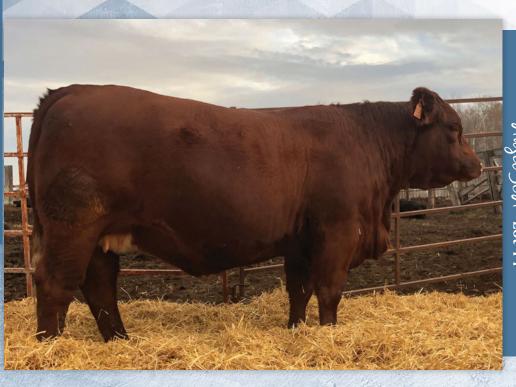

consigned by Whiterock Ranch

The Dark Web is a royally bred calf that will command the attention of even the most critical of cattlemen. He is a result of crossing the \$100,000 Crossroad Connected with the \$30,000 Circle G Red Magic and we could not be happier with the outcome. He is tremendously stout and attractive through his front end, walks at top of a perfect foot and has that flawless presence that we have all been searching for in a bull with this much natural power. It is extremely rare to find a bull calf with this much quality and depth of pedigree topped off with a blaze face. Do not miss this opportunity for a great herd sire that checks all the boxes, as they do not come often. On December 11th, venture down into "The Dark Web."Homo Polled Hetero Black

Selling full possession and 3/4 semen interest. White Rock Ranch will winter and develop the bull and guarantee a passed semen test by 15 Months of age for \$500.00 due at settlement, insurance is highly recommended, buyer assumes all risk if insurance is declined.