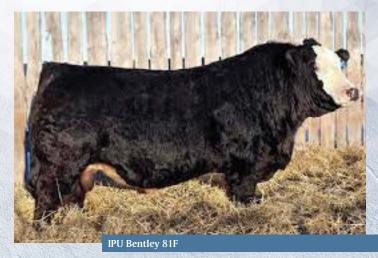

#### Embryo Opportunity: Three (3) Embryos

IPU Bentley 81F x Circle G Red Magic 840F

WHEATLAND BENTLEY 630D

IPU BENTLEY 81F

CLAYHILL FANCY LUCA 39A

WHEATLAND FINAL AFFAIR WHEATLAND LADY 72X MR NLC UPGRADE U8676 CLAYHILL FANCY PANTS 32S

MWW

67.5

Red Magic was purchased out of the Checkers Sale with Swan Lake Farms for \$30,000. She has since went on and proved herself as one of the very best Simmental females in the industry. I have had the opportunity to see some progeny out in the country from very pleased embryo customers and this cow does not disappoint. She has proven herself both a bull and female maker and we are very excited for this young cows future in the breed.

Selling three (3) IPU Bentley 81F embryos. Guaranteeing 1, 90 day pregnancy if implanted by a certified technician. Buyer to pay all shipping costs.

consigned by First Class Cattle Co.

32