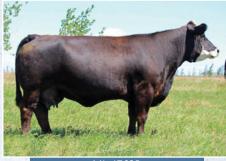

Red Magic 29 Lot 24

2J is the kind of female that you want to base a program around. She is incredibly long bodied, stout and structurally sound, but yet is very feminine and stylish through her front third. A female with this much volume and desired phenotype is destined for the donor pen, not to mention she has a world class pedigree behind her and that desired blaze face on a red coat. Homo Polled

WRR Red Magic 2J
WRR 2J I Applied For I Polled I February 5, 2021

CROSSROAD RED STETSON 9E
CROSSROAD CONNECTED 12G
PERKS BLACK DOLL 1121Y

SVS SCOUT 665D

CIRCLE G RED MAGIC 840F CIRCLE G RED MAGIC 433B SIBELLE SPARTACUS 8A IPU MS. CODE RED 249A KOP CROSBY 137W WFL MISS 21F DOLL 20P