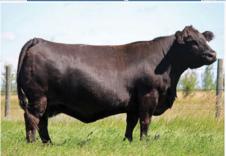

#### TSN Ms Night Hawk 142H

TSN 142H | BPG1335530 | Polled | Feb 06, 2020

LFE TRIUMPH 816A

LFE NIGHT HAWK 3013D

LFE RRS CIARA 2158Z

SKORS BLACK CROCKET 234Z

BLCC MISS CROCKETT 325C

BLCC MISS BLACK STING284W

consigned by TSN Livestock

consigned by TSN Livestock

Here is another excellent Night Hawk Daughter. 128H has lots of middle and eye appeal. She is out of one of the foundation Predator females on the farm. This one is brogans favorite. She is really quiet and brogan loves to give her a scratch!