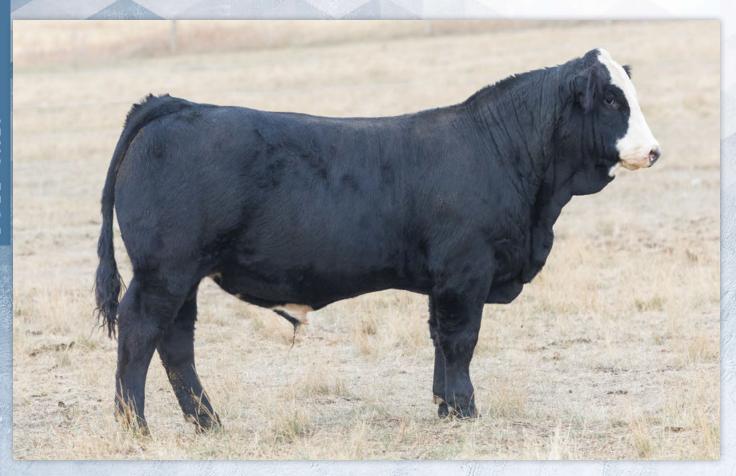

#### WRR The Dark Web 7H

WRR 7J I Applied For I Polled I February 15, 2021

SIBELLE SPARTACUS 8A

**KOP CROSBY 137W** 

SVS RED SATIN 21Z

SVS SCOUT 25X

IPU MS. CODE RED 249A

WFL MISS 21F DOLL 20P

consigned by Whiterock Ranch

The Dark Web is a royally bred calf that will command the attention of even the most critical of cattlemen. He is a result of crossing the \$100,000 Crossroad Connected with the \$30,000 Circle G Red Magic and we could not be happier with the outcome. He is tremendously stout and attractive through his front end, walks at top of a perfect foot and has that flawless presence that we have all been searching for in a bull with this much natural power. It is extremely rare to find a bull calf with this much quality and depth of pedigree topped off with a blaze face. Do not miss this opportunity for a great herd sire that checks all the boxes, as they do not come often. On December 11th, venture down into "The Dark Web."Homo Polled Hetero Black