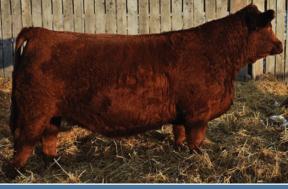

**Exposed to WLB Bull 337H from** March 21 to May 15, 2021.

This is a solid female, Immortal genetic power here and bred to one of the new wave sires. We purchased a package of 8 embryos from Bouchard Livestock and this is our last of 7 pregnancies. Only two females out of the seven. We retained one and are offering this one to you. Crosby and Ramona, bred Annuity. This female has great length of body, is dropping a beautiful udder just as her sister did and she will raise you some easy selling progeny. We had planned on keeping her as she is calving the first week of January and hadnt had her in on feed. Just pulled her in a day before picturing. She has loads of hair, great feet and is ready to work. Buy with confidence here as this mating is already working at Ashworth Farm and Ranch, and Mader Ranches. AI bred to Annuity on March 28, 2021. **Exposed to ZSL127H TILLMAN** April 15-May 15, Safe to AI.

CSC Ramona 41H

CSC 41H I Applied For I Polled I January 30, 2020

MUIRHEAD LIVE WIRE 95R **KOP CROSBY 137W KOP BENGIE 6P** 

TNT DYNAMITE BLACK L137 **CROSSROAD RAMONA 375R** LFE RED CADILAC 168M

KENCO/MF POWERLINE 204L **GFP MISS BEARCLAW 100M R PLUS 2169M** KOP MS FREIGHTLINER 34M