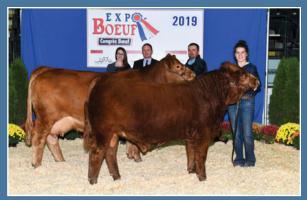

J-STAR RED ACE 909G

J-STAR RED ACE AND HIS DAM Expo Boeuf

**PRAIRIEWIND JURY 40G** 

Paternal sister to the Absolute females

#### Pick of the 3/4 blood or half blood heifer calves at Diamond R Stock Farm

After last years warm invitation to Shades we wanted to bring something exciting this year! We couldn't decide so we are going to let you decide for us! We are selling pick of any registered half or 3/4 blood 2021 heifer calves. These heifers are all red and a few blaze faces. They are sired by J Star Red Ace 909G (a Harvie Red Summit son) and Prairiewind Jury 40G (grandson of KWA Lawmaker 59C). Red Ace was purchased on the merit of his beautiful dam, together they won Expo Boeuf and were Reserve Senior Champion Female at the Toronto Royal in 2019. Jury was Prairiewinds high selling Red bull at the Proudly Western Bull Sale 2020. We loved his pedigree and his structure. SVS Absolute 508C came our way from our close friends the McCormack (MFR) family. When we got caught with a herdbull down the McCormack's came to the rescue as a result we have some fancy April heifer calves available in this group. 508C comes from the Jenna cow family. He is a calving ease specialist!