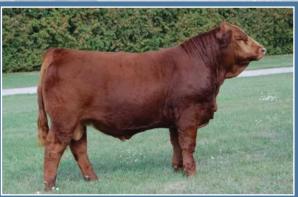

consigned by Whiterock Ranch

The Dark Web is a royally bred calf that will command the attention of even the most critical of cattlemen. He is a result of crossing the \$100,000 Crossroad Connected with the \$30,000 Circle G Red Magic and we could not be happier with the outcome. He is tremendously stout and attractive through his front end, walks at top of a perfect foot and has that flawless presence that we have all been searching for in a bull with this much natural power. It is extremely rare to find a bull calf with this much quality and depth of pedigree topped off with a blaze face. Do not miss this opportunity for a great herd sire that checks all the boxes, as they do not come often. On December 11th, venture down into "The Dark Web."Homo Polled Hetero Black

Selling full possession and 3/4 semen interest. White Rock Ranch will winter and develop the bull and guarantee a passed semen test by 15 Months of age for \$500.00 due at settlement, insurance is highly recommended, buyer assumes all risk if insurance is declined.