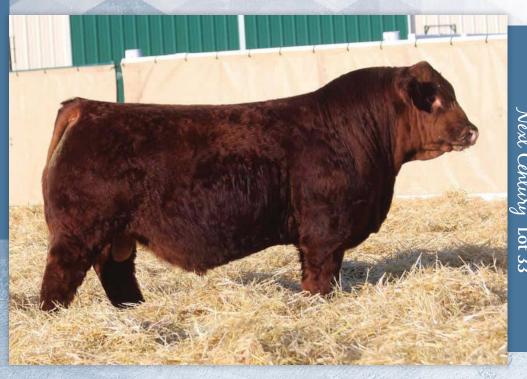

Selling three (3) Crossroad Connected embryos. Guaranteeing 1, 90 day pregnancy if implanted by a certified technician. Buyer to pay all shipping costs.

Simply put, Wheatland Next Century is the most complete Simmental breeding piece that we have seen in years, maybe ever. The bull himself is flawless in his phenotype. He is powerful, blood red, flawless on the move, extremely stout, extremely long bodied, and walks at top of a perfect foot. Definitely a bull that impresses even the most critical of cattle producers. Next Century is an individual that is incredibly difficult to fault but what makes him truly great is the cow families that behind him on both sides of his pedigree. When Riley toured us it was absolutely astounding how many great cows were directly related to Next Century with his mother and paternal grand mother being 2 of the very best cows we have seen in the Simmental breed. Homo Polled. A: 5 units B: 5 units