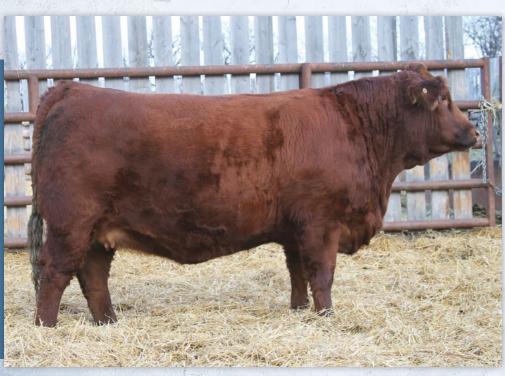

Red Magic 29 Lot 24

2J is the kind of female that you want to base a program around. She is incredibly long bodied, stout and structurally sound, but yet is very feminine and stylish through her front third. A female with this much volume and desired phenotype is destined for the donor pen, not to mention she has a world class pedigree behind her and that desired blaze face on a red coat. Homo Polled

WRR Red Magic 2J
WRR 2J I Applied For I Polled I February 5, 2021

CROSSROAD RED STETSON 9E
CROSSROAD CONNECTED 12G
PERKS BLACK DOLL 1121Y

SVS SCOUT 665D

CIRCLE G RED MAGIC 840F CIRCLE G RED MAGIC 433B SIBELLE SPARTACUS 8A IPU MS. CODE RED 249A KOP CROSBY 137W WFL MISS 21F DOLL 20P

**SVS SCOUT 25X** 

SVS RED SATIN 21Z WXR REDPATHS KOSMO 38Z D BAR C BLACK MAGIC 161X

| BW | ADJ WW       | CE        | BW   | ww   | YW    | MK   | MCE | MWW  |
|----|--------------|-----------|------|------|-------|------|-----|------|
| 85 | -            | 7.8       | 3.3  | 77.5 | 114.1 | 30.6 | 4.3 | 69.3 |
|    | TOTAL STREET | projected | ends |      | 1     |      |     |      |