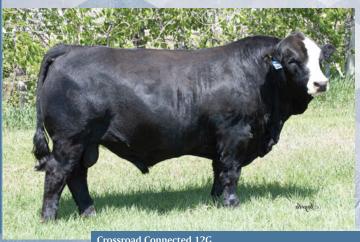

#### WRR The Dark Web 7H

WRR 7J I Applied For I Polled I February 15, 2021

SIBELLE SPARTACUS 8A

**KOP CROSBY 137W** 

SVS RED SATIN 21Z

SVS SCOUT 25X

IPU MS. CODE RED 249A

WFL MISS 21F DOLL 20P

WXR REDPATHS KOSMO 38Z

D BAR C BLACK MAGIC 161X

CROSSROAD RED STETSON 9E **CROSSROAD CONNECTED 12G** PERKS BLACK DOLL 1121Y

SVS SCOUT 665D **CIRCLE G RED MAGIC 840F** 

CIRCLE G RED MAGIC 433B

| BW  | ADJ WW | CE              | BW    | ww   | YW    | MK   | MCE | MWW  |
|-----|--------|-----------------|-------|------|-------|------|-----|------|
| 101 | -      | 7.8             | 3.3   | 77.5 | 114.1 | 30.6 | 4.3 | 69.3 |
| 100 |        | OCCUPANT OF THE | 134 1 |      |       |      |     |      |

consigned by Whiterock Ranch

The Dark Web is a royally bred calf that will command the attention of even the most critical of cattlemen. He is a result of crossing the \$100,000 Crossroad Connected with the \$30,000 Circle G Red Magic and we could not be happier with the outcome. He is tremendously stout and attractive through his front end, walks at top of a perfect foot and has that flawless presence that we have all been searching for in a bull with this much natural power. It is extremely rare to find a bull calf with this much quality and depth of pedigree topped off with a blaze face. Do not miss this opportunity for a great herd sire that checks all the boxes, as they do not come often. On December 11th, venture down into "The Dark Web."Homo Polled Hetero Black

Selling full possession and 3/4 semen interest. White Rock Ranch will winter and develop the bull and guarantee a passed semen test by 15 Months of age for \$500.00 due at settlement, insurance is highly recommended, buyer assumes all risk if insurance is declined.