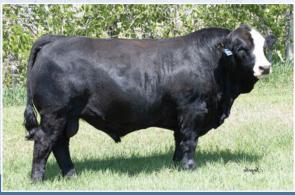

Selling three (3) Crossroad Connected embryos. Guaranteeing 1, 90 day pregnancy if implanted by a certified technician. Buyer to pay all shipping costs.

Simply put, Wheatland Next Century is the most complete Simmental breeding piece that we have seen in years, maybe ever. The bull himself is flawless in his phenotype. He is powerful, blood red, flawless on the move, extremely stout, extremely long bodied, and walks at top of a perfect foot. Definitely a bull that impresses even the most critical of cattle producers. Next Century is an individual that is incredibly difficult to fault but what makes him truly great is the cow families that behind him on both sides of his pedigree. When Riley toured us it was absolutely astounding how many great cows were directly related to Next Century with his mother and paternal grand mother being 2 of the very best cows we have seen in the Simmental breed. Homo Polled. A: 5 units B: 5 units

Semen Lot: Wheatland Next Century 43H

LER 43H | PG1341336 | Polled | Jan 24, 2020

**CCLT ALLIANCE 91C** WHEATLAND RIVAL 8125F WHEATLAND LADY 5213C

STF UNANIMOUS UP26 **WHEATLAND LADY 123Y** 

| WHEA | TLAND | LADY | 637S |  |
|------|-------|------|------|--|
| 1850 |       |      |      |  |
|      |       |      |      |  |