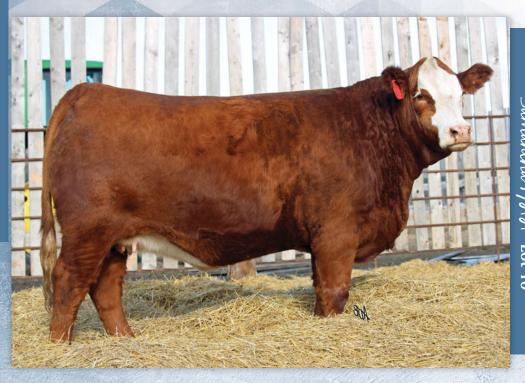

#### Hollywood Honey

KRD 2H I PG1369048 I Polled I Jan 16, 2020

DCR MR MOON SHINE X102 TNT 90 PROOF Z401 **TNT MISS S17** 

KWD LABEL 10U **KWD ELVIRA 38E** PERKS CLINIQUE 293Y **R PLUS 7077T** DCR MS SHEARCROCK U302 **TNT FIVE STAR P275** TNT MISS HONEY L9

REMINGTON RED LABEL HR **KWD MS NOPHALT 18S** CDI/PLCC DR. PHIL 145U **CONRAY CLINIQUE 1893S** 

ACT WW ACT YW CE BW ww MCF MWW 892 4.6 83.7 124.0 27.1 69.0 86 704 5.4 2.3

consigned by Hollywood Simmentals

consigned by Cornerstone Cattle Co.

Honey is a smooth made heifer with length of body, who has great potential to turn into a consistent producer like her dam. She is a dark red feminine heifer you have to admire for her overall solid structure who is backed with an excellent set of EPD's.

AI bred to WS Epic on April 30,

Here is a very correct dark red solid made heifer who checks all the boxes and will definitely have friends come sale day. She is long spined, smooth shouldered with ample amount of thickness.