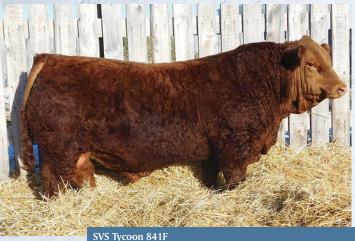

5 year old Red Angus x Red Simmental Cow

Pregnany Recip: Connected x 840F Implanted date: April 14, 2021

5 year old Red Angus x Red Simmental Cow

Pregnany Recip: Tycoon x 840F

Implanted date: April 14, 2021

5 year old Red Angus x Red Simmental Cow

Pregnany Recip: Tycoon x 840F Implanted date: May 5, 2021 5 year old Red Angus x Red Simmental Cow

Pregnany Recip: Tycoon x 840F Implanted date: May 5, 2021 5 year old Red Angus x Red Simmental Cow

Resulting pedigree: SVS Tycoon 841F x Circle G Red Magic 840F

SVS BROOKS 669D **SVS TYCOON 841F SVS RED ANNIE 411B** 

SVS SCOUT 665D **CIRCLE G RED MAGIC 840F** CIRCLE G RED MAGIC 433B

MRL RED WHISKEY 101B SVS RED SARA 92X **ACS EVERREADY 970W** 3D MISS RED NOREMAC 211U

SVS SCOUT 25X SVS RED SATIN 21Z WXR REDPATHS KOSMO 38Z D BAR C BLACK MAGIC 161X

| 7.8 3.5 85.3 126.9 30.6 2.3 73.2 | 5    | CE  | BW  | ww   | YW    | MK   | MCE | MWW  |
|----------------------------------|------|-----|-----|------|-------|------|-----|------|
|                                  | P.R. | 7.8 | 3.5 | 85.3 | 126.9 | 30.6 | 2.3 | 73.2 |

consigned by Whiterock Ranch

83.2

121.6

31