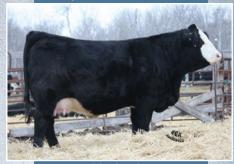

#### WRR The Dark Web 7H

WRR 7J I Applied For I Polled I February 15, 2021

SIBELLE SPARTACUS 8A

**KOP CROSBY 137W** 

SVS RED SATIN 21Z

SVS SCOUT 25X

IPU MS. CODE RED 249A

WFL MISS 21F DOLL 20P

consigned by Whiterock Ranch

The Dark Web is a royally bred calf that will command the attention of even the most critical of cattlemen. He is a result of crossing the \$100,000 Crossroad Connected with the \$30,000 Circle G Red Magic and we could not be happier with the outcome. He is tremendously stout and attractive through his front end, walks at top of a perfect foot and has that flawless presence that we have all been searching for in a bull with this much natural power. It is extremely rare to find a bull calf with this much quality and depth of pedigree topped off with a blaze face. Do not miss this opportunity for a great herd sire that checks all the boxes, as they do not come often. On December 11th, venture down into "The Dark Web."Homo Polled Hetero Black