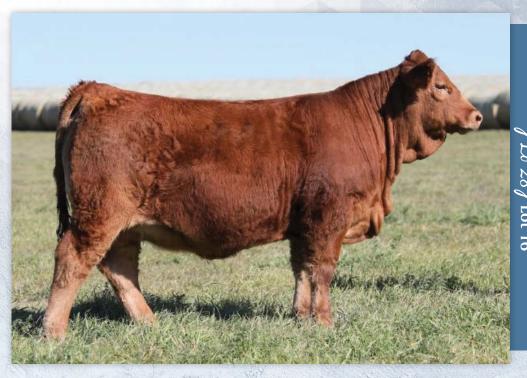

consigned by TSN Livestock

consigned by TSN Livestock

Here is another excellent Night Hawk Daughter. 128H has lots of middle and eye appeal. She is out of one of the foundation Predator females on the farm. This one is brogans favorite. She is really quiet and brogan loves to give her a scratch!

AI bred to WS Proclamation E202 on March 28, 2021. Exposed to HF Free Spirit 49H from April 15 to May 31, 2021 (Angus). Vet's opinion safe to AI Night Hawk 128H Lot 5

Here is a Proclamation out of one the most consistent cows on the farm, TSN 247Z. 36H is a very attractive, long bodied heifer with lots of rib shape. 36H is bred to LFE Night Hawk 3013D on March 28, 2021. Exposed to Night Hawk from April 15 to May 31, 2021. Safe March 28 breeding