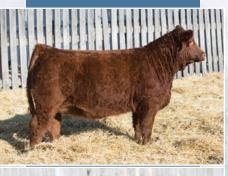

Red Magic 29 Lot 24

2J is the kind of female that you want to base a program around. She is incredibly long bodied, stout and structurally sound, but yet is very feminine and stylish through her front third. A female with this much volume and desired phenotype is destined for the donor pen, not to mention she has a world class pedigree behind her and that desired blaze face on a red coat. Homo Polled

WRR Red Magic 2J
WRR 2J I Applied For I Polled I February 5, 2021

CROSSROAD RED STETSON 9E
CROSSROAD CONNECTED 12G
PERKS BLACK DOLL 1121Y

SVS SCOUT 665D

CIRCLE G RED MAGIC 840F CIRCLE G RED MAGIC 433B SIBELLE SPARTACUS 8A IPU MS. CODE RED 249A KOP CROSBY 137W WFL MISS 21F DOLL 20P