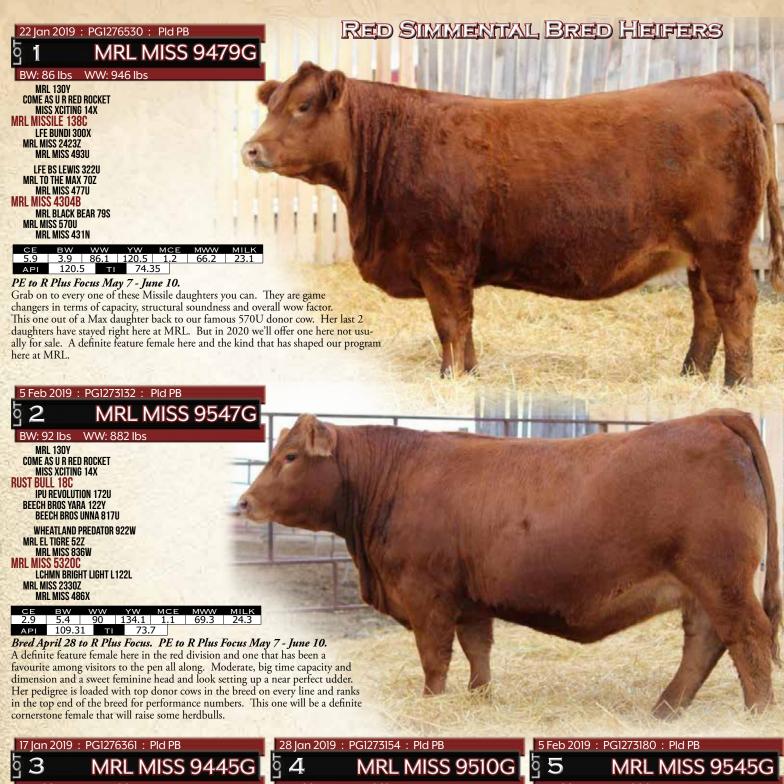

RED SI

22 Jan 2019: PG1273229: Pld PB MRL MISS 9474G

BW: 82 lbs WW: 786 lbs

CNS DREAM ON L186 WS PILGRIM H182U WS MARLA 276M CCLT ALLIANCE 91C **BB BARACK 1017T BROOKS SHINIA 1A BROOKS RED HOT Y17** 

LFE GOTHAM 819Y LFE THE RIDDLER 323B LFE BS CHARO 23Y MRL MISS 7317E LFE BS LEWIS 322U MRL MISS 2317Z

MRL MISS 952S

 CE
 BW
 WW
 YW
 MCE

 8.9
 3.2
 82.7
 109.7
 3.6

 API
 121.09
 TI
 75.16

Bred April 11 & April 21 to KWA Future. PE to R Plus Focus

Stacked pedigree and top of the breed numbers here. This cow family is second to none at MRL. Her grandam would rank as one of the stoutest, most impressive cows to ever walk our pastures and is a maternal sister to our famous 493U donor cow.

22 Jan 2019 : PG1268942 : Pld PB

MRL MISS 67

WW: 834 lbs BW: 105 lbs

TNT BOOTLEGGER Z268 MRL CAPONE 130B MRL MISS 836W
MRL REGULATOR 148D
KOP CROSBY 137W MRL MISS 677Y **MRL MISS 355T** 

KOP CROSBY 137W MRL 91Y **MRL MISS 493U** BBS DAKOTA RED L68 MRL MISS 632P MISS MRL 491G

TI 71.5 API 117.31

Bred April 8 to North Western. PE to R Plus Focus May 7 - June 10. A powerful Regulator daughter here out of a beauty 91Y daughter back to the 632P matron who is a maternal sister to our 863S and 470U donor cows. She has raised lead off bulls for TICA, SK, Randy Geisler, MB, and Korey Jorgenson, ND. On the top side of the pedigree is our 836W and 677Y donors as well. One of the most stacked pedigrees in the entire offering and will surely breed true. Bred early to the exciting and exclusive MRL North Western bull that went to Bata Simmentals, ND.