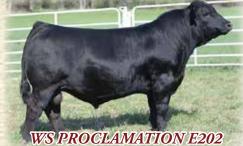

#### Bred April 16 to Proclamation. PE to R Plus Focus May 7 - June 10.

The Riddler x Black Edition combination is just flat out awesome. A maternal sister was one of the top heifers on offer last full going to Circle M Farms top herd in Manitoba. Don't miss this one, she will be a producer and bred to the exciting Proclamation sire is pretty cool.

112.34 ті 73.01 Bred April 10 to Proclamation. PE to R Plus Focus May 7 - June 10.

Another feature female with a powerful outcross pedigree. Her dam is a beautiful female we purchased out of the Agribition sale from X-T that has definitely paid her way. She has had top end bulls for Timothy Martin, ON, Oscar & Gloria Kleven, ND, Prairie Livestock and a \$10,000 son to Lee Rindell, ND, as well as our lead off and high selling open heifer in 2015 to TSN Simmentals. Early service to the exciting Proclamation sire is icing on the cake!