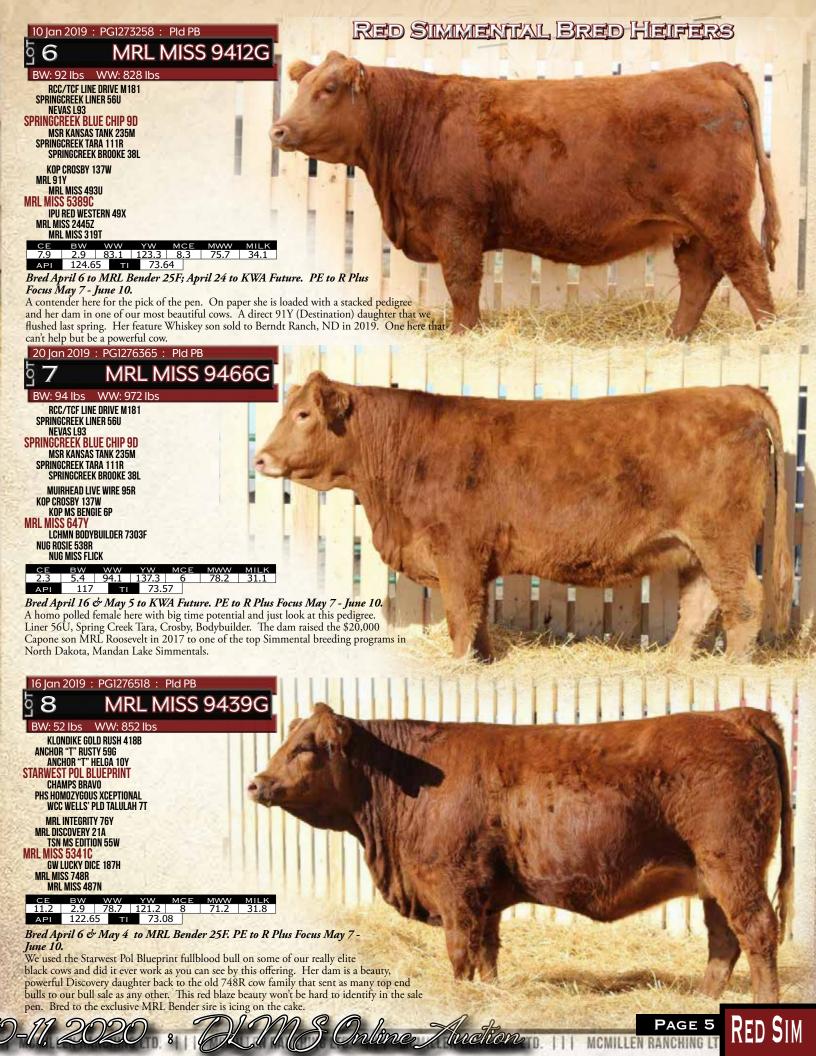

Bred April 20 to KWA Future. PE to R Plus Focus May 7 - June 10. I sure hope you can stop by to look at this pen of heifers prior to our online bidding sale. It will be well worth the drive as we have dug deep for 2020 offering females out of our most elite and highly proven cow families. This one in particular is an own Whiskey daughter out of an ET daughter of Bundi and our 557U donor cow that has raised top selling bulls to Schmitt Ranch and Haman Simmentals in North Dakota. No guesswork here.

MRL MISS 76U

MCE MWW 2.4 | 74.2 | 107.9 | 118.78 | TI | 68.13 57.1 2.1

Bred April 16 to Western; May 5 to Western. PE to Red Circle G Guardian 41G May 7 - June 10.

Sired by the high selling bull at R Plus in 2018 and out of an awesome first calving Missile daughter. This is a dandy cow in the making with a pretty cool pedigree and a rare service to the awesome totally exclusive Red Western bull himself. We only have a few straws of Western left and breed some of the top heifers in the pen that way, that are supposed to stay at home.

5.2 | 110 | 5.8 | 69.2 | 31.1 TI 72.74 126.08

Bred April 3 & May 5 to MRL Bender 25F. PE to R Plus Focus May 7 - June 10.

A sweet made moderate framed female here sired by one of Destination 91 Y's top sons and a female we purchased from Come As UR out of an ET female they purchased here at MRL going back to the P63 Haas donor matron. Her service to MRL Bender will be the perfect mating.