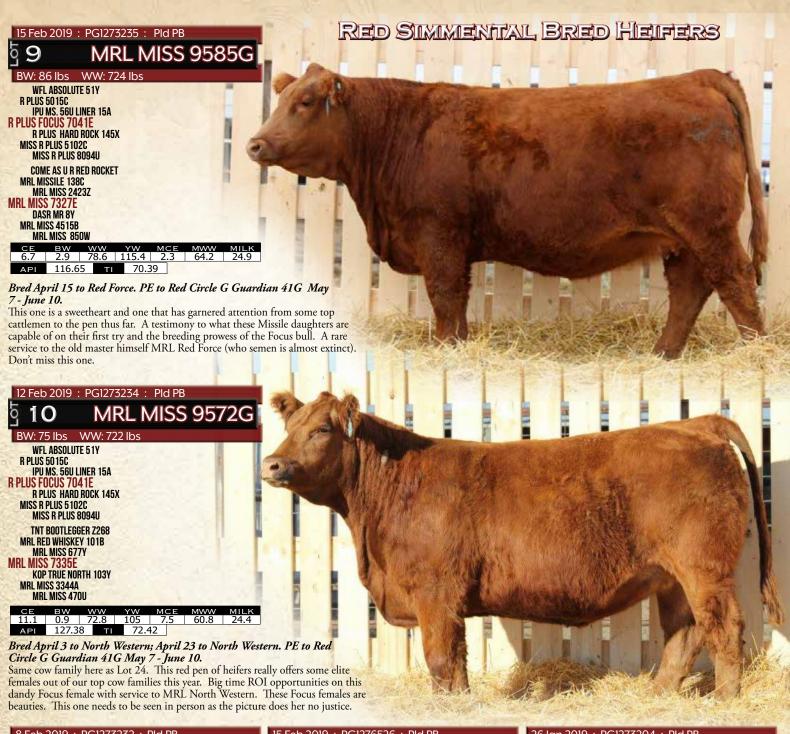

Bred April 20 to KWA Future. PE to R Plus Focus May 7 - June 10. I sure hope you can stop by to look at this pen of heifers prior to our online bidding sale. It will be well worth the drive as we have dug deep for 2020 offering females out of our most elite and highly proven cow families. This one in particular is an own Whiskey daughter out of an ET daughter of Bundi and our 557U donor cow that has raised top selling bulls to Schmitt Ranch and Haman Simmentals in North Dakota. No guesswork here.