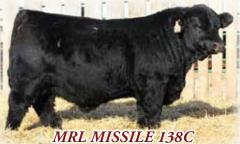

Bred April 13 & May 1 to Proclamation. PE to R Plus Focus

May 7 - June 10. When you make your living selling herdbulls it is extremely hard to part with this kind. Each and every year we part with a few of the elite females that should never leave MRL and for 2020 this is definitely one. She is a flat-out tank and just has that look and sweet disposition that makes her a pen favourite. On paper she is royally bred of course being sired by the \$100,000 Missile sire who's breeding prowess is unmatched in the breed in terms of type and consistency. On the bottom side is a super productive young cow that has already landed a herdbull for Tony McMechan and a feature daughter to McIntosh Livestock in 2018. Her Riddler bull calf for this spring's bull sale will also be a contender for king of the pen come March. The chance to own this kind doesn't come along very often.

Bred April 10 to State of War. PE to R Plus Focus May 7 -June 10.

Don't miss your opportunity to acquire one of these Missile daughters we are reluctantly offering for sale and especially out of this dandy Power Surge cow that had a top bred going to Caledonia Simmentals in 2019 sale, a feature open heifer to Jackson Goudy for \$8250 in 2016 and a big time Discovery son to Steichen Simmentals, ND, in 2017. Powerful proven genetics here folks.

#### BW: 90 lbs WW: 876 lbs

**MRL 130Y** COME AS UR RED ROCKET MISS XCITING 14X LFE BUNDI 300X

MRL MISS 493U

MRL MISS 2423Z

**SVS OPEN RANGE 28Y SVS MILWAUKEE 53A DESTINY DREAM EILEEN** TH BLACK EDITION 8R MRL MISS 443X **MRL MISS 443N** 

API 120.88 TI

This is another one that is hard to part with but excited to see where she lands as she will make an impact on a breeding program. Once again and by Missile and out of our famous 443N cow family that has produced hundreds of thousands of dollars of progeny here at MRL and as many big time herdbulls in the industry as any other including MRL Capone, El Tigre, Hurricane, Red Force, Sleep Easy, Progress just to name a few. Here's one to