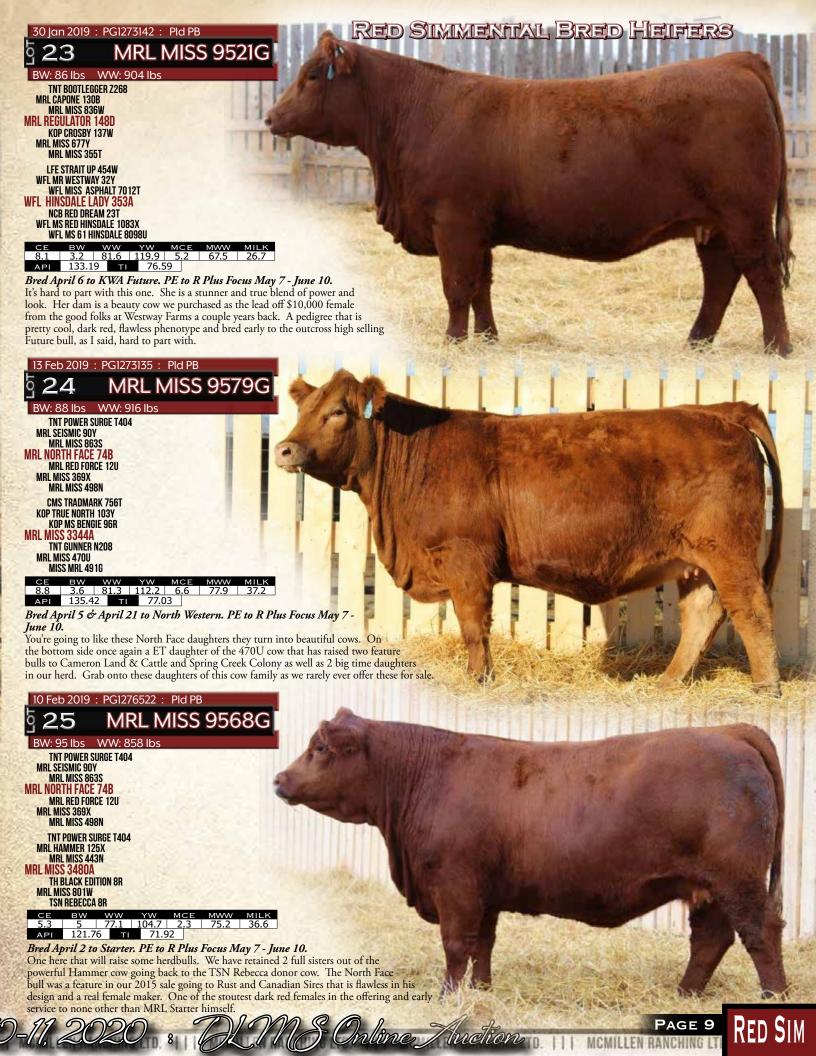

RED SIM PAGE 6

MILLEN RANCHING LTD. 111

MRL INTEGRITY 76Y

**MRL MISS 447X** 

**MRL VIRTUE 103B** 

29 Jan 2019: PG1276519: Pld PB

15 MRL MISS 9515G

BW: 70 lbs WW: 788 lbs

MRL EL TIGRE 52Z

MRL PREDESTINED 63B

TSM MS EDITION 55W

TSN MS EDITION 55W

MRL PRISM 31D

IPU RED WESTERN 49X

MRL MISS 2368Z

MRL MISS 470U

DCR MR MOON SHINE X102 TNT BOOTLEGGER Z268 TNT MISS W70

ARL MISS 5319C

MRL HAMMER 125X MRL MISS 2438Z MRL MISS 477U

Bred April 17 to KWA Future. PE to R Plus Focus May 7 - June 10.

23 Jan 2019: PTG1276623: Homo Pld PB

#### 16 MRL MISS 9483G

BW: 87 lbs WW: 906 lbs

TNT TOP GUN R244 LFE VIPER 455U LFE CHARO 56K NCB COBRA 47Y

CNS DREAM ON L186 NCB MISS DREAM 22T NUG SANDY 506R TNT DYNAMITE BLACK L137
TH BLACK EDITION 8R
BBN MS BLACK LADY 28H
TSN MS EDITION 55W
LFE RED HEMI 391N

MRL MISS 899S MRL MISS 541N

10.2 3 81.8 119.7 9.8 69.7 28.8 API 124.15 TI 73.53

Bred April 1 to Starter. PE to R Plus Focus May 7 - June 10.

A cherry red, non-dilutor, homo polled female here you can buy on pedigree alone. A Cobra x 55W period. Huge ROI potential here.

#### 10 Feb 2019: PG1276500: Pld PB

#### 27 MRL MISS 9566G

#### BW: 80 lbs WW: 784 lbs

W/C LOCK DOWN 206Z WS STEPPING STONE B44 WS MS UPGRADE Z15 MUIRHEADS STONE 85D

WHEATLAND BULL 680S MUIRHEADS MACY 3W

TESS MS BLACK 115T TNT KNOCK OUT R206 HRS TOUCHDOWN T39

HRS TOUCHDOWN T39
HAAS RANCH P63

LFE RED HEMI 391N MRL MISS 689R MISS MRL 491G

| Maria and |       | 176.7 |       |     |      |      |
|-----------|-------|-------|-------|-----|------|------|
| CE        | вW    | ww    | YW    | MCE | MWW  | MILK |
| 7.9       | 1.9   | 68.3  | 111.9 | 4.3 | 58.3 | 24.1 |
| A DI      | 124.4 | 7     | 70.0  | 15  |      |      |

Bred April 16 to North Western. PE to R Plus Focus May 7 - June 10. Total outcross pedigree here and goes back to the 689R cow a natural sister to our famous 863S and 470U donor cows. A sleeper here and mated to the exclusive MRL North Westeren sire.