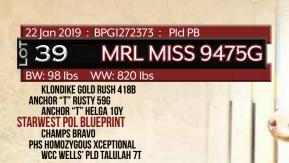

#### 40 MRL MISS 9504G

BW: 90 lbs WW: 812 lbs

KLONDIKE GOLD RUSH 418B ANCHOR "T" RUSTY 59G ANCHOR "T" HELGA 10Y STARWEST POL BLUEPRINT CHAMPS BRAVO

PHS HOMOZYGOUS XCEPTIONAL WCC WELLS' PLD TALULAH 7T

TNT GUNNER N208 TNT POWER SURGE T404 GSR MS JOKER 113L RL MISS 3481A

BBS REDEYE S70 MRL MISS 659U MRL MISS 700R

| CE  | вW    | ww           | YW   | MCE | MWW  | MILK |
|-----|-------|--------------|------|-----|------|------|
| 8.9 | 4.3   | 69.6         | 99.7 | 6   | 66.6 | 31.8 |
| API | 105.2 | 2 <b>T</b> I | 62.0 | 07  |      |      |

Bred April 17 to MRL Bender 25F. PE to R Plus Focus May 7 - June 10.

The Blue Print fullblood cattle I saw on my travels were outstanding in type so we decided to breed a few elite black cows that way and boy did it ever work. A black baldy here out of an awesome Power Surge daughter and bred Bender. Can't get much better than this!