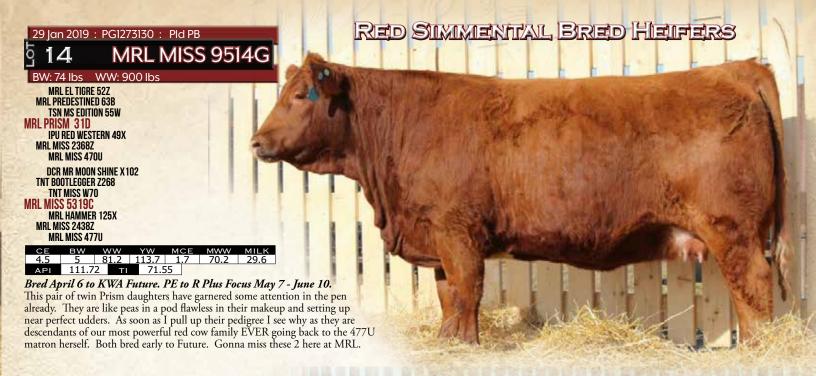

MRL EL TIGRE 52Z

MRL PREDESTINED 63B

TSM MS EDITION 55W

TSN MS EDITION 55W

MRL PRISM 31D

IPU RED WESTERN 49X

MRL MISS 2368Z

MRL MISS 470U

DCR MR MOON SHINE X102 TNT BOOTLEGGER Z268 TNT MISS W70

ARL MISS 5319C

MRL HAMMER 125X MRL MISS 2438Z MRL MISS 477U

Bred April 17 to KWA Future. PE to R Plus Focus May 7 - June 10.

23 Jan 2019: PTG1276623: Homo Pld PB