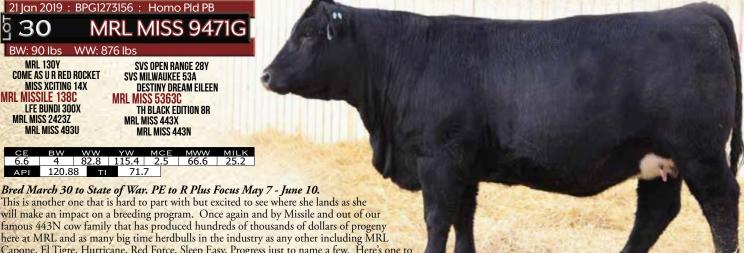

#### 21 Jan 2019: BPG1273156: Homo Pld PB MRL MISS 9471G

#### BW: 90 lbs WW: 876 lbs

**MRL 130Y** COME AS UR RED ROCKET MISS XCITING 14X LFE BUNDI 300X

MRL MISS 493U

MRL MISS 2423Z

**SVS OPEN RANGE 28Y SVS MILWAUKEE 53A DESTINY DREAM EILEEN** TH BLACK EDITION 8R MRL MISS 443X **MRL MISS 443N** 

API 120.88 TI

This is another one that is hard to part with but excited to see where she lands as she will make an impact on a breeding program. Once again and by Missile and out of our famous 443N cow family that has produced hundreds of thousands of dollars of progeny here at MRL and as many big time herdbulls in the industry as any other including MRL Capone, El Tigre, Hurricane, Red Force, Sleep Easy, Progress just to name a few. Here's one to

build a cow family around and she just might hit it out of the park with the calf she is carrying. Early service to Hart State of War. Homo polled.

BLACK SIMMENTAL BRED HEIFERS

PAGE 11

14 Jan 2019: BPG1268806: Pld PB