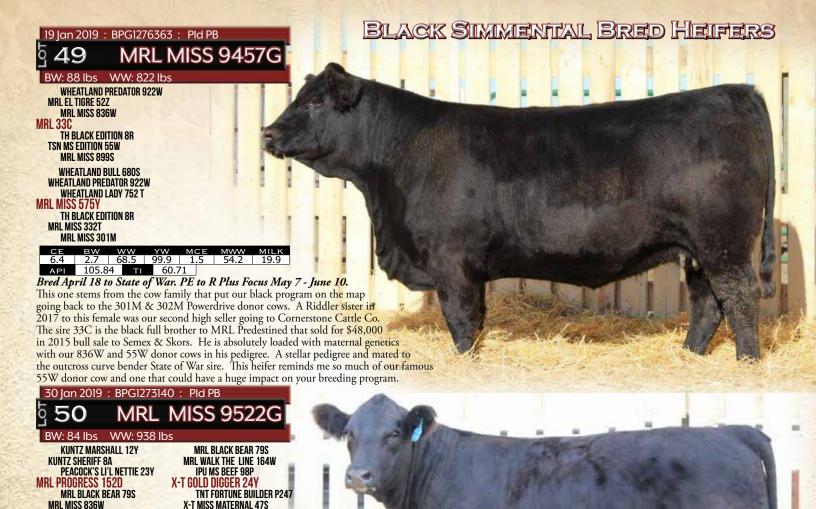

RED SIM PAGE 6

MILLEN RANCHING LTD. 111

MRL INTEGRITY 76Y

**MRL MISS 447X** 

**MRL VIRTUE 103B** 

29 Jan 2019: PG1276519: Pld PB

15 MRL MISS 9515G

BW: 70 lbs WW: 788 lbs

MRL EL TIGRE 52Z

MRL PREDESTINED 63B

TSM MS EDITION 55W

TSN MS EDITION 55W

MRL PRISM 31D

IPU RED WESTERN 49X

MRL MISS 2368Z

MRL MISS 470U

DCR MR MOON SHINE X102 TNT BOOTLEGGER Z268 TNT MISS W70

ARL MISS 5319C

MRL HAMMER 125X MRL MISS 2438Z MRL MISS 477U

Bred April 17 to KWA Future. PE to R Plus Focus May 7 - June 10.

23 Jan 2019: PTG1276623: Homo Pld PB