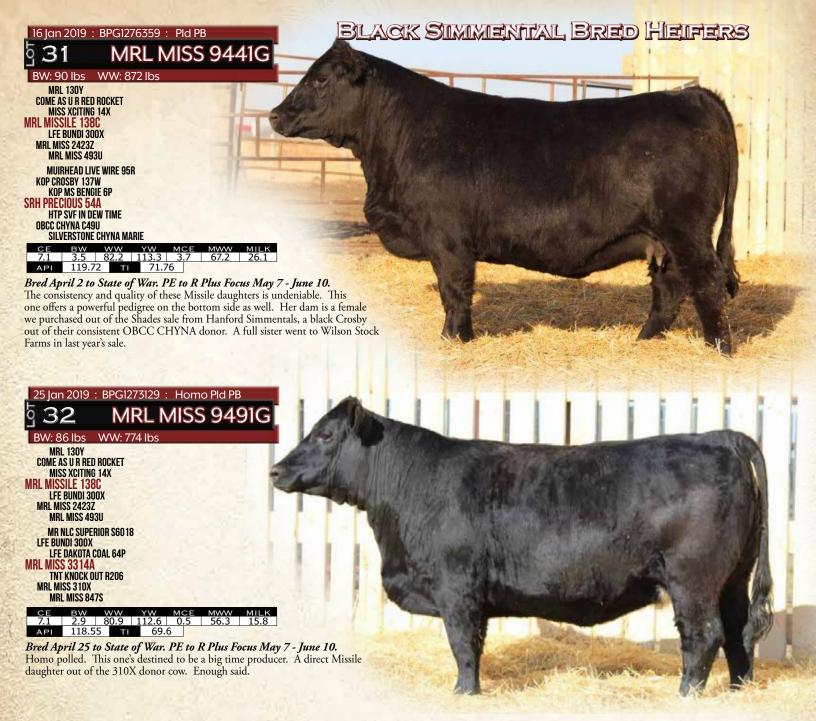

Red Simmental Bred Heifers

12 Jan 2019: BPG1273158: Pld PB MRL MISS 9420G

MRL 130Y COME AS U R RED ROCKET MISS XCITING 14X MISSILE 138C LFE BUNDI 300X MRL MISS 2423Z

MRL MISS 493U

CNS DREAM ON L186 htp svf in dew time htp svf honeydew

WHEATLAND PREDATOR 922W MRL MISS 612Y MRL MISS 3651

| CE  | вW    |   | VW  | YW    |     | E MWW | MILK |
|-----|-------|---|-----|-------|-----|-------|------|
| 9   | 2.6   | 8 | 2.1 | 112.5 | 3.4 | 60.2  | 19.1 |
| API | 121.8 | 8 | TI  | 71.9  | 7   |       |      |

Bred April 13 & May 1 to Proclamation. PE to R Plus Focus

May 7 - June 10. When you make your living selling herdbulls it is extremely hard to part with this kind. Each and every year we part with a few of the elite females that should never leave MRL and for 2020 this is definitely one. She is a flat-out tank and just has that look and sweet disposition that makes her a pen favourite. On paper she is royally bred of course being sired by the \$100,000 Missile sire who's breeding prowess is unmatched in the breed in terms of type and consistency. On the bottom side is a super productive young cow that has already landed a herdbull for Tony McMechan and a feature daughter to McIntosh Livestock in 2018. Her Riddler bull calf for this spring's bull sale will also be a contender for king of the pen come March. The chance to own this kind doesn't come along very often.

#### 4 Jan 2019 : BPG1273147 : Pld PB

#### MISS 94270

**MRL 130Y COME AS URRED ROCKET** MISS XCITING 14X
MISSILE 138C LFE BUNDI 300X

TNT GUNNER N208 TNT POWER SURGE T404 GSR MS JOKER 113L **MISS 3406A GGL 230K** MRL MISS 2423Z NAC PHYLICIA 30P **MRL MISS 493U** KAPPES LEANN L261

|     |       |      |       |     |      | - 10-4 |
|-----|-------|------|-------|-----|------|--------|
| CE  | вW    | ww   | YW    | MCE | MWW  | MILK   |
| 5.2 | 4.3   | 81.5 | 113.7 | 0.4 | 63.1 | 22.3   |
| ADI | 112 6 | 5    | 60 1  | 1   |      |        |

Bred April 10 to State of War. PE to R Plus Focus May 7 -June 10.

Don't miss your opportunity to acquire one of these Missile daughters we are reluctantly offering for sale and especially out of this dandy Power Surge cow that had a top bred going to Caledonia Simmentals in 2019 sale, a feature open heifer to Jackson Goudy for \$8250 in 2016 and a big time Discovery son to Steichen Simmentals, ND, in 2017. Powerful proven genetics here folks.