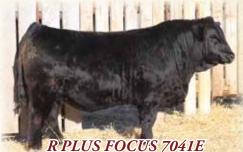

What hasn't changed for our Herdbuilders '20 sale is the offering. Almost 70 elite bred females with highly proven cow families and exclusive sires and service to the breed's most exciting genetics. The offering for 2020 may be the most diverse offering we have ever offered and visitors thus far proclaim maybe the most quality and depth throughout each division as ever offered before. The group of heifers on offer are out of the heifers we have selected and bred as our keeper group to go back into our breeding program here at MRL. They are sired by industry leading sires and mated to the most exciting calving ease bulls in the industry. The Red Simm heifers are powerful as a group and bred to exclusive sires like IPU Western, MRL Bender and MRL North Western (2 past high sellers out of big time dams here at MRL). We are very high on these young exclusive sires as well as the old master himself Red Force and high selling KWA Future bull at Ashworth's last spring. The black pen are bred to the highly proven big time numbered State of War sire we co-own with Semex. His greatest son MRL Bender as well as the exciting Proclamation and LFE Knighthawk sires. The R Plus Focus bull is the AI sire to many and exposure sire to all the red and black heifers on offer excluding his impressive daughters. He was the high selling bull in the 2019 R Plus sale, a total outcross calving ease and big-time maternal sire we are using heavily in our program. The service to this outstanding group of females will surely be a quick ROI. The Angus group are by far the most impressive group we have ever offered for sale in terms of shear quality and genetics. Herdbuilding donor type females by MRLA Red Resource and Retrospects and all carrying service to the elite U2 Retrospect bull himself.

**BLK SIM** 

PAGE 14

ICMILLEN RANCHING LTD. 111

3 Feb 2019: BPG1273236: Pld PB MRL MISS 9542G

BW: 86 lbs WW: 734 lb

WFL ABSOLUTE 51Y **R PLUS 5015C** IPU MS. 56U LINER 15A R PLUS FOCUS 7041E

R PLUS HARD ROCK 145X MISS R PLUS 5102C

We have some really good black blaze heifers on offer this year and this is one of them. Sired by the high selling 5015C son Focus and out of a productive Bootlegger daughter that ahs had top females the past 3 sales to LA Ranch, BC, TSN Livestock, MB, and last year to Goudy Prairie Acres. A blaze face State of War calf will be exciting.