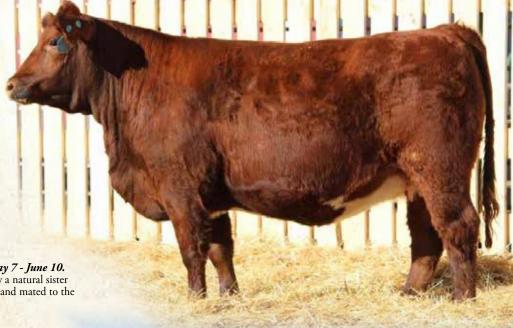

MISS 689R MISS MRL 491G

| Maria and |       | 176.7 |       |     |      |      |
|-----------|-------|-------|-------|-----|------|------|
| CE        | вW    | ww    | YW    | MCE | MWW  | MILK |
| 7.9       | 1.9   | 68.3  | 111.9 | 4.3 | 58.3 | 24.1 |
| A DI      | 124.4 | 7     | 70.0  | 15  |      |      |

Bred April 16 to North Western. PE to R Plus Focus May 7 - June 10. Total outcross pedigree here and goes back to the 689R cow a natural sister to our famous 863S and 470U donor cows. A sleeper here and mated to the exclusive MRL North Westeren sire.

## MRL HERD HEALTH ON SALE CATTLE

All sale cattle are under our full herd health protocol

- Bovi Shield Gold FP5
- Tasvax 8
- 1st shot Scourguard 4KC
- Bimectin
- All double vaccinated as calves Bovigold one shot and Ultrabac 7



Red Simmental Bred Heifers



12 Jan 2019: BPG1273158: Pld PB MRL MISS 9420G

MRL 130Y COME AS U R RED ROCKET MISS XCITING 14X MISSILE 138C LFE BUNDI 300X MRL MISS 2423Z

MRL MISS 493U

CNS DREAM ON L186 htp svf in dew time htp svf honeydew

WHEATLAND PREDATOR 922W MRL MISS 612Y MRL MISS 3651

| CE  | вW    |   | VW  | YW    |     | E MWW | MILK |
|-----|-------|---|-----|-------|-----|-------|------|
| 9   | 2.6   | 8 | 2.1 | 112.5 | 3.4 | 60.2  | 19.1 |
| API | 121.8 | 8 | TI  | 71.9  | 7   |       |      |

Bred April 13 & May 1 to Proclamation. PE to R Plus Focus

May 7 - June 10. When you make your living selling herdbulls it is extremely hard to part with this kind. Each and every year we part with a few of the elite females that should never leave MRL and for 2020 this is definite