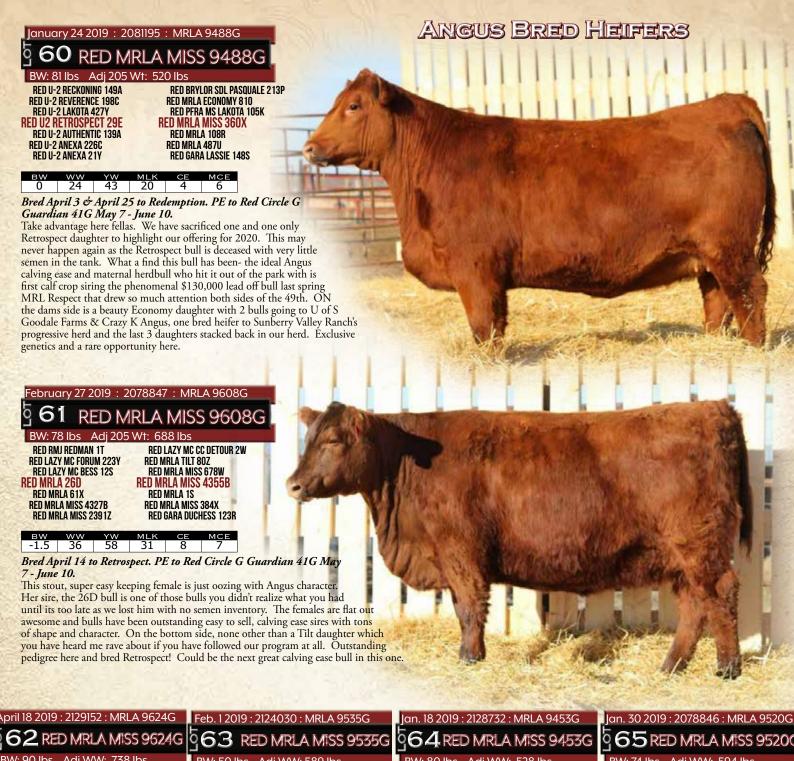

Bred March 30 to MRL Red Force. PE to R Plus Focus May 7 - June 10.

A ¾ blood Stone daughter here. She will be homo polled, non-dilutor and bred early to the \$30,000 MRL Red Force bull himself.

0-11, 2020 : TLMS Online Audion

RED SI

22 Jan 2019: PG1273229: Pld PB MRL MISS 9474G

BW: 82 lbs WW: 786 lbs

CNS DREAM ON L186 WS PILGRIM H182U WS MARLA 276M CCLT ALLIANCE 91C **BB BARACK 1017T BROOKS SHINIA 1A BROOKS RED HOT Y17** 

LFE GOTHAM 819Y LFE THE RIDDLER 323B LFE BS CHARO 23Y MRL MISS 7317E LFE BS LEWIS 322U MRL MISS 2317Z

MRL MISS 952S

 CE
 BW
 WW
 YW
 MCE

 8.9
 3.2
 82.7
 109.7
 3.6

 API
 121.09
 TI
 75.16

Bred April 11 & April 21 to KWA Future. PE to R Plus Focus

Stacked pedigree and top of the breed numbers here. This cow family is second to none at MRL. Her grandam would rank as one of the stoutest, most impressive cows to ever walk our pastures and is a maternal sister to our famous 493U donor cow.

22 Jan 2019 : PG1268942 : Pld PB

MRL MISS 67

WW: 834 lbs BW: 105 lbs

TNT BOOTLEGGER Z268 MRL CAPONE 130B MRL MISS 836W
MRL REGULATOR 148D
KOP CROSBY 137W MRL MISS 677Y **MRL MISS 355T** 

KOP CROSBY 137W MRL 91Y **MRL MISS 493U** BBS DAKOTA RED L68 MRL MISS 632P MISS MRL 491G

TI 71.5 API 117.31

Bred April 8 to North Western. PE to R Plus Focus May 7 - June 10. A powerful Regulator daughter here out of a beauty 91Y daughter back to the 632P matron who is a maternal sister to our 863S and 470U donor cows. She has raised lead off bulls for TICA, SK, Randy Geisler, MB, and Korey Jorgenson, ND. On the top side of the pedigree is our 836W and 677Y donors as well. One of the most stacked pedigrees in the entire offering and will surely breed true. Bred early to the exciting and exclusive MRL North Western bull that went to Bata Simmentals, ND.