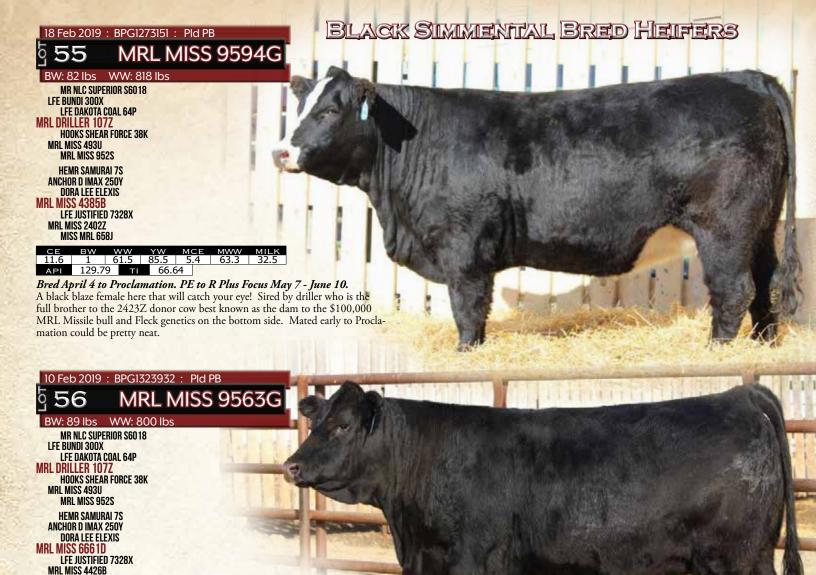

8 Feb 2019: PG1273232: Pld PB

#### MRL MISS 9558G

BW: 80 lbs WW: 704 lbs

**WFL ABSOLUTE 51Y** R PLUS 5015C IPU MS. 56U LINER 15A

R PLUS FOCUS 704 1E

R PLUS HARD ROCK 145X MISS R PLUS 5102C

MISS R PLUS 8094U

COME AS UR RED ROCKET MRL MISSILE 138C MRL MISS 2423Z MRL MISS 7332E LFE BUNDI 300X MRL MISS 2323Z

MRL MISS 76U

MCE MWW 2.4 | 74.2 | 107.9 | 118.78 | TI | 68.13 57.1 2.1

Bred April 16 to Western; May 5 to Western. PE to Red Circle G Guardian 41G May 7 - June 10.

Sired by the high selling bull at R Plus in 2018 and out of an awesome first calving Missile daughter. This is a dandy cow in the making with a pretty cool pedigree and a rare service to the awesome totally exclusive Red Western bull himself. We only have a few straws of Western left and breed some of the top heifers in the pen that way, that are supposed to stay at home.