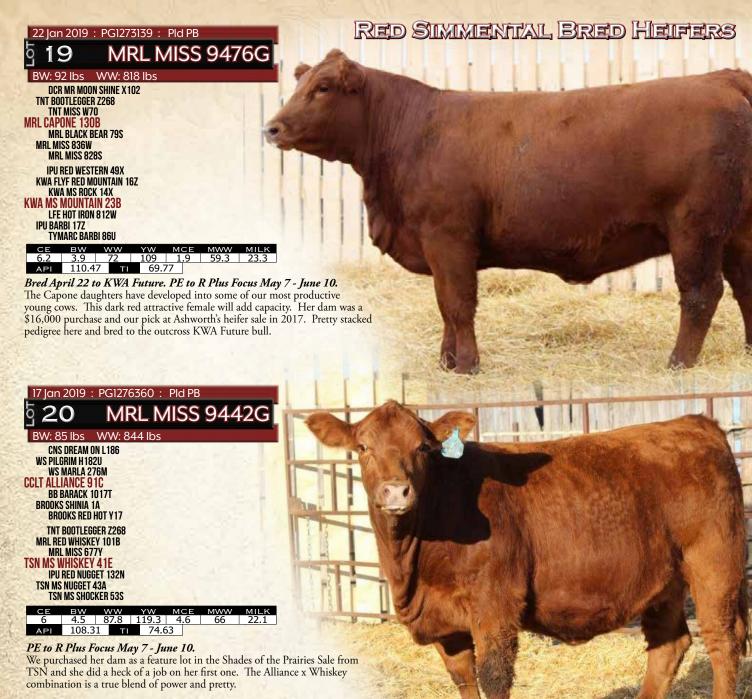

RED SI

22 Jan 2019: PG1273229: Pld PB MRL MISS 9474G

BW: 82 lbs WW: 786 lbs

CNS DREAM ON L186 WS PILGRIM H182U WS MARLA 276M CCLT ALLIANCE 91C **BB BARACK 1017T BROOKS SHINIA 1A BROOKS RED HOT Y17** 

LFE GOTHAM 819Y LFE THE RIDDLER 323B LFE BS CHARO 23Y MRL MISS 7317E LFE BS LEWIS 322U MRL MISS 2317Z

MRL MISS 952S

 CE
 BW
 WW
 YW
 MCE

 8.9
 3.2
 82.7
 109.7
 3.6

 API
 121.09
 TI
 75.16

Bred April 11 & April 21 to KWA Future. PE to R Plus Focus

Stacked pedigree and top of the breed numbers here. This cow family is second to none at MRL. Her grandam would rank as one of the stoutest, most impressive cows to ever walk our pastures and is a maternal sister to our famous 493U donor cow.

22 Jan 2019 : PG1268942 : Pld PB

MRL MISS 67

WW: 834 lbs BW: 105 lbs

TNT BOOTLEGGER Z268 MRL CAPONE 130B MRL MISS 836W
MRL REGULATOR 148D
KOP CROSBY 137W MRL MISS 677Y **MRL MISS 355T** 

KOP CROSBY 137W MRL 91Y **MRL MISS 493U** BBS DAKOTA RED L68 MRL MISS 632P MISS MRL 491G

TI 71.5 API 117.31

Bred April 8 to North Western. PE to R Plus Focus May 7 - June 10. A powerful Regulator daughter here out of a beauty 91Y daughter back to the 632P matron who is a maternal sister to our 863S and 470U donor cows. She has raised lead off bulls for TICA, SK, Randy Geisler, MB, and Korey Jorgenson, ND. On the top side of the pedigree is our 836W and 677Y donors as well. One of the most stacked pedigrees in the entire offering and will surely breed true. Bred early to the exciting and exclusive MRL North Western bull that went to Bata Simmentals, ND.