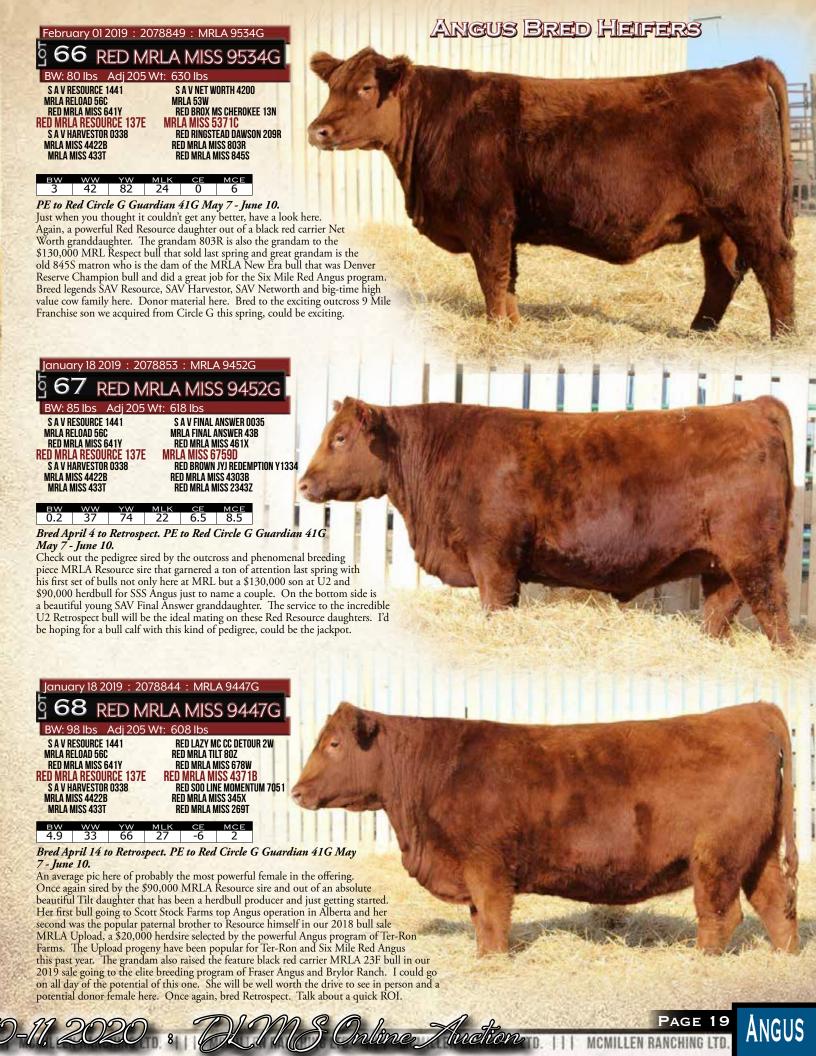

MRL MISS 3494A

TNT GUNNER N208 MRL MISS 470U MISS MRL 4916

| CE  | вW    | WW   | / YV |       |      | WW M  | ILK |
|-----|-------|------|------|-------|------|-------|-----|
| 4.2 | 4.6   | 70.8 | 3 96 | .8 2  | .5 6 | 0.5 2 | 5.1 |
| API | 97.60 | 5    |      | 51.29 |      |       |     |

Bred April 12 to KWA Future. PE to R Plus Focus May 7 - June 10. Sired by the \$48,000 MRL Predestined bull in 2015 going to Semex and Skors which will add the 55W influence to the pedigree. But not outdone on the bottom side a Casino daughter out of the irreplaceable 470U donor cow. Our top revenue earning black cow on the top and top red cow family on the bottom. Bred to the exciting KWA Future bull. Can't go wrong here.

#### 10 Feb 2019: PG1276500: Pld PB