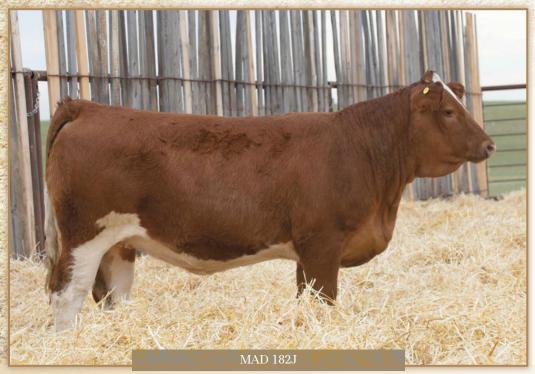

182

Here is another 547E calf this Fleck heifer is basically solid red with a star on her head, she has brood cow written all over her, deep bodied and good footed and move so freely she will be able to cover your pasture with ease as all the rest of these heifers.

- Female · Horned Fullblood
- January 08, 2021
- MAD 182J
- 1365360

APLX AXEL 5Z MI MISS EDEN 99E VIRGINIA MS ZALEENA

FGAF SELDOM 835L LFE FS LEWIS 547E

DOUBLE BAR D 229Z

BW ww ebds 6.8 BW ww 101 52.1 MAD 182J

OVERHALL HIVY RAJ MS ARNOLD 21F LFS POL BALBOA 40U DOUBLE BAR D LOLITA 256X

GIDSCO APPOLLO 3F HEMR TASHA 3T

IPU LARAMIE 6S VIRGINIA MS ROSLYN Milk MCE MWWT 37.4 5.4

- Female
- · Horned Fullblood January 16, 2021MAD 185J

620

spd 8.1

- 1365356

BW

99

LFE FS LEWIS 547E DOUBLE BAR D 229Z

VIRGINIA ESPOSITO 69C

MI MS ELECTRA 194E ww

56.9

79.2

RAJ MS ARNOLD 21F LFS POL BALBOA 40U DOUBLE BAR D LOLITA 256X

OVERHALL HIVY

DOUBLE BAR D NOTORIOUS VIRGINIA MS TRINITY 69T

MAD 185J

ANCHOR D IMAX 250Y MI MISS ZEMMA

Milk MCE MWWT 37.5 65.9

Here is another 547E calf this girl is goggle eyed with plenty of depth and good movement as usual, these girls will produce you some great bulls to satisfy you commercial bull buyers for years to come.