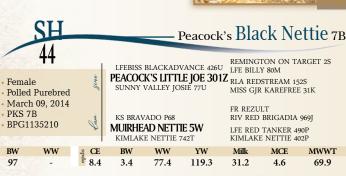

PKS/TYD Riddler 8J LFE THE DARK NIGHT 350U LFE BEST LADY 47W LFE GOTHAM 819Y LFE THE RIDDLER 323B TNT TANKER U263 Female MLFE BS CHARO 23Y LFE CHARO 3N · Polled Purebred January 02, 2021 LFEBISS BLACKADVANCE 426U TYD 8J PEACOCK'S LITTLE IOE 301Z SUNNY VALLEY JOSIE 77U BPG1357543 PEACOCK'S BLACK NETTIE 7B KS BRAVADO P68 MUIRHEAD NETTIE 5W KIMLAKE NETTIE 742T BW ww YW Milk MCE MWWT CE BW epds

95.6

150.7

27.5

4.7

5.4

101

8J sired by the great Riddler bull comes to you out of one of the best cows I ever had, she weans the heaviest calves and most correct calves every year. 8J is long, thick, deep, and moves very freely, this calf will have great mothering abilities, check out her EPDs!!!! She was the heaviest heifer calf in the pen. There is no question

cow, maybe even put a halter on her consigned by Peacock Prairie Simmental

in my mind she will be a tremendous

Dam is also in the sale.

Stewart Rake It In is a \$40,000 Profit son, and the dam 6B has an excellent pedigree also, this girl is quite refined and clean fronted. She is deep bodied and has a great side view, her dam has a beautiful udder which she will likely be the same as her sisters all were/are. She is a little smaller framed and polled.