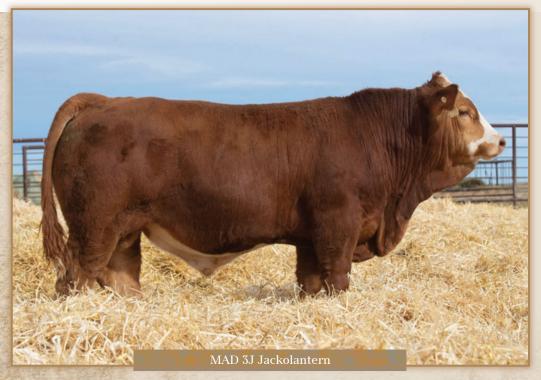

Jackolanteun ....

This is a Titanium for all you folks looking for such, this is a very good calf long, thick and lots of substance, this calf should have heavy weaning calves that will feed out well also. The dam of this calf is a first calver who did a very good job on her first calf having a 744 pound weaning weight.