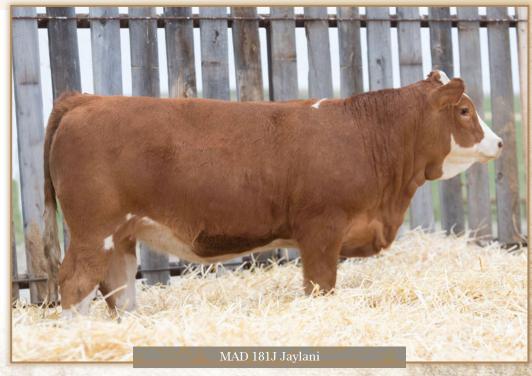

MAD 181J Jaylani OVERHALL HIVY RAJ MS ARNOLD 21F FGAF SELDOM 835I LFE FS LEWIS 547E LFS POL BALBOA 40U DOUBLE BAR D LOLITA 256X Female DOUBLE BAR D 229Z · Horned Fullblood January 02, 2021MAD 181J JNR STEELE 248Z INR'S TITANIUM MFI LOLITA 8050 • 1365350 **BEE FITZI 777E** ELDANDI 907H GREAT GUNS MITZI 11X PHS WHISPERING MITZI 6W BW BW $\mathbf{w}\mathbf{w}$ YW Milk MCE MWWT

80.8

9.3

95

181J is just flat out good this Fullblood heifer with a blaze face will get your attention come sale day for sure, combining 547E with the great BEE 77E cow has got to be a match made in heaven come check her out folks.