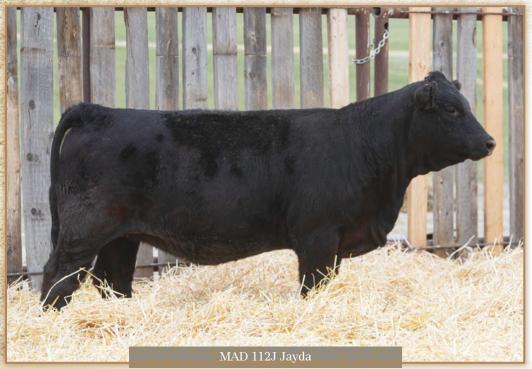

Now we have a great Connected calf that is showy and carries herself like a champion, she is thick topped, deep bodied, with a beautiful side profile. With Connected as her sire there is be lots of interest in this calf, out of a first calf heifer that has done a great job on her first go round.

- Female · Polled Purebred
- January 19, 2021
- MAD 112J
- · BPG1365307

BW ww 605

spd 3.6

ANCHOR D VERNA 702W BW ww

CROSSROAD RED STETSON 9E CROSSROAD CONNECTED 12G KOP CROSBY 137W

PERKS BLACK DOLL 1121Y

MOES BALLISTICS 310D ANCHOR D FLO 150F

YW 121.7

SIBELLE SPARTACUS 8A IPU MS. CODE RED 249A

WFL MISS 21F DOLL 20P TNT TANKER U263 MOES CARRIBEAN COCOA 650S

PRL TERMINATOR 237T MOES BLACK PAINTEDSMILE7N

MAD 112J Jayda

Milk MCE MWWT 3.9 69.4

- Female
- · Polled Purebred • February 01, 2021