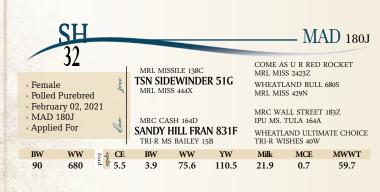

MAD 181J Jaylani OVERHALL HIVY RAJ MS ARNOLD 21F FGAF SELDOM 835I LFE FS LEWIS 547E LFS POL BALBOA 40U DOUBLE BAR D LOLITA 256X Female DOUBLE BAR D 229Z · Horned Fullblood January 02, 2021MAD 181J JNR STEELE 248Z INR'S TITANIUM MFI LOLITA 8050 • 1365350 **BEE FITZI 777E** ELDANDI 907H GREAT GUNS MITZI 11X PHS WHISPERING MITZI 6W BW BW $\mathbf{w}\mathbf{w}$ YW Milk MCE MWWT

80.8

9.3

95

181J is just flat out good this Fullblood heifer with a blaze face will get your attention come sale day for sure, combining 547E with the great BEE 77E cow has got to be a match made in heaven come check her out folks.