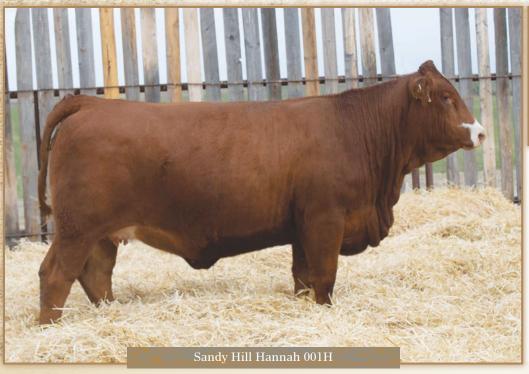

## PRL PORTERHOUSE REGENT DOUBLE BAR D THUNDER 273X MFI SHAMU 3137

RUGGED R THUNDER 7032E PROSTOCK FERRARI 9052W PROSTOCK FERRARI 7349T

DFM MEESHA'S BRONSON 99X BROCK'S MEESHA **DFM BELLA 449B** 

DFM 814U BW ww CE BW ww

spd 5.1 YW 102 680 3.9 85.5

Sandy Hill Hannah 001H

IPU BRONSON 19K

WFL MR WESTWAY 28R DFM SAVANNA 663S

Milk

MCE MWWT 33.5 4.3