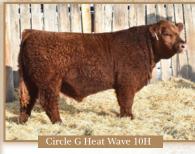

F: 10 units

G: 10 units

Circle G Heat Wave 10H NICHOLS LEGACY G151 C&D TRACY HOOKS SHEAR FORCE 38K WHL RED HEAT 1734E Male DRAKE POKER FACE 2X HPF CREAM SODA Y010 • Polled Purebred Simm CMS SODA POP 422B • January 10, 2020 • KAG 10H NCB COBRA 47Y IPU MS. TULA 104Z R PLUS VENOM 4006B • PG1337259 CIRCLE G DREAM GAL 838F 3D RED POWER 150Z SKORS DREAM GAL 223B ww Milk MCE MWWT 17.6 82.2 119.7 28.7 10.5 69.8 A: 10 units B: 10 units C: 10 units D: 10 units E: 10 units Purchased for \$43,000 this spring. Owned with Lewis Farms