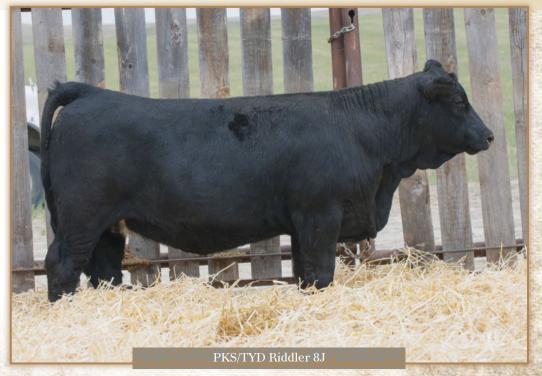

PKS/TYD Riddler 8J LFE THE DARK NIGHT 350U LFE BEST LADY 47W LFE GOTHAM 819Y LFE THE RIDDLER 323B TNT TANKER U263 Female MLFE BS CHARO 23Y LFE CHARO 3N · Polled Purebred January 02, 2021 LFEBISS BLACKADVANCE 426U TYD 8J PEACOCK'S LITTLE IOE 301Z SUNNY VALLEY JOSIE 77U BPG1357543 PEACOCK'S BLACK NETTIE 7B KS BRAVADO P68 MUIRHEAD NETTIE 5W KIMLAKE NETTIE 742T BW ww YW Milk MCE MWWT CE BW epds

95.6

150.7

27.5

4.7

5.4

101

8J sired by the great Riddler bull comes to you out of one of the best cows I ever had, she weans the heaviest calves and most correct calves every year. 8J is long, thick, deep, and moves very freely, this calf will have great mothering abilities, check out her EPDs!!!! She was the heaviest heifer calf in the pen. There is no question

cow, maybe even put a halter on her consigned by Peacock Prairie Simmental

in my mind she will be a tremendous

Dam is also in the sale.

Stewart Rake It In is a \$40,000 Profit son, and the dam 6B has an excellent pedigree also, this girl is quite refined and clean fronted. She is deep bodied and has a great side view, her dam has a beautiful udder which she will likely be the same as her sisters all were/are. She is a little smaller framed and polled.