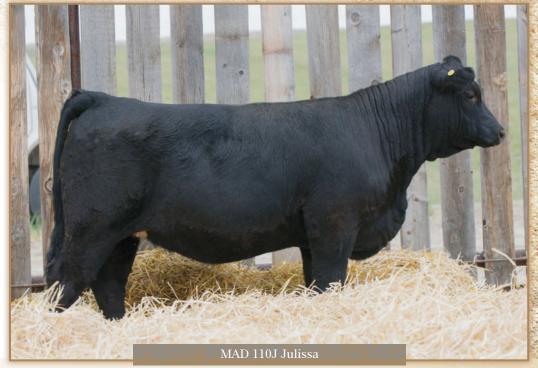

MAD 110J Julissa COME AS U R RED ROCKET MRL MISS 2423Z MRL MISSILE 138C TSN SIDEWINDER 51G WHEATLAND BULL 680S Female MRL MISS 429N Polled Purebred January 13, 2021MAD 110J ANCHOR D NARCISSUS 105N STONE MR OLAF 69A STONE MISS. PASSION 69Y Applied For SKY DELTA DAWN 712E TLB TRENT 1T SKY ZORA 101Z PCC 101X BW ww Milk MCE MWWT 5 6.3 81 590 70.4 101.1 2.5 3.7 26.5 61.7