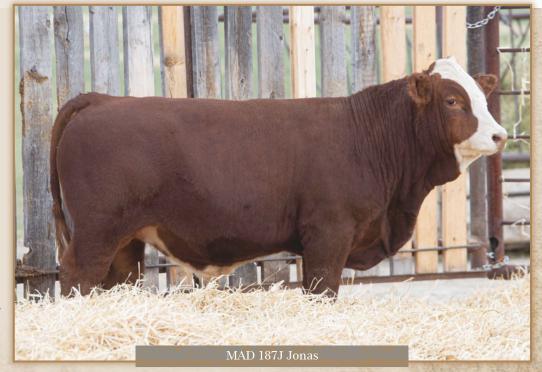

#### MAD 9J MAD 187J Jonas OVERHALL HIVY OVERHALL HIVY RAJ MS ARNOLD 21F RAJ MS ARNOLD 21F LFE FS LEWIS 547E LFE FS LEWIS 547E LFS POL BALBOA 40U DOUBLE BAR D LOLITA 256X Male Male LFS POL BALBOA 40U DOUBLE BAR D 229Z DOUBLE BAR D 229Z · Horned Fullblood · Horned Fullblood DOUBLE BAR D LOLITA 256X March 30, 2021 January 22, 2021 VIRGINIA BETYOURASS 26Y DOUBLE BAR D THUNDER 273X ANCHOR D CHIPEWA 174S • MAD 187J · MAD 9J VIRGINIA TROOPER 174C DFM 23X 1365299 • 1365363 **SANDY HILL DAISY 621D** MI MISS EASTERN 59E DFM XYLON 117X DFM 841U SOUTH SEVEN RESERVE 109X MI MS TANDRA 11T DFM ZONA 232Z ww Milk BW ww BW ww Milk MCE MWWT BW ww spd 6.0 BW YW MCE MWWT 94 495 7.7 56.2 65.5 97 592 59.5 78.5 65.8 3.8 76.7 37.4 4.3

Here is one last LFE 547E calf now we have a calf that is an early calf, this is a good calf that has all you need coming from a great mother cow. This calf has lots of length and thickness to him and will travel all those pastures and get the job done.