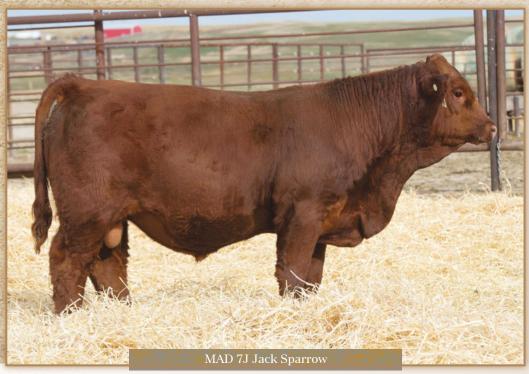

## MAD 7J Jack Sparrow

WFL ABSOLUTE 51Y RF FLIRT 343A

NCB PRIDE ROCK 13W

RF NITRO 219Z DEEG MS HOLLYWOOD 64A

ERIXON RED IGINLA 49Z

RF FUEL 580C CEN RED FUEL 482F CEN RED DARLA 482D

TCW COMMANDER 8D YR PLAYMATE 921G

• PG1365298

|    |     |                  | YR RED MITZI 720E |      |       | YR RED MITZI 413B |     |      |
|----|-----|------------------|-------------------|------|-------|-------------------|-----|------|
| BW | ww  | ⊸g CE            | BW                | ww   | YW    | Milk              |     |      |
| 79 | 609 | <sup>6</sup> 9.2 | 3.2               | 71.2 | 102.7 | 26.3              | 5.0 | 61.9 |

MAD 8J J-LO

This is another Sidewinder calf with a blaze face this is a very long bodied calf with a lot of friends who have seen him, we all know how popular these baldies have become so here is one for the picking.