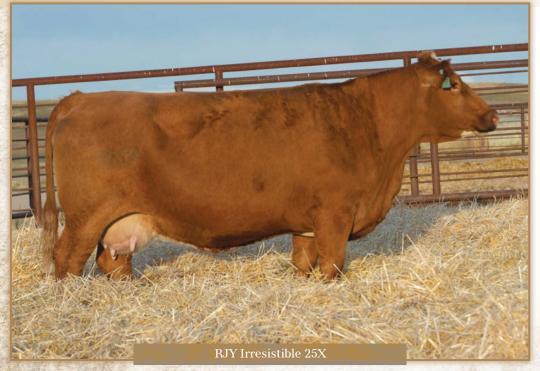

Juresistible

Is sired by the great Revolution bull who many claim he was probably one of the best Simmental bulls ever. She is deep bodied with a good udder and another easy keeping cow. Homo polled and has raised some top end bulls in her time! Including her 2021 bull calf and she is bred back the same way. Bred to the tremendous Dana MR Westway 76G bull which sold in the sale in 2020. When you look at her pedigree and see the endless top sires it is no wonder she is such a good cow.

breeding Exposed to DANA Mr Westway 76G from March 25 to May 16, 2021, then exposed to TY-D Superior 4H from May 16 to June 1, 2021. Observed bred on May 5, 2021. Ultrasound implies safe to May 4 breeding. consigned by Peacock Prairie Simmental