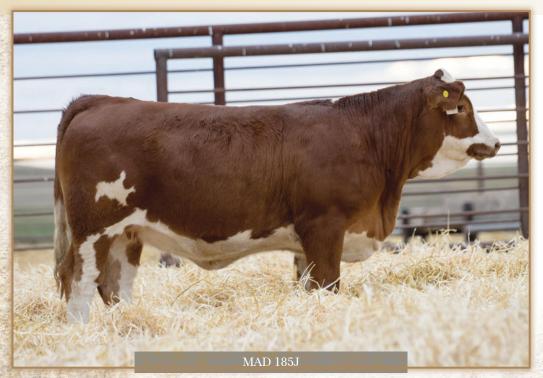

OVERHALL HIVY RAJ MS ARNOLD 21F LFS POL BALBOA 40U DOUBLE BAR D LOLITA 256X

GIDSCO APPOLLO 3F HEMR TASHA 3T

IPU LARAMIE 6S VIRGINIA MS ROSLYN Milk MCE MWWT 37.4 5.4

- Female
- · Horned Fullblood January 16, 2021MAD 185J

620

spd 8.1

- 1365356

BW

99

LFE FS LEWIS 547E DOUBLE BAR D 229Z

VIRGINIA ESPOSITO 69C

MI MS ELECTRA 194E ww

56.9

79.2

RAJ MS ARNOLD 21F LFS POL BALBOA 40U DOUBLE BAR D LOLITA 256X

OVERHALL HIVY

DOUBLE BAR D NOTORIOUS VIRGINIA MS TRINITY 69T

MAD 185J

ANCHOR D IMAX 250Y MI MISS ZEMMA

Milk MCE MWWT 37.5 65.9

Here is another 547E calf this girl is goggle eyed with plenty of depth and good movement as usual, these girls will produce you some great bulls to satisfy you commercial bull buyers for years to come.