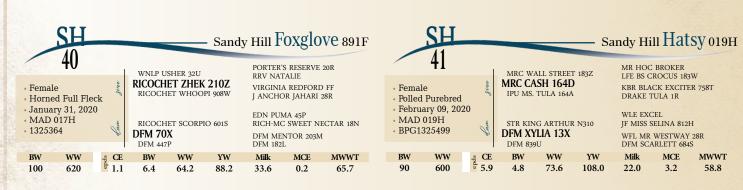

#### MRC CASH 164D Female

- · Polled Purebred
- February 25, 2020 MAD 025H
- BPG1325362

SOUTH HOLDEN BLK BYN 16B TNT GUNNER N208 SOUTH HOLDEN BLK WYN 51W SOUTH HOLDEN MISS16N

IPU MS. TULA 164A

| BW | ww  | -g CE            | BW  | ww   | YW    | Milk | MCE | MWWT 61.2 |
|----|-----|------------------|-----|------|-------|------|-----|-----------|
| 95 | 516 | <sup>6</sup> 6.0 | 4.3 | 72.0 | 103.4 | 25.2 | 3.3 | 61.2      |
|    |     |                  |     |      |       |      |     |           |