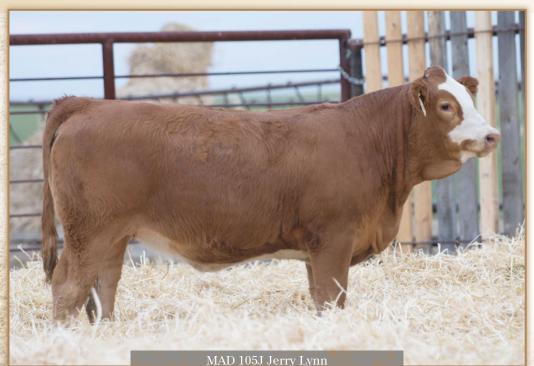

# Female

1.0

· Horned Fullblood

600

- January 05, 2021MAD 105J
- 1365304 BW

91

#### OVERHALL HIVY **DFM EDWIN 51E** DFM CRYSTAL 319C

6.7

CHAMPS ROMANO

BIG SKY XENA

VIRGINIA BETTINA 446B ww

78.1

106.9

OVERHALL BALMORAL

MAD 105J Jerry Lynn

MFL FOREMAN 36Z BOLD ZORA 70Z

SMITHBILT MOLSON 21M CHAMPS PRICILLA

CHERRY CREEK CARLSBERG 2S BAR NONE BERNADETTE 2

Milk MCE MWWT 33.1 -0.7 72.2

105J is a solid, Red goggle eyed calf sired by the old go to bull EDWIN if you want to search a pedigree well there is lots to admire here.