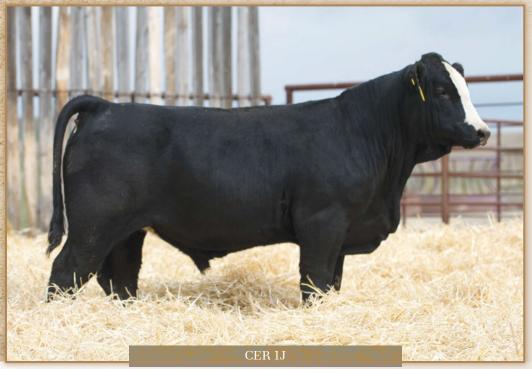

consigned by Colter Ellefson Ranch

50%

This solid Black bull is thick topped, deep gutted and big hipped. 50J will be hard to miss on sale day Please remember these calves had no creep feed and weaned August 4, 2021. consigned by Colter Ellefson Ranch

- Male
- Polled Purebred January 04, 2021 CER 50J

611

88

Applied For

LFE STRAIT UP 454W WFL ABSOLUTE 51Y

WFL MS BLACK FLASH 8068U

MRC CASH 164D SANDY HILL GUSSIE 912G

DFM 930W

ww 70.4

2.4

105

LFE MR LEWIS 514N LFE RS AMBER 216T

CER 50J

R PLUS BLACKEDGE WFL MS RED FLASH 136P

MRC WALL STREET 183Z IPU MS. TULA 164A

MTV GALT 9N DFM 138L Milk

MCE MWWT 23.2 2.1 58.4

- Male
- · Polled Fullblood
- November 16, 2020 Unregistered

BW 85

McLeod

OVERHALL HIVY RAJ MS ARNOLD 21F LFS POL BALBOA 40U DOUBLE BAR D LOLITA 256X

**SIMMENTAL** 

FGAF SELDOM 835L **LFE FS LEWIS 547E** 