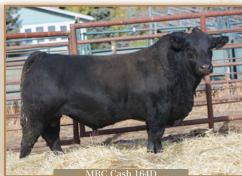

- Male
- Polled Purebred January 04, 2021 CER 50J

611

88

Applied For

LFE STRAIT UP 454W WFL ABSOLUTE 51Y

WFL MS BLACK FLASH 8068U

MRC CASH 164D SANDY HILL GUSSIE 912G

DFM 930W

ww 70.4

2.4

105

LFE MR LEWIS 514N LFE RS AMBER 216T

CER 50J

R PLUS BLACKEDGE WFL MS RED FLASH 136P

MRC WALL STREET 183Z IPU MS. TULA 164A

MTV GALT 9N DFM 138L Milk

MCE MWWT 23.2 2.1 58.4

- Male
- · Polled Fullblood
- November 16, 2020 Unregistered

BW 85

McLeod

OVERHALL HIVY RAJ MS ARNOLD 21F LFS POL BALBOA 40U DOUBLE BAR D LOLITA 256X

**SIMMENTAL** 

FGAF SELDOM 835L **LFE FS LEWIS 547E** 