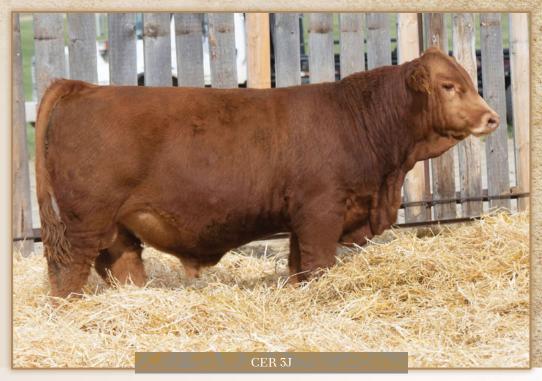

consigned by Colter Ellefson Ranch

Here we have another black baldy, who is long bodied with good performance. This calf is a 3/4 blood with lots of depth of body and similar to the 1J bull, another pair that would give you very similar calves.