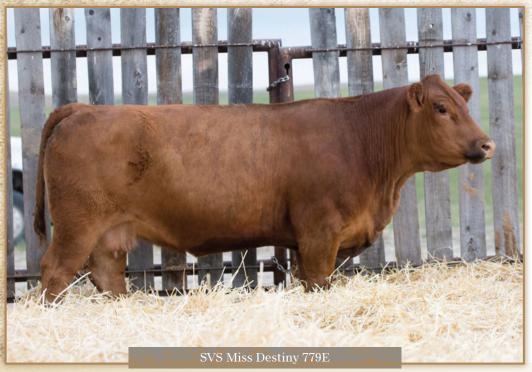

Greeding Exposed to DANA Mr Westway 76G from March 25 to August 7, 2021. Observed bred on April 16 and May 4, 2021. Ultrasound implies safe to May 4 breeding.

consigned by Peacock Prairie Simmental

SVS Miss Destiny 779E TNT POWER SURGE T404 MRL MISS 863S MRL SEISMIC 90Y
MRL NORTH FACE 74B MRL RED FORCE 12U MRL MISS 498N Female MRL MISS 369X Polled Purebred February 19, 2017

65.2

KOP CROSBY 137W MRL MISS 493U MRL MISS 5339C WHEATLAND PREDATOR 922W MRL MISS 2576Z MRL MISS 714W ww BW YW

89.1

Milk MCE MWWT 31.1 7.5 63.7

thank you for your interest in the SANDY HILL SIMMENTAL AND ANGUS PRODUCTION SALE