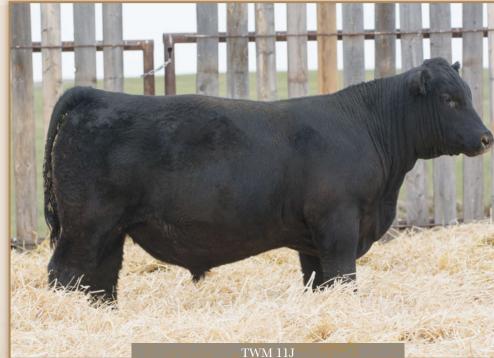

#### Male Black Angus • February 19, 2021 • TWM 11J Applied For

SHEIDAGHAN THUNDER 54B

**MERIT LADY ANN 6155D** MERIT LADY ANN 4102

STEVENSON TURNING POINT STEVENSON PRIDE 1167X CONLEY SOUTH POINT 8362 S A V NET WORTH 4200 P R LADY 909 4200-587 P R 587 205-537 PLATTEMERE WEIGH UP K360

**TWM** 11J

S A V THUNDERBIRD 9061

MERIT GENESIS 1077 MERIT LADY ANN 1122

BW ww MCE Milk BW ww YW 81 2.9 57 96 5.5 22 535 4.0

ANGUS BULL CALF

11J is another candidate for the heifer pen, and also has a respectable WW. 11J is a smooth bull and clean fronted, which of course will help in the heifer pen