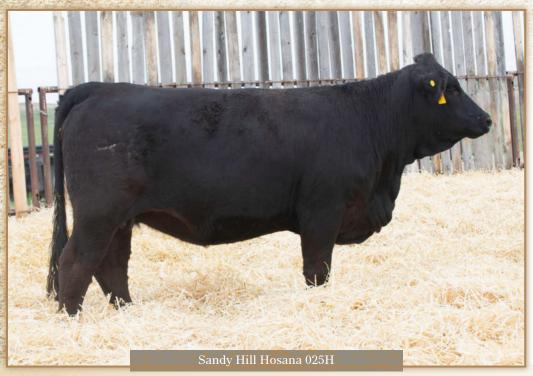

#### MRC CASH 164D Female

- · Polled Purebred
- February 25, 2020 MAD 025H
- BPG1325362

SOUTH HOLDEN BLK BYN 16B TNT GUNNER N208 SOUTH HOLDEN BLK WYN 51W SOUTH HOLDEN MISS16N

IPU MS. TULA 164A

| BW | ww  | -g CE            | BW  | ww   | YW    | Milk | MCE | MWWT 61.2 |
|----|-----|------------------|-----|------|-------|------|-----|-----------|
| 95 | 516 | <sup>6</sup> 6.0 | 4.3 | 72.0 | 103.4 | 25.2 | 3.3 | 61.2      |
|    |     |                  |     |      |       |      |     |           |