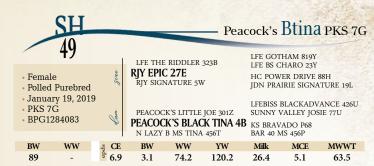

PKS/TYD Riddler 8J LFE THE DARK NIGHT 350U LFE BEST LADY 47W LFE GOTHAM 819Y LFE THE RIDDLER 323B TNT TANKER U263 Female MLFE BS CHARO 23Y LFE CHARO 3N · Polled Purebred January 02, 2021 LFEBISS BLACKADVANCE 426U TYD 8J PEACOCK'S LITTLE IOE 301Z SUNNY VALLEY JOSIE 77U BPG1357543 PEACOCK'S BLACK NETTIE 7B KS BRAVADO P68 MUIRHEAD NETTIE 5W KIMLAKE NETTIE 742T BW ww YW Milk MCE MWWT CE BW epds

95.6

150.7

27.5

4.7

5.4

101

8J sired by the great Riddler bull comes to you out of one of the best cows I ever had, she weans the heaviest calves and most correct calves every year. 8J is long, thick, deep, and moves very freely, this calf will have great mothering abilities, check out her EPDs!!!! She was the heaviest heifer calf in the pen. There is no question

cow, maybe even put a halter on her consigned by Peacock Prairie Simmental

in my mind she will be a tremendous

Dam is also in the sale.

Stewart Rake It In is a \$40,000 Profit son, and the dam 6B has an excellent pedigree also, this girl is quite refined and clean fronted. She is deep bodied and has a great side view, her dam has a beautiful udder which she will likely be the same as her sisters all were/are. She is a little smaller framed and polled.