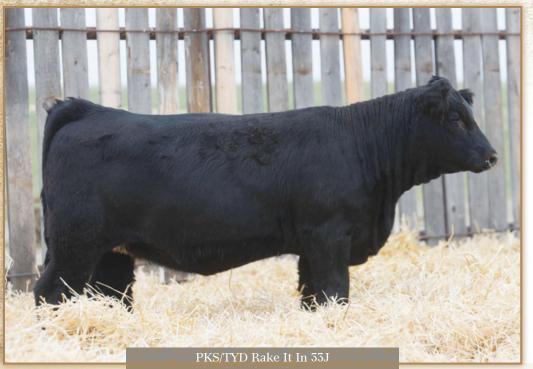

cow, maybe even put a halter on her consigned by Peacock Prairie Simmental

in my mind she will be a tremendous

Dam is also in the sale.

Stewart Rake It In is a \$40,000 Profit son, and the dam 6B has an excellent pedigree also, this girl is quite refined and clean fronted. She is deep bodied and has a great side view, her dam has a beautiful udder which she will likely be the same as her sisters all were/are. She is a little smaller framed and polled.

consigned by Peacock Prairie Simmental

LGW Real Princess 6B CG HOMEBUILDER 803H TWIN-CHIEF HEAVENFIRE261H TWIN-CHIEF SPENCER 216S **PRO REAL PROGRESS 1Y** Female WHEATLAND RED TEDDY 457P IPU MS RED TEDDY 81S MISS PELTON J930 Polled Purebred February 19, 2014 RED PEPPER LGW 6B LGW BLACK PREMINITION 5D LL&L BLACK BEAUTY BPG801242 LGW MS BLACK PRINCESS 1S BAR-X BLACK IRISH 79F BAR 15 JET BLACK 38J-76L BAR 15 JET BLACK 38J YW Milk MCE MWWT BW ww 90 92.0 20.1 5.9 52.2

This cow has an excellent udder and teat placement with plenty of milk. Look at the pedigree on this cow, there are some great Bulls in there!

Greeding Exposed to DANA Mr Westway 76G after March 25, 2021. Observed bred on April 14 for an early January calf. consigned by Peacock Prairie Simmental

|                                                            |           |         |                                                                                                                         | 0011018 | near by 1 c. | medent 1                                                                                                | 100110 011 |          |  |
|------------------------------------------------------------|-----------|---------|-------------------------------------------------------------------------------------------------------------------------|---------|--------------|---------------------------------------------------------------------------------------------------------|------------|----------|--|
|                                                            | SH<br>45a |         |                                                                                                                         |         | – PKS/T      |                                                                                                         |            | t In 33. |  |
| Female Polled Purebred January 27, 2021 TYD 33J BPG1357671 |           |         | PROFIT STEWART RAKE IT IN 14E CROWE DIAMOND DOLL 4A  PRO REAL PROGRESS 1Y LGW REAL PRINCESS 6B LGW MS BLACK PRINCESS 1S |         |              | WS PILGRIM H182U<br>WAGR PANARAMA 204Z<br>MR HOC BROKER<br>LRX MS BLACK 24W                             |            |          |  |
|                                                            |           | T gam   |                                                                                                                         |         |              | TWIN-CHIEF SPENCER 216S<br>IPU MS RED TEDDY 81S<br>LGW BLACK PREMINITION 5D<br>BAR 15 JET BLACK 381-76L |            |          |  |
| BW                                                         | ww        | -g CE   | BW MS                                                                                                                   | WW      | YW           | Milk                                                                                                    | MCE        | MWWT     |  |
| 85                                                         | -         | spd 7.7 | 2.9                                                                                                                     | 68.1    | 93.0         | 20.5                                                                                                    | 6.3        | 54.6     |  |