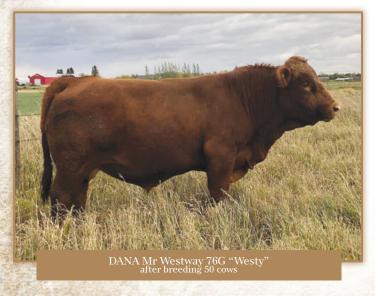

I will be selling two heifer calves and fifteen bred cows, these cows are good cattle and work hard and produce great calves. All these cows are polled as well. These cows were all exposed to DANA MR WESTWAY 76G (WESTY) Reg# 1281160 purebred red bull that was \$14,000. This bull has a great disposition,

Juresistible

Is sired by the great Revolution bull who many claim he was probably one of the best Simmental bulls ever. She is deep bodied with a good udder and another easy keeping cow. Homo polled and has raised some top end bulls in her time! Including her 2021 bull calf and she is bred back the same way. Bred to the tremendous Dana MR Westway 76G bull which sold in the sale in 2020. When you look at her pedigree and see the endless top sires it is no wonder she is such a good cow.

breeding Exposed to DANA Mr Westway 76G from March 25 to May 16, 2021, then exposed to TY-D Superior 4H from May 16 to June 1, 2021. Observed bred on May 5, 2021. Ultrasound implies safe to May 4 breeding. consigned by Peacock Prairie Simmental