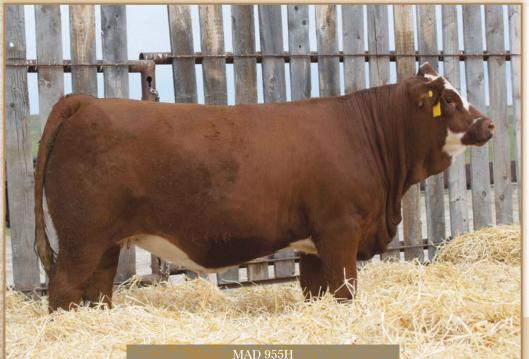

#### Female

- · Horned Fullblood January 01, 2020
   MAD 955H
- 1365378

BW

81

#### CROSSROAD RADIUM 789U **BEE BATTLE CRY 282B** BEE KIARA 282Z

VIRGINIA TROOPER 174C

MI MS FAIRLIGHT 24F

ww 10.7

MI MISS CALISTA 32C

MF MR. EVAN 14P

**MAD** 955H

CROSSROAD PANDITA 308P EAGLE-RIDGE UNITY 30U EAGLE-RIDGE SIERRA 32S

DOUBLE BAR D THUNDER 273X ANCHOR D CHIPEWA 174S

SOUTH SEVEN RESERVE 109X SHAWACRES RENE 16R

Milk MCE MWWT 73.5

9554

This heifer will have all you Fullblood breeders in a bidding war, this Battle Cry 262B calf is a solid red brockle face heifer is an outstanding female. 955 has everything you could ask for, she could be a show/donor cow. I am sure you could ask her for yourself as she comes right up for attention. Preg test estimate 150 days here is another Heatwave calf that could be just outstanding in your field, do not miss your chance.