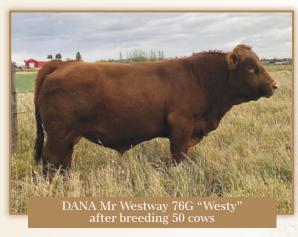

I will be selling two heifer calves and fifteen bred cows, these cows are good cattle and work hard and produce great calves. All these cows are polled as well. These cows were all exposed to DANA MR WESTWAY 76G (WESTY) Reg# 1281160 purebred red bull that was \$14,000. This bull has a great disposition,

huge hip, long and deep, with great testicles also.

Kelly Peacock

This cow has raised some exceptional calves and being bred to the Westy bull I am sure she will have another great one, her Riddler heifer calf is also in the sale. 7B is out of the same cow as the dam of Kuntz Sheriff 8A who I also raised.

Juresistible

Is sired by the great Revolution bull who many claim he was probably one of the best Simmental bulls ever. She is deep bodied with a good udder and another easy keeping cow. Homo polled and has raised some top end bulls in her time! Including her 2021 bull calf and she is bred back the same way. Bred to the tremendous Dana MR Westway 76G bull which sold in the sale in 2020. When you look at her pedigree and see the endless top sires it is no wonder she is such a good cow.