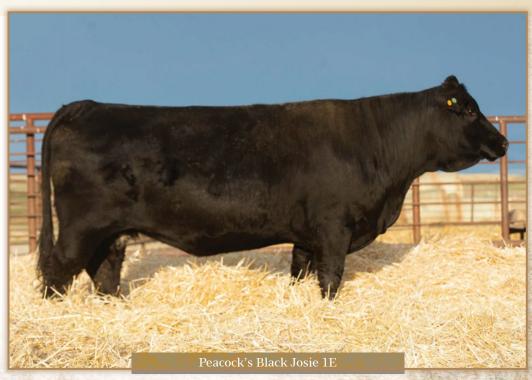

consigned by Peacock Prairie Simmental

Peacock's Black Josie 1E TCF/RCC TEMPTATION GJ640 ROCKY HILLS JO TY-D'S ENTICE ME 13C Female CMS RED POLLED ICON 16P CMS TANGO 735T · Polled Purebred MISS DN ROCK 03P January 30, 2017 TWIN CHIEF MIDAS 248M CONRAY ARLA 152K

RLA REDSTREAM 152S **SUNNY VALLEY JOSIE 77U** MISS GJR KAREFREE 31K BW ww YW Milk

103.3

ER RED DASH 649D MISS GJR RED IMPACT 62H MWWT MCE 5.8 58.3

CE

The dam of 1E has produced offspring that have been to the Agribition and won more than one class for sure, and some Champions included. This cow is a walking beauty long, deep, thick and walks like a cat. You will be proud to own this powerful young cow she also has a great disposition.

breeding Exposed to DANA Mr Westway 76G from March 25 to August 7, 2021. Ultrasounded for early February calf. consigned by Peacock Prairie Simmental

This polled young black polled cow should make a good cow for the new owners. Daisy is as her name implies is a beauty watch for her calf to be a good one.