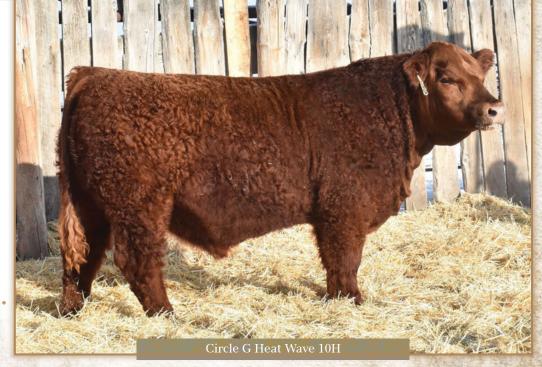

Greeding Pasture exposed to Circle G Heat Wave 10H from March 8 to March 13, 2021, then exposed to Heat Wave from April 8 to July 15, 2021. Ultrasounded on August 12, 2021.

· Polled Purebred

January 05, 2020

Greeding Pasture exposed to Circle G Heat Wave 10H from March 8 to March 13, 2021, then exposed to Heat Wave from April 8 to July 15, 2021. Ultrasounded on August 12, 2021.

For you Fullblood people out there here is one ready to go, observed bred March 8, 2021, preg tested 150 days. This is one of those heifers that just catches every ones attention. 17H is making a beautiful udder, is long and thick and will no doubt become a great front pasture cow. There should be lots of longevity if her mother is any indication.

Greeding Pasture exposed to Circle G Heat Wave 10H from March 8 to March 13, 2021, then exposed to Heat Wave from April 8 to July 15, 2021. Ultrasounded on August 12, 2021.

This good all well balanced heifer, she is a little smaller framed girl than some of the others but by judging from her being 150 days in calf, she should be a productive cow. This girl is another Cash daughter and out of another X cow proving her longevity. Greeding Pasture exposed to Circle G Heat Wave 10H from March 8 to March 13, 2021, then exposed to Heat Wave from April 8 to July 15, 2021.

F: 10 units

G: 10 units

Circle G Heat Wave 10H NICHOLS LEGACY G151 C&D TRACY HOOKS SHEAR FORCE 38K WHL RED HEAT 1734E Male DRAKE POKER FACE 2X HPF CREAM SODA Y010 • Polled Purebred Simm CMS SODA POP 422B • January 10, 2020 • KAG 10H NCB COBRA 47Y IPU MS. TULA 104Z R PLUS VENOM 4006B • PG1337259 CIRCLE G DREAM GAL 838F 3D RED POWER 150Z SKORS DREAM GAL 223B ww Milk MCE MWWT 17.6 82.2 119.7 28.7 10.5 69.8 A: 10 units B: 10 units C: 10 units D: 10 units E: 10 units Purchased for \$43,000 this spring. Owned with Lewis Farms