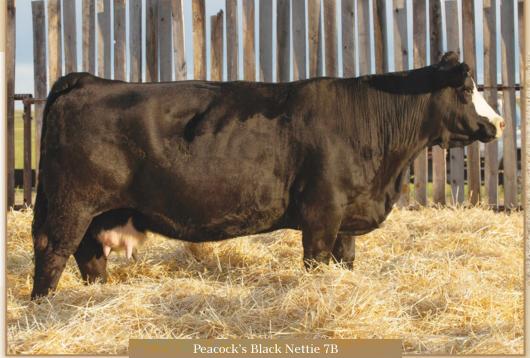

huge hip, long and deep, with great testicles also.

Kelly Peacock

This cow has raised some exceptional calves and being bred to the Westy bull I am sure she will have another great one, her Riddler heifer calf is also in the sale. 7B is out of the same cow as the dam of Kuntz Sheriff 8A who I also raised.

Exposed to DANA Mr breeding Westway 76G from March 25 to May 16, 2021, then exposed to Ty-D's Superior 4H from May 16 to June 1, 2021. Observed bred on April 14. Preg checked to that breeding date.

consigned by Peacock Prairie Simmental

PKS/TYD Riddler 8J LFE THE DARK NIGHT 350U LFE BEST LADY 47W LFE GOTHAM 819Y LFE THE RIDDLER 323B TNT TANKER U263 Female MLFE BS CHARO 23Y LFE CHARO 3N · Polled Purebred January 02, 2021 LFEBISS BLACKADVANCE 426U TYD 8J PEACOCK'S LITTLE IOE 301Z SUNNY VALLEY JOSIE 77U BPG1357543 PEACOCK'S BLACK NETTIE 7B KS BRAVADO P68 MUIRHEAD NETTIE 5W KIMLAKE NETTIE 742T BW ww YW Milk MCE MWWT CE BW epds

95.6

150.7

27.5

4.7

5.4

101

8J sired by the great Riddler bull comes to you out of one of the best cows I ever had, she weans the heaviest calves and most correct calves every year. 8J is long, thick, deep, and moves very freely, this calf will have great mothering abilities, check out her EPDs!!!! She was the heaviest heifer calf in the pen. There is no question

cow, maybe even put a halter on her consigned by Peacock Prairie Simmental

in my mind she will be a tremendous

Dam is also in the sale.

Stewart Rake It In is a \$40,000 Profit son, and the dam 6B has an excellent pedigree also, this girl is quite refined and clean fronted. She is deep bodied and has a great side view, her dam has a beautiful udder which she will likely be the same as her sisters all were/are. She is a little smaller framed and polled.