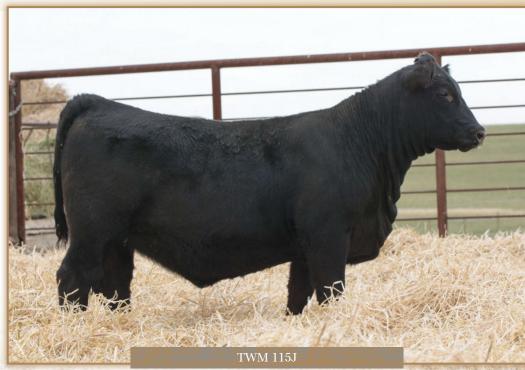

TWM 120J

ANGUS HEIFER CALF

There are only 2 heifers in this division as the rest were retained to increase the numbers.

120J is a very feminine female, and once again clean fronted and moves like a cat.

Take note that none of the cattle in this sale received any creep feed.

**TWM 115J** RITO 707 OF IDEAL 3407 7075 S A V BLACKCAP MAY 4136 S A V RENOWN 3439 BLAIR'S ROCCO 268F BAR-E-L ERICA 74A BAR-E-L NATURAL LAW 52Y HF ERICA 339T • Female Black Angus February 28, 2021 LT DRIVEN 9087 MAR MAC TIGER LILY 25Y • TWM 115J MAR MAC BLUEPRINT 56B Applied For BLAIR'S TIBBIE 310E DUFF NEW GENERATION 6107 BLAIRS TIBBIE 337Z MVF TIBBIE 25N ww BW ww MCE Milk 72 1.5 543 54 4.5 24

ANGUS HEIFER CALF

This light birth weight heifer had a very good weaning, she is deep bodied, loose made type of female and clean fronted, the kind we like around here.

This solid red, polled heifer was 90 days when tested, she is a very long, deep bodied, and has grown out very well. She moves very freely and has a great disposition, dam has been a very productive cow. I feel this girl will make a great cow.