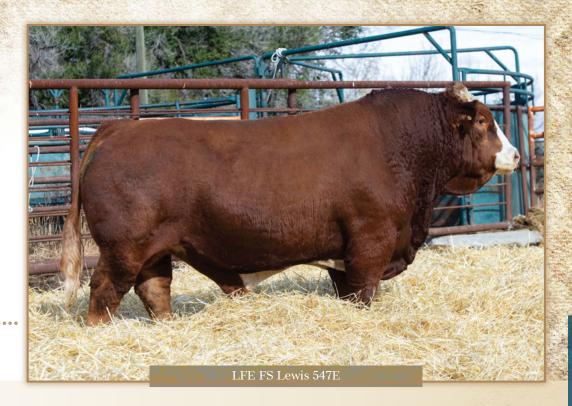

Thank you to Kelly Peacock for being Herd Manager while I was hauling bales

- Female
- Polled Commercial
- March 05, 2021 • MAD 124J
- Applied For

BW ww 84

FGAF SELDOM 835L LFE FS LEWIS 547E DOUBLE BAR D 229Z

MAD 9J

9J is a LFE 547E calf who has come along so well on feed, he is a young calf note the birth date weaning in early August put him behind the big boys but is gaining on them everyday. By turn out date he will ready to go to work, he is a goggled eyed calf and doing very well. Long and thick with great feet and legs under him and will develop just fine.

Here is one last LFE 547E calf now we have a calf that is an early calf, this is a good calf that has all you need coming from a great mother cow. This calf has lots of length and thickness to him and will travel all those pastures and get the job done.

The heifer calves are an outstanding group in every section of sale Fullblood, Reds, Blacks, and even a few Black Angus in the group.

MAD 100J Jael

Jack

100J is a Fullblood that is sired by the great LFE 547E bull that has done an outstanding job here and will continue on here doing the same, the 70X cow is still here so that tells more longevity in the herd.