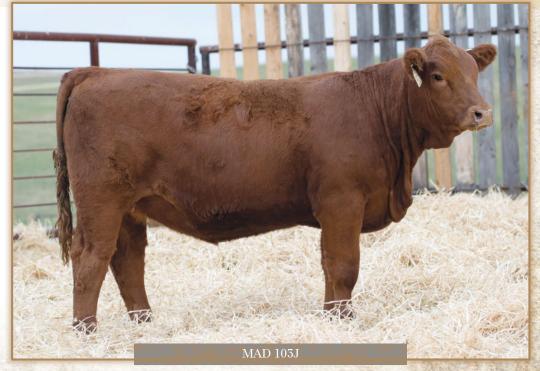

#### MAD 100J Jael MAD 103J OVERHALL HIVY LFE GOTHAM 819Y FGAF SELDOM 835L LFE THE RIDDLER 323B RAJ MS ARNOLD 21F LFE BS CHARO 23Y MADER THE NATIONAL 43E NCB COBRA 47Y LFE FS LEWIS 547E LFS POL BALBOA 40U DOUBLE BAR D LOLITA 256X • Female Female LFE BS VIOLET 641A · Horned Fullblood · Polled Purebred LFE BS VIOLET 128Z January 01, 2021MAD 100J January 04, 2021 MAD 103J EDN PUMA 45P RICH-MC SWEET NECTAR 18N MADER WALK THIS WAY 224B RICOCHET SCORPIO 601S MADER LIEUTENANT 50E MADER SHIVER 120C 1365312 · BPG1365325 **MADER TRANCE 29G** DFM 70X DFM MENTOR 203M DFM 182L WFL TROJAN 63C VIRGINIA MS ZANETA MADER TRANCE 68E DFM 447P sp CL 5.0 BW BW ww YW Milk MCE MWWT BW ww BWww Milk MCE MWWT 82 8.6 99.5 154.4 73.3 89 565 4.9 58.4 78.9 36.3 1.3 65.5 663 3.6 6.5

1039

103J is a NATIONAL is a solid red thick topped, deep bodied, and moves so freely as well as being very clean fronted she will have lots of friends on sale day. These National calves are going to be rare this fall so here is a great opportunity to get one here.