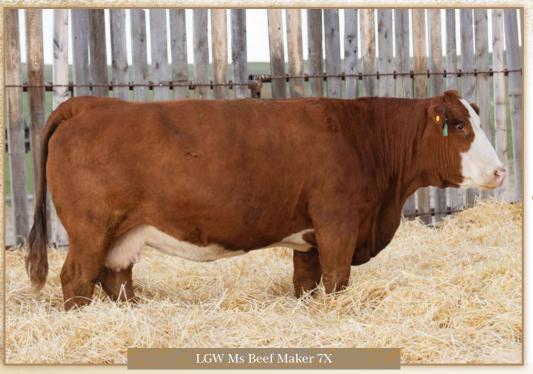

This girl is easy doing, deep bodied with an impeccable udder. Sired by the great WS Beef Maker R13 bull. Here you can acquire the new old genetics that are still in the industry today.

breeding Exposed to DANA Mr Westway 76G from March 25 to May 16, 2021. Observed bred on April 3, 2021. Ultrasound agrees with the observed date. consigned by Peacock Prairie Simmental