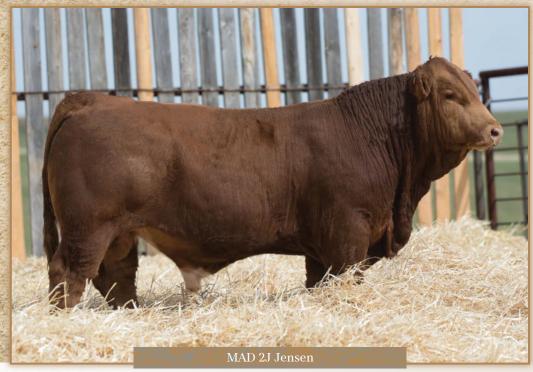

MAD 9J

9J is a LFE 547E calf who has come along so well on feed, he is a young calf note the birth date weaning in early August put him behind the big boys but is gaining on them everyday. By turn out date he will ready to go to work, he is a goggled eyed calf and doing very well. Long and thick with great feet and legs under him and will develop just fine.

#### MAD 9J MAD 187J Jonas OVERHALL HIVY OVERHALL HIVY RAJ MS ARNOLD 21F RAJ MS ARNOLD 21F LFE FS LEWIS 547E LFE FS LEWIS 547E LFS POL BALBOA 40U DOUBLE BAR D LOLITA 256X Male Male LFS POL BALBOA 40U DOUBLE BAR D 229Z DOUBLE BAR D 229Z · Horned Fullblood · Horned Fullblood DOUBLE BAR D LOLITA 256X March 30, 2021 January 22, 2021 VIRGINIA BETYOURASS 26Y DOUBLE BAR D THUNDER 273X ANCHOR D CHIPEWA 174S • MAD 187J · MAD 9J VIRGINIA TROOPER 174C DFM 23X 1365299 • 1365363 **SANDY HILL DAISY 621D** MI MISS EASTERN 59E DFM XYLON 117X DFM 841U SOUTH SEVEN RESERVE 109X MI MS TANDRA 11T DFM ZONA 232Z ww Milk BW ww BW ww Milk MCE MWWT BW ww spd 6.0 BW YW MCE MWWT 94 495 7.7 56.2 65.5 97 592 59.5 78.5 65.8 3.8 76.7 37.4 4.3