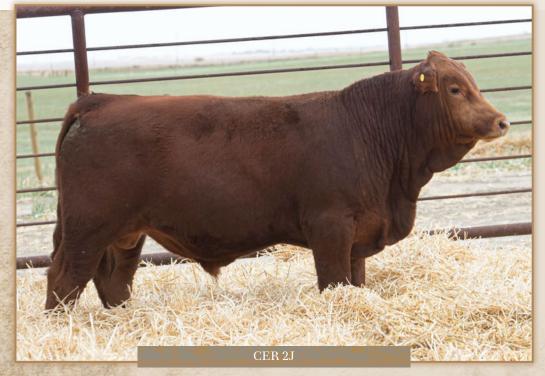

consigned by Colter Ellefson Ranch

This good red calf is sired by the \$20,000 Rendezvous 320F bull, that has great calving numbers and also weaning and yearling weight EPDs. Here is a solid red bull that has plenty of substance, width, and thickness all on a moderate frame, he will no doubt have plenty of friends sale day. consigned by Colter Ellefson Ranch

3J is almost a twin to 2J and would make a great bull to go with 2J they both have the same sire and all the same attributes to offer. We all know those buyers like to have consistency in their load of calves and that is what you will have if you take both these bulls. Buy with confidence folks.