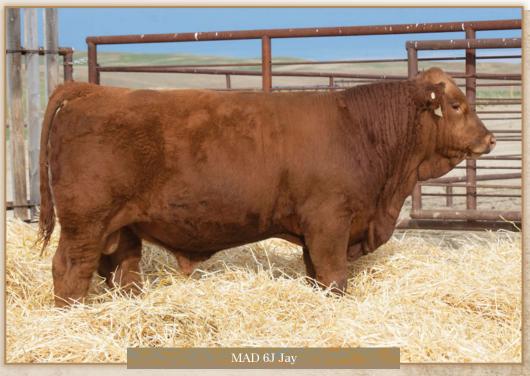

MAD 9J

9J is a LFE 547E calf who has come along so well on feed, he is a young calf note the birth date weaning in early August put him behind the big boys but is gaining on them everyday. By turn out date he will ready to go to work, he is a goggled eyed calf and doing very well. Long and thick with great feet and legs under him and will develop just fine.

#### MAD 9J MAD 187J Jonas OVERHALL HIVY OVERHALL HIVY RAJ MS ARNOLD 21F RAJ MS ARNOLD 21F LFE FS LEWIS 547E LFE FS LEWIS 547E LFS POL BALBOA 40U DOUBLE BAR D LOLITA 256X Male Male LFS POL BALBOA 40U DOUBLE BAR D 229Z DOUBLE BAR D 229Z · Horned Fullblood · Horned Fullblood DOUBLE BAR D LOLITA 256X March 30, 2021 January 22, 2021 VIRGINIA BETYOURASS 26Y DOUBLE BAR D THUNDER 273X ANCHOR D CHIPEWA 174S • MAD 187J · MAD 9J VIRGINIA TROOPER 174C DFM 23X 1365299 • 1365363 **SANDY HILL DAISY 621D** MI MISS EASTERN 59E DFM XYLON 117X DFM 841U SOUTH SEVEN RESERVE 109X MI MS TANDRA 11T DFM ZONA 232Z ww Milk BW ww BW ww Milk MCE MWWT BW ww spd 6.0 BW YW MCE MWWT 94 495 7.7 56.2 65.5 97 592 59.5 78.5 65.8 3.8 76.7 37.4 4.3

Here is one last LFE 547E calf now we have a calf that is an early calf, this is a good calf that has all you need coming from a great mother cow. This calf has lots of length and thickness to him and will travel all those pastures and get the job done.