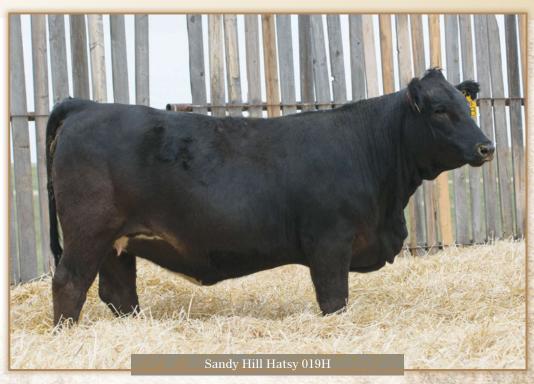

Ultrasounded on August 12, 2021.

Sandy Hill Hosana 025H

MR HOC BROKER

DRAKE TULA 1R

PVF-BF BF26 BLACK JOKER SOUTHHOLDEN CDN JOKER 56Y SOUTH HOLDEN WYNET 17W

LFE BS CROCUS 183W

KBR BLACK EXCITER 758T

Once again we have a heifer at 120 days pregnant and sired by Cash also, you could buy if you and have calves that are all 3/4 siblings, those bull buyers love uniformity. These Heatwave calves could tremendous especially out of this girl who has everything, this heifer has been the pick of the pen from most visitors and mine my pick of the blacks.

Greeding Pasture exposed to Circle G Heat Wave 10H from March 8 to March 13, 2021, then exposed to Heat Wave from April 8 to July 15, 2021. Ultrasounded on August 12, 2021.