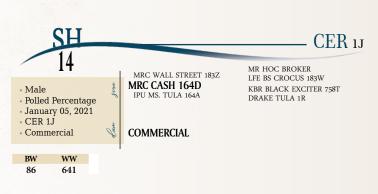

This long bodied bull sired by the great Cash Bull and out a commercial cow. This calf is very clean fronted and smooth with plenty of scale to him. This bull is a Black Baldy could be a candidate for the heifer pen and add a little more scale in the fall.