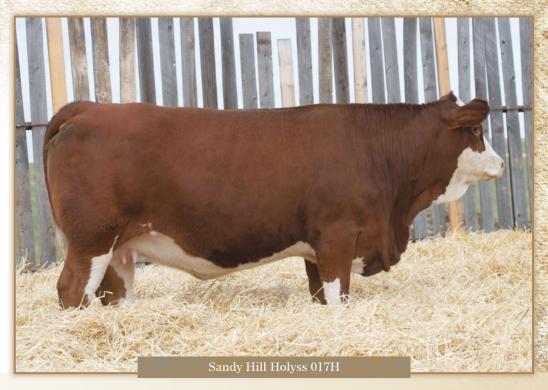

Greeding Pasture exposed to Circle G Heat Wave 10H from March 8 to March 13, 2021, then exposed to Heat Wave from April 8 to July 15, 2021. Ultrasounded on August 12, 2021.

For you Fullblood people out there here is one ready to go, observed bred March 8, 2021, preg tested 150 days. This is one of those heifers that just catches every ones attention. 17H is making a beautiful udder, is long and thick and will no doubt become a great front pasture cow. There should be lots of longevity if her mother is any indication.

Greeding Pasture exposed to Circle G Heat Wave 10H from March 8 to March 13, 2021, then exposed to Heat Wave from April 8 to July 15, 2021. Ultrasounded on August 12, 2021.

This good all well balanced heifer, she is a little smaller framed girl than some of the others but by judging from her being 150 days in calf, she should be a productive cow. This girl is another Cash daughter and out of another X cow proving her longevity. Greeding Pasture exposed to Circle G Heat Wave 10H from March 8 to March 13, 2021, then exposed to Heat Wave from April 8 to July 15, 2021.