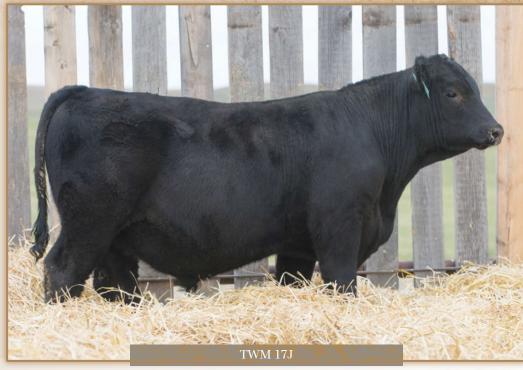

These bulls would probably all fit your heifer pen.

- Male · Black Angus
- March 11, 2021
- TWM 17J
- Applied For

YOUNG DALE ZIAIR 28Z

| BW | WW  | oj<br>ds | CE  | BW<br>2.8 | WW | YW | MCE | Milk |
|----|-----|----------|-----|-----------|----|----|-----|------|
| 80 | 465 | do do    | 2.0 | 2.8       | 56 | 94 | 4.0 | 22   |

### TWM 17J

RITO 707 OF IDEAL 3407 7075

S A V MADAME PRIDE 0075 S A V 8180 TRAVELER 004

S A V MAY 2397

HF TIGER 5T YOUNG DALE POLLYANNA 22P

YOUNG DALE CLAIL 2005
YOUNG DALE GLENELLA 52B YOUNG DALE T.D. 6P
YOUNG DALE GLENELLA 2005
YOUNG DALE GLENELLA 37P