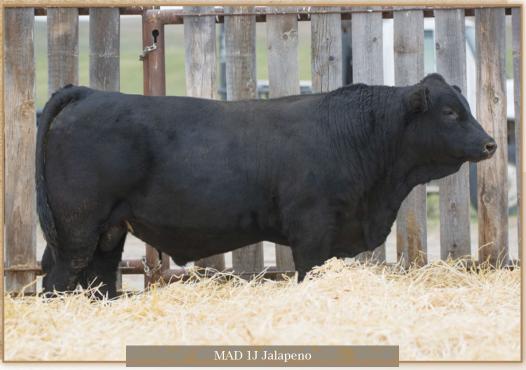

BULLS FOR THE FULLBLOOD BREEDERS PUREBRED BREEDERS AND COMMERCIAL HERDS.

1J is a Sidewinder calf that is just outstanding if you want long, thick, depth, clean, and walks out like he is proud, so if that is what you are looking for such a black calf then this is the one you one you want. Probably the best black calf born on this ranch, he will standout on sale day for sure. With a 788pound weaning weight and he is continuing to gain like crazy.
Homo Polled Homo Black tests pending.

мар 1 Jalapeno COME AS U R RED ROCKET MRL MISSILE 138C MRL MISS 2423Z **TSN SIDEWINDER 51G** WHEATLAND BULL 680S Male Polled Purebred MRL MISS 429N January 01, 2021 LFE MR LEWIS 462P • MAD 1J LFE BLACK RIDGELINE 536W LFE RS FIRSTBASE 29S BLCC MISS RIDGELINE 109B
TNT DYNAMITE BLACK L137
BLCC MISS DYNAMITE 13T
BLCC MISS BLACKJASPER298P Applied For  $\mathbf{w}\mathbf{w}$ YW Milk MCE MWWT 90 795 72.4 103.2 23.3 -0.3 59.5 4.1