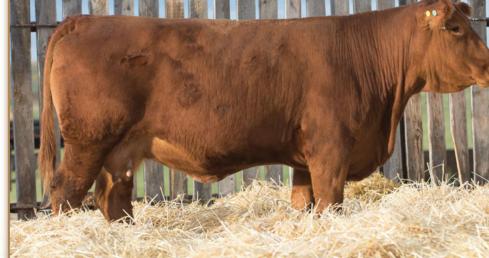

consigned by Peacock Prairie Simmental

TLAS 779E

PG1203722

BW

ww

698

CE <sup>2</sup> 11.4

779E is a great young cow, she is thick, deep bodied with a great udder and feet. There are not a lot of these North Face cows around. This cow also has a power packed pedigree. Everyone will like this young cow.

Greeding Exposed to DANA Mr Westway 76G from March 25 to August 7, 2021. Observed bred on April 16 and May 4, 2021. Ultrasound implies safe to May 4 breeding.

consigned by Peacock Prairie Simmental

SVS Miss Destiny 779E TNT POWER SURGE T404 MRL MISS 863S MRL SEISMIC 90Y
MRL NORTH FACE 74B MRL RED FORCE 12U MRL MISS 498N Female MRL MISS 369X Polled Purebred February 19, 2017