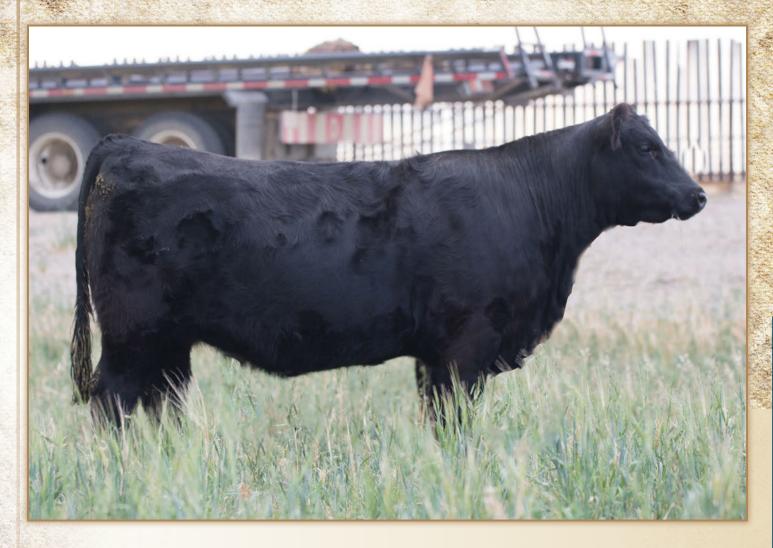

consigned by Colter Ellefson Ranch

50%

This solid Black bull is thick topped, deep gutted and big hipped. 50J will be hard to miss on sale day Please remember these calves had no creep feed and weaned August 4, 2021. consigned by Colter Ellefson Ranch

- Male
- Polled Purebred January 04, 2021 CER 50J

611

88

Applied For

LFE STRAIT UP 454W WFL ABSOLUTE 51Y

WFL MS BLACK FLASH 8068U

MRC CASH 164D SANDY HILL GUSSIE 912G

DFM 930W

ww 70.4

2.4

105

LFE MR LEWIS 514N LFE RS AMBER 216T

CER 50J

R PLUS BLACKEDGE WFL MS RED FLASH 136P

MRC WALL STREET 183Z IPU MS. TULA 164A

MTV GALT 9N DFM 138L Milk

MCE MWWT 23.2 2.1 58.4

- Male
- · Polled Fullblood
- November 16, 2020 Unregistered

BW 85

McLeod

OVERHALL HIVY RAJ MS ARNOLD 21F LFS POL BALBOA 40U DOUBLE BAR D LOLITA 256X

**SIMMENTAL** 

FGAF SELDOM 835L **LFE FS LEWIS 547E** 