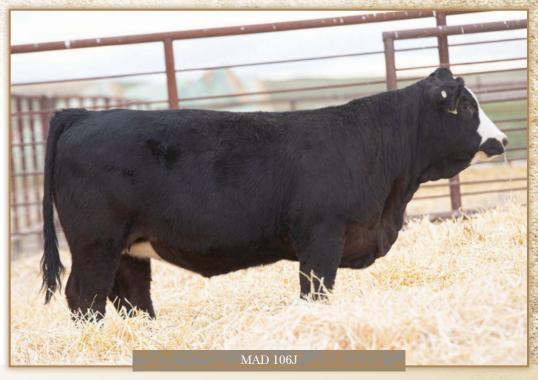

106

Well here is another opportunity, this Connected black baldy is an outstanding calf in this pen, astute cattle people have picked her as a favorite. Once again this calf has everything needed from top to bottom, do not miss this girl because she will be a great pick.

**MAD** 107J LFE MR LEWIS 514N LFE RS AMBER 216T LFE STRAIT UP 454W WFL ABSOLUTE 51Y R PLUS BLACKEDGE Female WFL MS BLACK FLASH 8068U Polled Purebred WFL MS RED FLASH 136P January 09, 2021MAD 107J MRC WALL STREET 183Z MRC CASH 164D IPU MS. TULA 164A BPG1365327

SANDY HILL GEMMA 906G

OH KAY AUSTIN 9A DFM 54X SANDY HILL DARCY 617D ww  $\mathbf{w}\mathbf{w}$ YW Milk MCE MWWT CE epds 658 8.5 72.9 2.4 109.1 20.3 1.2 56.8

BW

81

Sired by the great Absolute bull that everyone desires, and wants more progeny from this girl is no exception to the rule. This pen of heifers overall are just great from top to bottom as they have been picked from the top end of the herd.