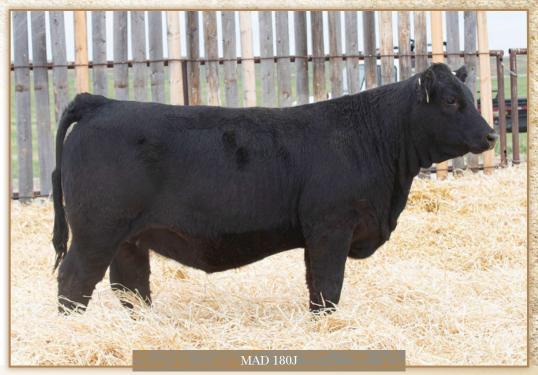

180

Here is another Sidewinder calf that has all the same characteristics of her sisters she may be the best of them all, she has the body length, thickness, profile and moves like a cat. Look at her pedigree and you will see some top breeding in the country, she is also the first one at the feed bunk and a very social heifer.

MAD 181J Jaylani OVERHALL HIVY RAJ MS ARNOLD 21F FGAF SELDOM 835I LFE FS LEWIS 547E LFS POL BALBOA 40U DOUBLE BAR D LOLITA 256X Female DOUBLE BAR D 229Z · Horned Fullblood January 02, 2021MAD 181J JNR STEELE 248Z INR'S TITANIUM MFI LOLITA 8050 • 1365350 **BEE FITZI 777E** ELDANDI 907H GREAT GUNS MITZI 11X PHS WHISPERING MITZI 6W BW BW $\mathbf{w}\mathbf{w}$ YW Milk MCE MWWT

80.8

9.3

95

181J is just flat out good this Fullblood heifer with a blaze face will get your attention come sale day for sure, combining 547E with the great BEE 77E cow has got to be a match made in heaven come check her out folks.