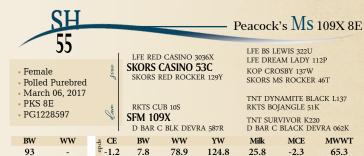

consigned by Peacock Prairie Simmental

Peacock's Ms 109C 8E

8É is great mother that looks after her calf, great udder and lots of milk. There are lots of great cattle in her pedigree.

breeding Exposed to DANA Mr Westway 76G from March 25 to August 7, 2021.Observed bred on April 5, 2021 for an early January calf.

consigned by Peacock Prairie Simmental

TLAS 779E

PG1203722

BW

ww

698

CE <sup>2</sup> 11.4

779E is a great young cow, she is thick, deep bodied with a great udder and feet. There are not a lot of these North Face cows around. This cow also has a power packed pedigree. Everyone will like this young cow.