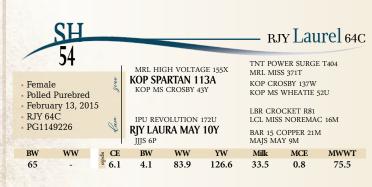

RJY Laurel 64C

aurel

Sired by KOP Sparton and out of Revolution cow is one of the best combinations you may ever have. This cow has great conformation and a beautiful udder, she has raised class winners in Regina.

breeding Exposed to DANA Mr Westway 76G from March 25 to May 16, 2021, then exposed to Ty-D's Superior 4H from May 16 to June 1, 2021. Observed bred on April 8 to Westy. This breeding should give you an outstanding bull or heifer.