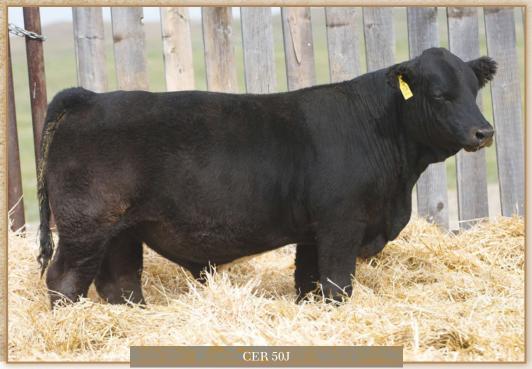

consigned by Colter Ellefson Ranch

50%

This solid Black bull is thick topped, deep gutted and big hipped. 50J will be hard to miss on sale day Please remember these calves had no creep feed and weaned August 4, 2021. consigned by Colter Ellefson Ranch

- Male
- Polled Purebred January 04, 2021 CER 50J

611

88

Applied For

LFE STRAIT UP 454W WFL ABSOLUTE 51Y

WFL MS BLACK FLASH 8068U

MRC CASH 164D SANDY HILL GUSSIE 912G

DFM 930W

ww 70.4

2.4

105

LFE MR LEWIS 514N LFE RS AMBER 216T

CER 50J

R PLUS BLACKEDGE WFL MS RED FLASH 136P

MRC WALL STREET 183Z IPU MS. TULA 164A

MTV GALT 9N DFM 138L Milk

MCE MWWT 23.2 2.1 58.4

- Male
- · Polled Fullblood
- November 16, 2020 Unregistered

BW 85

McLeod

OVERHALL HIVY RAJ MS ARNOLD 21F LFS POL BALBOA 40U DOUBLE BAR D LOLITA 256X

**SIMMENTAL** 

FGAF SELDOM 835L **LFE FS LEWIS 547E** 