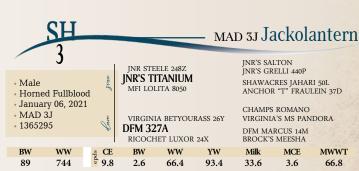

Jackolanteun ....

This is a Titanium for all you folks looking for such, this is a very good calf long, thick and lots of substance, this calf should have heavy weaning calves that will feed out well also. The dam of this calf is a first calver who did a very good job on her first calf having a 744 pound weaning weight.

### Female

9.0

· Horned Fullblood

563

- January 10, 2021MAD 109J
- 1365326

BW

91

JNR STEELE 248Z **INR'S TITANIUM** MFI LOLITA 8050

VIRGINIA TROOPER 174C MI MS FAIRLIGHT 24F

MI MISS CALISTA 32C

66.5

90.8

BW  $\mathbf{w}\mathbf{w}$ 

3.2

INR'S SALTON JNR'S GRELLI 440P SHAWACRES JAHARI 50L ANCHOR "T" FRAULEIN 37D

30.9

DOUBLE BAR D THUNDER 273X ANCHOR D CHIPEWA 174S

MAD 109J

64.2

SOUTH SEVEN RESERVE 109X SHAWACRES RENE 16R Milk MCE **MWWT** 4.7

**MAD 109J** 

For you Fullblood folks here is an opportunity to purchase a Titanium female, these are getting harder to find everyday so if you are after these older genetics here is your chance right here. This is basically a solid red fleck as you can see with a star on her head to add a little class, she is deep bedied and clean fronted also. She has bodied and clean fronted also. She has a pedigree and will turn into a good mama cow for her new owner.