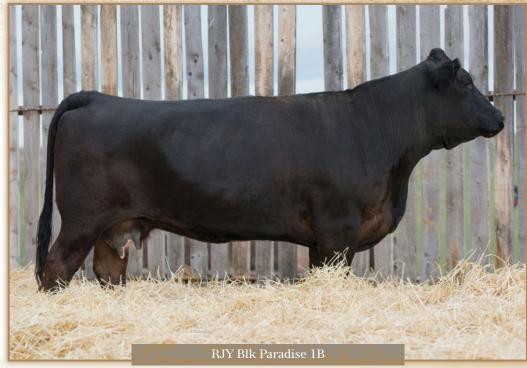

# cant make the sale WATCH ON DLMS.CA OR CONTACT THE FIRST CLASS MARKETING TEAM

Baradise

This is a hard working Power Drive cow that has raised some real good calves for me.

Greeding Exposed to DANA Mr Westway 76G from March 25 to May 16, 2021. Observed bred on April 11 to Westy. Preg test agrees with the observed breeding