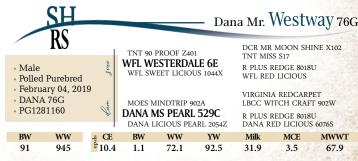

I will be selling two heifer calves and fifteen bred cows, these cows are good cattle and work hard and produce great calves. All these cows are polled as well. These cows were all exposed to DANA MR WESTWAY 76G (WESTY) Reg# 1281160 purebred red bull that was \$14,000. This bull has a great disposition,

Juresistible

Is sired by the great Revolution bull who many claim he was probably one of the best Simmental bulls ever. She is deep bodied with a good udder and another easy keeping cow. Homo polled and has raised some top end bulls in her time! Including her 2021 bull calf and she is bred back the same way. Bred to the tremendous Dana MR Westway 76G bull which sold in the sale in 2020. When you look at her pedigree and see the endless top sires it is no wonder she is such a good cow.

breeding Exposed to DANA Mr Westway 76G from March 25 to May 16, 2021, then exposed to TY-D Superior 4H from May 16 to June 1, 2021. Observed bred on May 5, 2021. Ultrasound implies safe to May 4 breeding. consigned by Peacock Prairie Simmental