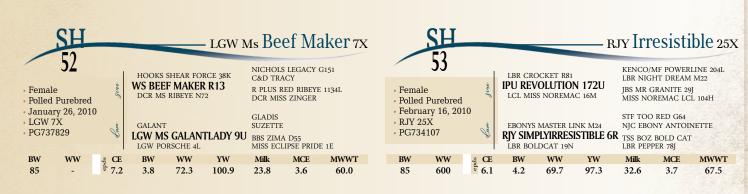

This girl is easy doing, deep bodied with an impeccable udder. Sired by the great WS Beef Maker R13 bull. Here you can acquire the new old genetics that are still in the industry today.

breeding Exposed to DANA Mr Westway 76G from March 25 to May 16, 2021. Observed bred on April 3, 2021. Ultrasound agrees with the observed date. consigned by Peacock Prairie Simmental

Juresistible

Is sired by the great Revolution bull who many claim he was probably one of the best Simmental bulls ever. She is deep bodied with a good udder and another easy keeping cow. Homo polled and has raised some top end bulls in her time! Including her 2021 bull calf and she is bred back the same way. Bred to the tremendous Dana MR Westway 76G bull which sold in the sale in 2020. When you look at her pedigree and see the endless top sires it is no wonder she is such a good cow.