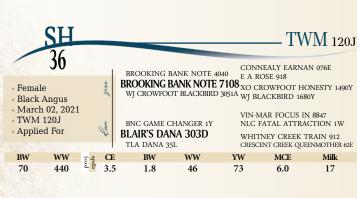

TWM 120J

ANGUS HEIFER CALF

There are only 2 heifers in this division as the rest were retained to increase the numbers.

120J is a very feminine female, and once again clean fronted and moves like a cat.

Take note that none of the cattle in this sale received any creep feed.