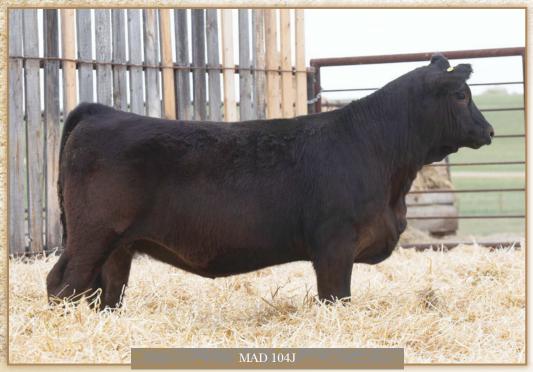

#### MAD 100J Jael MAD 103J OVERHALL HIVY LFE GOTHAM 819Y FGAF SELDOM 835L LFE THE RIDDLER 323B RAJ MS ARNOLD 21F LFE BS CHARO 23Y MADER THE NATIONAL 43E NCB COBRA 47Y LFE FS LEWIS 547E LFS POL BALBOA 40U DOUBLE BAR D LOLITA 256X • Female Female LFE BS VIOLET 641A · Horned Fullblood · Polled Purebred LFE BS VIOLET 128Z January 01, 2021MAD 100J January 04, 2021 MAD 103J EDN PUMA 45P RICH-MC SWEET NECTAR 18N MADER WALK THIS WAY 224B RICOCHET SCORPIO 601S MADER LIEUTENANT 50E MADER SHIVER 120C 1365312 · BPG1365325 **MADER TRANCE 29G** DFM 70X DFM MENTOR 203M DFM 182L WFL TROJAN 63C VIRGINIA MS ZANETA MADER TRANCE 68E DFM 447P sp CL 5.0 BW BW ww YW Milk MCE MWWT BW ww BWww Milk MCE MWWT 82 8.6 99.5 154.4 73.3 89 565 4.9 58.4 78.9 36.3 1.3 65.5 663 3.6 6.5

104J is a Cash daughter this good black heifer is extremely long and deep bodied she is also very clean fronted, Cash has left some very good calves on the ground both bulls and heifers. Here for the picking do not miss this heifer that will turn into a great cow.

- Female
- · Polled Purebred
- January 04, 2021MAD 104J
- BPG1365323

ww 83 583

spds 5.1

BWww 4.1 76.5

MRC WALL STREET 183Z MRC CASH 164D

TYMARC RED ACE 111X DFM 300A

DFM PIA 129Y

112.8

MAD 104J

MR HOC BROKER LFE BS CROCUS 183W KBR BLACK EXCITER 758T DRAKE TULA 1R

WHEATLAND RED ACE 747T TYC CHRISSY 104U

ACTION/BB TIME BOMB 536S DFM 839U

Milk MCE MWWT 22.0 60.3 1.4