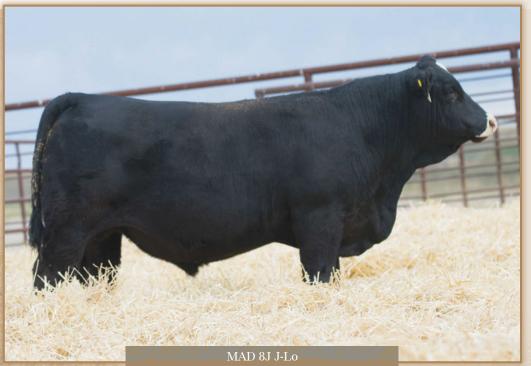

#### Male

- Polled Purebred January 30, 2021MAD 8J

BW

93

Applied For

**TSN SIDEWINDER 51G** MRL MISS 444X

DFM XYLON 117X DFM 330A

DFM 925W

BW s ce dds 4.1 701 78.0 5.2

COME AS U R RED ROCKET MRL MISS 2423Z MRL MISSILE 138C WHEATLAND BULL 680S MRL MISS 429N

PROSTOCK HICKORY 7053T BROCK'S MEESHA

110.8

EAGLE-RIDGE 36T DFM NADA 319N

Milk MCE MWWT 2.0 70.1 31.1

MAD 8J J-LO

This is another Sidewinder calf with a blaze face this is a very long bodied calf with a lot of friends who have seen him, we all know how popular these baldies have become so here is one for the picking.