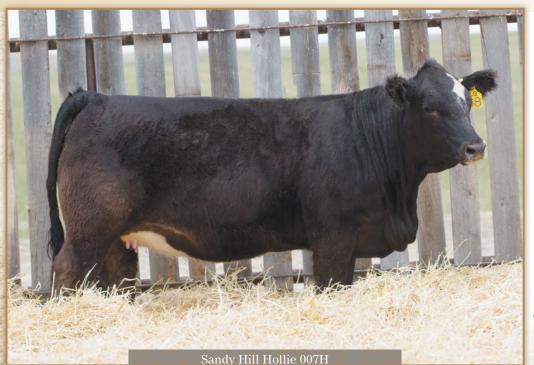

#### MRC WALL STREET 183Z MRC CASH 164D

· Polled Purebred January 11, 2020

ww

• MAD 007H · BPG1325360

Female

BW

MTV GALT 9N **DFM 930W** DFM 138L sp 3.4 BW ww

IPU MS. TULA 164A

MR HOC BROKER LFE BS CROCUS 183W KBR BLACK EXCITER 758T DRAKE TULA 1R

Sandy Hills Hollie 007H

GIDSCO APPOLLO 3F

DFM 833H MISS DFM STORM'SAMANDA14A

Milk MCE MWWT 66.1

102.7

Well here is one that anyone looking for a black polled purebred will fall in love with, very deep bodied and thick, ultrasound 120 days for good early calf. Here is another heifer with great overall balance with of course great feet and legs, not to mention a great disposition this Heatwave calf could be a dandy!! Don't forget she is sired by the Cash bull who has sired some great progeny on this ranch.