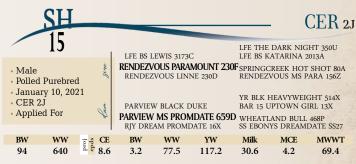

consigned by Colter Ellefson Ranch

This good red calf is sired by the \$20,000 Rendezvous 320F bull, that has great calving numbers and also weaning and yearling weight EPDs. Here is a solid red bull that has plenty of substance, width, and thickness all on a moderate frame, he will no doubt have plenty of friends sale day. consigned by Colter Ellefson Ranch