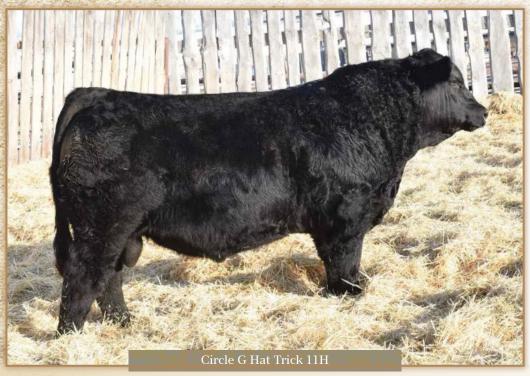

Circle G Hat Trick 11H

WS M197

SVF/NJC MO BETTER M217 HSF VICTORIA P30

WS MS DISTINCTION L143

SVS OPEN RANGE 28Y MS PORTER 10 69X

LFE ENTOURAGE 337U LFE BS KEEPSAKE 248T

MWWT

emen simmental

BPG1336971

Polled Purebred Simm

HSF BETTER THAN EVER

HARKERS ICON WS KATIE S125

PRL ALAMO ARMOUR 13 111A

CIRCLE G KEEPSAKE 589C LFE BS KEEPSAKE 613Z

YW 95 131.4 5.0 87.2 A: 5 units

28.4 4.8 B: 5 units C: 5 units D: 5 units E: 5 units

Homo Polled Hetero Black. No more semen available on sire in Canada. co-owned with Colter Ellefson Ranch and Whitney Kcay

 Male Purebred Black Angus

ADJWW

• December 23, 2019 • LFE 807G

• 2185261

COLEMAN CHARLO 0256 S A V PRESIDENT 6847 S A V BLACKCAP MAY 4136