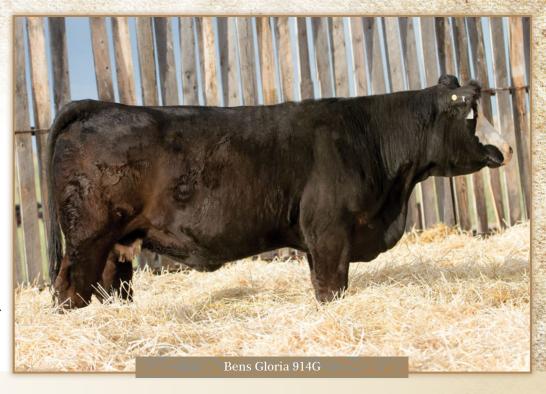

#### SFM Miss Enticer 88Y Bens Gloria 914G LFE BOUNTY 3118Z LFE BS MARY 26A TCF/RCC TEMPTATION GJ640 ROCKY HILLS JO WLB BOUNTY HUNTER 365C SHS ENTICER P1B SKORS RED ENTICER 125W WLB BLAZE ON 365C 361E TH BLACK EDITION 8R CNS DREAM ON L186 Female Female ERIXON LADY 66W Polled Purebred SKORS BLACK FANNY 201R Polled Purebred January 29, 2019BENS 914G March 02, 2011 LFE VIPER 455U NCB MISS DREAM 22T OMF LONG CUT J6 TYMARC PRINCESS FIONA 10M SFM 88Y NCB COBRA 47Y TYMARC RED TALISMAN 40R BPG1289997 PG760299 WLB 47Y CORINNE 392E S F M 51U TNT BDV ALL BEEF 39K SOUTHHOLDEN REDMINER 6H KUNTZ SHERIFF 8A IPU 3Y MS. ELEGANTE 47A MS LAZY S BLK P 292M IPU BLACK ELEGANTE 18C BW ww Milk MCE MWWT BW BW $\mathbf{w}\mathbf{w}$ MCE MWWT CE 8.5 58.4 84 121.4 25.3 5.2 64.3 96 696 2.0 110.8 19.6 -0.23.7 77.9 5.6

Here is another cow with a pedigree of great sires. The likes of enticer, dream on, body builder, and Mr Beef to mention a few. She's a bigger framed cow that's long and has a very tidy udder.

breeding Exposed to DANA Mr Westway 76G from March 25 to May 16, 2021, then exposed to Ty-D's Superior 4H from May 16 to June 1, 2021. Ultrasounds reads 130 plus days for January calf. consigned by Peacock Prairie Simmental