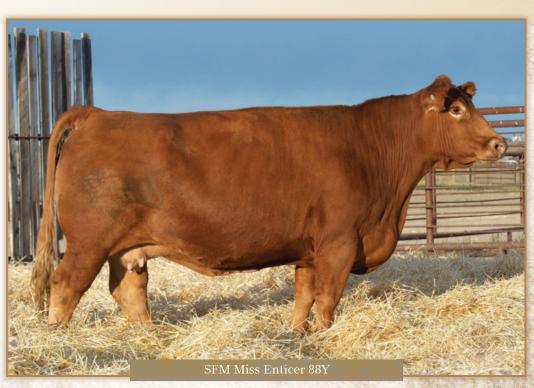

#### SFM Miss Enticer 88Y Bens Gloria 914G LFE BOUNTY 3118Z LFE BS MARY 26A TCF/RCC TEMPTATION GJ640 ROCKY HILLS JO WLB BOUNTY HUNTER 365C SHS ENTICER P1B SKORS RED ENTICER 125W WLB BLAZE ON 365C 361E TH BLACK EDITION 8R CNS DREAM ON L186 Female Female ERIXON LADY 66W Polled Purebred SKORS BLACK FANNY 201R Polled Purebred January 29, 2019BENS 914G March 02, 2011 LFE VIPER 455U NCB MISS DREAM 22T OMF LONG CUT J6 TYMARC PRINCESS FIONA 10M SFM 88Y NCB COBRA 47Y TYMARC RED TALISMAN 40R BPG1289997 PG760299 WLB 47Y CORINNE 392E S F M 51U TNT BDV ALL BEEF 39K SOUTHHOLDEN REDMINER 6H KUNTZ SHERIFF 8A IPU 3Y MS. ELEGANTE 47A MS LAZY S BLK P 292M IPU BLACK ELEGANTE 18C BW ww Milk MCE MWWT BW BW $\mathbf{w}\mathbf{w}$ MCE MWWT CE 8.5 58.4 84 121.4 25.3 5.2 64.3 96 696 2.0 110.8 19.6 -0.23.7 77.9 5.6

Here is another cow with a pedigree of great sires. The likes of enticer, dream on, body builder, and Mr Beef to mention a few. She's a bigger framed cow that's long and has a very tidy udder.

breeding Exposed to DANA Mr Westway 76G from March 25 to May 16, 2021, then exposed to Ty-D's Superior 4H from May 16 to June 1, 2021. Ultrasounds reads 130 plus days for January calf. consigned by Peacock Prairie Simmental