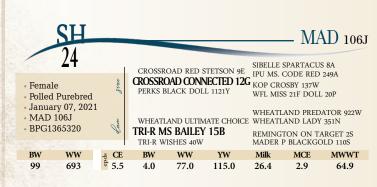

**MAD** 107J LFE MR LEWIS 514N LFE RS AMBER 216T LFE STRAIT UP 454W WFL ABSOLUTE 51Y R PLUS BLACKEDGE Female WFL MS BLACK FLASH 8068U Polled Purebred WFL MS RED FLASH 136P January 09, 2021MAD 107J MRC WALL STREET 183Z MRC CASH 164D IPU MS. TULA 164A BPG1365327

SANDY HILL GEMMA 906G

OH KAY AUSTIN 9A DFM 54X SANDY HILL DARCY 617D ww  $\mathbf{w}\mathbf{w}$ YW Milk MCE MWWT CE epds 658 8.5 72.9 2.4 109.1 20.3 1.2 56.8

BW

81

Sired by the great Absolute bull that everyone desires, and wants more progeny from this girl is no exception to the rule. This pen of heifers overall are just great from top to bottom as they have been picked from the top end of the herd.