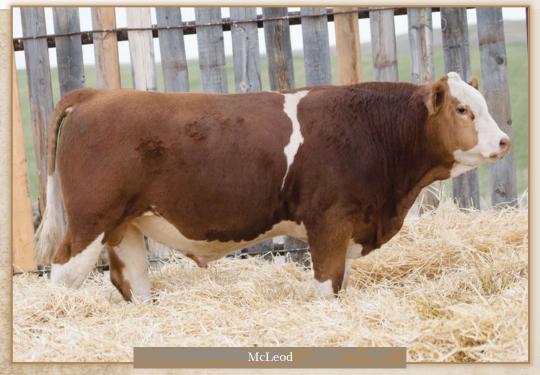

MCE MWWT 23.2 2.1 58.4

- Male
- · Polled Fullblood
- November 16, 2020 Unregistered

BW 85

McLeod

OVERHALL HIVY RAJ MS ARNOLD 21F LFS POL BALBOA 40U DOUBLE BAR D LOLITA 256X

**SIMMENTAL** 

FGAF SELDOM 835L **LFE FS LEWIS 547E** 

DOUBLE BAR D 229Z

Mc Leod

This is a purebred bull born in November, he will be selling as an unregistered bull and he will definitely be able to cover a lot of cows next spring. He is a long bodied bull that will put that extra rib in those calves so those calves should weigh well in the fall.