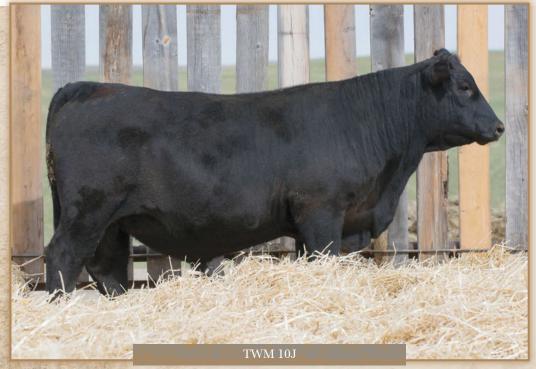

ANGUS BULL CALF

This bull could very well be a heifer candidate, and still have some growth to his calves. 10J is a deep bodied bull and has come right along since weaning.

ANGUS BULL CALF

Take note of the birth date, and as all the calves were weaned Aug 4/21 so a younger calf, therefore the lower weaning weight. Since he has been on feed he is gaining well.