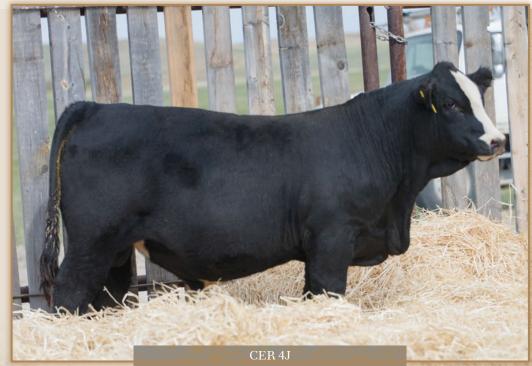

This long bodied bull sired by the great Cash Bull and out a commercial cow. This calf is very clean fronted and smooth with plenty of scale to him. This bull is a Black Baldy could be a candidate for the heifer pen and add a little more scale in the fall.