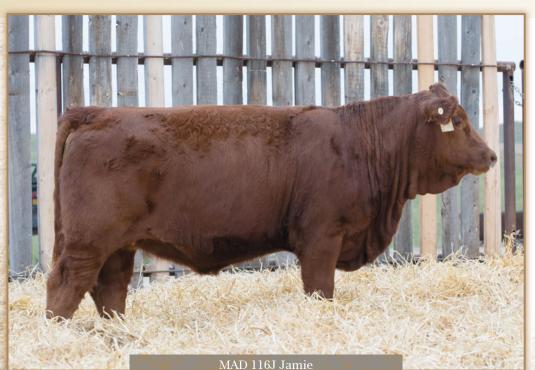

595

- MAD 116J
- Applied For

BW

97

MRL MISSILE 138C TSN SIDEWINDER 51G

BLACK GOLD MOOMBA 22B

**ANCHOR D ELLERY 579E** VIRGINIA MARGARITA 427B

ww YW 105.6

MRL MISS 444X

WHEATLAND BULL 680S MRL MISS 429N SOUTHSEVEN MR ADONIS 96Z SALMON ARM ALPEN 2ND

COME AS U R RED ROCKET

MRL MISS 2423Z

MAD 116J Jamie

CHAMPS ROMANO BEECH BROS JENESSA 45X

Milk MCE MWWT 28.2 65.7

Here is a girl with a little bit of a twist for you sired by Sidewinder and solid red that carries great genetics to the table to breed her any way you want. The heifer is a very classy long, thick and deep bodied do not miss the opportunity she will work hard for her groceries.