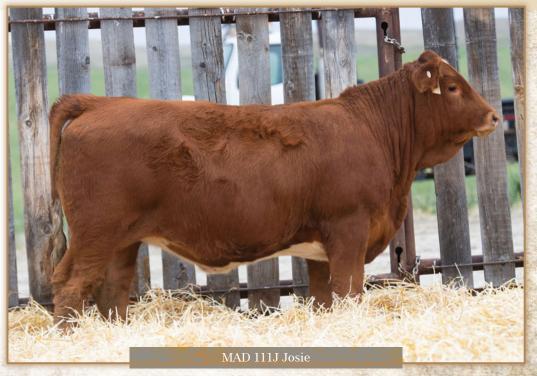

MAD 111J Josie FGAF SELDOM 835L LFE FS LEWIS 547E Female DOUBLE BAR D 229Z · Horned Fullblood January 13, 2021 IPU BRONSON 19K MAD 111J

DFM MEESHA'S BRONSON 99X DFM BAR 424B DFM 70X

OVERHALL HIVY RAJ MS ARNOLD 21F LFS POL BALBOA 40U DOUBLE BAR D LOLITA 256X

RICOCHET SCORPIO 601S DFM 447P Milk MCE MWWT

BROCK'S MEESHA

BW ww YW 105 645 5.8 60.9 84.7 37.1 4.6 3.6 67.6

1365305

BW

Well we now have a heifer sired by the great LFE 547E he is a powerful bull that produces some wonderful females. Have a look at the weaning weight on this good red heifer calf she moves out very smoothly and will travel those pastures with ease, her dam is a hardworking, good milking cow.