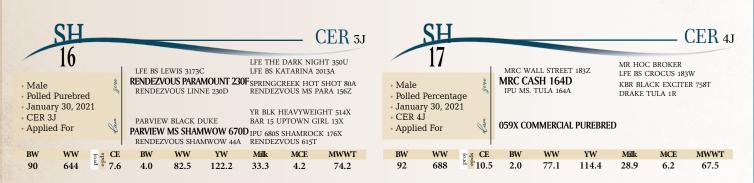

consigned by Colter Ellefson Ranch

This good red calf is sired by the \$20,000 Rendezvous 320F bull, that has great calving numbers and also weaning and yearling weight EPDs. Here is a solid red bull that has plenty of substance, width, and thickness all on a moderate frame, he will no doubt have plenty of friends sale day. consigned by Colter Ellefson Ranch

3J is almost a twin to 2J and would make a great bull to go with 2J they both have the same sire and all the same attributes to offer. We all know those buyers like to have consistency in their load of calves and that is what you will have if you take both these bulls. Buy with confidence folks.

consigned by Colter Ellefson Ranch

Here we have another black baldy, who is long bodied with good performance. This calf is a 3/4 blood with lots of depth of body and similar to the 1J bull, another pair that would give you very similar calves.

consigned by Colter Ellefson Ranch

50%

This solid Black bull is thick topped, deep gutted and big hipped. 50J will be hard to miss on sale day Please remember these calves had no creep feed and weaned August 4, 2021. consigned by Colter Ellefson Ranch