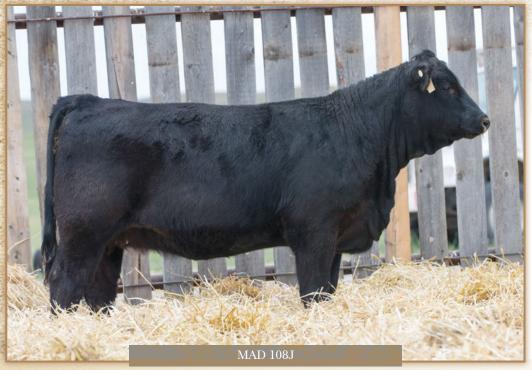

Another Sidewinder heifer calf here, solid black very clean fronted and showy lots of length like her sister 108J who is very similar they would make a nice pair to have in your herd. Not very often can you find the quality of sire with so much to offer.