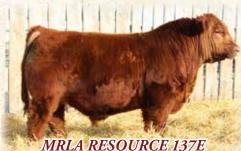

*MRLA RESOURCE 137E* Powerful \$90,000 bull that led off our 2018

- Heifer calves at U2 dispersal highly sought after
- Outcross pedigree red genetics SAV Resource and SAV Harvestor
- Powerful phenotype, great feet

# RED MRLA MISS 0579H

BW: 80 lbs Adj WW: 579 lbs

S A V RESOURCE 1441 MRLA RELOAD 56C 1881524 RED MRLA MISS 641Y RED MRLA RESOURCE 137E S A V HARVESTOR 0338 **MRLA MISS 4422B MRLA MISS 433T** 

RED SIX MILE AVIATOR 217P RED SIX MILE AVATAR 385X RED SIX MILE SUSAN 30N **RED MRLA MISS 4486B RED MRLA 73T RED MRLA MISS 606Y RED PFRA MS LAKOTA 129M** 

| вw  | ww | YW | MLK | CE  | MCE |
|-----|----|----|-----|-----|-----|
| 2.7 | 33 | 63 | 18  | 1.0 | 6.0 |

Bred to U2 Retrospect 29E on April 9. Exposed to

We have dug really deep this year to offer not one but two of our most elite Red Resource daughters. The Red Resource bull is on quite a roll. His progeny are the real deal. The heifer calves at the U2 dispersal set the tone. Their first sons topped sales in 2020 not only here at MRL but a \$130,000 son at U2 and \$90,000 son at SSS and just last week, 2 heifer calves in the US sired by Resource at \$115,000 and another at Piepers for \$75,000. Don't miss your opportunity to own one fellas and the service to U2 Retrospect is the perfect combination.