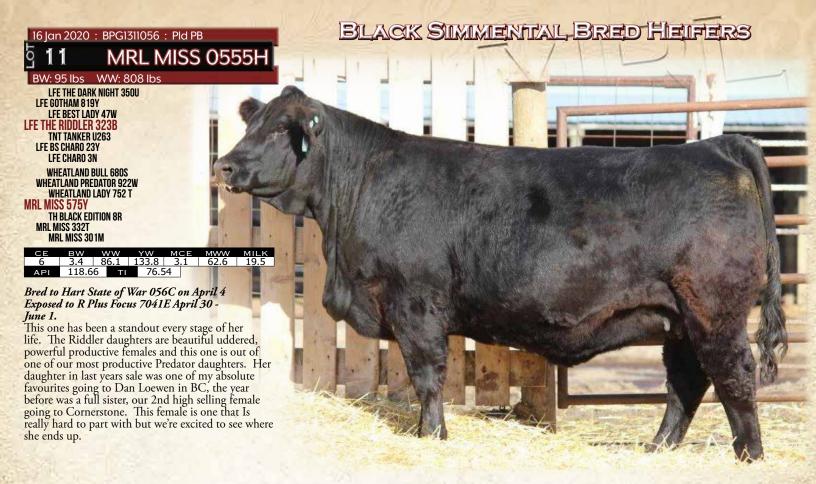

Bred to Hart State of War 056C on April 2
Exposed to R Plus Focus 7041E April 30 - June 1.
A big time powerhouse female here that will raise some herd bulls. Big time dimension and mass yet maintains that cool front end, she is a beast. This was Lainee's 4-H heifer and her and her Dad's pick of almost 200 yearling heifers last spring. A real sweetheart to be around with a powerful pedigree.