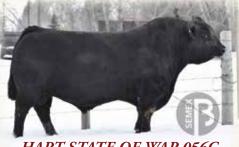

- Outcross black pedigree
- Big time donor dam
- Unmatched birth to weaning EPD numbers
- Homo Polled; Homo Black

HART STATE OF WAR 056C

- Total outcross Calving Ease Sire
- Unmatched birth to weaning spread numbers in Canada and US
- Homo Polled; Homo Black

Bred to Hart State of War 056C on April 2
Exposed to R Plus Focus 7041E April 30 - June 1.
A big time powerhouse female here that will raise some herd bulls. Big time dimension and mass yet maintains that cool front end, she is a beast. This was Lainee's 4-H heifer and her and her Dad's pick of almost 200 yearling heifers last spring. A real sweetheart to be around with a powerful pedigree.

Bred to Hart State of War 056C on April 26 Exposed to R Plus Focus 7041E April 30 - June 1. The Missile progeny always turn some heads, both in the bull pen and in the replacement pen. This group of Missile daughters for 2021 are as consistent and as powerful as we have ever offered. Pretty cool pedigree on this one and mated to State of War will be the perfect combination. The SOW sons out of Missile daughters have been the standouts in our bull pen the past 2 years. A quick ROI on this one.

Bred to Hart State of War 056C on April 2
Exposed to R Plus Focus 7041E April 30 - June 1.
Yet another powerful, big bodied Missile daughter and again mated to State of War. This combination is money in the bank. Her young dam has been productive with a top Focus female going to Daniel Loewen in BC last fall and a lead off open heifer in our 2017 sale to Waydamar's top program in Ontario.

Bred to Hart State of War 056C on April 6
Exposed to R Plus Focus 7041E April 30 - June 1.
A feature black female here sired by the \$90,000
IPU Bentley sire and out of one of our premiere cow families. The 2405Z cow is one of our most powerful females in the herd and goes back to the 426T and 339M donor cows. She has raised a couple of lead off high selling bulls. In 2018, the heavyweight bull in the entire pen to the Jackson's in Alberta and a feature Missile son in 2019 to long-time customer Korey Jorgeson, ND. We think the service to SOW will really work and will boost an outcross pedigree that will be a breeze to market.

Bred to WS Proclamation E202 on April 7 Exposed to R Plus Focus 7041E April 30 - June 1. Here's the lead off Certified female and first one we have offered for sale. MRL Certified certainly turned some heads as our lead off bull in our 2019 sale and he is one impressive dude. On the dams side is a young female quickly making a name for herself we purchased at Shades from Downhill Simmentals out of the MRL Crime Scene bull, Her first calf was a feature \$10,000 heifer in last years sale and has done it again on this one. Our top red cow family (477U) and top black cow family (55W) show up n the pedigree.

Bred to LFE Night Hawk April 8 Exposed to R Plus Focus 7041E April 30 - June 1. Two of the most impressive herd bulls we have ever raised and sold in this pedigree. A Certified x El Tigre combination and throw in our 477U, 863W donors and State of War and Black Edition. Bred early to the exciting LFE Night Hawk bull should

CE BW WW YW MCI 7.2 4.3 86.5 130.3 5.1 API 118.37 TI 76.06 Bred to LFE Night Hawk April 7

Exposed to R Plus Focus 7041E April 30 - June 1.

There might not be one in the sale with a more stacked pedigree. Once again 477U, 863S, 470U, 836W donors and sires Capone, SOW, Bootlegger and Gunner! Trust the genetics boys, they will always shine through. Her young dam has already raised a lead off bull in our 2020 sale going to Sonny Berndt's strong herd in North Dakota. A sleeper here!

API 124.93 TI 82.96

Bred to LFE Night Hawk April 5 Exposed to R Plus Focus 7041E April 30 - June 1. This group of State of War heifers is a really nice group. This one in particular is out of one of our very best F females, a progress daughter out of the 310X donor. Pretty powerful pedigree and numbers and one you will want to watch on video. Homo polled.

CE BW WW YW M 10 1.5 83.8 124.2 4 API 123.83 TI 76.49 4.3 67.4 25.5

Bred to LFE Night Hawk April 8

Exposed to R Plus Focus 7041E April 30 - June 1. This is another dandy in the SOW sire group. Her young Missile dam can get er done. Last year, her first heifer was on of the top Focus daughters going to a good outfit in North Dakota, Brueckner-Eales Simmentals. Early service to Night Hawk should really work well.

Bred to Hart State of War 056C on April 8
Exposed to R Plus Focus 7041E April 30 - June 1.
This is a tank of a female with a white star. These
Blueprint females were popular in last year's sale.
Bred State of War. Boy, a blaze face State of War baby
would be pretty cool and pretty profitable!

Bred to Hart State of War 056C on March 30 Exposed to R Plus Focus 7041E April 30 - June 1. A daughter of the MRL 75F bull you will hear a lot more of as we are using him heavily here at MRL. On the dam's side is an awesome Riddler daughter back to the 493U donor cow. A sister in the 2019 sale went to one of the good breeders in North Dakota, Clay Kaelberer Simmentals. Homo polled.