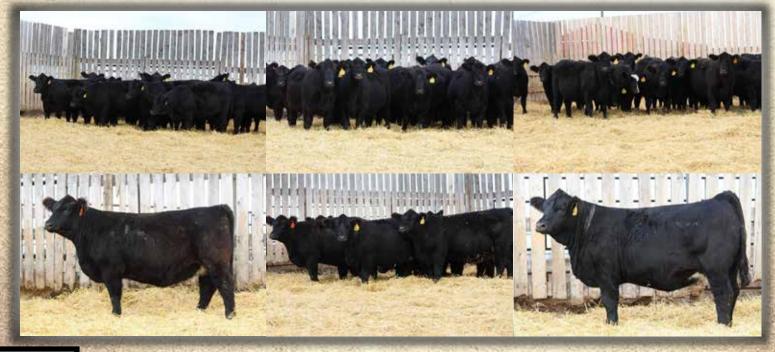

# BLACK SIMMENTAL BRED HEIFERS

PAGE 5 BLK SIM

DLMS Online Auction

30 Jan 2020 : BPG1309298 : Pld PB

O MIKL

MRL MISS 0609H

BW: 92 lbs WW: 820 lbs

WHEATLAND FINAL AFFAIR
WHEATLAND BENTLEY 630D
WHEATLAND LADY 72X

BLACK SIMMENTAL BRED HEIFERS

17 Jan 2020: BPG1310796: Pld PB

**BLK SIM** 

PAGE 8 Herdbuilder 21 : December 9 CMILLEN RANCHING LTD. 111

16 Jan 2020 : BPG1310700 : Pld PB

BLK SIM PAGE 10

PAGE 10
CMILLEN RANCHING LTD. | | MCMILL MR L HERNBER S