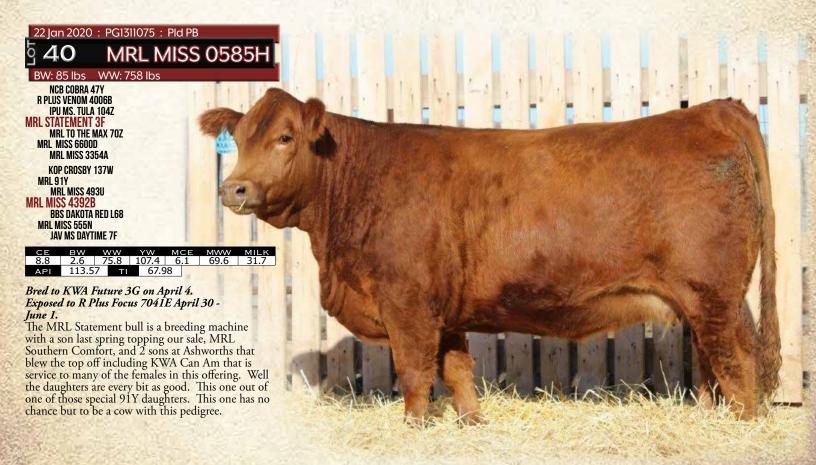

27 Jan 2020 : BPG1309284 : Pld PB

# 24 MRL MISS 0606H

BW: 90 lbs WW: 786 lbs

MRL 130Y
COME AS U R RED ROCKET
MISS XCITING 14X
RUST BULL 18C

IPU REVOLUTION 172U BEECH BROS YARA 122Y BEECH BROS UNNA 817U WHEATLAND BULL 680S WHEATLAND PREDATOR 922W WHEATLAND LADY 752 T IRL MISS 2417Z

TNT KNOCK OUT R206 MRL MISS 465U MRL MISS 339M

| CE  | вW    | ww   | YW    | MCE  | MWW  | MILK |
|-----|-------|------|-------|------|------|------|
| 2.1 | 6.2   | 90   | 137.3 | -0.4 | 62.5 | 17.5 |
| API | 93.45 | TI d | 70.6  | 51   |      | F.5  |

Bred to R Plus Focus 7041E on April 23
Exposed to R Plus Focus 7041E April 30 - June 1.
Great cow family here back to the 339M cow family. A sister by Missile was the second heifer in the ring in 2019 going to Double KL Simmentals. AI bred to the high selling bull at R Plus Focus should really work.