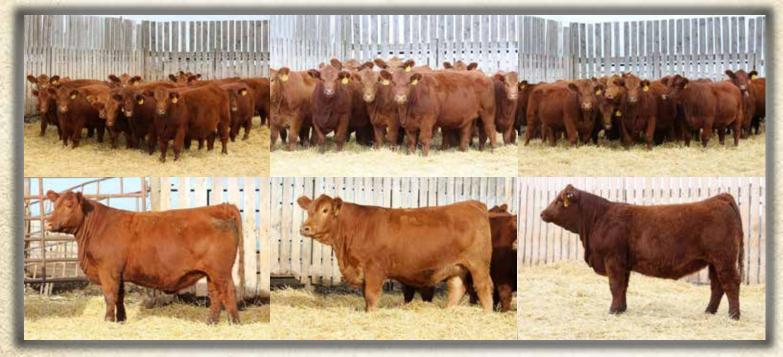

# BLACK SIMMENTAL BRED HEIFERS

PAGE 5 BLK SIM

DLMS Online Auction

30 Jan 2020 : BPG1309298 : Pld PB

O MIKL

MRL MISS 0609H

BW: 92 lbs WW: 820 lbs

WHEATLAND FINAL AFFAIR
WHEATLAND BENTLEY 630D
WHEATLAND LADY 72X

BLACK SIMMENTAL BRED HEIFERS

17 Jan 2020: BPG1310796: Pld PB

**BLK SIM** 

PAGE 8 Herdbuilder 21 : December 9 CMILLEN RANCHING LTD. 111

16 Jan 2020 : BPG1310700 : Pld PB

BLK SIM PAGE 10

PAGE 10
CMILLEN RANCHING LTD. | | MCMILL MR L HERNBER S