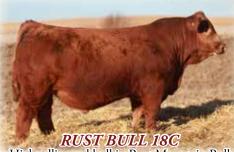

# 23 MRL MISS 0670H

BW: 75 lbs WW: 644 lbs

WFL ABSOLUTE 51Y R PLUS 5015C IPU MS. 56U LINER 15A R PLUS FOCUS 7041E

R PLUS HARD ROCK 145X MISS R PLUS 5102C MISS R PLUS 8094U COME AS U R RED ROCKET RUST BULL 18C BEECH BROS YARA 122Y RL MISS 8559F KOP TRUE NORTH 103Y

Bred to Hart State of War 056C on March 29 Exposed to U2 38 Special April 30 - June 1.

These Focus females were popular last year. This is the only one on offer for 2021 and goes back to our awesome 470U cow family. The grandam 3339A has been stellar with 2 daughters in our herd and 2 high selling females to Dana and Megan Johns and the other to Triple R Simmentals last spring. She had a feature Tycoon son that went to Lemer Simmentals,

# 24 MRL MISS 0606H

BW: 90 lbs WW: 786 lbs

MRL 130Y
COME AS U R RED ROCKET
MISS XCITING 14X
RUST BULL 18C

IPU REVOLUTION 172U BEECH BROS YARA 122Y BEECH BROS UNNA 817U WHEATLAND BULL 680S WHEATLAND PREDATOR 922W WHEATLAND LADY 752 T IRL MISS 2417Z

Bred to R Plus Focus 7041E on April 23
Exposed to R Plus Focus 7041E April 30 - June 1.
Great cow family here back to the 339M cow family. A sister by Missile was the second heifer in the ring in 2019 going to Double KL Simmentals. AI bred to the high selling bull at R Plus Focus should really work.

# 25 MRL MISS 0639H

BW: 90 lbs WW: 664 lbs

MRL 130Y COME AS UR RED ROCKET MISS XCITING 14X RUST BULL 18C

IPU REVOLUTION 172U BEECH BROS YARA 122Y BEECH BROS UNNA 817U TNT DYNAMITE BLACK L137 TH BLACK EDITION 8R BBN MS BLACK LADY 28H MRL MISS 447X

Exposed to R Plus Focus 7041E April 30 - June 1. These Rust daughters are beauties. Easy doing, perfect uddered and productive. This female is out of the same cow family as the Lot 4 female. The 447X Edition female is a tank and one that we have never parted with a daughter of, with 4 working in our herd.

# 41 MRL MISS 0569H

BW: 80 lbs WW: 736 lbs

HOOKS SHEAR FORCE 38K
WS BEEF MAKER R13
DCR MS RIBEVE N72
IPU RED WESTERN 49X
TNT ACCELERATOR S226
IPU 52N POCAHONTAS 215U
IPU RED POCAHONTAS 52N

COME AS U R RED ROCKET
RUST BULL 18C
BEECH BROS YARA 122Y
IRL MISS 8537

Bred to KWA Future 3G on April 8.

Exposed to R Plus Focus 7041E April 30 - June 1.

An average pic here of one of the really good heifer in the pen. In fact she has been the pick of a few visitors thus far. We have only ever offered a select few Red Western daughters over the years and this may very well be the last chance as the semen is about extinct. These Western daughters in production have been stellar both here at MRL and at Ashworths. No semen has ever been sold being exclusive to these programs. On the bottom side is one of our really good black cow families going back to the 381T cow that may have been my favourite Black Edition daughter ever.

# 42 MRL MISS 0612H

BW: 92 lbs WW: 912 lbs

MRL 130Y
COME AS U R RED ROCKET
MISS XCITING 14X
RUST BULL 18C
IPU REVOLUTION 172U

JST BULL 18C
IPU REVOLUTION 172U
BEECH BROS YARA 122Y
BEECH BROS UNNA 817U

TNT DYNAMITE BLACK L137
TH BLACK EDITION 8R
BBN MS BLACK LADY 28H
MRL MISS 2434Z
MRL ACE 276
MRL MISS 682W
MRL MISS 289T

Exposed to R Plus Focus 7041E April 30 - June 1.
A powerful long bodied red blaze Rust daughter here out of another one of those productive Black Edition daughters. This one will produce some herd bulls and add a little chrome.

# 43 MRL MISS 0680H

BW: 90 lbs WW: 732 lbs

MRL 130Y
COME AS U R RED ROCKET
MISS XCITING 14X
RUST BULL 18C

IPU REVOLUTION 172U BEECH BROS YARA 122Y BEECH BROS UNNA 817U

**RED ANGUS/RED ANGUS** 

| CE  | вw    | ww   | YW    | MCE | MWW        | MILK    |
|-----|-------|------|-------|-----|------------|---------|
| 5.7 | 3     | 79.3 | 123.5 | 3.3 | 61.8       | 22.1    |
| API | 104.2 | 7 т  | 70.   | 96  | DEALERS OF | 52.11.0 |

Bred to KWA Future 3G on April 24.
Exposed to R Plus Focus 7041E April 30 - June 1.
This ½ blood heifer is truly one of the top heifers in the sale. Dark red, long bodied and a cool look. She won't be hard to find in the pen.

# 44 MRL MISS 0682H

BW: 92 lbs WW: 795 lbs

MRL 130Y
COME AS U R RED ROCKET
MISS XCITING 14X
RUST BULL 18C
IPU REVOLUTION 172U

IPU REVOLUTION 172U Beech Bros Yara 122Y Beech Bros Unna 817U NUG COLORADO 13U DASR MR 8Y DASR 8P MRL MISS 4496B LFE INFERNO 484R MRL MISS 619U MRL MISS 427N

 CE
 BW
 WW
 YW
 MCE
 MWW
 MILK

 1.6
 7
 97.9
 150.7
 2.1
 79.2
 30.2

 API
 98.66
 TI
 76.86

Bred to KWA Future 3G on April 8.
Exposed to R Plus Focus 7041E April 30 - June 1.
Powerful red baldy heifer here. These Rust daughters are beauties. If you want to add some power and chrome, here's your girl bred to the KWA Future bull should really work here.

# 45 MRL MISS 0562H

BW: 85 lbs WW: 756 lbs

HOOKS SHEAR FORCE 38K
WS BEEF MAKER R13
DCR MS RIBEYE N72
IPU RED WESTERN 49X
TNT ACCELERATOR \$226
IPU 52N POCAHONTAS 215U
IPU RED POCAHONTAS 52N

LFE RED CASINO 3036X
MRL BLACK TOP 127A
MRL MISS 570U
MRL MISS 8576F
LFE INFERNO 484R
MRL MISS 850W
MRL MISS 596P

CE BW WW YW MCE MWW MILK 5.9 4.1 74 113.1 2.2 65.2 28.2 API 115.71 TI 71.77

Bred to KWA Can Am on April 8.
Exposed to R Plus Focus 7041E April 30 - June 1.
Red blaze Western daughter here back to MRL
Blacktop and one of our top fullblood cow families.
I'm betting this one is pretty quick ROI. Once again bred to the high dollar Can Am sire.