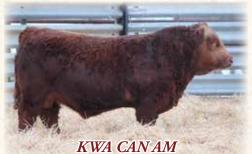

Bred to KWA Can Am on April 8.

Exposed to R Plus Focus 7041E April 30 - June 1. This is Lance's first heifer to sell and she is a good one and as stout as any in the pen. Her dam is a beautiful, perfectly uddered, blaze faced Load M Up daughter you will see more of and has a dandy Playmaker son in the pen for the spring bull sale. Bred early to the exciting KWA Can Am bull will be exciting.

CE BW WW YW MCE MWW MILK 6.3 4.2 90.2 128.3 5.8 67.2 22.1 API 105.4 TI 77.06 Bred to KWA Can Am on April 1.

Exposed to R Plus Focus 7041E April 30 - June 1. The offering wouldn't be complete without a daughter of the legendary Red Whiskey bull although we hate to part with any of them. A full sister went to Ekstrum Simmentals in South Dakota in our 2019 sale. Once again service to the MRL Statement son that topped Ashworth's sale last spring KWA Can

Bred to KWA Can Am on April 6. Exposed to R Plus Focus 7041E April 30 - June 1. One of my absolute favorites in this powerful group. These Load M Up daughters are beauties with power and near perfect udder quality. On the bottom side is one of our cherished 91Y daughters that has daughters working at R Plus and another at Oberles Circle 7. Same cow family here that produced the like of MRL Hurricane, Capone, Él Tigre and on and on. Homo polled.

Bred to KWA Can Am on April 5. Exposed to R Plus Focus 7041E April 30 - June 1. Another powerful Load M Up daughter with that cow look. Capone and Casino on the bottom side will only add to the predictability and breeding prowess here. Bred early to Can Am will be exciting!

MRL MISS 694W MRL MISS 309T

107.16

Bred to KWA Can Am on April 4. Exposed to R Plus Focus 7041E April 30 - June 1. Phenotypically just like her sisters above and performance numbers in the top end of the breed. These Load M Up daughters are oozing with maternal power and once again bred early to Can Am.

CE BW WW YW MCE MWW MILK 5.9 4.1 74 113.1 2.2 65.2 28.2 API 115.71 TI 71.77

Bred to KWA Can Am on April 8.
Exposed to R Plus Focus 7041E April 30 - June 1.
Red blaze Western daughter here back to MRL
Blacktop and one of our top fullblood cow families.
I'm betting this one is pretty quick ROI. Once again bred to the high dollar Can Am sire.