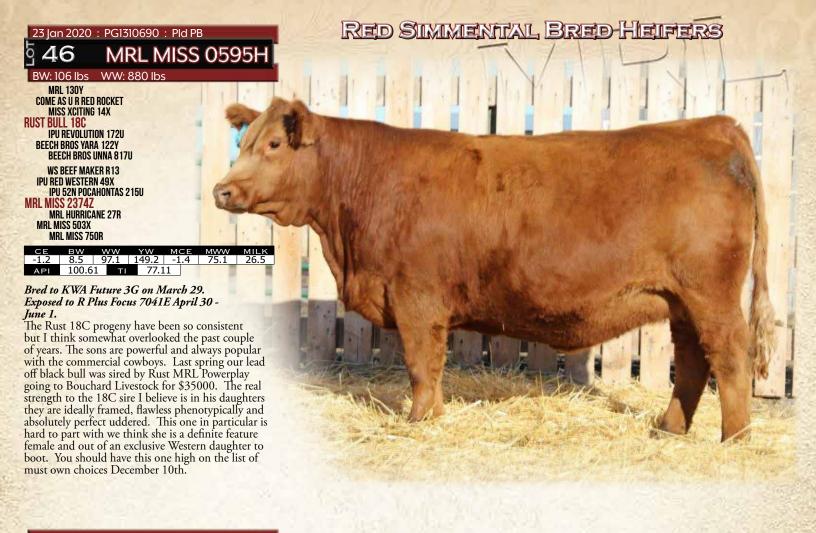

ANGUS PAGE 18

8 December 9 Herdlewilder 21 MCMILLEN RANCHING LTD.

January 20 2020 : 2139669 : MRLA 0579H

# RED MRLA MISS 0579H

BW: 80 lbs Adj WW: 579 lbs

S A V RESOURCE 1441 MRLA RELOAD 56C 1881524 RED MRLA MISS 641Y RED MRLA RESOURCE 137E S A V HARVESTOR 0338 **MRLA MISS 4422B MRLA MISS 433T** 

RED SIX MILE AVIATOR 217P RED SIX MILE AVATAR 385X RED SIX MILE SUSAN 30N **RED MRLA MISS 4486B RED MRLA 73T RED MRLA MISS 606Y RED PFRA MS LAKOTA 129M** 

| вw  | ww | YW | MLK | CE  | MCE |
|-----|----|----|-----|-----|-----|
| 2.7 | 33 | 63 | 18  | 1.0 | 6.0 |

Bred to U2 Retrospect 29E on April 9. Exposed to

We have dug really deep this year to offer not one but two of our most elite Red Resource daughters. The Red Resource bull is on quite a roll. His progeny are the real deal. The heifer calves at the U2 dispersal set the tone. Their first sons topped sales in 2020 not only here at MRL but a \$130,000 son at U2 and \$90,000 son at SSS and just last week, 2 heifer calves in the US sired by Resource at \$115,000 and another at Piepers for \$75,000. Don't miss your opportunity to own one fellas and the service to U2 Retrospect is the perfect combination.