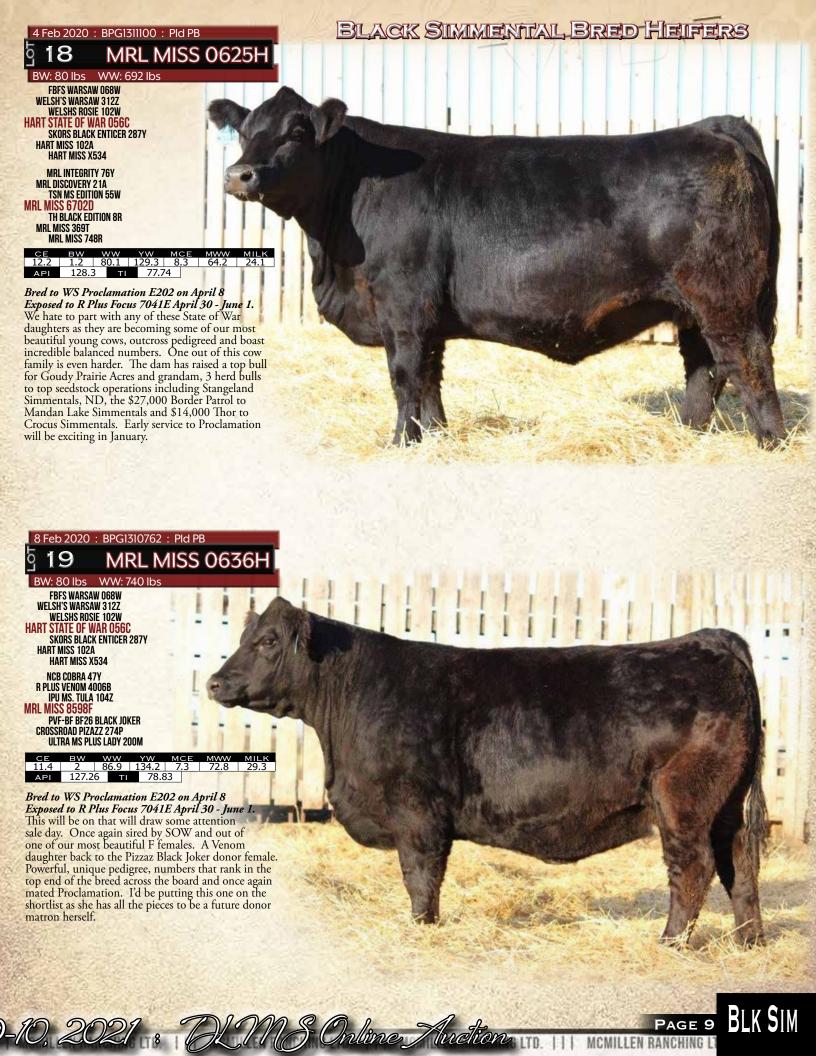

Bred to Hart State of War 056C on April 2
Exposed to R Plus Focus 7041E April 30 - June 1.
A big time powerhouse female here that will raise some herd bulls. Big time dimension and mass yet maintains that cool front end, she is a beast. This was Lainee's 4-H heifer and her and her Dad's pick of almost 200 yearling heifers last spring. A real sweetheart to be around with a powerful pedigree.

Bred to Hart State of War 056C on April 26 Exposed to R Plus Focus 7041E April 30 - June 1. The Missile progeny always turn some heads, both in the bull pen and in the replacement pen. This group of Missile daughters for 2021 are as consistent and as powerful as we have ever offered. Pretty cool pedigree on this one and mated to State of War will be the perfect combination. The SOW sons out of Missile daughters have been the standouts in our bull pen the past 2 years. A quick ROI on this one.