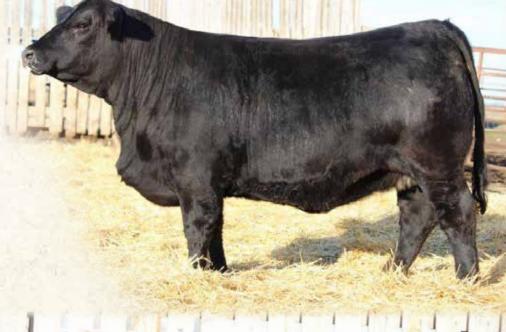

Bred to Hart State of War 056C on April 2
Exposed to R Plus Focus 7041E April 30 - June 1.
Yet another powerful, big bodied Missile daughter and again mated to State of War. This combination is money in the bank. Her young dam has been productive with a top Focus female going to Daniel Loewen in BC last fall and a lead off open heifer in our 2017 sale to Waydamar's top program in Ontario.