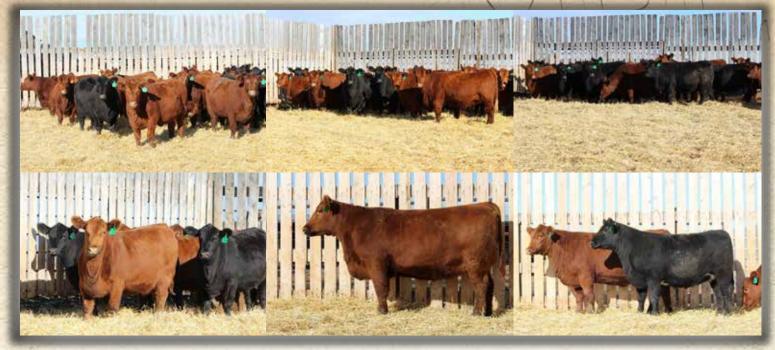

# 60 Commercial Simm/Angus Bred Heifers

A powerful group of MRL home raised Simmental, Angus and Simm/Angus commercial heifers. These heifers are the females born in our spring calving herd and sisters to the most powerful set of Coming 2 Year old bulls for the March bull sale we have ever offered. These heifers are almost entirely purebred Simmental, purebred Angus or true F1 Simm/Angus females and carry the same genetics, type and kind to the purebred heifers in the offering. The heifers are Al'd to industry leading Angus calving ease bulls to start calving in March.

\*Reputation Females \*Quality Genetics. \*Total Herd Health Protocol -Females will be matched and sold in groups of 2 or 3 -AI breeding info will be posted -AI bred to top calving ease bulls June 7-12 and exposed to a feature MRLA 83D son working here at MRL -Powerful herd building females with pedigree offered to our commercial customers

# RED SIMMENTAL SIRED HEIFERS

# Black Simmental Sired Heifers

# RED & BLACK ANGUS SIRED HEIFERS