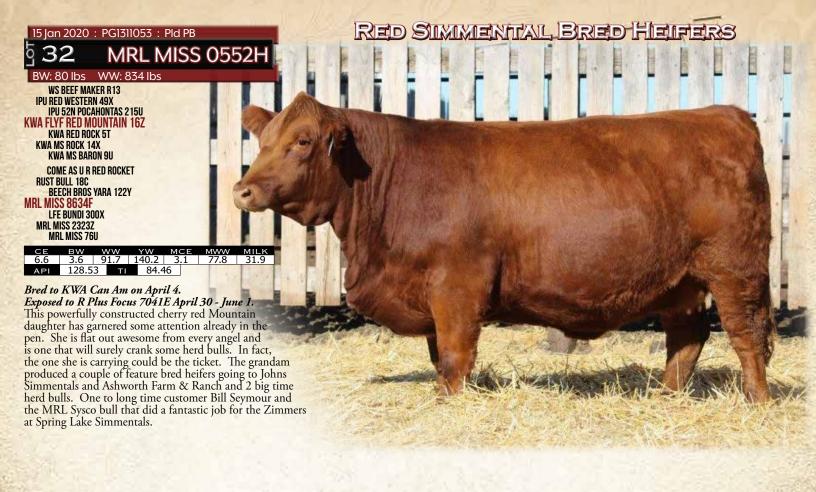

RED SIMMENTAL BRED HEIFERS

15 Jan 2020: PG1308983: Pld PB

# MRL MISS 0549H

BW: 85 lbs WW: 824 lbs

DCR MR MOON SHINE X 102 TNT BOOTLEGGER Z268 TNT MISS W70 **RED WHISKEY 101B KOP CROSBY 137W MRL MISS 677Y** MRL MISS 3551

WHEATLAND PREDATOR 922W MRL EL TIGRE 52Z MRL MISS 836W MRL MISS 53140 TH BLACK EDITION 8R MRL MISS 2434Z MRL MISS 682W

CE BW WW YW MCE MWW MILK 6.3 4.2 90.2 128.3 5.8 67.2 22.1 API 105.4 TI 77.06 Bred to KWA Can Am on April 1.

Exposed to R Plus Focus 7041E April 30 - June 1. The offering wouldn't be complete without a daughter of the legendary Red Whiskey bull although we hate to part with any of them. A full sister went to Ekstrum Simmentals in South Dakota in our 2019 sale. Once again service to the MRL Statement son that topped Ashworth's sale last spring KWA Can