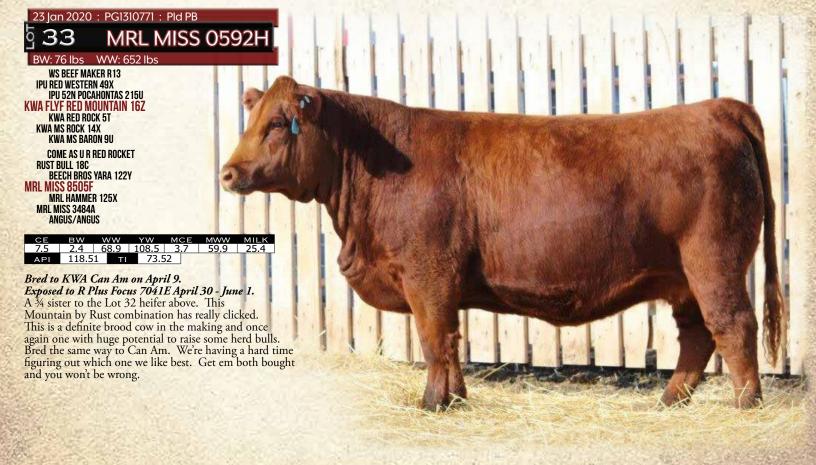

RED SIMMENTAL BRED HEIFERS

31 Jan 2020 : PG1309304 : Pld PB

# MRL MISS 0611H

BW: 90 lbs WW: 794 lbs

R PLUS HARD ROCK 145X R PLUS RELOAD 2006Z **IPU RED BARONESS 1T** 

BBS LOAD 'M UP D202

MRL RINGMAN 112Z

BBS RINGMAN B40

BBS GEMINI Y53

WHEATLAND BULL 680S WHEATLAND PREDATOR 922W WHEATLAND LADY 752 T

Bred to KWA Future 3G on March 30. Exposed to R Plus Focus 7041E April 30 - June 1. You're gonna like these Load M Up daughters. A little different twist to a red pedigree with Predator on the bottom side here. The 3369Å cow has been a bull producer with 2 top sons at Korey Jorgeson, ND, and one at Stewart Ranches.