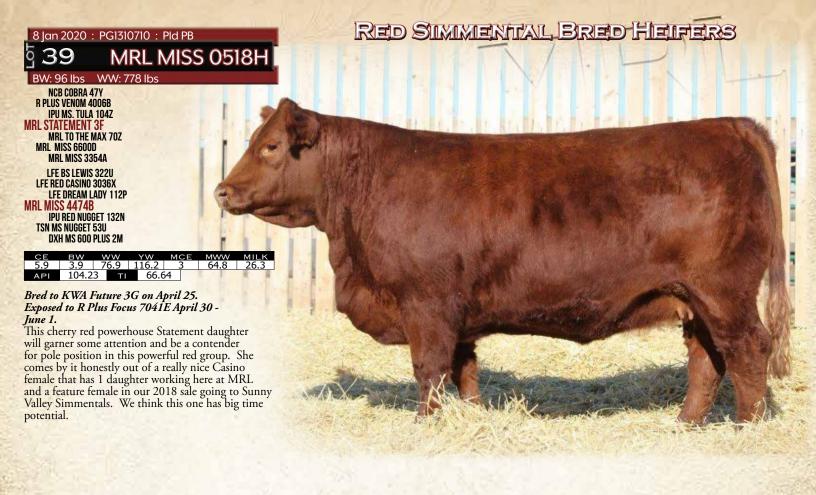

RED SIM PAGE 14

MCMILLEN RANCHING LT

17 Jan 2020 : PG1310783 : Pld PB

Bred to KWA Future 3G on April 8.

Exposed to R Plus Focus 7041E April 30 - June 1.

An average pic here of one of the really good heifer in the pen. In fact she has been the pick of a few visitors thus far. We have only ever offered a select few Red Western daughters over the years and this may very well be the last chance as the semen is about extinct. These Western daughters in production have been stellar both here at MRL and at Ashworths. No semen has ever been sold being exclusive to these programs. On the bottom side is one of our really good black cow families going back to the 381T cow that may have been my favourite Black Edition daughter ever.