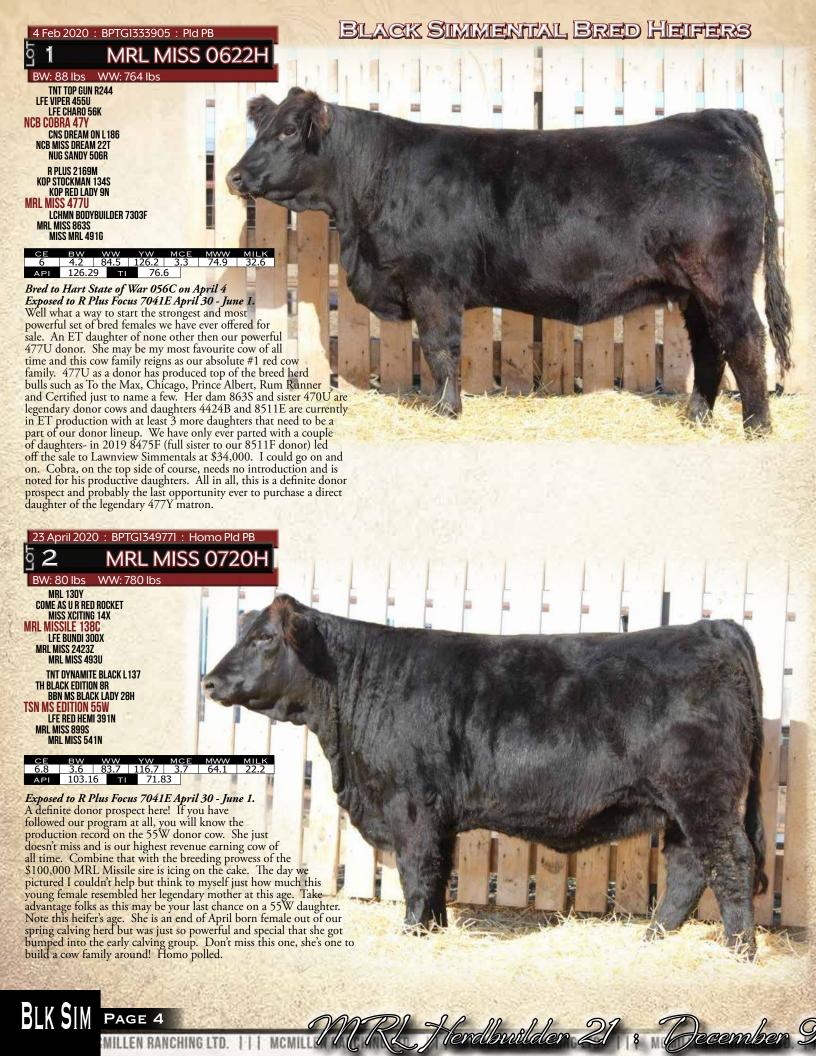

Bred to Hart State of War 056C on April 2
Exposed to R Plus Focus 7041E April 30 - June 1.
A big time powerhouse female here that will raise some herd bulls. Big time dimension and mass yet maintains that cool front end, she is a beast. This was Lainee's 4-H heifer and her and her Dad's pick of almost 200 yearling heifers last spring. A real sweetheart to be around with a powerful pedigree.