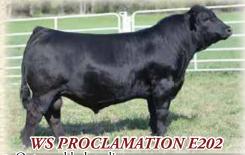

Bred to WS Proclamation E202 on April 5
Exposed to R Plus Focus 7041E April 30 - June 1.
Power in the pedigree here once again by Bentley and out of a cow family that can get it done. We have 2 elite Missile sired sisters in production here at MRL and the grandam 476U is one of our most elite Black Edition daughters that led the \$42,000 MRL Matrix bull in 2015 to Tri K Simmentals top breeding program in Alberta and MRL Stinger, a \$14,000 feature bull in 2019 to Hoiby Simmentals, ND.

Bred to WS Proclamation E202 on April 7 Exposed to R Plus Focus 7041E April 30 - June 1. Here's the lead off Certified female and first one we have offered for sale. MRL Certified certainly turned some heads as our lead off bull in our 2019 sale and he is one impressive dude. On the dams side is a young female quickly making a name for herself we purchased at Shades from Downhill Simmentals out of the MRL Crime Scene bull, Her first calf was a feature \$10,000 heifer in last years sale and has done it again on this one. Our top red cow family (477U) and top black cow family (55W) show up n the pedigree.

Bred to WS Proclamation E202 on March 31 Exposed to R Plus Focus 7041E April 30 - June 1. Yet another beautiful State of War daughter with an EPD profile that ranks her top end of the breed in 11 traits. Her calf by Proclamation will boast impressive numbers.