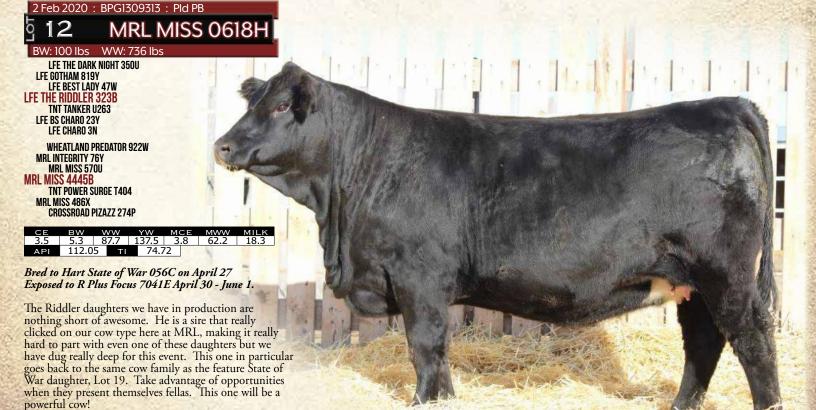

Bred to Hart State of War 056C on April 26 Exposed to R Plus Focus 7041E April 30 - June 1. The Missile progeny always turn some heads, both in the bull pen and in the replacement pen. This group of Missile daughters for 2021 are as consistent and as powerful as we have ever offered. Pretty cool pedigree on this one and mated to State of War will be the perfect combination. The SOW sons out of Missile daughters have been the standouts in our bull pen the past 2 years. A quick ROI on this one.