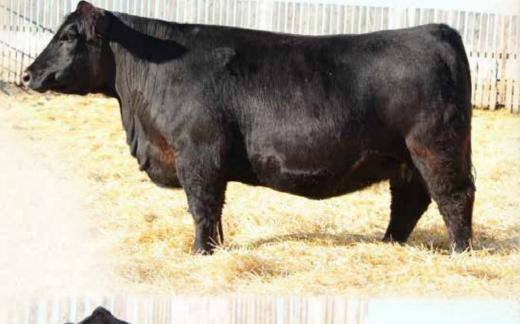

Bred to Hart State of War 056C on April 26 Exposed to R Plus Focus 7041E April 30 - June 1. The Missile progeny always turn some heads, both in the bull pen and in the replacement pen. This group of Missile daughters for 2021 are as consistent and as powerful as we have ever offered. Pretty cool pedigree on this one and mated to State of War will be the perfect combination. The SOW sons out of Missile daughters have been the standouts in our bull pen the past 2 years. A quick ROI on this one.