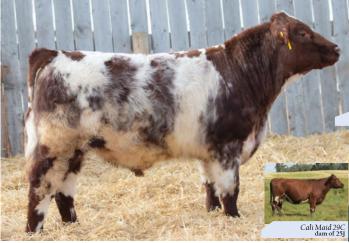

This dark cherry red bull is sired by Prospect Hill Django 31D and out of my Diamond Eva Maid 40E, which has produced top of the end bulls. This one has a 87 lbs birth weight. His half sibling was one of the high sellers in 2020 going to work for Ben Baldwin of Sunset House, AB.

> consigned by Brayden Mills

PROSPECT HILL X-[CAN]M485060 February 26, 2021 Polled 100% Shorthorn

**ØGGP**100K

**CREEKSIDE RUFFIAN 11A** S: PROSPECT HILL DJANGO 31D PROSPECT HILL HARD ROCK TARO PROSPECT HILL XAUNA 3X