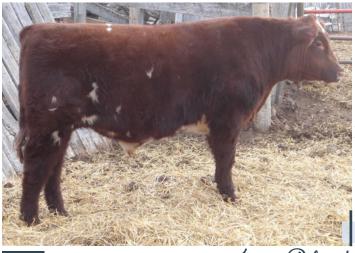

Prospect Hill Django 31D

Another Django son that can be really appreciated. He has good muscle and great feet. His dam is a great producer with lots of milk.

consigned by Prospect Hill Shorthorns

PROSPECT HILL **Gedi** 15]

**ØGGP**100K

January 31, 2021

X-[CAN]M484504 Polled 100% Shorthorn

CREEKSIDE RUFFIAN 11A S: PROSPECT HILL DJANGO 31D PROSPECT HILL HARD ROCK TARO PROSPECT HILL XAUNA 3X

PAINTEARTH RAMA 53U ALTA CEDAR DOTTIE 42U PROSPECT HILL SHAUNA 13S

SASKVALLEY BILLIONAIRE 62B D: PROSPECT HILL BAHA EVENING 57E PROSPECT HILL WAKEFIELD 5W PROSPECT HILL BAJA YUNA 4Y

JT TRANS X 28X SASKVALLEY FLOWER 11Z SJP BAJA LUNA 19P

| perf | BW     |         | ebq | CED | BW  | ww | YW | MK | TM | CEM |
|------|--------|---------|-----|-----|-----|----|----|----|----|-----|
|      | 85 lbs | 599 lbs |     | 14  | 1.8 | 45 | 68 | 24 | 46 | 8   |