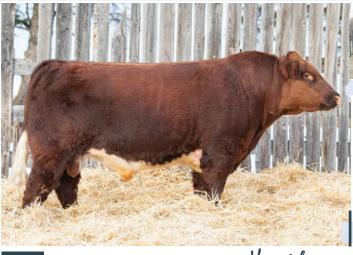

### aturate⊅ 348<sub>]</sub> TRIEBER -

April 08, 2021 Polled 2245549 Black Angus

S A V RAINDANCE 6848 S: S A V SATURATE 9607 S A V EMBLYNETTE 3293

COLEMAN CHARLO 0256 S A V BLACKCAP MAY 4136 S A V 004 DENSITY 4336 S A V EMBLYNETTE 7411

S A V 707 RITO 1439 D: JL ISS ROSE 5327 JL MISS ROSE 1039

RITO 707 OF IDEAL 3407 7075 S A V BLACKCAP MAY 4136 S A V CARBON COPY 7664 **KBJ MISS ROSE 353R** 

PE CE PE WW PE YW PE MCE PE Milk 86 lbs 4.5 2.2 90 6.0 22