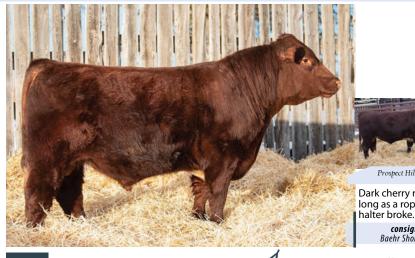

Prospect Hill Ford 65F Dark cherry red and long as a rope. He's

> consigned by Baehr Shorthorns

BAEHR ACRES **Gleed** 41 January 06, 2021 Polled X-[CAN]M484211 100% Shorthorn

**§GGP**100K

PROSPECT HILL CLAY 56C S: PROSPECT HILL FORD 65F PROSPECT HILL ZARISSA 54Z