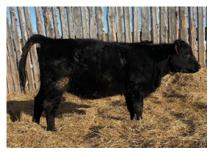

Trieber Farms is offering Black Angus and Shorthorn cross open heifers. These heifers have a super docile temperament and would make great 4H projects if someone chooses! Their dams have an excellent track record and have easy calving purebred sires.

- consigned by Trieber Farms

Sweet easy to handle, purebred but can't get papers born April

consigned by Trieber Farms

Beautiful blue roan heifer deep wide stout April born

white **Shorthorn** heifer consigned by Trieber Farms

White heifer out of a blue roan cow and shorthorn bull April calf

Shorthorn X Heifer consigned by Trieber Farms

Half shorthorn and black Angus heifer Love this heifer won't hurt my feelings if she doesn't sell