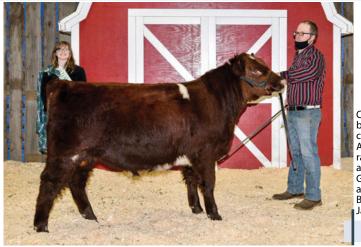

Prospect Hill Ford 65F Dark cherry red and long as a rope. He's

> consigned by Baehr Shorthorns

BAEHR ACRES **Gleed** 41 January 06, 2021 Polled X-[CAN]M484211 100% Shorthorn

**§GGP**100K

PROSPECT HILL CLAY 56C S: PROSPECT HILL FORD 65F PROSPECT HILL ZARISSA 54Z