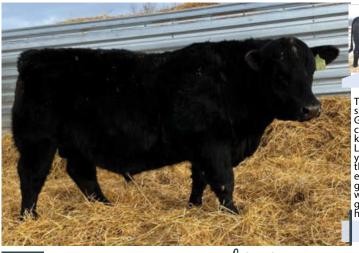

S A V Prediction 3418

consigned by Trieber Farms

TRIEBER Prediction 130J 2245548 April 04, 2021 Polled Black Angus

S A V PRIORITY 7283 S: S A V PREDICTION 3418 S A V BLACKCAP MAY 4136

S A V FINAL ANSWER 0035 S A V BLACKCAP MAY 5530 S A V 8180 TRAVELER 004 S A V MAY 2397

S A V PRESIDENT 6847 D: JL CASSIE 9131 JL CASSIE 4498

**COLEMAN CHARLO 0256** S A V BLACKCAP MAY 4136 S A V 004 TRAVELER 5658 JL CASSIE 0440

PE WW PE MCE BW ADJ WW PE CE PE BW PE YW PE SC PE Milk 78 lbs 1.0 38 0.76 5.5 23