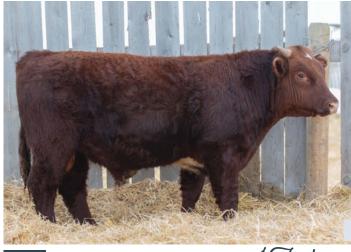

29H is a smooth fronted deep sided dark roan son of Creekside Moonlight Crush 12C. He's halter broke.

consigned by Baehr Acres Shorthorns

#### BAEHR ACRES 29H December 30, 2020 Polled X-[CAN]M484213 100% Shorthorn -

**§GGP**100K

4

PAINTEARTH RAMA 53U S: CREEKSIDE MOONLIGHT CRUSH 12C ALTA CEDAR SIGNATURE 14S CREEKSIDE ADMIRATION 9U

PROSPECT HILL H L RUFUS 5R PAINTEARTH SINDY 43R **GYAGLEN ADMIRATION 52A** 