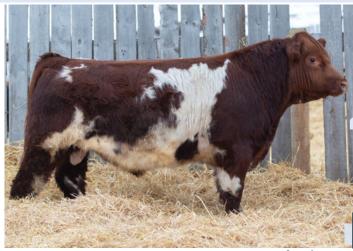

Prospect Hill Ford 65F Dark cherry red and long as a rope. He's

> consigned by Baehr Shorthorns

BAEHR ACRES **Gleed** 41 January 06, 2021 Polled X-[CAN]M484211 100% Shorthorn

**§GGP**100K

PROSPECT HILL CLAY 56C S: PROSPECT HILL FORD 65F PROSPECT HILL ZARISSA 54Z

ALTA CEDAR DIABLO 52X CREEKSIDE MANDY 24X BAEHR ACRES ROAN ROSE 63S

ADJ WW CED YW TM CEM BW BW ww MK 92 lbs 706 lbs -0.1 39 58 28 48

A Fantasy son, one of Les's favorites. White, great feet, deep sided and is sure to add pounds and make blue