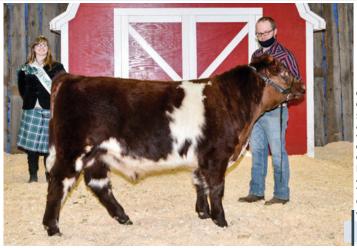

Prospect Hill Ford 65F Dark cherry red and long as a rope. He's

> consigned by Baehr Shorthorns

BAEHR ACRES **Gleed** 41 January 06, 2021 Polled X-[CAN]M484211 100% Shorthorn

**§GGP**100K

PROSPECT HILL CLAY 56C S: PROSPECT HILL FORD 65F PROSPECT HILL ZARISSA 54Z

BALMORAL OAKS EAGLE 9X PROSPECT HILL RENIA 12R PROSPECT HILL AGENT X 33X LAZY H J MATRIX TAMARA 21W

**CREEKSIDE MISTER D 19Z** D: BAEHR ACRES RED ROSE 4D ALTA CEDAR PRAIRIE STORM 50S BAEHR ACRES RED ROSE 26X

ALTA CEDAR DIABLO 52X CREEKSIDE MANDY 24X BAEHR ACRES ROAN ROSE 63S

ADJ WW CED YW TM CEM BW BW ww MK 92 lbs 706 lbs -0.1 39 58 28 48

A Fantasy son, one of Les's favorites. White, great feet, deep sided and is sure to add pounds and make blue