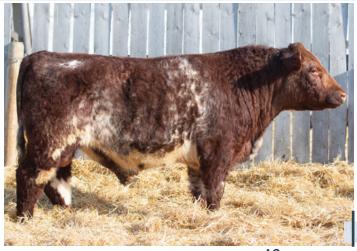

83 lbs 3.4 51 22

A long haired super white bull. Out of a white female should give a good chance at blue roans. His Dam is now at Holman Valley Shorthorns, she is a never miss cow so the bull should be also.

> consigned by Strilchuk Shorthorns

### STRILCHUK 6 Polled C 100% Shorthorn March 14, 2021

PROSPECT HILL DJANGO 31D S: STRILCHUK GENTRY 14G PROSPECT HILL WINNIFRED 47W CREEKSIDE RUFFIAN 11A PROSPECT HILL XAUNA 3X **EIONMOR MASTERPIECE 16T** PROSPECT HILL KAREN 3J