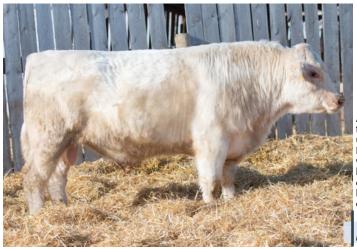

### estorm Gumanji 564j TRIEBER 97.1% Shorthorn March 12, 2021

HILL HAVEN FIRE STORM 28C HC PICTURE PERFECT 46X

RW

DF WACO 6W HILL HAVEN BREATHTAKER 35Y S: SILVERWILLOW FIRESTORM 545G ET WOLF WILLOW MAJOR LEROY 1M HC PICTURE PERFECT 20T

CED

BW

SASKVALLEY DEFENDER 49D

YW

SASKVALLEY YELLOWSTONE 12Y SASKVALLEY MYRTLE 155X

TM

47

D: SILVERWILLOW CORRINE BR 564G HC BEDROCK 73B SILVERWILLOW CORRINE BR 25E SILVERWILLOW TRANS CORRINE 18Y MK

83 lbs 3.4 51 22

A long haired super white bull. Out of a white female should give a good chance at blue roans. His Dam is now at Holman Valley Shorthorns, she is a never miss cow so the bull should be also.

> consigned by Strilchuk Shorthorns