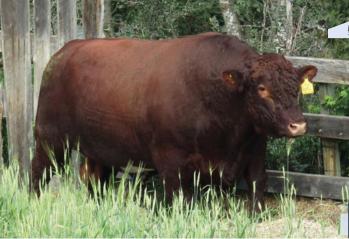

|     | Diterminent | 5 110521111 | ., . |
|-----|-------------|-------------|------|
| CED | BW          | ww          |      |
| 9   | 1.0         | 39          |      |

CEM

Galahad offers the complete package; attractivness, growth and all in a red neck roan coat. He is deep-bodied and very correct in his foot and leg structure. If you are looking to add longevity, fertility and maternal strength, Galahad is your guy. Progeny are stamped with the same proud front end as he carries. Limited semen is being offered in the wake of a successful show year, walking away with Reserve Champion Mature Bull at both FarmFair and Agribition and Champion Two Year Old at Olds.

> consigned by Starstruck Livestock