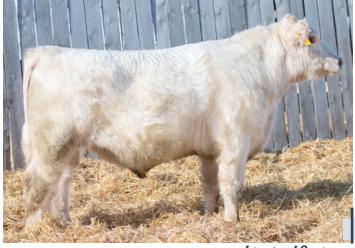

|     | Diterminent | 5 110521111 | ., . |
|-----|-------------|-------------|------|
| CED | BW          | ww          |      |
| 9   | 1.0         | 39          |      |

CEM

Galahad offers the complete package; attractivness, growth and all in a red neck roan coat. He is deep-bodied and very correct in his foot and leg structure. If you are looking to add longevity, fertility and maternal strength, Galahad is your guy. Progeny are stamped with the same proud front end as he carries. Limited semen is being offered in the wake of a successful show year, walking away with Reserve Champion Mature Bull at both FarmFair and Agribition and Champion Two Year Old at Olds.

> consigned by Starstruck Livestock