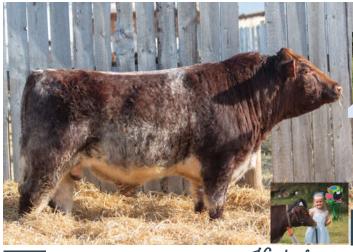

consigned by Prospect Hill Shorthorns

PROSPECT HILL **Clasman** 21 X-[CAN]M484500 Polled 100% Shorthorn January 14, 2021

**%GGP**100K

CREEKSIDE RUFFIAN 11A S: PROSPECT HILL DJANGO 31D PROSPECT HILL XAUNA 3X

PAINTEARTH RAMA 53U ALTA CEDAR DOTTIE 42U PROSPECT HILL HARD ROCK TARO PROSPECT HILL SHAUNA 13S

SASKVALLEY BILLIONAIRE 62B PROSPECT HILL YASMIN 41Y

JT TRANS X 28X SASKVALLEY FLOWER 11Z D: PROSPECT HILL EUDORA FANTASY PROSPECT HILL DEJA VU TORPEDO PROSPECT HILL MINDY 6M

CED YW TM CEM ADJ WW 88 lbs 574 lbs 12 2.4 45 68 20 43 8

Shauna Zida 14Z

He is a very flashy bull. Could be in someone's show string. With a low birth weight he is the whole package.

consigned by Prospect Hill Shorthorns