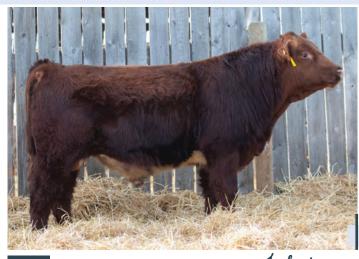

With highly sought after SAV Prediction as his sire you cannot go wrong! His dam has strong genetics from ŠAV and Johnson Livestock. This guy will add depth and thickness into your calves with a piece of mind of calving ease.

S A V Prediction 3418

consigned by Trieber Farms

TRIEBER Prediction 130J 2245548 April 04, 2021 Polled Black Angus

S A V PRIORITY 7283 S: S A V PREDICTION 3418 S A V BLACKCAP MAY 4136

S A V FINAL ANSWER 0035 S A V BLACKCAP MAY 5530 S A V 8180 TRAVELER 004 S A V MAY 2397

S A V PRESIDENT 6847 D: JL CASSIE 9131 JL CASSIE 4498

**COLEMAN CHARLO 0256** S A V BLACKCAP MAY 4136 S A V 004 TRAVELER 5658 JL CASSIE 0440

PE WW PE MCE BW ADJ WW PE CE PE BW PE YW PE SC PE Milk 78 lbs 1.0 38 0.76 5.5 23