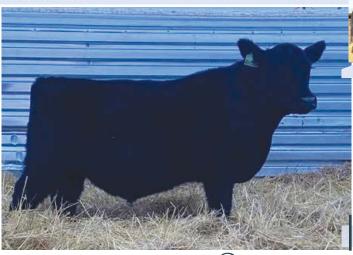

S A V Prediction 3418

consigned by Trieber Farms

TRIEBER Prediction 130J 2245548 April 04, 2021 Polled Black Angus

S A V PRIORITY 7283 S: S A V PREDICTION 3418 S A V BLACKCAP MAY 4136

S A V FINAL ANSWER 0035 S A V BLACKCAP MAY 5530 S A V 8180 TRAVELER 004 S A V MAY 2397

S A V PRESIDENT 6847 D: JL CASSIE 9131 JL CASSIE 4498

**COLEMAN CHARLO 0256** S A V BLACKCAP MAY 4136 S A V 004 TRAVELER 5658 JL CASSIE 0440

PE WW PE MCE BW ADJ WW PE CE PE BW PE YW PE SC PE Milk 78 lbs 1.0 38 0.76 5.5 23