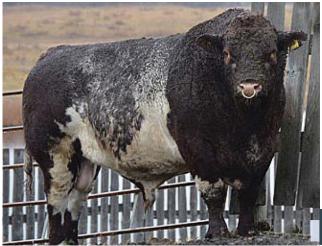

|     | Diterminent | 5 110521111 | ., . |
|-----|-------------|-------------|------|
| CED | BW          | ww          |      |
| 9   | 1.0         | 39          |      |

CEM

Galahad offers the complete package; attractivness, growth and all in a red neck roan coat. He is deep-bodied and very correct in his foot and leg structure. If you are looking to add longevity, fertility and maternal strength, Galahad is your guy. Progeny are stamped with the same proud front end as he carries. Limited semen is being offered in the wake of a successful show year, walking away with Reserve Champion Mature Bull at both FarmFair and Agribition and Champion Two Year Old at Olds.

> consigned by Starstruck Livestock