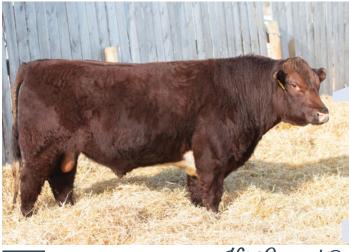

Prospect Hill Ford 65F Dark cherry red and long as a rope. He's

> consigned by Baehr Shorthorns

BAEHR ACRES **Gleed** 41 January 06, 2021 Polled X-[CAN]M484211 100% Shorthorn

**§GGP**100K

PROSPECT HILL CLAY 56C S: PROSPECT HILL FORD 65F PROSPECT HILL ZARISSA 54Z

BALMORAL OAKS EAGLE 9X PROSPECT HILL RENIA 12R PROSPECT HILL AGENT X 33X LAZY H J MATRIX TAMARA 21W

**CREEKSIDE MISTER D 19Z** D: BAEHR ACRES RED ROSE 4D ALTA CEDAR PRAIRIE STORM 50S BAEHR ACRES RED ROSE 26X

ALTA CEDAR DIABLO 52X CREEKSIDE MANDY 24X BAEHR ACRES ROAN ROSE 63S

ADJ WW CED YW TM CEM BW BW ww MK 92 lbs 706 lbs -0.1 39 58 28 48

A Fantasy son, one of Les's favorites. White, great feet, deep sided and is sure to add pounds and make blue