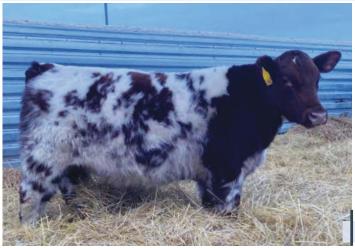

Trieber Farms is offering Black Angus and Shorthorn cross open heifers. These heifers have a super docile temperament and would make great 4H projects if someone chooses! Their dams have an excellent track record and have easy calving purebred sires.

- consigned by Trieber Farms

Sweet easy to handle, purebred but can't get papers born April

consigned by Trieber Farms

Beautiful blue roan heifer deep wide stout April born

white **Shorthorn** heifer consigned by Trieber Farms

White heifer out of a blue roan cow and shorthorn bull April calf

Shorthorn X Heifer consigned by Trieber Farms

Half shorthorn and black Angus heifer Love this heifer won't hurt my feelings if she doesn't sell