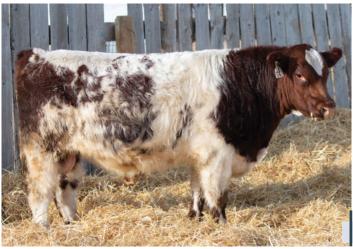

consigned by Prospect Hill Shorthorns

PROSPECT HILL **Clasman** 21 X-[CAN]M484500 Polled 100% Shorthorn January 14, 2021

**%GGP**100K

CREEKSIDE RUFFIAN 11A S: PROSPECT HILL DJANGO 31D PROSPECT HILL XAUNA 3X

CED YW TM CEM ADJ WW 88 lbs 574 lbs 12 2.4 45 68 20 43 8

Shauna Zida 14Z

He is a very flashy bull. Could be in someone's show string. With a low birth weight he is the whole package.

consigned by Prospect Hill Shorthorns