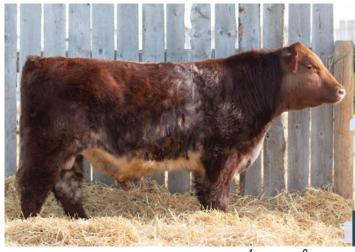

Trieber Farms is offering Black Angus and Shorthorn cross open heifers. These heifers have a super docile temperament and would make great 4H projects if someone chooses! Their dams have an excellent track record and have easy calving purebred sires.

- consigned by Trieber Farms

Sweet easy to handle, purebred but can't get papers born April

consigned by Trieber Farms

Beautiful blue roan heifer deep wide stout April born

white **Shorthorn** heifer consigned by Trieber Farms

White heifer out of a blue roan cow and shorthorn bull April calf

Shorthorn X Heifer consigned by Trieber Farms

Half shorthorn and black Angus heifer Love this heifer won't hurt my feelings if she doesn't sell