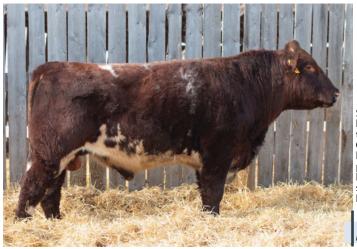

Prospect Hill Ford 65F Dark cherry red and long as a rope. He's

> consigned by Baehr Shorthorns

BAEHR ACRES **Gleed** 41 January 06, 2021 Polled X-[CAN]M484211 100% Shorthorn

**§GGP**100K

PROSPECT HILL CLAY 56C S: PROSPECT HILL FORD 65F PROSPECT HILL ZARISSA 54Z

BALMORAL OAKS EAGLE 9X PROSPECT HILL RENIA 12R PROSPECT HILL AGENT X 33X LAZY H J MATRIX TAMARA 21W

**CREEKSIDE MISTER D 19Z** D: BAEHR ACRES RED ROSE 4D ALTA CEDAR PRAIRIE STORM 50S BAEHR ACRES RED ROSE 26X

ALTA CEDAR DIABLO 52X CREEKSIDE MANDY 24X BAEHR ACRES ROAN ROSE 63S

ADJ WW CED YW TM CEM BW BW ww MK 92 lbs 706 lbs -0.1 39 58 28 48

A Fantasy son, one of Les's favorites. White, great feet, deep sided and is sure to add pounds and make blue