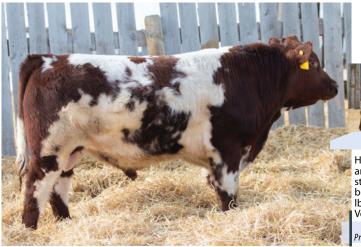

29H is a smooth fronted deep sided dark roan son of Creekside Moonlight Crush 12C. He's halter broke.

consigned by Baehr Acres Shorthorns

#### BAEHR ACRES 29H December 30, 2020 Polled X-[CAN]M484213 100% Shorthorn -

**§GGP**100K

4

PAINTEARTH RAMA 53U S: CREEKSIDE MOONLIGHT CRUSH 12C ALTA CEDAR SIGNATURE 14S CREEKSIDE ADMIRATION 9U

PROSPECT HILL H L RUFUS 5R PAINTEARTH SINDY 43R **GYAGLEN ADMIRATION 52A** 

BAEHR ACRES ROMEO 22X D: BAEHR ACRES ROSEHIP 9B RAFHR ACRES ROSEHIP 1711

ALTA CEDAR PERFECT STORM 11U **BAEHR ACRES ROSIE 21S** ALTA CEDAR PRAIRIE STORM 50S BAEHR ACRES 1J ROSEHIP 52M

ADJ WW 90 lbs 654 lbs