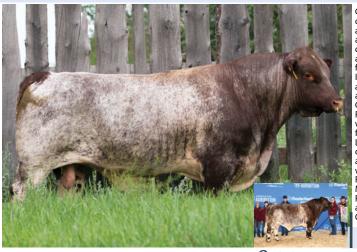

Prospect Hill Ford 65F Dark cherry red and long as a rope. He's

> consigned by Baehr Shorthorns

BAEHR ACRES **Gleed** 41 January 06, 2021 Polled X-[CAN]M484211 100% Shorthorn

**§GGP**100K

PROSPECT HILL CLAY 56C S: PROSPECT HILL FORD 65F PROSPECT HILL ZARISSA 54Z

BALMORAL OAKS EAGLE 9X PROSPECT HILL RENIA 12R PROSPECT HILL AGENT X 33X LAZY H J MATRIX TAMARA 21W

**CREEKSIDE MISTER D 19Z** D: BAEHR ACRES RED ROSE 4D ALTA CEDAR PRAIRIE STORM 50S BAEHR ACRES RED ROSE 26X

ALTA CEDAR DIABLO 52X CREEKSIDE MANDY 24X BAEHR ACRES ROAN ROSE 63S

ADJ WW CED YW TM CEM BW BW ww MK 92 lbs 706 lbs -0.1 39 58 28 48

A Fantasy son, one of Les's favorites. White, great feet, deep sided and is sure to add pounds and make blue