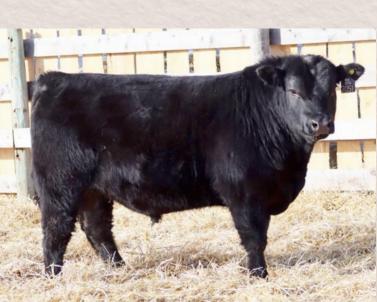

#### OFFERING 36 Red & Black Yearling Bulls 4 Black 2 Year Old Bulls 10 Feature Black Open Heifers

The bulls are growthy, better-footed, hairier, thicker-hipped, stouter and more massive than any set before. I know it's a cliche to say that "this is the best pen of bulls we've raised", but it's true. Through sire selection, ruthless dam production pressure and an increased focus on optimizing growth development, we truly feel that this is an elite offering of genetics that has something for everyone. We have heard your constructive feedback and positive reinforcement from the past few years and we've taken everything into account to make these bulls genetically superior, to better give you what you've asked for.