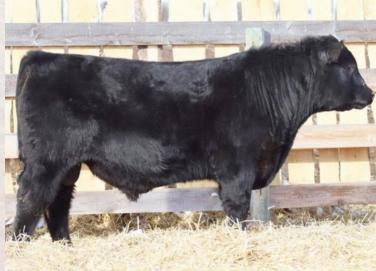

#### OFFERING 36 Red & Black Yearling Bulls 4 Black 2 Year Old Bulls 10 Feature Black Open Heifers

The bulls are growthy, better-footed, hairier, thicker-hipped, stouter and more massive than any set before. I know it's a cliche to say that "this is the best pen of bulls we've raised", but it's true. Through sire selection, ruthless dam production pressure and an increased focus on optimizing growth development, we truly feel that this is an elite offering of genetics that has something for everyone. We have heard your constructive feedback and positive reinforcement from the past few years and we've taken everything into account to make these bulls genetically superior, to better give you what you've asked for.