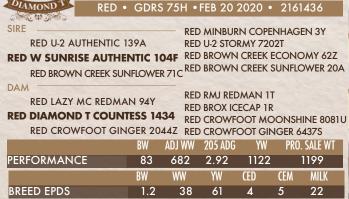

| 0.3     | 50              | 80                                          | 4       | 6                | 22         |   |
| <ul> <li>Ransom 208<br/>enthusiasts</li> <li>78 lbs BW,</li> </ul> | strive for | 800 lb  | s adj 20        | 5 (112 W                                    | W inde  | x), and          | d an elite | e |

- donor prospect on the maternal side suggests that this stud is for real
  Ransom has an exceptional, dark red foot, loads of presence and length, more than average frame and an expansive, efficient rib structure
- Dam was the high selling cow at Red Round-Up this fall to Epp's; she is a fault-free, stunning female
- Maternal sister 1901 sold to Leelynn Fornwald and is going to turn heads in the Red Angus breed for a couple years



RED DIAMOND T VENGEANCE 2075



- Vengeance 2075 is the type of bull that will leave you daughters that you'll build a cowherd around
  This rascal is big-footed, dark red, long as a rope with a sprung rib
- This rascal is big-footed, dark red, long as a rope with a sprung rib cage and a dam that packs in the pounds of calf with all that milk!
- Maternal brothers to Rick at Hadwin Cattle, our great neighbours Jerry & Shelia McKay and a daughter to Leischner's



| 35 RED DIAM                                                                | OND       | T DIG          | NIT              | Y 2071                                  |             |                              |
|----------------------------------------------------------------------------|-----------|----------------|------------------|-----------------------