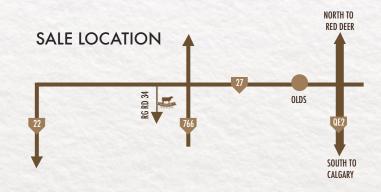

#### DIRECTIONS FROM OLDS, AB

West of Olds on Hwy 27, 16km. Turn south onto Range Rd 34, Diamond T is the first farm on the east side of the road.