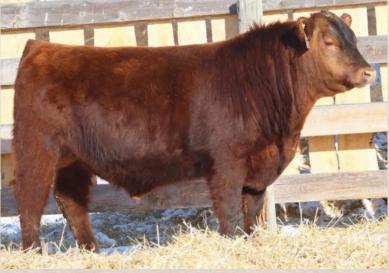

The bulls are growthy, better-footed, hairier, thicker-hipped, stouter and more massive than any set before. I know it's a cliche to say that "this is the best pen of bulls we've raised", but it's true. Through sire selection, ruthless dam production pressure and an increased focus on optimizing growth development, we truly feel that this is an elite offering of genetics that has something for everyone. We have heard your constructive feedback and positive reinforcement from the past few years and we've taken everything into account to make these bulls genetically superior, to better give you what you've asked for.