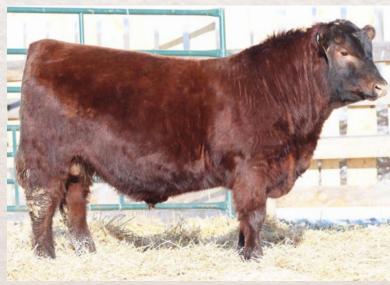

|            | 0.3     | 50              | 80                                          | 4       | 6                | 22         |   |
| <ul> <li>Ransom 208<br/>enthusiasts</li> <li>78 lbs BW,</li> </ul> | strive for | 800 lb  | s adj 20        | 5 (112 W                                    | W inde  | x), and          | d an elite | e |

- donor prospect on the maternal side suggests that this stud is for real
  Ransom has an exceptional, dark red foot, loads of presence and length, more than average frame and an expansive, efficient rib structure
- Dam was the high selling cow at Red Round-Up this fall to Epp's; she is a fault-free, stunning female
- Maternal sister 1901 sold to Leelynn Fornwald and is going to turn heads in the Red Angus breed for a couple years



RED DIAMOND T VENGEANCE 2075



- Vengeance 2075 is the type of bull that will leave you daughters that you'll build a cowherd around
  This rascal is big-footed, dark red, long as a rope with a sprung rib
- This rascal is big-footed, dark red, long as a rope with a sprung rib cage and a dam that packs in the pounds of calf with all that milk!
- Maternal brothers to Rick at Hadwin Cattle, our great neighbours Jerry & Shelia McKay and a daughter to Leischner's



| 35 RED DIAM                                                                | OND       | T DIG          | NIT              | Y 2071                                  |             |                              |
|----------------------------------------------------------------------------|-----------|----------------|----------