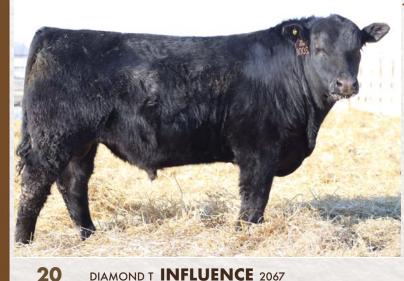

The bulls are growthy, better-footed, hairier, thicker-hipped, stouter and more massive than any set before. I know it's a cliche to say that "this is the best pen of bulls we've raised", but it's true. Through sire selection, ruthless dam production pressure and an increased focus on optimizing growth development, we truly feel that this is an elite offering of genetics that has something for everyone. We have heard your constructive feedback and positive reinforcement from the past few years and we've taken everything into account to make these bulls genetically superior, to better give you what you've asked for.