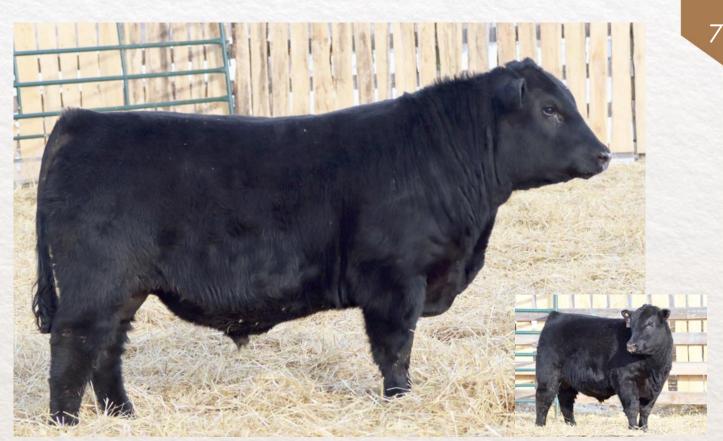

BREED EPDS          | 2.5                                        | 73     | 137       | 1      | 5     | 25         |  |

- Unmatched, unrivalled, unequaled performance, power and mass with superior maternal traits
- Proficiency 2044 is the largest-framed, biggest-footed, most massive, 2nd heaviest 205 day (892 lbs) herd bull we've EVER raised Indexes of WW +125, YW +120, top 1% of the entire breed for WW & YW
- epd, top 15% for Milk
- The pedigree behind this powerhouse boasts CAA ELITE dams, VRD, and our HF Shawshank 243E sire who is really leaving his mark
- We've featured 2 maternal sisters in our sales to Nielson Land & Cattle and young Ethan Yaremko
- Proficiency will leave you a set of calves that the market staff, the feed yard and your neighbours will be telling people about

•



|   | DIAMOND T ANARCHY 2026                  |
|---|-----------------------------------------|
| • | BLACK • BRG 26H • JAN 26 2020 • 2161619 |

| SIRE          |        |      |
|---------------|--------|------|
| LLB REFLECTIO | N 607A |      |
| HF SHAWSHAN   | ( 243E |      |
| HF ANNIE 240  | οz     | 2123 |
| DAM           |        |      |

DLAMOND T

MCATL REFLECTION 120-577 SOO LINE DANA 9028 HF TIGER 5T HF ANNIE 53R

WIWA CREEK RUSH LAKE 71'12 **DIAMOND T BARDOLIA 1437 JL BARDOLIA 8188** 

SOO LINE MOTIVE 9016 WIWA CREEK PRIDE 63'10 CRESCENT CREEK SUPER X 188R BARDOLIA OF PEAK DOT 550S DI WW 205 ADC VW DDO CALEWT

|             | DVV |     |      | I VV | FKU. SALE W |  |
|-------------|-----|-----|------|------|-------------|--|
| PERFORMANCE | 92  | 786 | 3.38 | 1287 | 1389