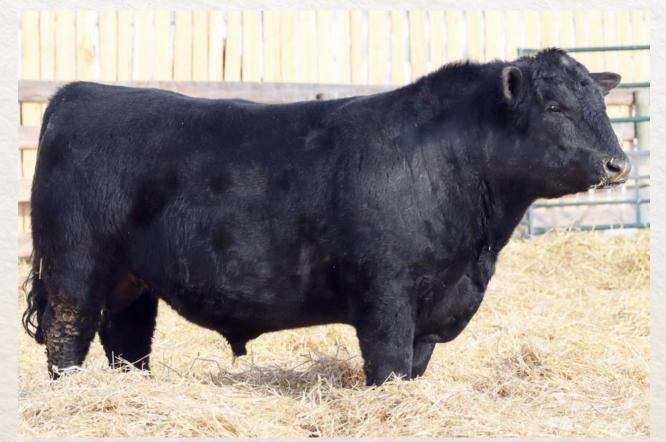

The bulls are growthy, better-footed, hairier, thicker-hipped, stouter and more massive than any set before. I know it's a cliche to say that "this is the best pen of bulls we've raised", but it's true. Through sire selection, ruthless dam production pressure and an increased focus on optimizing growth development, we truly feel that this is an elite offering of genetics that has something for everyone. We have heard your constructive feedback and positive reinforcement from the past few years and we've taken everything into account to make these bulls genetically superior, to better give you what you've asked for.