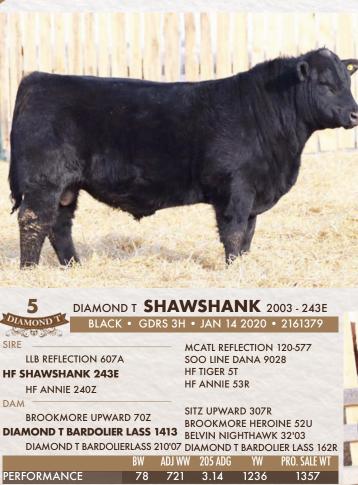

#### OFFERING 36 Red & Black Yearling Bulls 4 Black 2 Year Old Bulls 10 Feature Black Open Heifers