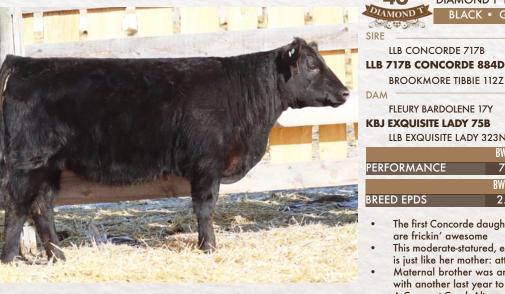

68                | 605                                             | 2.62    | 819   | )       | 912        |  |
|                      | BW                | WW                                              | YW      | CED   | CEM     | MILK       |  |
| BREED EPDS           | 0.9               | 50                                              | 94      | 9     | 10      | 25         |  |

DIAMOND T CHLOE 2027

- Here is a larger-framed Incentive daughter that is built with 4 generations of CALVING EASE in her pedigree
- Chloe is huge-footed and larger-boned than most, big-hipped and long-sided; she's bred and constructed to be a superior producer
- The Brooking Chloe cow family is highly productive and well represented this year, raising both Affirm 2082 and Shawshank 19117 sale lots





BLACK • GDRS 47H • FEB 02 2020 • 2161414

205 ADG

2 44

YΜ

77

**HF CONCORDE 252Y** 

CURRAGHDALE PEGG 7Z **MOHNEN DYNAMITE 1356** 

**BROOKMORE TIBBIE 88U** 

**CRESCENT CREEK ALLIANCE 29N** 

**CRESCENT CREEK LASSIE 48N** 

**DIAMOND T TM CALIENTE 1253** 

841

(FD

6

DIAMOND T TILDA 1271 - LMP 30X

ADJ YW PRO, SALE W

(FN

949

MII k

24

DIAMOND T TILDA 2047 - 884D

| 46       | DIAMOND |
|----------|---------|
| DIAMONDT | BLACK • |
|          |         |

LLB CONCORDE 717B

FL

LL

**BROOKMORE TIBBIE 112Z** 

#### T BLACKBIRD 2043 -884D GDRS 43H • JAN 31 2020 • 216141

**HF CONCORDE 252Y** CURRAGHDALE PEGG 7Z **MOHNEN DYNAMITE 1356 BROOKMORE TIBBIE 88U** 

|                                                               | -   |           |