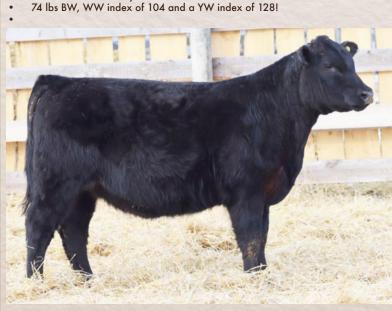

rother was an \$11,000 feature to Earl Harriman along with another last year to Quinten & Kate Albrecht
- A Crescent Creek Alternative 516 maternal sister headlined a couple years ago to Jim & Donna Rowe

28

47 DIAMOND T

LLB CONCORDE 717B

LLB 717B CONCORDE 884D

**BROOKMORE TIBBIE 112Z** 

**CRESCENT CREEK ALTERNATIVE 516** 

BW

74

1.3

ADI WW

575

40

After clipping this one up for pictures, Justine said, "Do we really

Highly maternal pedigree with Concorde and the Brookmore Tibbie 112Z cow backing him combined with the impressive female-maker

Broody in her rib cage, soft-sided and added depth of quarter, Tilda

W١

DIAMOND T TILDA 1752 - WOS 16C

DIAMOND T TILDA 1431 - 53Z

2047 is sure to make you smile

SIRE

DAM

PERFORMANCE

have to sell 2047?"

in Alternative

BREED EPDS





DIAMOND T PRIMROSE 2098

BLACK • BRG 98H • MAR 23 2020 • 2161629

| SIRE                | - 1 |
|---------------------|-----|
| LLB REFLECTION 607A | 5   |
| HF SHAWSHANK 243E   | H   |
| HF ANNIE 240Z       | ł   |
| DAM                 |     |

47

**BELVIN NIGHTHAWK 32'03** 

SOO LINE DANA 9028 HF TIGER 5T HF ANNIE 53R

MCATL REFLECTION 120-577

**DIAMOND T NH'S PRIMROSE 217'07** 

CONNEALY KINCAID BELVIN LADY BLOSSOM 73'00 **BUSHS BIG GUN 94** 

| DIAMOND BIGGUNS PRIMROSE 84'03 COLDSTREAM PRIMROSE 47J |    |        |         |        |           |    |  |
|--------------------------------------------------------|----|--------|---------|--------|-----------|----|--|
|                                                        | BW | ADJ WW | 205 ADG | ADJ YW | PRO. SALE | WT |  |
| PERFOR