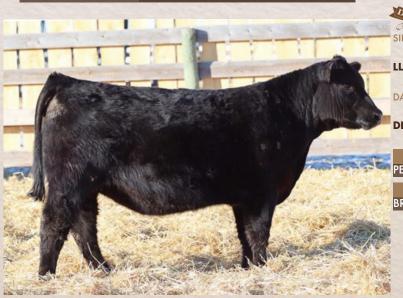

#### OFFERING 36 Red & Black Yearling Bulls 4 Black 2 Year Old Bulls 10 Feature Black Open Heifers

The heifer pen is deeper than ever and it is hard to part with them, as it should be. In fact, I'm surprised I got so many past Rob and Justine down the alley and into the chute to clip them up for picture day. On a number of occasions I heard, "why the heck are we selling this one?"