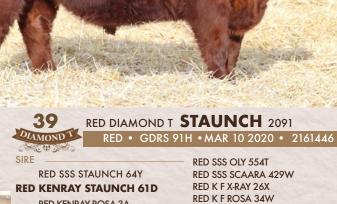

The bulls are growthy, better-footed, hairier, thicker-hipped, stouter and more massive than any set before. I know it's a cliche to say that "this is the best pen of bulls we've raised", but it's true. Through sire selection, ruthless dam production pressure and an increased focus on optimizing growth development, we truly feel that this is an elite offering of genetics that has something for everyone. We have heard your constructive feedback and positive reinforcement from the past few years and we've taken everything into account to make these bulls genetically superior, to better give you what you've asked for.