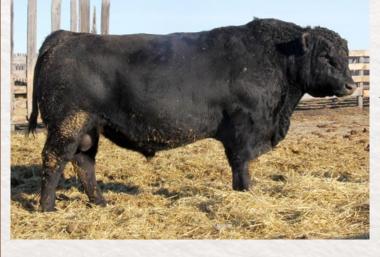

#### OFFERING 36 Red & Black Yearling Bulls 4 Black 2 Year Old Bulls 10 Feature Black Open Heifers

The bulls are growthy, better-footed, hairier, thicker-hipped, stouter and more massive than any set before. I know it's a cliche to say that "this is the best pen of bulls we've raised", but it's true. Through sire selection, ruthless dam production pressure and an increased focus on optimizing growth development, we truly feel that this is an elite offering of genetics that has something for everyone. We have heard your constructive feedback and positive reinforcement from the past few years and we've taken everything into account to make these bulls genetically superior, to better give you what you've asked for.