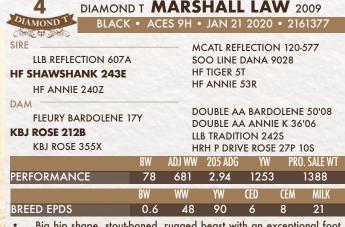

#### OFFERING 36 Red & Black Yearling Bulls 4 Black 2 Year Old Bulls 10 Feature Black Open Heifers