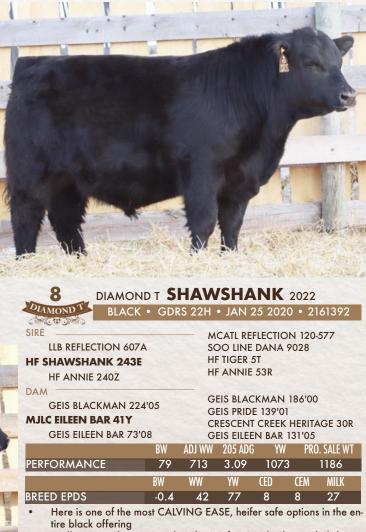

#### OFFERING 36 Red & Black Yearling Bulls 4 Black 2 Year Old Bulls 10 Feature Black Open Heifers

The bulls are growthy, better-footed, hairier, thicker-hipped, stouter and more massive than any set before. I know it's a cliche to say that "this is the best pen of bulls we've raised", but it's true. Through sire selection, ruthless dam production pressure and an increased focus on optimizing growth development, we truly feel that this is an elite offering of genetics that has something for everyone. We have heard your constructive feedback and positive reinforcement from the past few years and we've taken everything into account to make these bulls genetically superior, to better give you what you've asked for.