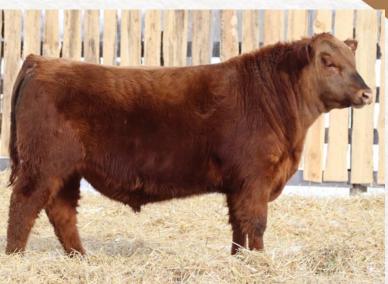

dark red foot, loads of presence and length, more than average frame and an expansive, efficient rib structure
- Dam was the high selling cow at Red Round-Up this fall to Epp's; she is a fault-free, stunning female
- Maternal sister 1901 sold to Leelynn Fornwald and is going to turn heads in the Red Angus breed for a couple years



RED DIAMOND T VENGEANCE 2075



- Vengeance 2075 is the type of bull that will leave you daughters that you'll build a cowherd around
  This rascal is big-footed, dark red, long as a rope with a sprung rib
- This rascal is big-footed, dark red, long as a rope with a sprung rib cage and a dam that packs in the pounds of calf with all that milk!
- Maternal brothers to Rick at Hadwin Cattle, our great neighbours Jerry & Shelia McKay and a daughter to Leischner's



| 35 RED DIAM                                                                | OND       | T DIG          | NIT              | Y 2071                                  |             |                              |
|----------------------------------------------------------------------------|-----------|----------------|------------------|-----------------------------------------|-------------|------------------------------|
| DIAMOND T RED .                                                            | GDR       | S 71H •        | FEB 16           | 2020 •                                  | 216         | 1433                         |
| SIRE<br>RED U-2 AUTHENTIC 1<br>RED W SUNRISE AUTHEN<br>RED BROWN CREEK SUN | NTIC 1    | RED<br>04F RED | U-2 STO<br>BROWN |