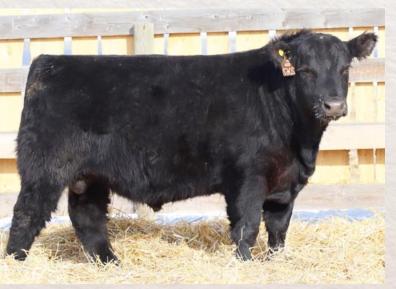

The bulls are growthy, better-footed, hairier, thicker-hipped, stouter and more massive than any set before. I know it's a cliche to say that "this is the best pen of bulls we've raised", but it's true. Through sire selection, ruthless dam production pressure and an increased focus on optimizing growth development, we truly feel that this is an elite offering of genetics that has something for everyone. We have heard your constructive feedback and positive reinforcement from the past few years and we've taken everything into account to make these bulls genetically superior, to better give you what you've asked for.