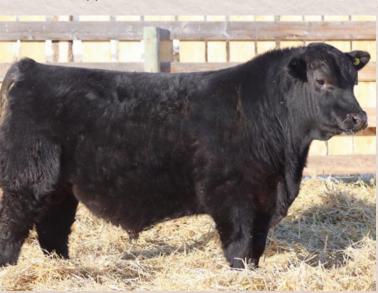

The bulls are growthy, better-footed, hairier, thicker-hipped, stouter and more massive than any set before. I know it's a cliche to say that "this is the best pen of bulls we've raised", but it's true. Through sire selection, ruthless dam production pressure and an increased focus on optimizing growth development, we truly feel that this is an elite offering of genetics that has something for everyone. We have heard your constructive feedback and positive reinforcement from the past few years and we've taken everything into account to make these bulls genetically superior, to better give you what you've asked for.