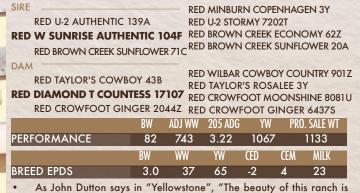

>N WW YW | 80 792 3.47 1294<br>W WW YW CED | N WW YW CED CEM |

- The longest-ribbed, biggest-scoped Authentic son on offer with that cherry colour that everybody loves
- This huge-timbered, rugged rockstar is the first bull people are drawn to in the red pen for his overall power and presence
- Statistically he is all there with a +52 WW (top 6% of breed), +110 WW index, +107 YW index, all with an 80 lbs BW
- Bryan Mackenzie saw this rascal and his mom last summer and stated, "Man, that's one hell of a pair"
- Bailout 2049's dam is beautifully-uddered with loads of milk and style
   He has two maternal sisters retained in the herd and 2 brothers that have sold to Eric Sheilbe and Davidson's Prairie Rose Ranch

#### 33 RED DIAMOND T YELLOWSTONE 2033 RED • GDRS 33H • JAN 28 2020 • 2161400



- As John Duron says in Tenowstone, The beauty of this ranch is worth fightin' for, every damn day"
- Yellowstone 2033 has the magnitude and presence like that of "Yellowstone" ranch
- Ultra soggy-middled, as much flank and forerib as any bull in the offering with so much meat and muscle packed into a moderate package
- You'll travel far finding feet and structural integrity matched by these Red W Sunrise Authentic 104F sons
- Dam is a perfect-uddered, dark red, front pasture type that is always admired

STOCKMANS CHOICE BULL SALE • APRIL 6, 2021

| ED DIAMOND T | RANSOM 2085 | 5 |
|--------------|-------------|---|
|--------------|-------------|---|

34

36

RED • GDRS 85H • MAR 03 2020 • 2161442

м

| - Commence                                                         |            | GDK