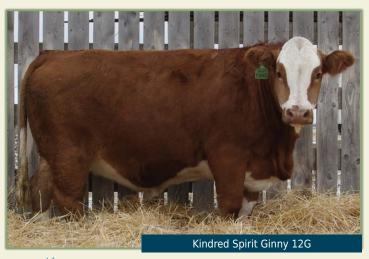

consigned by Kindred Spirit Cattle

KINDRED SPIRIT JUNY 12G 18 Horned Bred Full Fleck KSC 12G 03 Jan 2019 **DFM MARCUS 14M** ACT WW GRINALTA'S HP KING 126S GRINALTA'S POLLED HASALZ KINDRED SPIRIT EZANA 1C SOUTH SEVEN RAZZMATAZZ 7R 5.7 SHAWACRES RAZZHER 14U MISS SHAWACRES LERATO 17L 62.0 **BLCC MR ADONIS 30X** SOUTHSEVEN MR ADONIS 96Z SOUTH SEVEN MISS 70S 86.9 **BLACKGOLD MS XRSLA 68B** WOLFES FF ULTIMATE 823U 32.4 WOLFES XRSLA FF111X **WOLFES URSLA 11U** 2.6 63.4

Ginny is a well-balanced moderate framed female, sired by our heavily used calving easy herd sire Ezana. Her naturally quiet, good uddered dam was purchased at The Source in 2015 from Black Gold and is a herd favorite. Ginny has a good temperament and is setting up a nice udder. We feel she will be a consistent producer for her new owners. She is bred to Kindred Spirit Creed 21E, a cherry red, calving ease Shawacres Preemo son to give a little twist of genetics for the calf that we feel will have a lot of potential.

AI bred to Crossroad Polled Future March 31, 2020. Exposed to Kindred Spirit Creed 21E from April 13 to June 8, 2020. Observed bred May 1. Preg-checked June 8th, safe to observed breeding. Due Feb 9, 2021

consigned by Kindred Spirit Cattle