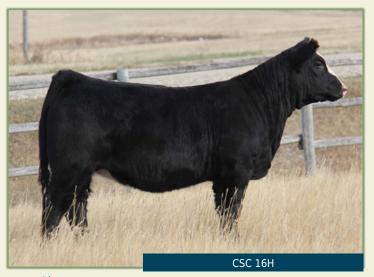

| CSC H16H |          |               |           |             |           |  |
|----------|----------|---------------|-----------|-------------|-----------|--|
| 34       | Polled ( | pen Purebred  | CSC 16H   | Applied For | Jan 2020  |  |
| BW       |          |               |           | WS PILGRIM  | H182U     |  |
| ADJ      |          | PROFIT        |           | WAGR PANA   | RAMA 204Z |  |
| WW       |          | VCL LKC EQU   | TY 608D   | SVF STEEL F | ORCE S701 |  |
| CE       |          | BF MISS CRYST | EEL TANGO | LLSF TANGO  | T194      |  |
| BW       |          |               |           |             |           |  |
| WW       |          |               |           | KWA ODIN 2  | 9A        |  |
| YW       |          | KWA ODYSSEY   | 62C       | KWA MS LIM  | ITED 3A   |  |
| MILK     |          | CSC FREDA 16  | F         | LFE THE RID | DLER 323B |  |
| MCE      |          | KWA MS RIDDL  | ER 3D     | SLF MISS SW | /AN 20X   |  |
| MWW      |          |               |           |             |           |  |
|          |          |               |           |             |           |  |

Here is a homo black, homo polled blazed face fancy Equity bred female. This heifer has some show potential and that's not the best part of her. She poses great depth of body, great neck extension and a presence that demands attention. Her mother CSC 16F dropped a perfect udder last spring and has done an amazing job on this first round of production. So juniors be aware, this female could not only hang you a banner but also put some great profits in your college fund for years to come! Homo Black and Homo Polled by pedigree