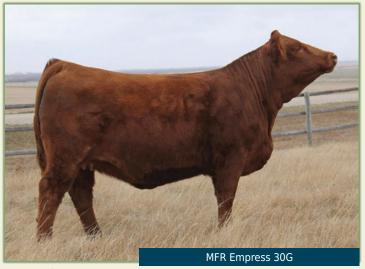

| 0    | MFR /  | Empress 30G             |                           |  |
|------|--------|-------------------------|---------------------------|--|
| Ø    | Polled | Bred Purebred MFR 30G   | PG1328883 16 Feb 2019     |  |
| BW   | 90     |                         | LFE STRAIT UP 454W        |  |
| ADJ  |        | WFL ABSOLUTE 51Y        | WFL MS BLACK FLASH 8068U  |  |
| WW   |        | SVS ABSOLUTE 508C       | WHEATLAND BULL 680S       |  |
| CE   | 9.3    | SVS BLK JENNA 49A       | SUNNYVALLEY BLK JENNA 880 |  |
| BW   | 2.9    |                         |                           |  |
| WW   | 76.9   |                         | LRX THE GODFATHER 141Z    |  |
| YW   | 121.4  | SCISSORS COLLATERAL 18C | SPRINGCREEK LINNE 72R     |  |
| MILK | 22.5   | MFR RED EMPRESS 60E     | SKORS RED BULL 79R        |  |
| MCE  | 3.3    | MFR EMPRESS 846U        | ANBO EMPRESS 117P         |  |
| MWW  | 60.9   |                         |                           |  |

Empress is definitely royalty – a daughter off of our TLAS Absolute Bull (Absolute x 680S x Jenna). She is wide made, stout and still eye appealing. She is moderate in her frame but explosively designed. Her easy disposition has been a pleasure to be around. She is carrying an exciting service to MFR Special Duty 35G – a very complete MFR Dreamboat 3B son we have retained for heifer duty.

Pasture exposed to MFR Special Duty 35G.

| ^    | <u>мғк 4</u> | Jishful Dreaming      | 44G                      |
|------|--------------|-----------------------|--------------------------|
| 9    | Polled E     | Bred Purebred MFR 44G | BPG1281942 01 Apr 2019   |
| BW   | 70           |                       | MR BLACK GX 6W           |
| ADJ  | _            | MEYER RANCH 734       | MISS GX 728R             |
| WW   |              | 3C MACHO M450 BZ      | CIRCLE S LEACHMAN 600U   |
| CE   | 8.2          | 3C CROCUS H112 B      | 3C CROCUS F759 B         |
| BW   | 2.9          |                       |                          |
| ww   | 71.9         |                       | TESS BLACK 96X           |
| YW   | 104.7        | MFR DREAMBOAT 3B      | MFR RED NITTY GRITTY 16Y |
| MILK | 27.5         | MFR DREAMING DIXIE 6E | AEDJ FIRE 42Z            |
| MCE  | 6.2          | MFR RED ADELE 54C     | MFR RED ADELE 140X       |
| MWW  | 63.5         |                       |                          |