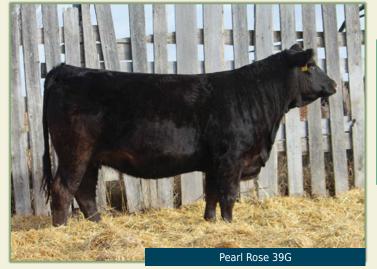

19.8

4.7 61.4

SS/PRS TAIL GATER 621Z

LFE Nighthawk - Service

08 Jan 2019

consigned by Perlinger Simmentals

| 0   | PEARL    | . Rose 39     | G       |
|-----|----------|---------------|---------|
| J   | Polled E | Bred Purebred | CNP 39G |
| BW  | 89       |               |         |
| ADI |          |               |         |

| BW        | 89    |          |
|-----------|-------|----------|
| ADJ<br>WW | 750   | WHEATLAI |
| CE        | 5.2   | LAZYS BL |
| BW        | 4.9   |          |
| WW        | 87.5  |          |
| YW        | 135.2 | MUIRHEAD |
| MILK      | 28.6  | PEARL M  |
| MCE       | 2.9   | MWP B LA |
| MWW       | 72.4  |          |

ND BULL 388A K LINEDRIVE 116X LAZY S BLACK 522S

X8 YDA

WHEATLAND HIGH OCTANE169Y WHEATLAND LADY 742 T HE GREAT ONE 99C LAZYS BLK LINE DRIVE 601T

WHEATLAND BULL 680S OS THREE SIXTY 19X MUIRHEAD'S PEGGY 11S IISS B SIXTY 45D ACS YOU DA MAN 525R MWP MISS ARNOLD 3K

BPG1264615

This fancy black blaze heifer was shown last summer. She is out of one of our strongest cow families, who contributes one of our high selling bulls each year.

AI bred to Mader Dictator on April 3, 2020.. Due to calve early January 2021. Preg checked safe on July 21.