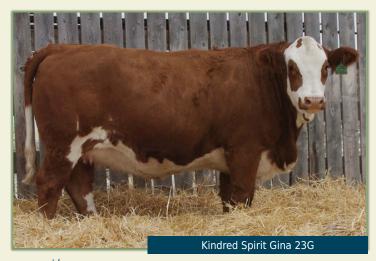

| O1 KINDRED SPIRIT Gra 23G |          |                                                 |                                                       |  |
|---------------------------|----------|-------------------------------------------------|-------------------------------------------------------|--|
| <b>4</b> 1                | Polled E | Bred Full Fleck KSC 23G                         | P1319413 05 Feb 2019                                  |  |
| BW                        | 91       |                                                 | DFM MARCUS 14M                                        |  |
| ACT<br>WW                 | 652      | GRINALTA'S HP KING 126S KINDRED SPIRIT DAGDA 5E | GRINALTA'S POLLED HASALZ<br>GRINALTA'S HP ULTRA FF940 |  |
| CE                        | 2.4      | KINDRED SPIRIT IONA 26A                         | KINDRED SPIRIT TRUSTY                                 |  |
| BW                        | 4.3      |                                                 |                                                       |  |
| WW                        | 69.3     |                                                 | DAN-JACO BENZ 78                                      |  |
| YW                        | 94.3     | SHAWACRES NACOBI                                | AI-AI RINA                                            |  |
| MILK                      | 39.1     | KINDRED SPIRIT NINA 4C                          | KINDRED SPIRIT NITRO                                  |  |
| MCE                       | 0.9      | KINDRED SPIRIT SARA                             | KINDRED SPIRIT NESSIE                                 |  |
| MWW                       | 73.8     |                                                 |                                                       |  |

Gina is a smooth polled heifer that has a moderate frame and good colour. She is out of a moderate framed, deep bodied cow with a very tidy udder. The cow family in Gina's pedigree goes back to many of our foundation cows. With Gina being polled and from this line, she really should be staying home, but we think she's one that could really jump start her new owner's program. Bred early to Anchor D Outlook, we feel this heifer has a great future; she is bred for consistency.

AI bred to Anchor D Outlook on April 2, 2020. Exposed to Kindred Spirit Creed 21E from April 13 to May 23, 2020. Preg-checked May 22nd, safe to AI date. Due January 11, 2021.