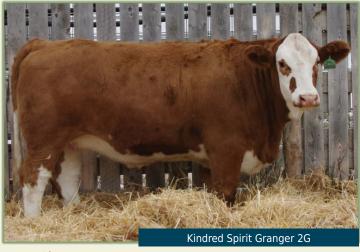

# FULL FLECK BRED HEIFERS

KINDRED SPIRIT Granger 2G 03 Jan 2019 GRINALTA'S SUPERB DP106R ACT WW GRINALTA'S HP ULTRA FF940 GRINALTA'S POL MORENE KINDRED SPIRIT GLASGOW 8D SHAWACRES REUBEN 20R 0.9 SHAWACRES 51U MISS SHAWACRES LUSY 25L 6.5 70.2 **HAMLET** RICKARDSTOWN JUMBO **IRLA** 94.9 KINDRED SPIRIT CALLIE 7C BAR 5 IBBAROO 405J 36.9 KINDRED SPIRIT MANDIA **BEL HELGA 3E** -0.6 72.0

Granger is a fancy full Fleckvieh polled heifer sired by Kindred Spirit Glasgow 8D, a polled Ultra son. She comes from one of our most productive cow families going back to "Mandia" on the bottom half who is the poster child for longevity. Granger's dam is a moderate framed, deep bodied cow with a very tidy udder. She is a heifer with some power in her background and is sure to raise the good ones for her new owners. Bred to Ezana, who has sons working for Anchor D Simmentals and Black Gold Simmentals, you can expect an awesome calf loaded with potential, and a chance of being homozygous polled as a bonus. Exposed to Kindred Spirit Ezana 1C on April 10, 2020. Preg-checked on September 8, 100 days safe in calf. Due March 11, 2021.