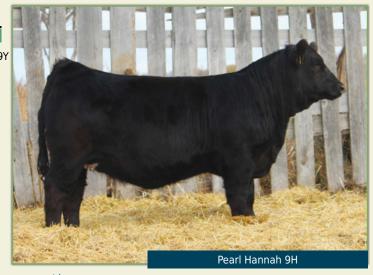

|  |
| MILK           | 24.7     | PEARL MISS SIXTY 40C      | MADER P BLK   | BEAR 79U        |  |
| MCE            | 2.5      | PEARL MISS B BEAR 710X    | PEARL BLACK   | MANDY 710T      |  |
| MWW            | 63.4     |                           |               |                 |  |

Hope is from our great 10 line cows and out of 99C. Lots of hair and style.

BPG1302181 WHEATLAND HIGH OCTANE169Y ADJ WW WHEATLAND BULL 388A WHEATLAND LADY 742 T LAZY S THE GREAT ONE 99C LAZYS BLK LINE DRIVE 601T 4.6 LAZYS BLK LINEDRIVE 116X LAZY S BLACK 522S 4.8 84.0 WHEATLAND BULL 680S MUIRHEADS THREE SIXTY 19X MUIRHEAD'S PEGGY 11S 133.8 PEARL CLASSY DANA 87D ACS YOU DA MAN 525R 26.0 PEARL CLASSY 8Y **ANGUS** 1.9 68.0

87D does it again by 99C Take a Look I think you can use her in your program!!



consigned by Perlinger Simmentals

BPG1302943 WHEATLAND HIGH OCTANE169Y ADJ WW WHEATLAND BULL 388A WHEATLAND LADY 742 T LAZY S THE GREAT ONE 99C LAZYS BLK LINE DRIVE 601T 4.1 LAZYS BLK LINEDRIVE 116X LAZY S BLACK 522S 5.5 **REMINGTON ON TARGET 2S** 82.8 MADER P BLK BEAR 79U RAINALTA BOZ 3N 129.3 **MWP BLK BARONESS 2Z** PEARL LEGEND 10L MILK 24.1 MWP MISS LEGEND MWP MISS RED KARL 6M 3.2 65.5

Hattie a black blaze heifer out of 99C and 2Z, one of our very best uttered cows. She has lots of volume, is smooth and feminine.



consigned by Perlinger Simmentals

BPG1325447 CNS DREAM ON L186 ADJ WW WS PILGRIM H182U WS MARLA 276M **CCLT ALLIANCE 91C** BB BARACK 1017T 8.4 **BROOKS SHINIA 1A BROOKS RED HOT Y17** 3.3 WHEATLAND BULL 388A 77.6 LAZY S THE GREAT ONE 99C LAZYS BLK LINEDRIVE 116X 106.6 *