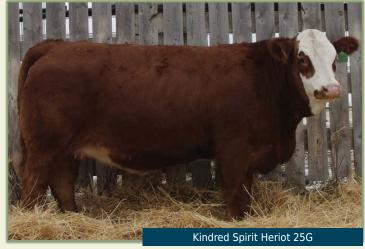

# ULL FLECK BRED HEIFERS

an KINDRED SPIRIT Heriot 25G

| nn:                                                                            | KINDIKED SI IKIT 1/10 ISS   250 |                                                                                                |  |
|--------------------------------------------------------------------------------|---------------------------------|------------------------------------------------------------------------------------------------|--|
| <b>ZZ</b>                                                                      | Horned                          | Bred Full Fleck KSC 25G 1319414 07 Feb 2019                                                    |  |
| BW                                                                             | 97                              | GRINALTA'S SUPERB DP106R                                                                       |  |
| ACT<br>WW                                                                      | 684                             | GRINALTA'S HP ULTRA FF940 GRINALTA'S POL MORENE KINDRED SPIRIT GLASGOW 8D SHAWACRES REUBEN 20R |  |
| CE                                                                             | 1.3                             | SHAWACRES 51U MISS SHAWACRES LUSY 25L                                                          |  |
| BW                                                                             | 6.3                             |                                                                                                |  |
| WW                                                                             | 66.0                            | DOUBLE BAR D BUSTER 801L                                                                       |  |
| YW                                                                             | 93.6                            | SOUTH SEVEN RAZZMATAZZ 7R SOUTH SEVEN FLECK 16F                                                |  |
| MILK                                                                           | 29.6                            | SHAWACRES RAZZHER 14U BHR DOORN G629E                                                          |  |
| MCE                                                                            | -0.6                            | MISS SHAWACRES LERATO 17L MFL GRETA 3G                                                         |  |
| MWW                                                                            | 62.6                            |                                                                                                |  |
| Heriot is a larger framed nowerful female. A solid cow family backs her coming |                                 |                                                                                                |  |

Heriot is a larger framed, powerful female. A solid cow family backs her, coming from an 11-year old dam, "Razzie," who has produced another great calf this year. "Razzie" is a staple in our donor program and the dam to our consistent herd sire, Ezana. With Glasgow on the top end, a solid red powerful bull, Heriot's pedigree really is at the top of our program. She is bred to Anchor D Outlook and we think these two complement each other very well. If you want to add power and frame, this is the female for your program.

AI bred to Anchor D Outlook on March 31, 2020. Exposed to Kindred Spirit Creed 21E from April 13 to May 23, 2020. Preg-checked May 22nd, safe to AI date. Due January 9, 2021

consigned by Kindred Spirit Cattle