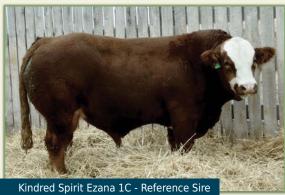

Granger is a fancy full Fleckvieh polled heifer sired by Kindred Spirit Glasgow 8D, a polled Ultra son. She comes from one of our most productive cow families going back to "Mandia" on the bottom half who is the poster child for longevity. Granger's dam is a moderate framed, deep bodied cow with a very tidy udder. She is a heifer with some power in her background and is sure to raise the good ones for her new owners. Bred to Ezana, who has sons working for Anchor D Simmentals and Black Gold Simmentals, you can expect an awesome calf loaded with potential, and a chance of being homozygous polled as a bonus. Exposed to Kindred Spirit Ezana 1C on April 10, 2020. Preg-checked on September 8, 100 days safe in calf. Due March 11, 2021.