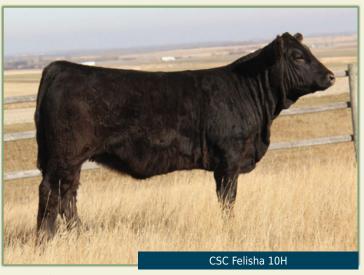

HE RID | DLER 323B |  |
| MCE      |          | KWA MS RIDDL  | ER 3D     | SLF MISS SW | /AN 20X   |  |
| MWW      |          |               |           |             |           |  |
|          |          |               |           |             |           |  |

Here is a homo black, homo polled blazed face fancy Equity bred female. This heifer has some show potential and that's not the best part of her. She poses great depth of body, great neck extension and a presence that demands attention. Her mother CSC 16F dropped a perfect udder last spring and has done an amazing job on this first round of production. So juniors be aware, this female could not only hang you a banner but also put some great profits in your college fund for years to come! Homo Black and Homo Polled by pedigree



consigned by Corner Stone Cattle Co.



consigned by Corner Stone Cattle Co.



consigned by Corner Stone Cattle Co.



consigned by Perlinger Simmentals

PEARL Feather 10H

Polled Open Purebred CNP 10H PG1302183 12 Jan 2020

BW 91
ADJ
WW -CE 2.6

PEARL Feather 10H
WHEATLAND HIGHVOLTAGE122Y
WHEATLAND CIRCUIT BREAKER WHEATLAND LADY 81X
PEARL CIRCUIT BREAKER 69D X-T RED TURBO 26Z
SUNNY VALLEY MALIBU 36B SUNNY VALLEY MALIBU 105Z

BW 6.2 WW 75.9 YW 110.9 MILK 30.9 MCE 1.9 S-PAW BLK UPROAR 21U RLC SHOW LASS 32Y -F MS SALLY 4S

S-PAW BLK SHOW OFF 5S S-PAW RED RAZZAMATAZZ 156 DOUBLE K L NORTHERN 292N -F MS MAGGIE 26M

Heather shows all 32Y can do she has the same depth thickness and hair.

68.9



Wheatland Circuit Breaker



consigned by Perlinger Simmentals

| DE PEARL Helen 44H |           |