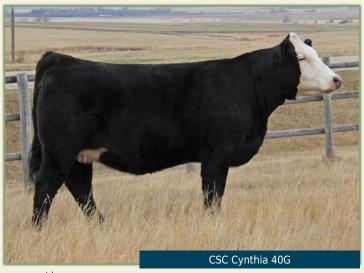

unthia 40G BPG1311770 09 Jan 2019 **REMINGTON ON TARGET 2S** ADJ WW REMINGTON LOCK N LOAD 54U BAR 15 MISS KNIGHT78E-51G W/C LOADED UP 1119Y 3C MACHO M450 BZ 12.5 AUBREYS BLACK BLAZE III **BLAZE IV 1P** 1.8 77.5 MR CCF VISION MRK PRIORITY 3C LRX MS BLACK 91A 117.2 DRAKE POKER FACE 2X **IPU MS. PRIORITY 90E** 26.1 DHS STRAIGHT FLUSH 10B MAR MAC BLACK LADY 122T 8.5 64.9

Solid baldy female by none other than WC loaded up 1119Y. She comes to you out of a homo black MRK Priority female purchased from Labatte Simmentals. This is a very functional type female that has proven calving ease genetics top and bottom of her pedigree. Her mating to LRX Black Hawk should provide immediate dividends as the Blackhawk progeny are limited in number but high in quality. Look for a quick return on investment here.

AI bred to LRX Blackhawk 16D on May 15, 2020. Exposed to Crossroad Connected 12G from June 3 to June 25, 2020. Preg checked August 27, safe to AI breeding.

consigned by Corner Stone Cattle Co.

| BW        | 80    |                                          | RCC/TCF LINE DRIVE M181                         |
|-----------|-------|------------------------------------------|-------------------------------------------------|
| ADJ<br>WW | -     | SPRINGCREEK LINER 104S LRX BLACKHAWK 16D | SPRINGCREEK PHOEBE 64N TCF/RCC TEMPTATION GJ640 |
| CE        | 7.1   | MUIRHEADS GEMSTONE 6Y                    | 3D BLK MISS GOOD 211S                           |
| BW        | 3.4   |                                          |                                                 |
| WW        | 78.9  |                                          | MR NLC UPGRADE U8676                            |
| YW        | 113.9 | MR CCF VISION                            | GCF MISS ELSA                                   |
| MILK      | 23.5  | ACS ROXIE 511C                           | SRS J914 PREFERRED BEEF                         |
| MCE       | 2.0   | JLA U R A DREAMER 21U                    | LBR MISS L115                                   |