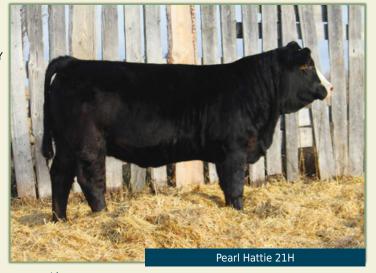

87D does it again by 99C Take a Look I think you can use her in your program!!

consigned by Perlinger Simmentals

BPG1302943 WHEATLAND HIGH OCTANE169Y ADJ WW WHEATLAND BULL 388A WHEATLAND LADY 742 T LAZY S THE GREAT ONE 99C LAZYS BLK LINE DRIVE 601T 4.1 LAZYS BLK LINEDRIVE 116X LAZY S BLACK 522S 5.5 **REMINGTON ON TARGET 2S** 82.8 MADER P BLK BEAR 79U RAINALTA BOZ 3N 129.3 **MWP BLK BARONESS 2Z** PEARL LEGEND 10L MILK 24.1 MWP MISS LEGEND MWP MISS RED KARL 6M 3.2 65.5

Hattie a black blaze heifer out of 99C and 2Z, one of our very best uttered cows. She has lots of volume, is smooth and feminine.

consigned by Perlinger Simmentals

BPG1325447 CNS DREAM ON L186 ADJ WW WS PILGRIM H182U WS MARLA 276M **CCLT ALLIANCE 91C** BB BARACK 1017T 8.4 **BROOKS SHINIA 1A BROOKS RED HOT Y17** 3.3 WHEATLAND BULL 388A 77.6 LAZY S THE GREAT ONE 99C LAZYS BLK LINEDRIVE 116X 106.6 **MWP MISS GREAT CLUB 14F** RC CLUB KING 040R 21.0 MWP CLUB ZIOLA 12Z MWP MISS MARVIN 11S MCF 3.3