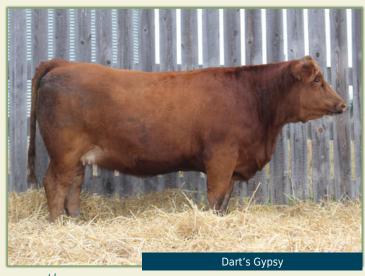

| 41   | DART'S Gypsy |                  |          | (                  | CHOICE LOT     |
|------|--------------|------------------|----------|--------------------|----------------|
| 14   | Polled E     | Bred Purebred D. | ART 201G | Applied For        | 31 Jan 2019    |
| BW   | 75           |                  |          | NF TRUMP S5        | 582            |
| ADJ  | -            | CDI AUTHORITY 7  | 7X       | CDI MS CROCKET 88T |                |
| ww   |              | KWA LAW MAKE     | R 59C    | KWA RED RO         | CK 5T          |
| CE   | 5.1          | KWA MS ROCK 142  | <        | KWA MS BAR         | ON 9U          |
| BW   | 4.1          |                  |          |                    |                |
| WW   | 80.9         |                  |          | KOP CROSBY         | 137W           |
| YW   | 125.8        | SPRINGCREEK LOT  | TO 52Y   | SPRINGCREE         | K BLK TESS 25T |
| MILK | 30.8         | MAF REBA 250B    |          | ACS RED REE        |                |
| MCE  | 4.4          | SPRINGCREEK REE  | BA 109U  | SPRINGCREE         | K GRACIE 11M   |
| MWW  | 71.2         |                  |          |                    |                |

AI bred to LFE Night Hawk 3013D on April 16, 2020. Exposed to Boomercreek Style 83F from April 28 to July 15, 2020. Preg checked favorable to AI breeding.

| ı | 45     | DART'    | s Glory                 | CHOICE LOT                |
|---|--------|----------|-------------------------|---------------------------|
| ı | 13     | Polled E | Bred Purebred DART 2020 | G Applied For 07 Feb 2019 |
| ı | BW     | 86       |                         | NF TRUMP S582             |
|   | ADJ    | _        | CDI AUTHORITY 77X       | CDI MS CROCKET 88T        |
|   | ww     |          | KWA LAW MAKER 59C       | KWA RED ROCK 5T           |
|   | CE     | 5.1      | KWA MS ROCK 14X         | KWA MS BARON 9U           |
|   | BW     | 4.1      |                         |                           |
|   | WW     | 80.9     |                         | KOP CROSBY 137W           |
|   | YW     | 125.8    | SPRINGCREEK LOTTO 52Y   | SPRINGCREEK BLK TESS 25T  |
|   | MILK   | 30.8     | MAF REBA 250B           | ACS RED REBEL 656S        |
| ı | MCE    | 4.4      | SPRINGCREEK REBA 109U   | SPRINGCREEK GRACIE 11M    |
|   | MANAAA | 71 2     |                         |                           |