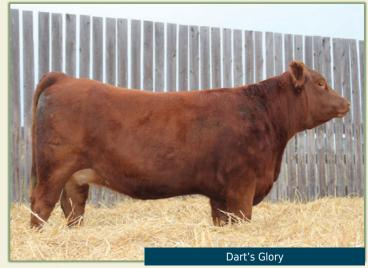

AI bred to LFE Night Hawk 3013D on April 16, 2020. Exposed to Boomercreek Style 83F from April 28 to July 15, 2020. Preg checked favorable to AI breeding.

| ı | 45     | DART'    | s Glory                 | CHOICE LOT                |
|---|--------|----------|-------------------------|---------------------------|
| ı | 13     | Polled E | Bred Purebred DART 2020 | G Applied For 07 Feb 2019 |
| ı | BW     | 86       |                         | NF TRUMP S582             |
|   | ADJ    | _        | CDI AUTHORITY 77X       | CDI MS CROCKET 88T        |
|   | ww     |          | KWA LAW MAKER 59C       | KWA RED ROCK 5T           |
|   | CE     | 5.1      | KWA MS ROCK 14X         | KWA MS BARON 9U           |
|   | BW     | 4.1      |                         |                           |
|   | WW     | 80.9     |                         | KOP CROSBY 137W           |
|   | YW     | 125.8    | SPRINGCREEK LOTTO 52Y   | SPRINGCREEK BLK TESS 25T  |
|   | MILK   | 30.8     | MAF REBA 250B           | ACS RED REBEL 656S        |
| ı | MCE    | 4.4      | SPRINGCREEK REBA 109U   | SPRINGCREEK GRACIE 11M    |
|   | MANAAA | 71 2     |                         |                           |

AI bred to LFE Night Hawk 3013D on April 13, 2020. Exposed to Boomercreek Style 83F from April 28 to July 15, 2020. Preg checked favorable to early February calf from natural breeding.

to have on offer at this years Source sale. These two females are as royally bred as you are going to find. The potential in these females is huge, and the odds for a large return on investment is stacked in the buyers favour.

Their dam is the breed matron MAF Reba 250B who needs no introduction to Simmental producers. She is the past Maidens of the Meadows high seller commanding an impressive \$35,000 in the inaugural sale. She has then gone on to raise many high sellers herself, most notably the \$63,000 red sensation, MAF Full Velocity who is know working at Hoegl Livestock. MAF Reba 250B was purchased by Circle G Simmentals and Maxwell Simmentals at the 2019 Checkers sale and is now in their donor pen.

Their sire is non other than the great KWA Lawmaker. The \$160,000 red high selling bull from Ashworth Farm and Ranch that was purchased in his entirety by Double Bar D Farms and More Bros Simmentals. Since the sale of Lawmaker his sons, daughters and semen has commanded sale topping prices. His daughters are second to none females with great udders and tremendous volume and soundness.

Although these two heifers differ in type and size, it is very difficult for us to decide which one we like better. Therefore we are going to offer you choice and let you decide which future donor prospect you would like to add to your Simmental herd.