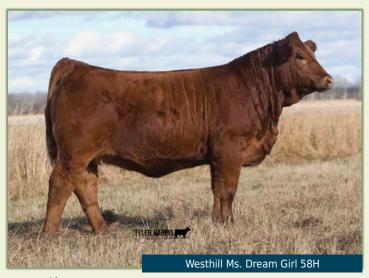

| 01         | <u>WESTI</u> | HILL MS. Lream G          | il 58H                    |
|------------|--------------|---------------------------|---------------------------|
| <b>2</b> 4 | Polled (     | Open Purebred WHRS 58H    | PG1324726 06 Jan 2020     |
| BW         | 88           |                           | DCR MR MOON SHINE X102    |
| ADJ<br>WW  | 678          | TNT 90 PROOF Z401         | TNT MISS S17              |
| CE         | 6.6          | WFL WESTCOTT 24C          | R PLUS REDGE 8018U        |
|            |              | WFL SWEET LICIOUS 1044X   | WFL RED LICIOUS           |
| BW         | 4.7          |                           |                           |
| WW         | 85.0         |                           | MAF R HORIZON 7Y          |
| YW         | 126.3        | IPU RED ZONE 16A          | BOYNECREST BLACK JEWEL 6S |
| MILK       | 25.7         | MADER NEW GIRL 75C        | IPU RED SPECIALIST 70T    |
| MCE        | 2.2          | IPU MS RED SPECIALIST 88X | IPU MS SHAMROCK 43U       |
| MWW        | 68.2         |                           |                           |

At Westhill Ranch our bulls and females are raised and bred to be productive, sound, long lasting animals that contribute for years to come. We feel that Dream Girl fits these requirements to a "T". 58H is sired by WFL Westcott who needs little introduction and has done wonders in our herd. Dream Girl's dam, Mader New Girl 75C, was purchased from Mader Ranches in 2016 as a bred heifer. She has consistently raised us both bulls and heifers that rise to the top of their respective pens quite easily. You have to admire Dream Girl's length of body along with an outstanding hair coat. This is a very tough heifer for us to see leave the farm but we can't wait to see how this female grows into a productive cow for her new owners.