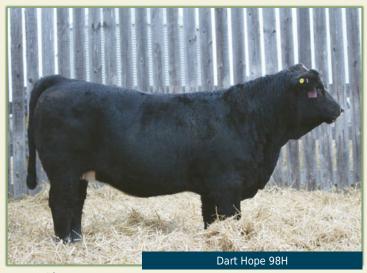

Can't make the sale

IF YOU ARE UNABLE TO MAKE THE SALE watch and bid online at www.dlms.ca or call any of the first class management team

DART Hope 98H BPG1326915 14 Jan 2020 DART 98H **ELLINGSON LEGACY M229** ADJ WW MR NLC UPGRADE U8676 MS NLC MOJO S6119 B **CIRCLET ANTOINETTES STAR SVF ALLEGIANCE Y802** 9.1 DOUBLE R MISS 29G T18 SAC MISS JET TOP 29G 3.3 MRL HAMMER 125X 92.8 MRL THE GOON 121Z WINDMILL MS BLK JACK 6W 137.7 **LFE BS CHARO 32C OLF ODIN U5** 28.2 LFE BS CHARO 63Y LFE BS CHARO 651U 4.6 74.6

Hope is a black blazed face sweetheart of a heifer that is hard to fault. Big hip, ample length and plenty of rib all put together in a very feminine package. Her dam, 32C, is highly respected on our farm, as she raised the highest selling bull calf at out sale in 2019 and raised a full sister to Hope the following year that we have retained on the farm. She is also in line to be flushed this spring which will be only the second cow we have ever flushed. I am anticipating the same performance out of 98H. After raising a few calves out of her she might end up in your flush program.