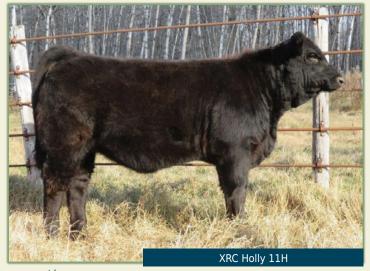

# PUREBRED & FULLBLOOD HEIFER CALVES

consigned by XRC Simmentals

| 00       | KRC ∤    | tolly 11H              |                         |
|----------|----------|------------------------|-------------------------|
| 29       | Polled C | Open Purebred XRC 11H  | BPG1311673 15 Feb 2020  |
| BW       | 88       |                        | LFE VIPER 455U          |
| ADJ      | 630      | NCB COBRA 47Y          | NCB MISS DREAM 22T      |
| WW       |          | NUG ENCORE 259E        | SPRINGCREEK LINER 56U   |
| CE       | 6.3      | MAF POCAHONTAS 164B    | IPU 52N POCAHONTAS 215U |
| BW       | 4.3      |                        |                         |
| ww       | 77.1     |                        | IPU DIABLO 41Y          |
| YW       | 114.5    | ERIXON DEVIL'S CUT 54A | ERIXON LADY 204S        |
| MILK     | 28.9     | XRC DARBY 18D          | CROSSROAD RED FOX 114L  |
| MCE      | 7.3      | MISS XRC 112N          | MISS TIMBERLAND 4F      |
| NA\A/\A/ | 67.4     |                        |                         |

Here is another honest heifer by NUG Encore x Erixon's Devil's Cut female. She is a <sup>3</sup>/<sub>4</sub> sister to XRC HONTAS and we have two more in the corral that we also have great expectations for. With the same temperament and hair coat in a little more feminine package. I am thinking she will be a very productive female for her new owner.