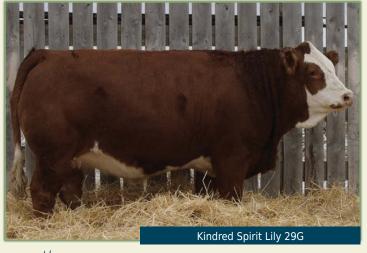

23 KINDRED SPIRIT Jily 29G
Polled Bred Full Flori

| Polled E | Bred Full Fleck KSC 29G                                  | P1319416 25 Feb 2019                                                                                                             |  |  |
|----------|----------------------------------------------------------|----------------------------------------------------------------------------------------------------------------------------------|--|--|
| 76       |                                                          | DAYTON'S POL NEUMANN                                                                                                             |  |  |
| 639      | LFS POL BALBOA 40U                                       | RRV NATALIE                                                                                                                      |  |  |
|          | SILVERLAKE ROCKY 238C                                    | SILVERLAKE STORM                                                                                                                 |  |  |
| 1.1      | SILVERLAKE ISLA                                          | K&S LUCKY LADY 11N                                                                                                               |  |  |
| 5.2      |                                                          |                                                                                                                                  |  |  |
| 75.8     |                                                          | DFM MARCUS 14M                                                                                                                   |  |  |
| 101.6    | GRINALTA'S HP KING 126S                                  | GRINALTA'S POLLED HASALZ                                                                                                         |  |  |
| 37.7     | KINDRED SPIRIT LADY 1E                                   | GIBBY'S TNT                                                                                                                      |  |  |
| -0.7     | KINDRED SPIRIT MANDIE 1Y                                 | KINDRED SPIRIT MANDIA                                                                                                            |  |  |
| 75.6     |                                                          |                                                                                                                                  |  |  |
|          | 76<br>639<br>1.1<br>5.2<br>75.8<br>101.6<br>37.7<br>-0.7 | 1.1 SILVERLAKE ROCKY 238C SILVERLAKE ISLA 5.2 75.8 101.6 GRINALTA'S HP KING 126S KINDRED SPIRIT LADY 1E KINDRED SPIRIT MANDIE 1Y |  |  |

Here is a great heifer with an interesting pedigree. Lily is a very neat, moderate framed heifer and is smooth polled. She has an abundance of eye appeal and is out of a good producing cow family. Her sire, Silverlake Rocky 283C, is a bull we really like and are using more each year in our AI program. With the volume this heifer has, there is no doubt that she will produce great bulls. She's bred early to Crossroad Polled Future for what can only be a winning combination and a consigned by Kindred Spirit Cattle chance of the calf being homozygous polled as a major bonus here.

AI bred to Crossroad Polled Future on April 2, 2020. Exposed to Kindred Spirit Creed 21E from April 13 to May 23, 2020. Preg-checked May 22nd, safe to AI date. Due January 11, 2021

consigned by Westhill Ranch Simmentals