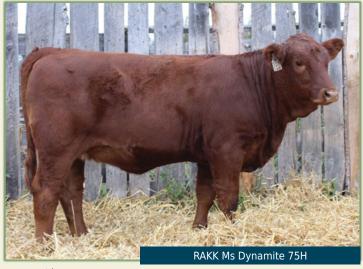

PARA-DICE DYNASTY 40A

34.2

4.4 75.4

consigned by Gamache Simmentals

RAKK 110H PG1328911 10 Mar 2020 LWC DYNAMITE 180Z ADJ WW LWC DYNAMITE 216C LWC MISS RED GOLD 441X **RAKK REDBULL 13F KOP CROSBY 137W** 5.4 PARA-DICE CAMRYN 13C PARA-DICE MS DREAM 56T 5.6 MUIRHEAD LIVE WIRE 95R 86.8 **KOP CROSBY 137W** KOP MS BENGIE 6P 122.8 PARA-DICE EVE 31C WS BEEF MAKER R13 35.7 PARA-DICE BEEFMAKER 49U PARA-DICE MS SALZBURG 41R 6.7 79.1

Here's a March born heifer with lots of depth and a dark red coat. She's backed by some great maternal breeding.

consigned by Gamache Simmentals