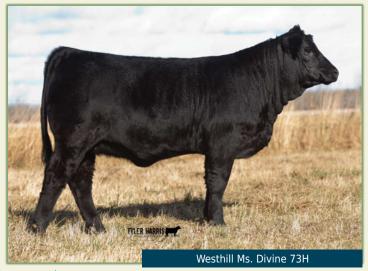

consigned by Westhill Ranch Simmentals

| MESTHILL MS. Livine 73H |          |                        |                         |  |  |
|-------------------------|----------|------------------------|-------------------------|--|--|
| <b>Z</b> 3              | Polled ( | Open Purebred WHRS 73H | BPTG1324727 21 Jan 2019 |  |  |
| BW                      | 94       |                        | LFE THE DARK NIGHT 350U |  |  |
| ADJ                     | 691      | LFE GOTHAM 819Y        | LFE BEST LADY 47W       |  |  |
| WW                      |          | LFE THE RIDDLER 323B   | TNT TANKER U263         |  |  |
| CE                      | 6.8      | LFE BS CHARO 23Y       | LFE CHARO 3N            |  |  |
| BW                      | 4.0      |                        |                         |  |  |
| WW                      | 101.4    |                        | TRIPLE C SINGLETARY S3H |  |  |
| YW                      | 154.6    | CCR COWBOY CUT 5048Z   | CCR MS 4045 TIME 7322T  |  |  |
| MILK                    | 26.9     | MCINTOSH DIVINE 29C    | RF DOUBLE UP 37W        |  |  |
| MCE                     | 6.2      | MCINTOSH DIVINE 13Z    | MISS R PLUS 8297U       |  |  |
| MWW                     | 77.6     |                        |                         |  |  |

73H is another embryo success story that came out of a flush we did back in 2017 with McIntosh Divine 29C and LFE The Riddler 323B. Both the bulls and heifers that came out of this flush have been outstanding. The females have been easy keeping moderate framed cows with great udders and a solid foot underneath them. The bulls from this flush have always been eye catching meat machines that get out to breed cows for their ranches. Right from day one we knew that Divine 73H was going to be something special, with her calm disposition and overall appeal. We feel there are endless opportunities for this great heifer we can't wait for her to produce calves on her new ranch. Divine 73H is also Homo Polled and Homo Black!!