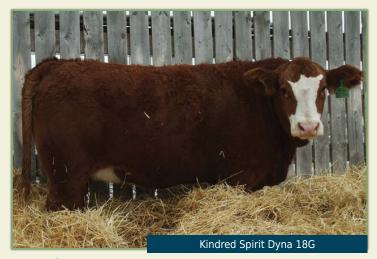

# 20 KINDRED SPIRIT Dyna 18G

| <b>ZU</b> | Polled E | Bred Full Fleck | KSC 18G     | P1319412     | 24 Jan 2019     |
|-----------|----------|-----------------|-------------|--------------|-----------------|
| BW        | 84       |                 |             | HEMR SAMU    | JRAI 7S         |
| ACT<br>WW | 610      | ANCHOR D IMA    |             | DORA LEE E   |                 |
| VVVV      |          | KEET'S DYNA     | MIC 20D     | SLEEPY HOL   | LOW DRACO 689   |
| CE        | 8.9      | RENDEZVOUS I    | MS DRACO 23 | 7B BLCC MISS | POL PORCHE 340  |
| BW        | 3.3      |                 |             |              |                 |
| ww        | 62.4     |                 |             | DOUBLE BA    | R D SPITFIRE 20 |
| YW        | 86.7     | NUG REWIND      | 22C         | NUG MIRA 5   | 52R             |
| MILK      | 36.6     | KEET'S ELLA     | 30E         | BEE VORTEX   | 〈 12A           |
| MCE       | 4.9      | KEET'S CLARIS   | SE 2C       | KEET'S XIPP  | I 64X           |
| MWW       | 67.8     |                 |             |              |                 |

Here is a dark red, moderate framed polled full Fleckvieh, with lots of eye appeal and loads of pigment. Her polled dam, who was purchased at the Source in 2018, has been raising top end progeny and this year has an awesome bull calf at side. Dyna is a great package with her proven genetics, and bred to our polled full Fleckvieh, easy calving bull Ezana. This calf should be very exciting with lots of color and a chance of being homozygous polled.

Exposed to Kindred Spirit Ezana 1C from April 2 to May 23, 2020. Observed bred on April 18th. Preg-checked May 22nd, safe to observed breeding. Due January 27, 2021

|       |            | $\sim$         |   |
|-------|------------|----------------|---|
| Λ4    | KINDRED SE | PIRIT Gina 23G |   |
| - , - |            | <u> </u>       | _ |