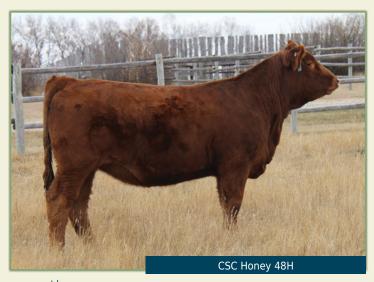

Check out the EPD profile on this fancy female! Co owned with Les VanDeSype

**3**0 0 11110 1111 120 1 1111 200) p

| 22                                                              | csc /    | toney 48H                                       |  |
|-----------------------------------------------------------------|----------|-------------------------------------------------|--|
| JJ                                                              | Polled ( | Open Purebred CSC 48H PG1308334 06 Jan 2020     |  |
| BW                                                              | 83       | RCC/TCF LINE DRIVE M181                         |  |
| ADJ                                                             |          | SPRINGCREEK LINER 56U NEVAS L93                 |  |
| WW                                                              |          | SPRINGCREEK LADIES MAN 90E KOP CROSBY 137W      |  |
| CE                                                              | 8.9      | SPRINGCREEK BROOKE 68Z SPRINGCREEK BROOKE 11W   |  |
| BW                                                              | 2.0      |                                                 |  |
| ww                                                              | 74.5     | KOP CROSBY 137W                                 |  |
| YW                                                              | 110.7    | SPRINGCREEK LOTTO 52Y SPRINGCREEK BLK TESS 251  |  |
| MILK                                                            | 36.0     | SPRINGCREEK JAYCEE 801A RCC/TCF LINE DRIVE M181 |  |
| MCE                                                             | 8.3      | SPRINGCREEK JAYCEE 53W MJ BLACK JUST CAUSE 204P |  |
| MWW                                                             | 73.3     |                                                 |  |
| This had a Mark Construction bank and a track fall. Once and in |          |                                                 |  |

This Ladies Man female came in her Lotto dam last fall. Once again a great line up of proven female making genetics in this fine female. She has brood cow written all over her and will possess a very nice tidy udder as these predictable genetics dictate. Buy with confidence as this is a can't miss pedigree!