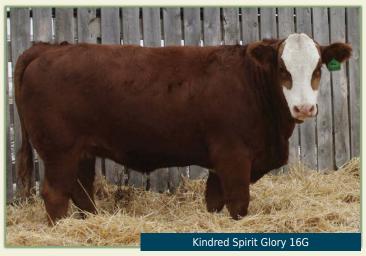

# 10 KINDRED SPIRIT Glory 16G

| AN KINDRED SI IKIT CASS AT 100 |        |                                                    |                                                       |  |
|--------------------------------|--------|----------------------------------------------------|-------------------------------------------------------|--|
| 19                             | Horned | Bred Full Fleck KSC 16G                            | 1319411 19 Jan 2019                                   |  |
| BW                             | 83     |                                                    | DFM MARCUS 14M                                        |  |
| ACT<br>WW                      | 698    | GRINALTA'S HP KING 126S<br>KINDRED SPIRIT EZANA 1C | GRINALTA'S POLLED HASALZ<br>SOUTH SEVEN RAZZMATAZZ 7F |  |
| CE                             | 4.9    | SHAWACRES RAZZHER 14U                              | MISS SHAWACRES LERATO 17L                             |  |
| BW                             | 4.8    |                                                    |                                                       |  |
| WW                             | 65.5   |                                                    | GRINALTA'S HP ULTRA FF940                             |  |
| YW                             | 95.4   | KINDRED SPIRIT ULTRA 10A                           | KINDRED SPIRIT NESSIE                                 |  |
| MILK                           | 34.0   | KINDRED SPIRIT MINNIE 70                           |                                                       |  |
| MCE                            | 2.3    | ROUNDHILL MS MINOT 7S                              | RTO 51K                                               |  |
| MWW                            | 66.8   |                                                    |                                                       |  |

If you're wanting a little more performance in your herd, this heifer will give you that. Glory is a dark red, goggled heifer with a strong pedigree going back to "Ms. Minot" who is currently the oldest cow in our herd and still very productive. Longevity and performance are the corner stone of Glory's pedigree. She is very feminine and smooth made. This stylish heifer should not be overlooked on sale day. Again, bred to Kindred Spirit Creed 21E who should give you a solid, cherry red calf.

AI bred to Anchor D Outlook on April 2, 2020. Exposed to Kindred Spirit Creed 21E from April 13 to May 23, 2020. Observe bred April 25. Preg-checked May 22nd, safe to observed breeding. Due Feb 3, 2021.