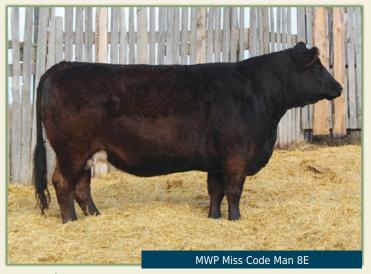

## **XRC SIMMENTALS - LOTS 29-31**

Ian & Cathy Klics
Box 381 Meadow Lake, Saskatchewan S9X 1Y3
PHONE 306.236.6451
CATHY'S CELL 306.240.9487
xrcsimmentals@xplornet.com

consigned by Perlinger Simmentals

|           |          | 7 7 7 7                                    |                          |
|-----------|----------|--------------------------------------------|--------------------------|
| li        | Polled E | Bred Cow Purebred MWP 8E                   | BPG1193179               |
| BW        | 88       |                                            | WHEATLAND                |
| ADJ<br>WW | 726      | WHEATLAND HIGH OCTANE169Y                  | WHEATLAND                |
| CE        | 8.9      | ACS CODE BLACK 520C<br>DOY MISS TRUDY 248T | WHEATLAND<br>MRS DOY REE |
| BW        | 4.4      | DOT MISS TROOT 2401                        | MINS DOT KEE             |
| ww        | 81.1     |                                            | TNT DYNAMIT              |
| YW        | 120.4    | ACS YOU DA MAN 525R                        | HAAS RANCH               |
| MILK      | 32.8     | MISS BLACK YOU 6U                          | ABR SIR ARN              |
| MCE       | 6.0      | MWP MISS ARNOLD 3K                         | MWP CLARA                |
|           |          |                                            |                          |

VHEATLAND PREDATOR 922W WHEATLAND LADY 351N VHEATLAND BULL 459P MRS DOY REBECCA 355R

17 Jan 2017

NT DYNAMITE BLACK L137 HAAS RANCH G217 BR SIR ARNOLDS IMAGE **IWP CLARA** 

Right out of our keeper pen, We bring you 8E out of the same cow family as Pearl Rose 39G. Now she is bred to the Crossroads Connected 12G bull. Would you like to have one of the very first calves out of Connected. First cow to be offered with his

MWW 73.4

AI bred to Crossroad Connected 12G on April 3, 2020. Due to calve January 10, 2021.

Crossroad Connected - Service

consigned by Perlinger Simmentals

A PEARL MISS Ghia Bounty 38G

RLC HUMMERS LADY 705E