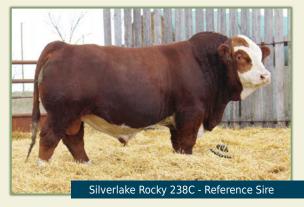

Here is a great heifer with an interesting pedigree. Lily is a very neat, moderate framed heifer and is smooth polled. She has an abundance of eye appeal and is out of a good producing cow family. Her sire, Silverlake Rocky 283C, is a bull we really like and are using more each year in our AI program. With the volume this heifer has, there is no doubt that she will produce great bulls. She's bred early to Crossroad Polled Future for what can only be a winning combination and a consigned by Kindred Spirit Cattle chance of the calf being homozygous polled as a major bonus here.