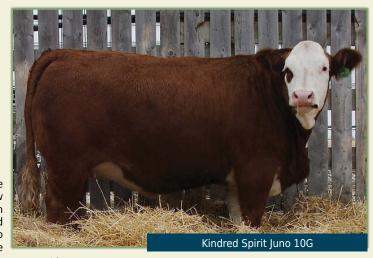

consigned by Kindred Spirit Cattle

7 KINDRED SPIRIT JUNO 10G

ACT WW

108.0

37.2

1.3 77.0

88
730
BAR 5 P SA EXPERT 826M
BAR 5 P SA EVOLUTION 4185
BAR 5 SA LADY SISKA 409M
79.5

ANDERLAND MATIAS-POENA
TOVERBERG ERIKA
BAR 5 SA LADY SISKA 409M
AI-AI SISKA
KYKSO KALGER

BAR 5 IBBAROO 405J KINDRED SPIRIT MANDIA BEL HELGA 3E NIEMANDIA IBBAROO JACK PINE ROLLER 7A BEL OLIVIA

Juno has been a pasture favorite all summer, and one we had a tough time putting in the sale for that very reason. She comes from one of our top cow families. Her dam, "Mandia" was a hardworking, easy-doing female with an excellent udder. Juno was the last calf "Mandia" had; not bad for a 17-year-old cow! We've kept all her daughters and feel it's time to share the wealth here. Juno is a beefy, attractive heifer with a friendly, easy going nature. If you are in the business of raising herd bulls, then Juno is definitely worth your consideration. Bred to the calving ease Anchor D Outlook, should make for an exciting calf. AI bred to Anchor D Outlook on March 31, 2020. Exposed to Kindred Spirit Ezana 1C from April 10 to May 23, 2020. Preg-checked May 22nd, safe to AI date. Due January 9, 2021.