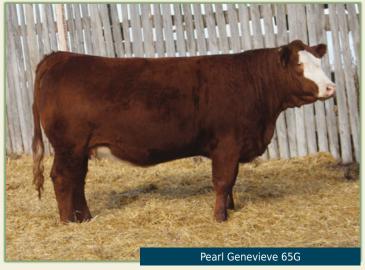

AI bred to Wheatland Front Runner on April 3, 2020.. Due to calve January 10, 2021.

Wheatland Front Runner - Service

consigned by Perlinger Simmentals

**PEARL** Jenevieve 65G 5 PG1269587 10 Feb 2019 **REMINGTON ON TARGET 2S** ADJ WW MWP RED RIGHT ON 2A **BLACK YOU 7T PEARL NEW TARGET 46D** ACS YOU DA MAN 525R 3.7 PEARL RED MANDY 14Y PARL MISS MADISON 14R 5.4 89.7 **REMINGTON ON TARGET 2S** MWP RED RIGHT ON 2A **BLACK YOU 7T** 141.4 PEARL MISS RITE BARONESS MADER P BLK BEAR 79U 32.6 MWP BLK BARONESS 3Z MWP MISS LEGEND 12N 3.0 77.5

Genevieve is a very complete red blaze. She gets out and moves well and is setting a great table already.

AI bred to Wheatland Front Runner on April 3, 2020.. Due to calve on January 10, 2021.

consigned by Perlinger Simmentals