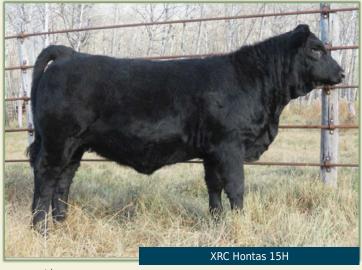

consigned by XRC Simmentals

| 20         | $XRC \neq$ | tontas 15H             |                         |
|------------|------------|------------------------|-------------------------|
| <b>3</b> U | Polled (   | Open Purebred XRC 15H  | BPG1311677 17 Feb 2020  |
| BW         | 92         |                        | LFE VIPER 455U          |
| ADJ        | 649        | NCB COBRA 47Y          | NCB MISS DREAM 22T      |
| ww         |            | NUG ENCORE 259E        | SPRINGCREEK LINER 56U   |
| CE         | 4.9        | MAF POCAHONTAS 164B    | IPU 52N POCAHONTAS 215U |
| BW         | 5.4        |                        |                         |
| ww         | 79.9       |                        | IPU DIABLO 41Y          |
| YW         | 116.8      | ERIXON DEVIL'S CUT 54A | ERIXON LADY 204S        |
| MILK       | 28.0       | XRC RED DIKITA 39D     | BAR 5 SA STRIDE 413P    |
| MCE        | 5.3        | ANCHOR D NIKITA 376Y   | BOGGY CREEK NIKITA      |
| MWW        | 68.0       |                        | <u> </u>                |

Hontas is a full sister to XRC Ginny 19G that we sold in last years sale to Jonathan Karsin. The only difference is Hontas is black. She is a thick, deep bodied, good haired, with a quiet disposition. I have a feeling she will make a great momma cow.