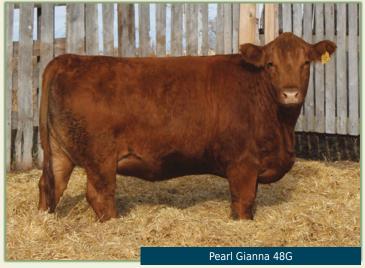

AI bred to Wheatland Front Runner on April 3, 2020.. Due to calve January 10, 2021.

Wheatland Front Runner - Service

consigned by Perlinger Simmentals

**PEARL** Jenevieve 65G 5 PG1269587 10 Feb 2019 **REMINGTON ON TARGET 2S** ADJ WW MWP RED RIGHT ON 2A **BLACK YOU 7T PEARL NEW TARGET 46D** ACS YOU DA MAN 525R 3.7 PEARL RED MANDY 14Y PARL MISS MADISON 14R 5.4 89.7 **REMINGTON ON TARGET 2S** MWP RED RIGHT ON 2A **BLACK YOU 7T** 141.4 PEARL MISS RITE BARONESS MADER P BLK BEAR 79U 32.6 MWP BLK BARONESS 3Z MWP MISS LEGEND 12N 3.0 77.5

Genevieve is a very complete red blaze. She gets out and moves well and is setting a great table already.

AI bred to Wheatland Front Runner on April 3, 2020.. Due to calve on January 10, 2021.

consigned by Perlinger Simmentals