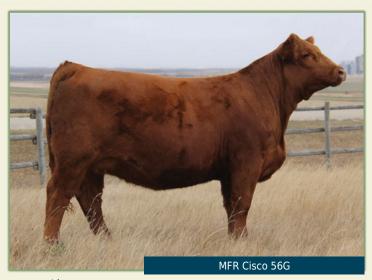

consigned by Perlinger Simmentals

consigned by McCormack Family Ranch

consigned by McCormack Family Ranch

consigned by McCormack Family Ranch

| 7 1       | MFR (    | isco 56G                        |              |                                      |             |
|-----------|----------|---------------------------------|--------------|--------------------------------------|-------------|
| 1         | Polled I | Bred Purebred                   | MFR 56G      | PG1328884                            | 10 Mar 2019 |
| BW        | 94       |                                 |              | R PLUS MCS                           | TEAMY 8028U |
| ADJ<br>WW | -        | TESS BLACK 96X MFR DREAMBOAT 3B |              | ACS RED TEDDY 657S<br>MFR DYNAMO 14U |             |
| CE        | 11.5     | MFR RED NITT                    |              | RLA NITTY G                          |             |
| BW        | 1.9      |                                 |              |                                      |             |
| WW        | 66.9     |                                 |              | TWIN CHIEF                           | MIDAS 248M  |
| YW        | 107.0    | RLA REDSTREA                    |              | CONRAY ARI                           | _A 152K     |
| MILK      | 26.2     | MFR RED CIS                     |              | DS BLACK Z                           |             |
| MCE       | 9.2      | BTS MS CISCO                    | -ZINGER H811 | RIV KENDRA                           | 6630F       |
| MWW       | 59.7     |                                 |              |                                      |             |

We have brought to you the best we have with in Cisco 56G. Genetically we have two of the best maternal bulls we have ever produced here at MFR. We can't say enough about the Dreamboat females we have in production. The Redstream daughters never fail and have written a distinguished history here and at Sunny Valley Simmentals. Look for Cisco to up the bar in your herd. She is halter broke and could be a real contender next year if chosen to campaign or turn her into the pasture and watch her shine. She is AI Bred to MFR Cyclone 69Z and then exposed to MFR Security 8G – an exciting young herdsire sired by our SCCC Collateral 18C herdsire. AI bred to MFR Cyclone 69Z on April 19, 2020. Exposed to MFR Security 8G.