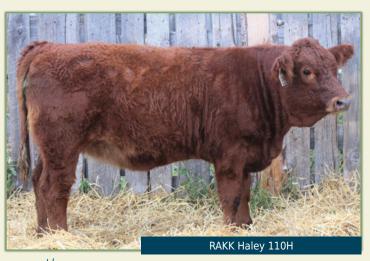

BPG1329014 03 Feb 2020 TRIPLE C SINGLETARY S3H ADJ WW CCR COWBOY CUT 5048Z CCR MS 4045 TIME 7322T WS PROCLAMATION E202 CLRS GRADE-A 875 A 11.1 WS MISS SUGAR C4 WS ANISE A71 1.4 92.8 MR NLC SUPERIOR S6018 TNT TANKER U263 TNT MISS S17 140.4 **CSC FELICITY 18F** RCC/TCF LINE DRIVE M181 30.2 SPRINGCREEK RED TARA 62S SPRINGCREEK LINNE 35U MCE 7.9 76.6

This tidy, stout Proclamation female was the product of The Shades of the Prairies 2019 high selling female, CSC 18F, a TNT Tanker daughter selling to good friend Les VanDeSype for \$10,000. 10H hit the ground small at 68 pounds and hasn't skipped a beat. She's extremely sound, long bodied and super clean through her front third. Backed by a pedigree of superior performance genetics and the maternal strengths of some great performance cow makers. This female was bred by design, the exciting Proclamation mated to tried and true power female genetics and it worked!

Check out the EPD profile on this fancy female! Co owned with Les VanDeSype

**3**0 0 11110 1111 120 1 1111 200) p

| 22                                                              | csc /    | toney 48H                                       |  |
|-----------------------------------------------------------------|----------|-------------------------------------------------|--|
| JJ                                                              | Polled ( | Open Purebred CSC 48H PG1308334 06 Jan 2020     |  |
| BW                                                              | 83       | RCC/TCF LINE DRIVE M181                         |  |
| ADJ                                                             |          | SPRINGCREEK LINER 56U NEVAS L93                 |  |
| WW                                                              |          | SPRINGCREEK LADIES MAN 90E KOP CROSBY 137W      |  |
| CE                                                              | 8.9      | SPRINGCREEK BROOKE 68Z SPRINGCREEK BROOKE 11W   |  |
| BW                                                              | 2.0      |                                                 |  |
| ww                                                              | 74.5     | KOP CROSBY 137W                                 |  |
| YW                                                              | 110.7    | SPRINGCREEK LOTTO 52Y SPRINGCREEK BLK TESS 251  |  |
| MILK                                                            | 36.0     | SPRINGCREEK JAYCEE 801A RCC/TCF LINE DRIVE M181 |  |
| MCE                                                             | 8.3      | SPRINGCREEK JAYCEE 53W MJ BLACK JUST CAUSE 204P |  |
| MWW                                                             | 73.3     |                                                 |  |
| This had a Mark Construction bank and a track fall. Once and in |          |                                                 |  |