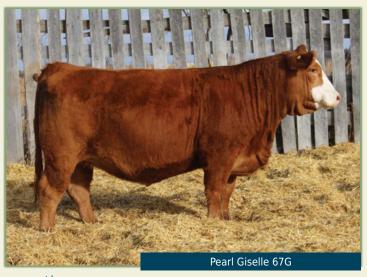

PG1270974 23 Feb 2019 **REMINGTON ON TARGET 2S** ADJ WW MWP RED RIGHT ON 2A **BLACK YOU 7T PEARL NEW TARGET 46D** ACS YOU DA MAN 525R 4.0 PEARL RED MANDY 14Y PARL MISS MADISON 14R 5.1 WHEATLAND BULL 680S 87.3 MUIRHEADS THREE SIXTY 19X MUIRHEAD'S PEGGY 11S 138.2 **PEARL CLASSY DANA 87D** ACS YOU DA MAN 525R 32.8 PEARL CLASSY 8Y **ANGUS** 2.4 76.4

This red blaze heifer has a lot of volume and still is feminine. She is a sister to LJP 9H, you can see 87D does a great job every year. AI bred to Wheatland Front Runner on April 3, 2020.. Due to calve on January 10, 2021.