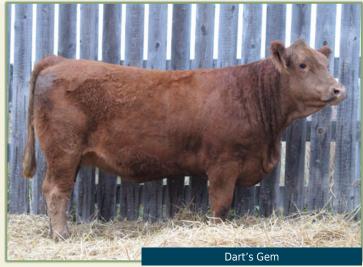

consigned by Dart Simmentals

consigned by Dart Simmentals

consigned by Dart Simmentals

| ı | 40 | <b>)</b> . | <u>DARI':</u> | 5 Gem                         |           |                              |              |
|---|----|------------|---------------|-------------------------------|-----------|------------------------------|--------------|
| ı | 13 | 5          | Polled E      | Bred Purebred                 | DART 69G  | PG1326913                    | 16 Jan 2019  |
| ı | В  | W          | 98            |                               |           | DCR MR MOON                  | N SHINE X102 |
| ١ |    | DJ<br>/W   | 652           | TNT BOOTLEGG                  |           | TNT MISS W70                 |              |
| ۱ |    | Œ          | 3.6           | MRL RED WHIS<br>MRL MISS 677Y | SKEY 101B | KOP CROSBY 1<br>MRL MISS 355 |              |
| ı | В  | W          | 5.5           |                               |           |                              |              |
| ı | W  | W          | 89.7          |                               |           | CMS TRADMAR                  | RK 756T      |
| ı | Y' | W          | 127.2         | KOP PONDEROS                  | =         | KOP MS BENG                  |              |
| ı | МІ | ILK        | 31.4          | BLCC MISS PON                 |           |                              |              |
| ١ | М  | CE         | 4.7           | BLCC MISS HOU                 | STON 2W   | BLCC MISS GR                 | ANDE 94T     |
| ı | MV | ۸۸۸۸       | 76.3          |                               |           |                              |              |

This heifer is out of our favorite red cow on the farm. 265B is a moderate framed, perfect uddered, front end cow that has never missed since purchasing her from Bonchuk Farms. Gem is shaping up to be the spitting image of her mom with the extra qualities of a little more frame and a hair coat she acquired from Red Whiskey. This heifer would not be leaving this farm but we just weaned a full sister to her. AI bred to LFE Night Hawk 3013D on April 13, 2020. Exposed to Bommercreek Style 83F from April 28 to July 15, 2020. Preg checked favorable to AI breeding.