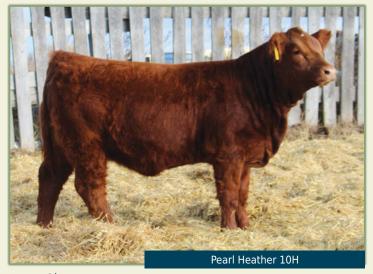

BW 91
ADJ
WW -CE 2.6

PEARL Feather 10H
WHEATLAND HIGHVOLTAGE122Y
WHEATLAND CIRCUIT BREAKER WHEATLAND LADY 81X
PEARL CIRCUIT BREAKER 69D X-T RED TURBO 26Z
SUNNY VALLEY MALIBU 36B SUNNY VALLEY MALIBU 105Z

BW 6.2 WW 75.9 YW 110.9 MILK 30.9 MCE 1.9 S-PAW BLK UPROAR 21U RLC SHOW LASS 32Y -F MS SALLY 4S

S-PAW BLK SHOW OFF 5S S-PAW RED RAZZAMATAZZ 156 DOUBLE K L NORTHERN 292N -F MS MAGGIE 26M

Heather shows all 32Y can do she has the same depth thickness and hair.

68.9

Wheatland Circuit Breaker

consigned by Perlinger Simmentals

| DE PEARL Helen 44H |           |          |                        |                  |           |  |
|--------------------|-----------|----------|------------------------|------------------|-----------|--|
|                    | <b>30</b> | Polled ( | Open Purebred CNP 44H  | PG1306177 20     | Feb 2020  |  |
|                    | BW        | 88       |                        | LFE GOTHAM 819   | Υ         |  |
|                    | ADJ       | -        | LFE THE RIDDLER 323B   | LFE BS CHARO 23  | Υ         |  |
|                    | ww        |          | MADER THE NATIONAL 43E | NCB COBRA 47Y    |           |  |
|                    | CE        | 7.5      | LFE BS VIOLET 641A     | LFE BS VIOLET 12 | 8Z        |  |
|                    | BW        | 4.0      |                        |                  |           |  |
|                    | ww        | 85.7     |                        | LRX THE GODFATH  | HER 141Z  |  |
|                    | YW        | 132.1    | MADER FREESTYLE 92B    | MADER GOODLUCK   | CHARM 139 |  |
|                    | MILIZ     | 25.0     | MADER LATIFAH 132F     | MADER DICTATOR   | 277       |  |