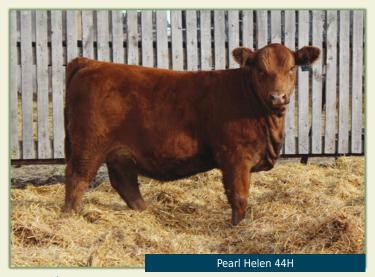

68.9

Wheatland Circuit Breaker

consigned by Perlinger Simmentals

| DE PEARL Helen 44H |           |          |                        |                  |           |  |
|--------------------|-----------|----------|------------------------|------------------|-----------|--|
|                    | <b>30</b> | Polled ( | Open Purebred CNP 44H  | PG1306177 20     | Feb 2020  |  |
|                    | BW        | 88       |                        | LFE GOTHAM 819   | Υ         |  |
|                    | ADJ       | -        | LFE THE RIDDLER 323B   | LFE BS CHARO 23  | Υ         |  |
|                    | ww        |          | MADER THE NATIONAL 43E | NCB COBRA 47Y    |           |  |
|                    | CE        | 7.5      | LFE BS VIOLET 641A     | LFE BS VIOLET 12 | 8Z        |  |
|                    | BW        | 4.0      |                        |                  |           |  |
|                    | ww        | 85.7     |                        | LRX THE GODFATH  | HER 141Z  |  |
|                    | YW        | 132.1    | MADER FREESTYLE 92B    | MADER GOODLUCK   | CHARM 139 |  |
|                    | MILIZ     | 25.0     | MADER LATIFAH 132F     | MADER DICTATOR   | 277       |  |

Helen is out of the red heifer we bought at Mader's sale last year. She is out of Mader National 43E, Mader's great Riddler son. You have to appreciate her thickness.

5.2 67.9 MADER INNUENDO 85B

Mader The National - Sire