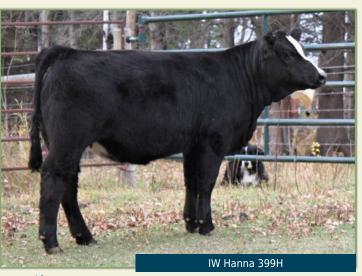

BAR 5 IBBAROO 405J KINDRED SPIRIT MANDIA BEL HELGA 3E NIEMANDIA IBBAROO JACK PINE ROLLER 7A BEL OLIVIA

Juno has been a pasture favorite all summer, and one we had a tough time putting in the sale for that very reason. She comes from one of our top cow families. Her dam, "Mandia" was a hardworking, easy-doing female with an excellent udder. Juno was the last calf "Mandia" had; not bad for a 17-year-old cow! We've kept all her daughters and feel it's time to share the wealth here. Juno is a beefy, attractive heifer with a friendly, easy going nature. If you are in the business of raising herd bulls, then Juno is definitely worth your consideration. Bred to the calving ease Anchor D Outlook, should make for an exciting calf. AI bred to Anchor D Outlook on March 31, 2020. Exposed to Kindred Spirit Ezana 1C from April 10 to May 23, 2020. Preg-checked May 22nd, safe to AI date. Due January 9, 2021.