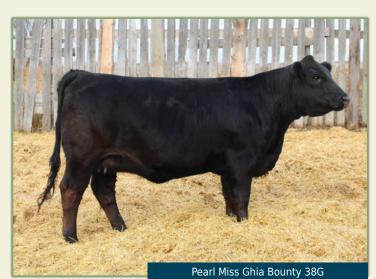

VHEATLAND PREDATOR 922W WHEATLAND LADY 351N VHEATLAND BULL 459P MRS DOY REBECCA 355R

17 Jan 2017

NT DYNAMITE BLACK L137 HAAS RANCH G217 BR SIR ARNOLDS IMAGE **IWP CLARA** 

Right out of our keeper pen, We bring you 8E out of the same cow family as Pearl Rose 39G. Now she is bred to the Crossroads Connected 12G bull. Would you like to have one of the very first calves out of Connected. First cow to be offered with his

MWW 73.4

AI bred to Crossroad Connected 12G on April 3, 2020. Due to calve January 10, 2021.

Crossroad Connected - Service

consigned by Perlinger Simmentals

A PEARL MISS Ghia Bounty 38G

RLC HUMMERS LADY 705E