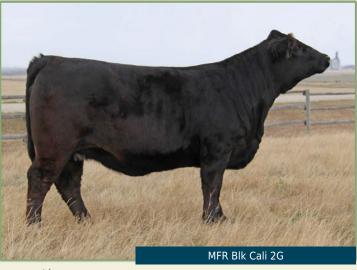

AI bred to RLA Eye Of The Storm on April 9, 2020. Pasture exposed to MFR Red Absolute 119F on May 26, 2020.

MFR BLK ( ali 2G BPG1328882 16 Jan 2019 SS NIGHT STORM ADJ WW ALLIANCE POLLED BOSCO TSC TROPICAL CREAM **RLA CAPITAL INVESTMENT** GW LUCKY BREAK 047G 12.9 KSR MISS BUCK 9P KSR LACY 79L 0.7 STF ROYAL AFFAIR Z44M 72.5 DOUBLE BAR D RAMBLER 418C DOUBLE BAR D LARA 428A 108.6

I can't say enough about Cali. This female has the look, balance and overall make-up to be a donor. Study her proven pedigree and note her flawless phenotype. She is exceptionally long bodied and feminine. She is going to be hard to part with on sale day.

SS GOLD MINE L42

D BAR C BLACK CALI 460P

AI bred to DJ Pitch on April 24, 2020. Pasture exposed to MFR Red Absolute 119F on May 26, 2020.

**MFR RAMBLING CALI 47E** 

D BAR C BLACK CALI 609S

27.1

9.6 63.4

consigned by McCormack Family Ranch