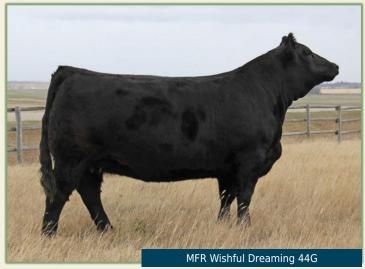

Pasture exposed to MFR Special Duty 35G.

| ^    | <u>мғк 4</u> | Jishful Dreaming      | 44G                      |
|------|--------------|-----------------------|--------------------------|
| 9    | Polled E     | Bred Purebred MFR 44G | BPG1281942 01 Apr 2019   |
| BW   | 70           |                       | MR BLACK GX 6W           |
| ADJ  | _            | MEYER RANCH 734       | MISS GX 728R             |
| WW   |              | 3C MACHO M450 BZ      | CIRCLE S LEACHMAN 600U   |
| CE   | 8.2          | 3C CROCUS H112 B      | 3C CROCUS F759 B         |
| BW   | 2.9          |                       |                          |
| ww   | 71.9         |                       | TESS BLACK 96X           |
| YW   | 104.7        | MFR DREAMBOAT 3B      | MFR RED NITTY GRITTY 16Y |
| MILK | 27.5         | MFR DREAMING DIXIE 6E | AEDJ FIRE 42Z            |
| MCE  | 6.2          | MFR RED ADELE 54C     | MFR RED ADELE 140X       |
| MWW  | 63.5         |                       |                          |

This female and her dam made quite a stir last summer being slapped Grand Champion Simmental Female at Harding Fair. She made friends everywhere she has gone! She is a slightly larger black version of her stunning mother, MFR Dixie 6E and add 3C Macho to the mix and you know 44G is headed for glory.

AI bred to RLA Eye Of The Storm on April 9, 2020. Pasture exposed to MFR Red Absolute 119F on May 26, 2020.

MFR BLK ( ali 2G BPG1328882 16 Jan 2019 SS NIGHT STORM ADJ WW ALLIANCE POLLED BOSCO TSC TROPICAL CREAM **RLA CAPITAL INVESTMENT** GW LUCKY BREAK 047G 12.9 KSR MISS BUCK 9P KSR LACY 79L 0.7 STF ROYAL AFFAIR Z44M 72.5 DOUBLE BAR D RAMBLER 418C DOUBLE BAR D LARA 428A 108.6