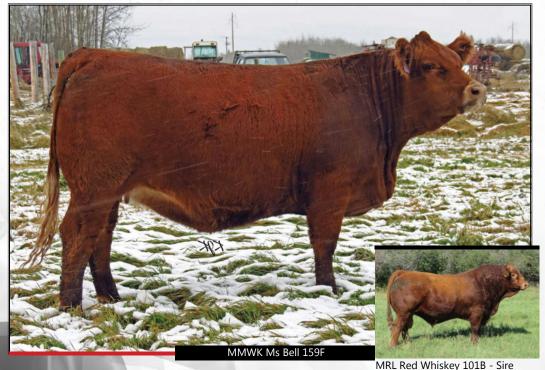

# LFS Red Detta 202D

consigned by Willow Creek Simmentals

MMWK Ms Bell 159F

POLLED COW PUREBRED LPL 202D PG1185642 J ANUARY 06, 2016 POLLED BRED PUREBRED MMWK 159F PG1273174 JANUARY 21, 2018

HOOKS SHEAR FORCE 38K
MRL RED FORCE 12U
MRL MISS 824S

KNK/CRSR RED BULL 53T LNS FREE REIGN 413B LNS YESTERDAYS RAIN NICHOLS LEGACY G151 C&D TRACY TNT DYNAMITE BLACK L137 MRL MISS 443N

THSF FREEDOM 300N JDJ MISS MACHO 53P TNT GUNNER N208 VIRGINIA MS UDELE

BW | ADJ WW | ADJ YW | CE | BW | WW | YW | Milk | MCE | MWW | 83 - - 8.2 | 2.7 | 73.2 | 112.1 | 22.9 | 4.4 | 59.5

TNT BOOTLEGGER Z268
MRL RED WHISKEY 101B
MRL MISS 677Y

BEE REVOLT 65Z

MMWK MISS BELLA 110B

MMWK MISS 10X

DCR MR MOON SHINE X102 TNT MISS W70 KOP CROSBY 137W MRL MISS 355T

IPU REVOLUTION 172U BEECH BRO PIXXY 95P PRL RUFUS 214R MMWK MISS SARA 11S

 BW
 ADJ WW
 ADJ YW
 CE
 BW
 WW
 YW
 Milk
 MCE
 MWW

 86
 687
 9.8
 2.1
 75.6
 115.6
 26.2
 7.1
 64.0

We can't say enough about these Red Whiskey sired cattle, they simply just work. Ms Bell 159F isn't going to be the fanciest, show type heifer in the barn but she is one that's going to be a major producer. She has incredible rib shape, tons of muscle expression on a structurally correct set of feet and legs. We have a full sister in the herd that produced a cherry red Absolute son this year who will surely be a feature calving ease sire in our bull sale next March. A maternal brother by Sheriff was retained for our heifer pen a few years back and has sure left us an impressive group of bred heifers this fall. Tons of production from this cow family and 159F will only keep that trend rolling. She is safe herself to Kuntz Sheriff, a bull we've have extremely good luck with in our heifer pen. I'd expect a highly profitable calf from this mating.

AI bred to Kuntz Sheriff on April 9, 2019. SAFE

7 consigned by Wilfow Creek Simmentals

MMWK **Syrup** 58F

POLLED BRED PUREBRED MMWK 58F BPG1273170 JANUARY 10, 2018

KOP CROSBY 137W

SPRINGCREEK LOTTO 52Y

SPRINGCREEK BLK TESS 25T