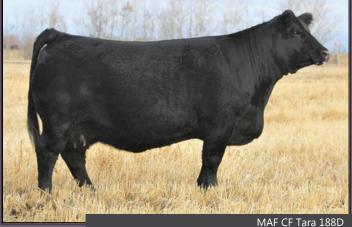

consigned by Corner Stone Cattle Co. MAF CÉ **(ara**/188D

POLLED COW PUREBRED FBL 188D BPG1164264 FEBRUARY 02, 2016

LFE GOTHAM 819Y **LFE THE RIDDLER 323B** LFE BS CHARO 23Y

WHEATLAND BULL 47X **MAF 47X TARA 152X 18Z** SPRINGCREEK TARA 152X LFE THE DARK NIGHT 350U LFE BEST LADY 47W TNT TANKER U263 LFE CHARO 3N

WHEATLAND RED HUMMER 608S STF TAWNY UR57 SPRINGCREEK KNOCK OUT 80U SPRINGCREEK STORMY 36T

| BW | CE  | BW  | ww   | YW    | Milk | MCE | MWW  |
|----|-----|-----|------|-------|------|-----|------|
| 91 | 5.4 | 4.1 | 94.2 | 142.9 | 24.2 | 5.5 | 71.3 |

This female was purchased from Calvin Fornwald as the high selling female out of Shades in 2017 for \$18,500. Her Full sister, the following year, sold out of Meadow Acres biannual female production sale for \$30,000. Tara is power and grace all in one package. She is whistle fronted, guts to the ground, and posses a beautiful square, balanced udder with nice small perfectly placed teats. Tara is the kind of female programs are built around, a true foundation female. A great set of EPDs and flawless design. Her combination of volume, cleanliness and presence make the mating possibilities endless. This opportunity will be the only flush offered on Tara as we continue to grow and improve our own operation with this outstanding female. So take advantage of the opportunity to use her influence in the way you see fit!