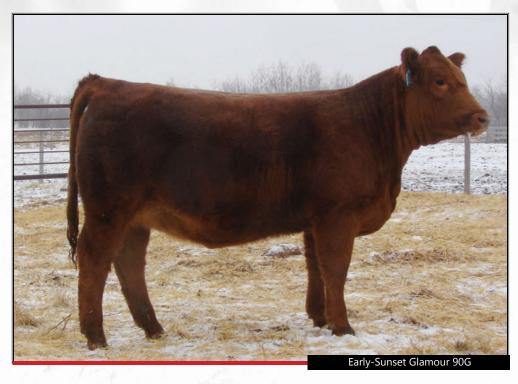

14G is sound and true in here movements, she stands solid on a deep foot, while being good necked and possesses a powerful head and face. Vonda is a descendant of a strong cow family here.

Glamour is a real sweetheart, this heifer is a soft made, stands on a deep foot while effortless in her travels. 90G is a thick topped, big barreled, balanced in her dimensions. She is an impressively necked and headed little lady that may speak volumes to come.

Early Sunset Ranch

Early-Sunset Glavhour 90G

**38** consigned by Ty-D Livestock & Peacock Prairie Simmentals

POLLED OPEN PUREBRED PKS 2G

Peacock's Ghre PKS 2G

POLLED OPEN PUREBRED

MIJ 90G PG1291922

FEBRUARY 13, 2019