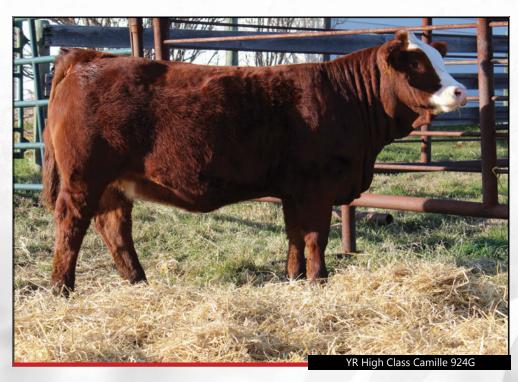

29 consigned by Hampton Simmentals

HPR Love Me Don't U 902G

30 consigned by Yellow Rose Cattle Co

YR High Class Camille 924G

- CLEED OF EIGHT OREDRED

POLLED OPEN PUREBRED HPR 902G BPG1288798

JANUARY 01, 2019

 86
 608
 6.3
 3.5
 74.5
 113.0
 20.7
 1.4
 58.0

BGF 924G

"High Class" is just that! As we were looking to find that certain standout heifer to offer at Checkers, this dark red, baldy took centre stage. She is stout, long and has that presence that draws you in. Sired by our ever so consistent Casanova herd bull, this young lady is sure to fill that missing link in her new owners herd. Whether you're looking for that new herd addition or a junior looking to hang a leather halter on a heifer, take a serious look here. "High Class" is just that!