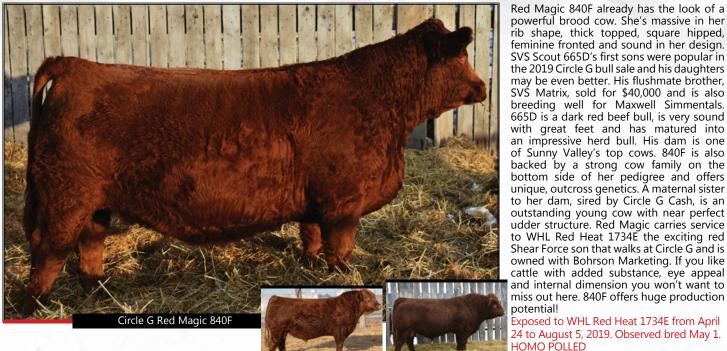

AI bred to MRL Red Force on April 3, 2019.

and internal dimension you won't want to miss out here. 840F offers huge production potential! Exposed to WHL Red Heat 1734E from April 24 to August 5, 2019. Observed bred May 1. HOMO POLLED

consigned by Circle G Simmentals Circle G Ked Magic 840F

POLLED BRED PUREBRED

**KAG 840F** 

PG1251227 JANUARY 16, 2018

Circle G Simmentals

SVS Scout 665D - Sire

Circle G Sugar Kay 887F

KAG 887F BPG1251273 JANUARY 30, 2018 POLLED BRED PUREBRED

WLB Go Daddy 52Z - Sire

Sugar Ray 887F is an impressive bred heifer that is correct at every angle and has been noticed by visitors at every stage of her life. Her pedigree is rock solid and stacked full of highly productive cows.

Her sire, Go Daddy, was the leadoff bull in the 2017 WLB sale and was purchased with Ter-Ron farms for \$28,000. He is moderate framed with massive rib shape, extra depth, is packed full of muscle yet calves well and moves out free and easy. The bull was highly recommended by Bill and was also used in the WLB program. His dam is a maternal sister to the cow maker, Springcreek Lotto 52Y. 887F's dam was one of the high sellers at the inaugural SimPower sale and is a direct daughter of Mader's Iron Sugar cow. A daughter of an ET full sister to 887F's dam, 49C, was the feature bred heifer at Mader's Ladies Night sale in October and sold to Double Bar D for \$18,000. Sugar Ray has the genetic background and is the type and kind that will produce at a high level.

AI bred to SFI Savage on April 10, 2019. Exposed to Mitchells Blk Time Out 320F from April 29 to August 5, 2019. HOMO POLLED

Elegant Touch is a female that stands out from the rest. Unique in her design, it is rare to find a female with this much extension, flexibility, and soundness in our breed. She is the first daughter to sell out of RJY Casino 11C the 2017 Agribition Reserve Bull, and RBC Supreme Top 10 Finalist. The Elegance cow family needs no introduction. These females are sought after, productive, and are creating a name for themselves in the showring and in production.