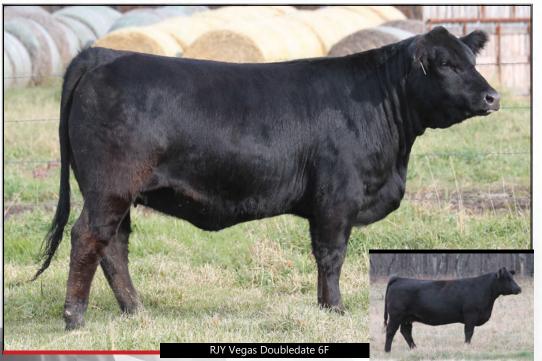

3 consigned by High Country Cattle Services

Elegant Force W24 - Grand dam

RJY Vegas **Poubledate** 6F

RJY Casino 11C - Sire

POLLED BRED PUREBRED

BPTG1232329 RJY 6F

JANUARY 02, 2018

LFE VEGAS 3145A **IPU 68M VEGAS 6D IPU RED POCAHONTAS 68M** 

WHEATLAND BULL 468P **RJY DREAM DOUBLEDATE 15X** SS EBONYS DREAMDATE SS27

LFE BELLAGIO 529X LFE RS AMBER 2015R HART RED CHIEF J242 **KAPPES JADE J144** 

HC POWER DRIVE 88H WHEATLAND LADY 902J CNS DREAM ON L186 SOSF EBONYS JOY L-123

ADJ WW ADJ YW CE 9.3 2.5 64.4 93.9 24.1

RJY Dream Doubledate 15X - Dam

It is a pleasure to be back in the Checkers sale again. Especially for the 25th Anniversary of the original Red and Black Simmental sale. RJY Vegas Doubledate 6F is the first ever daughter of our elite producer RJY Dream Doubledate 15X to sell at public auction. 15X has been a herd bull producer with sons Chrome, Shock n Awe, and Bonus being highlights for us and their owners. We believe in sound cattle with great udders backed by great cow families. This heifer does all of that like no other. Her pedigree includes 15X, LFE Amber, IPU Pocahontas 68M, Wheatland Lady 902J and Ebonys Joy all up close in her pedigree. If you can find one with this many of the great cows of the breed in their makeup we would suggest you buy her with confidence. 6F is bred to Wheatland Justice 894F who adds another great cow family with Wheatland Lady 913W being his dam.

Bred to Wheatland Justice 894F on April 8, 2019.