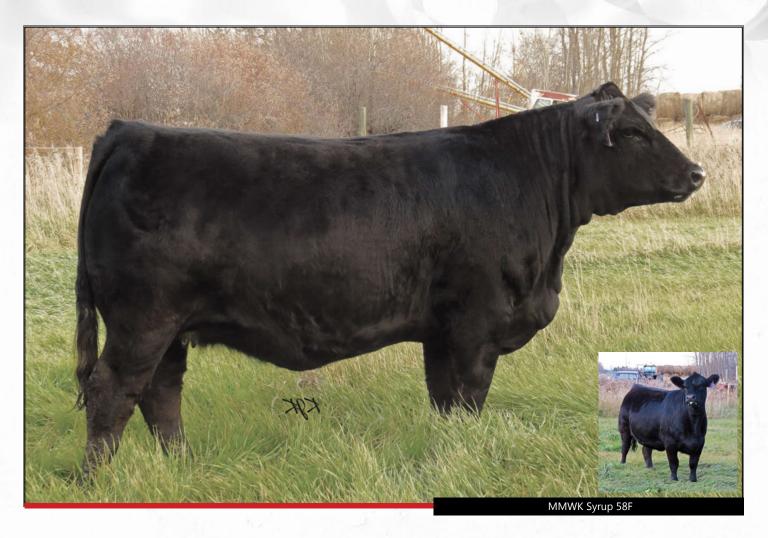

AI bred to Kuntz Sheriff on April 9, 2019. SAFE

7 consigned by Wilfow Creek Simmentals

MMWK **Syrup** 58F

POLLED BRED PUREBRED MMWK 58F BPG1273170 JANUARY 10, 2018

KOP CROSBY 137W

SPRINGCREEK LOTTO 52Y

SPRINGCREEK BLK TESS 25T

MRL 38X MMWK 38A PRL SYRUP 381S MUIRHEAD LIVE WIRE 95R KOP MS BENGIE 6P SPRINGCREEK TANK 63P SPRINGCREEK LINNE 71P

TNT POWER SURGE T404 MRL MISS 424T LFE ROCK SOLID 366P PRL NEPPER 2N

| BW | ADJ WW | ADJ YW | CE  | BW  | ww   | YW    | Milk | MCE | MWW  |
|----|--------|--------|-----|-----|------|-------|------|-----|------|
| 98 | -      | -      | 4.4 | 4.8 | 71.4 | 104.7 | 30.0 | 4.9 | 65.7 |

Springcreek Lotto 52Y - Sire

If you would have asked us 6 months ago if Syrup 58F was for sale, it would have been a quick No. She was one of the off limit heifers destined to be a front pasture herd builder at our place. Then Darnell showed up for a tour and was adamant he was getting a Lotto heifer for Checkers. With this being the very first Checkers under First Class Marketing we wanted to give him something special to really make an impression so he was given pick of the Lotto breds and it didn't take him long to single out 58F. I don't think her sire Lotto needs any introduction, he has become one of the breeds best female producing sires. To us Syrup 58F is maybe as complete made of a female ever produced here. When you really analyze her she is massive ribbed, real stout made but yet she is very clean through that front end giving you the ideal pear shaped female. Like all other Lotto Progeny she has big square feet and, is setting down a perfect udder, and has lots of hair. She is backed by a cow family that has been one of the highest producing cow families over the past decade raising numerous sale toppers in our annual bull sale. I really think the icing on the cake is her service to WS Proclamation bull, one of the coolest calving ease bulls available in some time. This is a mating that could pay dividends immediately. Front pasture female, future donor or even slap a show halter on her next fall, this female checks all the boxes.

Al bred to WS Proclamation E202 on April 4, 2019. SAFE

Deep ribbed, soft made, with lots of capacity and a very gentle disposition. 70F is a maternal sister to our high selling bred heifer last year at Checkers that went to Lenny Mark and Derek Westman. 70F's productive Red Force dam has one of our top replacement heifers again this year. Heifers like this are only offered for sale because of the caliber of cattle that come to town at these prestigious Alberta Weekend sales. Charm will be a low maintenance, highly productive mother cow and one we are very high on.