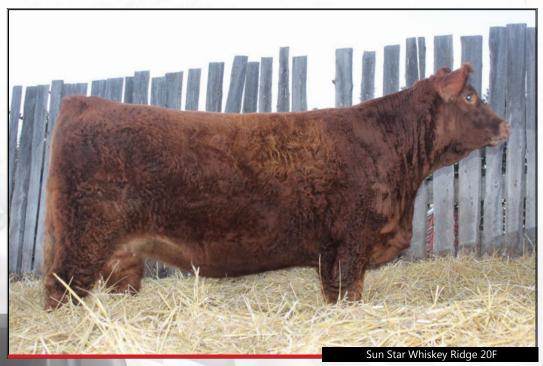

WHEATLAND BULL 680S SUN STAR LEXY 29T SUN STAR MR COUNTRY 26M SUN STAR MISSBLACKBOLD65N

MWW MCE 59.2

WHEATLAND HIGHVOLTAGE122Y WHEATLAND CIRCUIT BREAKER

POLLED BRED PUREBRED SSSF 20F

MRL RED WHISKEY 101B **RAINALTA WHISKEYRIDGE 23D** RAINALTA MISS RIDGE 12Z

One of our top red females this hairy well put together circuit breaker daughter is gonna be a great cow. Her dam was purchased as a calf out of the Rainalta dispersal and this is her first calf. We love the style and rib and stoutness this heifer brings. AI bred to MRL Sleep Easy on April 21, 2019. Exposed to Sun Star Elevation 4E from May 3 to August 25, 2019. Ultrasound safe to AI.