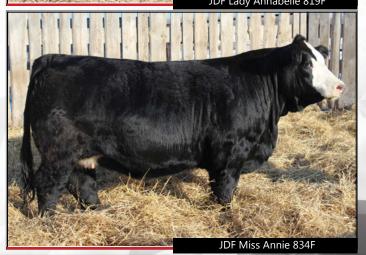

AI bred to Harvie JDF Wallbanger 111X on May 4, 2019. No Exposure

14c Consigned by Jaydawn Farms

JDF Miss Annie 834F

POLLED BRED PUREBRED JDF 834F BPTG1262338 JANUARY 19, 2018

 BW
 ADJ WW
 ADJ YW
 CE
 BW
 WW
 YW
 Milk
 MCE
 MWW

 100
 695
 2.8
 5.9
 86.6
 132.7
 23.6
 0.8
 66.9

AI bred to LFE Night Hawk on May 4, 2019. No Exposure

WFL Westcott 24C - Sire

LFE Night Hawk - Service Sire

Harvie JDF Wallbanger - Service Sire

Off the very top of our black program this cobra daughter puts a lot of things together for us, backed by an incredible cow family, dam is a great young top cow, lots of femininity combined with growth and power. A heifer we thought a lot of to show at Farm Fair where she made many friends. Beautiful udder she is setting down shaping up to be great like mom and grandmas udders.