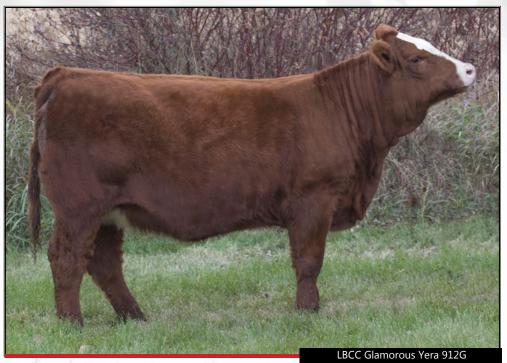

This is the last but not least heifer in our offering, and she is GOOD. Our Yera cow family is another productive family that is known for it's consistently good calves. This calf is no exception, the cross with our herd sire Day Dreamer is another great cross, she is nice fronted, big topped, and stout made. Just like the other two Day Dreamer daughters we feel that the maternal side of Red Label adds the power and performance that will make these three half sisters in to really great cows for anyone.

consigned by Lake Bottom Cattle Co. LBCC-Glavnorous Yera 912G

consigned by Trendsetter Livestock TLSS Georgia Queen 5G

POLLED OPEN PUREBRED LBCC 912G PG1291917

JANUARY 02, 2019

POLLED OPEN PUREBRED RYAN 5G JANUARY 09, 2019