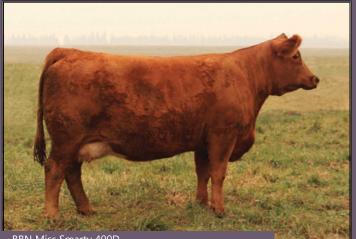

Bailey's One Of A Kind

BBN Miss Smarty 400D

# Five (5) Exportable Embryos

BAILEY'S ONE OF A KIND X BBN MISS SMARTY 400D

**PROFIT BAILEY'S ONE OF A KIND** BAILEY'S MS DREAMY 946W

**IPU RED WESTERN 49X BBN MISS SMARTY 400D** MRL MISS SMARTY PANTS III WS PILGRIM H182U WAGR PANARAMA 204Z **DSR COMMISSONER R827** SRF MISS DAKOTA 49K

WS BEEF MAKER R13 IPU 52N POCAHONTAS 215U LFE RED CASINO 3036X TRIPILE C SMARTY PANTS R

Selling five (5) Embryos. Guaranteeing two 90 day pregnancies. Australia, USA, Canadian, Qualified

| proj | CE  | BW  | ww   | YW   | Milk | MCE | MWW  |
|------|-----|-----|------|------|------|-----|------|
| EPDs | 8.9 | 2.4 | 59.2 | 85.6 | 26.1 | 4.7 | 55.7 |

Selling 5 embryos from Miss Smarty 400D, sired by Bailey's One of a Kind. Miss Smarty 400D is a moderate framed, extremely easy fleshing, with lots of hair, big middled, sound footed, with a beautiful front end in an extremely complete package. Miss Smarty 400D has a picture perfect udder similar to her dam MRL Smarty Pants III. These embryos are sired by One of a Kind, who was the high selling red bull at Hartman Cattle Company's spring bull sale in 2018. He was also just named Champion Simmental bull and Supreme champion bull at Manitoba Ag Ex. The One of a Kind heifer calves we weaned this fall out of MRL Smarty Pants III (dam of 400D) are the feature ET heifer calves. The single ET bull calf of the same mating is also the feature in the bull pen.