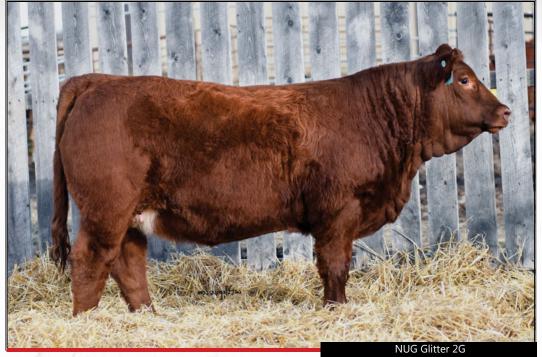

AI bred to VCL LKC Equity 608D on April 16, 2019. No Exposure. HOMO BLACK HOMO POLLED

NUG Fuchsia 3F - Full Sister

Glitter is a real beef heifer from the top end of our replacement pen. Huge hipped, long spined, very stylish with a very productive pedigree. 2G is the result of a very successful flush. We will be calving two full sisters, KZ Simmentals purchased a high selling full sibling, full brother was a high seller in our bull sale to Doug and Jody Paulguaard. To top it all off, 50Z's natural born heifer in 2018 is a bred heifer this year that is possibly one of the best we have raised. We are looking forward to more full siblings being born in 2020. Glitter is a heifer we are very proud to offer for sale.