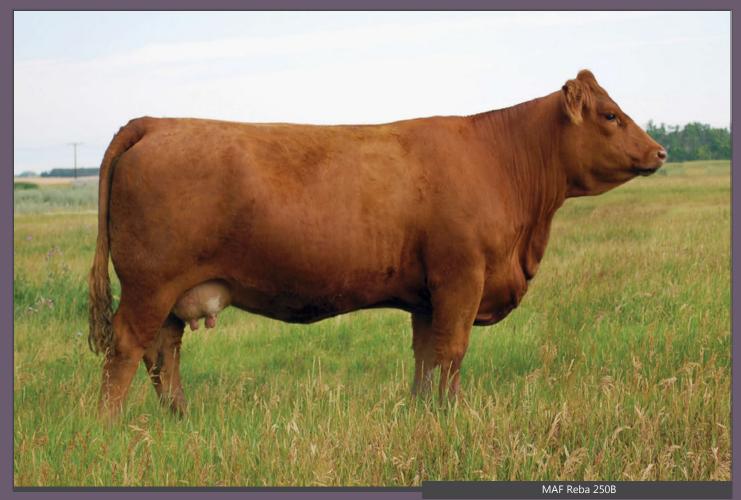

3 consigned by First Class Cattle Company

MAF **Reba** 250B

POLLED COW PUREBRED FBL 250B PG1152462 SEPTEMBER 22, 2014

KOP CROSBY 137W SPRINGCREEK LOTTO 52Y SPRINGCREEK BLK TESS 25T

ACS RED REBEL 656S SPRINGCREEK REBA 109U SPRINGCREEK GRACIE 11M

WHEATLAND RED TEDDY 457P HAAS RANCH G217 MR DD&E THE GANGSTER 3G SPRINGCREEK ZANA 34K

| BW | CE  | BW  | ww   | YW    | Milk | MCE | MWW  |
|----|-----|-----|------|-------|------|-----|------|
| 92 | 5.6 | 4.0 | 70.9 | 102.9 | 31.5 | 9.1 | 67.0 |

It is with great pleasure that we are offering for sale the breeding treasure MAF Reba 250B. Reba is a cow that needs no introduction. She has at her young age already raised many high selling bull calves across numerous sales in Canada and put many females at the very top of bred and replacement heifer pens at a large number of Simmental Ranches. One very notable son was the sale topping \$63,000 phenomenon MAF Full Velocity 117F that was the talk of the Red Simmental Sale Bulls in the spring, raised by Meadow Acres Farms and sold to Hoegl Livestock. This cow has flushed very well in her short career and has been able to raise some very excelling natural calves. She is extremely sound, big footed, deep ribbed, stout and powerful. Best of all she has a picture perfect udder and an abundance of milk. Being sired by the female making Lotto and out of one of the best cows that has ever walked at Meadow Acres she has the pedigree and phenotype for greatness. We would be very proud to work with any Simmental breeder around the world on this great female or double up your money to own her in her entirety, with either choice the potential for success is unlimited.