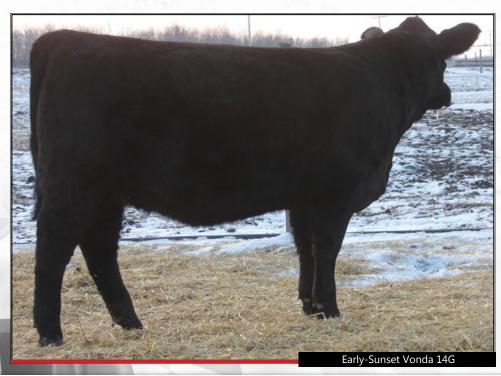

MR NLC UPGRADE U8676 SVF/HS EXPECTING A DREAM ANKONIAN RED CAESAR **E S ROCKSTAR 50S** 

BW ADJ WW Milk MWW CE BW MCE

MIJ 14G

Vonda is a mellow made, wide based, big barreled female that puts it together in a

14G is sound and true in here movements, she stands solid on a deep foot, while being good necked and possesses a powerful head and face. Vonda is a descendant of a strong cow family here.

Glamour is a real sweetheart, this heifer is a soft made, stands on a deep foot while effortless in her travels. 90G is a thick topped, big barreled, balanced in her dimensions. She is an impressively necked and headed little lady that may speak volumes to come.