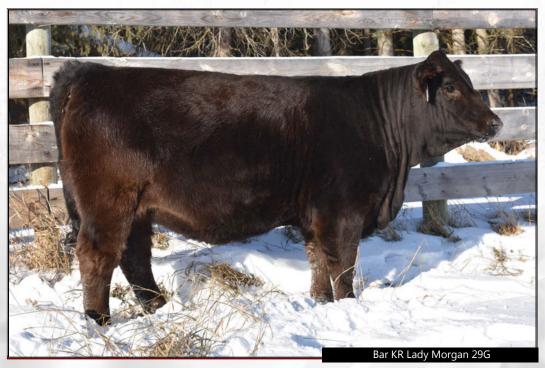

49 consigned by Aumack Simmentals

MLCC BIK Lady Belle 2G

O consigned by Aumack Simmentals

Bar KR Gdy Morgan 29G

POLLED OPEN PUREBRED MLCC 2G BPG1287151 JANUARY 01, 2019

TRIPLE C SINGLETARY S3H CCR COWBOY CUT 5048Z CCR MS 4045 TIME 7322T

WHEATLAND BULL 131L WHEATLAND LADY 351N STF MONTANA BLACK KF25 MISS M&S BLACK ICE 10N

ADJ WW MWW 711 77.2 123.6 59.7

POLLED OPEN PUREBRED JRAU 29G BPG1291986 JANUARY 18, 2019

This is a very correct and faultless heifer out of Captain Morgan. We have decided to part with this female only because her mother is going into our donor flush program. Her dame came out of the M&S (Draves) program and goes back to their Black Lake and Black Ice females. Lady Morgan is very stylish with good spring of rib and has that mother cow look about her.