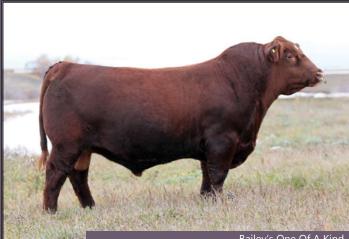

Bailey's One Of A Kind

BBN Miss Smarty 400D

# Five (5) Exportable Embryos

BAILEY'S ONE OF A KIND X BBN MISS SMARTY 400D

**PROFIT BAILEY'S ONE OF A KIND** BAILEY'S MS DREAMY 946W

**IPU RED WESTERN 49X BBN MISS SMARTY 400D** MRL MISS SMARTY PANTS III WS PILGRIM H182U WAGR PANARAMA 204Z **DSR COMMISSONER R827** SRF MISS DAKOTA 49K

WS BEEF MAKER R13 IPU 52N POCAHONTAS 215U LFE RED CASINO 3036X TRIPILE C SMARTY PANTS R

Selling five (5) Embryos. Guaranteeing two 90 day pregnancies. Australia, USA, Canadian, Qualified

| proj | CE  | BW  | ww   | YW   | Milk | MCE | MWW  |
|------|-----|-----|------|------|------|-----|------|
| EPDs | 8.9 | 2.4 | 59.2 | 85.6 | 26.1 | 4.7 | 55.7 |

Selling 5 embryos from Miss Smarty 400D, sired by Bailey's One of a Kind. Miss Smarty 400D is a moderate framed, extremely easy fleshing, with lots of hair, big middled, sound footed, with a beautiful front end in an extremely complete package. Miss Smarty 400D has a picture perfect udder similar to her dam MRL Smarty Pants III. These embryos are sired by One of a Kind, who was the high selling red bull at Hartman Cattle Company's spring bull sale in 2018. He was also just named Champion Simmental bull and Supreme champion bull at Manitoba Ag Ex. The One of a Kind heifer calves we weaned this fall out of MRL Smarty Pants III (dam of 400D) are the feature ET heifer calves. The single ET bull calf of the same mating is also the feature in the bull pen.