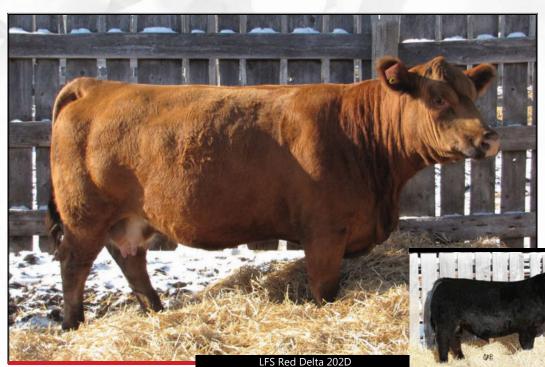

Three (3) Sexed Female IVF Embryos by Profit Canada & US Qualified. Guaranteeing 1 pregnancy. Stored at Bow Valley Genetics.

Kelly and I have decided to dissolve our partnership and therefore offer LFS Red Delta 202D for sale.

She is a very attractive, feminine, long necked young cow with lots of middle and nice thick hip. She stands on good feet and legs and has a strong flat udder that produces lots of milk. She has produced two awesome black bull calves for us.

Her pedigree is a who's who for beef producing bulls: Blk Destiny, 600U, Shear Force, Dynamite Black, Bodybuilder, Freedom, Gunner and a little splash of Fleck.

> If you're looking for a very productive, young cow with her whole life ahead of her look at 202D.

Exposed to Ty-D's Witch Doctor 11E (Erixon High Roller 143B son ) from April 11 to May 7, 2019. Observed bred April 11, 2019. Preg tested safe.

202D's First Calf

5 consigned by Lorne Webster & Peacock Prairie Simmentals

# LFS Red Detta 202D

consigned by Willow Creek Simmentals

MMWK Ms Bell 159F

POLLED COW PUREBRED LPL 202D PG1185642 J ANUARY 06, 2016 POLLED BRED PUREBRED MMWK 159F PG1273174 JANUARY 21, 2018

HOOKS SHEAR FORCE 38K
MRL RED FORCE 12U
MRL MISS 824S