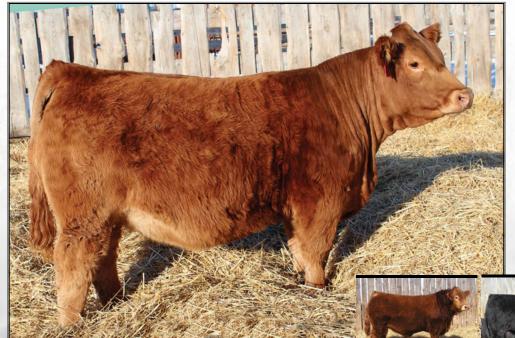

One of our top red females this hairy well put together circuit breaker daughter is gonna be a great cow. Her dam was purchased as a calf out of the Rainalta dispersal and this is her first calf. We love the style and rib and stoutness this heifer brings. AI bred to MRL Sleep Easy on April 21, 2019. Exposed to Sun Star Elevation 4E from May 3 to August 25, 2019. Ultrasound safe to AI.