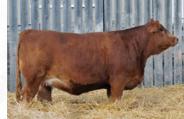

 BW
 ADJ WW
 ADJ YW
 CE
 BW
 WW
 YW
 Milk
 MCE
 MWW

 96
 685
 5.3
 4.7
 75.2
 113.8
 23.3
 0.0
 60.9

Pear, shaped, square hipped, big topped, deep bodied brood cow in the making here. If cow families are important to you, there are some good ones on the top and bottom of this heifer's pedigree. Heifers like this should be staying at home to raise herd bulls but it is always exciting to see our herd letters in the pedigree of a class winner or high seller. With the younger generation more involved here it is becoming more difficult to get these kinds of heifers out of the yard.

AI bred to MRL Red Force on April 3, 2019.

and internal dimension you won't want to miss out here. 840F offers huge production potential! Exposed to WHL Red Heat 1734E from April 24 to August 5, 2019. Observed bred May 1. HOMO POLLED