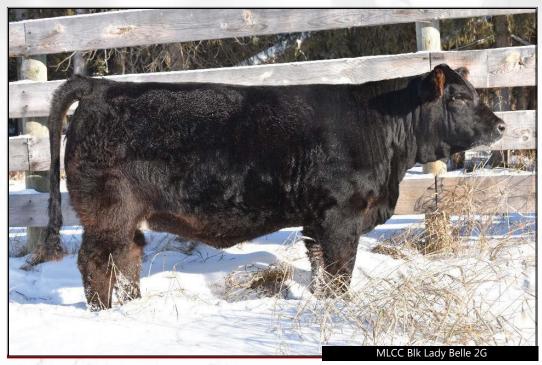

Lady Belle is wide topped and angular with lots of capacity. Cowboy Cut worked very well in our black program. Here is a female that will become a very productive cow following the footsteps of her Wheatland 680S