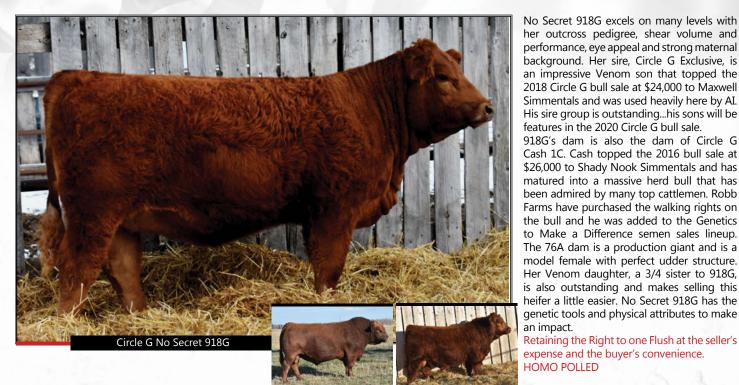

OLF ODIN U5 KWA MS ENTICER 45Y KWA LIMITED 71P KWA MS IMPACT 101Y

BPG1289545

CSC 16F

LFE GOTHAM 819Y LFE BS CHARO 23Y WHEATLAND RED HUMMER 608S MRL MISS 456U

YW Milk MCE **MWW** 104.6 70.6 28.5 63.8

Freda came in her Riddler dam from the Ashworth's first fall female production sale. Those folks know how to breed them right! KWA 3D was the second highest selling black female that day and it sure isn't hard to see why! Freda is a super fancy feminine female with great eye appeal. She possesses a great balance of femininity and capacity. Whistle fronted, long bodied and setting up a perfect udder. She is homo black and homo polled so the mating possibilities with her are truly endless. She is caring an early service to Equity which should return immediate profit on investment. Parting with this high end female makes us proud to be in the business and we are confident that Freda will help solidify a new Corner Stone in your herd for many years to come.

AI bred to VCL LKC Equity 608D on April 16, 2019. No Exposure. HOMO BLACK HOMO POLLED

NUG Fuchsia 3F - Full Sister

Glitter is a real beef heifer from the top end of our replacement pen. Huge hipped, long spined, very stylish with a very productive pedigree. 2G is the result of a very successful flush. We will be calving two full sisters, KZ Simmentals purchased a high selling full sibling, full brother was a high seller in our bull sale to Doug and Jody Paulguaard. To top it all off, 50Z's natural born heifer in 2018 is a bred heifer this year that is possibly one of the best we have raised. We are looking forward to more full siblings being born in 2020. Glitter is a heifer we are very proud to offer for sale.