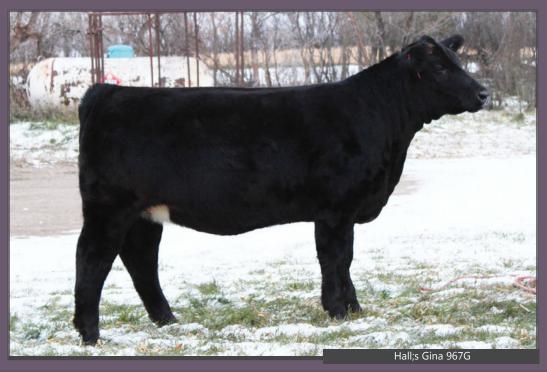

ADJ WW ww CE **MWW** 40.4 54.5 14.3 4.4 2.1 34.5

POLLED OPEN PERCENTAGE BPG 967G BPRS1292461 FEBRUARY 16, 2019

This is a direct Profit daughter we are lucky enough to have many working Profit females in our herd, they are cattle that just flat work. This female cattle that just flat work. This female is coming out of a never miss cow that has done it again. 967G female comes with tons of style and still carries on that super strong square hip that everyone is looking for. Don't miss this female she is a sure to go and do great things. great things.