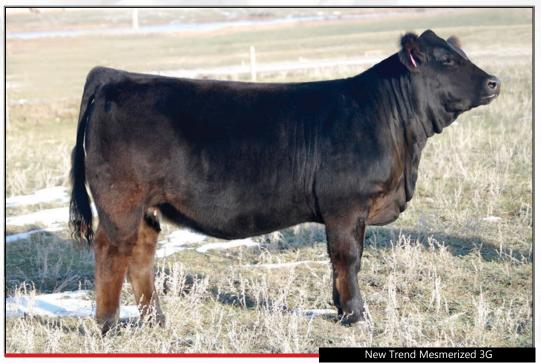

JDFK Full Throttle 50E Maternal Brother

JDFK El Dinnerro 55B Maternal Brother

This Back In Black heifer is another good example how JF Back In Black has bred for us!

Mesmerized is very attractive. She is flashy and feminine fronted . 3G has a lot of shape over her top and back into her hip. She is bold ribbed and deep sided. You want to take the time to study her pedigree! Her dam is a ET daughter our 20U cow and Wheatland Bull 680S. 20U has produced us some our most crowning achievements in the last few years. Mesmerized is a really fun heifer with a bright future!

Consigned by New Trend Cattle Co

# New Trend Mesmerized 3G

28 consigned by New Trend Cattle Co.

POLLED OPEN PUREBRED

New Trend Killer Kisses 6G

NTCC 6G BPG1276001 JANUARY 24, 2019

POLLED OPEN PUREBRED NTCC 3G

BPG1276002

JANUARY 18, 2019