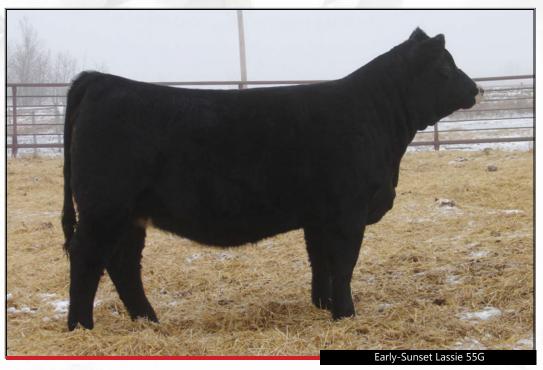

Lassie has a most pleasing look to her, she travels with extreme ease, striking the ground softly in her movements. This heifer is a long bodied, deep ribbed, good boned scamp. One really has to admire the angle her neck comes off her shoulder capped off with an elegant head that has the look. Her dam is a never miss cow, which perhaps makes Lassie a front pasture treasure.

5 consigned by Early Sunset Ranch Early-Sunset 455ic 55G

consigned by Early Sunset Ranch POLLED OPEN PUREBRED Early-Sunset **Vovida** 14G

BPG1291923 JANUARY 21, 2019

MIJ 55G POLLED OPEN PUREBRED

FEBRUARY 04, 2019

SS/PRS HIGH VOLTAGE 244X **EARLY SUNSET LASSIE 119A** EARLY SUNSET LASSIE 30X

CE

BW

BW ADJ WW

82

**ELLINGSON LEGACY M229** MS NLC MOJO S6119 B CNS DREAM ON L186 SVF/NJC EXPECTATION N206

KENCO MILEY COTTONTAIL E S LASSIE 55U