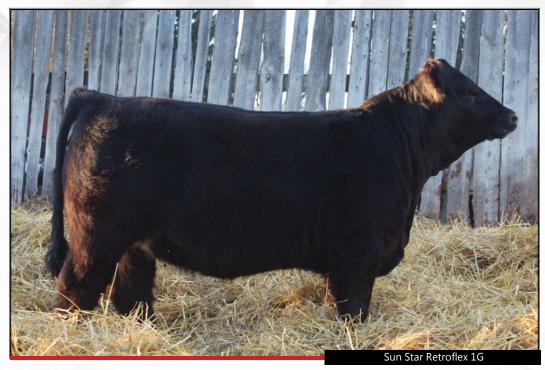

43 consigned by Sun Star Simmentals

Sun Star Retroflex 1G

Sun Star Simmentals

POLLED OPEN PUREBRED

Sun Star Retroflex 11G

BPG1292066 JANUARY 20, 2019

POLLED OPEN PUREBRED SSSF 1G BPG1292061 JANUARY 10, 2019

WELSH'S WARSAW 312Z HART STATE OF WAR 056C HART MISS 102A

WHEATLAND FINAL AFFAIR SUN STAR RETROFLEX 8E SUN STAR RETROFLEX 24Y

CE

0.4

BW | ADJ WW

700

76

FBFS WARSAW 068W WELSHS ROSIE 102W SKORS BLACK ENTICER 287Y HART MISS X534

 BW
 ADJ WW
 CE
 BW
 WW
 YW
 Milk
 MCE
 MWW

 94
 740
 7.6
 2.9
 69.8
 108.9
 23.9
 3.5
 58.8

SSSF 11G

Blazed face beauty this Live Ammo daughter has power written all over her, another great retroflex female. This girls dam is a power cow with a beautiful udder. Going to make a very top producing cow.