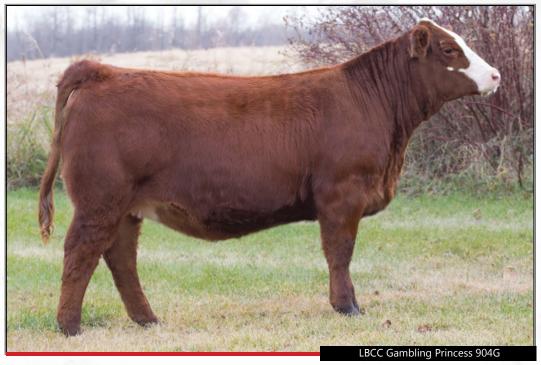

We are SO excited about this heifers future. This Princess comes from one of our "no touch" cow families, she is long as a rope, huge ribbed and super cool fronted. As an added bonus she's got the money stripe on her face as well. She is out of our home raised senior herd sire Day Dreamer, and we are thrilled with his calves so far. We feel the Red Label throw back on the sire's side is just the right cross for our herd. This heifer has all the right parts to make a really nice show female in the future or just a front of the pasture female in the end. Whichever way she goes, we are excited, and we would be willing to keep her at home and get her ready to go out next fall if the new owner chooses so.

consigned by Lake Bottom Cattle Co POLLED OPEN PUREBRED

LBCC-Garnbling Princess 904G

ERIXON DEALER 63Z

CMS REDWING 01R

TH BLACK EDITION 8R

EMINGTON RED LABEL HR

TWIN CHIEF UPPITY 208U

MRL MISS 668Y