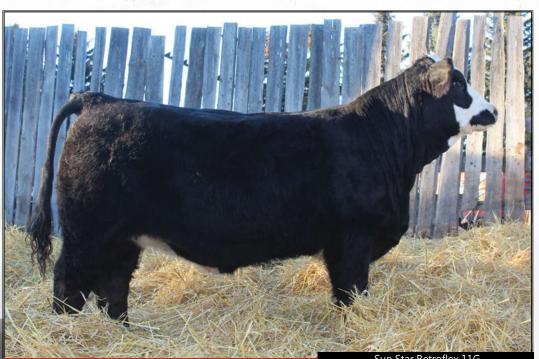

43 consigned by Sun Star Simmentals

Sun Star Retroflex 1G

Sun Star Simmentals

POLLED OPEN PUREBRED

Sun Star Retroflex 11G

BPG1292066 JANUARY 20, 2019

POLLED OPEN PUREBRED SSSF 1G BPG1292061 JANUARY 10, 2019

WELSH'S WARSAW 312Z HART STATE OF WAR 056C HART MISS 102A

WHEATLAND FINAL AFFAIR SUN STAR RETROFLEX 8E SUN STAR RETROFLEX 24Y

CE

0.4

BW | ADJ WW

700

76

FBFS WARSAW 068W WELSHS ROSIE 102W SKORS BLACK ENTICER 287Y HART MISS X534

 BW
 ADJ WW
 CE
 BW
 WW
 YW
 Milk
 MCE
 MWW

 94
 740
 7.6
 2.9
 69.8
 108.9
 23.9
 3.5
 58.8

SSSF 11G

Blazed face beauty this Live Ammo daughter has power written all over her, another great retroflex female. This girls dam is a power cow with a beautiful udder. Going to make a very top producing cow.