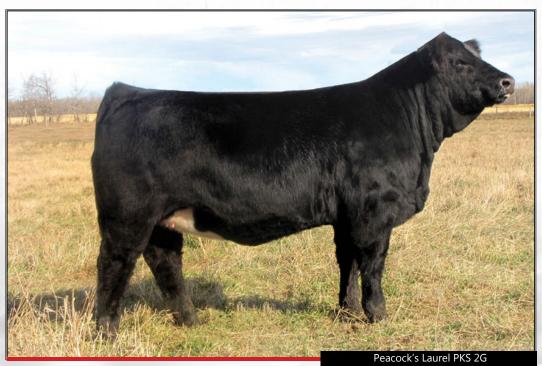

If you're looking for an absolute powerhouse of a replacement heifer, this is her! Laurel PKS 2G is as explosive in her shape as you can make them. This girl is thick and deep bodied, yet is very refined through her front all the way to her head. When this calf was at home, from the day she was born she just wanted a scratch, her disposition was so great.

Her mother is a beautiful red baldy cow with a picture perfect udder. Feel free to check her and her mother out at the Ty-D Livestock farm at Streamstown. 2G will also be exhibited in Regina at the CWA, so swing by the stall and check her out! You can also call Kelly or Ty for any inquiries.