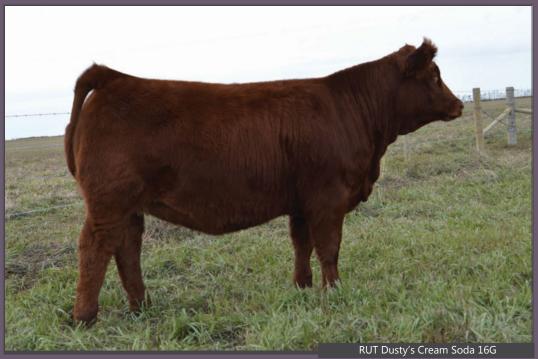

Tango comes to you out of our embryo transfer program. She is an extremely attractive female who is soft, made with rib capacity and also very stylish and angular. The Profit/Ready to Tango cross worked very well for us. Here is a heifer that will be a foundation for any herd.