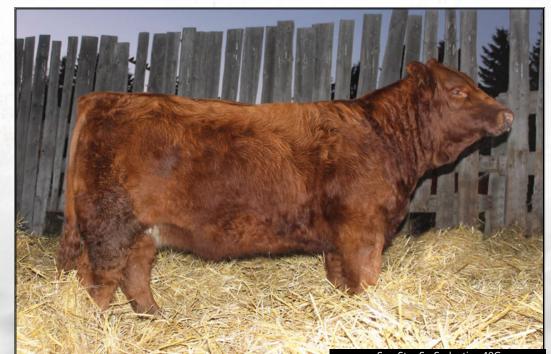

| BW  | WW   | YW    | Milk | MCE | MWW  |
|-----|--------|-----|-----|------|-------|------|-----|------|
| 102 | 748    | 5.5 | 4.6 | 83.0 | 127.5 | 24.8 | 5.6 | 66.3 |

consigned by

Sun Star 50 Seductive 40G Sun Star Simmentals SSSF 40G FEBRUARY 02, 2019 POLLED OPEN PUREBRED PG1292069

**MRL 91Y** 

NUG LUCY 28Y

MCINTOSH CASH 29Z

TSN MS EDITION 55W

MRL INTEGRITY 76Y

**BERWEST ALABAMA 337A** 

**REMINGTON RED MILE 651Y** 

SUN STAR SO SEDUCTIVE 68Y

NUG HELIX 84B **SUN STAR ELEVATION 4E** 

**BERWEST CARRIE 539C** 

MRL DISCOVERY 21A

**SUN STAR SO SEDUCTIVE 10E** SUN STAR SO SEDUCTIVE 17B

| BW | ADJ WW | CE   | BW  | WW   | YW    | Milk | MCE | MWW  |
|----|--------|------|-----|------|-------|------|-----|------|
| 74 | 727    | 10.8 | 1.3 | 65.4 | 100.9 | 26.9 | 7.8 | 59.6 |





Sun Star Elevation 4E - Sire

Our only red heifer calf this fall we are selling and the first daughter of our walking herd bull Elevation to sell, very good maternal bred in with this great cow family and really loving the quality and calving ease of the Elevations. Dam is a beautiful young Discovery cow that is a treat to handle. She is a maternal sister to 29G.



RUT Dusty's Cream Soda 16G is an absolute tank. She has so much to her it is unfathomable! RUT 16G has been a standout since birth! Her sire Profit needs no introduction. Her dam is the legendary Cream Soda Y010 female! These are genetics to build on! Don't miss out on this little lady ,you have to see her to appreciate her mass and femininity in a attractive package!

47 & Diamond R Stock Farm RUT DISTY'S Crearn 5006/16G