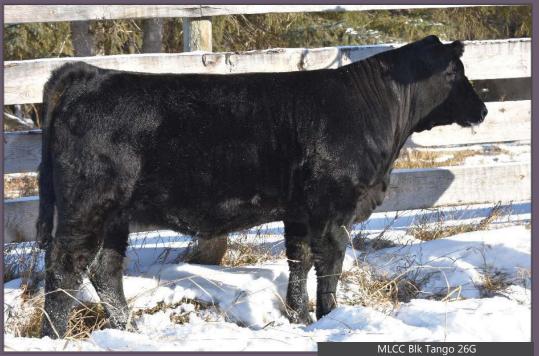

Tango comes to you out of our embryo transfer program. She is an extremely attractive female who is soft, made with rib capacity and also very stylish and angular. The Profit/Ready to Tango cross worked very well for us. Here is a heifer that will be a foundation for any herd.