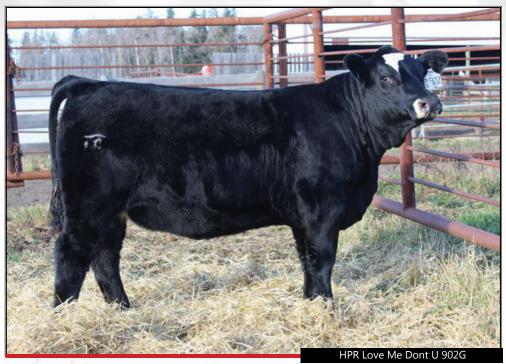

"Love" is the first daughter to sell from our Full Fleckvieh herdsire Anchor D Disco. This unique pedigree brings an outcross genetic package to the more common black genetics. "Love" has been a standout since birth and her two year old High Voltage dam did a sweet job. Angular, deep ribbed and a stylish attitude. "Love" is the complete package for either the elite breeder or the junior wanting to showcase her.

29 consigned by Hampton Simmentals

HPR Love Me Don't U 902G

30 consigned by Yellow Rose Cattle Co

YR High Class Camille 924G

- CLEED OF EIGHT OREDRED

POLLED OPEN PUREBRED HPR 902G BPG1288798

JANUARY 01, 2019