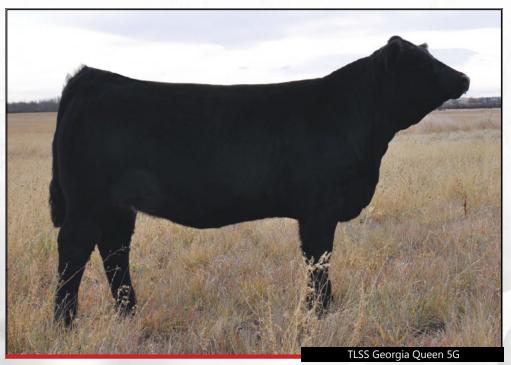

Sired by the great breeding piece LFE Beast Mode, who is leaving his mark with high performance, stout, easy doing, sound cattle that have a present to them that gets them notice all year long. We are excited about calving his first daughters in 2020, we feel that they will take production to a new level! The bottom side of this heifer goes back to our pick of the Bar 15 dispersal heifer calves that we purchased and she started the "Queen " family for us, Sassy Queen is probably our most know from this family. Queen family members have been admired for their rib shape and ability to get the job done in the pasture and show ring with gathering up banners. This female will start her own chapter soon and we are excited to see were she will write her book! Feel free to stop by and view the mother as well as the Beast Mode sibs. If I can help with anything feel free to contact me or Darnell with First Class as he has toured our cow herd this fall.