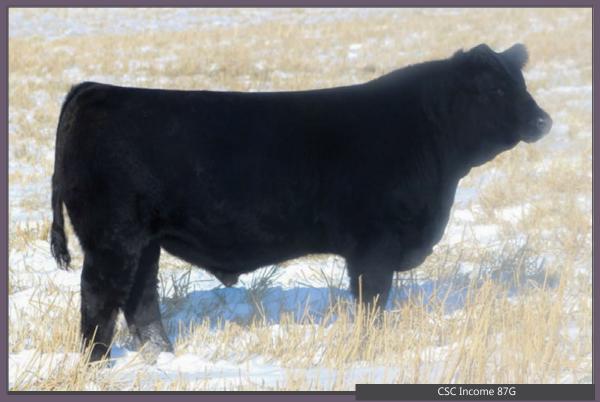

# csc Income 87G

POLLED MALE PUREBRED CSC 87G APPLIED FOR FEBRUARY 07, 2019

WS PILGRIM H182U **PROFIT** WAGR PANARAMA 204Z

MRL EL TIGRE 52Z **MRL BLACK COUNTESS 5408C** MRL MISS 776Y

| BW | ADJ WW |
|----|--------|
| 87 | _      |

| WINE WIESS 0325 |     |     |       |      |     |      |  |  |  |  |  |  |
|-----------------|-----|-----|-------|------|-----|------|--|--|--|--|--|--|
| PE CE           | BW  | ww  | YW    | Milk | MCE | MWW  |  |  |  |  |  |  |
| <u> </u>        | 4 - | 7/1 | 100.0 | 25.7 |     | (2.7 |  |  |  |  |  |  |

CNS DREAM ON L186 WS MARLA 276M MR HOC BROKER 3C MELODY M668 BZ

WHEATLAND PREDATOR 922W MRL MISS 836W BLACK BARON MRI MISS 892S

62.7

Income is an ET son of Profit and MRL Countess 5408C. He was raised by a heavy milking first calf MRL Discovery sired commercial recip that did an amazing job! This calf keeps getting better and better with age! He is extremely free and easy on the move and covers the ground nicely, he possesses that herd bull presence and struts his stuff very well. He is very long bodied with adequate thickness and depth that will make those moderate females produce outstanding herd bulls and females alike. Again these top prospects have to be backed by sound, solid, functional females and that is truly the case here with the outstanding MRL Countess 5408C whom is a direct daughter of El Tigre, on the bottom side of this breeding piece. She was a high seller for the fine folks at MRL going to Bouchard Livestock, Ashworth Farm & Ranch and Crowe's. Income has been one of those "special from birth" types. He is extremely docile and easy to handle.