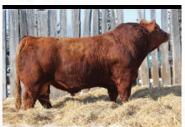

RUT Dusty's Cream Soda 16G is an absolute tank. She has so much to her it is unfathomable! RUT 16G has been a standout since birth! Her sire Profit needs no introduction. Her dam is the legendary Cream Soda Y010 female! These are genetics to build on! Don't miss out on this little lady ,you have to see her to appreciate her mass and femininity in a attractive package!

47 & Diamond R Stock Farm RUT DISTY'S Crearn 5006/16G

POLLED OPEN PUREBRED F

WAGR PANARAMA 204Z

WS PILGRIM H182U

**PROFIT** 

RUT 16G

PTG1290901

JANUARY 25 2019

CNS DREAM ON L186 WS MARLA 276M MR HOC BROKER 3C MELODY M668 BZ

TNT TOP GUN R244 MS MAXIE LOU M112S CNS DREAM ON L186 SS JEZABELLE N120

JF MILESTONE 999W HPF CREAM SODA Y010 IC CREAM SODA R56

BW | ADJ WW | CE | BW | WW | YW | Milk | MCE | MWW | 90 - 5.3 | 3.3 | 66.8 | 93.9 | 23.9 | 1.0 | 57.3