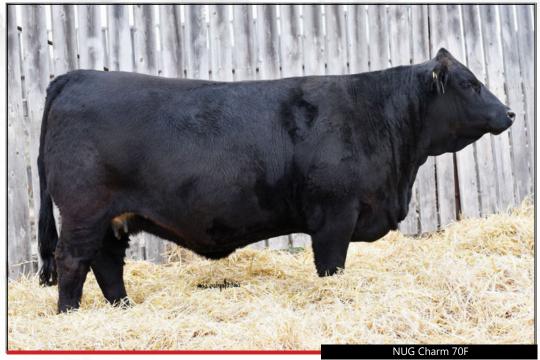

Al bred to WS Proclamation E202 on April 4, 2019. SAFE

Deep ribbed, soft made, with lots of capacity and a very gentle disposition. 70F is a maternal sister to our high selling bred heifer last year at Checkers that went to Lenny Mark and Derek Westman. 70F's productive Red Force dam has one of our top replacement heifers again this year. Heifers like this are only offered for sale because of the caliber of cattle that come to town at these prestigious Alberta Weekend sales. Charm will be a low maintenance, highly productive mother cow and one we are very high on.

Bred to Circle G Cash 1C on March 26, 2019. HOMO POLLED HETERO BLACK.

NUG Emery 142E - Maternal Sister

8 consigned by Maxwell Simmentals

NUG Charm 70F

9 consigned by Maxwell Simmentals

NUG **Keanna** 124F

FEBRUARY 15, 2018