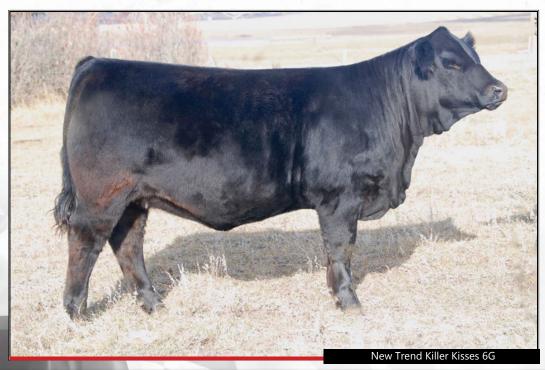

# New Trend Mesmerized 3G

28 consigned by New Trend Cattle Co.

POLLED OPEN PUREBRED

New Trend Killer Kisses 6G

NTCC 6G BPG1276001 JANUARY 24, 2019

POLLED OPEN PUREBRED NTCC 3G

BPG1276002

JANUARY 18, 2019

Sometimes it is hard to part with the good ones! Killer Kisses is one that is phenotypically right.

She is nice fronted, good footed, exceptionally sound, big middled, soft, easy fleshing, square hipped. She is very ideal and complete. Kisses is a direct daughter of Wheatland Kill Switch who has produced well. 6G is built for the long haul, one not to miss sale day.