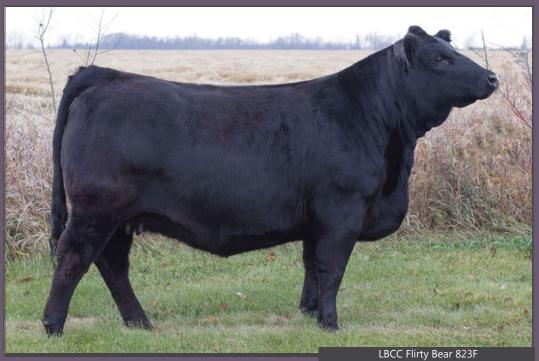

# LBCC Thirty Bear 826F

**ERIXON LADY 35T** 

**RAINALTA BOZ 3N** 

MRL MISS 316T

consigned by Corner Stone Cattle Co. csc Treda 16F

JANUARY 22, 2018

POLLED BRED PUREBRED LBCC 823F BPG1237546 JANUARY 13, 2018

HARVIE JDF WALLBANGER111X

WHEATLAND PREDATOR 922W

**REMINGTON ON TARGET 2S** 

ACS YOU DA MAN 525R

**ERIXON DEALER 63Z ERIXON JOKERS WILD 117B** MRL MISS 668Y

A DED D DI 1/ DEAD 7011

| MADER P BLK BEAR /90 |  |
|----------------------|--|
| PEARL BLACK BEAR 35Y |  |
| PEARL MANDY 35U      |  |
|                      |  |

OLF ODIN U5 KWA MS ENTICER 45Y KWA LIMITED 71P KWA MS IMPACT 101Y

BPG1289545

CSC 16F

LFE GOTHAM 819Y LFE BS CHARO 23Y WHEATLAND RED HUMMER 608S MRL MISS 456U

YW Milk MCE **MWW** 104.6 70.6 28.5 63.8

Freda came in her Riddler dam from the Ashworth's first fall female production sale. Those folks know how to breed them right! KWA 3D was the second highest selling black female that day and it sure isn't hard to see why! Freda is a super fancy feminine female with great eye appeal. She possesses a great balance of femininity and capacity. Whistle fronted, long bodied and setting up a perfect udder. She is homo black and homo polled so the mating possibilities with her are truly endless. She is caring an early service to Equity which should return immediate profit on investment. Parting with this high end female makes us proud to be in the business and we are confident that Freda will help solidify a new Corner Stone in your herd for many years to come.

AI bred to VCL LKC Equity 608D on April 16, 2019. No Exposure. HOMO BLACK HOMO POLLED

NUG Fuchsia 3F - Full Sister

Glitter is a real beef heifer from the top end of our replacement pen. Huge hipped, long spined, very stylish with a very productive pedigree. 2G is the result of a very successful flush. We will be calving two full sisters, KZ Simmentals purchased a high selling full sibling, full brother was a high seller in our bull sale to Doug and Jody Paulguaard. To top it all off, 50Z's natural born heifer in 2018 is a bred heifer this year that is possibly one of the best we have raised. We are looking forward to more full siblings being born in 2020. Glitter is a heifer we are very proud to offer for sale.