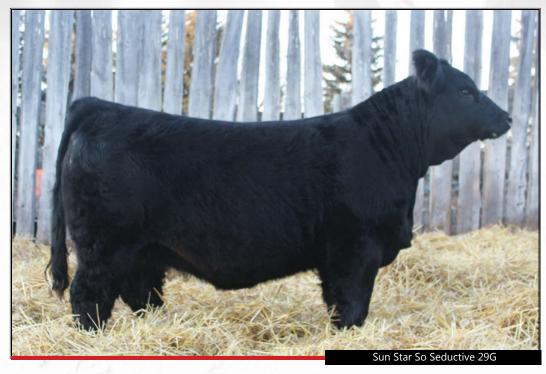

5 consigned by Sun Star Simmentals

Sun Star 50 Seductive 29G

SSSF 29G BPG1292062 JANUARY 29, 2019 POLLED OPEN PUREBRED

LFE THE RIDDLER 323B **MADER THE NATIONAL 43E** LFE BS VIOLET 641A

**REMINGTON RED MILE 651Y SUN STAR SO SEDUCTIVE 17B** SUN STAR SO SEDUCTIVE 68Y

LFE GOTHAM 819Y LFE BS CHARO 23Y NCB COBRA 47Y LFE BS VIOLET 128Z

JF MILESTONE 999W TRIPILE C SMARTY PANTS R SUN STAR PAYOUT 2P SUN STAR SO SEDUCTIVE 34S

| BW  | ADJ WW | CE  | BW  | WW   | YW    | Milk | MCE | MWW  |
|-----|--------|-----|-----|------|-------|------|-----|------|
| 102 | 748    | 5.5 | 4.6 | 83.0 | 127.5 | 24.8 | 5.6 | 66.3 |

Sun Star Elevation 4E - Sire

Our only red heifer calf this fall we are selling and the first daughter of our walking herd bull Elevation to sell, very good maternal bred in with this great cow family and really loving the quality and calving ease of the Elevations. Dam is a beautiful young Discovery cow that is a treat to handle. She is a maternal sister to 29G.