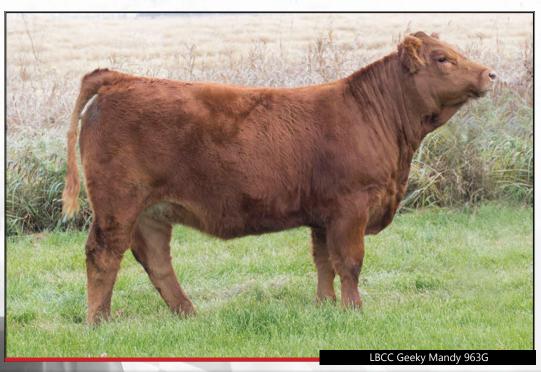

This is another Day Dreamer heifer calf that we are proud to bring to the sale. Mandy is deep sided, big ribbed and super sound on the move. She has the making to be a productive cow just like her mother has been for us, with 5 half sibling females producing for us in the herd currently we know that this will be a female that will create some great calves in the future. She's attractive made, and eye-catchy, you will not miss her come sale day.