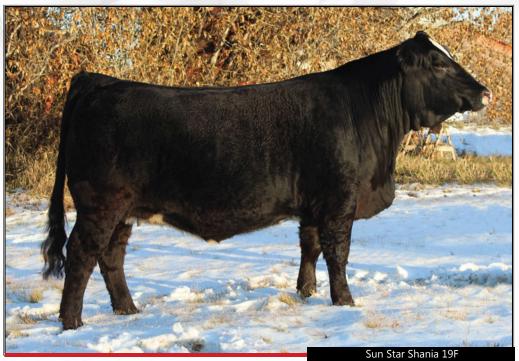

AI bred to Hart State of War on April 7, 2019. Exposed to Sun Star Elevation 4E from May 3 to August 25, 2019.

5 consigned by Sun Star Simmentals

# Sun Star **Sharia** 19F

6 Sun Star Simmentals consigned by

Sun Star Whiskey Ridge 20F

PG1254717

POLLED BRED PUREBRED

SSSF 19F

BPG1254716 JANUARY 19, 2018

LFE VIPER 455U **NCB COBRA 47Y** NCB MISS DREAM 22T

One of our top red females this hairy well put together circuit breaker daughter is gonna be a great cow. Her dam was purchased as a calf out of the Rainalta dispersal and this is her first calf. We love the style and rib and stoutness this heifer brings. AI bred to MRL Sleep Easy on April 21, 2019. Exposed to Sun Star Elevation 4E from May 3 to August 25, 2019. Ultrasound safe to AI.