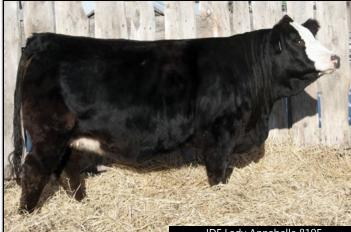

14b Consigned by Jaydawn Farms

JDF Lady Annabelle 819F

POLLED BRED PUREBRED JDF 819F BPTG1262337 JANUARY 13, 2018

 BW
 ADJ WW
 ADJ YW
 CE
 BW
 WW
 YW
 Milk
 MCE
 MWW

 90
 639
 2.7
 5.9
 86.4
 132.4
 23.8
 0.8
 67.0