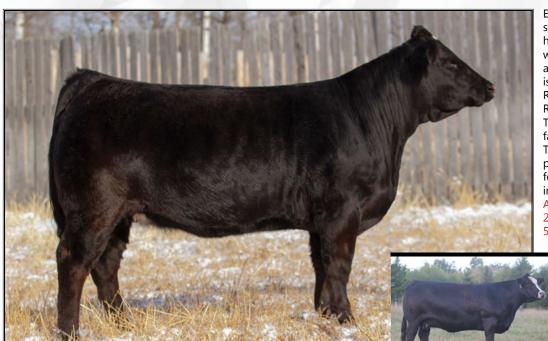

# DDF Elegant Touch 84F

BPG1244716 JANUARY 28, 2018 POLLED BRED PUREBRED DDF 84F

DDF Elegant Touch 84F

LRX BLAZE 55Z **RJY CASINO 11C** MADER TWISTED PASSION 94Z

WHEATLAND PREDATOR 922W SLY TOUCH OF ELEGANCE 1A CAJS ELEGANT FORCE W24

HARVIE JDF WALLBANGER111X LRX RED 116U MADER PS POWER SURGE 1X JENI BLACK WHAMMY 1W

WHEATLAND BULL 680S WHEATLAND LADY 752 T SVF STEEL FORCE S701 JM DICE-H25-L24

BW | ADJ WW | ADJ YW | CE | BW WW YW | Milk MWW 4.8 76.3 112.6 20.5 58.7

3 consigned by High Country Cattle Services

Elegant Force W24 - Grand dam

RJY Vegas **Poubledate** 6F

RJY Casino 11C - Sire

POLLED BRED PUREBRED

BPTG1232329 RJY 6F

JANUARY 02, 2018

LFE VEGAS 3145A **IPU 68M VEGAS 6D IPU RED POCAHONTAS 68M** 