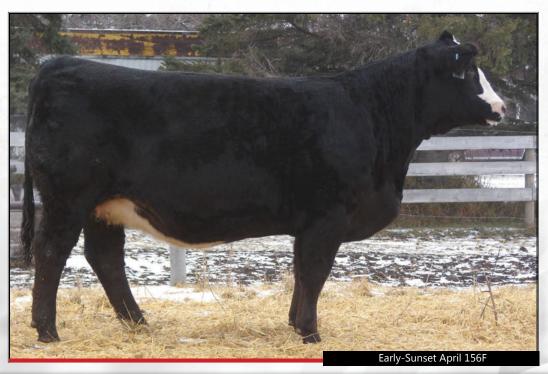

Glamour 37F is a full sister to 90G these two are the kind that are hard to part with. 37F is a wide based, big middled, solid female that is mobile in movement. This female stems from a foundation cow lines that are the cornerstone at Early Sunset ,I'll let these Glamour gals speak for themselves as you appraise them.

AI bred to OLF Otis Y43 on April 27, 2019. (SAFE)

17 consigned by Early Sunset Ranch

Early-Sunset Glamour 37F

18 consigned by Early Sunset Ranch

Early-Sunset Ipril 156F

POLLED BRED PUREBRED

ED MIJ 37F

CE BW

 BW
 ADJ WW
 ADJ YW
 CE
 BW
 WW
 YW
 Milk
 MCE
 MWW

 83
 9.2
 3.3
 76.4
 115.2
 22.5
 3.7
 60.7

April is one those females that has that look of allure about her. She traces back to some rather interesting lineage making her a female of intrigue. 156F is long bodied, lots of shape to her while her neck sweeps out of her shoulder finishing into a very admirable strip faced head.

AI bred to LCDR Witness 541C on April 26, 2019. (SAFE)

This is bred that we are really proud to be selling this year. She has that momma cow look to her, and we feel that she is going to go out and be a real "bull builder" in the future. She has a ton of rib shape, she's long as a rope and is thick as they come. She's a bred that get's out and travels really well and is starting to drop a pretty nicely set udder. She is bred really early to Equity, and we feel that no matter what the calf is, it's going to be a home run. This bred's momma is one of our top end cows, and we feel that she is going to follow in her mother's and sister's footsteps.