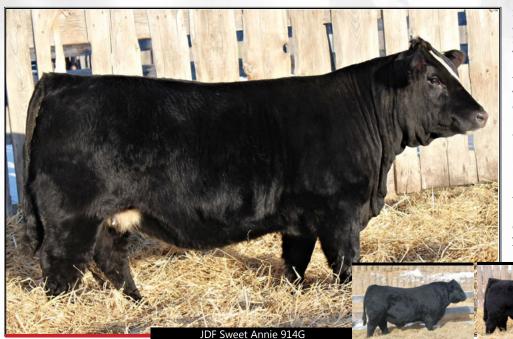

Zeola 984G will be a profit center for many years to come. HOMO POLLED

page 16

Sweet Annie is just that, the more you analyze this heifer the more you will like her. She is a very complete made individual and is very correct. She is moderate and very stout made. 914G is the result of the second flush that was done on her dam 16X. This mating with Missile really clicked and we are really excited about both the females and males it produced. The full brothers in the bull pen are right at the top of our bull pen and will be features at the Northern Classic bull sale next March, we have 2 more full sisters in the keeper pen as well that are as equally good. Longevity is built into this pedigree with both the dam and granddam still in production. Have a look at the bred heifers that we have on offer as they are from the same dam and you will know why 16X is a donor at JayDawn.

# JDF Sweet Annie 914G

consigned by Jaydawn Farms POLLED OPEN PUREBRED

MRL Missile - Sire

emualla 906G

POLLED OPEN PUREBRED JDF 914G **APPLIED FOR** JANUARY 11, 2019

COME AS UR RED ROCKET **MRL MISSILE 138C** MRL MISS 2423Z

Here is a power heifer that has a ton of middle to her. She is very correct made and is backed by a superior cow family. Both the dam and granddam are in still in production with the granddam coming from a Checkers sale back in 2006 from Murihead Cattle Co. Zenyetta 17X is a power female that really knows how to produce and entered our donor program in 2018. This mating to Missile produced 3 heifers 906G and 2 black heifers that won't be leaving the farm, and 2 red bulls that will be features in the Northern Classic bull sale next March. This heifer should be staying on the farm, she will make a front pasture brood cow that you will be proud to own.