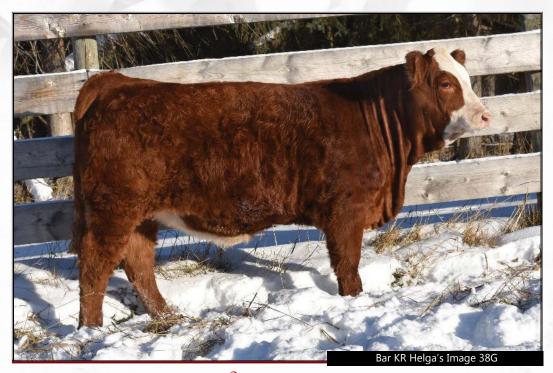

consigned by Aumack Simmentals Bar KR Helga's Image 38G

HORNED OPEN FULLBLOOD JRAU 38G T1288410 FEBRUARY 03, 2019

KHG GOLD NUGGET 132X **WESTGOLD STANDOUT 42Z** KHG LEHNE 160X

ANCHOR "T" RUSTY 59G **BAR KR MS RUSTY 68N** BAR KR MS DIMENSION 60G DESS SAHARA 73S **RENDEZVOUS 443T** KHG MONTANA 6T KHG TAYLOR 24U

Here is a Westgold Standout 42Z female out of our flush cow, Ms Rusty 68N. Ms Rusty, now deceased, was a sound proven producer with impeccable feet, legs and a fault free udder and teats. She was the mother of BAR KR Avalanche 52X, the Harrach son who worked so well for Maxwell Simmentals