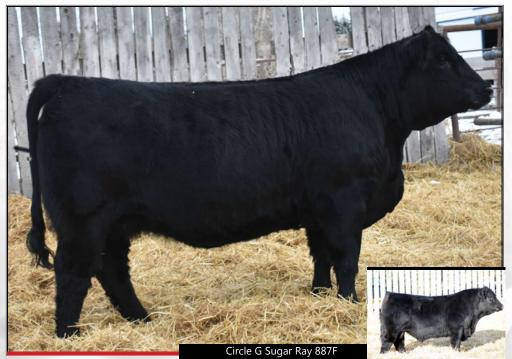

consigned by Circle G Simmentals Circle G Ked Magic 840F

POLLED BRED PUREBRED

**KAG 840F** 

PG1251227 JANUARY 16, 2018

Circle G Simmentals

SVS Scout 665D - Sire

Circle G Sugar Kay 887F

KAG 887F BPG1251273 JANUARY 30, 2018 POLLED BRED PUREBRED

SVS SCOUT 25X **SVS SCOUT 665D** SVS RED SATIN 21Z

WXR REDPATHS KOSMO 38Z **CIRCLE G RED MAGIC 433B** D BAR C BLACK MAGIC 161X

WHEATLAND BULL 738T 3D MISS RED NOREMAC 494U HARVIE JDF WALLBANGER111X **TYMARC SATIN 79T** 

MUIRHEADS KOSMO 157R REDPATHS FANCYNFORCEFULL **D BAR C TRACTION 126T** D BAR C BLACK MAGIC 347N

ADJ WW | ADJ YW CE BWBW WW MWW 66.8 101.0

MRL EL TIGRE 52Z WLB GO DADDY 52Z 368D **BLACKSAND TESS 56A** 

FBF1 COMBUSTIBLE **MADER SUGAR RAY 49C** MADER PIRON SUGAR 7X WHEATLAND PREDATOR 922W MRL MISS 836W HARVIE JDF WALLBANGER111X SPRINGCREEK BLK TESS 25T

**SVF STEEL FORCE S701** LAZY H BURN BABY BURNR34 MADER P BLACK IRONMAN 22U LFE FAMOUS 632T

| BW | ADJ WW | ADJ YW | CE  | BW  | WW   | YW   | Milk | MCE | MWW  |
|----|--------|--------|-----|-----|------|------|------|-----|------|
| 82 | 690    |        | 101 | 3.5 | 79.6 | 1103 | 17 / | 13  | 57.2 |

WLB Go Daddy 52Z - Sire

Sugar Ray 887F is an impressive bred heifer that is correct at every angle and has been noticed by visitors at every stage of her life. Her pedigree is rock solid and stacked full of highly productive cows.

Her sire, Go Daddy, was the leadoff bull in the 2017 WLB sale and was purchased with Ter-Ron farms for \$28,000. He is moderate framed with massive rib shape, extra depth, is packed full of muscle yet calves well and moves out free and easy. The bull was highly recommended by Bill and was also used in the WLB program. His dam is a maternal sister to the cow maker, Springcreek Lotto 52Y. 887F's dam was one of the high sellers at the inaugural SimPower sale and is a direct daughter of Mader's Iron Sugar cow. A daughter of an ET full sister to 887F's dam, 49C, was the feature bred heifer at Mader's Ladies Night sale in October and sold to Double Bar D for \$18,000. Sugar Ray has the genetic background and is the type and kind that will produce at a high level.

AI bred to SFI Savage on April 10, 2019. Exposed to Mitchells Blk Time Out 320F from April 29 to August 5, 2019. HOMO POLLED

Elegant Touch is a female that stands out from the rest. Unique in her design, it is rare to find a female with this much extension, flexibility, and soundness in our breed. She is the first daughter to sell out of RJY Casino 11C the 2017 Agribition Reserve Bull, and RBC Supreme Top 10 Finalist. The Elegance cow family needs no introduction. These females are sought after, productive, and are creating a name for themselves in the showring and in production.