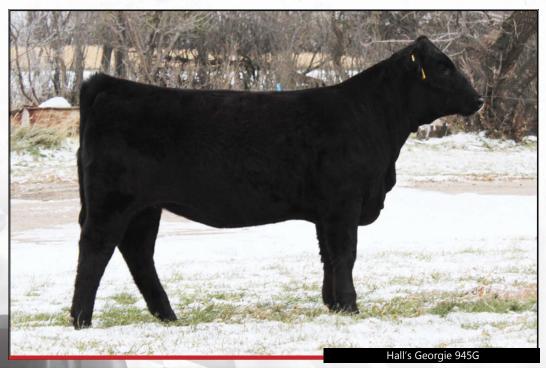

MR HOC BROKER 3C MELODY M668 BZ SS/PRS HIGH VOLTAGE 244X **ANGUS** 

ADJ WW MWW

**BPH 945G** 

Here is a very cool heifer we are excited about, this may be a very young heifer but we are sure she has a bright future. Showing a ton of similarities to the heifer calf we showed in 2018 who was Reserve division at Agribition. This heifer has some serious style going on that demands your attention. This is another great example of what DSFF Driver 1D can do.