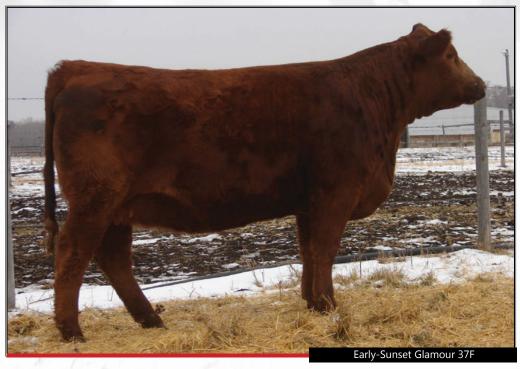

Glamour 37F is a full sister to 90G these two are the kind that are hard to part with. 37F is a wide based, big middled, solid female that is mobile in movement. This female stems from a foundation cow lines that are the cornerstone at Early Sunset ,I'll let these Glamour gals speak for themselves as you appraise them.

AI bred to OLF Otis Y43 on April 27, 2019. (SAFE)

17 consigned by Early Sunset Ranch

Early-Sunset Glamour 37F

18 consigned by Early Sunset Ranch

Early-Sunset Ipril 156F

POLLED BRED PUREBRED

ED MIJ 37F

CE BW