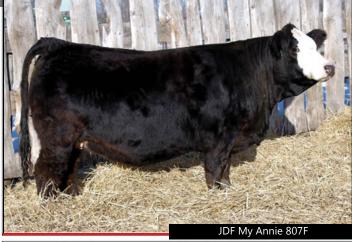

14a Consigned by Jaydawn Farms

JDF My Annie 807F

POLLED BRED PUREBRED JDF 807F BPTG1262333 JANUARY 10, 2018

 BW
 ADJ WW
 ADJ YW
 CE
 BW
 WW
 YW
 Milk
 MCE
 MWW

 90
 2.7
 5.9
 86.4
 132.4
 23.8
 0.8
 67.0

AI bred to LFE Night Hawk on May 4, 2019. No Exposure