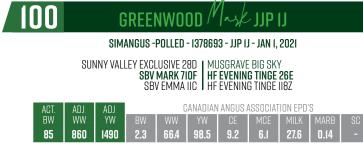

LOT 74: RECOMMENDED FOR BIGGER HEIFERS OR COWS. A BIG TIME HERD SIRE PROSPECT IN TERMS OF POWER AND PERFORMANCE. I2J IS AN EXTRA RIB LONG, MASSIVE MIDDLED, DEEP QUARTERED, AND HUGE SCROTALED. A REALLY PREDICTABLE PEDIGREE HERE IN THIS BULL, WHILE IT'S MAYBE NOT THE HOT NEW TOPIC; IT WILL WORK VERY WELL. IF YOU HAVEN'T INCORPORATED SCHIEFELBEIN ATTRACTIVE INTO YOUR PROGRAM ONE WAY OR ANOTHER YET I2J IS WORTH A SERIOUS LOOK FOR THE PICKIEST OF CATTLEMEN. HE COMES WITH A VERY BALANCED AND MARKETABLE EPD PROFILE. BULLS LIKE THIS NEVER GO OUT OF STYLE, HE'S A PEN FAVORITE OUT OF OUR NUMBER ONE COW 28Z. 6 MATERNAL BROTHERS HAVE SOLD TO LEWIS FARMS, CMT FARMS, VEETEE ANGUS, RIO GRANDE ANGUS, ATHABASCA COLONY AND MANY BRANDS RANCH FOR AN AVERAGE OF \$19,000.