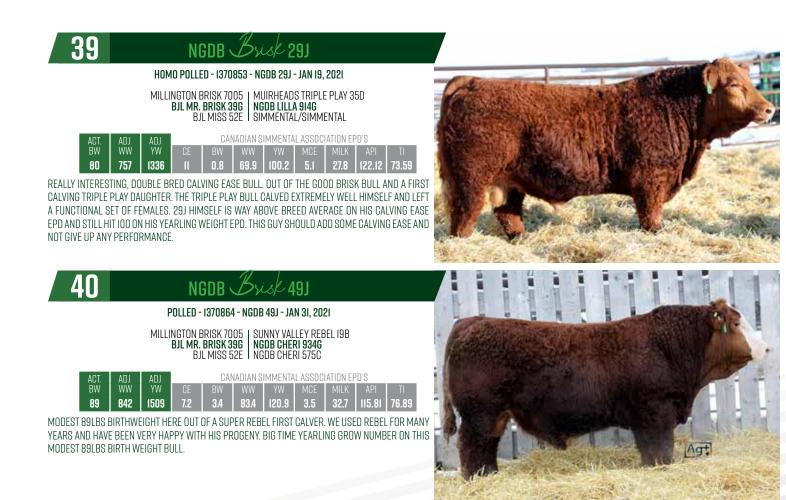

# LOTS 1-43

LOT I: NON DILUTOR. EXTRA-AGE. REALLY GOOD BULL HERE FROM OUR FALL EMBRYO PROGRAM. 237H IS WHAT WE HAVE COME TO EXPECT FROM BOTH 5IA PROGENY AND CANON PROGENY. CATTLE THAT JUST FLAT OUT WORK AND EXCEL IN EVERY ASPECT. WE REALLY LIKE THIS GUY FROM THE SIDE PROFILE AND WHEN YOU GET IN BEHIND HIM HE HAS THE CANON TOP AND BIG SQUARE HIP AS WELL AS THE LADY A STYLE AND FOOT QUALITY SHE SO REGULARLY PASSES ON. WE FEEL 237H IS A PRETTY SPECIAL SIRE THAT WILL BE ABLE TO COVER MORE COWS COME BREEDING TIME WITH HIS EXTRA AGE. LAST YEARS FULL BROTHERS SOLD TO THE PROGRESSIVE KSL SIMMENTAL HERD AND TOP COMMERCIAL OUTFIT PACKETT BRO'S. LADY A'S SONS WE HAVE SOLD THROUGH THE BULL SALE HAVE AVERAGED OVER \$II,000 AND HER DAUGHTERS HAVE SOLD THROUGH FRIDAY NIGHT LIGHTS AVERAGING OVER \$23,000. SHE'S A REAL DEAL TYPE FEMALE.

**LOT 3: NON DILUTOR.** HERD BULL PROSPECT HERE BACKED BY OUR MOST PROLIFIC DONOR COW, LADY A 5IA AND SIRED BY VIPER. IJ IS HIGH PERFORMING, WITH TONNES OF SHAPE AND BREED CHARACTER. LOOK TO HIM TO STRENGTHEN MATERNAL QUALITIES WHILE NOT GIVING UP ANY POWER AND PUNCH. IJ IS BROAD TOPPED WITH A BIG HIP.