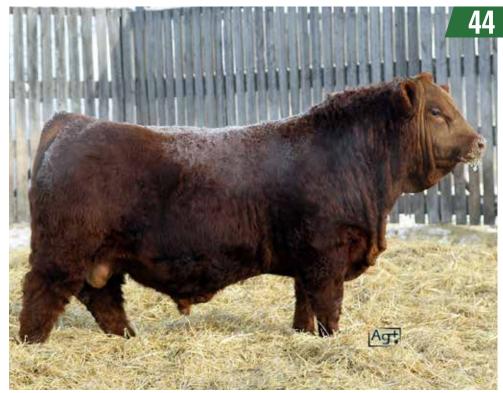

BRANDS RANCH AND BRIAN KNIGHT.

10

A FULL VELOCITY SON OFF ONE OF OUR OLDEST, MOST PRODUCTIVE BLACK COWS, IO8Y HAS PUT SONS WORKING AT SUNDERLAND HOG FARMS, TWIN SPRINGS FARM, WILLOW FLAT RANCH, BAR HI RANCHING AS WELL AS A TRIO OF DAUGHTERS BACK INTO THE HERD. POWER, PERFORMANCE AND LONGEVITY ARE WRAPPED INTO THIS STOUT, BIG BARRELLED BULL.

**EXTRA-AGE.** REALLY NEAT COMBINATION HERE OF THE GREAT SAMMIE AND THE LEGENDARY FEMALE MAKER, LINER 56U. WE DON'T THINK YOU COULD HAND WRITE A NICER PEDIGREE FOR MAKING FEMALES BUT AS WE HAVE WATCHED THIS BULL DEVELOP WE ARE SURE IMPRESSED WITH HOW MUCH HIP AND TOP HE HAS, WE FEEL HIS SONS AND DAUGHTERS ALIKE WILL BE VERY GOOD CATTLE. WE RETAINED A BLACK FULL SISTER TO 239H THAT WE ARE VERY EXCITED ABOUT AND WILL BUILD AROUND HER MOVING FORWARD. UTILIZE 239H WITH CONFIDENCE.