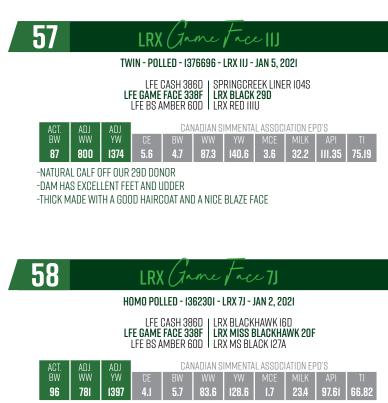

ULLS TO SELL OUT OUR NEW HERDSIRE LFE STRATTON AND THEY ARE WORTH A LOOK

-CALVING EASE ON BOTH SIDES OF PEDIGREE -VERY WELL BALANCED AND SMOOTH MADE -DARK RED AND EYE APPEALING -WILL GET NOTICED SALE DAY



#### HOMO POLLED - 1376701 - LRX 24J - JAN 9, 2021

•~24J

LRX

LFE TRIUMPH 816A | CCLT ALLIANCE 91C LFE STRATTON 3094F | LRX BETTY 227G LFE RS AMBER 2140B | LRX BLACK 49D



-DAM 227G DID AN EXCELLENT JOB RAISING HER FIRST CALF -GRANDDAM 49D RAISED OUR HIGH SELLING BULL LAST YEAR -STRATTON CALVES ARE A GREAT COMBINATION OF CALVING EASE AND PERFORMANCE



-HOMO POLLED

-A FEATURE BULL THAT HAS A VERY SIMILAR LOOK AS HIS SIRE STRATTON

-E.T. CALF FROM AN AWESOME IO4S DAUGHTER THAT RAISED OUR HIGH SELLING BULL TWO YEARS TO BLACK GOLD

-DEEP AND SOGGY

-LARGE SCROTAL

-QUIET DISPOSITION



-WE REALLY LIKE OUR GAME FACE CALVES -WIDE TOPPED AND STOUT MADE -GOOD FOOTED -LARGE SCROTAL







-A STANDOUT OF OUR BULLS ALL YEAR -240F WOULD BE ONE OF OUR FAVORITE COWS ON THE FARM -PROVEN GENETICS ON A FEATURE BULL











way 1011 LRX

HOMO POLLED - 1362351 - LRX 101J - FEB 5, 2021

W/C LOADED UP III9Y | MRL MISSILE I38C WFL MR WESTWAY 5F | LRX MISS MISSILE 2F WFL SWEET DELICIOUS 532C | LRX MS BLACK 36A

| ACT. | ADJ. | ADJ. |     | CAN | NADIAN S | IMMENTA | L ASSOC | IATION EF | PD'S   |      |
|------|------|------|-----|-----|----------|---------|---------|-----------|--------|------|
| BW   | WW   | YW   | CE  | BW  | WW       | YW      | MCE     | MILK      | API    | TI   |
| 100  | 830  | 1408 | 6.4 | 5.7 | 91.1     | 131.3   | 2.7     | 20.5      | 104.42 | 73.5 |

-LO