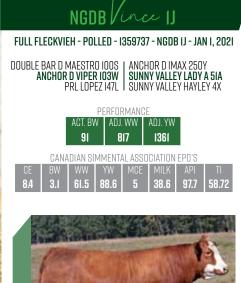

**LOT 4: NON DILUTOR.** THIS "LENNY" ONTO NIGHT TRAIN FEMALES CLICKED VERY WELL. 45J GOT MANY OF THE GREAT QUALITIES WE FEEL HIS SIRE BROUGHT TO THE TABLE, STRONG FOOTED, PRESENCE AND A DARK COMPLEXION. 45J WILL SURELY PLEASE WITH HIS ADDED SHAPE AND MUSCLE PATTERN.