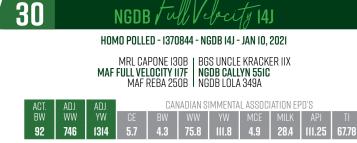

6641

REALLY ATTRACTIVE RED CALF HERE THAT'S A TYPICAL FULL VELOCITY WITH ADDED LENGTH THAT'S VERY SOGGY. DAM 55IC HAS BEEN AN AWESOME PRODUCING UNCLE KRACKER DAUGHTER.

7395E HAS SURE BEEN GOOD TO US IN HER EARLY CAREER HERE SINCE PURCHASING FROM MCMILLENS. FIRST YEARS BULL WAS A HERD BULL FOR PEARSON FARMS AND LAST YEARS FULL SISTER TO 62J JUST CALVED AS FOOTNOTES WERE BEING MADE THAT SURE LOOKS GOOD. 62J IS LONG BODIED, SMOOTH MADE WITH AN EXCELLENT COAT OF HAIR.

HERE'S A REALLY NICE SKULLED, FULL VELOCITY BULL OFF A PERFECT UDDERED FEMALE. 63J IS A RUGGED POWER BULL THAT HAS LOTS OF FUTURE IN BEING ABLE TO SIRE HIGH QUALITY OFF SPRING OF BOTH GENDERS.

YOUNGER BULL HERE THAT HAS KEPT UP WITH HIS CONTEMPORARIES FROM THE BEGINNING. THESE FULL VELOCITY SONS ARE TRUE BEEF BULLS AND 85J IS NO EXCEPTION. DAM 43Z HAS BEEN A VERY PRODUCTIVE FEMALE FOR US HERE PUTTING SONS INTO THE HERDS OF SUNDERLAND HOG FARMS, CIRCLE L CATTLE CO AND COTEAU GRASS LAND MANAGEMENT.