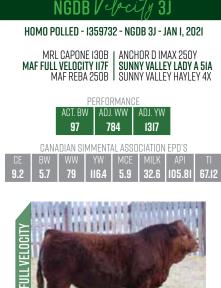

LOT 29: A REALLY AWESOME RESULT OUT OF OUR ET PROGRAM LINING OUR #I INCOME COW WITH FULL VELOCITY. 3J IS BIG BODIED, DARK RED, HAIRY WITH STRONG DARK FEET. WE FEEL THIS IS A TRUE HERD BULL CANDIDATE THAT CHECKS OFF SO MANY BOXES AND EVEN HAS A SNIP OF WHITE ABOVE HIS NOSE. THE 5IA DONOR HAS DONE EVERYTHING WE COULD HAVE EVER ASKED OF HER AND HAS PUT MANY SONS IN TOP PUREBRED AND COMMERCIAL OPERATIONS AND HAS HAD MANY HIGH SELLING DAUGHTERS THROUGH FRIDAY NIGHT LIGHTS. 5IA'S DAUGHTERS NOW IN PRODUCTION ARE CERTAINLY CLIMBING TO THE TOP OF THE HERD AND WE ARE CURRENTLY FLUSHING A DAUGHTER ALSO. THE FULL VELOCITY DAUGHTERS ARE STARTING TO CALVE AS WE WRITE FOOTNOTES AND THEY SURE LOOK TO BE PROMISING FEMALES WITH BEAUTIFUL UDDERS.

MRL CAPONE I30B | WHEATLAND BULL 5/22C MAF FULL VELOCITY 1/7F | NGDB STARLITE 742E MAF REBA 250B | NGDB CRYSTAL 529C

| ACT. | ADJ. | ADJ. |     | CANADIAN SIMMENTAL ASSOCIATION EPD'S |      |       |     |      |        |       |  |  |
|------|------|------|-----|--------------------------------------|------|-------|-----|------|--------|-------|--|--|
| BW   | WW   | YW   | CE  | BW                                   | WW   | YW    | MCE | MILK | API    | TI    |  |  |
| 93   | 857  | 1460 | 5.7 | 4.4                                  | 80.3 | 118.4 | 4.2 | 29.1 | 110.61 | 70.34 |  |  |