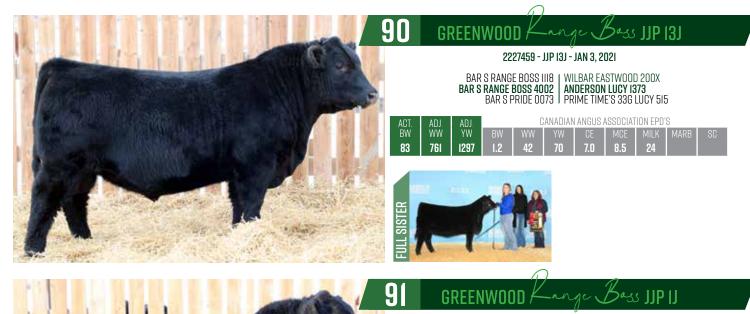

2227464 - JJP IJ - JAN I, 2021

BAR S RANGE BOSS III8 | WILBAR EASTWOOD 200X BAR S RANGE BOSS 4002 | ANDERSON LUCY 1373 BAR S PRIDE 0073 | PRIME TIME'S 33G LUCY 515

| ACT. | ADJ. | ADJ. | CANADIAN ANGUS ASSOCIATION EPD'S |    |    |     |     |      |      |    |  |
|------|------|------|----------------------------------|----|----|-----|-----|------|------|----|--|
| BW   | WW   | YW   | BW                               | WW | YW | CE  | MCE | MILK | MARB | SC |  |
| 81   | 751  | 1244 | 1.2                              | 42 | 70 | 7.0 | 8.5 | 24   |      |    |  |

RECOMMENDED FOR HEIFERS OR COWS. A STOUT, SUGGY OPTION FOR SOME BIGGER HEIFERS OR COWS WHO HAS ALWAYS BEEN NOTICEABLE FROM A YOUNG AGE. AT A MONTH OF AGE THIS MIGHT HAVE BEEN THE BIGGEST STOUTEST CALF ON THE FARM, HE HASN'T LOOKED BACK SINCE. HIS DAM IS A VERY NICE LOOKING, GOOD UDDERED, PERFECT FOOTED COW. WE HAVE REALLY LIKED THE HOME GROWN CALVES WE'VE HAD AND THE CALVING EASE AND GROWTH CURVE IS DEFINITELY CONSISTENT. THIS GUY WILL CALVE EASY AND THEN ADD POUNDS AND HAIR TO YOUR CALF CROP.