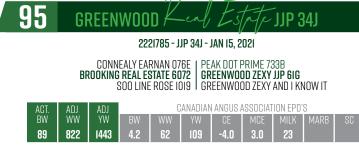

2221787 - JJP 39J - JAN 26, 2021

**RECOMMENDED FOR COWS.** A RED MEAT MACHINE THAT'S LONG BODIED, STOUT TOPPED, DOG QUIET AND VERY GOOD FOOTED. HIS DAM IS AWESOME UDDERED AND NEAR PERFECT FOOTED. HE RANKS IN THE TOP I5% OF THE BREED FOR WEANING AND YEARLING WEIGHT. HERE'S A BULL BUILT WITH LONGEVITY IN MIND AND ONE WE CONFIDENTLY OFFER.