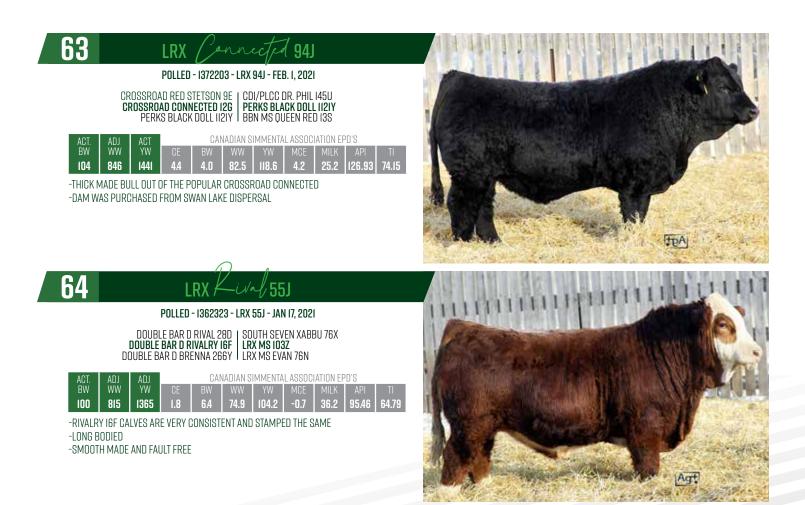

### LRX Hund 66J

POLLED - 1362331 - LRX 66J - JAN 22, 2021

DOUBLE BAR D RIVAL 28D DOUBLE BAR D RIVALRY I6F DOUBLE BAR D RIVALRY I6F DOUBLE BAR D BRENNA 266Y

-DAM IS THE MOST EASY KEEPING COW ON THE FARM -WILL PRODUCE EXCELLENT FEMALES

### LRX // 104J

#### POLLED - 1362358 - LRX 104J - FEB 8, 2021

DOUBLE BAR D RIVAL 28D DOUBLE BAR D RIVALRY I6F DOUBLE BAR D RIVALRY I6F DOUBLE BAR D BRENNA 266Y LRX MS 105Z

| ACT. | ADJ. | ADJ. |    | CAN | NADIAN S | IMMENTA | L ASSOC | IATION EF | 'D'S  |       |
|------|------|------|----|-----|----------|---------|---------|-----------|-------|-------|
| BW   | WW   | YW   | CE | BW  | WW       | YW      | MCE     | MILK      | API   | TI    |
| 101  | 896  | 1368 | 14 | 6.6 | 77.7     | 1074    | -0.8    | 40.2      | 93.45 | 65.01 |

-VERY EYE APPEALING AND FREE MOVING -DARK RED -WILL ADD POUNDS TO YOUR CALVES