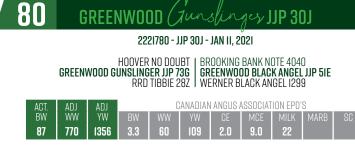

**RECOMMENDED FOR COWS.** ANOTHER BIG NUTTED, DOCILE SON OF GUNSLINGER. HIS DAM IS A SWEET UDDERED BANK NOTE OUT OF THE 1299 DONOR FROM CANADIAN DONORS. A LOT OF COW POWER BACKS UP THIS LONG BODIED, DEEP SIDED, STRONG FOOTED BULL. I REALLY THINK THESE GUNSLINGER CALVES HAVE A LOT TO OFFER ACROSS THE WHOLE SPECTRUM FROM MATERNAL TRAITS TO AVERAGE DAILY GAIN AND CARCASS QUALITY.