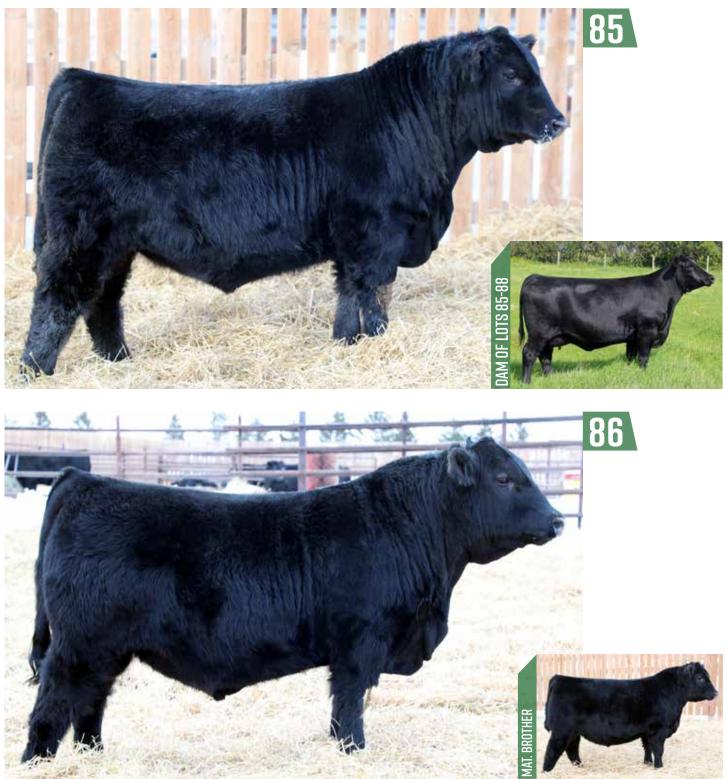

LOTS 85-88: RECOMMENDED FOR COWS. ANOTHER AWESOME SET OF RANGE BOSS BROTHERS FROM ONE OF OUR VERY BEST DONOR COWS. KEEP IN MIND THESE BULLS WILL JUST HAVE BROKEN A YEAR OF AGE AT THE TIME OF THE SALE. THE 424B DONOR COW IS PRETTY LETHAL IN HER PRODUCTION ABILITY. IF I WAS BEING HONEST, I WISH ALL 4 OF THESE WERE HEIFERS IN OUR REPLACEMENT PEN, AS I KNOW THEY WOULD MAKE INCREDIBLE COWS. WE DO HAVE 2 FULL SISTERS AND WHILE BEING YOUNGER, ARE AT THE TOP OF OUR PEN. THESE YOUNG STUDS ARE HUGE MIDDLED, MODERATE MADE AND SOGGY. THEY HAVE EXTRA HAIR, STYLE AND BONE. THEY ARE SOUND BUILT, EASY MOVING AND GOOD FOOTED. THEY HAVE A LONG LIST OF MATERNAL PROGENY THAT HAVE TOPPED SALES, WON AGRIBITION CHAMPION FEMALE, BECOME DONORS FOR NEW OWNERS AND INFLUENTIAL HERDSIRES FOR PROGRAMS LIKE LLB, MJT, RIO GRANDE AND MANY MORE. IF THESE BULLS HAD THE EXTRA COUPLE MONTHS OF AGE THEY MAY JUST BE AT THE TOP OF THE LIST. BUY WITH CONFIDENCE AS THEY WILL JUST GET BETTER WITH AGE.