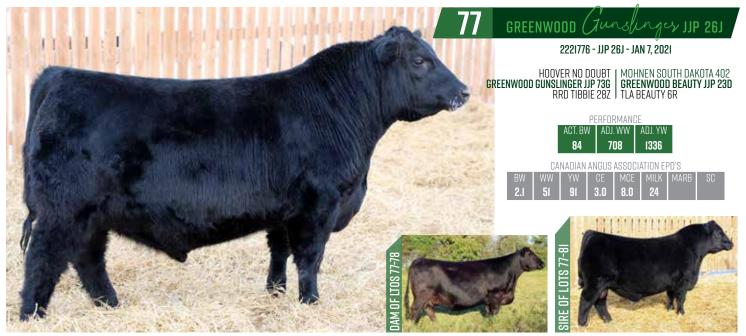

**LOT 77:** *RECOMMENDED FOR HEIFERS OR COWS.* 26J IS THE NATURAL CALF OF OUR 23D DONOR. THIS PEDIGREE IS MATERNALLY PACKED WITH BEAUTY 6R AND 28Z AS THE GRAND DAMS. HE REALLY EXCELS PHENOTYPICALLY WITH AN IDEAL HEAD AND FRONT THIRD INTO A HUGE MIDDLE SECTION. THESE GUNSLINGER BULLS ARE EARLY MATURING WITH GREAT TESTICLES AND HEAVY WEIGHTS. MATERNAL SISTER'S HAVE BEEN FEATURED IN THE BROOKING AND ANGUS COLLECTION SALES AT \$23,000, \$19,500, \$16,500 RESPECTIVELY. THE DAUGHTERS OF 26J SHOULD BE TOP NOTCH AND HIGHLY MARKETABLE