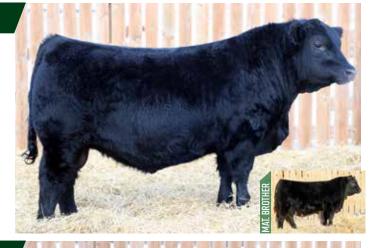

LOT 69: RECOMMENDED FOR COWS. RUSH IS A STANDOUT INDIVIDUAL THAT DESERVES SERIOUS ATTENTION AND CONSIDERATION. HE'S THE RESULT OF AN EMBRYO PURCHASE WITH OUR FRIENDS AT BLACK GOLD FROM ONE OF BROOKINGS MOST POTENT DONORS. 90J IS A MATERNAL BROTHER TO THE \$94,500 BROOKING EMERALD WHO LED OFF THE HISTORIC ROSE BOWL EVENT. HIS DAM BROOKING BEAUTY 905I WHO IS NOW DECEASED IS ONLY BEGINNING TO MAKE HER MARK AT BROOKING AND YOU'RE GOING TO BE HEARING A LOT ABOUT THIS COW IN THE NEXT FEW YEARS WITH 27 HEIFER CALVES REGISTERED TO HER IN 2021. TWO OF WHICH ARE FULL SISTERS TO RUSH AND NEAR STANDOUTS IN THE BROOKING AND GREENWOOD REPLACEMENT PENS. THIS BULLS ACTUAL DATA COUPLED WITH HIS EPD'S IS IMPRESSIVE ACROSS THE BOARD. HE'S RANKED IN THE TOP I-2% FOR WEANING AND YEARLING WEIGHT WHILE BEING ABOVE AVERAGE IN ALMOST ALL TRAITS. HIS OUTCROSS SIRE HAS BEEN MAKING WAVES SOUTH OF THE BORDER FOR A FEW YEARS AND IS JUST GETTING STARTED HERE IN CANADA. RUSH IS AS UNIQUE TO THE EYE AS HE IS ON PAPER. HE'S SOUND ON THE GROUND, MASSIVE IN HIS MIDDLE THIRD WHILE REMAINING UP HEADED, SQUARE HIPPED AND GOOD TOPPED. 90J IS VERY DOCILE AND EASY GOING, BIG SCROTALED AND GOOD HAIRED; HE'S ONE THAT'S WORTH THE DRIVE TO COME AND SEE.