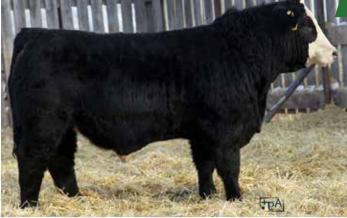

-LONG BODIED AND SMOOTH MADE -GOOD FOOTED -ATTRACTIVE BLAZE FACE

LRX CLAR (22)HOMO POLLED - 1376715 - LRX 122 - FEB 19, 2021W/C LOADED UP 119Y<br/>WFL MR WESTWAY 55<br/>WFL SWEET DELICIOUS S32CPERFORMANCECANADIAN MAD. WW<br/>929321561CANADIAN SIMMENTAL ASSOCIATION EPD'SEBW<br/>WW<br/>YWMCE<br/>MILKA 94.133.21.561CANADIAN SIMMENTAL ASSOCIATION EPD'SEBW<br/>WW<br/>YW<br/>WW<br/>MCE<br/>MILKA 94.133.25.4IL 33.94.32.54IL 357

-GOOD WEANING AND YEARLING NUMBERS ON OUR YOUNGEST BLACK BULL -SMOOTH MADE AND FAULT FREE -WILL MATURE INTO AN IMPRESSIVE HERDSIRE

-A PEN FAVORITE FOR SURE -DAM HAS A NEAR PERFECT UDDER -FULL BROTHER TO LAST YEARS HIGH SELLING FULLBLOOD BULL