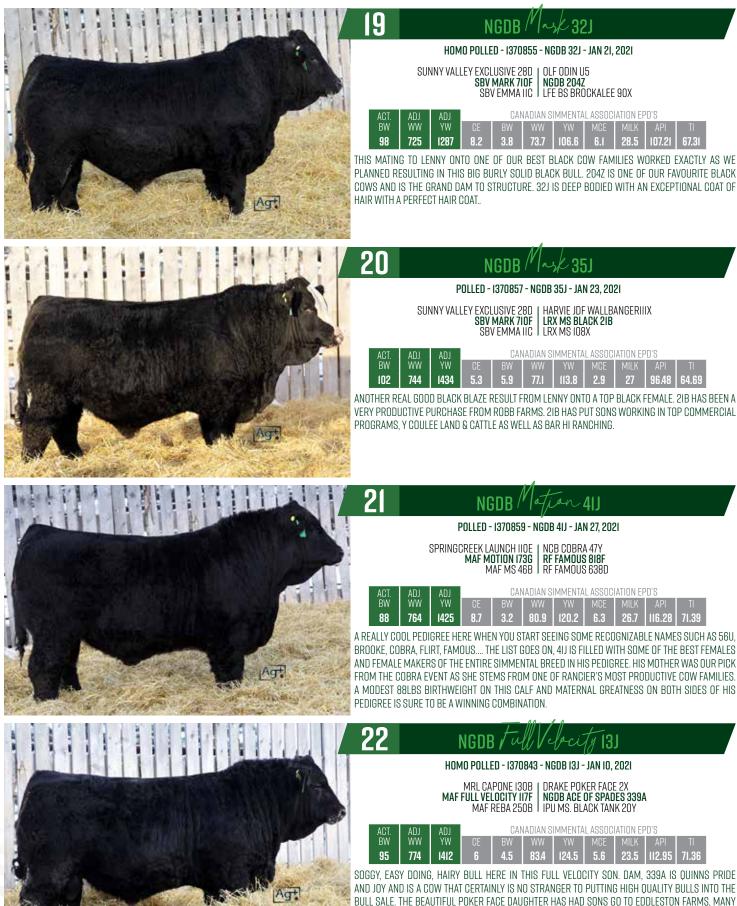

LOTS 27-28: EXTRA-AGE. AUGUST BORN BULLS FROM OUR FALL EMBRYO PROGRAM IN 227H AND 229H. WE THOUGHT THE LIEUTENANT BULL WOULD WORK VERY WELL ON OUR 5IA DONOR AND WE WERE RIGHT. THESE BULLS ARE VERY STYLISH AND GOOD LOOKING AND VERY PRACTICAL AND FUNCTIONAL AT THE SAME TIME. THESE BULLS ARE LONG BODIED, BIG HIPPED AND BROAD TOPPED WITH AN AWESOME SET OF FEET N LEGS TO TRAVEL AROUND ON. THE LIEUTENANT X 5IA COMBINATION IS SURE TO RESULT IN AWESOME FEMALES AND WE FEEL THESE TWO BULLS WOULD SIRE A DESIRABLE SET OF BULLS OR FEEDER CALVES AS WELL. WE THINK THEY ARE PRETTY SPECIAL.

LOT 29: A REALLY AWESOME RESULT OUT OF OUR ET PROGRAM LINING OUR #I INCOME COW WITH FULL VELOCITY. 3J IS BIG BODIED, DARK RED, HAIRY WITH STRONG DARK FEET. WE FEEL THIS IS A TRUE HERD BULL CANDIDATE THAT CHECKS OFF SO MANY BOXES AND EVEN HAS A SNIP OF WHITE ABOVE HIS NOSE. THE 5IA DONOR HAS DONE EVERYTHING WE COULD HAVE EVER ASKED OF HER AND HAS PUT MANY SONS IN TOP PUREBRED AND COMMERCIAL OPERATIONS AND HAS HAD MANY HIGH SELLING DAUGHTERS THROUGH FRIDAY NIGHT LIGHTS. 5IA'S DAUGHTERS NOW IN PRODUCTION ARE CERTAINLY CLIMBING TO THE TOP OF THE HERD AND WE ARE CURRENTLY FLUSHING A DAUGHTER ALSO. THE FULL VELOCITY DAUGHTERS ARE STARTING TO CALVE AS WE WRITE FOOTNOTES AND THEY SURE LOOK TO BE PROMISING FEMALES WITH BEAUTIFUL UDDERS.

MRL CAPONE I30B | WHEATLAND BULL 5/22C MAF FULL VELOCITY 1/7F | NGDB STARLITE 742E MAF REBA 250B | NGDB CRYSTAL 529C

| ACT. | ADJ. | ADJ. |     | CANADIAN SIMMENTAL ASSOCIATION EPD'S |      |       |     |      |        |       |  |  |
|------|------|------|-----|--------------------------------------|------|-------|-----|------|--------|-------|--|--|
| BW   | WW   | YW   | CE  | BW                                   | WW   | YW    | MCE | MILK | API    | TI    |  |  |
| 93   | 857  | 1460 | 5.7 | 4.4                                  | 80.3 | 118.4 | 4.2 | 29.1 | 110.61 | 70.34 |  |  |

HERE'S A REALLY NICE SKULLED, FULL VELOCITY BULL OFF A PERFECT UDDERED FEMALE. 63J IS A RUGGED POWER BULL THAT HAS LOTS OF FUTURE IN BEING ABLE TO SIRE HIGH QUALITY OFF SPRING OF BOTH GENDERS.

YOUNGER BULL HERE THAT HAS KEPT UP WITH HIS CONTEMPORARIES FROM THE BEGINNING. THESE FULL VELOCITY SONS ARE TRUE BEEF BULLS AND 85J IS NO EXCEPTION. DAM 43Z HAS BEEN A VERY PRODUCTIVE FEMALE FOR US HERE PUTTING SONS INTO THE HERDS OF SUNDERLAND HOG FARMS, CIRCLE L CATTLE CO AND COTEAU GRASS LAND MANAGEMENT.