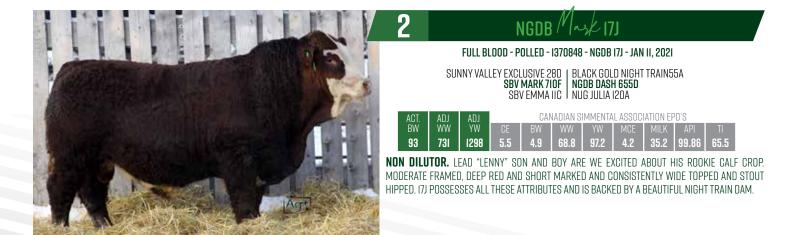

**LOT 4: NON DILUTOR.** THIS "LENNY" ONTO NIGHT TRAIN FEMALES CLICKED VERY WELL. 45J GOT MANY OF THE GREAT QUALITIES WE FEEL HIS SIRE BROUGHT TO THE TABLE, STRONG FOOTED, PRESENCE AND A DARK COMPLEXION. 45J WILL SURELY PLEASE WITH HIS ADDED SHAPE AND MUSCLE PATTERN.