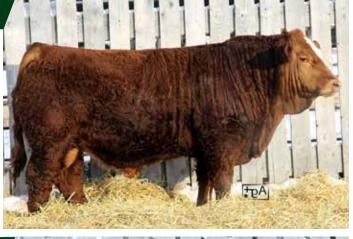

HERE'S A REALLY NICE SKULLED, FULL VELOCITY BULL OFF A PERFECT UDDERED FEMALE. 63J IS A RUGGED POWER BULL THAT HAS LOTS OF FUTURE IN BEING ABLE TO SIRE HIGH QUALITY OFF SPRING OF BOTH GENDERS.

YOUNGER BULL HERE THAT HAS KEPT UP WITH HIS CONTEMPORARIES FROM THE BEGINNING. THESE FULL VELOCITY SONS ARE TRUE BEEF BULLS AND 85J IS NO EXCEPTION. DAM 43Z HAS BEEN A VERY PRODUCTIVE FEMALE FOR US HERE PUTTING SONS INTO THE HERDS OF SUNDERLAND HOG FARMS, CIRCLE L CATTLE CO AND COTEAU GRASS LAND MANAGEMENT.