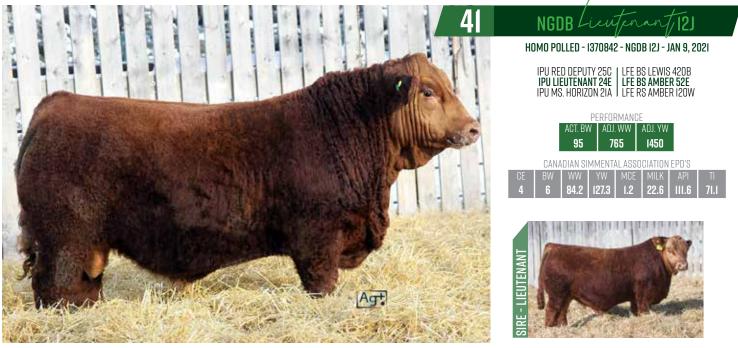

#### NGDB 27H POLLED - 1359311 - NGDB 227H - AUG 17, 2020 IPU RED DEPUTY 25C | ANCHOR D IMAX 250Y IPU LIEUTENANT 24E | SUNNY VALLEY LADY A 5IA IPU MS. HORIZON 2IA SUNNY VALLEY HAYLEY 4X CANADIAN SIMMENTAL ASSOCIATION EPD'S adj. WW YW BW 96 703 1289 86 19 69 27 304 06.27 65.06

LOTS 27-28: EXTRA-AGE. AUGUST BORN BULLS FROM OUR FALL EMBRYO PROGRAM IN 227H AND 229H. WE THOUGHT THE LIEUTENANT BULL WOULD WORK VERY WELL ON OUR 5IA DONOR AND WE WERE RIGHT. THESE BULLS ARE VERY STYLISH AND GOOD LOOKING AND VERY PRACTICAL AND FUNCTIONAL AT THE SAME TIME. THESE BULLS ARE LONG BODIED, BIG HIPPED AND BROAD TOPPED WITH AN AWESOME SET OF FEET N LEGS TO TRAVEL AROUND ON. THE LIEUTENANT X 5IA COMBINATION IS SURE TO RESULT IN AWESOME FEMALES AND WE FEEL THESE TWO BULLS WOULD SIRE A DESIRABLE SET OF BULLS OR FEEDER CALVES AS WELL. WE THINK THEY ARE PRETTY SPECIAL.