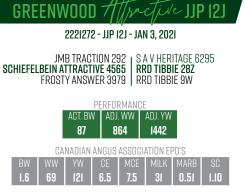

HOPES OF MAKING SOME BEAUTIFUL COW'S IN THE COMBINATION OF OUR MATRIARCH DONOR 28Z AND THE \$160,000 DAM OF U2 COALITION; U2 ERELITE 109Z. WE DID END UP WITH I TOP PROSPECT HEIFER, BUT THESE 3 BROTHERS REALLY PROVED 28Z AS A HERD BULL FACTORY. OUR PICKS AND OPINIONS HAVE CHANGED BACK AND FORTH BETWEEN THESE BROTHERS AS THEY GIVE YOU SOME DIFFERENT OPTIONS AND FLEXIBILITY. 21J WAS THE EARLY STANDOUT AND PASTURE TOUR FAVORITE OF MOST VISITORS FOR HIS MASS, MUSCLE PATTERN AND HERD BULL LOOK. HIS IMPRESSIVE SPREAD FROM 75LBS BIRTH WEIGHT TO ADJUSTED 924LBS WEANING AND I488LBS YEARLING WEIGHT IS HARD TO ACHIEVE. THE YOUNGER BROTHER 47J HAS BEEN CRANKING IT ON AND PROVING TO BE A BIG TIME HERD BULL PROSPECT. WE LOVE THIS BULLS STRUCTURAL DESIGN, HAIR COAT, EARLY MATURITY AND OVERALL PHENOTYPE. HE REALLY REMINDS US OF THE \$31,000 GAME NIGHT BULL PURCHASED BY LEWIS FARMS. 20J OFFERS THE MOST CALVING EASE BUILT PACKAGE, WE'D LIKE TO CONSIDER HE'D BE BOMB PROOF IN THE HEIFER PEN. HE'S EXTREMELY SMOOTH MADE WITH A NICE HEAD AND TRADITIONAL ANGUS STYLE. WE WILL LEAVE THE CHOICE AS TO WHO'S YOUR FAVOURITE UP TO YOU. ONE THING THAT IS FOR SURE IS WE'D LIKE TO USE ONE OF THE BROTHERS IN OUR OWN PROGRAM MOVING FORWARD AS WE FEEL THE MATERNAL BACKING BEHIND THEM IS TOP NOTCH WHILE THEY ARE PHENOTYPICALLY IMPRESSIVE AND IDEALLY BALANCED ON PAPER.