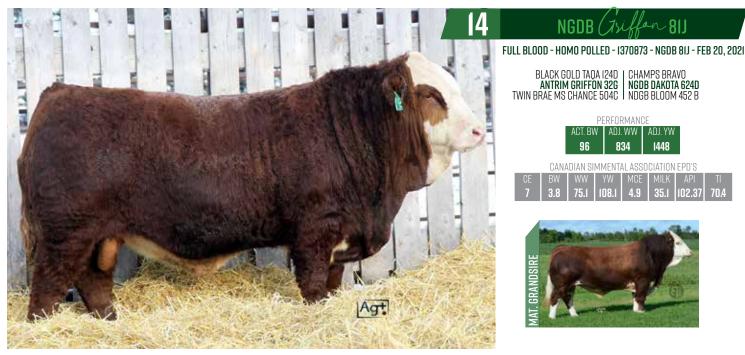

LOT 14: NON DILUTOR. A REAL SALE FEATURE HERE IN THIS HOMO POLLED GRIFFON SON. 81J IS POWERFULLY CONSTRUCTED AND VERY CORRECT IN HIS BUILD. BROAD TOPPED, STOUT HIPPED AND EASY TO LOOK AT. HIS MOTHER IS A MODEL BRAVO DAUGHTER WITH A PICTURE PERFECT UDDER THAT'S VERY EASY DOING.