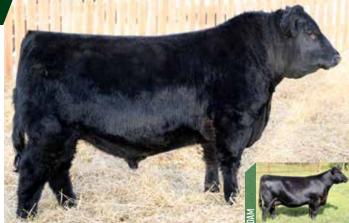

LOT 69: RECOMMENDED FOR COWS. RUSH IS A STANDOUT INDIVIDUAL THAT DESERVES SERIOUS ATTENTION AND CONSIDERATION. HE'S THE RESULT OF AN EMBRYO PURCHASE WITH OUR FRIENDS AT BLACK GOLD FROM ONE OF BROOKINGS MOST POTENT DONORS. 90J IS A MATERNAL BROTHER TO THE \$94,500 BROOKING EMERALD WHO LED OFF THE HISTORIC ROSE BOWL EVENT. HIS DAM BROOKING BEAUTY 905I WHO IS NOW DECEASED IS ONLY BEGINNING TO MAKE HER MARK AT BROOKING AND YOU'RE GOING TO BE HEARING A LOT ABOUT THIS COW IN THE NEXT FEW YEARS WITH 27 HEIFER CALVES REGISTERED TO HER IN 2021. TWO OF WHICH ARE FULL SISTERS TO RUSH AND NEAR STANDOUTS IN THE BROOKING AND GREENWOOD REPLACEMENT PENS. THIS BULLS ACTUAL DATA COUPLED WITH HIS EPD'S IS IMPRESSIVE ACROSS THE BOARD. HE'S RANKED IN THE TOP I-2% FOR WEANING AND YEARLING WEIGHT WHILE BEING ABOVE AVERAGE IN ALMOST ALL TRAITS. HIS OUTCROSS SIRE HAS BEEN MAKING WAVES SOUTH OF THE BORDER FOR A FEW YEARS AND IS JUST GETTING STARTED HERE IN CANADA. RUSH IS AS UNIQUE TO THE EYE AS HE IS ON PAPER. HE'S SOUND ON THE GROUND, MASSIVE IN HIS MIDDLE THIRD WHILE REMAINING UP HEADED, SQUARE HIPPED AND GOOD TOPPED. 90J IS VERY DOCILE AND EASY GOING, BIG SCROTALED AND GOOD HAIRED; HE'S ONE THAT'S WORTH THE DRIVE TO COME AND SEE.