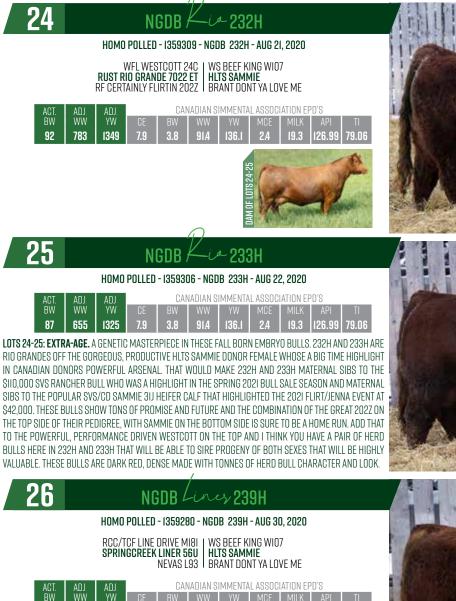

LOTS 27-28: EXTRA-AGE. AUGUST BORN BULLS FROM OUR FALL EMBRYO PROGRAM IN 227H AND 229H. WE THOUGHT THE LIEUTENANT BULL WOULD WORK VERY WELL ON OUR 5IA DONOR AND WE WERE RIGHT. THESE BULLS ARE VERY STYLISH AND GOOD LOOKING AND VERY PRACTICAL AND FUNCTIONAL AT THE SAME TIME. THESE BULLS ARE LONG BODIED, BIG HIPPED AND BROAD TOPPED WITH AN AWESOME SET OF FEET N LEGS TO TRAVEL AROUND ON. THE LIEUTENANT X 5IA COMBINATION IS SURE TO RESULT IN AWESOME FEMALES AND WE FEEL THESE TWO BULLS WOULD SIRE A DESIRABLE SET OF BULLS OR FEEDER CALVES AS WELL. WE THINK THEY ARE PRETTY SPECIAL.