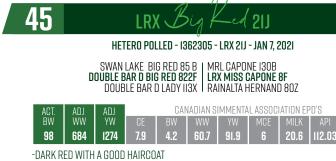

# **ROBB FARMS LTD.** TREVOR AND TARA

GARY AND DARLEEN TREVOR 780.205.0226 GARY 780.205.1744 TREVORROBB@HOTMAIL.COM

-DAM 76Z PRODUCES A FEATURE HERDBULL YEAR AFTER YEAR -SIRE BIG RED WAS PURCHASED AS A HIGH SELLER FROM DOUBLE BAR D AS IS ONE OF THE MOST IMPRESSIVE BULLS TO EVER WALK OUR PASTURES -LONG BODIED AND FREE MOVING -TOP QUALITY HERDSIRE THAT WILL WORK WELL IN ANY HERD

61.48

∦c 9]

HOMO POLLED - 1372201 - LRX 9J - JAN 4, 2021

SWAN LAKE BIG RED 85 B | HARVIE JDF WALLBANGERIIIX DOUBLE BAR D BIG RED 822F | LRX MS RED 76Z DOUBLE BAR D LADY II3X | LRX MS RIBEYE I42X

| PERFORMANCE |         |         |  |  |  |  |  |  |  |
|-------------|---------|---------|--|--|--|--|--|--|--|
| ACT. BW     | ADJ. WW | ADJ. YW |  |  |  |  |  |  |  |
| 102         | 858     | 1516    |  |  |  |  |  |  |  |

|     | CANADIAN SIMMENTAL ASSOCIATION EPD'S |      |       |     |      |        |       |  |  |  |  |  |  |
|-----|--------------------------------------|------|-------|-----|------|--------|-------|--|--|--|--|--|--|
| CE  | BW                                   | WW   | YW    | MCE | MILK | API    |       |  |  |  |  |  |  |
| 7.5 | 4.6                                  | 80.8 | 133.8 | 3.3 | 24.6 | 115.78 | 72.97 |  |  |  |  |  |  |

-WIDE TOPPED AND DEEP -WILL MATURE TO BE A VERY GOOD TROUBLE FREE BULL

-POWERFUL HERD BULL THAT HAS BEEN A STANDOUT SINCE BIRTH -HEAVIEST BULL AT BOTH WEANING AND YEARLING -E.T. CALF THAT WAS PURCHASED FROM CANADIAN DONORS AND OUT OF THE POPULAR SHE'S THE DREAM COW -ELITE GENETICS WITH THIS FEATURE BULL