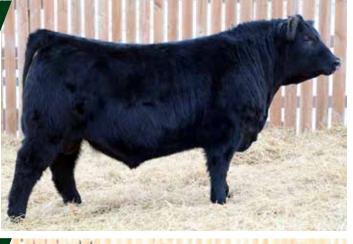

LOT 69: RECOMMENDED FOR COWS. RUSH IS A STANDOUT INDIVIDUAL THAT DESERVES SERIOUS ATTENTION AND CONSIDERATION. HE'S THE RESULT OF AN EMBRYO PURCHASE WITH OUR FRIENDS AT BLACK GOLD FROM ONE OF BROOKINGS MOST POTENT DONORS. 90J IS A MATERNAL BROTHER TO THE \$94,500 BROOKING EMERALD WHO LED OFF THE HISTORIC ROSE BOWL EVENT. HIS DAM BROOKING BEAUTY 905I WHO IS NOW DECEASED IS ONLY BEGINNING TO MAKE HER MARK AT BROOKING AND YOU'RE GOING TO BE HEARING A LOT ABOUT THIS COW IN THE NEXT FEW YEARS WITH 27 HEIFER CALVES REGISTERED TO HER IN 2021. TWO OF WHICH ARE FULL SISTERS TO RUSH AND NEAR STANDOUTS IN THE BROOKING AND GREENWOOD REPLACEMENT PENS. THIS BULLS ACTUAL DATA COUPLED WITH HIS EPD'S IS IMPRESSIVE ACROSS THE BOARD. HE'S RANKED IN THE TOP I-2% FOR WEANING AND YEARLING WEIGHT WHILE BEING ABOVE AVERAGE IN ALMOST ALL TRAITS. HIS OUTCROSS SIRE HAS BEEN MAKING WAVES SOUTH OF THE BORDER FOR A FEW YEARS AND IS JUST GETTING STARTED HERE IN CANADA. RUSH IS AS UNIQUE TO THE EYE AS HE IS ON PAPER. HE'S SOUND ON THE GROUND, MASSIVE IN HIS MIDDLE THIRD WHILE REMAINING UP HEADED, SQUARE HIPPED AND GOOD TOPPED. 90J IS VERY DOCILE AND EASY GOING, BIG SCROTALED AND GOOD HAIRED; HE'S ONE THAT'S WORTH THE DRIVE TO COME AND SEE.