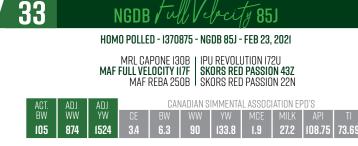

MRL CAPONE I30B | WHEATLAND BULL 5/22C MAF FULL VELOCITY 1/7F | NGDB STARLITE 742E MAF REBA 250B | NGDB CRYSTAL 529C

| ACT. | ADJ. | ADJ. |     | CANADIAN SIMMENTAL ASSOCIATION EPD'S |      |       |     |      |        |       |  |  |
|------|------|------|-----|--------------------------------------|------|-------|-----|------|--------|-------|--|--|
| BW   | WW   | YW   | CE  | BW                                   | WW   | YW    | MCE | MILK | API    | TI    |  |  |
| 93   | 857  | 1460 | 5.7 | 4.4                                  | 80.3 | 118.4 | 4.2 | 29.1 | 110.61 | 70.34 |  |  |

HERE'S A REALLY NICE SKULLED, FULL VELOCITY BULL OFF A PERFECT UDDERED FEMALE. 63J IS A RUGGED POWER BULL THAT HAS LOTS OF FUTURE IN BEING ABLE TO SIRE HIGH QUALITY OFF SPRING OF BOTH GENDERS.

YOUNGER BULL HERE THAT HAS KEPT UP WITH HIS CONTEMPORARIES FROM THE BEGINNING. THESE FULL VELOCITY SONS ARE TRUE BEEF BULLS AND 85J IS NO EXCEPTION. DAM 43Z HAS BEEN A VERY PRODUCTIVE FEMALE FOR US HERE PUTTING SONS INTO THE HERDS OF SUNDERLAND HOG FARMS, CIRCLE L CATTLE CO AND COTEAU GRASS LAND MANAGEMENT.