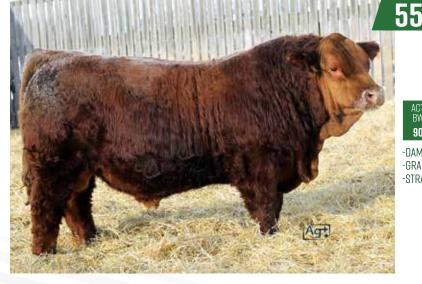

SSOCIATION EPD'S<br>CE BW WW YW MCE MILK API TI |     |      |       |     |      |        |       |  |  |  |  |
|------|------|------|---------------------------------------------------------------------|-----|------|-------|-----|------|--------|-------|--|--|--|--|
| BW   | WW   | YW   | CE                                                                  |     |      |       |     |      |        |       |  |  |  |  |
| 82   | 841  | 1412 | 11.3                                                                | 1.2 | 78.9 | 113.5 | 4.7 | 25.4 | 122.93 | 75.18 |  |  |  |  |

-OUR FIRST BULLS TO SELL OUT OUR NEW HERDSIRE LFE STRATTON AND THEY ARE WORTH A LOOK

-CALVING EASE ON BOTH SIDES OF PEDIGREE -VERY WELL BALANCED AND SMOOTH MADE -DARK RED AND EYE APPEALING -WILL GET NOTICED SALE DAY



#### HOMO POLLED - 1376701 - LRX 24J - JAN 9, 2021

•~24J

LRX

LFE TRIUMPH 816A | CCLT ALLIANCE 91C LFE STRATTON 3094F | LRX BETTY 227G LFE RS AMBER 2140B | LRX BLACK 49D



-DAM 227G DID AN EXCELLENT JOB RAISING HER FIRST CALF -GRANDDAM 49D RAISED OUR HIGH SELLING BULL LAST YEAR -STRATTON CALVES ARE A GREAT COMBINATION OF CALVING EASE AND PERFORMANCE



-HOMO POLLED

-A FEATURE BULL THAT HAS A VERY SIMILAR LOOK AS HIS SIRE STRATTON

-E.T. CALF FROM AN AWESOME IO4S DAUGHTER THAT RAISED OUR HIGH SELLING BULL TWO YEARS TO BLACK GOLD

-DEEP AND SOGGY

-LARGE SCROTAL

-QUIET DISPOSITION



-WE REALLY LIKE OUR GAME FACE CALVES -WIDE TOPPED AND STOUT MADE -GOOD FOOTED -LARGE SCROTAL







-A STANDOUT OF OUR BULLS ALL YEAR -240F WOULD BE ONE OF OUR FAVORITE COWS ON THE FARM -PROVEN GENETICS O