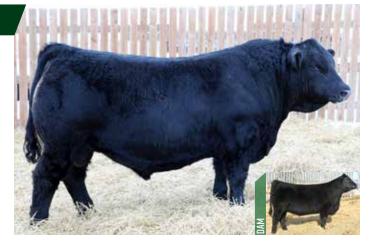

**LOT 77:** *RECOMMENDED FOR HEIFERS OR COWS.* 26J IS THE NATURAL CALF OF OUR 23D DONOR. THIS PEDIGREE IS MATERNALLY PACKED WITH BEAUTY 6R AND 28Z AS THE GRAND DAMS. HE REALLY EXCELS PHENOTYPICALLY WITH AN IDEAL HEAD AND FRONT THIRD INTO A HUGE MIDDLE SECTION. THESE GUNSLINGER BULLS ARE EARLY MATURING WITH GREAT TESTICLES AND HEAVY WEIGHTS. MATERNAL SISTER'S HAVE BEEN FEATURED IN THE BROOKING AND ANGUS COLLECTION SALES AT \$23,000, \$19,500, \$16,500 RESPECTIVELY. THE DAUGHTERS OF 26J SHOULD BE TOP NOTCH AND HIGHLY MARKETABLE

**RECOMMENDED FOR COWS.** THIS IS A THREE QUARTER BROTHER TO THE 8J AND 26J BULLS AGAIN COMBINING THE COW POWER OF 28Z AND TLA BEAUTY 6R. A PEDIGREE HERE THAT GETS ME EXCITED AS WE CAN CONFIDENTLY STAND BEHIND THE PREDICTABILITY AND POWER IN THE BLOOD. 25J IS A BIGGER FRAMED, DENSELY MADE BULL WITH AN EXCELLENT FOOT. DOCILITY HAS BECOME AN OBVIOUS TRAIT IN THE GUNSLINGER PROGENY IF THAT'S SOMETHING YOU LIKE TO KEEP IN CHECK. MATERNAL AND PATERNAL POWER HERE, BUY WITH CONFIDENCE.

**RECOMMENDED FOR COWS.** ANOTHER BIG NUTTED, DOCILE SON OF GUNSLINGER. HIS DAM IS A SWEET UDDERED BANK NOTE OUT OF THE 1299 DONOR FROM CANADIAN DONORS. A LOT OF COW POWER BACKS UP THIS LONG BODIED, DEEP SIDED, STRONG FOOTED BULL. I REALLY THINK THESE GUNSLINGER CALVES HAVE A LOT TO OFFER ACROSS THE WHOLE SPECTRUM FROM MATERNAL TRAITS TO AVERAGE DAILY GAIN AND CARCASS QUALITY.

2221787 - JJP 39J - JAN 26, 2021

**RECOMMENDED FOR COWS.** A RED MEAT MACHINE THAT'S LONG BODIED, STOUT TOPPED, DOG QUIET AND VERY GOOD FOOTED. HIS DAM IS AWESOME UDDERED AND NEAR PERFECT FOOTED. HE RANKS IN THE TOP I5% OF THE BREED FOR WEANING AND YEARLING WEIGHT. HERE'S A BULL BUILT WITH LONGEVITY IN MIND AND ONE WE CONFIDENTLY OFFER.