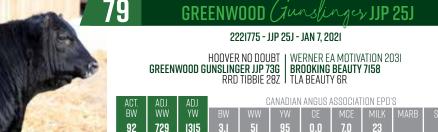

**RECOMMENDED FOR COWS.** THIS IS A THREE QUARTER BROTHER TO THE 8J AND 26J BULLS AGAIN COMBINING THE COW POWER OF 28Z AND TLA BEAUTY 6R. A PEDIGREE HERE THAT GETS ME EXCITED AS WE CAN CONFIDENTLY STAND BEHIND THE PREDICTABILITY AND POWER IN THE BLOOD. 25J IS A BIGGER FRAMED, DENSELY MADE BULL WITH AN EXCELLENT FOOT. DOCILITY HAS BECOME AN OBVIOUS TRAIT IN THE GUNSLINGER PROGENY IF THAT'S SOMETHING YOU LIKE TO KEEP IN CHECK. MATERNAL AND PATERNAL POWER HERE, BUY WITH CONFIDENCE.