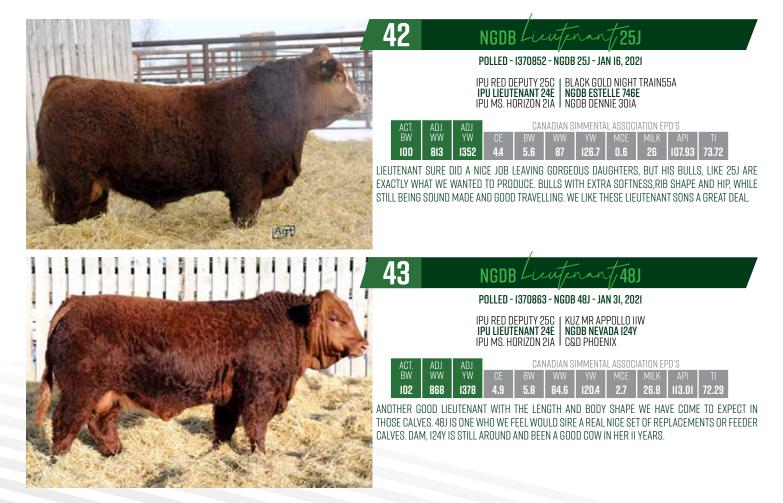

#### NGDB 24J an.

HOMO POLLED - 1370851 - NGDB 24J - JAN 16, 2021

SPRINGCREEK LAUNCH IIOE | SUNNY VALLEY REBEL I9B MAF MOTION 173G | NGDB YA BABY 895F MAF MS 46B | NGDB YAHOO I08Y

| ACT. | ADJ. |      |     |                             |      |       |     |      |        |       |  |  |  |  |
|------|------|------|-----|-----------------------------|------|-------|-----|------|--------|-------|--|--|--|--|
| BW   | WW   | YW   | CE  | CE BW WW YW MCE MILK API TI |      |       |     |      |        |       |  |  |  |  |
| 90   | 775  | 1355 | 6.4 | 4.4                         | 82.8 | 121.9 | 4.3 | 29.2 | 107.63 | 70.24 |  |  |  |  |

THESE MOTION SONS HAVE A TONNE TO OFFER, ADDED BONE, BODY SHAPE AND LENGTH. MOTION WAS SELECTED TO INCORPORATE STRONG MATERNAL MERIT YET STILL HAVING THE POWER AND PERFORMANCE TO PASS ON AS WELL. YOU CAN CERTAINLY SEE THAT IN THESE CALVES, ATTRACTIVE MADE YET STILL DENSELY BUILT.

an 46] NGDB

POLLED - 1370862 - NGDB 46J - JAN 28, 2021

SPRINGCREEK LAUNCH IIOE | MAF ENDEAVOR I3OC MAF MOTION 173G | NGDB HEATHER 828F MAF MS 46B | SIMMENTAL/RED ANGUS

| ACT. | ADJ. | ADJ. |     | CANADIAN SIMMENTAL ASSOCIATION EPD'S |      |       |     |      |        |       |  |  |  |
|------|------|------|-----|--------------------------------------|------|-------|-----|------|--------|-------|--|--|--|
| BW   | WW   | YW   | CE  | CE BW WW YW MCE MILK API             |      |       |     |      |        |       |  |  |  |
| 92   | 777  | 1427 | 8.8 | 3                                    | 77.2 | 114.6 | 5.6 | 26.2 | 107.63 | 71.09 |  |  |  |

3/4 BLOOD THAT'S DEEP RED WITH GREAT FEET. THIS BULL CAN GET OUT AND TRAVEL WITH A REAL LOOK AT ME PRESENCE TO HIM. LENGTH, DEPTH, FUNCTIONALITY, ITS ALL HERE

LOT 38: LEAD BRISK SON THAT WAS BORN AT 81LBS TO A FIRST CALF HEIFER AND WEANED NEARLY 850LBS! WE NEEDED A SOLID HEIFER BULL TWO SPRINGS AGO AND ARE IMPRESSED WITH THE JOB 39G DID FOR US. HIS CALVES CAME THE RIGHT SIZE WITH LOTS OF VIGOR AND JUST STARTED GROWING. I5J IS A CALVING EASE PROSPECT THAT WILL ALSO ADD POUNDS TO HIS CALF CROP.