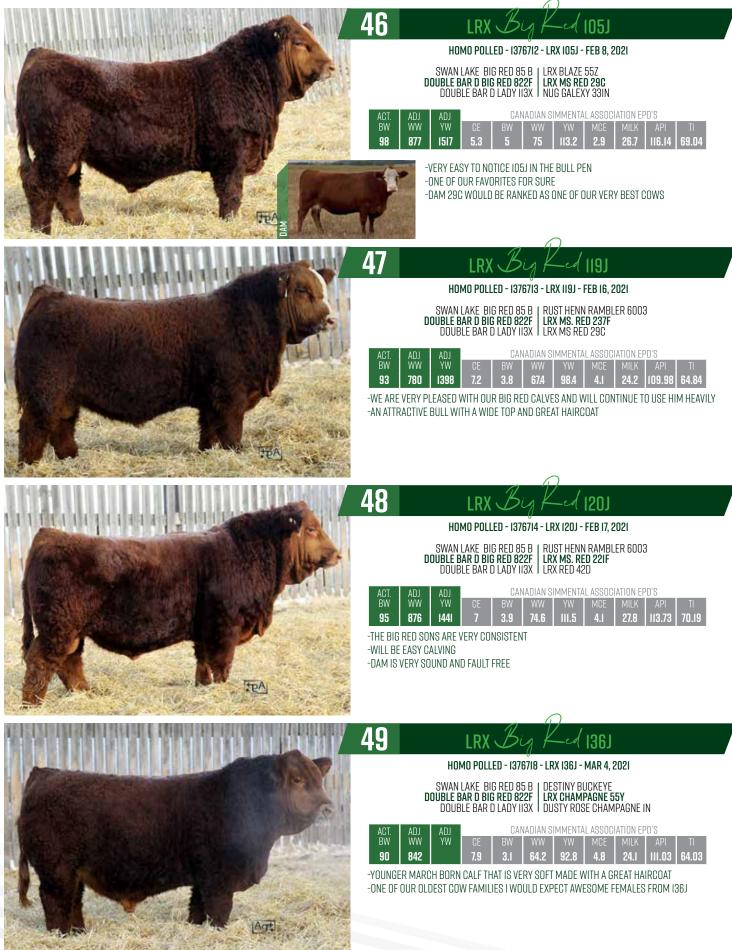

# **ROBB FARMS LTD.** TREVOR AND TARA

GARY AND DARLEEN TREVOR 780.205.0226 GARY 780.205.1744 TREVORROBB@HOTMAIL.COM

-DAM 76Z PRODUCES A FEATURE HERDBULL YEAR AFTER YEAR -SIRE BIG RED WAS PURCHASED AS A HIGH SELLER FROM DOUBLE BAR D AS IS ONE OF THE MOST IMPRESSIVE BULLS TO EVER WALK OUR PASTURES -LONG BODIED AND FREE MOVING -TOP QUALITY HERDSIRE THAT WILL WORK WELL IN ANY HERD

61.48

∦c 9]

HOMO POLLED - 1372201 - LRX 9J - JAN 4, 2021

SWAN LAKE BIG RED 85 B | HARVIE JDF WALLBANGERIIIX DOUBLE BAR D BIG RED 822F | LRX MS RED 76Z DOUBLE BAR D LADY II3X | LRX MS RIBEYE I42X

| PERFORMANCE |         |         |  |  |  |  |  |  |  |
|-------------|---------|---------|--|--|--|--|--|--|--|
| ACT. BW     | ADJ. WW | ADJ. YW |  |  |  |  |  |  |  |
| 102         | 858     | 1516    |  |  |  |  |  |  |  |

|     | CANADIAN SIMMENTAL ASSOCIATION EPD'S |      |       |     |      |        |       |  |  |  |  |  |  |
|-----|--------------------------------------|------|-------|-----|------|--------|-------|--|--|--|--|--|--|
| CE  | BW                                   | WW   | YW    | MCE | MILK | API    |       |  |  |  |  |  |  |
| 7.5 | 4.6                                  | 80.8 | 133.8 | 3.3 | 24.6 | 115.78 | 72.97 |  |  |  |  |  |  |

-WIDE TOPPED AND DEEP -WILL MATURE TO BE A VERY GOOD TROUBLE FREE BULL

-POWERFUL HERD BULL THAT HAS BEEN A STANDOUT SINCE BIRTH -HEAVIEST BULL AT BOTH WEANING AND YEARLING -E.T. CALF THAT WAS PURCHASED FROM CANADIAN DONORS AND OUT OF THE POPULAR SHE'S THE DREAM COW -ELITE GENETICS WITH THIS FEATURE BULL