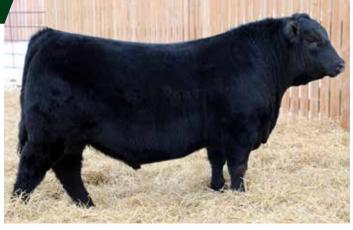

LOT 69: RECOMMENDED FOR COWS. RUSH IS A STANDOUT INDIVIDUAL THAT DESERVES SERIOUS ATTENTION AND CONSIDERATION. HE'S THE RESULT OF AN EMBRYO PURCHASE WITH OUR FRIENDS AT BLACK GOLD FROM ONE OF BROOKINGS MOST POTENT DONORS. 90J IS A MATERNAL BROTHER TO THE \$94,500 BROOKING EMERALD WHO LED OFF THE HISTORIC ROSE BOWL EVENT. HIS DAM BROOKING BEAUTY 905I WHO IS NOW DECEASED IS ONLY BEGINNING TO MAKE HER MARK AT BROOKING AND YOU'RE GOING TO BE HEARING A LOT ABOUT THIS COW IN THE NEXT FEW YEARS WITH 27 HEIFER CALVES REGISTERED TO HER IN 2021. TWO OF WHICH ARE FULL SISTERS TO RUSH AND NEAR STANDOUTS IN THE BROOKING AND GREENWOOD REPLACEMENT PENS. THIS BULLS ACTUAL DATA COUPLED WITH HIS EPD'S IS IMPRESSIVE ACROSS THE BOARD. HE'S RANKED IN THE TOP I-2% FOR WEANING AND YEARLING WEIGHT WHILE BEING ABOVE AVERAGE IN ALMOST ALL TRAITS. HIS OUTCROSS SIRE HAS BEEN MAKING WAVES SOUTH OF THE BORDER FOR A FEW YEARS AND IS JUST GETTING STARTED HERE IN CANADA. RUSH IS AS UNIQUE TO THE EYE AS HE IS ON PAPER. HE'S SOUND ON THE GROUND, MASSIVE IN HIS MIDDLE THIRD WHILE REMAINING UP HEADED, SQUARE HIPPED AND GOOD TOPPED. 90J IS VERY DOCILE AND EASY GOING, BIG SCROTALED AND GOOD HAIRED; HE'S ONE THAT'S WORTH THE DRIVE TO COME AND SEE.