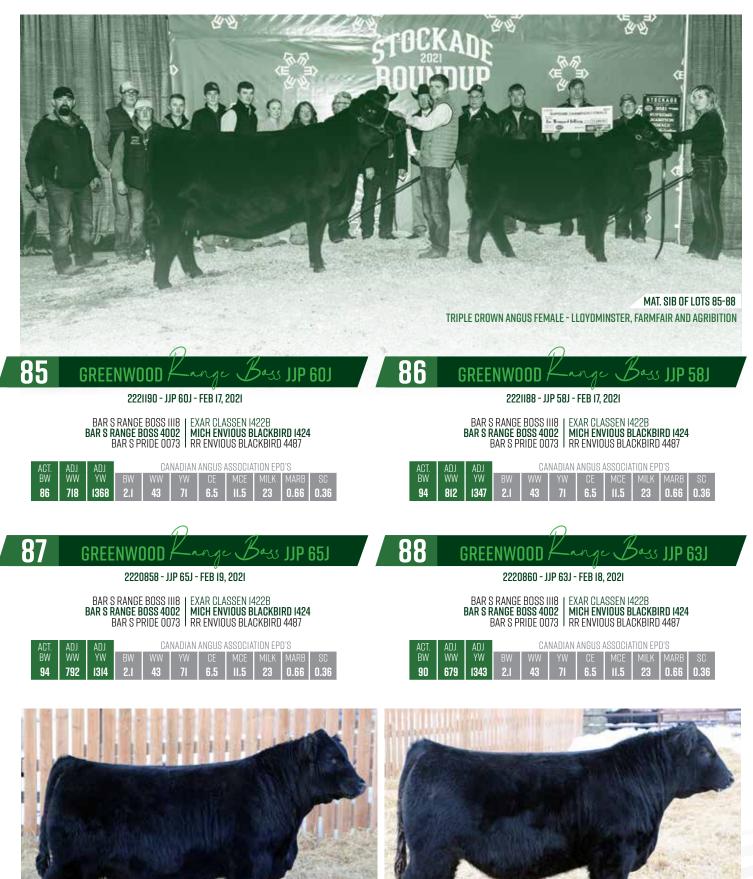

LOTS 85-88: RECOMMENDED FOR COWS. ANOTHER AWESOME SET OF RANGE BOSS BROTHERS FROM ONE OF OUR VERY BEST DONOR COWS. KEEP IN MIND THESE BULLS WILL JUST HAVE BROKEN A YEAR OF AGE AT THE TIME OF THE SALE. THE 424B DONOR COW IS PRETTY LETHAL IN HER PRODUCTION ABILITY. IF I WAS BEING HONEST, I WISH ALL 4 OF THESE WERE HEIFERS IN OUR REPLACEMENT PEN, AS I KNOW THEY WOULD MAKE INCREDIBLE COWS. WE DO HAVE 2 FULL SISTERS AND WHILE BEING YOUNGER, ARE AT THE TOP OF OUR PEN. THESE YOUNG STUDS ARE HUGE MIDDLED, MODERATE MADE AND SOGGY. THEY HAVE EXTRA HAIR, STYLE AND BONE. THEY ARE SOUND BUILT, EASY MOVING AND GOOD FOOTED. THEY HAVE A LONG LIST OF MATERNAL PROGENY THAT HAVE TOPPED SALES, WON AGRIBITION CHAMPION FEMALE, BECOME DONORS FOR NEW OWNERS AND INFLUENTIAL HERDSIRES FOR PROGRAMS LIKE LLB, MJT, RIO GRANDE AND MANY MORE. IF THESE BULLS HAD THE EXTRA COUPLE MONTHS OF AGE THEY MAY JUST BE AT THE TOP OF THE LIST. BUY WITH CONFIDENCE AS THEY WILL JUST GET BETTER WITH AGE.