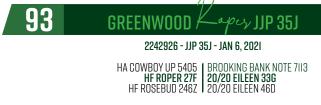

**RECOMMENDED FOR HEIFERS OR COWS.** 35J CAME IN DAM AS A PURCHASE FROM 20/20 ANGUS. HE HAS EXPLODED FROM A MODERATE 80LBS BIRTH WEIGHT TO A HUGE ADJUSTED YEARLING WEIGHT OF I597LBS. IF YOU LIKE EPS, HIS ARE IMPRESSIVE WITH SHOWING CALVING EASE AND HUGE GROWTH POTENTIAL. HIS 2 YEAR OLD DAM IS A POWERFUL LARGE FRAMED COW WITH A GREAT UDDER. 35J HAS ALWAYS PUSHED THE LIMITS FOR PERFORMANCE AND OUT DONE OUR EXPECTATIONS WE'D EXPECT FROM A CALF OFF A FIRST CALVER. REALLY SOGGY, IMPRESSIVE INDIVIDUAL HERE.