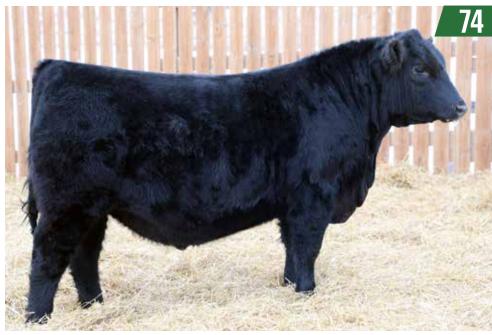

LOT 74: RECOMMENDED FOR BIGGER HEIFERS OR COWS. A BIG TIME HERD SIRE PROSPECT IN TERMS OF POWER AND PERFORMANCE. I2J IS AN EXTRA RIB LONG, MASSIVE MIDDLED, DEEP QUARTERED, AND HUGE SCROTALED. A REALLY PREDICTABLE PEDIGREE HERE IN THIS BULL, WHILE IT'S MAYBE NOT THE HOT NEW TOPIC; IT WILL WORK VERY WELL. IF YOU HAVEN'T INCORPORATED SCHIEFELBEIN ATTRACTIVE INTO YOUR PROGRAM ONE WAY OR ANOTHER YET I2J IS WORTH A SERIOUS LOOK FOR THE PICKIEST OF CATTLEMEN. HE COMES WITH A VERY BALANCED AND MARKETABLE EPD PROFILE. BULLS LIKE THIS NEVER GO OUT OF STYLE, HE'S A PEN FAVORITE OUT OF OUR NUMBER ONE COW 28Z. 6 MATERNAL BROTHERS HAVE SOLD TO LEWIS FARMS, CMT FARMS, VEETEE ANGUS, RIO GRANDE ANGUS, ATHABASCA COLONY AND MANY BRANDS RANCH FOR AN AVERAGE OF \$19,000.