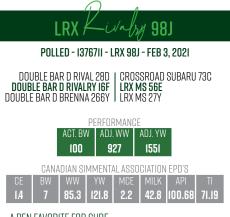

------|---------|-----------|--------|------|
| BW   | WW   | YW   | CE  | BW  | WW       | YW      | MCE     | MILK      | API    | TI   |
| 100  | 830  | 1408 | 6.4 | 5.7 | 91.1     | 131.3   | 2.7     | 20.5      | 104.42 | 73.5 |

-LONG BODIED AND SMOOTH MADE -GOOD FOOTED -ATTRACTIVE BLAZE FACE



LRX CLAR (22)HOMO POLLED - 1376715 - LRX 122 - FEB 19, 2021W/C LOADED UP 119Y<br/>WFL MR WESTWAY 55<br/>WFL SWEET DELICIOUS S32CPERFORMANCECANADIAN MAD. WW<br/>929321561CANADIAN SIMMENTAL ASSOCIATION EPD'SEBW<br/>WW<br/>YWMCE<br/>MILKA 94.133.21.561CANADIAN SIMMENTAL ASSOCIATION EPD'SEBW<br/>WW<br/>YW<br/>WW<br/>MCE<br/>MILKA 94.133.25.4IL 33.94.32.54IL 357

-GOOD WEANING AND YEARLING NUMBERS ON OUR YOUNGEST BLACK BULL -SMOOTH MADE AND FAULT FREE -WILL MATURE INTO AN IMPRESSIVE HERDSIRE







-A PEN FAVORITE FOR SURE -DAM HAS A NEAR PERFECT UDDER -FULL BROTHER TO LAST YEARS HIGH SELLING FULLBLOOD BULL





### LRX Hund 66J

POLLED - 1362331 - LRX 66J - JAN 22, 2021

DOUBLE BAR D RIVAL 28D DOUBLE BAR D RIVALRY I6F DOUBLE BAR D RIVALRY I6F DOUBLE BAR D BRENNA 266Y



-DAM IS THE MOST EASY KEEPING COW ON THE FARM -WILL PRODUCE EXCELLENT FEMALES



### LRX // 104J

#### POLLED - 1362358 - LRX 104J - FEB 8, 2021

DOUBLE BAR D RIVAL 28D DOUBLE BAR D RIVALRY I6F DOUBLE BAR D RIVALRY I6F DOUBLE BAR D BRENNA 266Y LRX MS 105Z

| ACT. | ADJ. | ADJ. |    | CAN | NADIAN S | IMMENTA | L ASSOC | IATION EF | 'D'S  |       |
|------|------|------|----|-----|----------|---------|---------|-----------|-------|-------|
| BW   | WW   | YW   | CE | BW  | WW       | YW      | MCE     | MILK      |