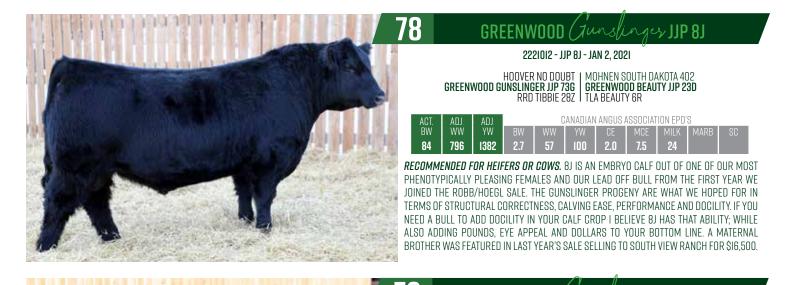

**LOT 77:** *RECOMMENDED FOR HEIFERS OR COWS.* 26J IS THE NATURAL CALF OF OUR 23D DONOR. THIS PEDIGREE IS MATERNALLY PACKED WITH BEAUTY 6R AND 28Z AS THE GRAND DAMS. HE REALLY EXCELS PHENOTYPICALLY WITH AN IDEAL HEAD AND FRONT THIRD INTO A HUGE MIDDLE SECTION. THESE GUNSLINGER BULLS ARE EARLY MATURING WITH GREAT TESTICLES AND HEAVY WEIGHTS. MATERNAL SISTER'S HAVE BEEN FEATURED IN THE BROOKING AND ANGUS COLLECTION SALES AT \$23,000, \$19,500, \$16,500 RESPECTIVELY. THE DAUGHTERS OF 26J SHOULD BE TOP NOTCH AND HIGHLY MARKETABLE