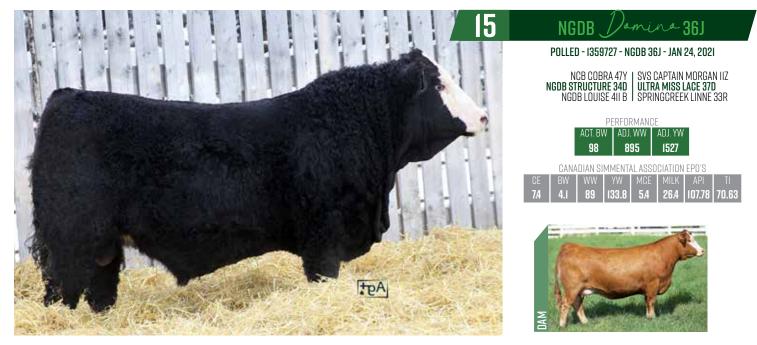

LOT I5: CO-OWNED WITH GREENWOOD CATTLE. A REAL HERD BULL PROSPECT HERE IN THIS BLACK BLAZE FACED PACKAGE. 36J IS A DIRECT STRUCTURE SON WHO CERTAINLY HAS DONE MORE THAN PROVE HIMSELF IN A COUPLE CALF CROPS. 36J HIMSELF IS MOTHERED BY THE BEAUTIFUL LACE 37D DONOR FEMALE, WHO WAS A VERY IMPRESSIVE RED BALDY OUT OF THE GREAT LINNE 33R DONOR COW. 36J HIMSELF IS PROUD, TRAVELS VERY WELL ON A STRONG SET OF FEET N LEGS AND HAS LOADS OF DEPTH OF BODY AND HAIR. WE FEEL THIS IS A REAL UNIQUE PACKAGE HERE IN DOMINO 36J.