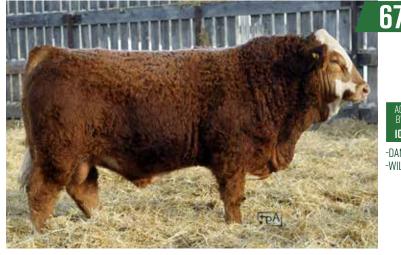

#### 54 LRX

HOMO POLLED - 1376700 - LRX 17J - JAN 7, 2021

r~17]

LFE TRIUMPH 8I6A | WHEATLAND BULL 7I04E LFE STRATTON 3094F | LRX MISS 274G LFE RS AMBER 2I40B | LRX MS RED II3E

| ACT. | ADJ. | ADJ. | CANADIAN SIMMENTAL ASSOCIATION EPD'S<br>CE BW WW YW MCE MILK API TI |     |      |       |     |      |        |       |  |  |  |  |
|------|------|------|---------------------------------------------------------------------|-----|------|-------|-----|------|--------|-------|--|--|--|--|
| BW   | WW   | YW   | CE                                                                  |     |      |       |     |      |        |       |  |  |  |  |
| 82   | 841  | 1412 | 11.3                                                                | 1.2 | 78.9 | 113.5 | 4.7 | 25.4 | 122.93 | 75.18 |  |  |  |  |

-OUR FIRST BULLS TO SELL OUT OUR NEW HERDSIRE LFE STRATTON AND THEY ARE WORTH A LOOK

-CALVING EASE ON BOTH SIDES OF PEDIGREE -VERY WELL BALANCED AND SMOOTH MADE -DARK RED AND EYE APPEALING -WILL GET NOTICED SALE DAY