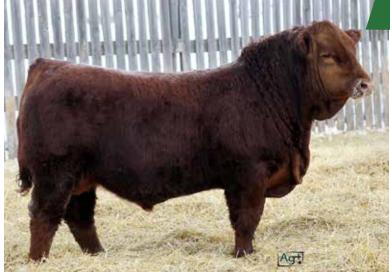

J CANADIAN SIMMENTAL ASSOCIATION EPD'S<br>BW WW YW CE BW WW YW MCE MILK API |     |    |     |                                        |  |  |  |  |  |  |  |  |  |  |
|----------------------------------------------------------------------------------------|-----|----|-----|----------------------------------------|--|--|--|--|--|--|--|--|--|--|
| BW                                                                                     | WW  | YW | CE  | E BW WW YW MCE MILK API TI             |  |  |  |  |  |  |  |  |  |  |
| 103                                                                                    | 876 |    | 5.1 | 5.1 5.7 81.6 124.6 1.5 24 105.88 69.32 |  |  |  |  |  |  |  |  |  |  |

-YOUNGEST BULL IN OUR OFFERING -LONG BODIED WITH GOOD HAIRCOAT -WILL PRODUCE EXCELLENT FEMALES



#### 54 LRX

HOMO POLLED - 1376700 - LRX 17J - JAN 7, 2021

r~17]

LFE TRIUMPH 8I6A | WHEATLAND BULL 7I04E LFE STRATTON 3094F | LRX MISS 274G LFE RS AMBER 2I40B | LRX MS RED II3E

| ACT. | ADJ. | ADJ. | CANADIAN SIMMENTAL ASSOCIATION EPD'S<br>CE BW WW YW MCE MILK API TI |     |      |       |     |      |        |       |  |  |  |  |
|------|------|------|---------------------------------------------------------------------|-----|------|-------|-----|------|--------|-------|--|--|--|--|
| BW   | WW   | YW   | CE                                                                  |     |      |       |     |      |        |       |  |  |  |  |
| 82   | 841  | 1412 | 11.3                                                                | 1.2 | 78.9 | 113.5 | 4.7 | 25.4 | 122.93 | 75.18 |  |  |