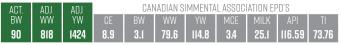

-----------------------------|-----|------|-------|-----|------|--------|-------|--|--|--|--|
| BW   | WW   | YW   | CE                                                                  |     |      |       |     |      |        |       |  |  |  |  |
| 82   | 841  | 1412 | 11.3                                                                | 1.2 | 78.9 | 113.5 | 4.7 | 25.4 | 122.93 | 75.18 |  |  |  |  |

-OUR FIRST BULLS TO SELL OUT OUR NEW HERDSIRE LFE STRATTON AND THEY ARE WORTH A LOOK

-CALVING EASE ON BOTH SIDES OF PEDIGREE -VERY WELL BALANCED AND SMOOTH MADE -DARK RED AND EYE APPEALING -WILL GET NOTICED SALE DAY



#### HOMO POLLED - 1376701 - LRX 24J - JAN 9, 2021

•~24J

LRX

LFE TRIUMPH 816A | CCLT ALLIANCE 91C LFE STRATTON 3094F | LRX BETTY 227G LFE RS AMBER 2140B | LRX BLACK 49D



-DAM 227G DID AN EXCELLENT JOB RAISING HER FIRST CALF -GRANDDAM 49D RAISED OUR HIGH SELLING BULL LAST YEAR -STRATTON CALVES ARE A GREAT COMBINATION OF CALVING EASE AND PERFORMANCE



-HOMO POLLED

-A FEATURE BULL THAT HAS A VERY SIMILAR LOOK AS HIS SIRE STRATTON

-E.T. CALF FROM AN AWESOME IO4S DAUGHTER THAT RAISED OUR HIGH SELLING BULL TWO YEARS TO BLACK GOLD

-DEEP AND SOGGY

-LARGE SCROTAL

-QUIET DISPOSITION



-WE REALLY LIKE OUR GAME FACE CALVES -WIDE TOPPED AND STOUT MADE -GOOD FOOTED -LARGE SCROTAL







-A STANDOUT OF OUR BULLS ALL YEAR -240F WOULD BE ONE OF OUR FAVORITE COWS ON THE FARM -PROVEN GENETICS ON A FEATURE BULL











way 1011 LRX

HOMO POLLED - 1362351 - LRX 101J - FEB 5, 2021

W/C LOADED UP III9Y | MRL MISSILE I38C WFL MR WESTWAY 5F | LRX MISS MISSILE 2F WFL SW