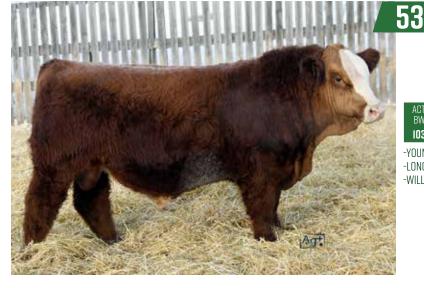

| 1516    |  |  |  |  |  |  |  |

|     | CANADIAN SIMMENTAL ASSOCIATION EPD'S |      |       |     |      |        |       |  |  |  |  |  |  |
|-----|--------------------------------------|------|-------|-----|------|--------|-------|--|--|--|--|--|--|
| CE  | BW                                   | WW   | YW    | MCE | MILK | API    |       |  |  |  |  |  |  |
| 7.5 | 4.6                                  | 80.8 | 133.8 | 3.3 | 24.6 | 115.78 | 72.97 |  |  |  |  |  |  |





-WIDE TOPPED AND DEEP -WILL MATURE TO BE A VERY GOOD TROUBLE FREE BULL







-POWERFUL HERD BULL THAT HAS BEEN A STANDOUT SINCE BIRTH -HEAVIEST BULL AT BOTH WEANING AND YEARLING -E.T. CALF THAT WAS PURCHASED FROM CANADIAN DONORS AND OUT OF THE POPULAR SHE'S THE DREAM COW -ELITE GENETICS WITH THIS FEATURE BULL











#### ace [42] LRX POLLED - 1362374 - LRX 142J - MAR 9, 2021

LFE CASH 386D | CDI AUTHORITY 77X LFE GAME FACE 338F | RAINALTA 24S AUTHORITY30C LFE BS AMBER 60D | RAINALTA MAXBOMBSHELL 6IU

| ACT. ADJ ADJ CANADIAN SIMMENTAL ASSOCIATION EPD'S<br>BW WW YW CE BW WW YW MCE MILK API |     |    |     |                                        |  |  |  |  |  |  |  |  |  |  |
|----------------------------------------------------------------------------------------|-----|----|-----|----------------------------------------|--|--|--|--|--|--|--|--|--|--|
| BW                                                                                     | WW  | YW | CE  | E BW WW YW MCE MILK API TI             |  |  |  |  |  |  |  |  |  |  |
| 103