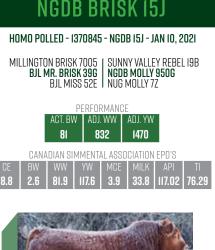

3/4 BLOOD THAT'S DEEP RED WITH GREAT FEET. THIS BULL CAN GET OUT AND TRAVEL WITH A REAL LOOK AT ME PRESENCE TO HIM. LENGTH, DEPTH, FUNCTIONALITY, ITS ALL HERE

LOT 38: LEAD BRISK SON THAT WAS BORN AT 81LBS TO A FIRST CALF HEIFER AND WEANED NEARLY 850LBS! WE NEEDED A SOLID HEIFER BULL TWO SPRINGS AGO AND ARE IMPRESSED WITH THE JOB 39G DID FOR US. HIS CALVES CAME THE RIGHT SIZE WITH LOTS OF VIGOR AND JUST STARTED GROWING. I5J IS A CALVING EASE PROSPECT THAT WILL ALSO ADD POUNDS TO HIS CALF CROP.