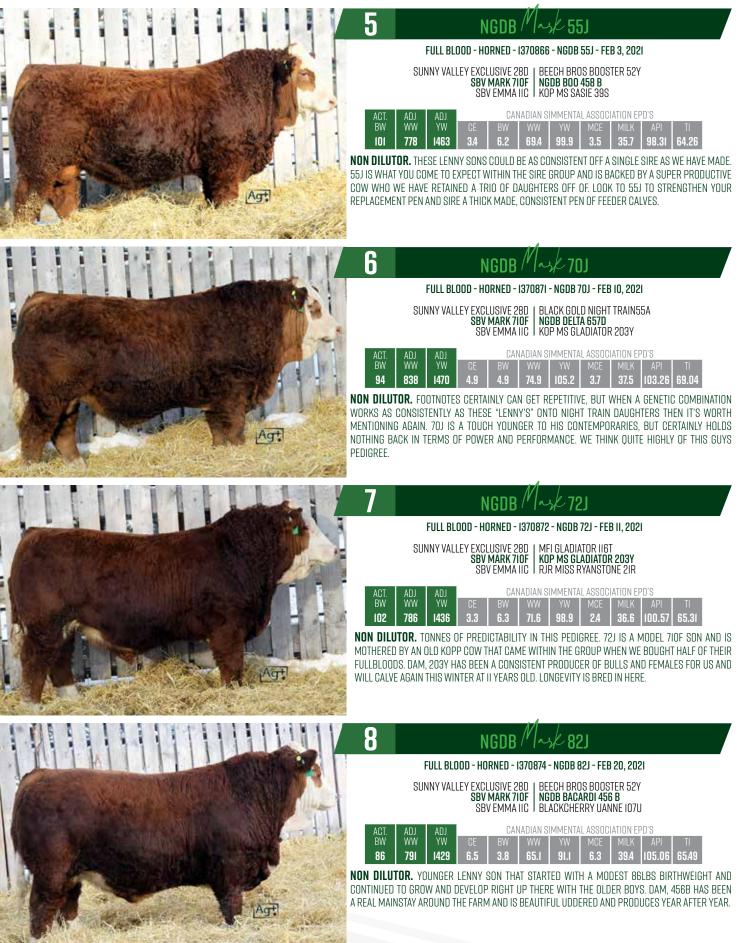

ERCIAL OUTFIT PACKETT BRO'S. LADY A'S SONS WE HAVE SOLD THROUGH THE BULL SALE HAVE AVERAGED OVER \$II,000 AND HER DAUGHTERS HAVE SOLD THROUGH FRIDAY NIGHT LIGHTS AVERAGING OVER \$23,000. SHE'S A REAL DEAL TYPE FEMALE.







**LOT 3: NON DILUTOR.** HERD BULL PROSPECT HERE BACKED BY OUR MOST PROLIFIC DONOR COW, LADY A 5IA AND SIRED BY VIPER. IJ IS HIGH PERFORMING, WITH TONNES OF SHAPE AND BREED CHARACTER. LOOK TO HIM TO STRENGTHEN MATERNAL QUALITIES WHILE NOT GIVING UP ANY POWER AND PUNCH. IJ IS BROAD TOPPED WITH A BIG HIP.



**LOT 4: NON DILUTOR.** THIS "LENNY" ONTO NIGHT TRAIN FEMALES CLICKED VERY WELL. 45J GOT MANY OF THE GREAT QUALITIES WE FEEL HIS SIRE BROUGHT TO THE TABLE, STRONG FOOTED, PRESENCE AND A DARK COMPLEXION. 45J WILL SURELY PLEASE WITH HIS ADDED SHAPE AND MUSCLE PATTERN.





**NON DILUTOR.** LEAD GRIFFON SON THAT POSSESSES THE DARK, SMOOTH, ATTRACTIVE LOOK THAT HIS SIRE BROUGHT TO OUR ATTENTION A COUPLE YEARS AGO WHEN WE WENT ON THE HUNT FOR A HOMO POLLED HERD BULL. IOJ IS MOTHERED BY A BEAUTIFUL COW WHO HAS BEEN SUPER PRODUCTIVE FOR US. WE THINK YOU'LL REALLY LIKE THESE GRIFFON SONS AND FEEL THE REPLACEMENT FEMALES MADE BY THEM COULD BE EXTREMELY SOUGHT AFTER.



# NGDB (Triffan 33)

FULL BLOOD - POLLED - 1370856 - NGDB 33J - JAN 22, 2021

BLACK GOLD TAOA 124D | KSL PLD COMMANDER 30C ANTRIM GRIFFON 32C | NGDB PENNY 822F TWIN BRAE MS CHANCE 504C | NGDB CHOCALATE 906W

| ACT. | ADJ. | ADJ. |     | CANADIAN SIMMENTAL ASSOCIATION EPD'S |      |      |     |      |       |       |  |  |
|------|------|------|-----|--------------------------------------|------|