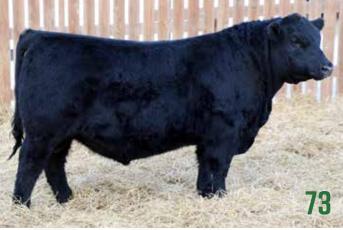

HOPES OF MAKING SOME BEAUTIFUL COW'S IN THE COMBINATION OF OUR MATRIARCH DONOR 28Z AND THE \$160,000 DAM OF U2 COALITION; U2 ERELITE 109Z. WE DID END UP WITH I TOP PROSPECT HEIFER, BUT THESE 3 BROTHERS REALLY PROVED 28Z AS A HERD BULL FACTORY. OUR PICKS AND OPINIONS HAVE CHANGED BACK AND FORTH BETWEEN THESE BROTHERS AS THEY GIVE YOU SOME DIFFERENT OPTIONS AND FLEXIBILITY. 21J WAS THE EARLY STANDOUT AND PASTURE TOUR FAVORITE OF MOST VISITORS FOR HIS MASS, MUSCLE PATTERN AND HERD BULL LOOK. HIS IMPRESSIVE SPREAD FROM 75LBS BIRTH WEIGHT TO ADJUSTED 924LBS WEANING AND I488LBS YEARLING WEIGHT IS HARD TO ACHIEVE. THE YOUNGER BROTHER 47J HAS BEEN CRANKING IT ON AND PROVING TO BE A BIG TIME HERD BULL PROSPECT. WE LOVE THIS BULLS STRUCTURAL DESIGN, HAIR COAT, EARLY MATURITY AND OVERALL PHENOTYPE. HE REALLY REMINDS US OF THE \$31,000 GAME NIGHT BULL PURCHASED BY LEWIS FARMS. 20J OFFERS THE MOST CALVING EASE BUILT PACKAGE, WE'D LIKE TO CONSIDER HE'D BE BOMB PROOF IN THE HEIFER PEN. HE'S EXTREMELY SMOOTH MADE WITH A NICE HEAD AND TRADITIONAL ANGUS STYLE. WE WILL LEAVE THE CHOICE AS TO WHO'S YOUR FAVOURITE UP TO YOU. ONE THING THAT IS FOR SURE IS WE'D LIKE TO USE ONE OF THE BROTHERS IN OUR OWN PROGRAM MOVING FORWARD AS WE FEEL THE MATERNAL BACKING BEHIND THEM IS TOP NOTCH WHILE THEY ARE PHENOTYPICALLY IMPRESSIVE AND IDEALLY BALANCED ON PAPER.