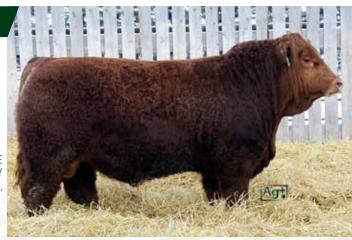

#### NGDB 16.

HOMO POLLED - 1370847 - NGDB 16J - JAN 11, 2021

SPRINGCREEK LAUNCH IIOE | MRL RED WHISKEY IOIB MAF MOTION 1736 | NGDB REDS 827F

MAF MS 46B | NGDB CAMBIE 54IC

CANADIAN SIMMENTAL ASSOCIATION EPD'S 826 1266 87.9 THIS GROUP OF MOTIONS SONS IS REALLY NICE. CONSISTENTLY DARK RED, HAIRY, STOUT HIPPED AND

BIG RIBBED. 16J HAS A BEAUTIFUL WHISKEY DAM THAT DID A GREAT JOB ON 16J WHO STARTED OUT AT 86LBS AT BIRTH AND WEANED CLOSE TO 900LBS AT WEANING. GREAT SPREAD HERE IN THIS DARK CALF FROM BIRTH TO WEANING.