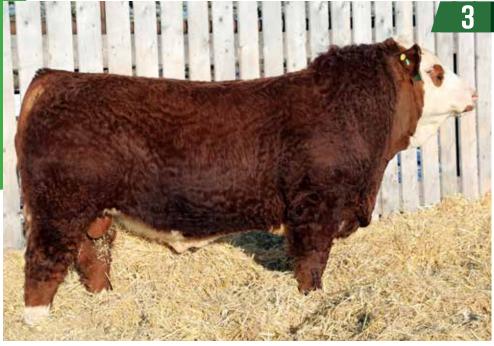

**LOT 3: NON DILUTOR.** HERD BULL PROSPECT HERE BACKED BY OUR MOST PROLIFIC DONOR COW, LADY A 5IA AND SIRED BY VIPER. IJ IS HIGH PERFORMING, WITH TONNES OF SHAPE AND BREED CHARACTER. LOOK TO HIM TO STRENGTHEN MATERNAL QUALITIES WHILE NOT GIVING UP ANY POWER AND PUNCH. IJ IS BROAD TOPPED WITH A BIG HIP.