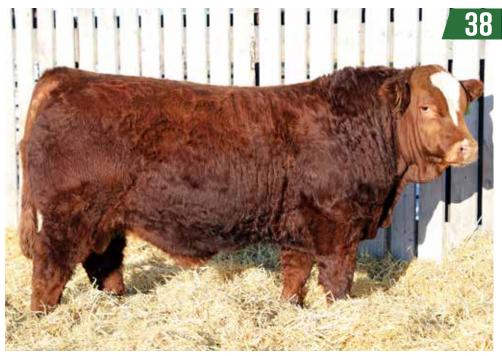

3/4 BLOOD THAT'S DEEP RED WITH GREAT FEET. THIS BULL CAN GET OUT AND TRAVEL WITH A REAL LOOK AT ME PRESENCE TO HIM. LENGTH, DEPTH, FUNCTIONALITY, ITS ALL HERE

LOT 38: LEAD BRISK SON THAT WAS BORN AT 81LBS TO A FIRST CALF HEIFER AND WEANED NEARLY 850LBS! WE NEEDED A SOLID HEIFER BULL TWO SPRINGS AGO AND ARE IMPRESSED WITH THE JOB 39G DID FOR US. HIS CALVES CAME THE RIGHT SIZE WITH LOTS OF VIGOR AND JUST STARTED GROWING. I5J IS A CALVING EASE PROSPECT THAT WILL ALSO ADD POUNDS TO HIS CALF CROP.