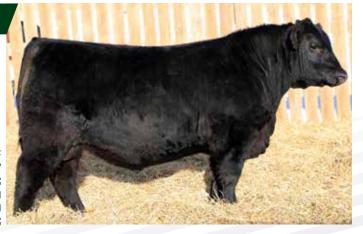

2220853 - JJP 24J - JAN 5, 2021

B C LOOKOUT 7024 | S A V HERITAGE 6295 74-51 SUDDEN LOOK 1023 | RRD TIBBIE 282 EXG LUCY PO6I R3 | RRD TIBBIE 9W

| ACT. | ADJ. | ADJ. | CANADIAN ANGUS ASSOCIATION EPD'S |    |    |     |     |      |      |      |
|------|------|------|----------------------------------|----|----|-----|-----|------|------|------|
| BW   | WW   | YW   | BW                               | WW | YW | CE  | MCE | MILK | MARB |      |
| 91   | 849  | 1399 | 1.2                              | 54 | 93 | 7.5 | 6.5 | 24   | 0.33 | 0.56 |

**RECOMMENDED FOR COWS.** 24J IS A BEAST OF A BULL WITH AMPLE THICKNESS FROM FRONT TO BACK. HE'S GOT EXTRA MASS, BONE AND HAIR. HIS SIRE IS KNOWN AROUND HERE AS AN UDDER IMPROVER. IF YOU WANT TO MAKE POWERFUL FEMALES WITH PERFECT UDDERS HERE'S A BULL THAT CAN DO IT. A 4 YEAR OLD FULL SISTER TO 24J IS AN IDEAL COW WITH A PERFECT UDDER AND FLAWLESS STRUCTURE. THIS BULL LOOKED LIKE A BULL IN JULY, WHICH IS ALWAYS A BONUS WHEN IT COMES TO WEANING TIME; YOU KNOW THEY ARE GOING TO POUND THE SCALE DOWN.