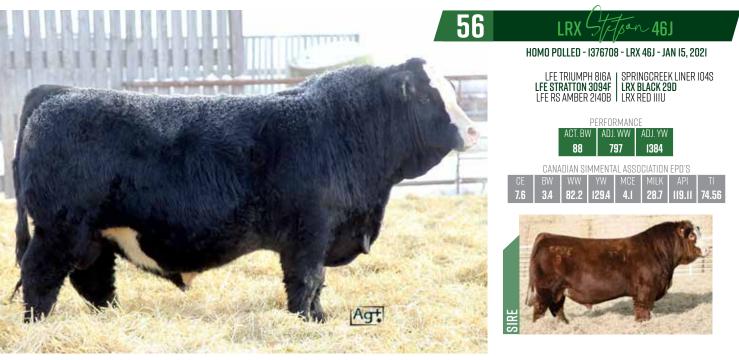

|     |      |       |     |      |        |       |  |  |  |  |
| 82   | 841  | 1412 | 11.3                                                                | 1.2 | 78.9 | 113.5 | 4.7 | 25.4 | 122.93 | 75.18 |  |  |  |  |

-OUR FIRST BULLS TO SELL OUT OUR NEW HERDSIRE LFE STRATTON AND THEY ARE WORTH A LOOK

-CALVING EASE ON BOTH SIDES OF PEDIGREE -VERY WELL BALANCED AND SMOOTH MADE -DARK RED AND EYE APPEALING -WILL GET NOTICED SALE DAY



#### HOMO POLLED - 1376701 - LRX 24J - JAN 9, 2021

•~24J

LRX

LFE TRIUMPH 816A | CCLT ALLIANCE 91C LFE STRATTON 3094F | LRX BETTY 227G LFE RS AMBER 2140B | LRX BLACK 49D



-DAM 227G DID AN EXCELLENT JOB RAISING HER FIRST CALF -GRANDDAM 49D RAISED OUR HIGH SELLING BULL LAST YEAR -STRATTON CALVES ARE A GREAT COMBINATION OF CALVING EASE AND PERFORMANCE



-HOMO POLLED

-A FEATURE BULL THAT HAS A VERY SIMILAR LOOK AS HIS SIRE STRATTON

-E.T. CALF FROM AN AWESOME IO4S DAUGHTER THAT RAISED OUR HIGH SELLING BULL TWO YEARS TO BLACK GOLD

-DEEP AND SOGGY

-LARGE SCROTAL

-QUIET DISPOSITION



-WE REALLY LIKE OUR GAME FACE CALVES -WIDE TOPPED AND STOUT MADE -GOOD FOOTED -LARGE SCROTAL







-A STANDOUT OF OUR BULLS ALL YEAR -240F WOULD BE ONE OF OUR FAVORITE COWS ON THE FARM -PROVEN GENETICS ON A FEATURE BULL











way 1011 LRX

HOMO POLLED - 1362351 - LRX 101J - FEB 5, 2021

W/C LOADED UP III9Y | MRL MISSILE I38C WFL MR WESTWAY 5F | LRX MISS MISSILE 2F WFL SWEET DELICIOUS 532C | LRX MS BLACK 36A

| ACT. | ADJ. | ADJ. |     | CAN | NADIAN S | IMMENTA | L ASSOC | IATION EF | PD'S   |      |
|------|------|------|-----|-----|----------|-----