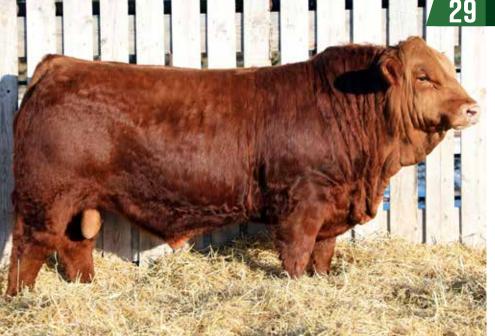

LOT 29: A REALLY AWESOME RESULT OUT OF OUR ET PROGRAM LINING OUR #I INCOME COW WITH FULL VELOCITY. 3J IS BIG BODIED, DARK RED, HAIRY WITH STRONG DARK FEET. WE FEEL THIS IS A TRUE HERD BULL CANDIDATE THAT CHECKS OFF SO MANY BOXES AND EVEN HAS A SNIP OF WHITE ABOVE HIS NOSE. THE 5IA DONOR HAS DONE EVERYTHING WE COULD HAVE EVER ASKED OF HER AND HAS PUT MANY SONS IN TOP PUREBRED AND COMMERCIAL OPERATIONS AND HAS HAD MANY HIGH SELLING DAUGHTERS THROUGH FRIDAY NIGHT LIGHTS. 5IA'S DAUGHTERS NOW IN PRODUCTION ARE CERTAINLY CLIMBING TO THE TOP OF THE HERD AND WE ARE CURRENTLY FLUSHING A DAUGHTER ALSO. THE FULL VELOCITY DAUGHTERS ARE STARTING TO CALVE AS WE WRITE FOOTNOTES AND THEY SURE LOOK TO BE PROMISING FEMALES WITH BEAUTIFUL UDDERS.