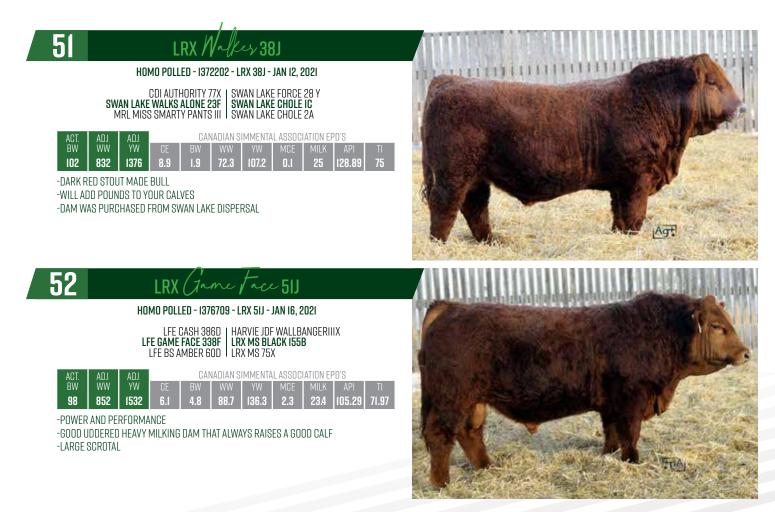

LOT 14: NON DILUTOR. A REAL SALE FEATURE HERE IN THIS HOMO POLLED GRIFFON SON. 81J IS POWERFULLY CONSTRUCTED AND VERY CORRECT IN HIS BUILD. BROAD TOPPED, STOUT HIPPED AND EASY TO LOOK AT. HIS MOTHER IS A MODEL BRAVO DAUGHTER WITH A PICTURE PERFECT UDDER THAT'S VERY EASY DOING.

LOT I5: CO-OWNED WITH GREENWOOD CATTLE. A REAL HERD BULL PROSPECT HERE IN THIS BLACK BLAZE FACED PACKAGE. 36J IS A DIRECT STRUCTURE SON WHO CERTAINLY HAS DONE MORE THAN PROVE HIMSELF IN A COUPLE CALF CROPS. 36J HIMSELF IS MOTHERED BY THE BEAUTIFUL LACE 37D DONOR FEMALE, WHO WAS A VERY IMPRESSIVE RED BALDY OUT OF THE GREAT LINNE 33R DONOR COW. 36J HIMSELF IS PROUD, TRAVELS VERY WELL ON A STRONG SET OF FEET N LEGS AND HAS LOADS OF DEPTH OF BODY AND HAIR. WE FEEL THIS IS A REAL UNIQUE PACKAGE HERE IN DOMINO 36J.