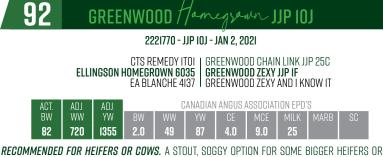

RECOMMENDED FOR HEIFERS OR COWS. A STOUT, SUGGY OPTION FOR SOME BIGGER HEIFERS OR COWS WHO HAS ALWAYS BEEN NOTICEABLE FROM A YOUNG AGE. AT A MONTH OF AGE THIS MIGHT HAVE BEEN THE BIGGEST STOUTEST CALF ON THE FARM, HE HASN'T LOOKED BACK SINCE. HIS DAM IS A VERY NICE LOOKING, GOOD UDDERED, PERFECT FOOTED COW. WE HAVE REALLY LIKED THE HOME GROWN CALVES WE'VE HAD AND THE CALVING EASE AND GROWTH CURVE IS DEFINITELY CONSISTENT. THIS GUY WILL CALVE EASY AND THEN ADD POUNDS AND HAIR TO YOUR CALF CROP.