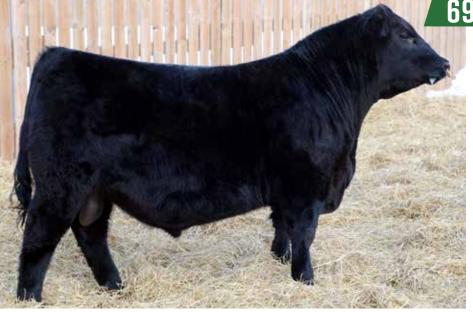

LOT 69: RECOMMENDED FOR COWS. RUSH IS A STANDOUT INDIVIDUAL THAT DESERVES SERIOUS ATTENTION AND CONSIDERATION. HE'S THE RESULT OF AN EMBRYO PURCHASE WITH OUR FRIENDS AT BLACK GOLD FROM ONE OF BROOKINGS MOST POTENT DONORS. 90J IS A MATERNAL BROTHER TO THE \$94,500 BROOKING EMERALD WHO LED OFF THE HISTORIC ROSE BOWL EVENT. HIS DAM BROOKING BEAUTY 905I WHO IS NOW DECEASED IS ONLY BEGINNING TO MAKE HER MARK AT BROOKING AND YOU'RE GOING TO BE HEARING A LOT ABOUT THIS COW IN THE NEXT FEW YEARS WITH 27 HEIFER CALVES REGISTERED TO HER IN 2021. TWO OF WHICH ARE FULL SISTERS TO RUSH AND NEAR STANDOUTS IN THE BROOKING AND GREENWOOD REPLACEMENT PENS. THIS BULLS ACTUAL DATA COUPLED WITH HIS EPD'S IS IMPRESSIVE ACROSS THE BOARD. HE'S RANKED IN THE TOP I-2% FOR WEANING AND YEARLING WEIGHT WHILE BEING ABOVE AVERAGE IN ALMOST ALL TRAITS. HIS OUTCROSS SIRE HAS BEEN MAKING WAVES SOUTH OF THE BORDER FOR A FEW YEARS AND IS JUST GETTING STARTED HERE IN CANADA. RUSH IS AS UNIQUE TO THE EYE AS HE IS ON PAPER. HE'S SOUND ON THE GROUND, MASSIVE IN HIS MIDDLE THIRD WHILE REMAINING UP HEADED, SQUARE HIPPED AND GOOD TOPPED. 90J IS VERY DOCILE AND EASY GOING, BIG SCROTALED AND GOOD HAIRED; HE'S ONE THAT'S WORTH THE DRIVE TO COME AND SEE.