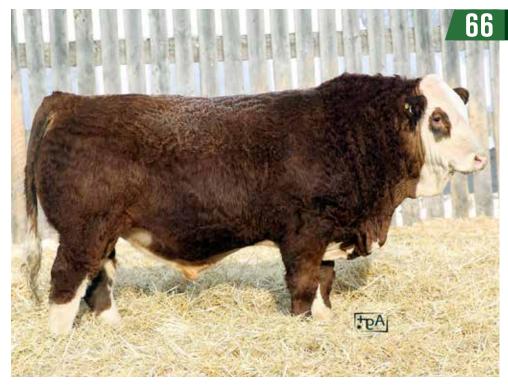

--------|---------|-----------|--------|------|
| BW   | WW   | YW   | CE  | BW  | WW       | YW      | MCE     | MILK      | API    | TI   |
| 100  | 830  | 1408 | 6.4 | 5.7 | 91.1     | 131.3   | 2.7     | 20.5      | 104.42 | 73.5 |

-LONG BODIED AND SMOOTH MADE -GOOD FOOTED -ATTRACTIVE BLAZE FACE



LRX CLAR (22)HOMO POLLED - 1376715 - LRX 122 - FEB 19, 2021W/C LOADED UP 119Y<br/>WFL MR WESTWAY 55<br/>WFL SWEET DELICIOUS S32CPERFORMANCECANADIAN MAD. WW<br/>929321561CANADIAN SIMMENTAL ASSOCIATION EPD'SEBW<br/>WW<br/>YWMCE<br/>MILKA 94.133.21.561CANADIAN SIMMENTAL ASSOCIATION EPD'SEBW<br/>WW<br/>YW<br/>WW<br/>MCE<br/>MILKA 94.133.25.4IL 33.94.32.54IL 357

-GOOD WEANING AND YEARLING NUMBERS ON OUR YOUNGEST BLACK BULL -SMOOTH MADE AND FAULT FREE -WILL MATURE INTO AN IMPRESSIVE HERDSIRE







-A PEN FAVORITE FOR SURE -DAM HAS A NEAR PERFECT UDDER -FULL BROTHER TO LAST YEARS HIGH SELLING FULLBLOOD BULL





### LRX Hund 66J

POLLED - 1362331 - LRX 66J - JAN 22, 2021

DOUBLE BAR D RIVAL 28D DOUBLE BAR D RIVALRY I6F DOUBLE BAR D RIVALRY I6F DOUBLE BAR D BRENNA 266Y



-DAM IS THE MOST EASY KEEPING COW ON THE FARM -WILL PRODUCE EXCELLENT FEMALES



### LRX // 104J

#### POLLED - 1362358 - LRX 104J - FEB 8, 2021

DOUBLE BAR D RIVAL 28D DOUBLE BAR D RIVALRY I6F DOUBLE BAR D RIVALRY I6F DOUBLE BAR D BRENNA 266Y LRX MS 105Z

| ACT. | ADJ. | ADJ. |    | CAN | NADIAN S | IMMENTA | L ASSOC | IATION EF | 'D'S  |       |
|------|------|------|----|-----|----------|---------|---------|-----------|-------|-------|
| BW   | WW   | YW   | CE | BW  | WW       | YW      | MCE     | MILK