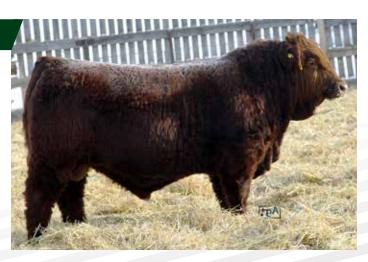

# **ROBB FARMS LTD.** TREVOR AND TARA

GARY AND DARLEEN TREVOR 780.205.0226 GARY 780.205.1744 TREVORROBB@HOTMAIL.COM

-DAM 76Z PRODUCES A FEATURE HERDBULL YEAR AFTER YEAR -SIRE BIG RED WAS PURCHASED AS A HIGH SELLER FROM DOUBLE BAR D AS IS ONE OF THE MOST IMPRESSIVE BULLS TO EVER WALK OUR PASTURES -LONG BODIED AND FREE MOVING -TOP QUALITY HERDSIRE THAT WILL WORK WELL IN ANY HERD

61.48

∦c 9]

HOMO POLLED - 1372201 - LRX 9J - JAN 4, 2021

SWAN LAKE BIG RED 85 B | HARVIE JDF WALLBANGERIIIX DOUBLE BAR D BIG RED 822F | LRX MS RED 76Z DOUBLE BAR D LADY II3X | LRX MS RIBEYE I42X

| PERFORMANCE |         |         |  |  |  |  |  |  |  |
|-------------|---------|---------|--|--|--|--|--|--|--|
| ACT. BW     | ADJ. WW | ADJ. YW |  |  |  |  |  |  |  |
| 102         | 858     | 1516    |  |  |  |  |  |  |  |

|     | CANADIAN SIMMENTAL ASSOCIATION EPD'S |      |       |     |      |        |       |  |  |  |  |  |  |
|-----|--------------------------------------|------|-------|-----|------|--------|-------|--|--|--|--|--|--|
| CE  | BW                                   | WW   | YW    | MCE | MILK | API    |       |  |  |  |  |  |  |
| 7.5 | 4.6                                  | 80.8 | 133.8 | 3.3 | 24.6 | 115.78 | 72.97 |  |  |  |  |  |  |

-WIDE TOPPED AND DEEP -WILL MATURE TO BE A VERY GOOD TROUBLE FREE BULL

-POWERFUL HERD BULL THAT HAS BEEN A STANDOUT SINCE BIRTH -HEAVIEST BULL AT BOTH WEANING AND YEARLING -E.T. CALF THAT WAS PURCHASED FROM CANADIAN DONORS AND OUT OF THE POPULAR SHE'S THE DREAM COW -ELITE GENETICS WITH THIS FEATURE BULL