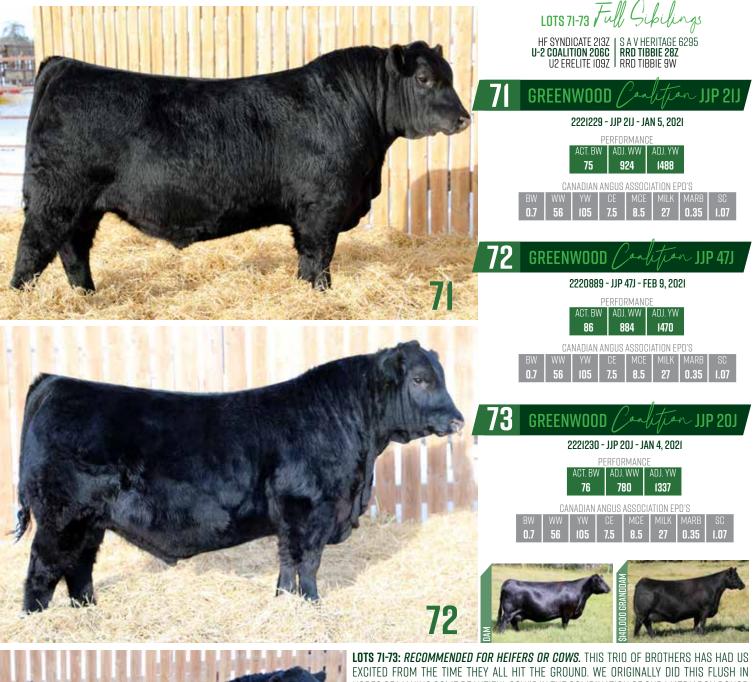

HOPES OF MAKING SOME BEAUTIFUL COW'S IN THE COMBINATION OF OUR MATRIARCH DONOR 28Z AND THE \$160,000 DAM OF U2 COALITION; U2 ERELITE 109Z. WE DID END UP WITH I TOP PROSPECT HEIFER, BUT THESE 3 BROTHERS REALLY PROVED 28Z AS A HERD BULL FACTORY. OUR PICKS AND OPINIONS HAVE CHANGED BACK AND FORTH BETWEEN THESE BROTHERS AS THEY GIVE YOU SOME DIFFERENT OPTIONS AND FLEXIBILITY. 21J WAS THE EARLY STANDOUT AND PASTURE TOUR FAVORITE OF MOST VISITORS FOR HIS MASS, MUSCLE PATTERN AND HERD BULL LOOK. HIS IMPRESSIVE SPREAD FROM 75LBS BIRTH WEIGHT TO ADJUSTED 924LBS WEANING AND I488LBS YEARLING WEIGHT IS HARD TO ACHIEVE. THE YOUNGER BROTHER 47J HAS BEEN CRANKING IT ON AND PROVING TO BE A BIG TIME HERD BULL PROSPECT. WE LOVE THIS BULLS STRUCTURAL DESIGN, HAIR COAT, EARLY MATURITY AND OVERALL PHENOTYPE. HE REALLY REMINDS US OF THE \$31,000 GAME NIGHT BULL PURCHASED BY LEWIS FARMS. 20J OFFERS THE MOST CALVING EASE BUILT PACKAGE, WE'D LIKE TO CONSIDER HE'D BE BOMB PROOF IN THE HEIFER PEN. HE'S EXTREMELY SMOOTH MADE WITH A NICE HEAD AND TRADITIONAL ANGUS STYLE. WE WILL LEAVE THE CHOICE AS TO WHO'S YOUR FAVOURITE UP TO YOU. ONE THING THAT IS FOR SURE IS WE'D LIKE TO USE ONE OF THE BROTHERS IN OUR OWN PROGRAM MOVING FORWARD AS WE FEEL THE MATERNAL BACKING BEHIND THEM IS TOP NOTCH WHILE THEY ARE PHENOTYPICALLY IMPRESSIVE AND IDEALLY BALANCED ON PAPER.