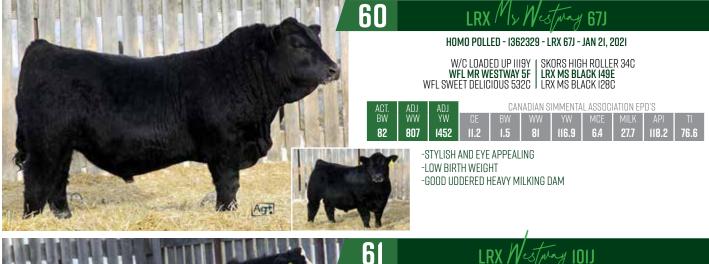

way 1011 LRX

HOMO POLLED - 1362351 - LRX 101J - FEB 5, 2021

W/C LOADED UP III9Y | MRL MISSILE I38C WFL MR WESTWAY 5F | LRX MISS MISSILE 2F WFL SWEET DELICIOUS 532C | LRX MS BLACK 36A

| ACT. | ADJ. | ADJ. |     | CAN | NADIAN S | IMMENTA | L ASSOC | IATION EF | PD'S   |      |
|------|------|------|-----|-----|----------|---------|---------|-----------|--------|------|
| BW   | WW   | YW   | CE  | BW  | WW       | YW      | MCE     | MILK      | API    | TI   |
| 100  | 830  | 1408 | 6.4 | 5.7 | 91.1     | 131.3   | 2.7     | 20.5      | 104.42 | 73.5 |