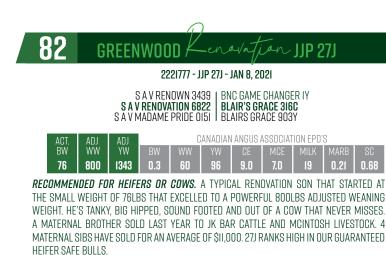

LOT 69: RECOMMENDED FOR COWS. RUSH IS A STANDOUT INDIVIDUAL THAT DESERVES SERIOUS ATTENTION AND CONSIDERATION. HE'S THE RESULT OF AN EMBRYO PURCHASE WITH OUR FRIENDS AT BLACK GOLD FROM ONE OF BROOKINGS MOST POTENT DONORS. 90J IS A MATERNAL BROTHER TO THE \$94,500 BROOKING EMERALD WHO LED OFF THE HISTORIC ROSE BOWL EVENT. HIS DAM BROOKING BEAUTY 905I WHO IS NOW DECEASED IS ONLY BEGINNING TO MAKE HER MARK AT BROOKING AND YOU'RE GOING TO BE HEARING A LOT ABOUT THIS COW IN THE NEXT FEW YEARS WITH 27 HEIFER CALVES REGISTERED TO HER IN 2021. TWO OF WHICH ARE FULL SISTERS TO RUSH AND NEAR STANDOUTS IN THE BROOKING AND GREENWOOD REPLACEMENT PENS. THIS BULLS ACTUAL DATA COUPLED WITH HIS EPD'S IS IMPRESSIVE ACROSS THE BOARD. HE'S RANKED IN THE TOP I-2% FOR WEANING AND YEARLING WEIGHT WHILE BEING ABOVE AVERAGE IN ALMOST ALL TRAITS. HIS OUTCROSS SIRE HAS BEEN MAKING WAVES SOUTH OF THE BORDER FOR A FEW YEARS AND IS JUST GETTING STARTED HERE IN CANADA. RUSH IS AS UNIQUE TO THE EYE AS HE IS ON PAPER. HE'S SOUND ON THE GROUND, MASSIVE IN HIS MIDDLE THIRD WHILE REMAINING UP HEADED, SQUARE HIPPED AND GOOD TOPPED. 90J IS VERY DOCILE AND EASY GOING, BIG SCROTALED AND GOOD HAIRED; HE'S ONE THAT'S WORTH THE DRIVE TO COME AND SEE.