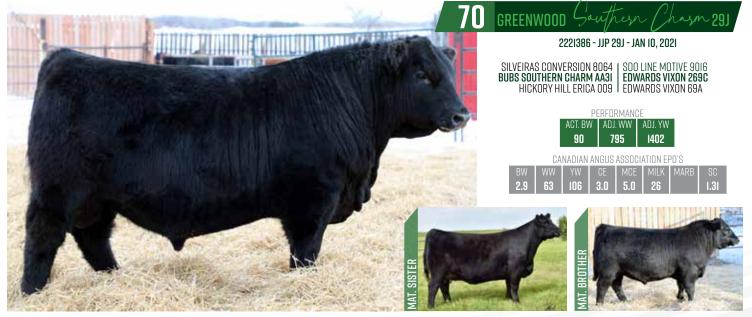

LOT 70: RECOMMENDED FOR COWS. 29J HAS BEEN IMPRESSIVE SINCE THE BEGINNING OF SUMMER BUT HE'S REALLY EXPLODED SINCE WEANING. THESE SOUTHERN CHARM PROGENY ARE REALLY IMPRESSING US IN THE HEIFER AND BULL PENS ALIKE. WHILE WE DON'T HAVE A TON OF PROGENY, THE ONES WE DO HAVE ARE ALL STANDOUT INDIVIDUALS. THEY ARE EASY DOING, THICK AND HEAVIER MUSCLED CATTLE. 29J IS MODERATE MADE, EXTRA STOUT AND A BELLY DRAGGER THAT'S CORRECT IN HIS BUILD. A MATERNAL BROTHER SOLD IN LAST YEAR'S SALE TO DAVIES LAND AND CATTLE. A MATERNAL SISTER WAS A SUPREME CHAMPION FEMALE FOR THE TER-RON FARMS CREW AT LLOYDMINSTER STOCKADE ROUNDUP. A UNIQUE HERD BULL PROSPECT WORTH YOUR APPRAISAL WITH AN OUTCROSS PEDIGREE.