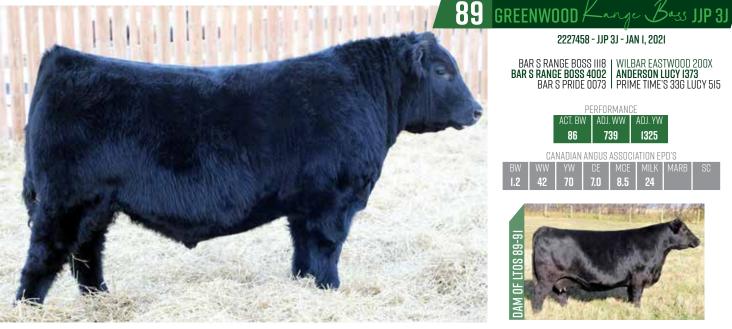

LOTS 89-91: RECOMMENDED FOR HEIFERS OR COWS. A UNIQUE SET OF RANGE BOSS BROTHERS OUT OF OUR HIGH QUALITY PRODUCING 373A DONOR. THESE BULLS ARE BUILT WITH CALVING EASE IN MIND, WHILE STILL HAVING LOTS OF JAM, STOUTNESS, BONE, HAIR AND SCROTAL. WHERE THEIR SIRE RANGE BOSS REALLY INTRIGUES US IS THROUGH HIS DAUGHTERS, YOU CAN EXPECT REALLY CORRECT MADE, MODERATE, PERFECT UDDERED CATTLE. 3 FULL SISTERS TO THESE BULLS WERE FEATURED IN OUR FIRST EVER EVOLUTION SALE IN OCTOBER. FAITH COLLINS BOUGHT THE PICK FOR \$13,000 AND WENT ON TO WIN CHAMPION SR. HEIFER CALF AT FARM FAIR INTERNATIONAL. 373A HAS BEEN A NO MISS PRODUCER, WE LOVE THIS COW'S POWER AND FOOT QUALITY. THESE BULLS ARE VERY CONSISTENT IN THEIR PHENOTYPE AND BUILD AND YOU CAN PICK THEM ANYWAY AND WE WON'T DISAGREE. THEY HAVE TRUE HERD SIRE POTENTIAL AND WILL LEAVE YOU WITH AN IMPRESSIVE SET OF BULLS AND HEIFERS ALIKE.

2227464 - JJP IJ - JAN I, 2021

BAR S RANGE BOSS III8 | WILBAR EASTWOOD 200X BAR S RANGE BOSS 4002 | ANDERSON LUCY 1373 BAR S PRIDE 0073 | PRIME TIME'S 33G LUCY 515

| ACT. | ADJ. | ADJ. | CANADIAN ANGUS ASSOCIATION EPD'S |    |    |     |     |      |      |    |  |
|------|------|------|----------------------------------|----|----|-----|-----|------|------|----|--|
| BW   | WW   | YW   | BW                               | WW | YW | CE  | MCE | MILK | MARB | SC |  |
| 81   | 751  | 1244 | 1.2                              | 42 | 70 | 7.0 | 8.5 | 24   |      |    |  |

RECOMMENDED FOR HEIFERS OR COWS. A STOUT, SUGGY OPTION FOR SOME BIGGER HEIFERS OR COWS WHO HAS ALWAYS BEEN NOTICEABLE FROM A YOUNG AGE. AT A MONTH OF AGE THIS MIGHT HAVE BEEN THE BIGGEST STOUTEST CALF ON THE FARM, HE HASN'T LOOKED BACK SINCE. HIS DAM IS A VERY NICE LOOKING, GOOD UDDERED, PERFECT FOOTED COW. WE HAVE REALLY LIKED THE HOME GROWN CALVES WE'VE HAD AND THE CALVING EASE AND GROWTH CURVE IS DEFINITELY CONSISTENT. THIS GUY WILL CALVE EASY AND THEN ADD POUNDS AND HAIR TO YOUR CALF CROP.