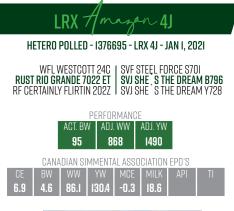

858     | 1516    |  |  |  |  |  |  |  |

|     | CANADIAN SIMMENTAL ASSOCIATION EPD'S |      |       |     |      |        |       |  |  |  |  |  |  |
|-----|--------------------------------------|------|-------|-----|------|--------|-------|--|--|--|--|--|--|
| CE  | BW                                   | WW   | YW    | MCE | MILK | API    |       |  |  |  |  |  |  |
| 7.5 | 4.6                                  | 80.8 | 133.8 | 3.3 | 24.6 | 115.78 | 72.97 |  |  |  |  |  |  |





-WIDE TOPPED AND DEEP -WILL MATURE TO BE A VERY GOOD TROUBLE FREE BULL







-POWERFUL HERD BULL THAT HAS BEEN A STANDOUT SINCE BIRTH -HEAVIEST BULL AT BOTH WEANING AND YEARLING -E.T. CALF THAT WAS PURCHASED FROM CANADIAN DONORS AND OUT OF THE POPULAR SHE'S THE DREAM COW -ELITE GENETICS WITH THIS FEATURE BULL











#### ace [42] LRX POLLED - 1362374 - LRX 142J - MAR 9, 2021

LFE CASH 386D | CDI AUTHORITY 77X LFE GAME FACE 338F | RAINALTA 24S AUTHORITY30C LFE BS AMBER 60D | RAINALTA MAXBOMBSHELL 6IU

| ACT. ADJ ADJ CANADIAN SIMMENTAL ASSOCIATION EPD'S<br>BW WW YW CE BW WW YW MCE MILK API |     |    |     |                                        |  |  |  |  |  |  |  |  |  |  |
|----------------------------------------------------------------------------------------|-----|----|-----|----------------------------------------|--|--|--|--|--|--|--|--|--|--|
| BW                                                                                     | WW  | YW | CE  | E BW WW YW MCE MILK API TI             |  |  |  |  |  |  |  |  |  |  |
| 103