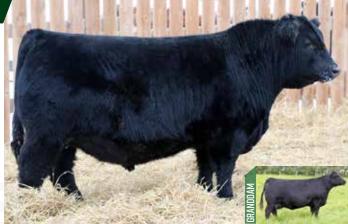

LOTS 85-88: RECOMMENDED FOR COWS. ANOTHER AWESOME SET OF RANGE BOSS BROTHERS FROM ONE OF OUR VERY BEST DONOR COWS. KEEP IN MIND THESE BULLS WILL JUST HAVE BROKEN A YEAR OF AGE AT THE TIME OF THE SALE. THE 424B DONOR COW IS PRETTY LETHAL IN HER PRODUCTION ABILITY. IF I WAS BEING HONEST, I WISH ALL 4 OF THESE WERE HEIFERS IN OUR REPLACEMENT PEN, AS I KNOW THEY WOULD MAKE INCREDIBLE COWS. WE DO HAVE 2 FULL SISTERS AND WHILE BEING YOUNGER, ARE AT THE TOP OF OUR PEN. THESE YOUNG STUDS ARE HUGE MIDDLED, MODERATE MADE AND SOGGY. THEY HAVE EXTRA HAIR, STYLE AND BONE. THEY ARE SOUND BUILT, EASY MOVING AND GOOD FOOTED. THEY HAVE A LONG LIST OF MATERNAL PROGENY THAT HAVE TOPPED SALES, WON AGRIBITION CHAMPION FEMALE, BECOME DONORS FOR NEW OWNERS AND INFLUENTIAL HERDSIRES FOR PROGRAMS LIKE LLB, MJT, RIO GRANDE AND MANY MORE. IF THESE BULLS HAD THE EXTRA COUPLE MONTHS OF AGE THEY MAY JUST BE AT THE TOP OF THE LIST. BUY WITH CONFIDENCE AS THEY WILL JUST GET BETTER WITH AGE.