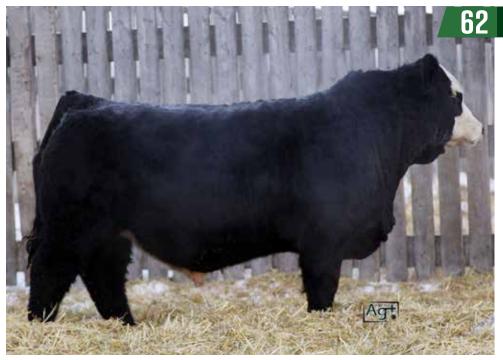

6641

REALLY ATTRACTIVE RED CALF HERE THAT'S A TYPICAL FULL VELOCITY WITH ADDED LENGTH THAT'S VERY SOGGY. DAM 55IC HAS BEEN AN AWESOME PRODUCING UNCLE KRACKER DAUGHTER.

7395E HAS SURE BEEN GOOD TO US IN HER EARLY CAREER HERE SINCE PURCHASING FROM MCMILLENS. FIRST YEARS BULL WAS A HERD BULL FOR PEARSON FARMS AND LAST YEARS FULL SISTER TO 62J JUST CALVED AS FOOTNOTES WERE BEING MADE THAT SURE LOOKS GOOD. 62J IS LONG BODIED, SMOOTH MADE WITH AN EXCELLENT COAT OF HAIR.