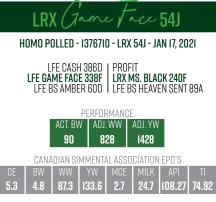

#### 54 LRX

HOMO POLLED - 1376700 - LRX 17J - JAN 7, 2021

r~17]

LFE TRIUMPH 8I6A | WHEATLAND BULL 7I04E LFE STRATTON 3094F | LRX MISS 274G LFE RS AMBER 2I40B | LRX MS RED II3E

| ACT. | ADJ. | ADJ. | CANADIAN SIMMENTAL ASSOCIATION EPD'S<br>CE BW WW YW MCE MILK API TI |     |      |       |     |      |        |       |  |  |  |  |
|------|------|------|---------------------------------------------------------------------|-----|------|-------|-----|------|--------|-------|--|--|--|--|
| BW   | WW   | YW   | CE                                                                  |     |      |       |     |      |        |       |  |  |  |  |
| 82   | 841  | 1412 | 11.3                                                                | 1.2 | 78.9 | 113.5 | 4.7 | 25.4 | 122.93 | 75.18 |  |  |  |  |

-OUR FIRST BULLS TO SELL OUT OUR NEW HERDSIRE LFE STRATTON AND THEY ARE WORTH A LOOK

-CALVING EASE ON BOTH SIDES OF PEDIGREE -VERY WELL BALANCED AND SMOOTH MADE -DARK RED AND EYE APPEALING -WILL GET NOTICED SALE DAY