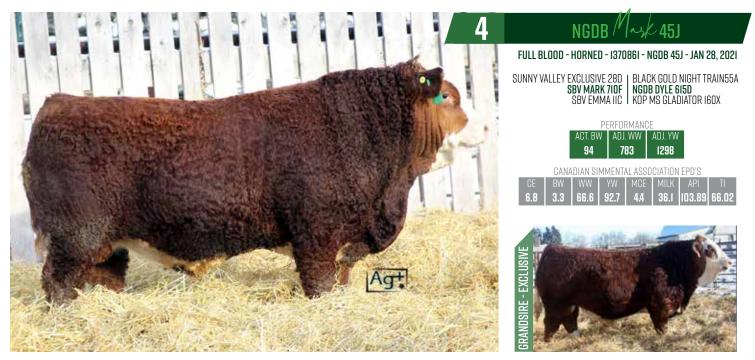

IP AS WELL AS THE LADY A STYLE AND FOOT QUALITY SHE SO REGULARLY PASSES ON. WE FEEL 237H IS A PRETTY SPECIAL SIRE THAT WILL BE ABLE TO COVER MORE COWS COME BREEDING TIME WITH HIS EXTRA AGE. LAST YEARS FULL BROTHERS SOLD TO THE PROGRESSIVE KSL SIMMENTAL HERD AND TOP COMMERCIAL OUTFIT PACKETT BRO'S. LADY A'S SONS WE HAVE SOLD THROUGH THE BULL SALE HAVE AVERAGED OVER \$II,000 AND HER DAUGHTERS HAVE SOLD THROUGH FRIDAY NIGHT LIGHTS AVERAGING OVER \$23,000. SHE'S A REAL DEAL TYPE FEMALE.







**LOT 3: NON DILUTOR.** HERD BULL PROSPECT HERE BACKED BY OUR MOST PROLIFIC DONOR COW, LADY A 5IA AND SIRED BY VIPER. IJ IS HIGH PERFORMING, WITH TONNES OF SHAPE AND BREED CHARACTER. LOOK TO HIM TO STRENGTHEN MATERNAL QUALITIES WHILE NOT GIVING UP ANY POWER AND PUNCH. IJ IS BROAD TOPPED WITH A BIG HIP.



**LOT 4: NON DILUTOR.** THIS "LENNY" ONTO NIGHT TRAIN FEMALES CLICKED VERY WELL. 45J GOT MANY OF THE GREAT QUALITIES WE FEEL HIS SIRE BROUGHT TO THE TABLE, STRONG FOOTED, PRESENCE AND A DARK COMPLEXION. 45J WILL SURELY PLEASE WITH HIS ADDED SHAPE AND MUSCLE PATTERN.





**NON DILUTOR.** LEAD GRIFFON SON THAT POSSESSES THE DARK, SMOOTH, ATTRACTIVE LOOK THAT HIS SIRE BROUGHT TO OUR ATTENTION A COUPLE YEARS AGO WHEN WE WENT ON THE HUNT FOR A HOMO POLLED HERD BULL. IOJ IS MOTHERED BY A BEAUTIFUL COW WHO HAS BEEN SUPER PRODUCTIVE FOR US. WE THINK YOU'LL REALLY LIKE THESE GRIFFON SONS AND FEEL THE REPLACEMENT FEMALES MADE BY THEM COULD BE EXTREMELY SOUGHT AFTER.



# NGDB (Triffan 33)

FULL BLOOD - POLLED - 1370856 - NGDB 33J - JAN 22, 2021

BLACK GOLD TAOA 124D | KSL PLD COMMANDER 30C ANTRIM