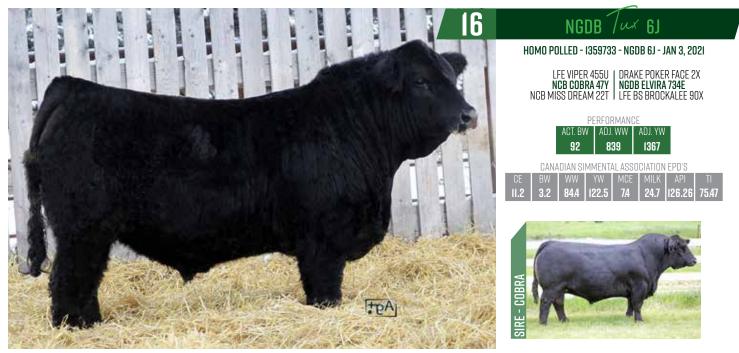

LOTS IG-I8: HERE'S FULL SIB BROTHERS OFF OUR YOUNG UP AND COMING BLACK DONOR WHO STEMS FROM OUR BEST BLACK COW FAMILY. THESE 3 FLUSHMATES 4J, 6J, 7J ARE PEAS IN A POD THAT ARE LONG SPINED, ATTRACTIVE MADE WITH BIG HIPS AND STRONG BROAD TOPS WITH THICK AWESOME HAIR COATS. DONOR DAM 734E IS A TOP POKER FACE FEMALE FROM THE BROCKALEE COW FAMILY, THE COW FAMILY RESPONSIBLE FOR THE GREAT STRUCTURE BULL. THESE 3 SONS SIRED BY COBRA WOULD MAKE THEM NEARLY FULL SIBS BY BLOOD TO STRUCTURE HIMSELF. COBRAS, OUT OF POKER FACE DAMS, FROM THE BROCKALEE COW FAMILY. INVEST WITH CONFIDENCE HERE AS THE GUESS WORK IS TAKEN OUT OF THE EQUATION.