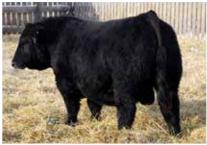

# LOTS 1-43

LOT I: NON DILUTOR. EXTRA-AGE. REALLY GOOD BULL HERE FROM OUR FALL EMBRYO PROGRAM. 237H IS WHAT WE HAVE COME TO EXPECT FROM BOTH 5IA PROGENY AND CANON PROGENY. CATTLE THAT JUST FLAT OUT WORK AND EXCEL IN EVERY ASPECT. WE REALLY LIKE THIS GUY FROM THE SIDE PROFILE AND WHEN YOU GET IN BEHIND HIM HE HAS THE CANON TOP AND BIG SQUARE HIP AS WELL AS THE LADY A STYLE AND FOOT QUALITY SHE SO REGULARLY PASSES ON. WE FEEL 237H IS A PRETTY SPECIAL SIRE THAT WILL BE ABLE TO COVER MORE COWS COME BREEDING TIME WITH HIS EXTRA AGE. LAST YEARS FULL BROTHERS SOLD TO THE PROGRESSIVE KSL SIMMENTAL HERD AND TOP COMMERCIAL OUTFIT PACKETT BRO'S. LADY A'S SONS WE HAVE SOLD THROUGH THE BULL SALE HAVE AVERAGED OVER \$II,000 AND HER DAUGHTERS HAVE SOLD THROUGH FRIDAY NIGHT LIGHTS AVERAGING OVER \$23,000. SHE'S A REAL DEAL TYPE FEMALE.