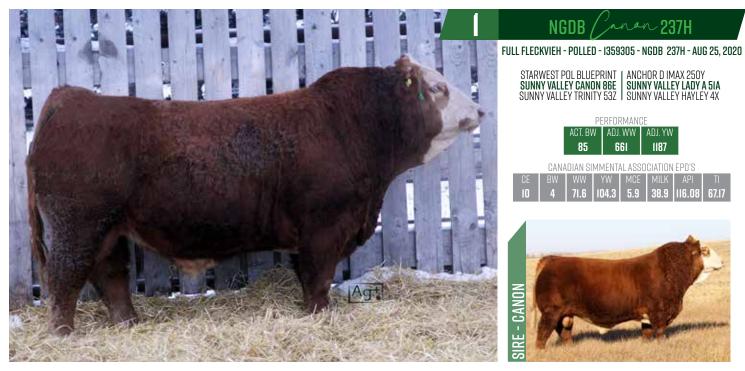

# LOTS 1-43

LOT I: NON DILUTOR. EXTRA-AGE. REALLY GOOD BULL HERE FROM OUR FALL EMBRYO PROGRAM. 237H IS WHAT WE HAVE COME TO EXPECT FROM BOTH 5IA PROGENY AND CANON PROGENY. CATTLE THAT JUST FLAT OUT WORK AND EXCEL IN EVERY ASPECT. WE REALLY LIKE THIS GUY FROM THE SIDE PROFILE AND WHEN YOU GET IN BEHIND HIM HE HAS THE CANON TOP AND BIG SQUARE HIP AS WELL AS THE LADY A STYLE AND FOOT QUALITY SHE SO REGULARLY PASSES ON. WE FEEL 237H IS A PRETTY SPECIAL SIRE THAT WILL BE ABLE TO COVER MORE COWS COME BREEDING TIME WITH HIS EXTRA AGE. LAST YEARS FULL BROTHERS SOLD TO THE PROGRESSIVE KSL SIMMENTAL HERD AND TOP COMMERCIAL OUTFIT PACKETT BRO'S. LADY A'S SONS WE HAVE SOLD THROUGH THE BULL SALE HAVE AVERAGED OVER \$II,000 AND HER DAUGHTERS HAVE SOLD THROUGH FRIDAY NIGHT LIGHTS AVERAGING OVER \$23,000. SHE'S A REAL DEAL TYPE FEMALE.