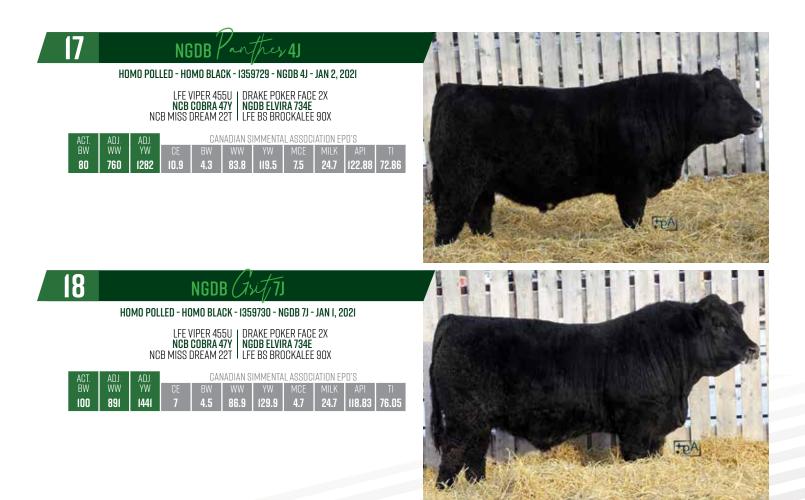

LOTS IG-I8: HERE'S FULL SIB BROTHERS OFF OUR YOUNG UP AND COMING BLACK DONOR WHO STEMS FROM OUR BEST BLACK COW FAMILY. THESE 3 FLUSHMATES 4J, 6J, 7J ARE PEAS IN A POD THAT ARE LONG SPINED, ATTRACTIVE MADE WITH BIG HIPS AND STRONG BROAD TOPS WITH THICK AWESOME HAIR COATS. DONOR DAM 734E IS A TOP POKER FACE FEMALE FROM THE BROCKALEE COW FAMILY, THE COW FAMILY RESPONSIBLE FOR THE GREAT STRUCTURE BULL. THESE 3 SONS SIRED BY COBRA WOULD MAKE THEM NEARLY FULL SIBS BY BLOOD TO STRUCTURE HIMSELF. COBRAS, OUT OF POKER FACE DAMS, FROM THE BROCKALEE COW FAMILY. INVEST WITH CONFIDENCE HERE AS THE GUESS WORK IS TAKEN OUT OF THE EQUATION.