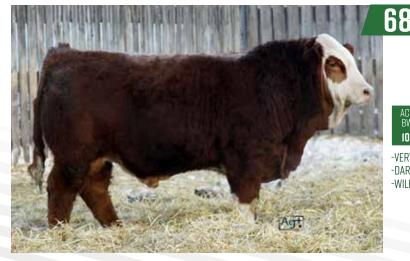

#### HOMO POLLED - 1376701 - LRX 24J - JAN 9, 2021

•~24J

LRX

LFE TRIUMPH 816A | CCLT ALLIANCE 91C LFE STRATTON 3094F | LRX BETTY 227G LFE RS AMBER 2140B | LRX BLACK 49D

-DAM 227G DID AN EXCELLENT JOB RAISING HER FIRST CALF -GRANDDAM 49D RAISED OUR HIGH SELLING BULL LAST YEAR -STRATTON CALVES ARE A GREAT COMBINATION OF CALVING EASE AND PERFORMANCE

-HOMO POLLED

-A FEATURE BULL THAT HAS A VERY SIMILAR LOOK AS HIS SIRE STRATTON

-E.T. CALF FROM AN AWESOME IO4S DAUGHTER THAT RAISED OUR HIGH SELLING BULL TWO YEARS TO BLACK GOLD

-DEEP AND SOGGY

-LARGE SCROTAL

-QUIET DISPOSITION

-WE REALLY LIKE OUR GAME FACE CALVES -WIDE TOPPED AND STOUT MADE -GOOD FOOTED -LARGE SCROTAL

-A STANDOUT OF OUR BULLS ALL YEAR -240F WOULD BE ONE OF OUR FAVORITE COWS ON THE FARM -PROVEN GENETICS ON A FEATURE BULL