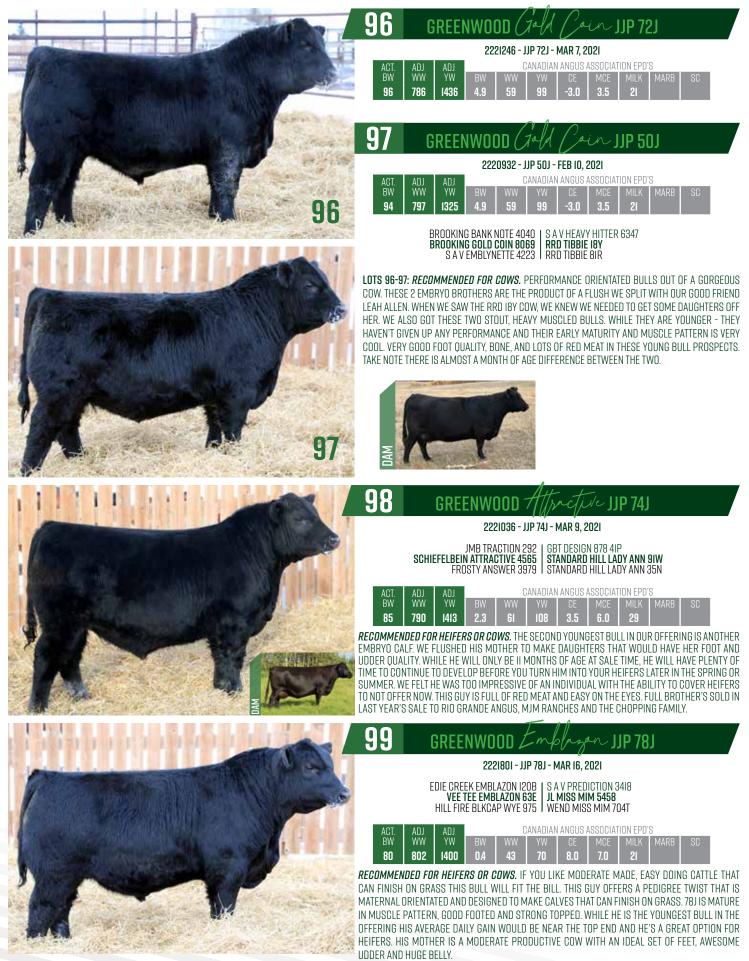

LOT 69: RECOMMENDED FOR COWS. RUSH IS A STANDOUT INDIVIDUAL THAT DESERVES SERIOUS ATTENTION AND CONSIDERATION. HE'S THE RESULT OF AN EMBRYO PURCHASE WITH OUR FRIENDS AT BLACK GOLD FROM ONE OF BROOKINGS MOST POTENT DONORS. 90J IS A MATERNAL BROTHER TO THE \$94,500 BROOKING EMERALD WHO LED OFF THE HISTORIC ROSE BOWL EVENT. HIS DAM BROOKING BEAUTY 905I WHO IS NOW DECEASED IS ONLY BEGINNING TO MAKE HER MARK AT BROOKING AND YOU'RE GOING TO BE HEARING A LOT ABOUT THIS COW IN THE NEXT FEW YEARS WITH 27 HEIFER CALVES REGISTERED TO HER IN 2021. TWO OF WHICH ARE FULL SISTERS TO RUSH AND NEAR STANDOUTS IN THE BROOKING AND GREENWOOD REPLACEMENT PENS. THIS BULLS ACTUAL DATA COUPLED WITH HIS EPD'S IS IMPRESSIVE ACROSS THE BOARD. HE'S RANKED IN THE TOP I-2% FOR WEANING AND YEARLING WEIGHT WHILE BEING ABOVE AVERAGE IN ALMOST ALL TRAITS. HIS OUTCROSS SIRE HAS BEEN MAKING WAVES SOUTH OF THE BORDER FOR A FEW YEARS AND IS JUST GETTING STARTED HERE IN CANADA. RUSH IS AS UNIQUE TO THE EYE AS HE IS ON PAPER. HE'S SOUND ON THE GROUND, MASSIVE IN HIS MIDDLE THIRD WHILE REMAINING UP HEADED, SQUARE HIPPED AND GOOD TOPPED. 90J IS VERY DOCILE AND EASY GOING, BIG SCROTALED AND GOOD HAIRED; HE'S ONE THAT'S WORTH THE DRIVE TO COME AND SEE.

LOT 70: RECOMMENDED FOR COWS. 29J HAS BEEN IMPRESSIVE SINCE THE BEGINNING OF SUMMER BUT HE'S REALLY EXPLODED SINCE WEANING. THESE SOUTHERN CHARM PROGENY ARE REALLY IMPRESSING US IN THE HEIFER AND BULL PENS ALIKE. WHILE WE DON'T HAVE A TON OF PROGENY, THE ONES WE DO HAVE ARE ALL STANDOUT INDIVIDUALS. THEY ARE EASY DOING, THICK AND HEAVIER MUSCLED CATTLE. 29J IS MODERATE MADE, EXTRA STOUT AND A BELLY DRAGGER THAT'S CORRECT IN HIS BUILD. A MATERNAL BROTHER SOLD IN LAST YEAR'S SALE TO DAVIES LAND AND CATTLE. A MATERNAL SISTER WAS A SUPREME CHAMPION FEMALE FOR THE TER-RON FARMS CREW AT LLOYDMINSTER STOCKADE ROUNDUP. A UNIQUE HERD BULL PROSPECT WORTH YOUR APPRAISAL WITH AN OUTCROSS PEDIGREE.

HOPES OF MAKING SOME BEAUTIFUL COW'S IN THE COMBINATION OF OUR MATRIARCH DONOR 28Z AND THE \$160,000 DAM OF U2 COALITION; U2 ERELITE 109Z. WE DID END UP WITH I TOP PROSPECT HEIFER, BUT THESE 3 BROTHERS REALLY PROVED 28Z AS A HERD BULL FACTORY. OUR PICKS AND OPINIONS HAVE CHANGED BACK AND FORTH BETWEEN THESE BROTHERS AS THEY GIVE YOU SOME DIFFERENT OPTIONS AND FLEXIBILITY. 21J WAS THE EARLY STANDOUT AND PASTURE TOUR FAVORITE OF MOST VISITORS FOR HIS MASS, MUSCLE PATTERN AND HERD BULL LOOK. HIS IMPRESSIVE SPREAD FROM 75LBS BIRTH WEIGHT TO ADJUSTED 924LBS WEANING AND I488LBS YEARLING WEIGHT IS HARD TO ACHIEVE. THE YOUNGER BROTHER 47J HAS BEEN CRANKING IT ON AND PROVING TO BE A BIG TIME HERD BULL PROSPECT. WE LOVE THIS BULLS STRUCTURAL DESIGN, HAIR COAT, EARLY MATURITY AND OVERALL PHENOTYPE. HE REALLY REMINDS US OF THE \$31,000 GAME NIGHT BULL PURCHASED BY LEWIS FARMS. 20J OFFERS THE MOST CALVING EASE BUILT PACKAGE, WE'D LIKE TO CONSIDER HE'D BE BOMB PROOF IN THE HEIFER PEN. HE'S EXTREMELY SMOOTH MADE WITH A NICE HEAD AND TRADITIONAL ANGUS STYLE. WE WILL LEAVE THE CHOICE AS TO WHO'S YOUR FAVOURITE UP TO YOU. ONE THING THAT IS FOR SURE IS WE'D LIKE TO USE ONE OF THE BROTHERS IN OUR OWN PROGRAM MOVING FORWARD AS WE FEEL THE MATERNAL BACKING BEHIND THEM IS TOP NOTCH WHILE THEY ARE PHENOTYPICALLY IMPRESSIVE AND IDEALLY BALANCED ON PAPER.

LOT 74: RECOMMENDED FOR BIGGER HEIFERS OR COWS. A BIG TIME HERD SIRE PROSPECT IN TERMS OF POWER AND PERFORMANCE. I2J IS AN EXTRA RIB LONG, MASSIVE MIDDLED, DEEP QUARTERED, AND HUGE SCROTALED. A REALLY PREDICTABLE PEDIGREE HERE IN THIS BULL, WHILE IT'S MAYBE NOT THE HOT NEW TOPIC; IT WILL WORK VERY WELL. IF YOU HAVEN'T INCORPORATED SCHIEFELBEIN ATTRACTIVE INTO YOUR PROGRAM ONE WAY OR ANOTHER YET I2J IS WORTH A SERIOUS LOOK FOR THE PICKIEST OF CATTLEMEN. HE COMES WITH A VERY BALANCED AND MARKETABLE EPD PROFILE. BULLS LIKE THIS NEVER GO OUT OF STYLE, HE'S A PEN FAVORITE OUT OF OUR NUMBER ONE COW 28Z. 6 MATERNAL BROTHERS HAVE SOLD TO LEWIS FARMS, CMT FARMS, VEETEE ANGUS, RIO GRANDE ANGUS, ATHABASCA COLONY AND MANY BRANDS RANCH FOR AN AVERAGE OF \$19,000.